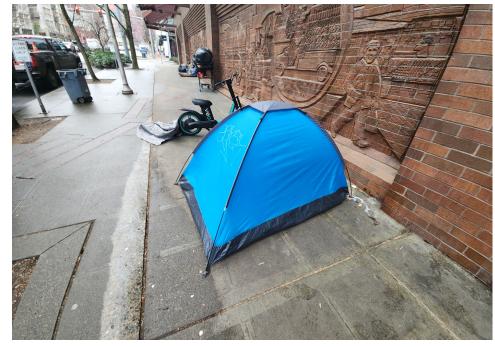

SITE JOURNAL

**Encampment Response Team** 

| Tent/Structure # | Present? |     | Check All That Apply | Bins | Bikes | Luggage | Items |                                                                                      |
|------------------|----------|-----|----------------------|------|-------|---------|-------|--------------------------------------------------------------------------------------|
|                  |          |     |                      |      |       |         |       |                                                                                      |
| T2-KQR-0220      | No       | N/A |                      | 1    | 0     | 0       | 0     | Stored-Blue tent with no<br>brand name, grey<br>blanket, loose change (85<br>cents). |

## **Inspection Photos**







# **Clean Up Photos**











# After Clean and Posting Photos