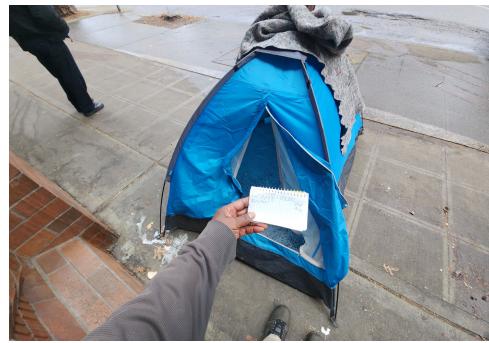

| Heavy Crew Hours On-site    | 0                   |  |
|-----------------------------|---------------------|--|
| Number of Labor Crew        | 0                   |  |
| Labor Crew Hours On-site    | 0                   |  |
|                             |                     |  |
| STAGING LOCATION            |                     |  |
| Date/Time:                  | Location: 2nd Ave   |  |
| SITE POSTING PHOTOS         |                     |  |
| No Regular Encampment Clean | -up: 72-hour Notice |  |
|                             |                     |  |

- Cross Street Signs
- General Photos of the Encampment
- Close up to read post signage
- At a distance to view entire camp
- After Photos

Field Coordinators should take photos and collect photos from the Navigation Officers and store them photos in the appropriate G: Drive folder: