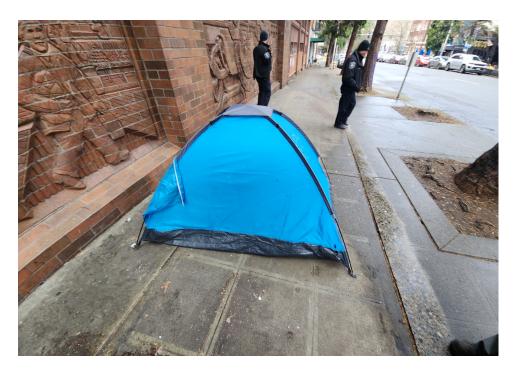

0

**TOTAL COUNT:** 

☑ No

| Slope more than 27 degrees                          | ∟ Yes ⊾ N                         | ıO                     |                              |             |
|-----------------------------------------------------|-----------------------------------|------------------------|------------------------------|-------------|
| Slide Zone                                          | □ Yes ☑ N                         | lo                     |                              |             |
| Fires                                               | □ Yes ☑ N                         | lo                     |                              |             |
| Exposed Electrical Wiring                           | □ Yes ☑ N                         | lo                     |                              |             |
| Other                                               | □ Yes ☑ N                         | lo                     |                              |             |
| TOTAL CO                                            | OUNT: 1                           |                        |                              |             |
|                                                     |                                   | <u> </u>               |                              |             |
|                                                     |                                   |                        |                              |             |
|                                                     |                                   |                        |                              |             |
| TOTAL SO                                            | CORE: 8                           |                        |                              |             |
|                                                     |                                   |                        |                              |             |
|                                                     |                                   |                        |                              |             |
| EXHIBIT A: SITE INSPECTION PHOTOS                   |                                   |                        |                              |             |
| During a site inspection, Field Coordinators should | take photos of the follo          | wing and store the pho | tos in the appropriate G: Dr | ive folder: |
| <ul> <li>Cross Street Signs</li> </ul>              | Photos of Ind                     | vidual Tents           | Vehicle/RVs/License F        | Plates      |
| General Photos of the Encampment                    | <ul> <li>Debris Fields</li> </ul> |                        |                              |             |

## **Inspection Photos**