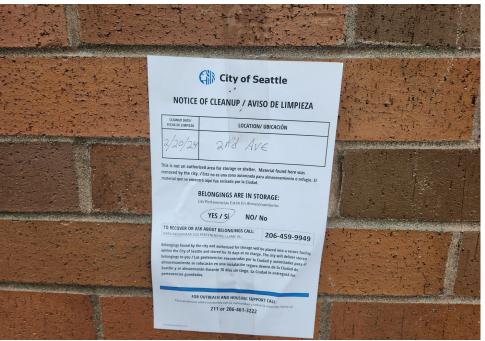

| Heavy Crew Hours On-site    | 0                   |  |
|-----------------------------|---------------------|--|
| Number of Labor Crew        | 0                   |  |
| Labor Crew Hours On-site    | 0                   |  |
|                             |                     |  |
| STAGING LOCATION            |                     |  |
| Date/Time:                  | Location: 2nd Ave   |  |
| SITE POSTING PHOTOS         |                     |  |
| No Regular Encampment Clean | -up: 72-hour Notice |  |
|                             |                     |  |

- Cross Street Signs
- General Photos of the Encampment
- Close up to read post signage
- At a distance to view entire camp
- After Photos

Field Coordinators should take photos and collect photos from the Navigation Officers and store them photos in the appropriate G: Drive folder: