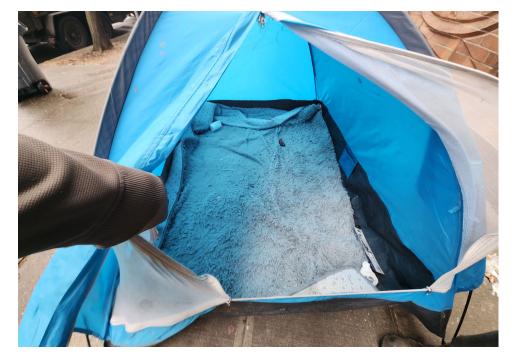

0

**TOTAL COUNT:** 

☑ No

| Slope more than 27 degrees                          | ∟ Yes ⊾ N                         | ıO                     |                              |             |
|-----------------------------------------------------|-----------------------------------|------------------------|------------------------------|-------------|
| Slide Zone                                          | □ Yes ☑ N                         | lo                     |                              |             |
| Fires                                               | □ Yes ☑ N                         | lo                     |                              |             |
| Exposed Electrical Wiring                           | □ Yes ☑ N                         | lo                     |                              |             |
| Other                                               | □ Yes ☑ N                         | lo                     |                              |             |
| TOTAL CO                                            | OUNT: 1                           |                        |                              |             |
|                                                     |                                   | <u> </u>               |                              |             |
|                                                     |                                   |                        |                              |             |
|                                                     |                                   |                        |                              |             |
| TOTAL SO                                            | CORE: 8                           |                        |                              |             |
|                                                     |                                   |                        |                              |             |
|                                                     |                                   |                        |                              |             |
| EXHIBIT A: SITE INSPECTION PHOTOS                   |                                   |                        |                              |             |
| During a site inspection, Field Coordinators should | take photos of the follo          | wing and store the pho | tos in the appropriate G: Dr | ive folder: |
| <ul> <li>Cross Street Signs</li> </ul>              | Photos of Ind                     | vidual Tents           | Vehicle/RVs/License F        | Plates      |
| General Photos of the Encampment                    | <ul> <li>Debris Fields</li> </ul> |                        |                              |             |

## **Inspection Photos**