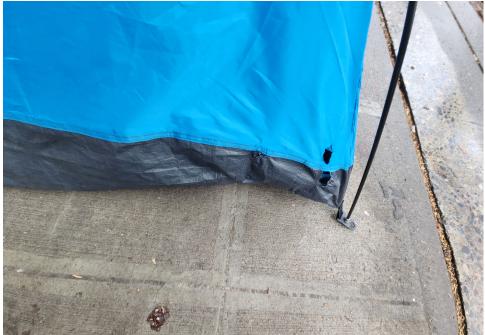

0

**TOTAL COUNT:** 

☑ No

| Slope more than 27 degrees                          | ∟ Yes ⊾ N                         | ıO                     |                              |             |
|-----------------------------------------------------|-----------------------------------|------------------------|------------------------------|-------------|
| Slide Zone                                          | □ Yes ☑ N                         | lo                     |                              |             |
| Fires                                               | □ Yes ☑ N                         | lo                     |                              |             |
| Exposed Electrical Wiring                           | □ Yes ☑ N                         | lo                     |                              |             |
| Other                                               | □ Yes ☑ N                         | lo                     |                              |             |
| TOTAL CO                                            | OUNT: 1                           |                        |                              |             |
|                                                     |                                   | <u> </u>               |                              |             |
|                                                     |                                   |                        |                              |             |
|                                                     |                                   |                        |                              |             |
| TOTAL SO                                            | CORE: 8                           |                        |                              |             |
|                                                     |                                   |                        |                              |             |
|                                                     |                                   |                        |                              |             |
| EXHIBIT A: SITE INSPECTION PHOTOS                   |                                   |                        |                              |             |
| During a site inspection, Field Coordinators should | take photos of the follo          | wing and store the pho | tos in the appropriate G: Dr | ive folder: |
| <ul> <li>Cross Street Signs</li> </ul>              | Photos of Ind                     | vidual Tents           | Vehicle/RVs/License F        | Plates      |
| General Photos of the Encampment                    | <ul> <li>Debris Fields</li> </ul> |                        |                              |             |

## **Inspection Photos**