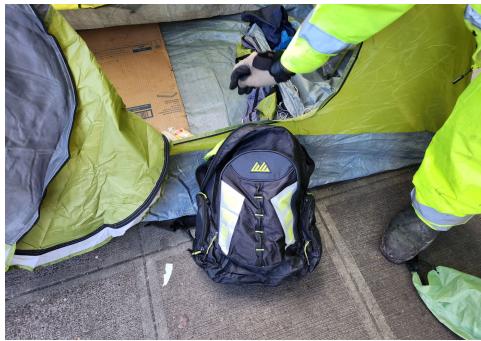

# **SITE JOURNAL**

**Encampment Response Team** 

| Tent/Structure # | Present? |     | Check All That Apply | Bins | Bikes | Luggage | Items |                                                                                                                                                                      |
|------------------|----------|-----|----------------------|------|-------|---------|-------|----------------------------------------------------------------------------------------------------------------------------------------------------------------------|
|                  |          |     |                      |      |       |         |       |                                                                                                                                                                      |
| T1-KQR-0214      | No       | N/A |                      | 1    | 1     | 0       | 0     | Stored- Blue tent, no<br>brand name, red bike<br>(XDSO9M06Y)                                                                                                         |
| T2-KQR-0214      | No       | N/A |                      | 1    | 0     | 0       | 0     | Stored- Green/grey tent,<br>blue tarp, black/blue bag<br>with 2 power cords and 1<br>putty knife. Black/green<br>/white backpack filled<br>with miscellaneous items. |