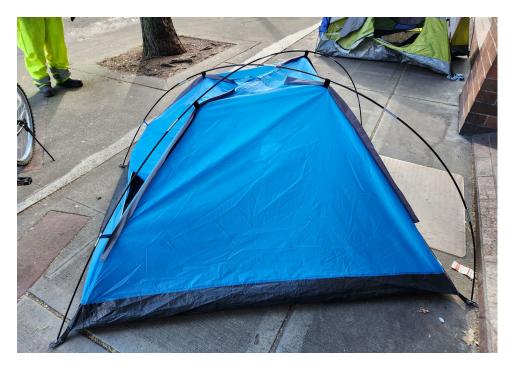

☑ No

☑ No

| Slope r  | nore than 27 degrees                            | ☐ Yes         | ☑ No         |                           |                                    |
|----------|-------------------------------------------------|---------------|--------------|---------------------------|------------------------------------|
| Slide Z  | one                                             | ☐ Yes         | ☑ No         |                           |                                    |
| Fires    |                                                 | ☐ Yes         | ☑ No         |                           |                                    |
| Expose   | d Electrical Wiring                             | ☐ Yes         | ☑ No         |                           |                                    |
| Other    |                                                 | ☐ Yes         | ☑ No         |                           |                                    |
|          | TOTAL COUN                                      | T:            | 1            |                           |                                    |
|          |                                                 |               |              | '                         |                                    |
|          |                                                 |               |              |                           |                                    |
|          |                                                 | <b>a</b> .    |              | l                         |                                    |
|          | TOTAL SCOR                                      | <b>₹</b> 3    | 3            |                           |                                    |
|          |                                                 |               |              |                           |                                    |
|          |                                                 |               |              |                           |                                    |
| EXHIBI.  | Γ A: SITE INSPECTION PHOTOS                     |               |              |                           |                                    |
| During a | site inspection, Field Coordinators should take | e photos of t | he followir  | ng and store the photos i | n the appropriate G: Drive folder: |
| •        | Cross Street Signs                              | • Photo       | s of Individ | dual Tents •              | Vehicle/RVs/License Plates         |
| •        | General Photos of the Encampment                | • Debris      | Fields       |                           |                                    |

# **Inspection Photos**