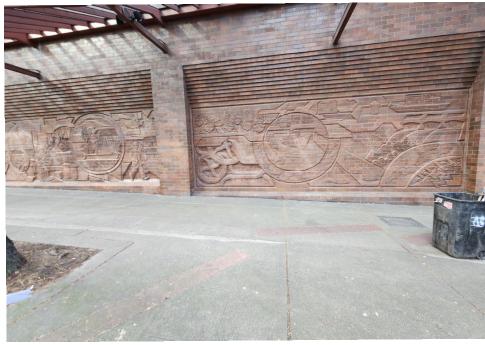

☑ No

☑ No

| Slope r  | nore than 27 degrees                            | ☐ Yes         | ☑ No         |                           |                                    |
|----------|-------------------------------------------------|---------------|--------------|---------------------------|------------------------------------|
| Slide Z  | one                                             | ☐ Yes         | ☑ No         |                           |                                    |
| Fires    |                                                 | ☐ Yes         | ☑ No         |                           |                                    |
| Expose   | d Electrical Wiring                             | ☐ Yes         | ☑ No         |                           |                                    |
| Other    |                                                 | ☐ Yes         | ☑ No         |                           |                                    |
|          | TOTAL COUN                                      | T:            | 1            |                           |                                    |
|          |                                                 |               |              | '                         |                                    |
|          |                                                 |               |              |                           |                                    |
|          |                                                 | <b>a</b> .    |              | l                         |                                    |
|          | TOTAL SCOR                                      | <b>₹</b> 3    | 3            |                           |                                    |
|          |                                                 |               |              |                           |                                    |
|          |                                                 |               |              |                           |                                    |
| EXHIBI.  | Γ A: SITE INSPECTION PHOTOS                     |               |              |                           |                                    |
| During a | site inspection, Field Coordinators should take | e photos of t | he followir  | ng and store the photos i | n the appropriate G: Drive folder: |
| •        | Cross Street Signs                              | • Photo       | s of Individ | dual Tents •              | Vehicle/RVs/License Plates         |
| •        | General Photos of the Encampment                | • Debris      | Fields       |                           |                                    |

# **Inspection Photos**