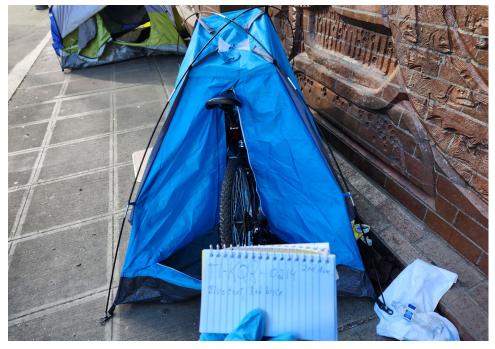

☑ No

☑ No

| Slope r  | nore than 27 degrees                            | ☐ Yes         | ☑ No         |                           |                                    |
|----------|-------------------------------------------------|---------------|--------------|---------------------------|------------------------------------|
| Slide Z  | one                                             | ☐ Yes         | ☑ No         |                           |                                    |
| Fires    |                                                 | ☐ Yes         | ☑ No         |                           |                                    |
| Expose   | d Electrical Wiring                             | ☐ Yes         | ☑ No         |                           |                                    |
| Other    |                                                 | ☐ Yes         | ☑ No         |                           |                                    |
|          | TOTAL COUN                                      | T:            | 1            |                           |                                    |
|          |                                                 |               |              | '                         |                                    |
|          |                                                 |               |              |                           |                                    |
|          |                                                 | <b>a</b> .    |              | l                         |                                    |
|          | TOTAL SCOR                                      | <b>₹</b> 3    | 3            |                           |                                    |
|          |                                                 |               |              |                           |                                    |
|          |                                                 |               |              |                           |                                    |
| EXHIBI.  | Γ A: SITE INSPECTION PHOTOS                     |               |              |                           |                                    |
| During a | site inspection, Field Coordinators should take | e photos of t | he followir  | ng and store the photos i | n the appropriate G: Drive folder: |
| •        | Cross Street Signs                              | • Photo       | s of Individ | dual Tents •              | Vehicle/RVs/License Plates         |
| •        | General Photos of the Encampment                | • Debris      | Fields       |                           |                                    |

# **Inspection Photos**