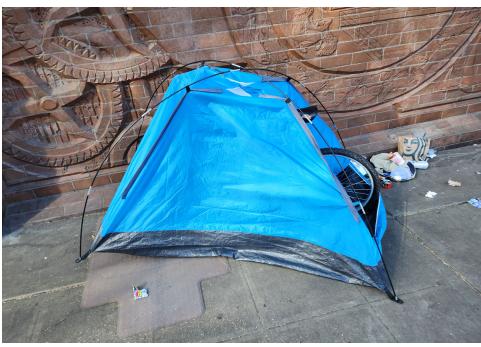

☑ No

☑ No

| Slope r  | nore than 27 degrees                            | ☐ Yes         | ☑ No         |                           |                                    |
|----------|-------------------------------------------------|---------------|--------------|---------------------------|------------------------------------|
| Slide Z  | one                                             | ☐ Yes         | ☑ No         |                           |                                    |
| Fires    |                                                 | ☐ Yes         | ☑ No         |                           |                                    |
| Expose   | d Electrical Wiring                             | ☐ Yes         | ☑ No         |                           |                                    |
| Other    |                                                 | ☐ Yes         | ☑ No         |                           |                                    |
|          | TOTAL COUN                                      | T:            | 1            |                           |                                    |
|          |                                                 |               |              | '                         |                                    |
|          |                                                 |               |              |                           |                                    |
|          |                                                 | <b>a</b> .    |              | l                         |                                    |
|          | TOTAL SCOR                                      | <b>₹</b> 3    | 3            |                           |                                    |
|          |                                                 |               |              |                           |                                    |
|          |                                                 |               |              |                           |                                    |
| EXHIBI.  | Γ A: SITE INSPECTION PHOTOS                     |               |              |                           |                                    |
| During a | site inspection, Field Coordinators should take | e photos of t | he followir  | ng and store the photos i | n the appropriate G: Drive folder: |
| •        | Cross Street Signs                              | • Photo       | s of Individ | dual Tents •              | Vehicle/RVs/License Plates         |
| •        | General Photos of the Encampment                | • Debris      | Fields       |                           |                                    |

# **Inspection Photos**