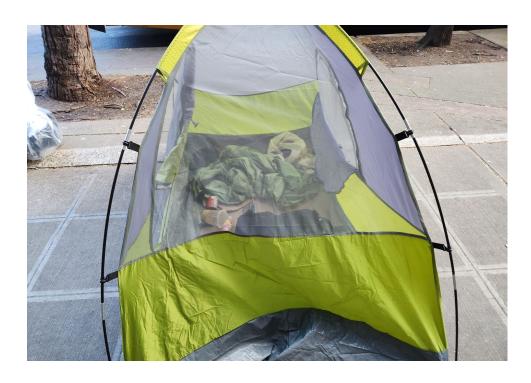

☑ No

☑ No

| Slope r  | nore than 27 degrees                            | ☐ Yes         | ☑ No         |                           |                                    |
|----------|-------------------------------------------------|---------------|--------------|---------------------------|------------------------------------|
| Slide Z  | one                                             | ☐ Yes         | ☑ No         |                           |                                    |
| Fires    |                                                 | ☐ Yes         | ☑ No         |                           |                                    |
| Expose   | d Electrical Wiring                             | ☐ Yes         | ☑ No         |                           |                                    |
| Other    |                                                 | ☐ Yes         | ☑ No         |                           |                                    |
|          | TOTAL COUN                                      | T:            | 1            |                           |                                    |
|          |                                                 |               |              | '                         |                                    |
|          |                                                 |               |              |                           |                                    |
|          |                                                 | <b>a</b> .    |              | l                         |                                    |
|          | TOTAL SCOR                                      | <b>₹</b> 3    | 3            |                           |                                    |
|          |                                                 |               |              |                           |                                    |
|          |                                                 |               |              |                           |                                    |
| EXHIBI.  | Γ A: SITE INSPECTION PHOTOS                     |               |              |                           |                                    |
| During a | site inspection, Field Coordinators should take | e photos of t | he followir  | ng and store the photos i | n the appropriate G: Drive folder: |
| •        | Cross Street Signs                              | • Photo       | s of Individ | dual Tents •              | Vehicle/RVs/License Plates         |
| •        | General Photos of the Encampment                | • Debris      | Fields       |                           |                                    |

# **Inspection Photos**