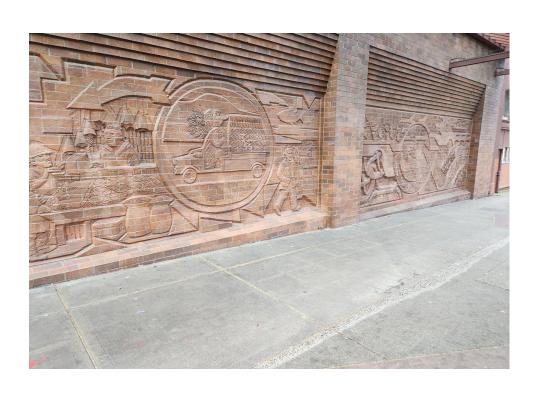

|
| T1-KQR-0214      | No       | N/A |                      | 1    | 1     | 0       | 0     | Stored- Blue tent, no<br>brand name, red bike<br>(XDSO9M06Y)                                                                                                         |
| T2-KQR-0214      | No       | N/A |                      | 1    | 0     | 0       | 0     | Stored- Green/grey tent,<br>blue tarp, black/blue bag<br>with 2 power cords and 1<br>putty knife. Black/green<br>/white backpack filled<br>with miscellaneous items. |

# **Inspection Photos**













# **Clean Up Photos**



























# After Clean and Posting Photos