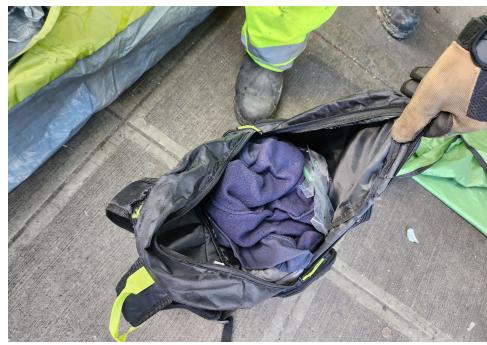

# **SITE JOURNAL**

**Encampment Response Team** 

| Tent/Structure # | Present? |     | Check All That Apply | Bins | Bikes | Luggage | Items |                                                                                                                                                                      |
|------------------|----------|-----|----------------------|------|-------|---------|-------|----------------------------------------------------------------------------------------------------------------------------------------------------------------------|
|                  |          |     |                      |      |       |         |       |                                                                                                                                                                      |
| T1-KQR-0214      | No       | N/A |                      | 1    | 1     | 0       | 0     | Stored- Blue tent, no<br>brand name, red bike<br>(XDSO9M06Y)                                                                                                         |
| T2-KQR-0214      | No       | N/A |                      | 1    | 0     | 0       | 0     | Stored- Green/grey tent,<br>blue tarp, black/blue bag<br>with 2 power cords and 1<br>putty knife. Black/green<br>/white backpack filled<br>with miscellaneous items. |

# **Clean Up Photos**