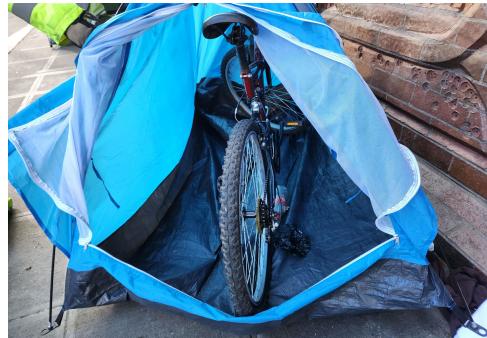

# **Clean Up Photos**

# **SITE JOURNAL**

**Encampment Response Team** 

| Tent/Structure # | Present? |     | Check All That Apply | Bins | Bikes | Luggage | Items |                                                                                                                                                                      |
|------------------|----------|-----|----------------------|------|-------|---------|-------|----------------------------------------------------------------------------------------------------------------------------------------------------------------------|
|                  |          |     |                      |      |       |         |       |                                                                                                                                                                      |
| T1-KQR-0214      | No       | N/A |                      | 1    | 1     | 0       | 0     | Stored- Blue tent, no<br>brand name, red bike<br>(XDSO9M06Y)                                                                                                         |
| T2-KQR-0214      | No       | N/A |                      | 1    | 0     | 0       | 0     | Stored- Green/grey tent,<br>blue tarp, black/blue bag<br>with 2 power cords and 1<br>putty knife. Black/green<br>/white backpack filled<br>with miscellaneous items. |