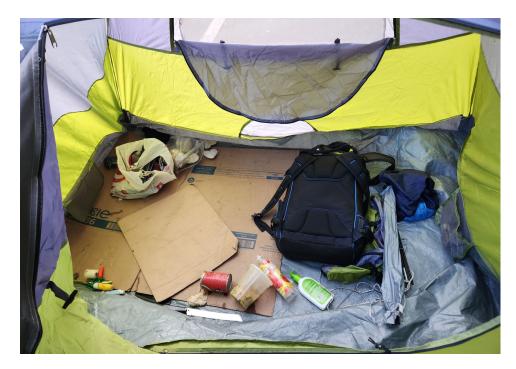

☑ No

☑ No

| Slope r  | nore than 27 degrees                            | ☐ Yes         | ☑ No         |                           |                                    |
|----------|-------------------------------------------------|---------------|--------------|---------------------------|------------------------------------|
| Slide Z  | one                                             | ☐ Yes         | ☑ No         |                           |                                    |
| Fires    |                                                 | ☐ Yes         | ☑ No         |                           |                                    |
| Expose   | d Electrical Wiring                             | ☐ Yes         | ☑ No         |                           |                                    |
| Other    |                                                 | ☐ Yes         | ☑ No         |                           |                                    |
|          | TOTAL COUN                                      | T:            | 1            |                           |                                    |
|          |                                                 |               |              | '                         |                                    |
|          |                                                 |               |              |                           |                                    |
|          |                                                 | <b>a</b> .    |              | l                         |                                    |
|          | TOTAL SCOR                                      | <b>₹</b> 3    | 3            |                           |                                    |
|          |                                                 |               |              |                           |                                    |
|          |                                                 |               |              |                           |                                    |
| EXHIBI.  | Γ A: SITE INSPECTION PHOTOS                     |               |              |                           |                                    |
| During a | site inspection, Field Coordinators should take | e photos of t | he followir  | ng and store the photos i | n the appropriate G: Drive folder: |
| •        | Cross Street Signs                              | • Photo       | s of Individ | dual Tents •              | Vehicle/RVs/License Plates         |
| •        | General Photos of the Encampment                | • Debris      | Fields       |                           |                                    |

# **Inspection Photos**