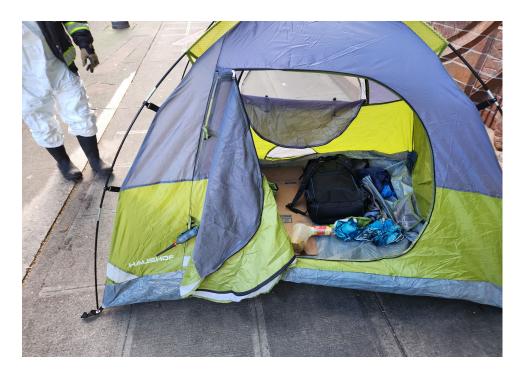

# **SITE JOURNAL**

**Encampment Response Team** 

| Tent/Structure # | Present? |     | Check All That Apply | Bins | Bikes | Luggage | Items |                                                                                                                                                                      |
|------------------|----------|-----|----------------------|------|-------|---------|-------|----------------------------------------------------------------------------------------------------------------------------------------------------------------------|
|                  |          |     |                      |      |       |         |       |                                                                                                                                                                      |
| T1-KQR-0214      | No       | N/A |                      | 1    | 1     | 0       | 0     | Stored- Blue tent, no<br>brand name, red bike<br>(XDSO9M06Y)                                                                                                         |
| T2-KQR-0214      | No       | N/A |                      | 1    | 0     | 0       | 0     | Stored- Green/grey tent,<br>blue tarp, black/blue bag<br>with 2 power cords and 1<br>putty knife. Black/green<br>/white backpack filled<br>with miscellaneous items. |

# **Clean Up Photos**