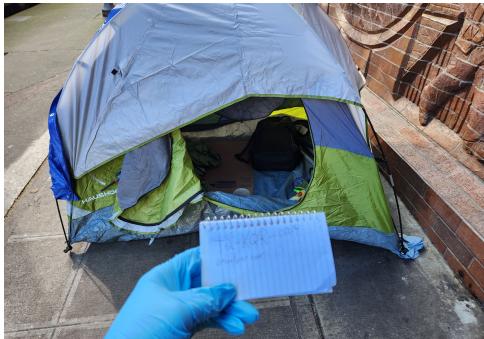

☑ No

☑ No

| Slope r  | nore than 27 degrees                            | ☐ Yes         | ☑ No         |                           |                                    |
|----------|-------------------------------------------------|---------------|--------------|---------------------------|------------------------------------|
| Slide Z  | one                                             | ☐ Yes         | ☑ No         |                           |                                    |
| Fires    |                                                 | ☐ Yes         | ☑ No         |                           |                                    |
| Expose   | d Electrical Wiring                             | ☐ Yes         | ☑ No         |                           |                                    |
| Other    |                                                 | ☐ Yes         | ☑ No         |                           |                                    |
|          | TOTAL COUN                                      | T:            | 1            |                           |                                    |
|          |                                                 |               |              | '                         |                                    |
|          |                                                 |               |              |                           |                                    |
|          |                                                 | <b>a</b> .    |              | l                         |                                    |
|          | TOTAL SCOR                                      | <b>₹</b> 3    | 3            |                           |                                    |
|          |                                                 |               |              |                           |                                    |
|          |                                                 |               |              |                           |                                    |
| EXHIBI.  | Γ A: SITE INSPECTION PHOTOS                     |               |              |                           |                                    |
| During a | site inspection, Field Coordinators should take | e photos of t | he followir  | ng and store the photos i | n the appropriate G: Drive folder: |
| •        | Cross Street Signs                              | • Photo       | s of Individ | dual Tents •              | Vehicle/RVs/License Plates         |
| •        | General Photos of the Encampment                | • Debris      | Fields       |                           |                                    |

# **Inspection Photos**