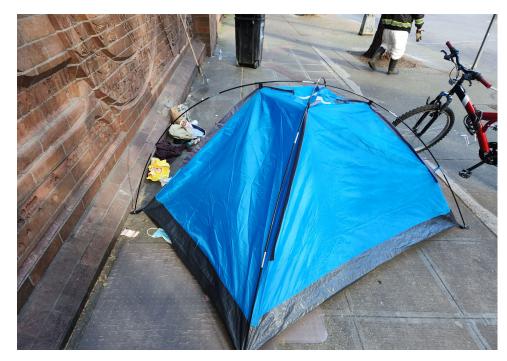

# **Clean Up Photos**

# **SITE JOURNAL**

**Encampment Response Team** 

| Tent/Structure # | Present? |     | Check All That Apply | Bins | Bikes | Luggage | Items |                                                                                                                                                                      |
|------------------|----------|-----|----------------------|------|-------|---------|-------|----------------------------------------------------------------------------------------------------------------------------------------------------------------------|
|                  |          |     |                      |      |       |         |       |                                                                                                                                                                      |
| T1-KQR-0214      | No       | N/A |                      | 1    | 1     | 0       | 0     | Stored- Blue tent, no<br>brand name, red bike<br>(XDSO9M06Y)                                                                                                         |
| T2-KQR-0214      | No       | N/A |                      | 1    | 0     | 0       | 0     | Stored- Green/grey tent,<br>blue tarp, black/blue bag<br>with 2 power cords and 1<br>putty knife. Black/green<br>/white backpack filled<br>with miscellaneous items. |