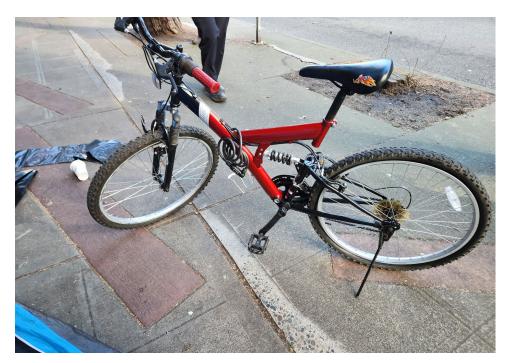

# **Inspection Photos**

# **SITE JOURNAL**

**Encampment Response Team** 

| Tent/Structure # | Present? |     | Check All That Apply | Bins | Bikes | Luggage | Items |                                                                                                                                                                      |
|------------------|----------|-----|----------------------|------|-------|---------|-------|----------------------------------------------------------------------------------------------------------------------------------------------------------------------|
|                  |          |     |                      |      |       |         |       |                                                                                                                                                                      |
| T1-KQR-0214      | No       | N/A |                      | 1    | 1     | 0       | 0     | Stored- Blue tent, no<br>brand name, red bike<br>(XDSO9M06Y)                                                                                                         |
| T2-KQR-0214      | No       | N/A |                      | 1    | 0     | 0       | 0     | Stored- Green/grey tent,<br>blue tarp, black/blue bag<br>with 2 power cords and 1<br>putty knife. Black/green<br>/white backpack filled<br>with miscellaneous items. |