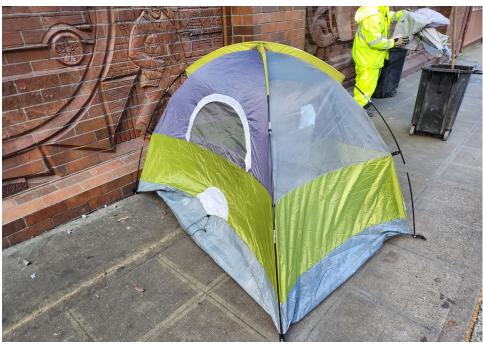

|       |         |       |                                                                                                                                                                      |
| T1-KQR-0214      | No       | N/A |                      | 1    | 1     | 0       | 0     | Stored- Blue tent, no<br>brand name, red bike<br>(XDSO9M06Y)                                                                                                         |
| T2-KQR-0214      | No       | N/A |                      | 1    | 0     | 0       | 0     | Stored- Green/grey tent,<br>blue tarp, black/blue bag<br>with 2 power cords and 1<br>putty knife. Black/green<br>/white backpack filled<br>with miscellaneous items. |

# **Inspection Photos**













# **Clean Up Photos**



























# After Clean and Posting Photos