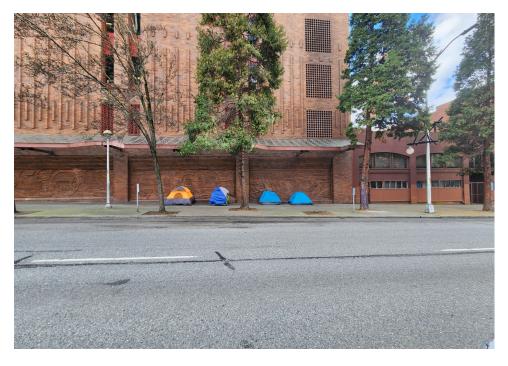

|          |     |                      |      |       |         |       |                                                                                                                                                                      |
| T1-KQR-0214      | No       | N/A |                      | 1    | 1     | 0       | 0     | Stored- Blue tent, no<br>brand name, red bike<br>(XDSO9M06Y)                                                                                                         |
| T2-KQR-0214      | No       | N/A |                      | 1    | 0     | 0       | 0     | Stored- Green/grey tent,<br>blue tarp, black/blue bag<br>with 2 power cords and 1<br>putty knife. Black/green<br>/white backpack filled<br>with miscellaneous items. |

# **Inspection Photos**













# **Clean Up Photos**



























# After Clean and Posting Photos