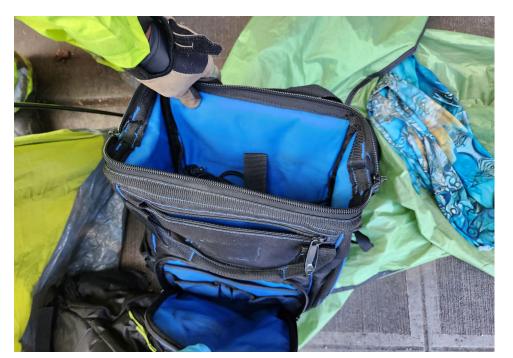

# **SITE JOURNAL**

**Encampment Response Team** 

| Tent/Structure # | Present? |     | Check All That Apply | Bins | Bikes | Luggage | Items |                                                                                                                                                                      |
|------------------|----------|-----|----------------------|------|-------|---------|-------|----------------------------------------------------------------------------------------------------------------------------------------------------------------------|
|                  |          |     |                      |      |       |         |       |                                                                                                                                                                      |
| T1-KQR-0214      | No       | N/A |                      | 1    | 1     | 0       | 0     | Stored- Blue tent, no<br>brand name, red bike<br>(XDSO9M06Y)                                                                                                         |
| T2-KQR-0214      | No       | N/A |                      | 1    | 0     | 0       | 0     | Stored- Green/grey tent,<br>blue tarp, black/blue bag<br>with 2 power cords and 1<br>putty knife. Black/green<br>/white backpack filled<br>with miscellaneous items. |