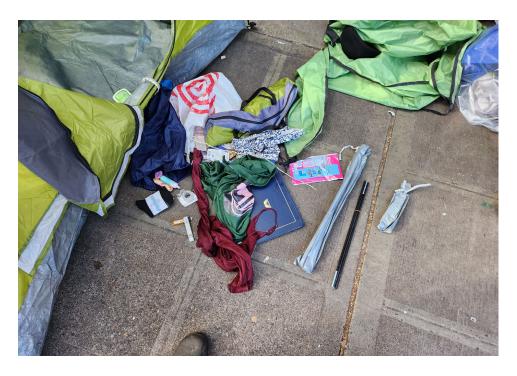

# **SITE JOURNAL**

**Encampment Response Team** 

| Tent/Structure # | Present? |     | Check All That Apply | Bins | Bikes | Luggage | Items |                                                                                                                                                                      |
|------------------|----------|-----|----------------------|------|-------|---------|-------|----------------------------------------------------------------------------------------------------------------------------------------------------------------------|
|                  |          |     |                      |      |       |         |       |                                                                                                                                                                      |
| T1-KQR-0214      | No       | N/A |                      | 1    | 1     | 0       | 0     | Stored- Blue tent, no<br>brand name, red bike<br>(XDSO9M06Y)                                                                                                         |
| T2-KQR-0214      | No       | N/A |                      | 1    | 0     | 0       | 0     | Stored- Green/grey tent,<br>blue tarp, black/blue bag<br>with 2 power cords and 1<br>putty knife. Black/green<br>/white backpack filled<br>with miscellaneous items. |

# **Clean Up Photos**