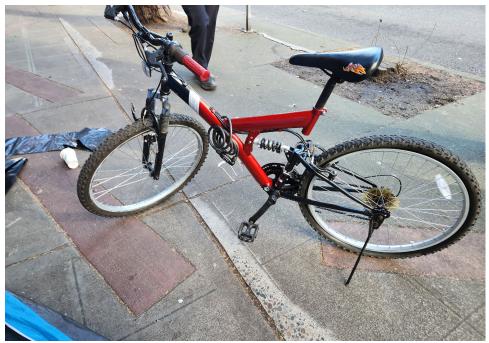

#### **STORAGE TOTALS**

| Number of Bins | Bikes | Large Luggage Items | Large Items |  |  |
|----------------|-------|---------------------|-------------|--|--|
| 2              | 1     | 0                   | 0           |  |  |

# **SITE JOURNAL**

**Encampment Response Team** 

| Tent/Structure # | Present? |     | Check All That Apply | Bins | Bikes | Luggage | Items |                                                                                                                                                                      |
|------------------|----------|-----|----------------------|------|-------|---------|-------|----------------------------------------------------------------------------------------------------------------------------------------------------------------------|
|                  |          |     |                      |      |       |         |       |                                                                                                                                                                      |
| T1-KQR-0214      | No       | N/A |                      | 1    | 1     | 0       | 0     | Stored- Blue tent, no<br>brand name, red bike<br>(XDSO9M06Y)                                                                                                         |
| T2-KQR-0214      | No       | N/A |                      | 1    | 0     | 0       | 0     | Stored- Green/grey tent,<br>blue tarp, black/blue bag<br>with 2 power cords and 1<br>putty knife. Black/green<br>/white backpack filled<br>with miscellaneous items. |

# **Clean Up Photos**