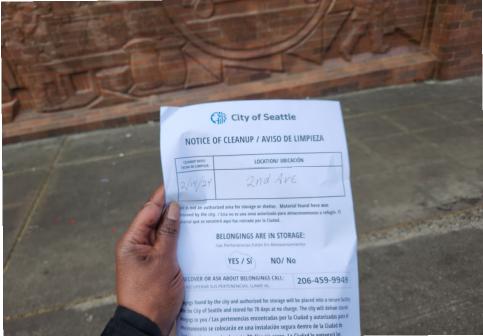

| Heavy Crew Hours On-site    | 0                   |  |
|-----------------------------|---------------------|--|
| Number of Labor Crew        | 0                   |  |
| Labor Crew Hours On-site    | 0                   |  |
|                             |                     |  |
| STAGING LOCATION            |                     |  |
| Date/Time:                  | Location: 2nd Ave   |  |
| SITE POSTING PHOTOS         |                     |  |
| No Regular Encampment Clean | -up: 72-hour Notice |  |
|                             |                     |  |

- Cross Street Signs
- General Photos of the Encampment
- Close up to read post signage
- At a distance to view entire camp
- After Photos

Field Coordinators should take photos and collect photos from the Navigation Officers and store them photos in the appropriate G: Drive folder: