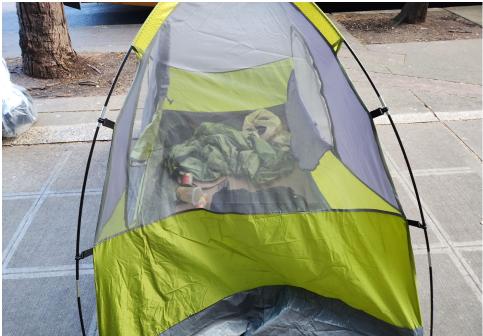

# **SITE JOURNAL**

**Encampment Response Team** 

| Tent/Structure # | Present? |     | Check All That Apply | Bins | Bikes | Luggage | Items |                                                                                                                                                                      |
|------------------|----------|-----|----------------------|------|-------|---------|-------|----------------------------------------------------------------------------------------------------------------------------------------------------------------------|
|                  |          |     |                      |      |       |         |       |                                                                                                                                                                      |
| T1-KQR-0214      | No       | N/A |                      | 1    | 1     | 0       | 0     | Stored- Blue tent, no<br>brand name, red bike<br>(XDSO9M06Y)                                                                                                         |
| T2-KQR-0214      | No       | N/A |                      | 1    | 0     | 0       | 0     | Stored- Green/grey tent,<br>blue tarp, black/blue bag<br>with 2 power cords and 1<br>putty knife. Black/green<br>/white backpack filled<br>with miscellaneous items. |

# **Clean Up Photos**