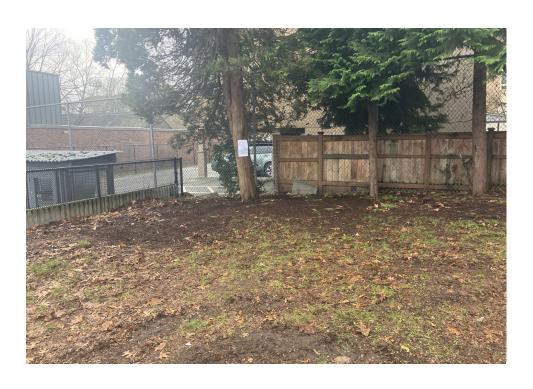

| Bins | Bikes | Luggage | Items |                                                                                                                                                    |
|------------------|----------|----------|----------------------|------|-------|---------|-------|----------------------------------------------------------------------------------------------------------------------------------------------------|
| T1-JB-0202       | No       | Declined |                      | 0    | 0     | 0       | 0     | no items of apparent utility or personal property found in derbis. tent missing bottom and found open to the elements and offensive odors present. |

# **Inspection Photos**





















# **Clean Up Photos**









# After Clean and Posting Photos