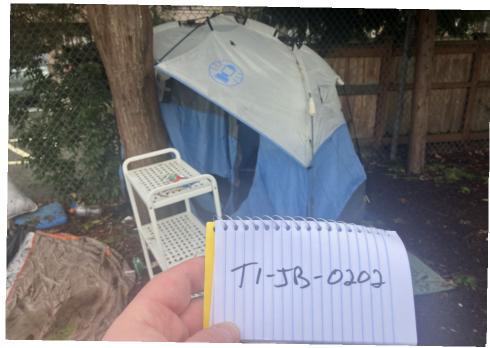

# SITE JOURNAL

**Encampment Response Team** 

| Tent/Structure # | Present? |          | Check All That Apply | Bins | Bikes | Luggage | Items |                                                                                                                                                    |
|------------------|----------|----------|----------------------|------|-------|---------|-------|----------------------------------------------------------------------------------------------------------------------------------------------------|
| T1-JB-0202       | No       | Declined |                      | 0    | 0     | 0       | 0     | no items of apparent utility or personal property found in derbis. tent missing bottom and found open to the elements and offensive odors present. |

# **Inspection Photos**