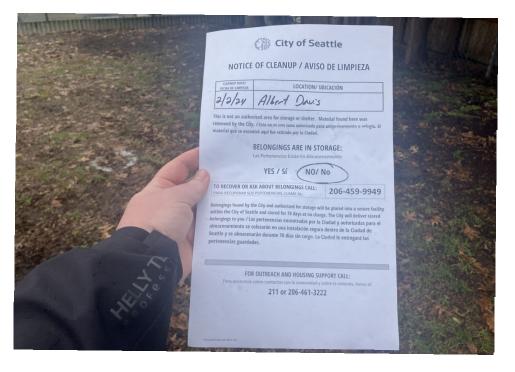

| Heavy Crew Hours On-site | 0                          |  |
|--------------------------|----------------------------|--|
| Number of Labor Crew     | 0                          |  |
| Labor Crew Hours On-site | 0                          |  |
|                          |                            |  |
| STAGING LOCATION         |                            |  |
| Date/Time:               | Location:                  |  |
| SITE POSTING PHOTOS      |                            |  |
| No Regular Encampmen     | t Clean-up: 72-hour Notice |  |
|                          |                            |  |
|                          |                            |  |

- Cross Street Signs
- General Photos of the Encampment
- Close up to read post signage
- At a distance to view entire camp
- After Photos

Field Coordinators should take photos and collect photos from the Navigation Officers and store them photos in the appropriate G: Drive folder: