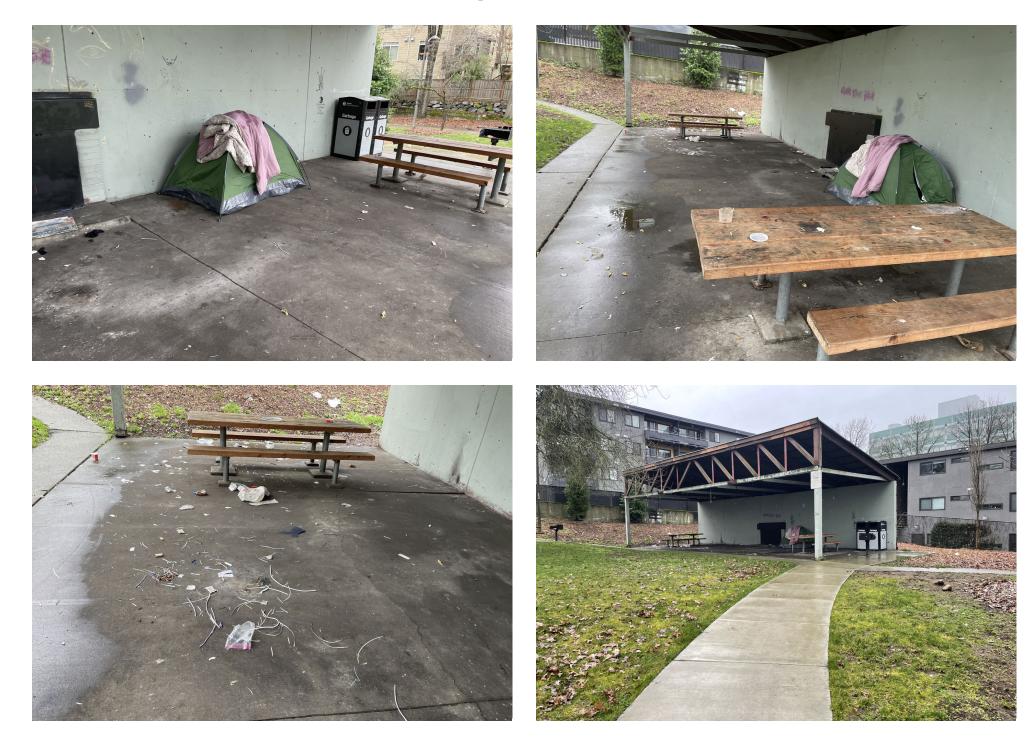

#### **EXHIBIT A: SITE INSPECTION PHOTOS**

During a site inspection, Field Coordinators should take photos of the following and store the photos in the appropriate G: Drive folder:

Cross Street Signs

- Photos of Individual Tents
- Vehicle/RVs/License Plates

- General Photos of the Encampment
- Debris Fields