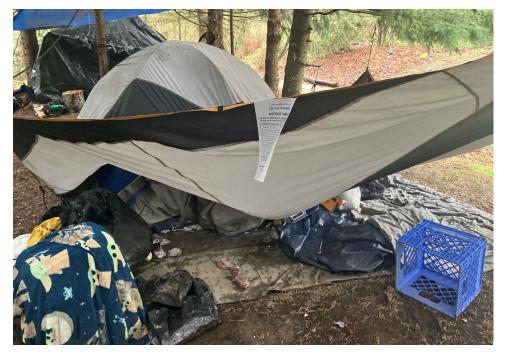

### **NAVIGATION TEAM ASSESSMENT**

Photos of Individual Tents

During a site inspection, Field Coordinators should take photos of the following and store the photos in the appropriate G: Drive folder:

**Debris Fields** 

## **Inspection Photos**