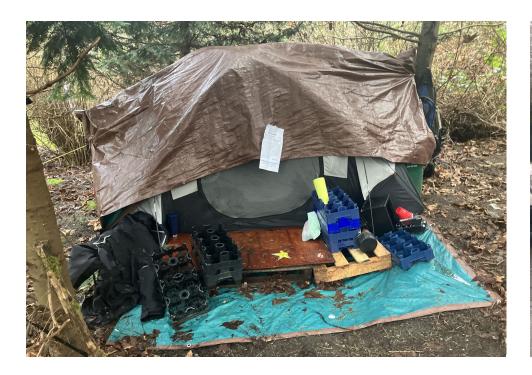

### **NAVIGATION TEAM ASSESSMENT**

Photos of Individual Tents

During a site inspection, Field Coordinators should take photos of the following and store the photos in the appropriate G: Drive folder:

**Debris Fields** 

## **Inspection Photos**