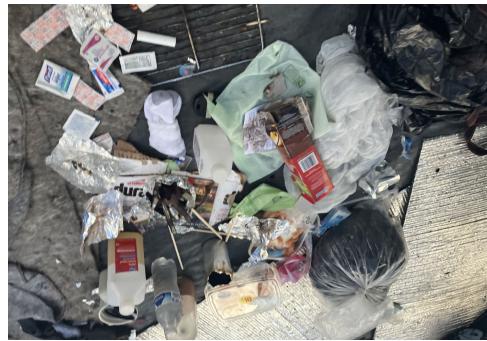

### **NAVIGATION TEAM ASSESSMENT**

Photos of Individual Tents

During a site inspection, Field Coordinators should take photos of the following and store the photos in the appropriate G: Drive folder:

**Debris Fields** 

## **Inspection Photos**