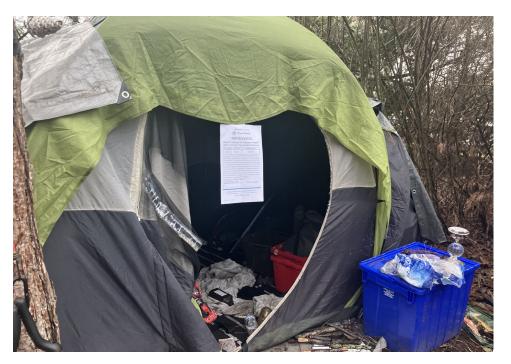

# **Posting Photos**

| Heavy Crew Hours On-site  | 0                     |  |
|---------------------------|-----------------------|--|
| Number of Labor Crew      | 0                     |  |
| Labor Crew Hours On-site  | 0                     |  |
|                           |                       |  |
| STAGING LOCATION          |                       |  |
| Date/Time:                | Location: in park     |  |
| SITE POSTING PHOTOS       |                       |  |
| No Regular Encampment Cle | an-up: 72-hour Notice |  |
|                           |                       |  |