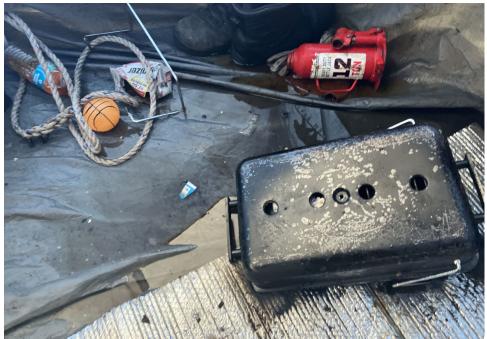

|



# SITE JOURNAL

**Encampment Response Team** 

| Tent/Structure # | Present? |          | Check All That Apply | Bins | Bikes | Luggage | Items |                                                         |
|------------------|----------|----------|----------------------|------|-------|---------|-------|---------------------------------------------------------|
| T2-JB-0129       | No       | Accepted |                      | 1    | 0     | 0       | 0     | green cooking stove,<br>plastic bin with sports<br>card |
| Louis            | Yes      | Accepted |                      | 0    | 1     | 0       | 0     | silver/blue schwin bike                                 |



## **Inspection Photos**











# **Clean Up Photos**

















































#### **After Clean Photos**













# **Posting Photos**