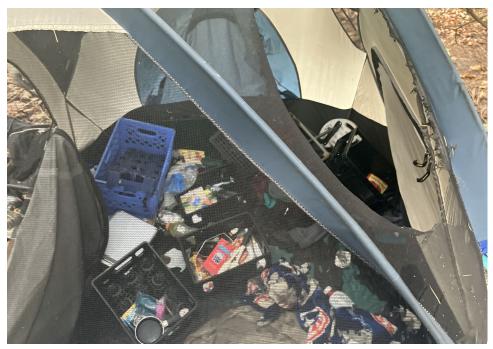

### **NAVIGATION TEAM ASSESSMENT**

Photos of Individual Tents

During a site inspection, Field Coordinators should take photos of the following and store the photos in the appropriate G: Drive folder:

**Debris Fields** 

## **Inspection Photos**