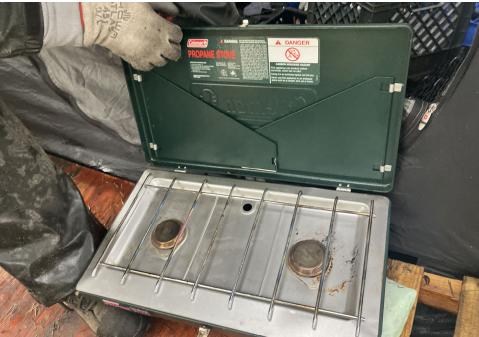

# SITE JOURNAL

**Encampment Response Team** 

| Tent/Structure # | Present? |          | Check All That Apply | Bins | Bikes | Luggage | Items |                                                         |
|------------------|----------|----------|----------------------|------|-------|---------|-------|---------------------------------------------------------|
| T2-JB-0129       | No       | Accepted |                      | 1    | 0     | 0       | 0     | green cooking stove,<br>plastic bin with sports<br>card |
| Louis            | Yes      | Accepted |                      | 0    | 1     | 0       | 0     | silver/blue schwin bike                                 |