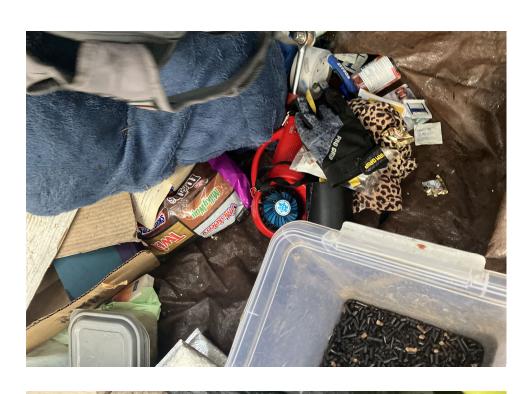

### **NAVIGATION TEAM ASSESSMENT**

Photos of Individual Tents

During a site inspection, Field Coordinators should take photos of the following and store the photos in the appropriate G: Drive folder:

**Debris Fields** 