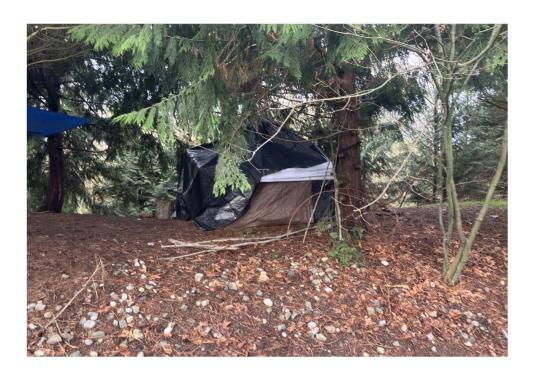

### **NAVIGATION TEAM ASSESSMENT**

Photos of Individual Tents

During a site inspection, Field Coordinators should take photos of the following and store the photos in the appropriate G: Drive folder:

**Debris Fields** 

## **Inspection Photos**