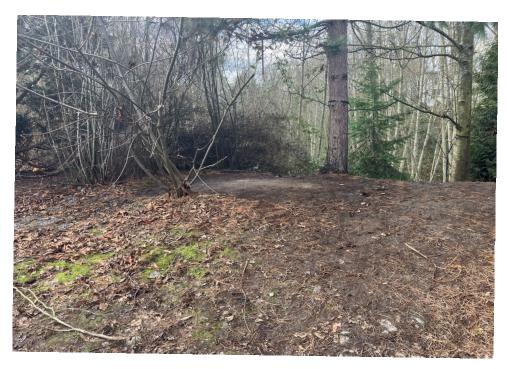

• Vehicle/RVs/License Plates

| Slope more than 27 degrees   |              | ⊔ Yes | ☑ No |
|------------------------------|--------------|-------|------|
| Slide Zone                   |              | ☐ Yes | ☑ No |
| Fires                        |              | ☐ Yes | ☑ No |
| Exposed Electrical Wiring    |              | ☐ Yes | ☑ No |
| Other                        |              | ☐ Yes | ☑ No |
|                              | TOTAL COUNT: | 1     |      |
|                              |              |       |      |
|                              |              |       |      |
|                              | TOTAL SCORE: | 39    |      |
|                              |              |       |      |
|                              |              |       |      |
| EXHIBIT A: SITE INSPECTION I | PHOTOS       |       |      |

## **Inspection Photos**