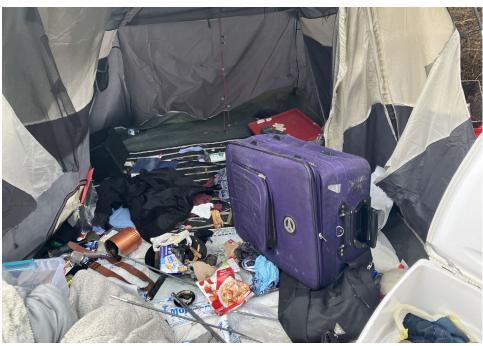

### **NAVIGATION TEAM ASSESSMENT**

Photos of Individual Tents

During a site inspection, Field Coordinators should take photos of the following and store the photos in the appropriate G: Drive folder:

**Debris Fields** 