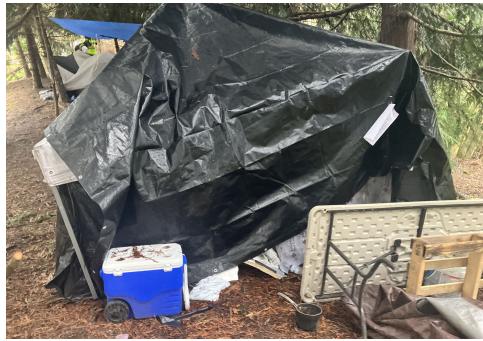

### **NAVIGATION TEAM ASSESSMENT**

Photos of Individual Tents

During a site inspection, Field Coordinators should take photos of the following and store the photos in the appropriate G: Drive folder:

**Debris Fields** 

## **Inspection Photos**