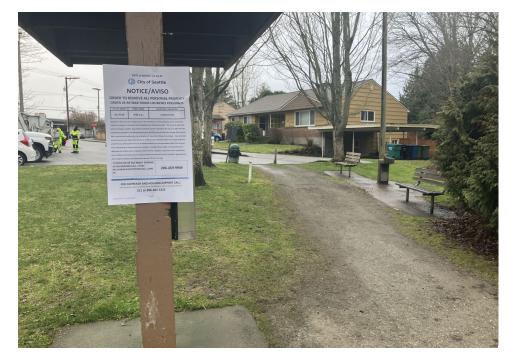

| Heavy Crew Hours On-site  | 0                     |  |
|---------------------------|-----------------------|--|
| Number of Labor Crew      | 0                     |  |
| Labor Crew Hours On-site  | 0                     |  |
|                           |                       |  |
| STAGING LOCATION          |                       |  |
| Date/Time:                | Location: in park     |  |
| SITE POSTING PHOTOS       |                       |  |
| No Regular Encampment Cle | an-up: 72-hour Notice |  |
|                           |                       |  |

# **Posting Photos**