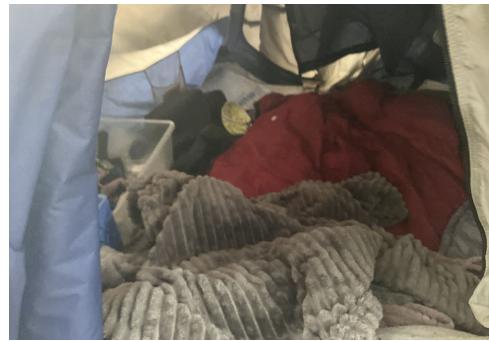

### **NAVIGATION TEAM ASSESSMENT**

Photos of Individual Tents

During a site inspection, Field Coordinators should take photos of the following and store the photos in the appropriate G: Drive folder:

**Debris Fields** 

## **Inspection Photos**