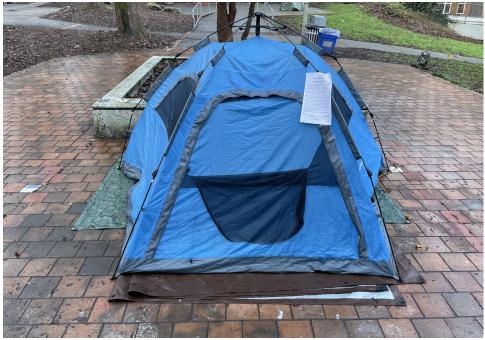

sponse Team** 

| Tent/Structure | # Present? |     | Check All That Apply | Bins | Bikes | Luggage | Items |                                                              |
|----------------|------------|-----|----------------------|------|-------|---------|-------|--------------------------------------------------------------|
| T2-KJ-0104     | No         | N/A |                      |      |       |         |       | Tent Damage (not storable) Items inside unprotected and wet. |
| T3-KJ-0104     | No         | N/A |                      |      |       |         |       | Tent damage foul odor coming from items inside of the tent.  |

# **Inspection Photos**

















# **Clean Up Photos**

































## **After Clean Photos**









# **Posting Photos**