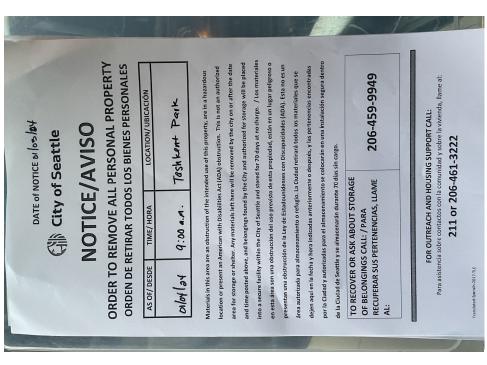

| Heavy Crew Hours On-site          |                |   |  |
|-----------------------------------|----------------|---|--|
| Number of Labor Crew              |                |   |  |
| Labor Crew Hours On-site          |                |   |  |
|                                   |                |   |  |
| STAGING LOCATION                  |                |   |  |
| Date/Time:                        | Location:      |   |  |
| SITE POSTING PHOTOS               |                |   |  |
| No Regular Encampment Clean-up: 7 | 72-hour Notice |   |  |
|                                   |                | · |  |

# **Posting Photos**