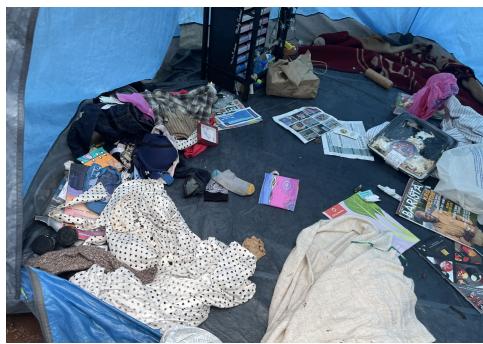

During a site inspection, Field Coordinators should take photos of the following and store the photos in the appropriate G: Drive folder:

**Cross Street Signs** 

- Photos of Individual Tents
- Vehicle/RVs/License Plates

- General Photos of the Encampment
- **Debris Fields**

# **Inspection Photos**