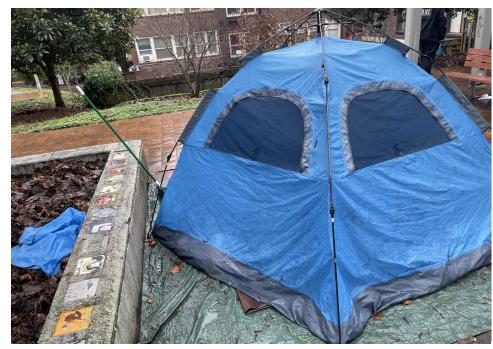

During a site inspection, Field Coordinators should take photos of the following and store the photos in the appropriate G: Drive folder:

**Cross Street Signs** 

- Photos of Individual Tents
- Vehicle/RVs/License Plates

- General Photos of the Encampment
- **Debris Fields**

# **Inspection Photos**