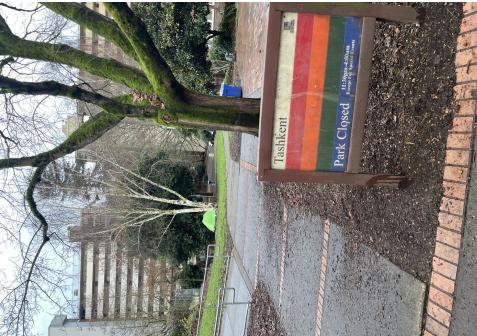

# **Posting Photos**

| Heavy Crew Hours On-site          |                |   |  |
|-----------------------------------|----------------|---|--|
| Number of Labor Crew              |                |   |  |
| Labor Crew Hours On-site          |                |   |  |
|                                   |                |   |  |
| STAGING LOCATION                  |                |   |  |
| Date/Time:                        | Location:      |   |  |
| SITE POSTING PHOTOS               |                |   |  |
| No Regular Encampment Clean-up: 7 | 72-hour Notice |   |  |
|                                   |                | · |  |