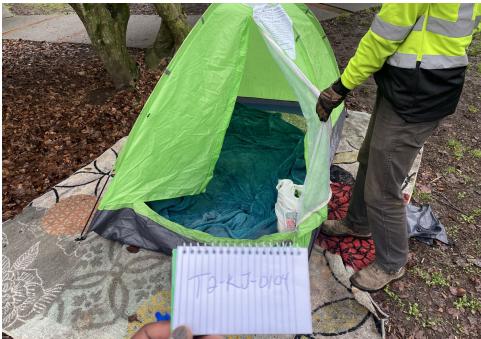

# SITE JOURNAL

**Encampment Response Team** 

| Tent/Structure | # Present? |     | Check All That Apply | Bins | Bikes | Luggage | Items |                                                              |
|----------------|------------|-----|----------------------|------|-------|---------|-------|--------------------------------------------------------------|
| T2-KJ-0104     | No         | N/A |                      |      |       |         |       | Tent Damage (not storable) Items inside unprotected and wet. |
| T3-KJ-0104     | No         | N/A |                      |      |       |         |       | Tent damage foul odor coming from items inside of the tent.  |