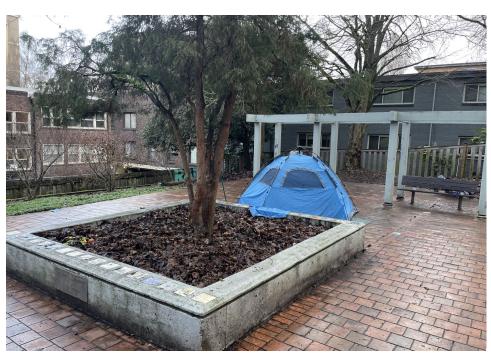

|               |      |      |      |            |                          |



# SITE JOURNAL

**Encampment Response Team** 

| Tent/Structure | # Present? |     | Check All That Apply | Bins | Bikes | Luggage | Items |                                                              |
|----------------|------------|-----|----------------------|------|-------|---------|-------|--------------------------------------------------------------|
| T2-KJ-0104     | No         | N/A |                      |      |       |         |       | Tent Damage (not storable) Items inside unprotected and wet. |
| T3-KJ-0104     | No         | N/A |                      |      |       |         |       | Tent damage foul odor coming from items inside of the tent.  |

# **Inspection Photos**

















# **Clean Up Photos**

































## **After Clean Photos**









# **Posting Photos**