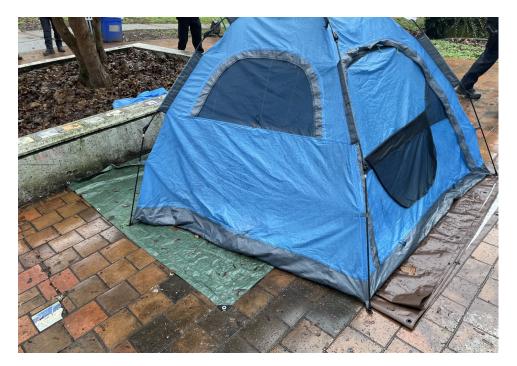

During a site inspection, Field Coordinators should take photos of the following and store the photos in the appropriate G: Drive folder:

**Cross Street Signs** 

- Photos of Individual Tents
- Vehicle/RVs/License Plates

- General Photos of the Encampment
- **Debris Fields**

# **Inspection Photos**