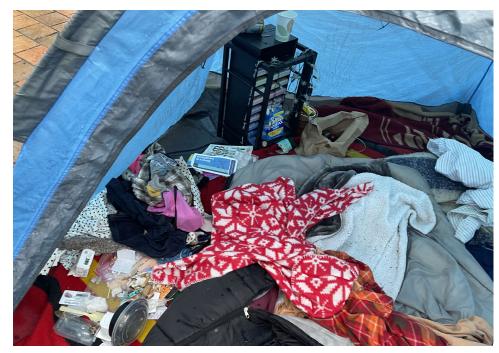

During a site inspection, Field Coordinators should take photos of the following and store the photos in the appropriate G: Drive folder:

**Cross Street Signs** 

- Photos of Individual Tents
- Vehicle/RVs/License Plates

- General Photos of the Encampment
- **Debris Fields**

# **Inspection Photos**