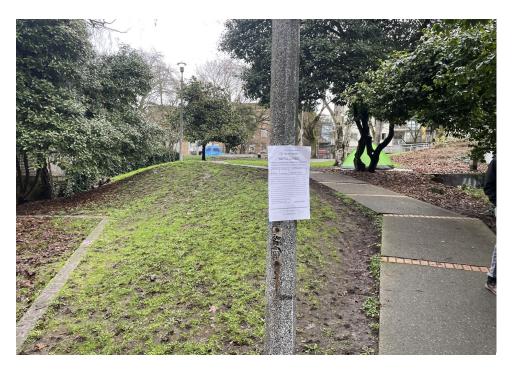

| Heavy Crew Hours On-site          |                |   |  |
|-----------------------------------|----------------|---|--|
| Number of Labor Crew              |                |   |  |
| Labor Crew Hours On-site          |                |   |  |
|                                   |                |   |  |
| STAGING LOCATION                  |                |   |  |
| Date/Time:                        | Location:      |   |  |
| SITE POSTING PHOTOS               |                |   |  |
| No Regular Encampment Clean-up: 7 | 72-hour Notice |   |  |
|                                   |                | · |  |

# **Posting Photos**