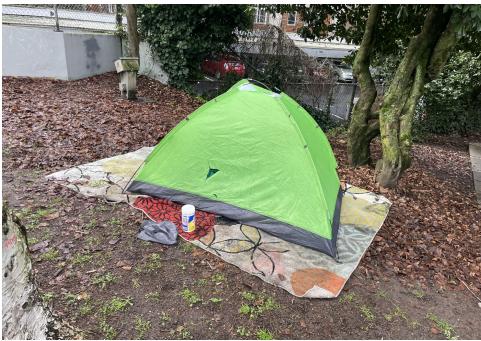

|               |      |      |      |            |                          |



# SITE JOURNAL

**Encampment Response Team** 

| Tent/Structure | # Present? |     | Check All That Apply | Bins | Bikes | Luggage | Items |                                                              |
|----------------|------------|-----|----------------------|------|-------|---------|-------|--------------------------------------------------------------|
| T2-KJ-0104     | No         | N/A |                      |      |       |         |       | Tent Damage (not storable) Items inside unprotected and wet. |
| T3-KJ-0104     | No         | N/A |                      |      |       |         |       | Tent damage foul odor coming from items inside of the tent.  |

# **Inspection Photos**

















# **Clean Up Photos**

































## **After Clean Photos**









# **Posting Photos**