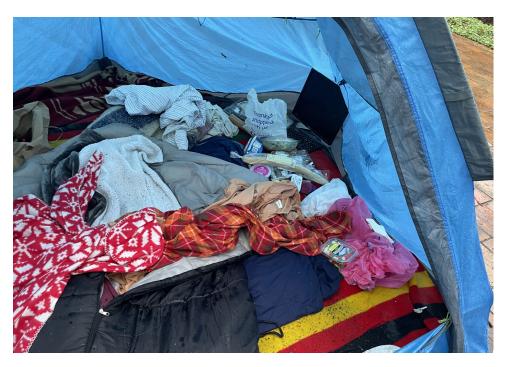

During a site inspection, Field Coordinators should take photos of the following and store the photos in the appropriate G: Drive folder:

**Cross Street Signs** 

- Photos of Individual Tents
- Vehicle/RVs/License Plates

- General Photos of the Encampment
- **Debris Fields**

# **Inspection Photos**