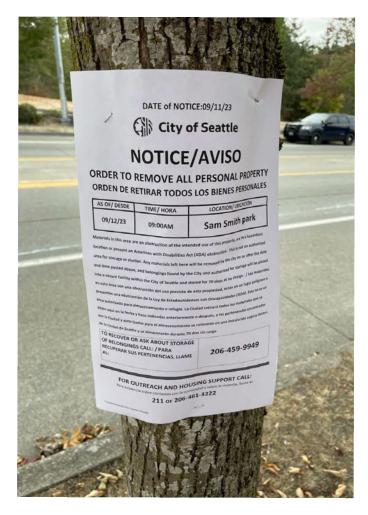

Close up to read post signage
At a distance to view entire camp

After Photos

# **Posting Photos**