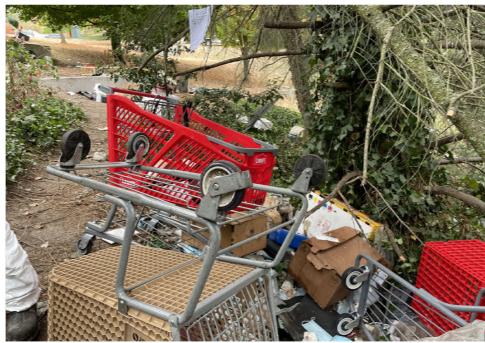

Vehicle/RVs/License Plates

| Slope more than 27 degrees                                  | ☐ Yes       | ☑ No       |                                                             |
|-------------------------------------------------------------|-------------|------------|-------------------------------------------------------------|
| Slide Zone                                                  | ☐ Yes       | ☑ No       |                                                             |
| Fires                                                       | ☑ Yes       | □ No       |                                                             |
| Exposed Electrical Wiring                                   | ☐ Yes       | ☑ No       |                                                             |
| Other                                                       | ☐ Yes       | ☑ No       |                                                             |
| TOTAL COUNT:                                                | 2           |            |                                                             |
|                                                             |             |            | •                                                           |
|                                                             |             |            |                                                             |
| TOTAL SCORE:                                                | 45          |            |                                                             |
| TOTAL SCOKE.                                                | 43          |            |                                                             |
|                                                             |             |            |                                                             |
| EVUIDIT A. CITE INCRECTION DUOTOS                           |             |            |                                                             |
| EXHIBIT A: SITE INSPECTION PHOTOS                           |             |            |                                                             |
| During a site inspection, Field Coordinators should take pl | hotos of th | e followii | ng and store the photos in the appropriate G: Drive folder: |

### **NAVIGATION TEAM ASSESSMENT**

**Debris Fields** 

**Photos of Individual Tents** 

| Full encampment cleanup        |
|--------------------------------|
| Litter pick                    |
| Reported to SPU as illegal dum |

General Photos of the Encampment

**Cross Street Signs** 

☐ Clean - no campers

☑ Obstruction or hazard cleanup

# **Inspection Photos**