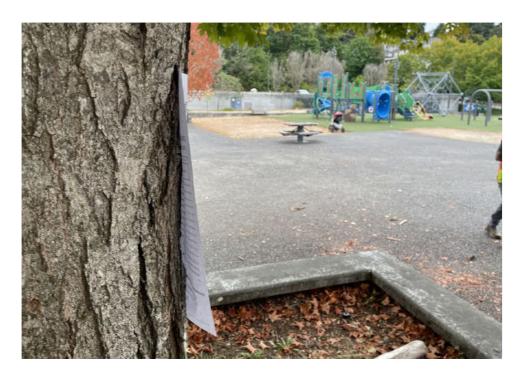

# **Posting Photos**

Close up to read post signage
At a distance to view entire camp

After Photos