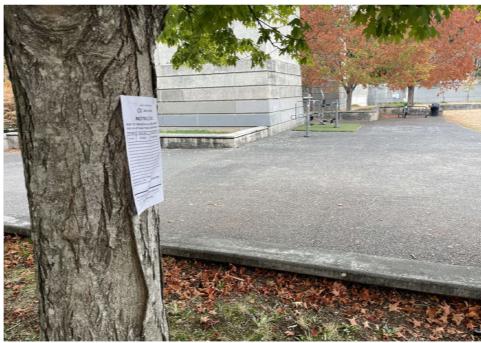

Close up to read post signage
At a distance to view entire camp

After Photos

# **Posting Photos**