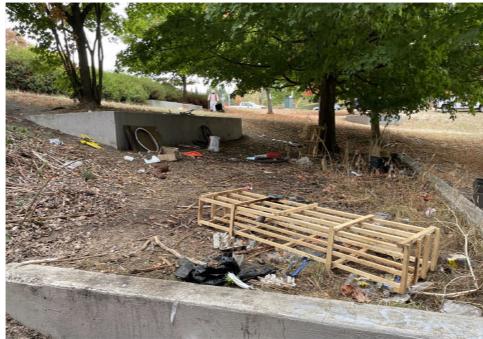

Vehicle/RVs/License Plates

| Slope more than 27 degrees                                  | ☐ Yes       | ☑ No       |                                                             |
|-------------------------------------------------------------|-------------|------------|-------------------------------------------------------------|
| Slide Zone                                                  | ☐ Yes       | ☑ No       |                                                             |
| Fires                                                       | ☑ Yes       | □ No       |                                                             |
| Exposed Electrical Wiring                                   | ☐ Yes       | ☑ No       |                                                             |
| Other                                                       | ☐ Yes       | ☑ No       |                                                             |
| TOTAL COUNT:                                                | 2           |            |                                                             |
|                                                             |             |            | •                                                           |
|                                                             |             |            |                                                             |
| TOTAL SCORE:                                                | 45          |            |                                                             |
| TOTAL SCOKE.                                                | 43          |            |                                                             |
|                                                             |             |            |                                                             |
| EVUIDIT A. CITE INCRECTION DUOTOS                           |             |            |                                                             |
| EXHIBIT A: SITE INSPECTION PHOTOS                           |             |            |                                                             |
| During a site inspection, Field Coordinators should take pl | hotos of th | e followii | ng and store the photos in the appropriate G: Drive folder: |

### **NAVIGATION TEAM ASSESSMENT**

**Debris Fields** 

**Photos of Individual Tents** 

| Full encampment cleanup        |
|--------------------------------|
| Litter pick                    |
| Reported to SPU as illegal dum |

General Photos of the Encampment

**Cross Street Signs** 

☐ Clean - no campers

☑ Obstruction or hazard cleanup

# **Inspection Photos**