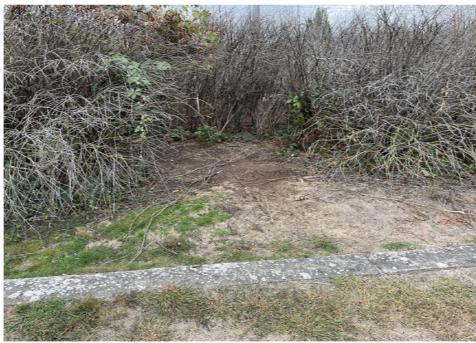

Vehicle/RVs/License Plates

| Slope more than 27 degrees                                  | ☐ Yes       | ☑ No       |                                                             |
|-------------------------------------------------------------|-------------|------------|-------------------------------------------------------------|
| Slide Zone                                                  | ☐ Yes       | ☑ No       |                                                             |
| Fires                                                       | ☑ Yes       | □ No       |                                                             |
| Exposed Electrical Wiring                                   | ☐ Yes       | ☑ No       |                                                             |
| Other                                                       | ☐ Yes       | ☑ No       |                                                             |
| TOTAL COUNT:                                                | 2           |            |                                                             |
|                                                             |             |            | •                                                           |
|                                                             |             |            |                                                             |
| TOTAL SCORE:                                                | 45          |            |                                                             |
| TOTAL SCOKE.                                                | 43          |            |                                                             |
|                                                             |             |            |                                                             |
| EVUIDIT A. CITE INCRECTION DUOTOS                           |             |            |                                                             |
| EXHIBIT A: SITE INSPECTION PHOTOS                           |             |            |                                                             |
| During a site inspection, Field Coordinators should take pl | hotos of th | e followii | ng and store the photos in the appropriate G: Drive folder: |

### **NAVIGATION TEAM ASSESSMENT**

**Debris Fields** 

**Photos of Individual Tents** 

| Full encampment cleanup        |
|--------------------------------|
| Litter pick                    |
| Reported to SPU as illegal dum |

General Photos of the Encampment

**Cross Street Signs** 

☐ Clean - no campers

☑ Obstruction or hazard cleanup

# **Inspection Photos**