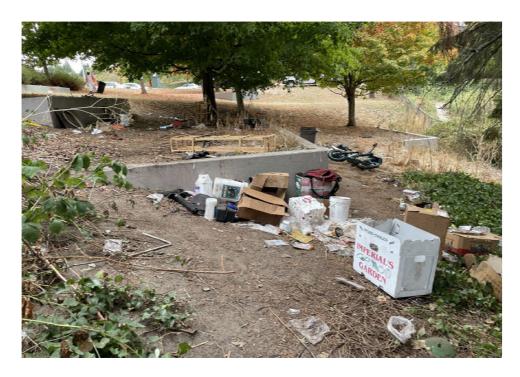

Vehicle/RVs/License Plates

| Slope more than 27 degrees                                  | ☐ Yes       | ☑ No       |                                                             |
|-------------------------------------------------------------|-------------|------------|-------------------------------------------------------------|
| Slide Zone                                                  | ☐ Yes       | ☑ No       |                                                             |
| Fires                                                       | ☑ Yes       | □ No       |                                                             |
| Exposed Electrical Wiring                                   | ☐ Yes       | ☑ No       |                                                             |
| Other                                                       | ☐ Yes       | ☑ No       |                                                             |
| TOTAL COUNT:                                                | 2           |            |                                                             |
|                                                             |             |            | •                                                           |
|                                                             |             |            |                                                             |
| TOTAL SCORE:                                                | 45          |            |                                                             |
| TOTAL SCOKE.                                                | 43          |            |                                                             |
|                                                             |             |            |                                                             |
| EVUIDIT A. CITE INCRECTION DUOTOS                           |             |            |                                                             |
| EXHIBIT A: SITE INSPECTION PHOTOS                           |             |            |                                                             |
| During a site inspection, Field Coordinators should take pl | hotos of th | e followii | ng and store the photos in the appropriate G: Drive folder: |

### **NAVIGATION TEAM ASSESSMENT**

**Debris Fields** 

**Photos of Individual Tents** 

| Full encampment cleanup        |
|--------------------------------|
| Litter pick                    |
| Reported to SPU as illegal dum |

General Photos of the Encampment

**Cross Street Signs** 

☐ Clean - no campers

☑ Obstruction or hazard cleanup

# **Inspection Photos**