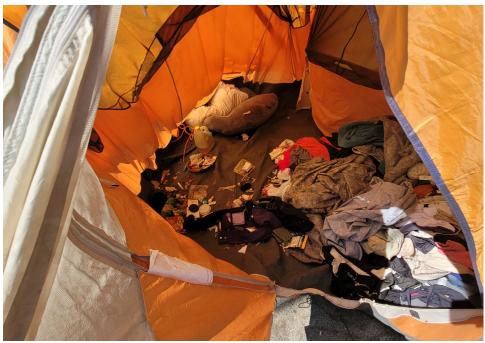

### **EXHIBIT A: SITE INSPECTION PHOTOS**

During a site inspection, Field Coordinators should take photos of the following and store the photos in the appropriate G: Drive folder:

Cross Street Signs

- Photos of Individual Tents
- Vehicle/RVs/License Plates

- General Photos of the Encampment
- Debris Fields

# **Inspection Photos**