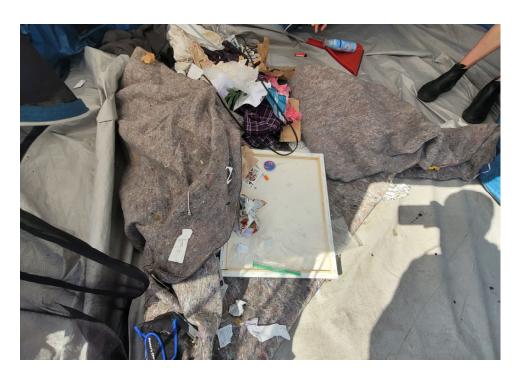

### **EXHIBIT A: SITE INSPECTION PHOTOS**

During a site inspection, Field Coordinators should take photos of the following and store the photos in the appropriate G: Drive folder:

Cross Street Signs

- Photos of Individual Tents
- Vehicle/RVs/License Plates

- General Photos of the Encampment
- Debris Fields

# **Inspection Photos**