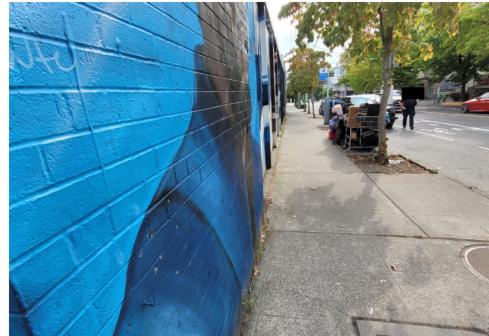

### **EXHIBIT A: SITE INSPECTION PHOTOS**

During a site inspection, Field Coordinators should take photos of the following and store the photos in the appropriate G: Drive folder:

Cross Street Signs

- Photos of Individual Tents
- Vehicle/RVs/License Plates

- General Photos of the Encampment
- Debris Fields

# **Inspection Photos**