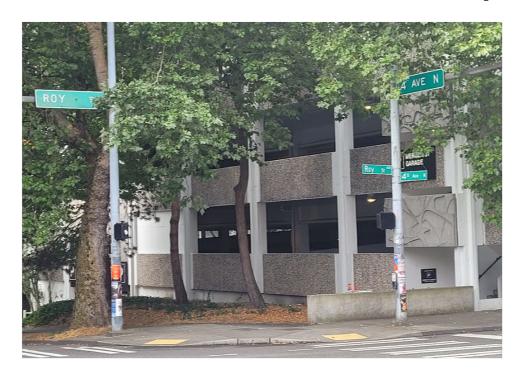

### **EXHIBIT A: SITE INSPECTION PHOTOS**

During a site inspection, Field Coordinators should take photos of the following and store the photos in the appropriate G: Drive folder:

Cross Street Signs

- Photos of Individual Tents
- Vehicle/RVs/License Plates

- General Photos of the Encampment
- Debris Fields

# **Inspection Photos**