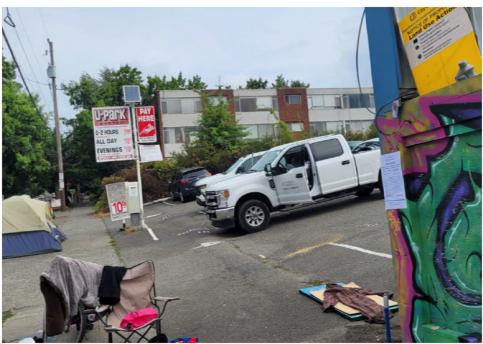

### **EXHIBIT A: SITE INSPECTION PHOTOS**

During a site inspection, Field Coordinators should take photos of the following and store the photos in the appropriate G: Drive folder:

Cross Street Signs

- Photos of Individual Tents
- Vehicle/RVs/License Plates

- General Photos of the Encampment
- Debris Fields

# **Inspection Photos**