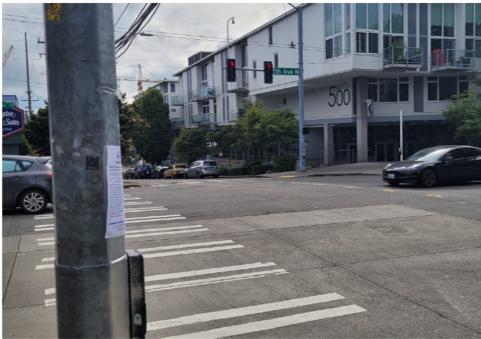

### **EXHIBIT A: SITE INSPECTION PHOTOS**

During a site inspection, Field Coordinators should take photos of the following and store the photos in the appropriate G: Drive folder:

Cross Street Signs

- Photos of Individual Tents
- Vehicle/RVs/License Plates

# **Posting Photos**