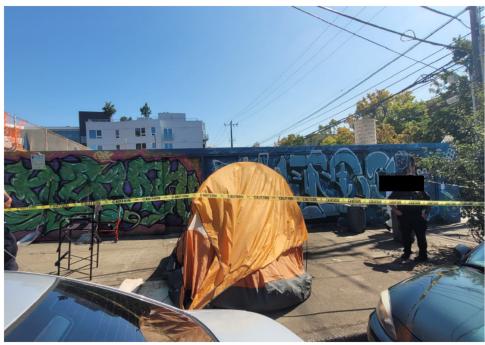

- Cross Street Signs
- General Photos of the Encampment
- Close up to read post signage
- At a distance to view entire camp
- After Photos

Field Coordinators should take photos and collect photos from the Navigation Officers and store them photos in the appropriate G: Drive folder:

# **Posting Photos**