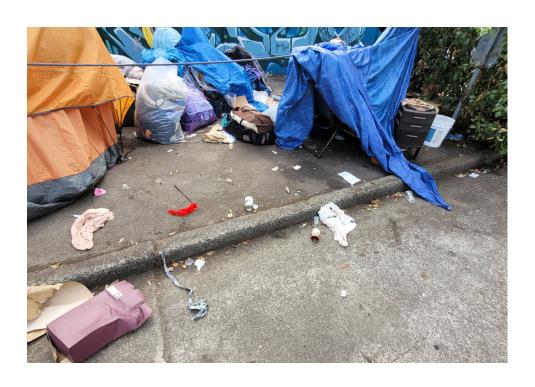

### **EXHIBIT A: SITE INSPECTION PHOTOS**

During a site inspection, Field Coordinators should take photos of the following and store the photos in the appropriate G: Drive folder:

Cross Street Signs

- Photos of Individual Tents
- Vehicle/RVs/License Plates

- General Photos of the Encampment
- Debris Fields

# **Inspection Photos**