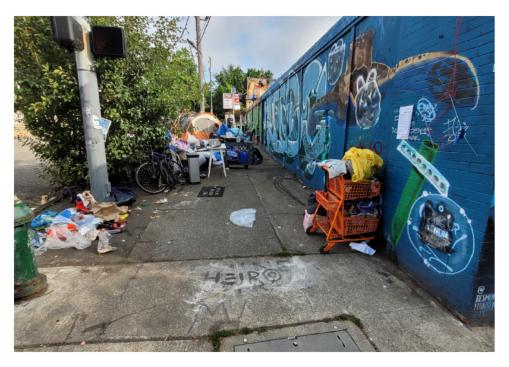

### **EXHIBIT A: SITE INSPECTION PHOTOS**

During a site inspection, Field Coordinators should take photos of the following and store the photos in the appropriate G: Drive folder:

Cross Street Signs

- Photos of Individual Tents
- Vehicle/RVs/License Plates

- General Photos of the Encampment
- Debris Fields

# **Inspection Photos**