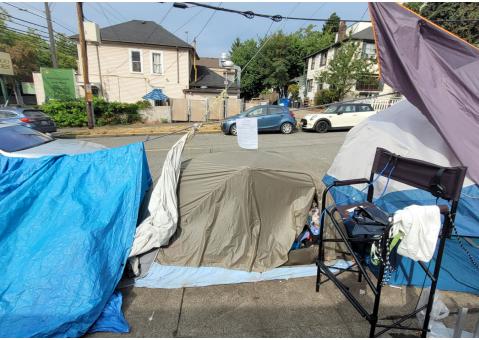

### **EXHIBIT A: SITE INSPECTION PHOTOS**

During a site inspection, Field Coordinators should take photos of the following and store the photos in the appropriate G: Drive folder:

Cross Street Signs

- Photos of Individual Tents
- Vehicle/RVs/License Plates

- General Photos of the Encampment
- Debris Fields

# **Inspection Photos**