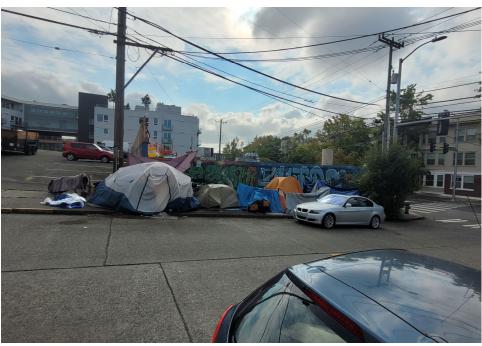

### **EXHIBIT A: SITE INSPECTION PHOTOS**

During a site inspection, Field Coordinators should take photos of the following and store the photos in the appropriate G: Drive folder:

Cross Street Signs

- Photos of Individual Tents
- Vehicle/RVs/License Plates

- General Photos of the Encampment
- Debris Fields