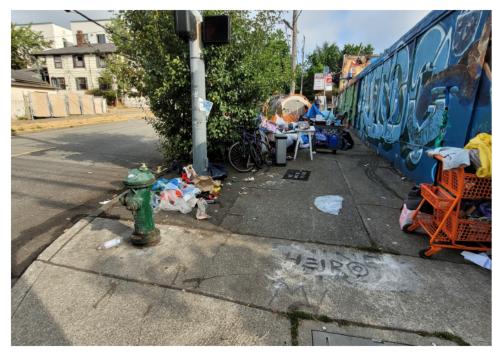

### **EXHIBIT A: SITE INSPECTION PHOTOS**

During a site inspection, Field Coordinators should take photos of the following and store the photos in the appropriate G: Drive folder:

Cross Street Signs

- Photos of Individual Tents
- Vehicle/RVs/License Plates

- General Photos of the Encampment
- Debris Fields

# **Inspection Photos**