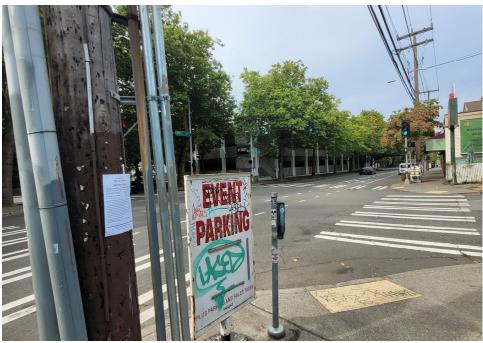

### **EXHIBIT A: SITE INSPECTION PHOTOS**

During a site inspection, Field Coordinators should take photos of the following and store the photos in the appropriate G: Drive folder:

Cross Street Signs

- Photos of Individual Tents
- Vehicle/RVs/License Plates

- General Photos of the Encampment
- Debris Fields

- Cross Street Signs
- General Photos of the Encampment
- Close up to read post signage
- At a distance to view entire camp
- After Photos

Field Coordinators should take photos and collect photos from the Navigation Officers and store them photos in the appropriate G: Drive folder:

# **Posting Photos**