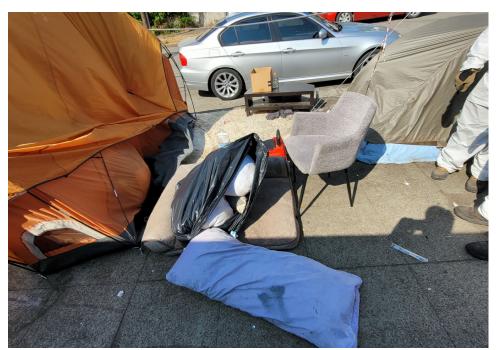

### **EXHIBIT A: SITE INSPECTION PHOTOS**

During a site inspection, Field Coordinators should take photos of the following and store the photos in the appropriate G: Drive folder:

Cross Street Signs

- Photos of Individual Tents
- Vehicle/RVs/License Plates

- General Photos of the Encampment
- Debris Fields

# **Inspection Photos**