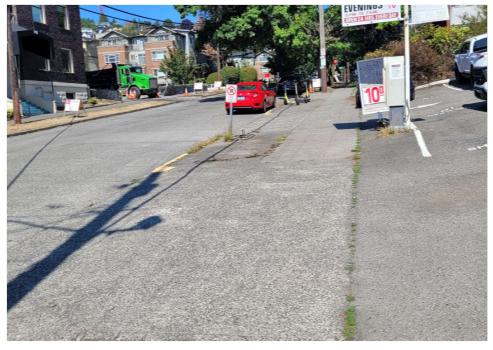

### **EXHIBIT A: SITE INSPECTION PHOTOS**

During a site inspection, Field Coordinators should take photos of the following and store the photos in the appropriate G: Drive folder:

Cross Street Signs

- Photos of Individual Tents
- Vehicle/RVs/License Plates

- General Photos of the Encampment
- Debris Fields

# **Inspection Photos**