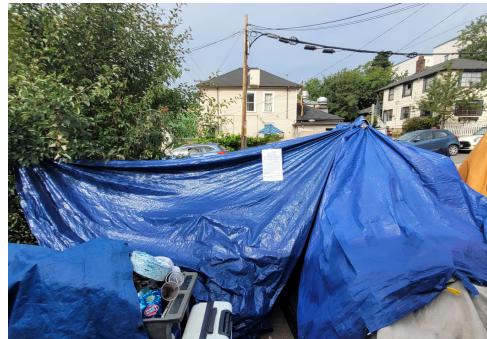

### **EXHIBIT A: SITE INSPECTION PHOTOS**

During a site inspection, Field Coordinators should take photos of the following and store the photos in the appropriate G: Drive folder:

Cross Street Signs

- Photos of Individual Tents
- Vehicle/RVs/License Plates

- General Photos of the Encampment
- Debris Fields

# **Inspection Photos**