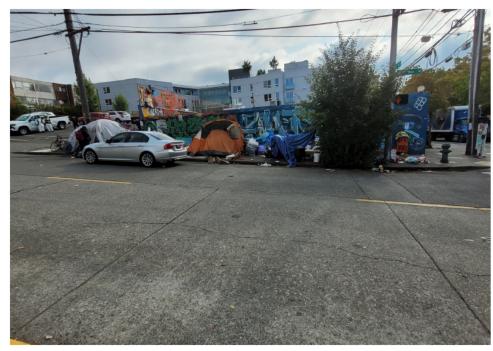

### **EXHIBIT A: SITE INSPECTION PHOTOS**

During a site inspection, Field Coordinators should take photos of the following and store the photos in the appropriate G: Drive folder:

Cross Street Signs

- Photos of Individual Tents
- Vehicle/RVs/License Plates

- General Photos of the Encampment
- Debris Fields

# **Inspection Photos**