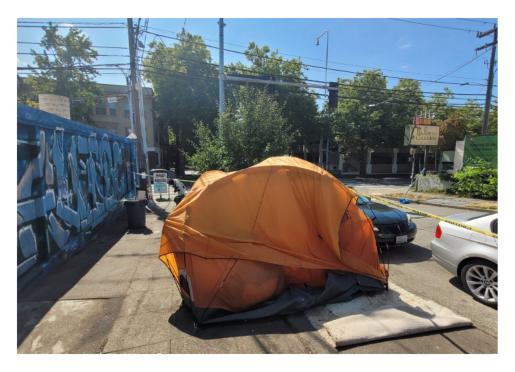

### **EXHIBIT A: SITE INSPECTION PHOTOS**

During a site inspection, Field Coordinators should take photos of the following and store the photos in the appropriate G: Drive folder:

Cross Street Signs

- Photos of Individual Tents
- Vehicle/RVs/License Plates

- General Photos of the Encampment
- Debris Fields

# **Inspection Photos**