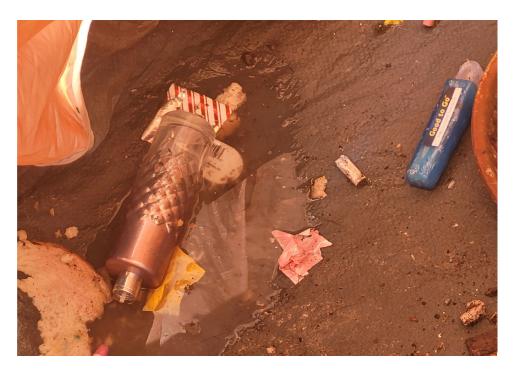

### **EXHIBIT A: SITE INSPECTION PHOTOS**

During a site inspection, Field Coordinators should take photos of the following and store the photos in the appropriate G: Drive folder:

Cross Street Signs

- Photos of Individual Tents
- Vehicle/RVs/License Plates

- General Photos of the Encampment
- Debris Fields

# **Inspection Photos**