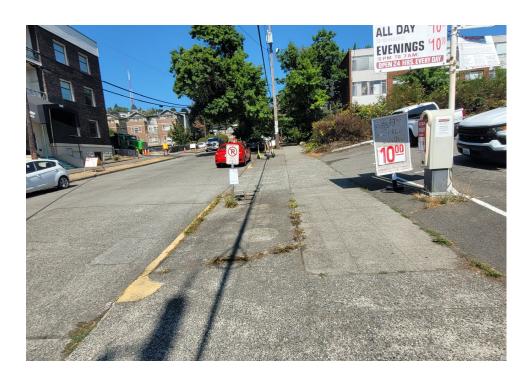

| Heavy Crew Hours On-site    | 0                      |  |  |
|-----------------------------|------------------------|--|--|
| Number of Labor Crew        | 0                      |  |  |
| Labor Crew Hours On-site    | 0                      |  |  |
|                             |                        |  |  |
| STAGING LOCATION            |                        |  |  |
| Date/Time:                  | Location: 4th Ave N    |  |  |
|                             |                        |  |  |
| SITE POSTING PHOTOS         |                        |  |  |
| No Regular Encampment Cle   | oan un 72 hour Notico  |  |  |
| NO NEGUIAI EHLAHIDHIEHL CIE | airub. /2-iibul Notice |  |  |

- Cross Street Signs
- General Photos of the Encampment
- Close up to read post signage
- At a distance to view entire camp
- After Photos

Field Coordinators should take photos and collect photos from the Navigation Officers and store them photos in the appropriate G: Drive folder:

# **Posting Photos**