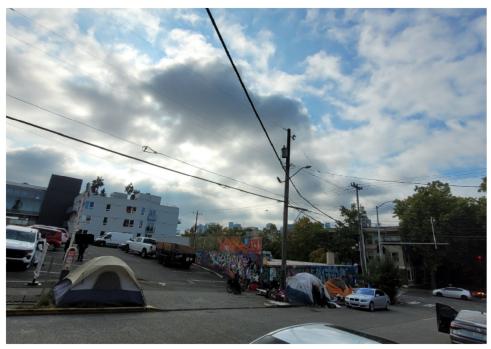

### **EXHIBIT A: SITE INSPECTION PHOTOS**

During a site inspection, Field Coordinators should take photos of the following and store the photos in the appropriate G: Drive folder:

Cross Street Signs

- Photos of Individual Tents
- Vehicle/RVs/License Plates

- General Photos of the Encampment
- Debris Fields

# **Inspection Photos**