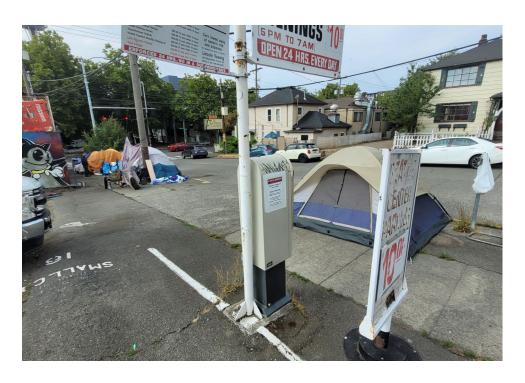

### **EXHIBIT A: SITE INSPECTION PHOTOS**

During a site inspection, Field Coordinators should take photos of the following and store the photos in the appropriate G: Drive folder:

Cross Street Signs

- Photos of Individual Tents
- Vehicle/RVs/License Plates

- General Photos of the Encampment
- Debris Fields

- Cross Street Signs
- General Photos of the Encampment
- Close up to read post signage
- At a distance to view entire camp
- After Photos

Field Coordinators should take photos and collect photos from the Navigation Officers and store them photos in the appropriate G: Drive folder: