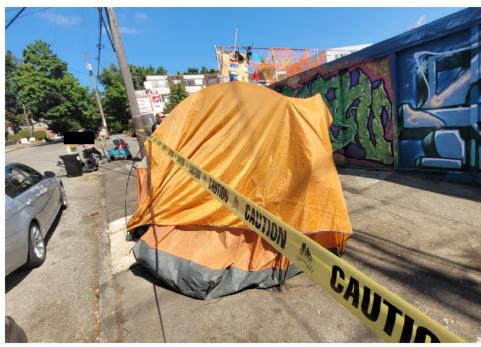

| Heavy Crew Hours On-site    | 0                      |  |  |
|-----------------------------|------------------------|--|--|
| Number of Labor Crew        | 0                      |  |  |
| Labor Crew Hours On-site    | 0                      |  |  |
|                             |                        |  |  |
| STAGING LOCATION            |                        |  |  |
| Date/Time:                  | Location: 4th Ave N    |  |  |
|                             |                        |  |  |
| SITE POSTING PHOTOS         |                        |  |  |
| No Regular Encampment Cle   | oan un 72 hour Notico  |  |  |
| NO NEGUIAI EHLAHIDHIEHL CIE | airub. /2-iibul Notice |  |  |

- Cross Street Signs
- General Photos of the Encampment
- Close up to read post signage
- At a distance to view entire camp
- After Photos

Field Coordinators should take photos and collect photos from the Navigation Officers and store them photos in the appropriate G: Drive folder:

# **Posting Photos**