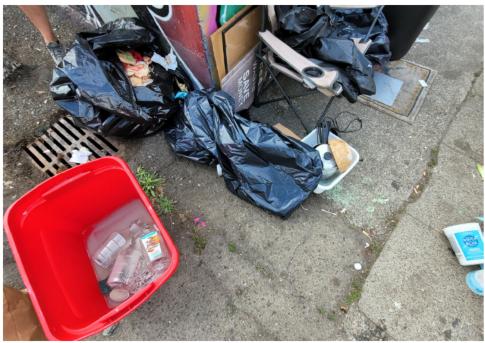

### **EXHIBIT A: SITE INSPECTION PHOTOS**

During a site inspection, Field Coordinators should take photos of the following and store the photos in the appropriate G: Drive folder:

Cross Street Signs

- Photos of Individual Tents
- Vehicle/RVs/License Plates

- General Photos of the Encampment
- Debris Fields

# **Inspection Photos**