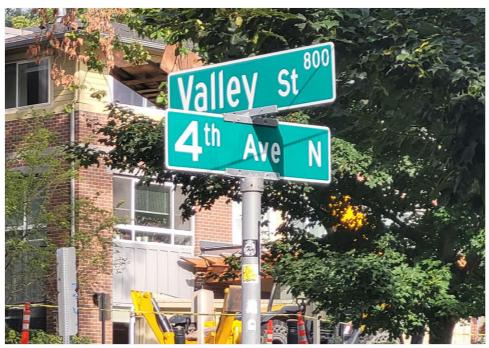

### **EXHIBIT A: SITE INSPECTION PHOTOS**

During a site inspection, Field Coordinators should take photos of the following and store the photos in the appropriate G: Drive folder:

Cross Street Signs

- Photos of Individual Tents
- Vehicle/RVs/License Plates

# **Inspection Photos**