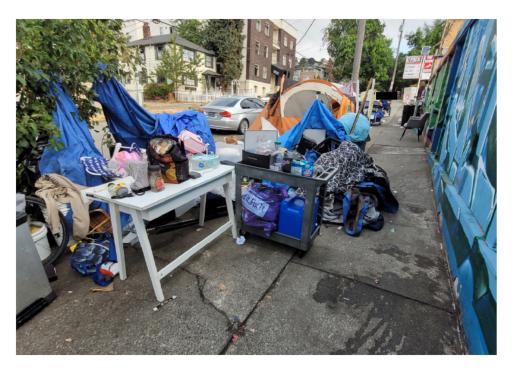

### **EXHIBIT A: SITE INSPECTION PHOTOS**

During a site inspection, Field Coordinators should take photos of the following and store the photos in the appropriate G: Drive folder:

Cross Street Signs

- Photos of Individual Tents
- Vehicle/RVs/License Plates

- General Photos of the Encampment
- Debris Fields

# **Inspection Photos**