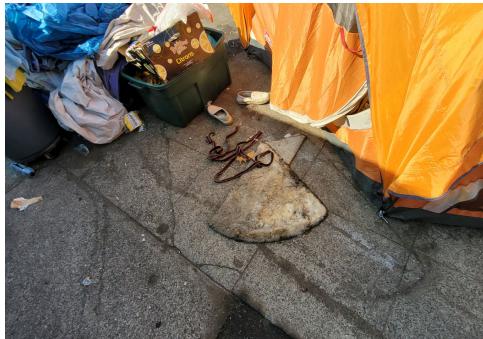

### **EXHIBIT A: SITE INSPECTION PHOTOS**

During a site inspection, Field Coordinators should take photos of the following and store the photos in the appropriate G: Drive folder:

Cross Street Signs

- Photos of Individual Tents
- Vehicle/RVs/License Plates

- General Photos of the Encampment
- Debris Fields

# **Inspection Photos**