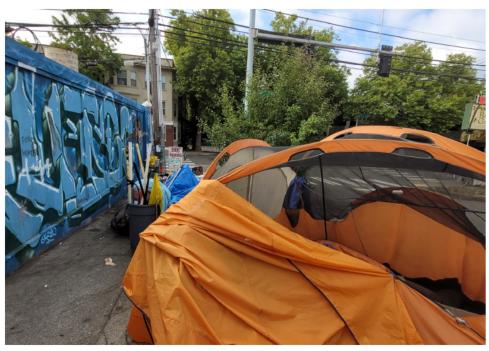

### **EXHIBIT A: SITE INSPECTION PHOTOS**

During a site inspection, Field Coordinators should take photos of the following and store the photos in the appropriate G: Drive folder:

Cross Street Signs

- Photos of Individual Tents
- Vehicle/RVs/License Plates

- General Photos of the Encampment
- Debris Fields

# **Inspection Photos**