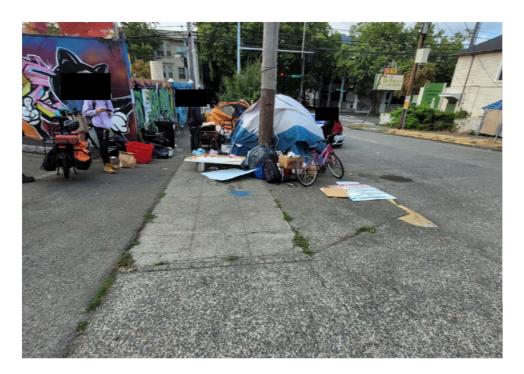

### **EXHIBIT A: SITE INSPECTION PHOTOS**

During a site inspection, Field Coordinators should take photos of the following and store the photos in the appropriate G: Drive folder:

Cross Street Signs

- Photos of Individual Tents
- Vehicle/RVs/License Plates

- General Photos of the Encampment
- Debris Fields

# **Inspection Photos**