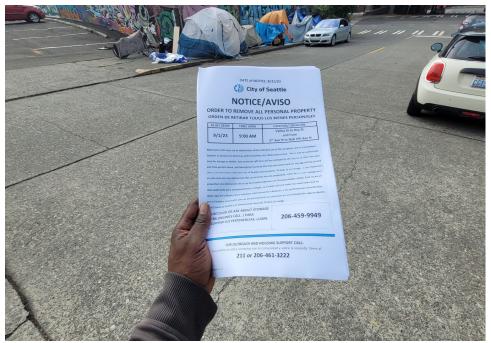

- Cross Street Signs
- General Photos of the Encampment
- Close up to read post signage
- At a distance to view entire camp
- After Photos

Field Coordinators should take photos and collect photos from the Navigation Officers and store them photos in the appropriate G: Drive folder:

# **Posting Photos**