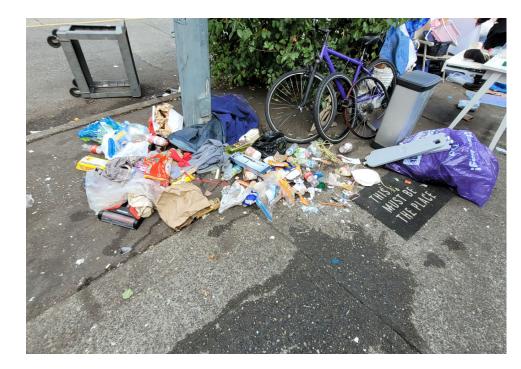

### **EXHIBIT A: SITE INSPECTION PHOTOS**

During a site inspection, Field Coordinators should take photos of the following and store the photos in the appropriate G: Drive folder:

Cross Street Signs

- Photos of Individual Tents
- Vehicle/RVs/License Plates

- General Photos of the Encampment
- Debris Fields

# **Inspection Photos**