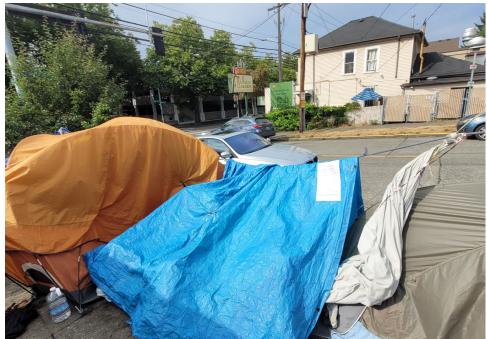

### **EXHIBIT A: SITE INSPECTION PHOTOS**

During a site inspection, Field Coordinators should take photos of the following and store the photos in the appropriate G: Drive folder:

Cross Street Signs

- Photos of Individual Tents
- Vehicle/RVs/License Plates

- General Photos of the Encampment
- Debris Fields

# **Inspection Photos**