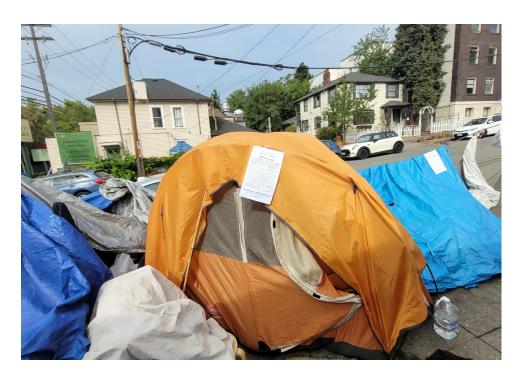

### **EXHIBIT A: SITE INSPECTION PHOTOS**

During a site inspection, Field Coordinators should take photos of the following and store the photos in the appropriate G: Drive folder:

Cross Street Signs

- Photos of Individual Tents
- Vehicle/RVs/License Plates

# **Posting Photos**