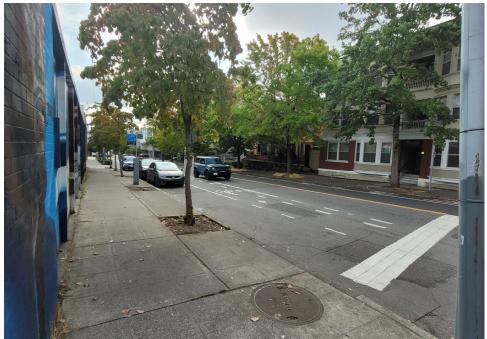

### **EXHIBIT A: SITE INSPECTION PHOTOS**

During a site inspection, Field Coordinators should take photos of the following and store the photos in the appropriate G: Drive folder:

Cross Street Signs

- Photos of Individual Tents
- Vehicle/RVs/License Plates

- General Photos of the Encampment
- Debris Fields

# **Inspection Photos**