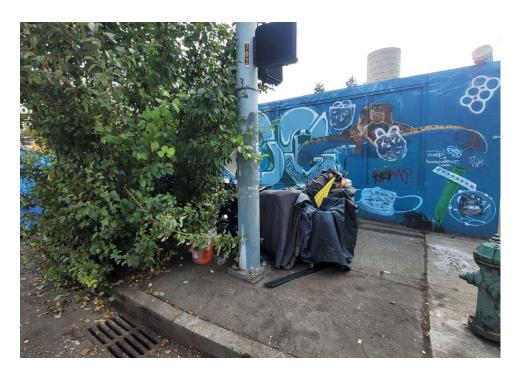

### **EXHIBIT A: SITE INSPECTION PHOTOS**

During a site inspection, Field Coordinators should take photos of the following and store the photos in the appropriate G: Drive folder:

Cross Street Signs

- Photos of Individual Tents
- Vehicle/RVs/License Plates

- General Photos of the Encampment
- Debris Fields

# **Inspection Photos**