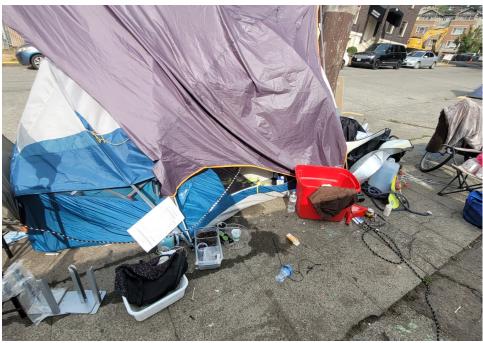

### **EXHIBIT A: SITE INSPECTION PHOTOS**

During a site inspection, Field Coordinators should take photos of the following and store the photos in the appropriate G: Drive folder:

Cross Street Signs

- Photos of Individual Tents
- Vehicle/RVs/License Plates

- General Photos of the Encampment
- Debris Fields

# **Inspection Photos**