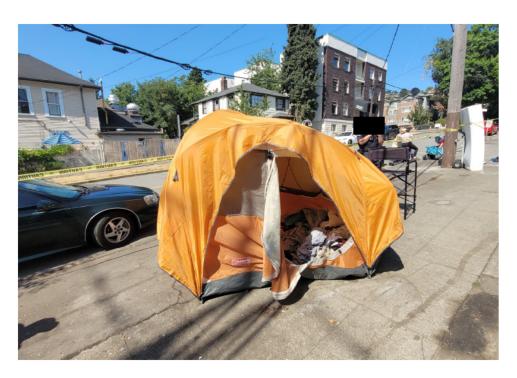

### **EXHIBIT A: SITE INSPECTION PHOTOS**

During a site inspection, Field Coordinators should take photos of the following and store the photos in the appropriate G: Drive folder:

Cross Street Signs

- Photos of Individual Tents
- Vehicle/RVs/License Plates

- General Photos of the Encampment
- Debris Fields

# **Inspection Photos**