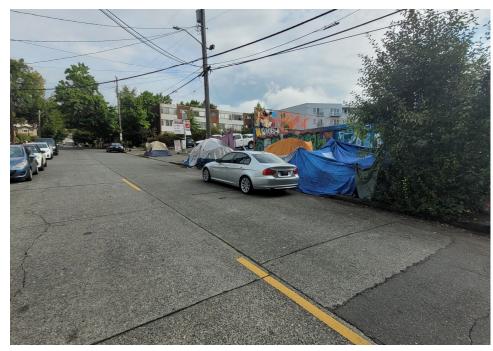

### **EXHIBIT A: SITE INSPECTION PHOTOS**

During a site inspection, Field Coordinators should take photos of the following and store the photos in the appropriate G: Drive folder:

Cross Street Signs

- Photos of Individual Tents
- Vehicle/RVs/License Plates

- General Photos of the Encampment
- Debris Fields

# **Inspection Photos**