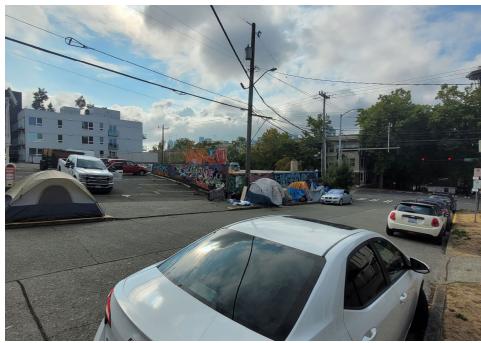

### **EXHIBIT A: SITE INSPECTION PHOTOS**

During a site inspection, Field Coordinators should take photos of the following and store the photos in the appropriate G: Drive folder:

Cross Street Signs

- Photos of Individual Tents
- Vehicle/RVs/License Plates

- General Photos of the Encampment
- Debris Fields