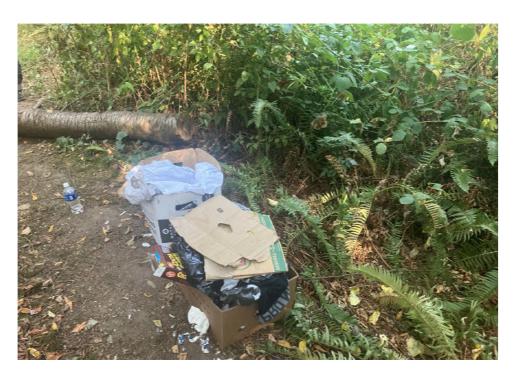

-----------------------------------------------------------------------------------------------------------------------------------------------------------------------------------------------------------------------------------------------------------------------------------------------------|
|                  | Yes      | Accepted |                      | 6    | 0     | 0       | 2     | Blue backpack with clothes, red heater, black heater, tent in bag, 2 tarps, 2 sleeping pads, blue chair, blue cot, personal paperwork/mail in white bag, books, pillows, weights, green cart, hanger, green duffel bag, black and green duffel bag, boots.  not stored item described as trash by campers on site. |

# **Inspection Photos**

























# **Clean Up Photos**









































## **After Clean Photos**









# **Posting Photos**