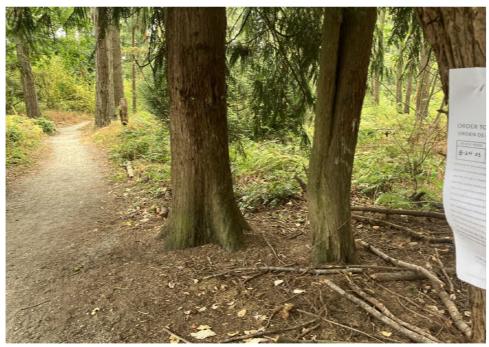

# **Posting Photos**

No Regular Encampment Clean-up: 72-hour Notice

- Cross Street Signs
- General Photos of the Encampment
- Close up to read post signage
- At a distance to view entire camp
- After Photos

Field Coordinators should take photos and collect photos from the Navigation Officers and store them photos in the appropriate G: Drive folder: