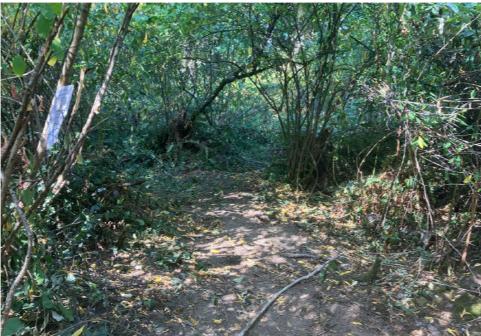

--------------------------------------------------------------------------------------------------------------------------------------------------------------------------------------------------------------------------------------------------------|
|                  | Yes      | Accepted |                      | 6    | 0     | 0       | 2     | Blue backpack with clothes, red heater, black heater, tent in bag, 2 tarps, 2 sleeping pads, blue chair, blue cot, personal paperwork/mail in white bag, books, pillows, weights, green cart, hanger, green duffel bag, black and green duffel bag, boots.  not stored item described as trash by campers on site. |

# **Inspection Photos**

























# **Clean Up Photos**









































## **After Clean Photos**









# **Posting Photos**