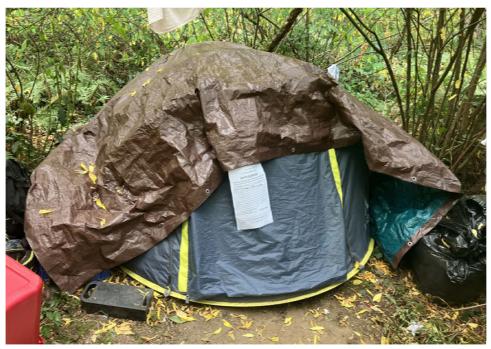

| Slope more than 27 degrees                                 | ☐ Yes        | ⊠ No                     |               |                   |                 |
|------------------------------------------------------------|--------------|--------------------------|---------------|-------------------|-----------------|
| Slide Zone                                                 | ☐ Yes        | ☑ No                     |               |                   |                 |
| Fires                                                      | ☐ Yes        | ☑ No                     |               |                   |                 |
| Exposed Electrical Wiring                                  | ☐ Yes        | ☑ No                     |               |                   |                 |
| Other                                                      | ☐ Yes        | ☑ No                     |               |                   |                 |
| TOTAL COUNT:                                               | 2            | !                        |               |                   |                 |
|                                                            |              |                          |               |                   |                 |
|                                                            |              |                          |               |                   |                 |
| TOTAL SCORE                                                | : 31         | ı                        |               |                   |                 |
|                                                            |              |                          |               |                   |                 |
|                                                            |              |                          |               |                   |                 |
| EXHIBIT A: SITE INSPECTION PHOTOS                          |              |                          |               |                   |                 |
| During a site inspection, Field Coordinators should take p | ohotos of th | ne following and store t | the photos in | the appropriate G | : Drive folder: |
| Cross Street Signs                                         | Photos       | of Individual Tents      | •             | Vehicle/RVs/Licen | se Plates       |

• Debris Fields

#### **NAVIGATION TEAM ASSESSMENT**

| Full encampment cleanup         |
|---------------------------------|
| Litter pick                     |
| Reported to SPU as illegal dump |

General Photos of the Encampment

# **Inspection Photos**