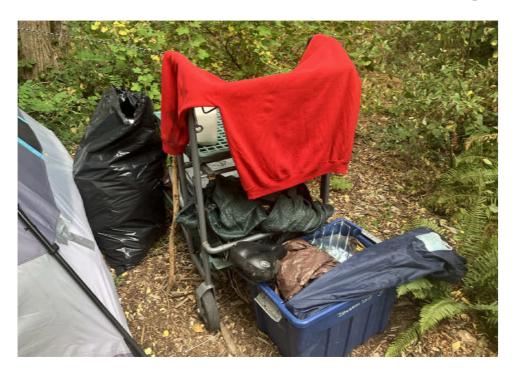

----------------------|------|-------|---------|-------|--------------------------------------------------------------------------------------------------------------------------------------------------------------------------------------------------------------------------------------------------------------------------------------------------------------------|
|                  | Yes      | Accepted |                      | 6    | 0     | 0       | 2     | Blue backpack with clothes, red heater, black heater, tent in bag, 2 tarps, 2 sleeping pads, blue chair, blue cot, personal paperwork/mail in white bag, books, pillows, weights, green cart, hanger, green duffel bag, black and green duffel bag, boots.  not stored item described as trash by campers on site. |

# **Inspection Photos**

























# **Clean Up Photos**









































## **After Clean Photos**









# **Posting Photos**