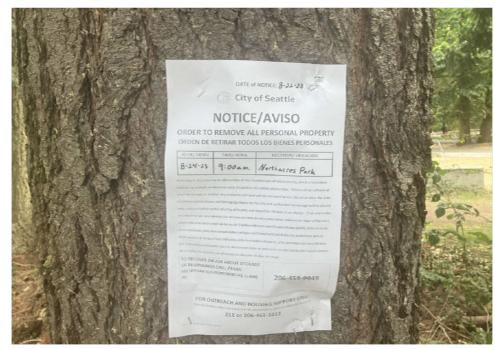

| Heavy Crew Hours On-site     | 0                 |                    |   |  |
|------------------------------|-------------------|--------------------|---|--|
| Number of Labor Crew         | 1                 |                    |   |  |
| Labor Crew Hours On-site     | 2                 |                    |   |  |
|                              |                   |                    |   |  |
| STAGING LOCATION             |                   |                    |   |  |
| Date/Time: 8/24/2023 3:00 AM | Location: Northac | res spray park lot | t |  |
|                              | _                 |                    |   |  |
| SITE POSTING PHOTOS          |                   |                    |   |  |

No Regular Encampment Clean-up: 72-hour Notice

- Cross Street Signs
- General Photos of the Encampment
- Close up to read post signage
- At a distance to view entire camp
- After Photos

Field Coordinators should take photos and collect photos from the Navigation Officers and store them photos in the appropriate G: Drive folder:

# **Posting Photos**