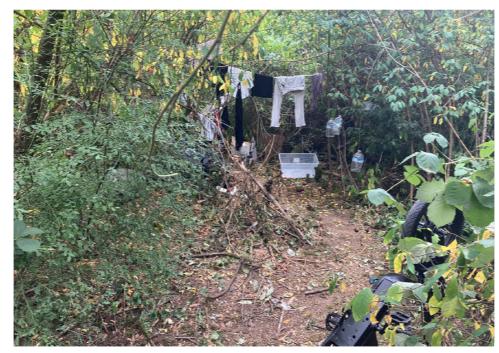

| Slope more than 27 degrees                                 | ☐ Yes        | ⊠ No                     |               |                   |                 |
|------------------------------------------------------------|--------------|--------------------------|---------------|-------------------|-----------------|
| Slide Zone                                                 | ☐ Yes        | ☑ No                     |               |                   |                 |
| Fires                                                      | ☐ Yes        | ☑ No                     |               |                   |                 |
| Exposed Electrical Wiring                                  | ☐ Yes        | ☑ No                     |               |                   |                 |
| Other                                                      | ☐ Yes        | ☑ No                     |               |                   |                 |
| TOTAL COUNT:                                               | 2            | !                        |               |                   |                 |
|                                                            |              |                          |               |                   |                 |
|                                                            |              |                          |               |                   |                 |
| TOTAL SCORE                                                | : 31         | ı                        |               |                   |                 |
|                                                            |              |                          |               |                   |                 |
|                                                            |              |                          |               |                   |                 |
| EXHIBIT A: SITE INSPECTION PHOTOS                          |              |                          |               |                   |                 |
| During a site inspection, Field Coordinators should take p | ohotos of th | ne following and store t | the photos in | the appropriate G | : Drive folder: |
| Cross Street Signs                                         | Photos       | of Individual Tents      | •             | Vehicle/RVs/Licen | se Plates       |

• Debris Fields