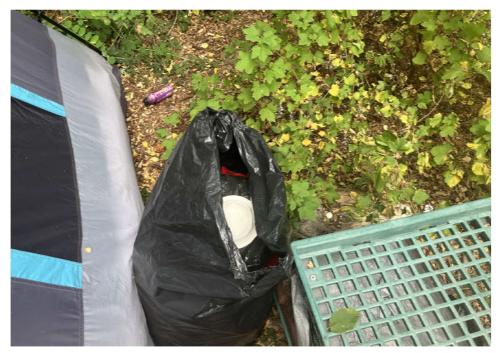

------------------|------|-------|---------|-------|--------------------------------------------------------------------------------------------------------------------------------------------------------------------------------------------------------------------------------------------------------------------------------------------------------------------|
|                  | Yes      | Accepted |                      | 6    | 0     | 0       | 2     | Blue backpack with clothes, red heater, black heater, tent in bag, 2 tarps, 2 sleeping pads, blue chair, blue cot, personal paperwork/mail in white bag, books, pillows, weights, green cart, hanger, green duffel bag, black and green duffel bag, boots.  not stored item described as trash by campers on site. |

# **Inspection Photos**

























# **Clean Up Photos**









































## **After Clean Photos**









# **Posting Photos**