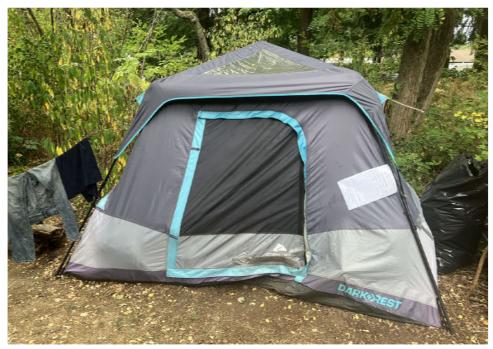

| Slope more than 27 degrees                                 | ☐ Yes        | ⊠ No                     |               |                   |                 |
|------------------------------------------------------------|--------------|--------------------------|---------------|-------------------|-----------------|
| Slide Zone                                                 | ☐ Yes        | ☑ No                     |               |                   |                 |
| Fires                                                      | ☐ Yes        | ☑ No                     |               |                   |                 |
| Exposed Electrical Wiring                                  | ☐ Yes        | ☑ No                     |               |                   |                 |
| Other                                                      | ☐ Yes        | ☑ No                     |               |                   |                 |
| TOTAL COUNT:                                               | 2            | !                        |               |                   |                 |
|                                                            |              |                          |               |                   |                 |
|                                                            |              |                          |               |                   |                 |
| TOTAL SCORE                                                | : 31         | ı                        |               |                   |                 |
|                                                            |              |                          |               |                   |                 |
|                                                            |              |                          |               |                   |                 |
| EXHIBIT A: SITE INSPECTION PHOTOS                          |              |                          |               |                   |                 |
| During a site inspection, Field Coordinators should take p | ohotos of th | ne following and store t | the photos in | the appropriate G | : Drive folder: |
| Cross Street Signs                                         | Photos       | of Individual Tents      | •             | Vehicle/RVs/Licen | se Plates       |

# **Inspection Photos**