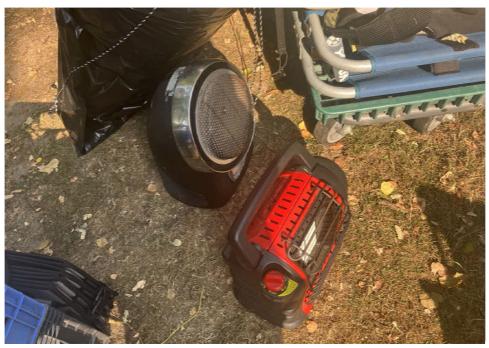

#### STORAGE TOTALS

| Number of Bins | Bikes | Large Luggage Items | Large Items |  |  |
|----------------|-------|---------------------|-------------|--|--|
| 6              | 0     | 0                   | 2           |  |  |

# SITE JOURNAL

**Encampment Response Team** 

| Tent/Structure # | Present? |          | Check All That Apply | Bins | Bikes | Luggage | Items |                                                                                                                                                                                                                                                                                                                    |
|------------------|----------|----------|----------------------|------|-------|---------|-------|--------------------------------------------------------------------------------------------------------------------------------------------------------------------------------------------------------------------------------------------------------------------------------------------------------------------|
|                  | Yes      | Accepted |                      | 6    | 0     | 0       | 2     | Blue backpack with clothes, red heater, black heater, tent in bag, 2 tarps, 2 sleeping pads, blue chair, blue cot, personal paperwork/mail in white bag, books, pillows, weights, green cart, hanger, green duffel bag, black and green duffel bag, boots.  not stored item described as trash by campers on site. |

# **Clean Up Photos**