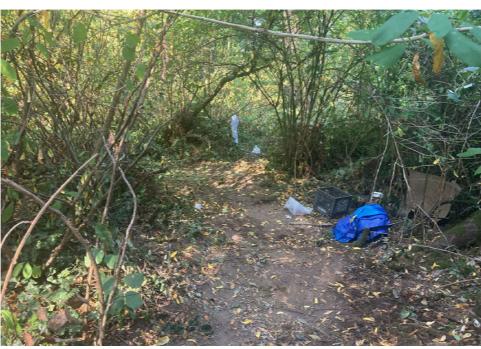

---------------------------------------------------------------------------------------------------------------------------------------------------------------------------------------------------------------------------------------------------------------------------------------------------|
|                  | Yes      | Accepted |                      | 6    | 0     | 0       | 2     | Blue backpack with clothes, red heater, black heater, tent in bag, 2 tarps, 2 sleeping pads, blue chair, blue cot, personal paperwork/mail in white bag, books, pillows, weights, green cart, hanger, green duffel bag, black and green duffel bag, boots.  not stored item described as trash by campers on site. |

# **Inspection Photos**

























# **Clean Up Photos**









































## **After Clean Photos**









# **Posting Photos**