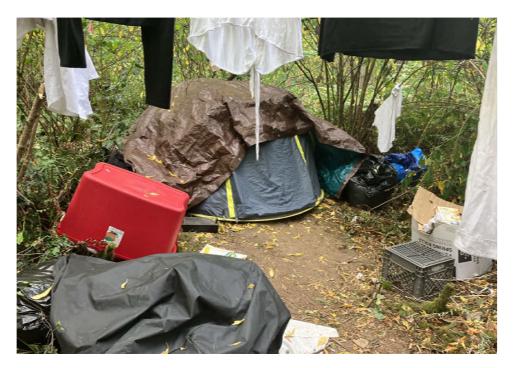

| Slope more than 27 degrees                                 | ☐ Yes        | ⊠ No                     |               |                   |                 |
|------------------------------------------------------------|--------------|--------------------------|---------------|-------------------|-----------------|
| Slide Zone                                                 | ☐ Yes        | ☑ No                     |               |                   |                 |
| Fires                                                      | ☐ Yes        | ☑ No                     |               |                   |                 |
| Exposed Electrical Wiring                                  | ☐ Yes        | ☑ No                     |               |                   |                 |
| Other                                                      | ☐ Yes        | ☑ No                     |               |                   |                 |
| TOTAL COUNT:                                               | 2            | !                        |               |                   |                 |
|                                                            |              |                          |               |                   |                 |
|                                                            |              |                          |               |                   |                 |
| TOTAL SCORE                                                | : 31         | ı                        |               |                   |                 |
|                                                            |              |                          |               |                   |                 |
|                                                            |              |                          |               |                   |                 |
| EXHIBIT A: SITE INSPECTION PHOTOS                          |              |                          |               |                   |                 |
| During a site inspection, Field Coordinators should take p | ohotos of th | ne following and store t | the photos in | the appropriate G | : Drive folder: |
| Cross Street Signs                                         | Photos       | of Individual Tents      | •             | Vehicle/RVs/Licen | se Plates       |

• Debris Fields

#### **NAVIGATION TEAM ASSESSMENT**

| Full encampment cleanup         |
|---------------------------------|
| Litter pick                     |
| Reported to SPU as illegal dump |

General Photos of the Encampment