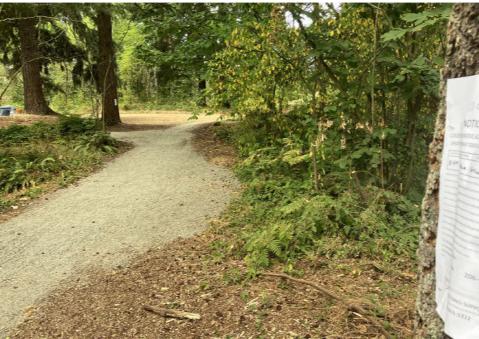

# **Posting Photos**

No Regular Encampment Clean-up: 72-hour Notice

- Cross Street Signs
- General Photos of the Encampment
- Close up to read post signage
- At a distance to view entire camp
- After Photos

Field Coordinators should take photos and collect photos from the Navigation Officers and store them photos in the appropriate G: Drive folder: