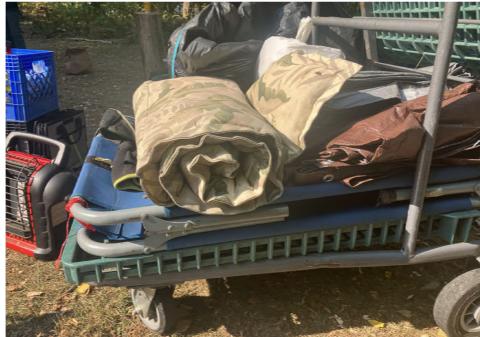

#### STORAGE TOTALS

| Number of Bins | Bikes | Large Luggage Items | Large Items |  |  |
|----------------|-------|---------------------|-------------|--|--|
| 6              | 0     | 0                   | 2           |  |  |

# SITE JOURNAL

**Encampment Response Team** 

| Tent/Structure # | Present? |          | Check All That Apply | Bins | Bikes | Luggage | Items |                                                                                                                                                                                                                                                                                                                    |
|------------------|----------|----------|----------------------|------|-------|---------|-------|--------------------------------------------------------------------------------------------------------------------------------------------------------------------------------------------------------------------------------------------------------------------------------------------------------------------|
|                  | Yes      | Accepted |                      | 6    | 0     | 0       | 2     | Blue backpack with clothes, red heater, black heater, tent in bag, 2 tarps, 2 sleeping pads, blue chair, blue cot, personal paperwork/mail in white bag, books, pillows, weights, green cart, hanger, green duffel bag, black and green duffel bag, boots.  not stored item described as trash by campers on site. |

# **Clean Up Photos**