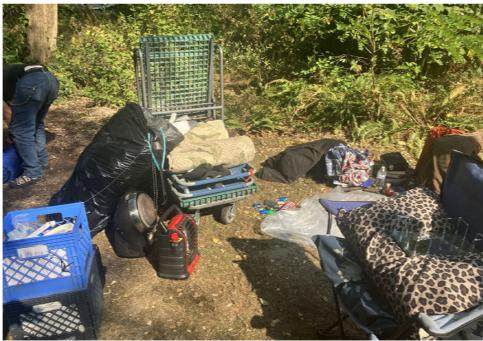

Field Coordinators are responsible for completing this form as part of the Site Journal. You should log the following -

- Owners who are present and accept storage
- · Abandoned property that we are storing
- Abandoned property that we are disposing of and why

Each tent/structure/bedroll/vehicle should occupy one line so we can document if storage was offered, accepted and/or to explain why items were disposed of.

#### STORAGE TOTALS

| Number of Bins | Bikes | Large Luggage Items | Large Items |  |  |
|----------------|-------|---------------------|-------------|--|--|
| 6              | 0     | 0                   | 2           |  |  |

| Owner Name OR | Owner | Storage? | Not Storable? | # of | # of | # of | # of Large | Short Description |
|---------------|-------|----------|---------------|------|------|------|------------|-------------------|
|               |       |          |               |      |      |      |            |                   |

# SITE JOURNAL

**Encampment Response Team** 

| Tent/Structure # | Present? |          | Check All That Apply | Bins | Bikes | Luggage | Items |                                                                                                                                                                                                                                                                                                                    |
|------------------|----------|----------|----------------------|------|-------|---------|-------|--------------------------------------------------------------------------------------------------------------------------------------------------------------------------------------------------------------------------------------------------------------------------------------------------------------------|
|                  | Yes      | Accepted |                      | 6    | 0     | 0       | 2     | Blue backpack with clothes, red heater, black heater, tent in bag, 2 tarps, 2 sleeping pads, blue chair, blue cot, personal paperwork/mail in white bag, books, pillows, weights, green cart, hanger, green duffel bag, black and green duffel bag, boots.  not stored item described as trash by campers on site. |

# **Clean Up Photos**