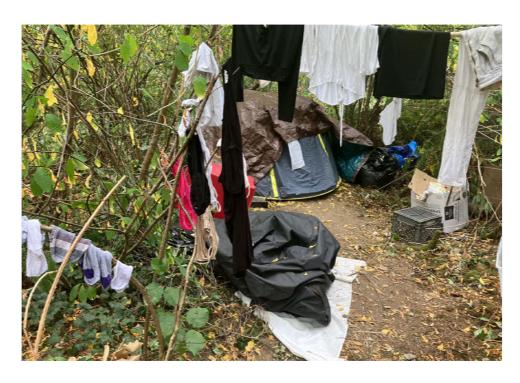

| Slope more than 27 degrees                                 | ☐ Yes        | ⊠ No                     |               |                   |                 |
|------------------------------------------------------------|--------------|--------------------------|---------------|-------------------|-----------------|
| Slide Zone                                                 | ☐ Yes        | ☑ No                     |               |                   |                 |
| Fires                                                      | ☐ Yes        | ☑ No                     |               |                   |                 |
| Exposed Electrical Wiring                                  | ☐ Yes        | ☑ No                     |               |                   |                 |
| Other                                                      | ☐ Yes        | ☑ No                     |               |                   |                 |
| TOTAL COUNT:                                               | 2            | !                        |               |                   |                 |
|                                                            |              |                          |               |                   |                 |
|                                                            |              |                          |               |                   |                 |
| TOTAL SCORE                                                | : 31         | ı                        |               |                   |                 |
|                                                            |              |                          |               |                   |                 |
|                                                            |              |                          |               |                   |                 |
| EXHIBIT A: SITE INSPECTION PHOTOS                          |              |                          |               |                   |                 |
| During a site inspection, Field Coordinators should take p | ohotos of th | ne following and store t | the photos in | the appropriate G | : Drive folder: |
| Cross Street Signs                                         | Photos       | of Individual Tents      | •             | Vehicle/RVs/Licen | se Plates       |

• Debris Fields

#### **NAVIGATION TEAM ASSESSMENT**

| Full encampment cleanup         |
|---------------------------------|
| Litter pick                     |
| Reported to SPU as illegal dump |

General Photos of the Encampment

# **Inspection Photos**