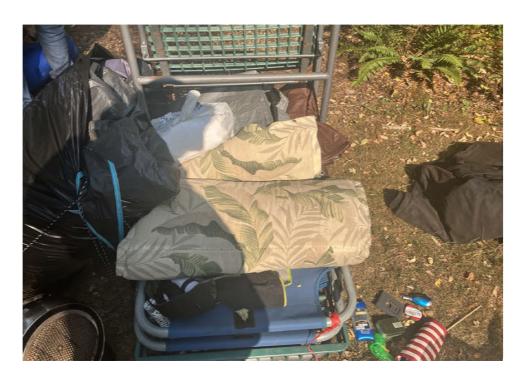

#### STORAGE TOTALS

| Number of Bins | Bikes | Large Luggage Items | Large Items |  |  |
|----------------|-------|---------------------|-------------|--|--|
| 6              | 0     | 0                   | 2           |  |  |

# SITE JOURNAL

**Encampment Response Team** 

| Tent/Structure # | Present? |          | Check All That Apply | Bins | Bikes | Luggage | Items |                                                                                                                                                                                                                                                                                                                    |
|------------------|----------|----------|----------------------|------|-------|---------|-------|--------------------------------------------------------------------------------------------------------------------------------------------------------------------------------------------------------------------------------------------------------------------------------------------------------------------|
|                  | Yes      | Accepted |                      | 6    | 0     | 0       | 2     | Blue backpack with clothes, red heater, black heater, tent in bag, 2 tarps, 2 sleeping pads, blue chair, blue cot, personal paperwork/mail in white bag, books, pillows, weights, green cart, hanger, green duffel bag, black and green duffel bag, boots.  not stored item described as trash by campers on site. |

# **Clean Up Photos**