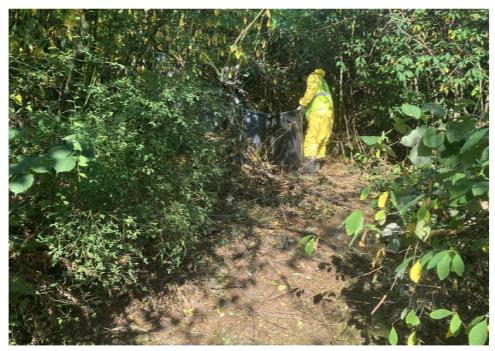

------------------------------------------------------------------------------------------------------------------------------------------------------------------------------------------------------------------------------------------------------|
|                  | Yes      | Accepted |                      | 6    | 0     | 0       | 2     | Blue backpack with clothes, red heater, black heater, tent in bag, 2 tarps, 2 sleeping pads, blue chair, blue cot, personal paperwork/mail in white bag, books, pillows, weights, green cart, hanger, green duffel bag, black and green duffel bag, boots.  not stored item described as trash by campers on site. |

# **Inspection Photos**

























# **Clean Up Photos**









































## **After Clean Photos**









# **Posting Photos**