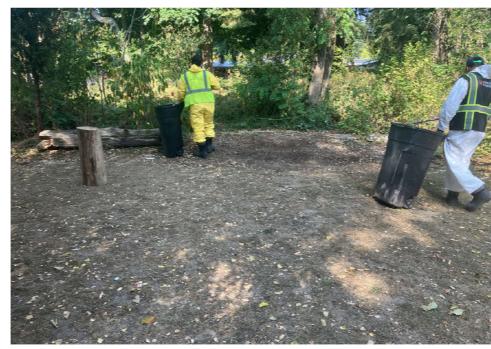

-----------------------------------------------------------------------------------------------------------------------------------------------------------------------------------------------------------------------------------------------------------------------------------------|
|                  | Yes      | Accepted |                      | 6    | 0     | 0       | 2     | Blue backpack with clothes, red heater, black heater, tent in bag, 2 tarps, 2 sleeping pads, blue chair, blue cot, personal paperwork/mail in white bag, books, pillows, weights, green cart, hanger, green duffel bag, black and green duffel bag, boots.  not stored item described as trash by campers on site. |

# **Inspection Photos**

























# **Clean Up Photos**









































## **After Clean Photos**









# **Posting Photos**