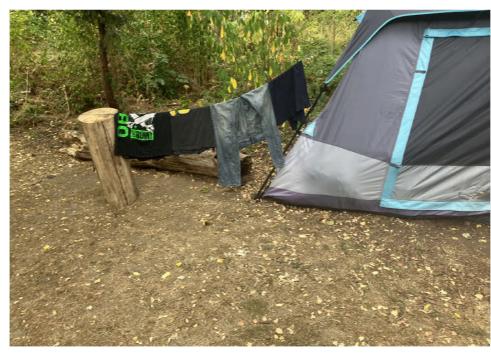

----------------|------|-------|---------|-------|--------------------------------------------------------------------------------------------------------------------------------------------------------------------------------------------------------------------------------------------------------------------------------------------------------------------|
|                  | Yes      | Accepted |                      | 6    | 0     | 0       | 2     | Blue backpack with clothes, red heater, black heater, tent in bag, 2 tarps, 2 sleeping pads, blue chair, blue cot, personal paperwork/mail in white bag, books, pillows, weights, green cart, hanger, green duffel bag, black and green duffel bag, boots.  not stored item described as trash by campers on site. |

# **Inspection Photos**

























# **Clean Up Photos**









































## **After Clean Photos**









# **Posting Photos**