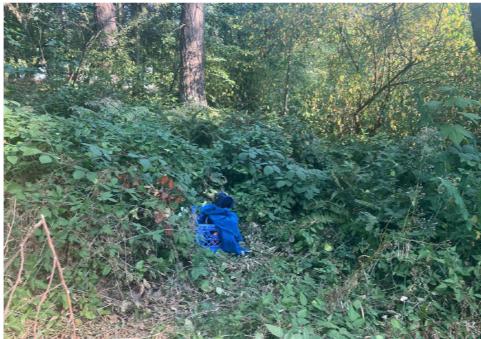

-------------------------------------------------------------------------------------------------------------------------------------------------------------------------------------------------------------------------------------------------------------------------------------------------|
|                  | Yes      | Accepted |                      | 6    | 0     | 0       | 2     | Blue backpack with clothes, red heater, black heater, tent in bag, 2 tarps, 2 sleeping pads, blue chair, blue cot, personal paperwork/mail in white bag, books, pillows, weights, green cart, hanger, green duffel bag, black and green duffel bag, boots.  not stored item described as trash by campers on site. |

# **Inspection Photos**

























# **Clean Up Photos**









































## **After Clean Photos**









# **Posting Photos**