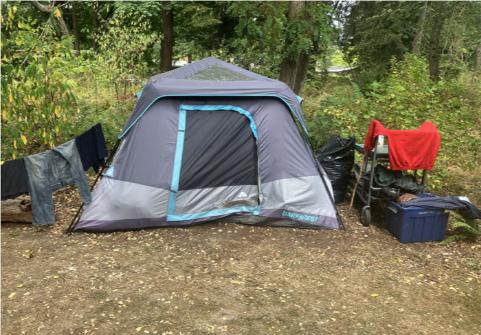

--------------------|------|-------|---------|-------|--------------------------------------------------------------------------------------------------------------------------------------------------------------------------------------------------------------------------------------------------------------------------------------------------------------------|
|                  | Yes      | Accepted |                      | 6    | 0     | 0       | 2     | Blue backpack with clothes, red heater, black heater, tent in bag, 2 tarps, 2 sleeping pads, blue chair, blue cot, personal paperwork/mail in white bag, books, pillows, weights, green cart, hanger, green duffel bag, black and green duffel bag, boots.  not stored item described as trash by campers on site. |

# **Inspection Photos**

























# **Clean Up Photos**









































## **After Clean Photos**









# **Posting Photos**