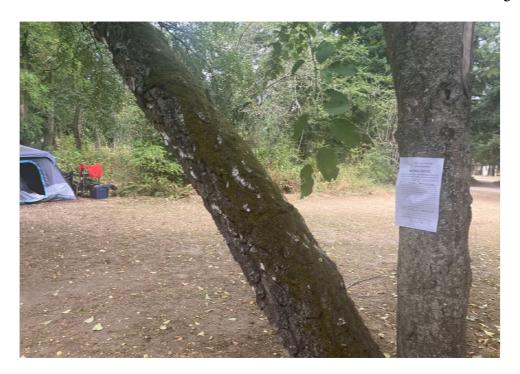

| Slope more than 27 degrees                                 | ☐ Yes        | ⊠ No                     |               |                   |                 |
|------------------------------------------------------------|--------------|--------------------------|---------------|-------------------|-----------------|
| Slide Zone                                                 | ☐ Yes        | ☑ No                     |               |                   |                 |
| Fires                                                      | ☐ Yes        | ☑ No                     |               |                   |                 |
| Exposed Electrical Wiring                                  | ☐ Yes        | ☑ No                     |               |                   |                 |
| Other                                                      | ☐ Yes        | ☑ No                     |               |                   |                 |
| TOTAL COUNT:                                               | 2            | !                        |               |                   |                 |
|                                                            |              |                          |               |                   |                 |
|                                                            |              |                          |               |                   |                 |
| TOTAL SCORE                                                | : 31         | ı                        |               |                   |                 |
|                                                            |              |                          |               |                   |                 |
|                                                            |              |                          |               |                   |                 |
| EXHIBIT A: SITE INSPECTION PHOTOS                          |              |                          |               |                   |                 |
| During a site inspection, Field Coordinators should take p | ohotos of th | ne following and store t | the photos in | the appropriate G | : Drive folder: |
| Cross Street Signs                                         | Photos       | of Individual Tents      | •             | Vehicle/RVs/Licen | se Plates       |

# **Inspection Photos**