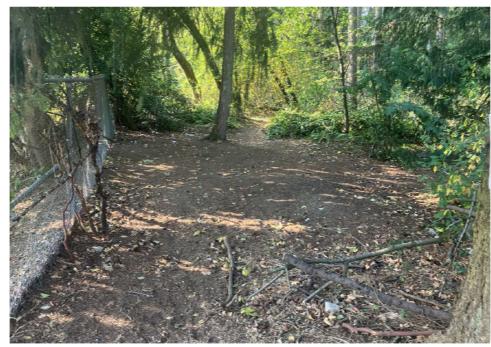

-------------------------------------------------------------------------------------------------------------------------------------------------------------------------------------------------------------------------------------------------------------------------------------------------------|
|                  | Yes      | Accepted |                      | 6    | 0     | 0       | 2     | Blue backpack with clothes, red heater, black heater, tent in bag, 2 tarps, 2 sleeping pads, blue chair, blue cot, personal paperwork/mail in white bag, books, pillows, weights, green cart, hanger, green duffel bag, black and green duffel bag, boots.  not stored item described as trash by campers on site. |

# **Inspection Photos**

























# **Clean Up Photos**









































## **After Clean Photos**









# **Posting Photos**