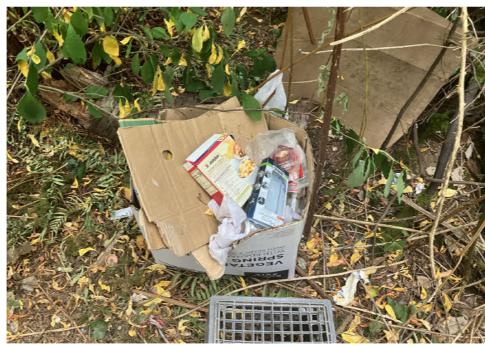

| Slope more than 27 degrees                                 | ☐ Yes        | ⊠ No                     |               |                   |                 |
|------------------------------------------------------------|--------------|--------------------------|---------------|-------------------|-----------------|
| Slide Zone                                                 | ☐ Yes        | ☑ No                     |               |                   |                 |
| Fires                                                      | ☐ Yes        | ☑ No                     |               |                   |                 |
| Exposed Electrical Wiring                                  | ☐ Yes        | ☑ No                     |               |                   |                 |
| Other                                                      | ☐ Yes        | ☑ No                     |               |                   |                 |
| TOTAL COUNT:                                               | 2            | !                        |               |                   |                 |
|                                                            |              |                          |               |                   |                 |
|                                                            |              |                          |               |                   |                 |
| TOTAL SCORE                                                | : 31         | ı                        |               |                   |                 |
|                                                            |              |                          |               |                   |                 |
|                                                            |              |                          |               |                   |                 |
| EXHIBIT A: SITE INSPECTION PHOTOS                          |              |                          |               |                   |                 |
| During a site inspection, Field Coordinators should take p | ohotos of th | ne following and store t | the photos in | the appropriate G | : Drive folder: |
| Cross Street Signs                                         | Photos       | of Individual Tents      | •             | Vehicle/RVs/Licen | se Plates       |

• Debris Fields

# **Inspection Photos**