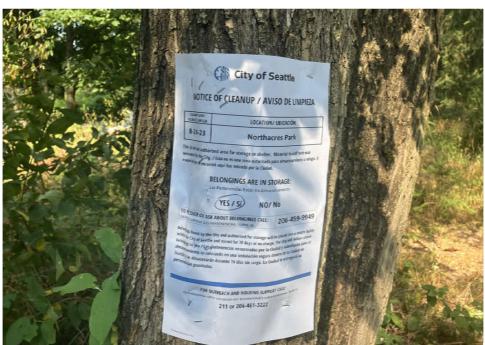

----------------------------------------------------------------------------------------------------------------------------------------------------------------------------------------------------------------------------------------------------|
|                  | Yes      | Accepted |                      | 6    | 0     | 0       | 2     | Blue backpack with clothes, red heater, black heater, tent in bag, 2 tarps, 2 sleeping pads, blue chair, blue cot, personal paperwork/mail in white bag, books, pillows, weights, green cart, hanger, green duffel bag, black and green duffel bag, boots.  not stored item described as trash by campers on site. |

# **Inspection Photos**

























# **Clean Up Photos**









































## **After Clean Photos**









# **Posting Photos**