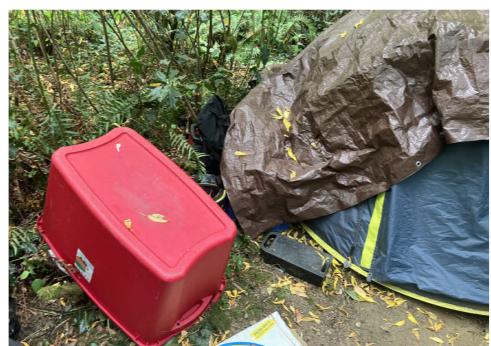

| Slope more than 27 degrees                                 | ☐ Yes        | ⊠ No                     |               |                   |                 |
|------------------------------------------------------------|--------------|--------------------------|---------------|-------------------|-----------------|
| Slide Zone                                                 | ☐ Yes        | ☑ No                     |               |                   |                 |
| Fires                                                      | ☐ Yes        | ☑ No                     |               |                   |                 |
| Exposed Electrical Wiring                                  | ☐ Yes        | ☑ No                     |               |                   |                 |
| Other                                                      | ☐ Yes        | ☑ No                     |               |                   |                 |
| TOTAL COUNT:                                               | 2            | !                        |               |                   |                 |
|                                                            |              |                          |               |                   |                 |
|                                                            |              |                          |               |                   |                 |
| TOTAL SCORE                                                | : 31         | ı                        |               |                   |                 |
|                                                            |              |                          |               |                   |                 |
|                                                            |              |                          |               |                   |                 |
| EXHIBIT A: SITE INSPECTION PHOTOS                          |              |                          |               |                   |                 |
| During a site inspection, Field Coordinators should take p | ohotos of th | ne following and store t | the photos in | the appropriate G | : Drive folder: |
| Cross Street Signs                                         | Photos       | of Individual Tents      | •             | Vehicle/RVs/Licen | se Plates       |