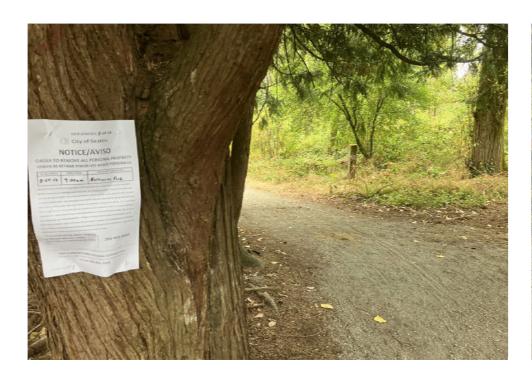

# **Posting Photos**

No Regular Encampment Clean-up: 72-hour Notice

- Cross Street Signs
- General Photos of the Encampment
- Close up to read post signage
- At a distance to view entire camp
- After Photos

Field Coordinators should take photos and collect photos from the Navigation Officers and store them photos in the appropriate G: Drive folder: