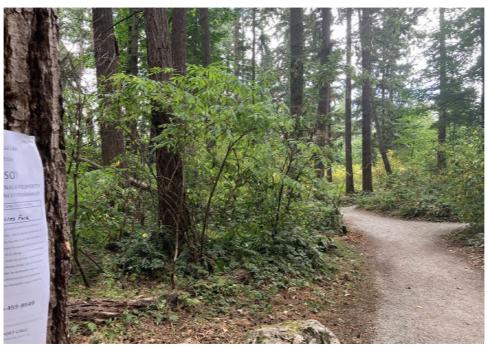

| Slope more than 27 degrees                                 | ☐ Yes        | ⊠ No                     |               |                   |                 |
|------------------------------------------------------------|--------------|--------------------------|---------------|-------------------|-----------------|
| Slide Zone                                                 | ☐ Yes        | ☑ No                     |               |                   |                 |
| Fires                                                      | ☐ Yes        | ☑ No                     |               |                   |                 |
| Exposed Electrical Wiring                                  | ☐ Yes        | ☑ No                     |               |                   |                 |
| Other                                                      | ☐ Yes        | ☑ No                     |               |                   |                 |
| TOTAL COUNT:                                               | 2            | !                        |               |                   |                 |
|                                                            |              |                          |               |                   |                 |
|                                                            |              |                          |               |                   |                 |
| TOTAL SCORE                                                | : 31         | ı                        |               |                   |                 |
|                                                            |              |                          |               |                   |                 |
|                                                            |              |                          |               |                   |                 |
| EXHIBIT A: SITE INSPECTION PHOTOS                          |              |                          |               |                   |                 |
| During a site inspection, Field Coordinators should take p | ohotos of th | ne following and store t | the photos in | the appropriate G | : Drive folder: |
| Cross Street Signs                                         | Photos       | of Individual Tents      | •             | Vehicle/RVs/Licen | se Plates       |

# **Inspection Photos**