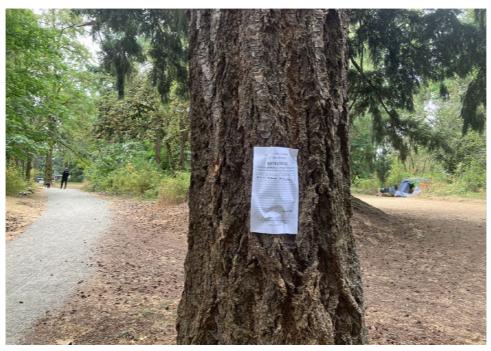

No Regular Encampment Clean-up: 72-hour Notice

- Cross Street Signs
- General Photos of the Encampment
- Close up to read post signage
- At a distance to view entire camp
- After Photos

Field Coordinators should take photos and collect photos from the Navigation Officers and store them photos in the appropriate G: Drive folder:

# **Posting Photos**