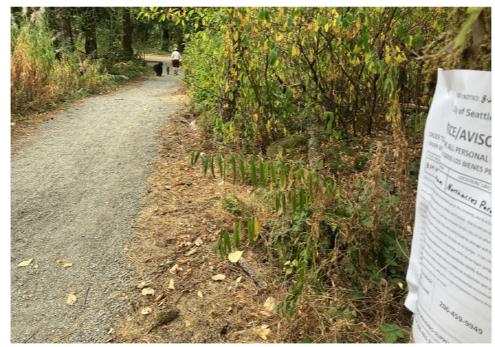

# **Posting Photos**

No Regular Encampment Clean-up: 72-hour Notice

- Cross Street Signs
- General Photos of the Encampment
- Close up to read post signage
- At a distance to view entire camp
- After Photos

Field Coordinators should take photos and collect photos from the Navigation Officers and store them photos in the appropriate G: Drive folder: