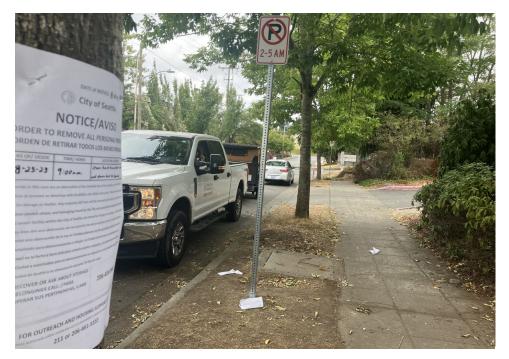

| Heavy Crew Hours On-site               |                   |                |
|----------------------------------------|-------------------|----------------|
| Number of Labor Crew                   | 1                 | SPR Light Team |
| Labor Crew Hours On-site               | 6                 |                |
| STAGING LOCATION                       |                   |                |
| Date/Time:                             | Location:         |                |
| SITE POSTING PHOTOS                    |                   |                |
| No Regular Encampment Clean-up         | p: 72-hour Notice |                |
| <ul> <li>Cross Street Signs</li> </ul> |                   |                |

# **Posting Photos**