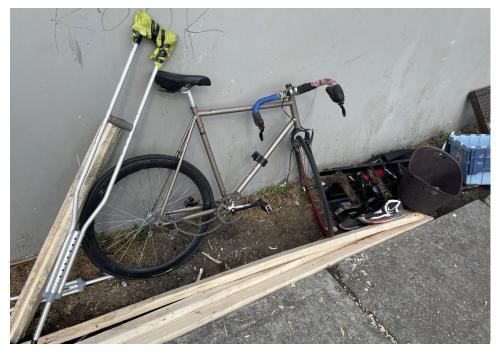

---|------|------|------------|--------------------------|
|               |       |          |               |      |      |      |            |                          |



| Tent/Structure # | Present? |          | Check All That Apply | Bins | Bikes | Luggage | Items |                                                                         |
|------------------|----------|----------|----------------------|------|-------|---------|-------|-------------------------------------------------------------------------|
| T1-KJ-0823       | Yes      | Declined |                      |      |       |         |       | Property owner arrived and retrieved tent and all items inside of tent. |

# **Inspection Photos**











































# **Clean Up Photos**















































### **After Clean Photos**















# **Posting Photos**