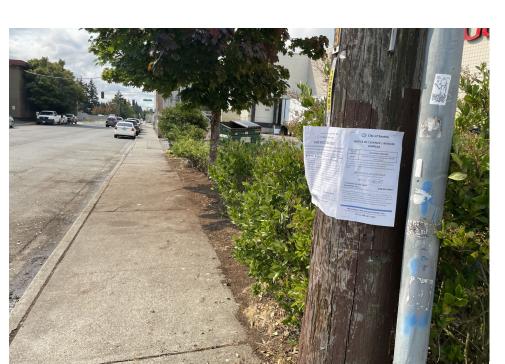

| Heavy Crew Hours On-site               |                   |                |
|----------------------------------------|-------------------|----------------|
| Number of Labor Crew                   | 1                 | SPR Light Team |
| Labor Crew Hours On-site               | 6                 |                |
| STAGING LOCATION                       |                   |                |
| Date/Time:                             | Location:         |                |
| SITE POSTING PHOTOS                    |                   |                |
| No Regular Encampment Clean-up         | p: 72-hour Notice |                |
| <ul> <li>Cross Street Signs</li> </ul> |                   |                |

- General Photos of the Encampment
- Close up to read post signage
- At a distance to view entire camp
- After Photos

Field Coordinators should take photos and collect photos from the Navigation Officers and store them photos in the appropriate G: Drive folder:

# **Posting Photos**