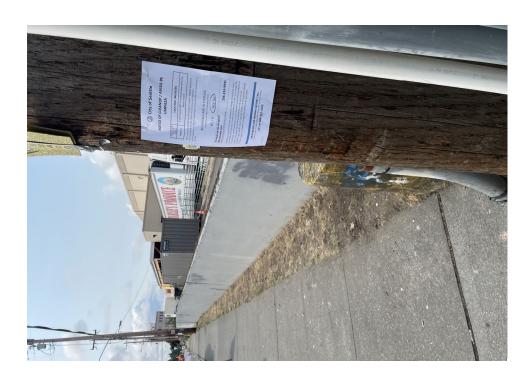

| Heavy Crew Hours On-site               |                   |                |
|----------------------------------------|-------------------|----------------|
| Number of Labor Crew                   | 1                 | SPR Light Team |
| Labor Crew Hours On-site               | 6                 |                |
| STAGING LOCATION                       |                   |                |
| Date/Time:                             | Location:         |                |
| SITE POSTING PHOTOS                    |                   |                |
| No Regular Encampment Clean-up         | p: 72-hour Notice |                |
| <ul> <li>Cross Street Signs</li> </ul> |                   |                |

# **Posting Photos**