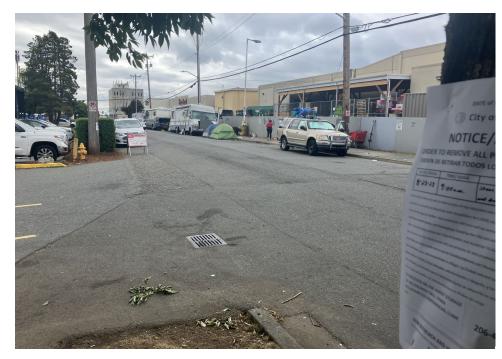

| Heavy Crew Hours On-site               |                   |                |
|----------------------------------------|-------------------|----------------|
| Number of Labor Crew                   | 1                 | SPR Light Team |
| Labor Crew Hours On-site               | 6                 |                |
| STAGING LOCATION                       |                   |                |
| Date/Time:                             | Location:         |                |
| SITE POSTING PHOTOS                    |                   |                |
| No Regular Encampment Clean-up         | p: 72-hour Notice |                |
| <ul> <li>Cross Street Signs</li> </ul> |                   |                |

# **Posting Photos**