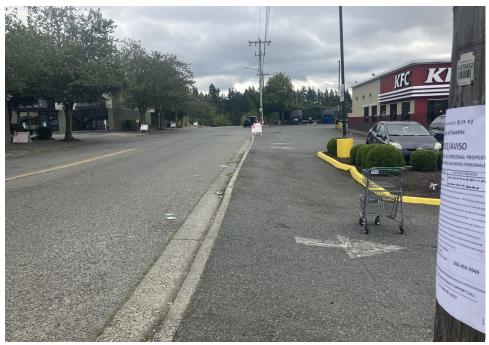

| Heavy Crew Hours On-site               |                   |                |
|----------------------------------------|-------------------|----------------|
| Number of Labor Crew                   | 1                 | SPR Light Team |
| Labor Crew Hours On-site               | 6                 |                |
| STAGING LOCATION                       |                   |                |
| Date/Time:                             | Location:         |                |
| SITE POSTING PHOTOS                    |                   |                |
| No Regular Encampment Clean-up         | p: 72-hour Notice |                |
| <ul> <li>Cross Street Signs</li> </ul> |                   |                |

- General Photos of the Encampment
- Close up to read post signage
- At a distance to view entire camp
- After Photos

Field Coordinators should take photos and collect photos from the Navigation Officers and store them photos in the appropriate G: Drive folder:

# **Posting Photos**