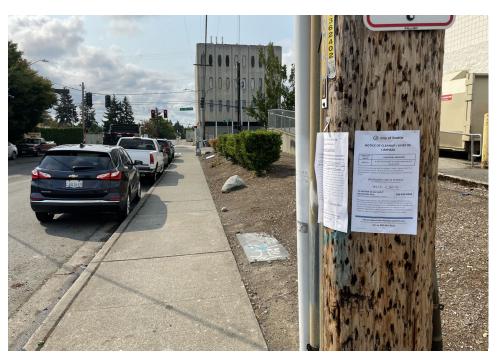

| Heavy Crew Hours On-site               |                   |                |
|----------------------------------------|-------------------|----------------|
| Number of Labor Crew                   | 1                 | SPR Light Team |
| Labor Crew Hours On-site               | 6                 |                |
| STAGING LOCATION                       |                   |                |
| Date/Time:                             | Location:         |                |
| SITE POSTING PHOTOS                    |                   |                |
| No Regular Encampment Clean-up         | p: 72-hour Notice |                |
| <ul> <li>Cross Street Signs</li> </ul> |                   |                |

- General Photos of the Encampment
- Close up to read post signage
- At a distance to view entire camp
- After Photos

Field Coordinators should take photos and collect photos from the Navigation Officers and store them photos in the appropriate G: Drive folder:

# **Posting Photos**