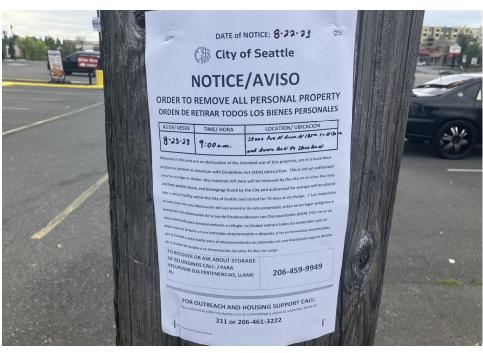

| Heavy Crew Hours On-site               |                   |                |
|----------------------------------------|-------------------|----------------|
| Number of Labor Crew                   | 1                 | SPR Light Team |
| Labor Crew Hours On-site               | 6                 |                |
| STAGING LOCATION                       |                   |                |
| Date/Time:                             | Location:         |                |
| SITE POSTING PHOTOS                    |                   |                |
| No Regular Encampment Clean-up         | p: 72-hour Notice |                |
| <ul> <li>Cross Street Signs</li> </ul> |                   |                |

- General Photos of the Encampment
- Close up to read post signage
- At a distance to view entire camp
- After Photos

Field Coordinators should take photos and collect photos from the Navigation Officers and store them photos in the appropriate G: Drive folder:

# **Posting Photos**