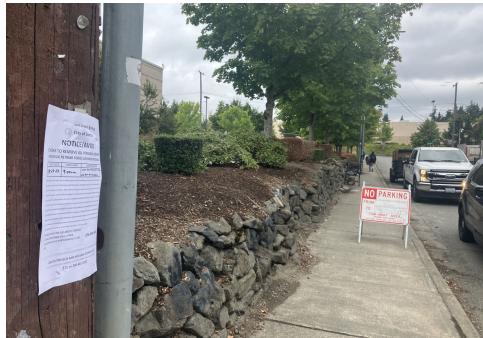

| Heavy Crew Hours On-site               |                   |                |
|----------------------------------------|-------------------|----------------|
| Number of Labor Crew                   | 1                 | SPR Light Team |
| Labor Crew Hours On-site               | 6                 |                |
| STAGING LOCATION                       |                   |                |
| Date/Time:                             | Location:         |                |
| SITE POSTING PHOTOS                    |                   |                |
| No Regular Encampment Clean-up         | p: 72-hour Notice |                |
| <ul> <li>Cross Street Signs</li> </ul> |                   |                |

# **Posting Photos**