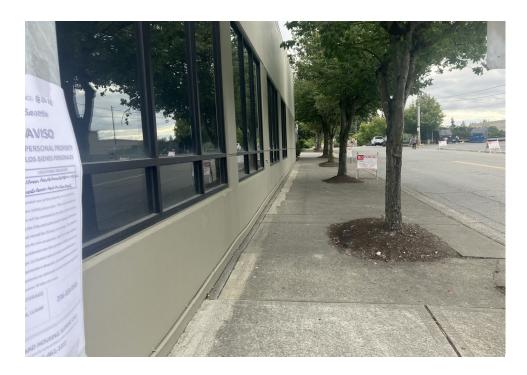

| Heavy Crew Hours On-site               |                   |                |
|----------------------------------------|-------------------|----------------|
| Number of Labor Crew                   | 1                 | SPR Light Team |
| Labor Crew Hours On-site               | 6                 |                |
| STAGING LOCATION                       |                   |                |
| Date/Time:                             | Location:         |                |
| SITE POSTING PHOTOS                    |                   |                |
| No Regular Encampment Clean-up         | p: 72-hour Notice |                |
| <ul> <li>Cross Street Signs</li> </ul> |                   |                |

- General Photos of the Encampment
- Close up to read post signage
- At a distance to view entire camp
- After Photos

Field Coordinators should take photos and collect photos from the Navigation Officers and store them photos in the appropriate G: Drive folder:

# **Posting Photos**