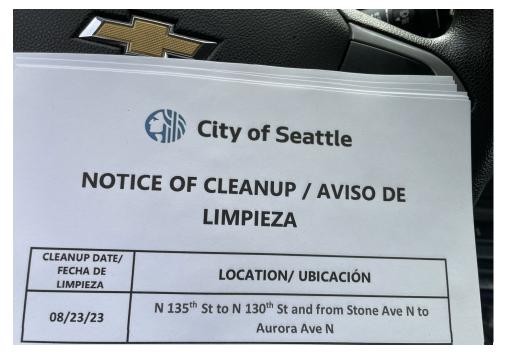

-----|------|------|------------|--------------------------|
|               |       |          |               |      |      |      |            |                          |



| Tent/Structure # | Present? |          | Check All That Apply | Bins | Bikes | Luggage | Items |                                                                         |
|------------------|----------|----------|----------------------|------|-------|---------|-------|-------------------------------------------------------------------------|
| T1-KJ-0823       | Yes      | Declined |                      |      |       |         |       | Property owner arrived and retrieved tent and all items inside of tent. |

# **Inspection Photos**











































# **Clean Up Photos**















































### **After Clean Photos**















# **Posting Photos**