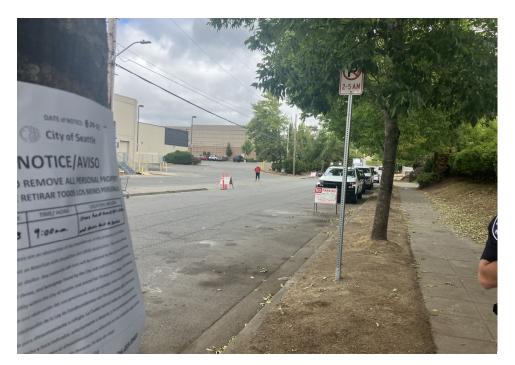

| Heavy Crew Hours On-site               |                   |                |
|----------------------------------------|-------------------|----------------|
| Number of Labor Crew                   | 1                 | SPR Light Team |
| Labor Crew Hours On-site               | 6                 |                |
| STAGING LOCATION                       |                   |                |
| Date/Time:                             | Location:         |                |
| SITE POSTING PHOTOS                    |                   |                |
| No Regular Encampment Clean-up         | p: 72-hour Notice |                |
| <ul> <li>Cross Street Signs</li> </ul> |                   |                |

- General Photos of the Encampment
- Close up to read post signage
- At a distance to view entire camp
- After Photos

Field Coordinators should take photos and collect photos from the Navigation Officers and store them photos in the appropriate G: Drive folder:

# **Posting Photos**