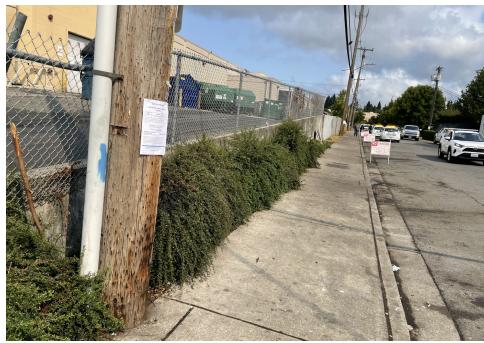

| Heavy Crew Hours On-site               |                   |                |
|----------------------------------------|-------------------|----------------|
| Number of Labor Crew                   | 1                 | SPR Light Team |
| Labor Crew Hours On-site               | 6                 |                |
| STAGING LOCATION                       |                   |                |
| Date/Time:                             | Location:         |                |
| SITE POSTING PHOTOS                    |                   |                |
| No Regular Encampment Clean-up         | p: 72-hour Notice |                |
| <ul> <li>Cross Street Signs</li> </ul> |                   |                |

# **Posting Photos**