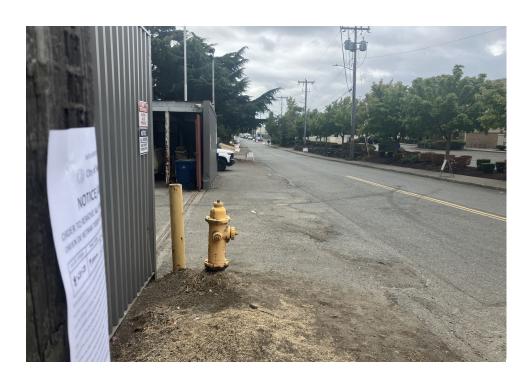

| Heavy Crew Hours On-site               |                   |                |
|----------------------------------------|-------------------|----------------|
| Number of Labor Crew                   | 1                 | SPR Light Team |
| Labor Crew Hours On-site               | 6                 |                |
| STAGING LOCATION                       |                   |                |
| Date/Time:                             | Location:         |                |
| SITE POSTING PHOTOS                    |                   |                |
| No Regular Encampment Clean-up         | p: 72-hour Notice |                |
| <ul> <li>Cross Street Signs</li> </ul> |                   |                |

# **Posting Photos**