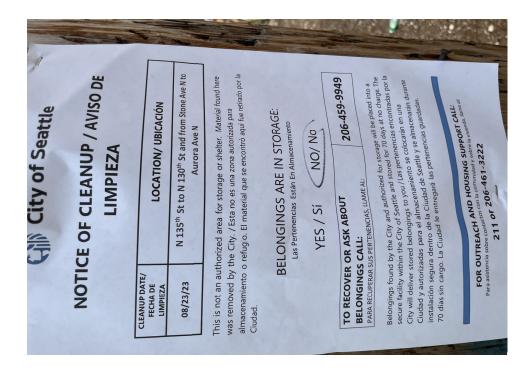

| Heavy Crew Hours On-site               |                   |                |
|----------------------------------------|-------------------|----------------|
| Number of Labor Crew                   | 1                 | SPR Light Team |
| Labor Crew Hours On-site               | 6                 |                |
| STAGING LOCATION                       |                   |                |
| Date/Time:                             | Location:         |                |
| SITE POSTING PHOTOS                    |                   |                |
| No Regular Encampment Clean-up         | p: 72-hour Notice |                |
| <ul> <li>Cross Street Signs</li> </ul> |                   |                |

- General Photos of the Encampment
- Close up to read post signage
- At a distance to view entire camp
- After Photos

Field Coordinators should take photos and collect photos from the Navigation Officers and store them photos in the appropriate G: Drive folder:

# **Posting Photos**