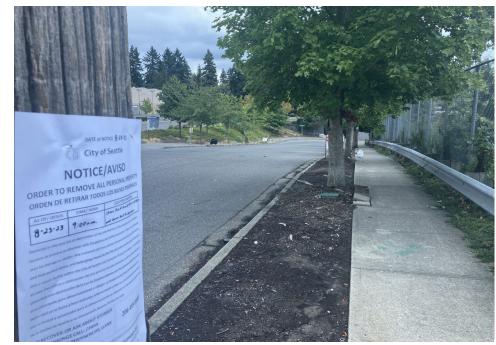

| Heavy Crew Hours On-site               |                   |                |
|----------------------------------------|-------------------|----------------|
| Number of Labor Crew                   | 1                 | SPR Light Team |
| Labor Crew Hours On-site               | 6                 |                |
| STAGING LOCATION                       |                   |                |
| Date/Time:                             | Location:         |                |
| SITE POSTING PHOTOS                    |                   |                |
| No Regular Encampment Clean-up         | p: 72-hour Notice |                |
| <ul> <li>Cross Street Signs</li> </ul> |                   |                |

- General Photos of the Encampment
- Close up to read post signage
- At a distance to view entire camp
- After Photos

Field Coordinators should take photos and collect photos from the Navigation Officers and store them photos in the appropriate G: Drive folder:

# **Posting Photos**