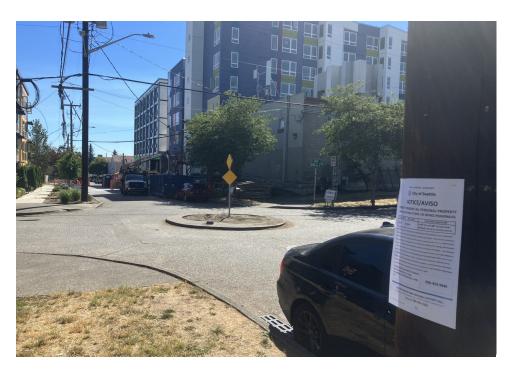

### **Posting Photos**

| Heavy Crew Hours On-site               |                   |                |
|----------------------------------------|-------------------|----------------|
| Number of Labor Crew                   | 1                 | SPR Light Team |
| Labor Crew Hours On-site               | 6                 |                |
| STAGING LOCATION                       |                   |                |
| Date/Time:                             | Location:         |                |
| SITE POSTING PHOTOS                    |                   |                |
| No Regular Encampment Clean-up         | p: 72-hour Notice |                |
| <ul> <li>Cross Street Signs</li> </ul> |                   |                |

- General Photos of the Encampment
- Close up to read post signage
- At a distance to view entire camp
- After Photos

Field Coordinators should take photos and collect photos from the Navigation Officers and store them photos in the appropriate G: Drive folder: