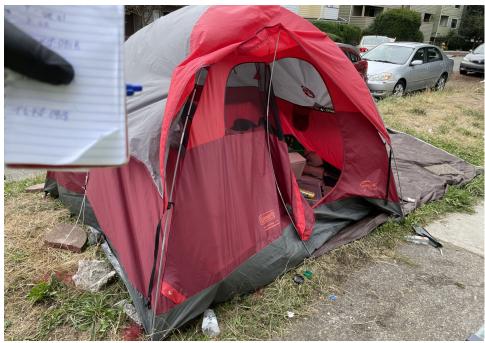

r>Blowing Machine                                         |
| T2-KJ-0818       | No       | N/A      |                      |      |       |         |       |                                                                                 |
| T3-KJ-0818       | Yes      | Declined |                      | 1    |       |         |       | Hand tools and other<br>Misc. items recovered<br>from the tents and<br>strored. |

### **Inspection Photos**

















## **Clean Up Photos**

















































This is not an authorized area for storage or shelter. Material found here was removed by the City. / Esta no es una zona autorizada para almacenamiento o refugio. El material que se encontró aquí fue retirado por la Ciudad.















































































































### **After Clean Photos**

















### **Posting Photos**