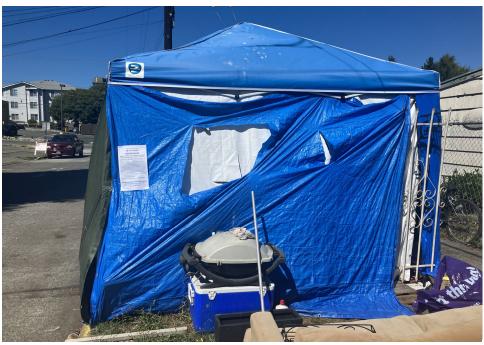

|
| T3-KJ-0818       | Yes      | Declined |                      | 1    |       |         |       | Hand tools and other<br>Misc. items recovered<br>from the tents and<br>strored. |

### **Inspection Photos**

















## **Clean Up Photos**

















































This is not an authorized area for storage or shelter. Material found here was removed by the City. / Esta no es una zona autorizada para almacenamiento o refugio. El material que se encontró aquí fue retirado por la Ciudad.















































































































### **After Clean Photos**

















### **Posting Photos**