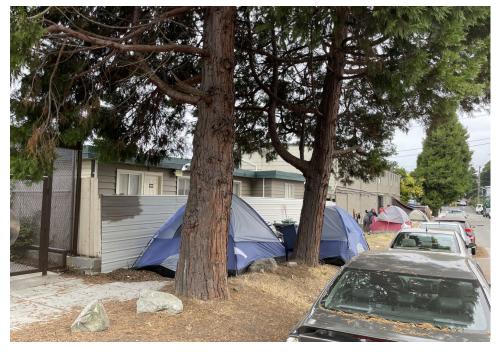

### **Inspection Photos**

During a site inspection, Field Coordinators should take photos of the following and store the photos in the appropriate G: Drive folder:

**Cross Street Signs** 

- Photos of Individual Tents
- Vehicle/RVs/License Plates

- General Photos of the Encampment
- **Debris Fields**