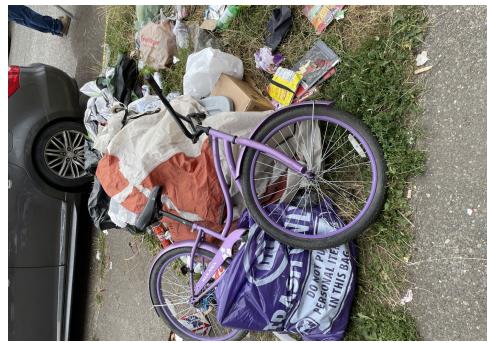

<br>Blowing Machine                                         |
| T2-KJ-0818       | No       | N/A      |                      |      |       |         |       |                                                                                 |
| T3-KJ-0818       | Yes      | Declined |                      | 1    |       |         |       | Hand tools and other<br>Misc. items recovered<br>from the tents and<br>strored. |

### **Inspection Photos**

















## **Clean Up Photos**

















































This is not an authorized area for storage or shelter. Material found here was removed by the City. / Esta no es una zona autorizada para almacenamiento o refugio. El material que se encontró aquí fue retirado por la Ciudad.















































































































### **After Clean Photos**

















### **Posting Photos**