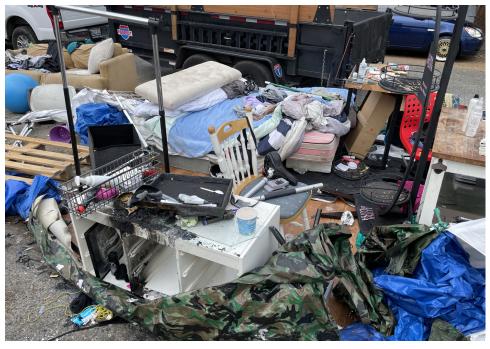

|
| T2-KJ-0818       | No       | N/A      |                      |      |       |         |       |                                                                                 |
| T3-KJ-0818       | Yes      | Declined |                      | 1    |       |         |       | Hand tools and other<br>Misc. items recovered<br>from the tents and<br>strored. |

### **Inspection Photos**

















## **Clean Up Photos**

















































This is not an authorized area for storage or shelter. Material found here was removed by the City. / Esta no es una zona autorizada para almacenamiento o refugio. El material que se encontró aquí fue retirado por la Ciudad.















































































































### **After Clean Photos**

















### **Posting Photos**