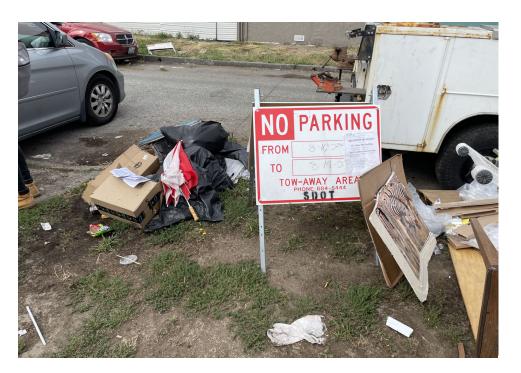

### **Posting Photos**

| Heavy Crew Hours On-site               |                   |                |
|----------------------------------------|-------------------|----------------|
| Number of Labor Crew                   | 1                 | SPR Light Team |
| Labor Crew Hours On-site               | 6                 |                |
| STAGING LOCATION                       |                   |                |
| Date/Time:                             | Location:         |                |
| SITE POSTING PHOTOS                    |                   |                |
| No Regular Encampment Clean-up         | p: 72-hour Notice |                |
| <ul> <li>Cross Street Signs</li> </ul> |                   |                |