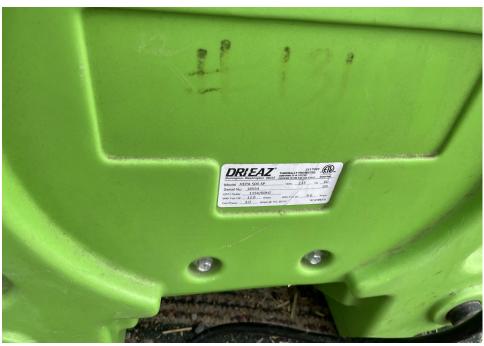

# SITE JOURNAL

**Encampment Response Team** 

| Tent/Structure # | Present? |          | Check All That Apply | Bins | Bikes | Luggage | Items |                                                                                 |
|------------------|----------|----------|----------------------|------|-------|---------|-------|---------------------------------------------------------------------------------|
| T1-KJ-0818       | No       | N/A      |                      | 1    |       |         | 1     | Large Commerical Air<br>Blowing Machine                                         |
| T2-KJ-0818       | No       | N/A      |                      |      |       |         |       |                                                                                 |
| T3-KJ-0818       | Yes      | Declined |                      | 1    |       |         |       | Hand tools and other<br>Misc. items recovered<br>from the tents and<br>strored. |