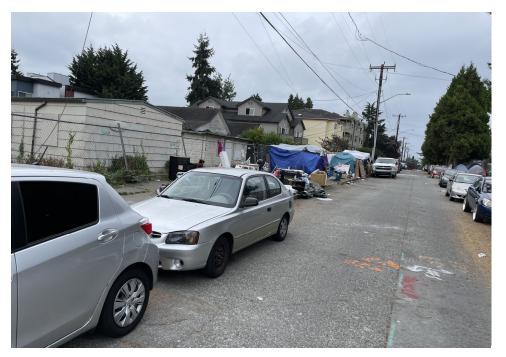

### **Inspection Photos**

During a site inspection, Field Coordinators should take photos of the following and store the photos in the appropriate G: Drive folder:

**Cross Street Signs** 

- Photos of Individual Tents
- Vehicle/RVs/License Plates

- General Photos of the Encampment
- **Debris Fields**