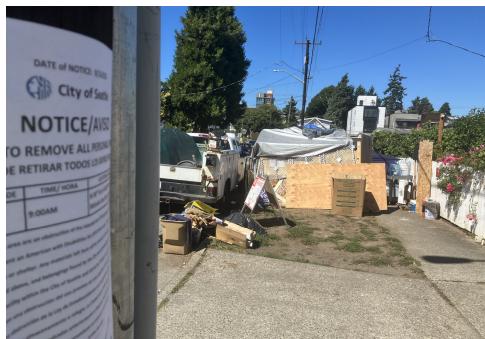

During a site inspection, Field Coordinators should take photos of the following and store the photos in the appropriate G: Drive folder:

**Cross Street Signs** 

- Photos of Individual Tents
- Vehicle/RVs/License Plates

- General Photos of the Encampment
- **Debris Fields**

### **Inspection Photos**