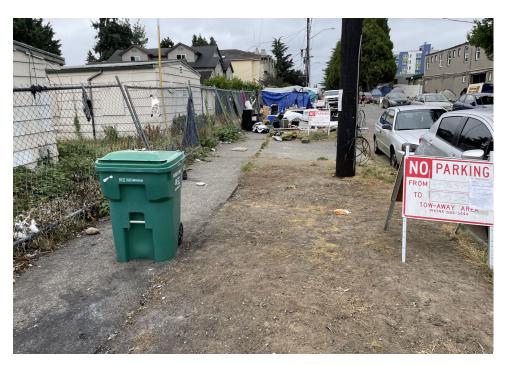

### **Inspection Photos**

During a site inspection, Field Coordinators should take photos of the following and store the photos in the appropriate G: Drive folder:

**Cross Street Signs** 

- Photos of Individual Tents
- Vehicle/RVs/License Plates

- General Photos of the Encampment
- **Debris Fields**