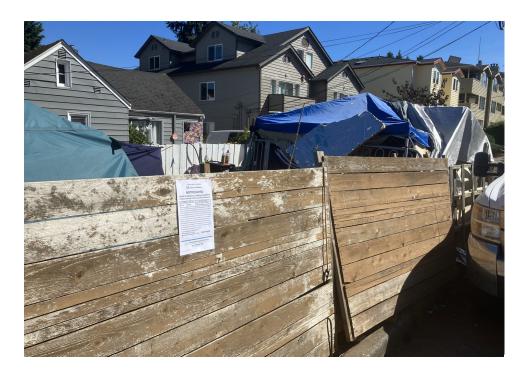

### **Posting Photos**

| Heavy Crew Hours On-site               |                   |                |
|----------------------------------------|-------------------|----------------|
| Number of Labor Crew                   | 1                 | SPR Light Team |
| Labor Crew Hours On-site               | 6                 |                |
| STAGING LOCATION                       |                   |                |
| Date/Time:                             | Location:         |                |
| SITE POSTING PHOTOS                    |                   |                |
| No Regular Encampment Clean-up         | p: 72-hour Notice |                |
| <ul> <li>Cross Street Signs</li> </ul> |                   |                |

- General Photos of the Encampment
- Close up to read post signage
- At a distance to view entire camp
- After Photos

Field Coordinators should take photos and collect photos from the Navigation Officers and store them photos in the appropriate G: Drive folder: