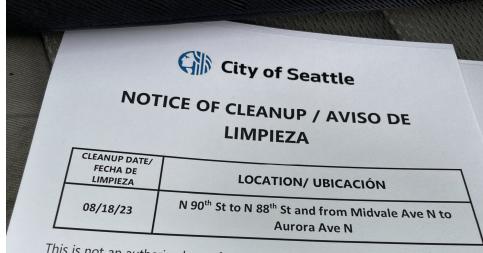

### **Posting Photos**

| Heavy Crew Hours On-site               |                   |                |
|----------------------------------------|-------------------|----------------|
| Number of Labor Crew                   | 1                 | SPR Light Team |
| Labor Crew Hours On-site               | 6                 |                |
| STAGING LOCATION                       |                   |                |
| Date/Time:                             | Location:         |                |
| SITE POSTING PHOTOS                    |                   |                |
| No Regular Encampment Clean-up         | p: 72-hour Notice |                |
| <ul> <li>Cross Street Signs</li> </ul> |                   |                |