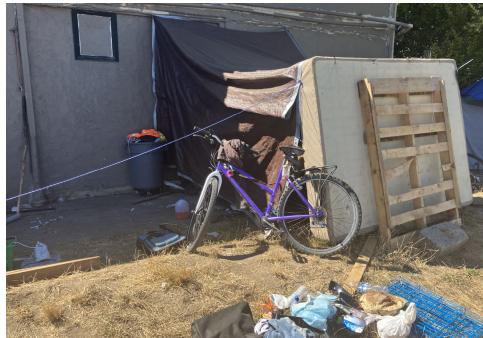

### **Inspection Photos**

During a site inspection, Field Coordinators should take photos of the following and store the photos in the appropriate G: Drive folder:

**Cross Street Signs** 

- Photos of Individual Tents
- Vehicle/RVs/License Plates

- General Photos of the Encampment
- **Debris Fields**