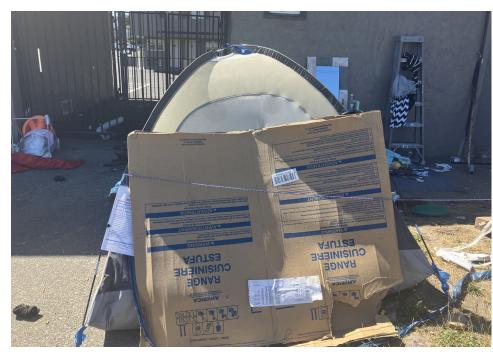

### **Inspection Photos**

During a site inspection, Field Coordinators should take photos of the following and store the photos in the appropriate G: Drive folder:

**Cross Street Signs** 

- Photos of Individual Tents
- Vehicle/RVs/License Plates

- General Photos of the Encampment
- **Debris Fields**