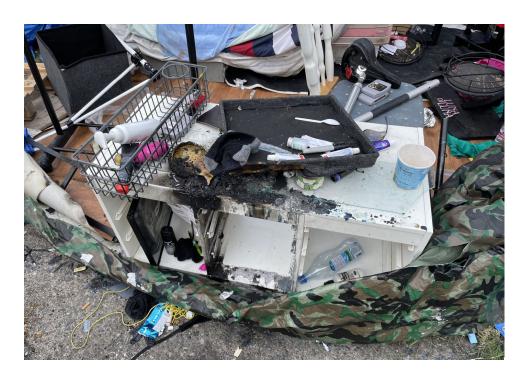

|
| T2-KJ-0818       | No       | N/A      |                      |      |       |         |       |                                                                                 |
| T3-KJ-0818       | Yes      | Declined |                      | 1    |       |         |       | Hand tools and other<br>Misc. items recovered<br>from the tents and<br>strored. |

### **Inspection Photos**

















## **Clean Up Photos**

















































This is not an authorized area for storage or shelter. Material found here was removed by the City. / Esta no es una zona autorizada para almacenamiento o refugio. El material que se encontró aquí fue retirado por la Ciudad.















































































































### **After Clean Photos**

















### **Posting Photos**