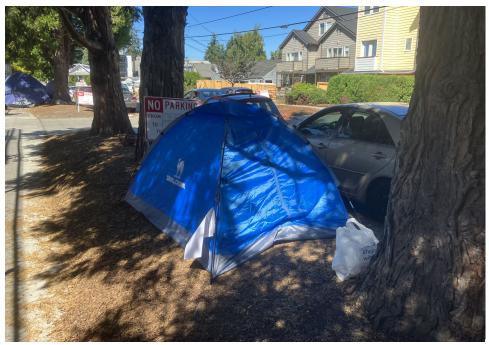

### **Inspection Photos**

During a site inspection, Field Coordinators should take photos of the following and store the photos in the appropriate G: Drive folder:

**Cross Street Signs** 

- Photos of Individual Tents
- Vehicle/RVs/License Plates

- General Photos of the Encampment
- **Debris Fields**