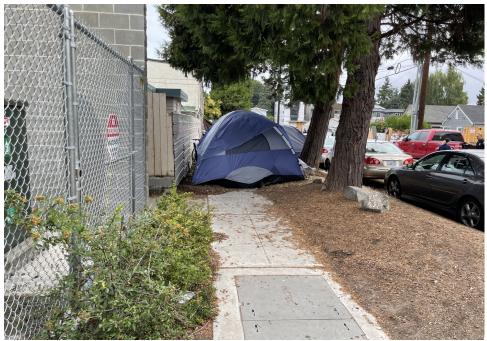

### **Inspection Photos**

During a site inspection, Field Coordinators should take photos of the following and store the photos in the appropriate G: Drive folder:

**Cross Street Signs** 

- Photos of Individual Tents
- Vehicle/RVs/License Plates

- General Photos of the Encampment
- **Debris Fields**