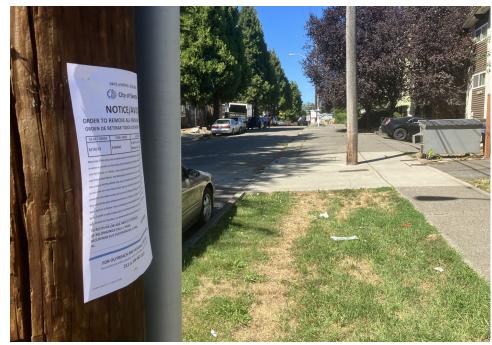

### **Posting Photos**

| Heavy Crew Hours On-site               |                   |                |
|----------------------------------------|-------------------|----------------|
| Number of Labor Crew                   | 1                 | SPR Light Team |
| Labor Crew Hours On-site               | 6                 |                |
| STAGING LOCATION                       |                   |                |
| Date/Time:                             | Location:         |                |
| SITE POSTING PHOTOS                    |                   |                |
| No Regular Encampment Clean-up         | p: 72-hour Notice |                |
| <ul> <li>Cross Street Signs</li> </ul> |                   |                |

- General Photos of the Encampment
- Close up to read post signage
- At a distance to view entire camp
- After Photos

Field Coordinators should take photos and collect photos from the Navigation Officers and store them photos in the appropriate G: Drive folder: