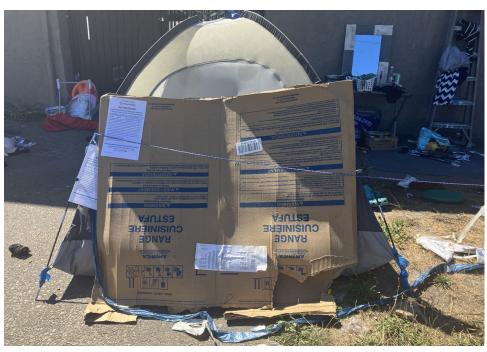

|
| T3-KJ-0818       | Yes      | Declined |                      | 1    |       |         |       | Hand tools and other<br>Misc. items recovered<br>from the tents and<br>strored. |

### **Inspection Photos**

















## **Clean Up Photos**

















































This is not an authorized area for storage or shelter. Material found here was removed by the City. / Esta no es una zona autorizada para almacenamiento o refugio. El material que se encontró aquí fue retirado por la Ciudad.















































































































### **After Clean Photos**

















### **Posting Photos**