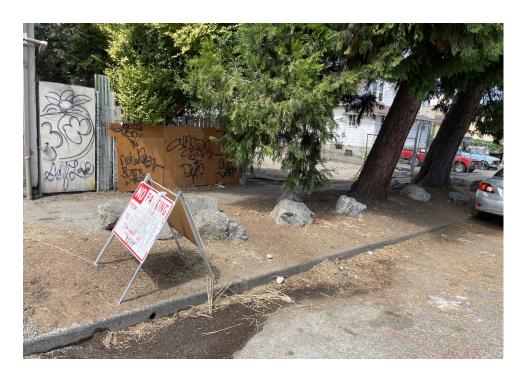

|      |       |         |       |                                                                                 |
| T3-KJ-0818       | Yes      | Declined |                      | 1    |       |         |       | Hand tools and other<br>Misc. items recovered<br>from the tents and<br>strored. |

### **Inspection Photos**

















## **Clean Up Photos**

















































This is not an authorized area for storage or shelter. Material found here was removed by the City. / Esta no es una zona autorizada para almacenamiento o refugio. El material que se encontró aquí fue retirado por la Ciudad.















































































































### **After Clean Photos**

















### **Posting Photos**