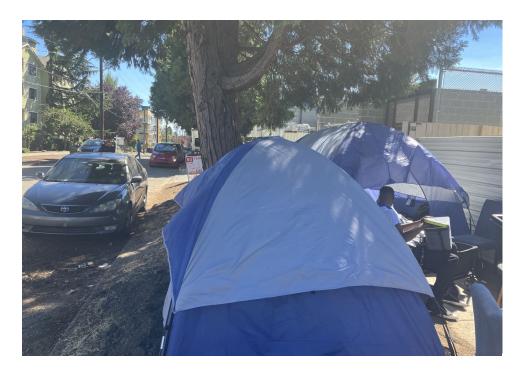

### **Inspection Photos**

During a site inspection, Field Coordinators should take photos of the following and store the photos in the appropriate G: Drive folder:

**Cross Street Signs** 

- Photos of Individual Tents
- Vehicle/RVs/License Plates

- General Photos of the Encampment
- **Debris Fields**