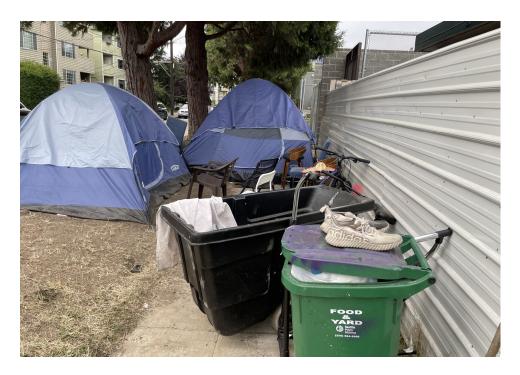

### **Inspection Photos**

During a site inspection, Field Coordinators should take photos of the following and store the photos in the appropriate G: Drive folder:

**Cross Street Signs** 

- Photos of Individual Tents
- Vehicle/RVs/License Plates

- General Photos of the Encampment
- **Debris Fields**