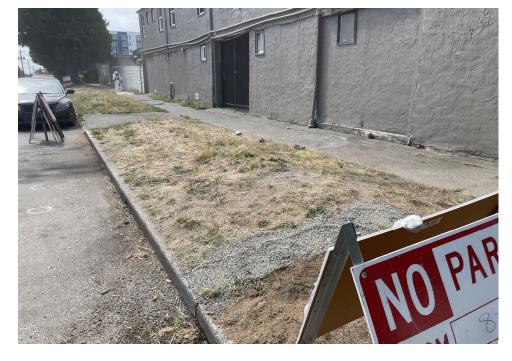

|      |       |         |       |                                                                                 |
| T3-KJ-0818       | Yes      | Declined |                      | 1    |       |         |       | Hand tools and other<br>Misc. items recovered<br>from the tents and<br>strored. |

### **Inspection Photos**

















## **Clean Up Photos**

















































This is not an authorized area for storage or shelter. Material found here was removed by the City. / Esta no es una zona autorizada para almacenamiento o refugio. El material que se encontró aquí fue retirado por la Ciudad.















































































































### **After Clean Photos**

















### **Posting Photos**