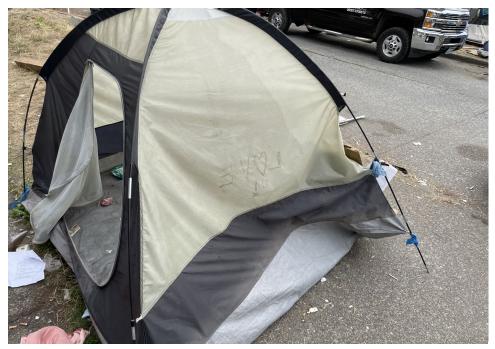

Machine                                         |
| T2-KJ-0818       | No       | N/A      |                      |      |       |         |       |                                                                                 |
| T3-KJ-0818       | Yes      | Declined |                      | 1    |       |         |       | Hand tools and other<br>Misc. items recovered<br>from the tents and<br>strored. |

### **Inspection Photos**

















## **Clean Up Photos**

















































This is not an authorized area for storage or shelter. Material found here was removed by the City. / Esta no es una zona autorizada para almacenamiento o refugio. El material que se encontró aquí fue retirado por la Ciudad.















































































































### **After Clean Photos**

















### **Posting Photos**