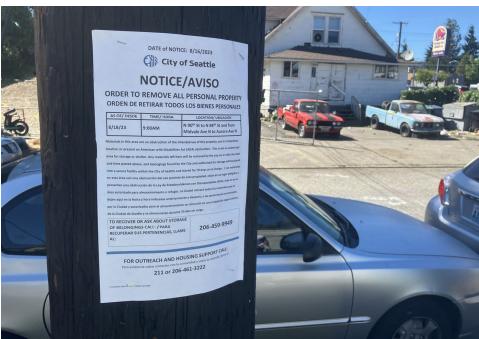

### **Posting Photos**

| Heavy Crew Hours On-site               |                   |                |
|----------------------------------------|-------------------|----------------|
| Number of Labor Crew                   | 1                 | SPR Light Team |
| Labor Crew Hours On-site               | 6                 |                |
| STAGING LOCATION                       |                   |                |
| Date/Time:                             | Location:         |                |
| SITE POSTING PHOTOS                    |                   |                |
| No Regular Encampment Clean-up         | p: 72-hour Notice |                |
| <ul> <li>Cross Street Signs</li> </ul> |                   |                |

- General Photos of the Encampment
- Close up to read post signage
- At a distance to view entire camp
- After Photos

Field Coordinators should take photos and collect photos from the Navigation Officers and store them photos in the appropriate G: Drive folder: