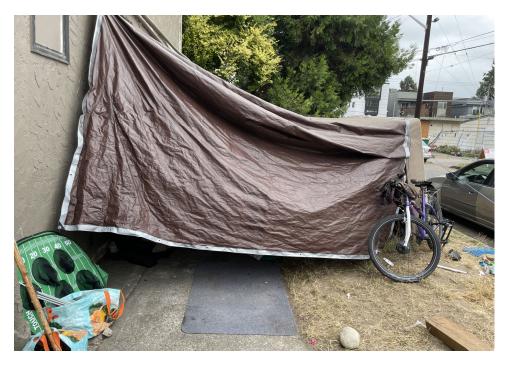

### **Inspection Photos**

During a site inspection, Field Coordinators should take photos of the following and store the photos in the appropriate G: Drive folder:

**Cross Street Signs** 

- Photos of Individual Tents
- Vehicle/RVs/License Plates

- General Photos of the Encampment
- **Debris Fields**