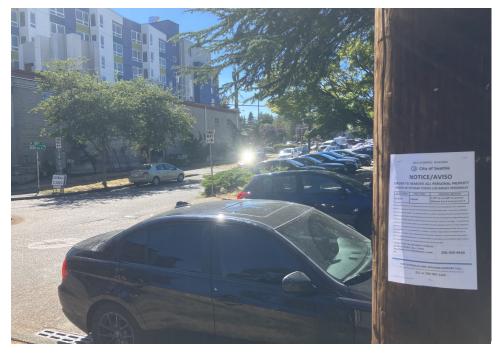

| Heavy Crew Hours On-site               |                   |                |
|----------------------------------------|-------------------|----------------|
| Number of Labor Crew                   | 1                 | SPR Light Team |
| Labor Crew Hours On-site               | 6                 |                |
| STAGING LOCATION                       |                   |                |
| Date/Time:                             | Location:         |                |
| SITE POSTING PHOTOS                    |                   |                |
| No Regular Encampment Clean-up         | p: 72-hour Notice |                |
| <ul> <li>Cross Street Signs</li> </ul> |                   |                |

### **Posting Photos**