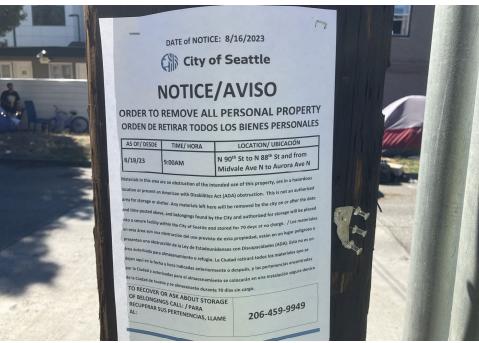

| Heavy Crew Hours On-site               |                   |                |
|----------------------------------------|-------------------|----------------|
| Number of Labor Crew                   | 1                 | SPR Light Team |
| Labor Crew Hours On-site               | 6                 |                |
| STAGING LOCATION                       |                   |                |
| Date/Time:                             | Location:         |                |
| SITE POSTING PHOTOS                    |                   |                |
| No Regular Encampment Clean-up         | p: 72-hour Notice |                |
| <ul> <li>Cross Street Signs</li> </ul> |                   |                |

### **Posting Photos**