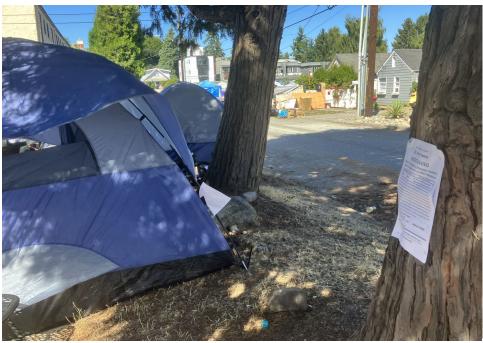

### **Inspection Photos**

During a site inspection, Field Coordinators should take photos of the following and store the photos in the appropriate G: Drive folder:

**Cross Street Signs** 

- Photos of Individual Tents
- Vehicle/RVs/License Plates

- General Photos of the Encampment
- **Debris Fields**