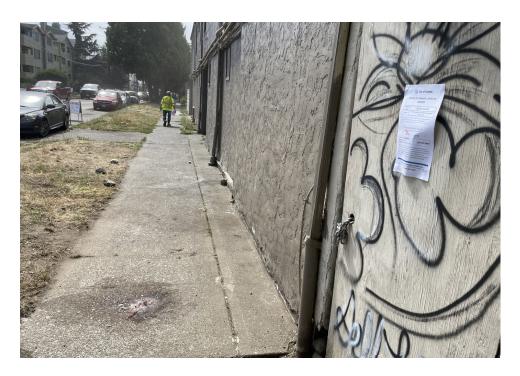

### **Inspection Photos**

During a site inspection, Field Coordinators should take photos of the following and store the photos in the appropriate G: Drive folder:

**Cross Street Signs** 

- Photos of Individual Tents
- Vehicle/RVs/License Plates

- General Photos of the Encampment
- **Debris Fields**