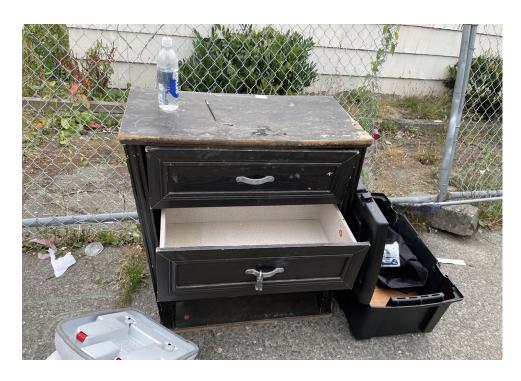

|
| T2-KJ-0818       | No       | N/A      |                      |      |       |         |       |                                                                                 |
| T3-KJ-0818       | Yes      | Declined |                      | 1    |       |         |       | Hand tools and other<br>Misc. items recovered<br>from the tents and<br>strored. |

### **Inspection Photos**

















## **Clean Up Photos**

















































This is not an authorized area for storage or shelter. Material found here was removed by the City. / Esta no es una zona autorizada para almacenamiento o refugio. El material que se encontró aquí fue retirado por la Ciudad.















































































































### **After Clean Photos**

















### **Posting Photos**