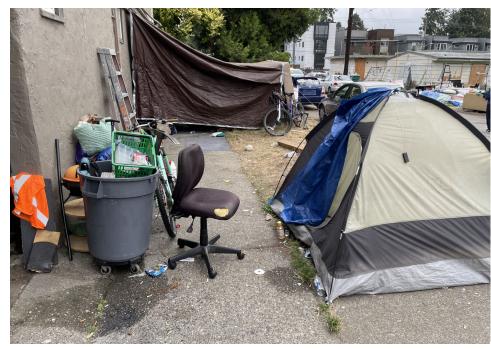

### **Inspection Photos**

During a site inspection, Field Coordinators should take photos of the following and store the photos in the appropriate G: Drive folder:

**Cross Street Signs** 

- Photos of Individual Tents
- Vehicle/RVs/License Plates

- General Photos of the Encampment
- **Debris Fields**