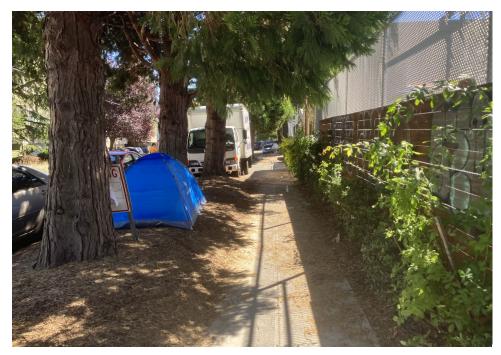

### **Inspection Photos**

During a site inspection, Field Coordinators should take photos of the following and store the photos in the appropriate G: Drive folder:

**Cross Street Signs** 

- Photos of Individual Tents
- Vehicle/RVs/License Plates

- General Photos of the Encampment
- **Debris Fields**