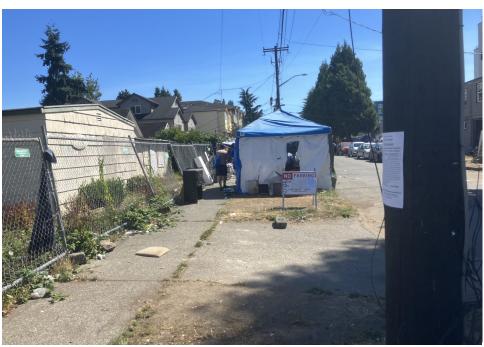

|
| T3-KJ-0818       | Yes      | Declined |                      | 1    |       |         |       | Hand tools and other<br>Misc. items recovered<br>from the tents and<br>strored. |

### **Inspection Photos**

















## **Clean Up Photos**

















































This is not an authorized area for storage or shelter. Material found here was removed by the City. / Esta no es una zona autorizada para almacenamiento o refugio. El material que se encontró aquí fue retirado por la Ciudad.















































































































### **After Clean Photos**

















### **Posting Photos**