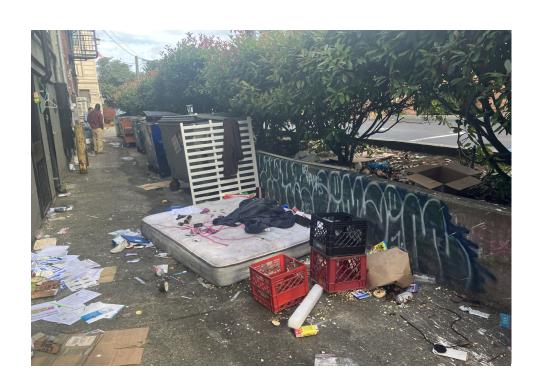

During a site inspection, Field Coordinators should take photos of the following and store the photos in the appropriate G: Drive folder:

Cross Street Signs

- Photos of Individual Tents
- Vehicle/RVs/License Plates

- General Photos of the Encampment
- Debris Fields

# **Inspection Photos**