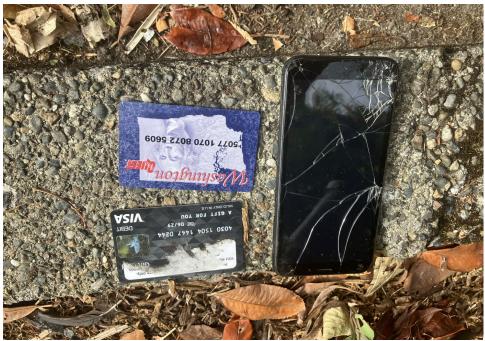

# SITE JOURNAL

**Encampment Response Team** 

| Tent/Structure # | Present? |          | Check All That Apply | Bins | Bikes | Luggage | Items |                                                               |
|------------------|----------|----------|----------------------|------|-------|---------|-------|---------------------------------------------------------------|
| T1-JB-071223     | No       | Accepted |                      | 1    | 0     | 0       | 0     | Black "ATT" phone, card<br>"visa, washington quest"<br>cards. |