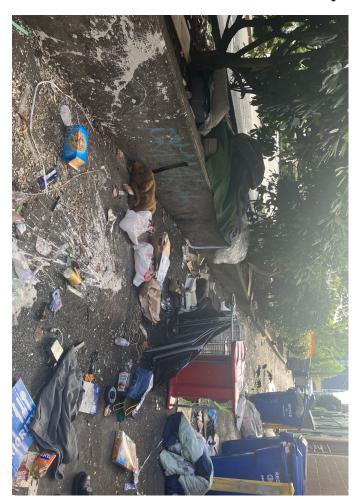

During a site inspection, Field Coordinators should take photos of the following and store the photos in the appropriate G: Drive folder:

Cross Street Signs

- Photos of Individual Tents
- Vehicle/RVs/License Plates

- General Photos of the Encampment
- Debris Fields

# **Inspection Photos**