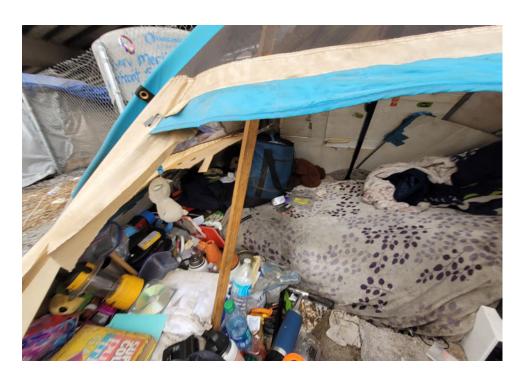

lack male mid 30s calling himsel said he had gotten everything he wanted from the shelter and everything |
|--------------|----|----------|---|---|---|---|-----------------------------------------------------------------------------------------------------------------|
|              |    |          |   |   |   |   | else could be removed.                                                                                          |

# **Inspection Photos**



























































# Clean Up Photos











































































































































































































































































































































## After Clean Photos

































## **Posting Photos**