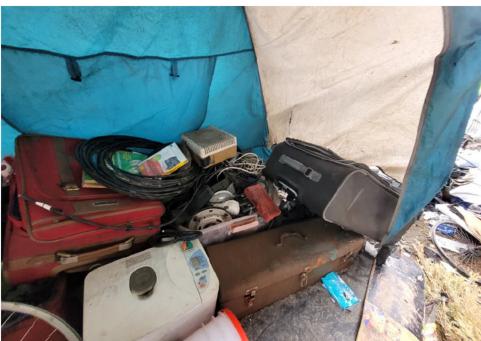

onse Team** 

| T5-KQR-10-25 | No | Declined | 0 | 0 | 0 | 0 | Owner black male mid 30s calling himsel said he had gotten everything he wanted from the shelter and everything |
|--------------|----|----------|---|---|---|---|-----------------------------------------------------------------------------------------------------------------|
|              |    |          |   |   |   |   | else could be removed.                                                                                          |

# **Inspection Photos**



























































# Clean Up Photos











































































































































































































































































































































## After Clean Photos

































## **Posting Photos**