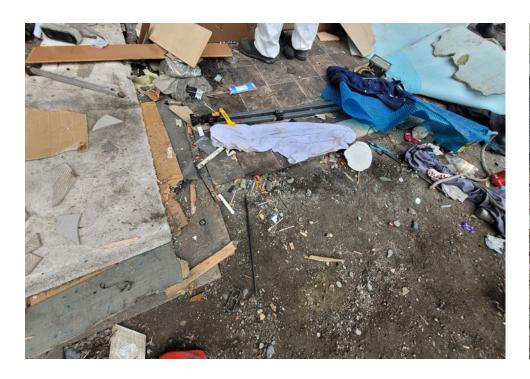

ack<br>garrity Lanter, 3 water<br>bottles, plastic clock and<br>green draw string bag<br>filled with miscellaneous<br>clothing. |



# **SITE JOURNAL**

**Encampment Response Team** 

| T5-KQR-10-25 | No | Declined | 0 | 0 | 0 | 0 | Owner black male mid 30s calling himsel said he had gotten everything he wanted from the shelter and everything |
|--------------|----|----------|---|---|---|---|-----------------------------------------------------------------------------------------------------------------|
|              |    |          |   |   |   |   | else could be removed.                                                                                          |

# **Inspection Photos**



























































# Clean Up Photos











































































































































































































































































































































## After Clean Photos

































## **Posting Photos**