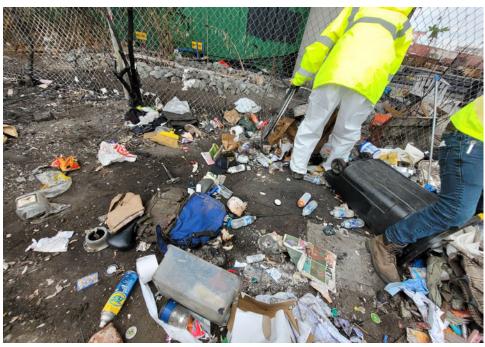

ent Response Team** 

| T5-KQR-10-25 | No | Declined | 0 | 0 | 0 | 0 | Owner black male mid 30s calling himsel said he had gotten everything he wanted from the shelter and everything |
|--------------|----|----------|---|---|---|---|-----------------------------------------------------------------------------------------------------------------|
|              |    |          |   |   |   |   | else could be removed.                                                                                          |

# **Inspection Photos**



























































# Clean Up Photos











































































































































































































































































































































## After Clean Photos

































## **Posting Photos**