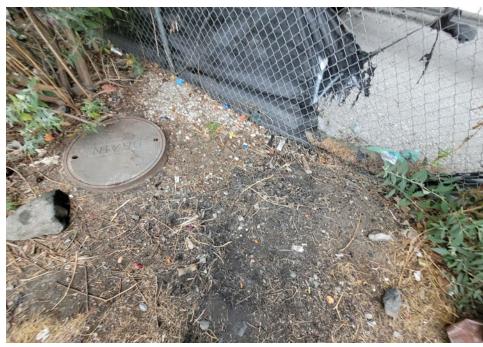

3 water<br>bottles, plastic clock and<br>green draw string bag<br>filled with miscellaneous<br>clothing. |



# **SITE JOURNAL**

**Encampment Response Team** 

| T5-KQR-10-25 | No | Declined | 0 | 0 | 0 | 0 | Owner black male mid 30s calling himsel said he had gotten everything he wanted from the shelter and everything |
|--------------|----|----------|---|---|---|---|-----------------------------------------------------------------------------------------------------------------|
|              |    |          |   |   |   |   | else could be removed.                                                                                          |

# **Inspection Photos**



























































# Clean Up Photos











































































































































































































































































































































## After Clean Photos

































## **Posting Photos**