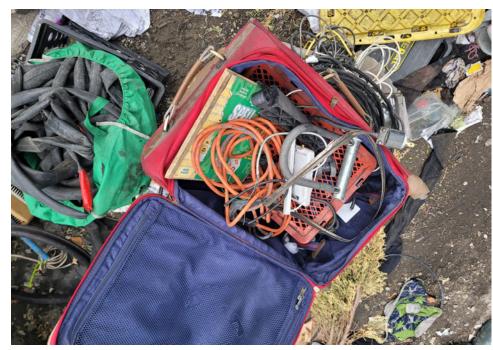

m** 

| T5-KQR-10-25 | No | Declined | 0 | 0 | 0 | 0 | Owner black male mid 30s calling himsel said he had gotten everything he wanted from the shelter and everything |
|--------------|----|----------|---|---|---|---|-----------------------------------------------------------------------------------------------------------------|
|              |    |          |   |   |   |   | else could be removed.                                                                                          |

# **Inspection Photos**



























































# Clean Up Photos











































































































































































































































































































































## After Clean Photos

































## **Posting Photos**