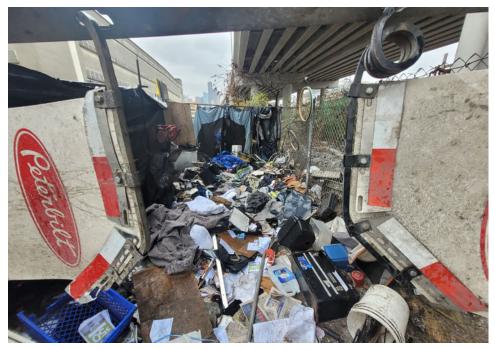

ms inside tent<br>were wet, unstorable.<br>Stored yellow/black<br>garrity Lanter, 3 water<br>bottles, plastic clock and<br>green draw string bag<br>filled with miscellaneous<br>clothing. |



# **SITE JOURNAL**

**Encampment Response Team** 

| T5-KQR-10-25 | No | Declined | 0 | 0 | 0 | 0 | Owner black male mid 30s calling himsel said he had gotten everything he wanted from the shelter and everything |
|--------------|----|----------|---|---|---|---|-----------------------------------------------------------------------------------------------------------------|
|              |    |          |   |   |   |   | else could be removed.                                                                                          |

# **Inspection Photos**



























































# Clean Up Photos











































































































































































































































































































































## After Clean Photos

































## **Posting Photos**