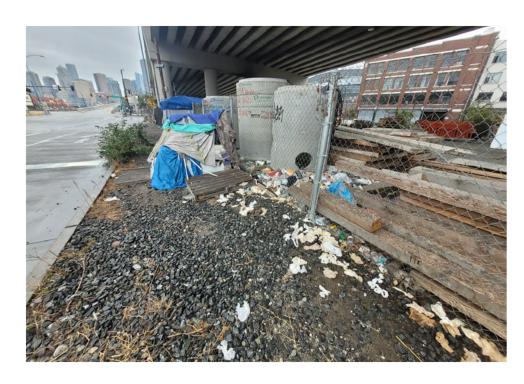

ent (Damaged).<br>Most items inside tent<br>were wet, unstorable.<br>Stored yellow/black<br>garrity Lanter, 3 water<br>bottles, plastic clock and<br>green draw string bag<br>filled with miscellaneous<br>clothing. |



# **SITE JOURNAL**

**Encampment Response Team** 

| T5-KQR-10-25 | No | Declined | 0 | 0 | 0 | 0 | Owner black male mid 30s calling himsel said he had gotten everything he wanted from the shelter and everything |
|--------------|----|----------|---|---|---|---|-----------------------------------------------------------------------------------------------------------------|
|              |    |          |   |   |   |   | else could be removed.                                                                                          |

# **Inspection Photos**



























































# Clean Up Photos











































































































































































































































































































































## After Clean Photos

































## **Posting Photos**