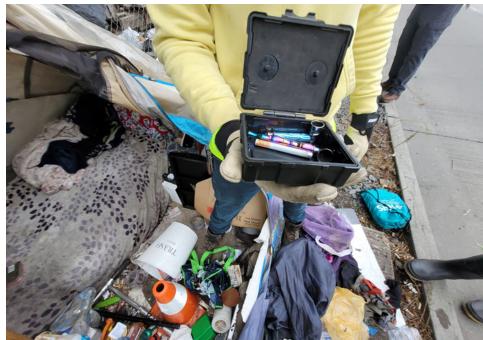

himsel said he had gotten everything he wanted from the shelter and everything |
|--------------|----|----------|---|---|---|---|-----------------------------------------------------------------------------------------------------------------|
|              |    |          |   |   |   |   | else could be removed.                                                                                          |

# **Inspection Photos**



























































# Clean Up Photos











































































































































































































































































































































## After Clean Photos

































## **Posting Photos**