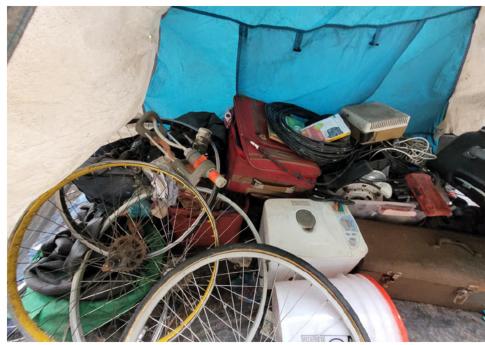

Team** 

| T5-KQR-10-25 | No | Declined | 0 | 0 | 0 | 0 | Owner black male mid 30s calling himsel said he had gotten everything he wanted from the shelter and everything |
|--------------|----|----------|---|---|---|---|-----------------------------------------------------------------------------------------------------------------|
|              |    |          |   |   |   |   | else could be removed.                                                                                          |

# **Inspection Photos**



























































# Clean Up Photos











































































































































































































































































































































## After Clean Photos

































## **Posting Photos**