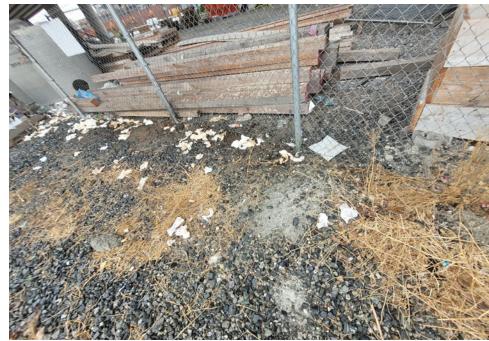

tent (Damaged).<br>Most items inside tent<br>were wet, unstorable.<br>Stored yellow/black<br>garrity Lanter, 3 water<br>bottles, plastic clock and<br>green draw string bag<br>filled with miscellaneous<br>clothing. |



# **SITE JOURNAL**

**Encampment Response Team** 

| T5-KQR-10-25 | No | Declined | 0 | 0 | 0 | 0 | Owner black male mid 30s calling himsel said he had gotten everything he wanted from the shelter and everything |
|--------------|----|----------|---|---|---|---|-----------------------------------------------------------------------------------------------------------------|
|              |    |          |   |   |   |   | else could be removed.                                                                                          |

# **Inspection Photos**



























































# Clean Up Photos











































































































































































































































































































































## After Clean Photos

































## **Posting Photos**