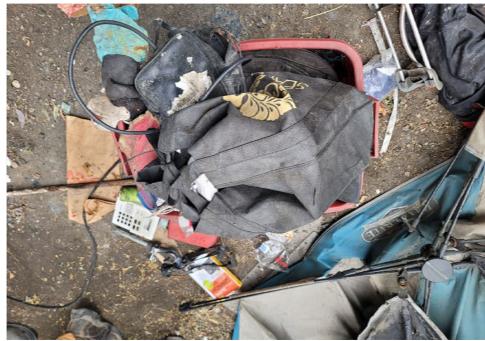

T5-KQR-10-25 | No | Declined | 0 | 0 | 0 | 0 | Owner black male mid 30s calling himsel said he had gotten everything he wanted from the shelter and everything |
|--------------|----|----------|---|---|---|---|-----------------------------------------------------------------------------------------------------------------|
|              |    |          |   |   |   |   | else could be removed.                                                                                          |

# **Inspection Photos**



























































# Clean Up Photos











































































































































































































































































































































## After Clean Photos

































## **Posting Photos**