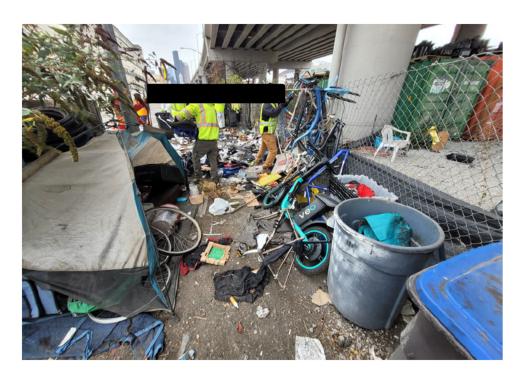

sponse Team** 

| T5-KQR-10-25 | No | Declined | 0 | 0 | 0 | 0 | Owner black male mid 30s calling himsel said he had gotten everything he wanted from the shelter and everything |
|--------------|----|----------|---|---|---|---|-----------------------------------------------------------------------------------------------------------------|
|              |    |          |   |   |   |   | else could be removed.                                                                                          |

# **Inspection Photos**



























































# Clean Up Photos











































































































































































































































































































































## After Clean Photos

































## **Posting Photos**