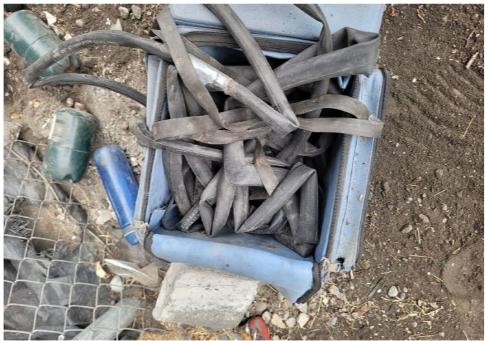

25 | No | Declined | 0 | 0 | 0 | 0 | Owner black male mid 30s calling himsel said he had gotten everything he wanted from the shelter and everything |
|--------------|----|----------|---|---|---|---|-----------------------------------------------------------------------------------------------------------------|
|              |    |          |   |   |   |   | else could be removed.                                                                                          |

# **Inspection Photos**



























































# Clean Up Photos











































































































































































































































































































































## After Clean Photos

































## **Posting Photos**