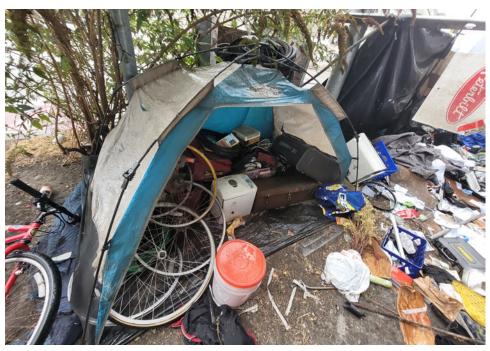

nt<br>were wet, unstorable.<br>Stored yellow/black<br>garrity Lanter, 3 water<br>bottles, plastic clock and<br>green draw string bag<br>filled with miscellaneous<br>clothing. |



# **SITE JOURNAL**

**Encampment Response Team** 

| T5-KQR-10-25 | No | Declined | 0 | 0 | 0 | 0 | Owner black male mid 30s calling himsel said he had gotten everything he wanted from the shelter and everything |
|--------------|----|----------|---|---|---|---|-----------------------------------------------------------------------------------------------------------------|
|              |    |          |   |   |   |   | else could be removed.                                                                                          |

# **Inspection Photos**



























































# Clean Up Photos











































































































































































































































































































































## After Clean Photos

































## **Posting Photos**