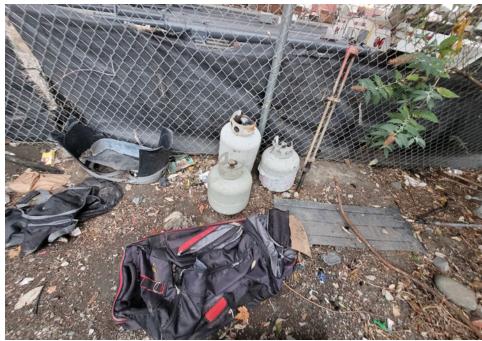

er<br>bottles, plastic clock and<br>green draw string bag<br>filled with miscellaneous<br>clothing. |



# **SITE JOURNAL**

**Encampment Response Team** 

| T5-KQR-10-25 | No | Declined | 0 | 0 | 0 | 0 | Owner black male mid 30s calling himsel said he had gotten everything he wanted from the shelter and everything |
|--------------|----|----------|---|---|---|---|-----------------------------------------------------------------------------------------------------------------|
|              |    |          |   |   |   |   | else could be removed.                                                                                          |

# **Inspection Photos**



























































# Clean Up Photos











































































































































































































































































































































## After Clean Photos

































## **Posting Photos**