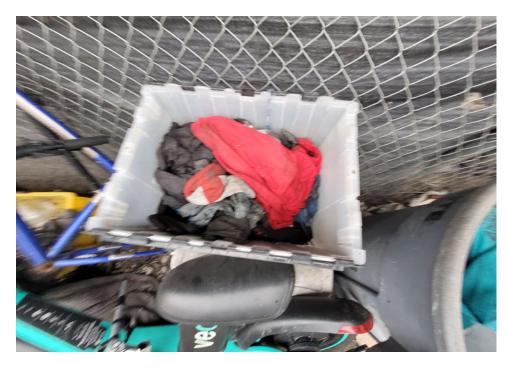

eam** 

| T5-KQR-10-25 | No | Declined | 0 | 0 | 0 | 0 | Owner black male mid 30s calling himsel said he had gotten everything he wanted from the shelter and everything |
|--------------|----|----------|---|---|---|---|-----------------------------------------------------------------------------------------------------------------|
|              |    |          |   |   |   |   | else could be removed.                                                                                          |

# **Inspection Photos**



























































# Clean Up Photos











































































































































































































































































































































## After Clean Photos

































## **Posting Photos**