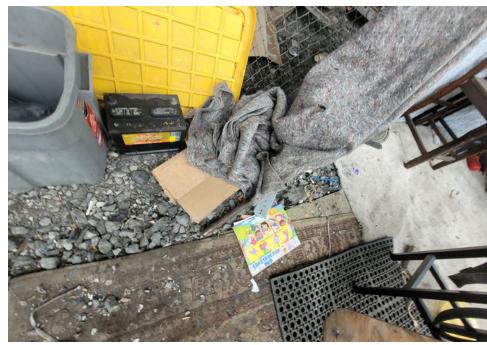

yellow/black<br>garrity Lanter, 3 water<br>bottles, plastic clock and<br>green draw string bag<br>filled with miscellaneous<br>clothing. |



# **SITE JOURNAL**

**Encampment Response Team** 

| T5-KQR-10-25 | No | Declined | 0 | 0 | 0 | 0 | Owner black male mid 30s calling himsel said he had gotten everything he wanted from the shelter and everything |
|--------------|----|----------|---|---|---|---|-----------------------------------------------------------------------------------------------------------------|
|              |    |          |   |   |   |   | else could be removed.                                                                                          |

# **Inspection Photos**



























































# Clean Up Photos











































































































































































































































































































































## After Clean Photos

































## **Posting Photos**