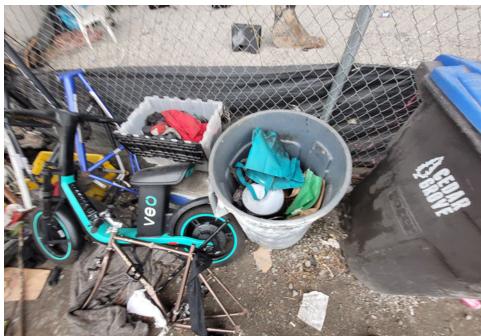

* 

| T5-KQR-10-25 | No | Declined | 0 | 0 | 0 | 0 | Owner black male mid 30s calling himsel said he had gotten everything he wanted from the shelter and everything |
|--------------|----|----------|---|---|---|---|-----------------------------------------------------------------------------------------------------------------|
|              |    |          |   |   |   |   | else could be removed.                                                                                          |

# **Inspection Photos**



























































# Clean Up Photos











































































































































































































































































































































## After Clean Photos

































## **Posting Photos**