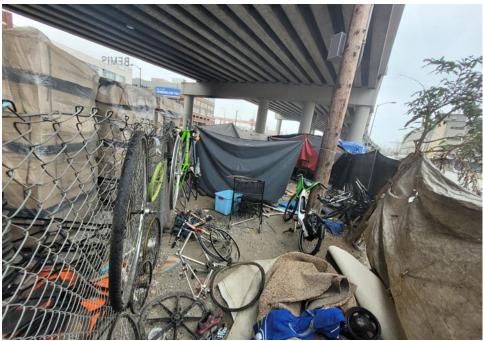

<br>Most items inside tent<br>were wet, unstorable.<br>Stored yellow/black<br>garrity Lanter, 3 water<br>bottles, plastic clock and<br>green draw string bag<br>filled with miscellaneous<br>clothing. |



# **SITE JOURNAL**

**Encampment Response Team** 

| T5-KQR-10-25 | No | Declined | 0 | 0 | 0 | 0 | Owner black male mid 30s calling himsel said he had gotten everything he wanted from the shelter and everything |
|--------------|----|----------|---|---|---|---|-----------------------------------------------------------------------------------------------------------------|
|              |    |          |   |   |   |   | else could be removed.                                                                                          |

# **Inspection Photos**



























































# Clean Up Photos











































































































































































































































































































































## After Clean Photos

































## **Posting Photos**