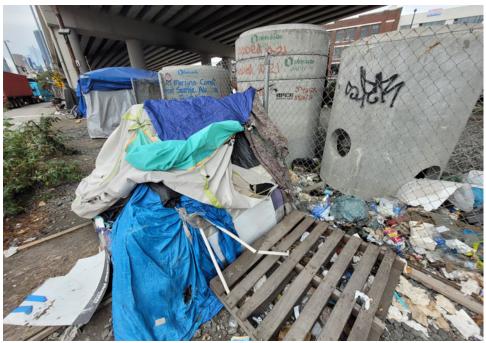

black male mid 30s calling himsel said he had gotten everything he wanted from the shelter and everything |
|--------------|----|----------|---|---|---|---|-----------------------------------------------------------------------------------------------------------------|
|              |    |          |   |   |   |   | else could be removed.                                                                                          |

# **Inspection Photos**



























































# Clean Up Photos











































































































































































































































































































































## After Clean Photos

































## **Posting Photos**