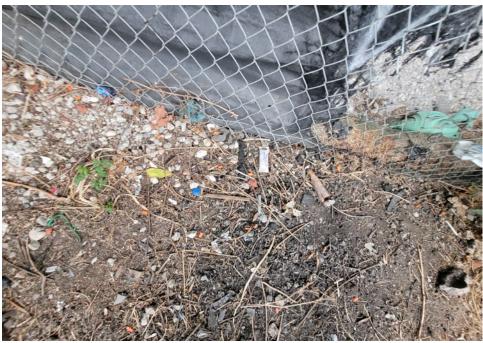

During a site inspection, Field Coordinators should take photos of the following and store the photos in the appropriate G: Drive folder:

**Cross Street Signs** 

- **Photos of Individual Tents**
- Vehicle/RVs/License Plates

- General Photos of the Encampment
- **Debris Fields**

# **Inspection Photos**