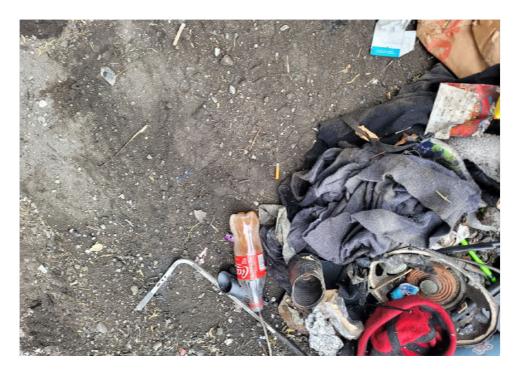

-10-25 | No | Declined | 0 | 0 | 0 | 0 | Owner black male mid 30s calling himsel said he had gotten everything he wanted from the shelter and everything |
|--------------|----|----------|---|---|---|---|-----------------------------------------------------------------------------------------------------------------|
|              |    |          |   |   |   |   | else could be removed.                                                                                          |

# **Inspection Photos**



























































# Clean Up Photos











































































































































































































































































































































## After Clean Photos

































## **Posting Photos**