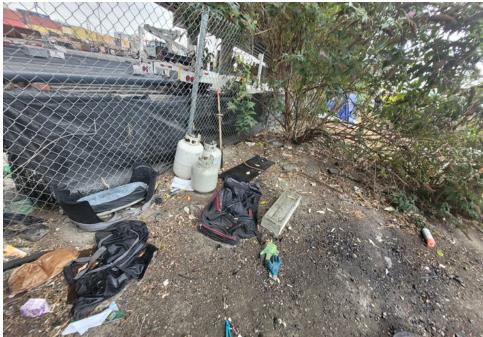

tent<br>were wet, unstorable.<br>Stored yellow/black<br>garrity Lanter, 3 water<br>bottles, plastic clock and<br>green draw string bag<br>filled with miscellaneous<br>clothing. |



# **SITE JOURNAL**

**Encampment Response Team** 

| T5-KQR-10-25 | No | Declined | 0 | 0 | 0 | 0 | Owner black male mid 30s calling himsel said he had gotten everything he wanted from the shelter and everything |
|--------------|----|----------|---|---|---|---|-----------------------------------------------------------------------------------------------------------------|
|              |    |          |   |   |   |   | else could be removed.                                                                                          |

# **Inspection Photos**



























































# Clean Up Photos











































































































































































































































































































































## After Clean Photos

































## **Posting Photos**