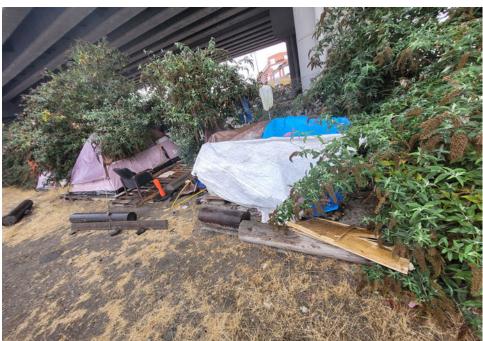

ed).<br>Most items inside tent<br>were wet, unstorable.<br>Stored yellow/black<br>garrity Lanter, 3 water<br>bottles, plastic clock and<br>green draw string bag<br>filled with miscellaneous<br>clothing. |



# **SITE JOURNAL**

**Encampment Response Team** 

| T5-KQR-10-25 | No | Declined | 0 | 0 | 0 | 0 | Owner black male mid 30s calling himsel said he had gotten everything he wanted from the shelter and everything |
|--------------|----|----------|---|---|---|---|-----------------------------------------------------------------------------------------------------------------|
|              |    |          |   |   |   |   | else could be removed.                                                                                          |

# **Inspection Photos**



























































# Clean Up Photos











































































































































































































































































































































## After Clean Photos

































## **Posting Photos**