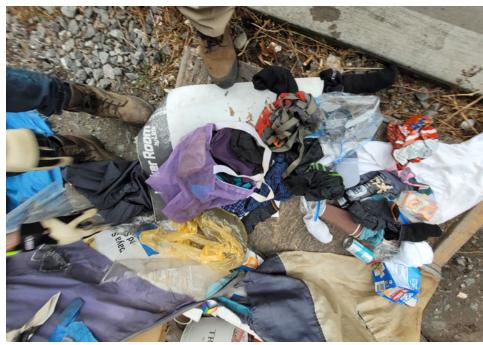

30s calling himsel said he had gotten everything he wanted from the shelter and everything |
|--------------|----|----------|---|---|---|---|-----------------------------------------------------------------------------------------------------------------|
|              |    |          |   |   |   |   | else could be removed.                                                                                          |

# **Inspection Photos**



























































# Clean Up Photos











































































































































































































































































































































## After Clean Photos

































## **Posting Photos**