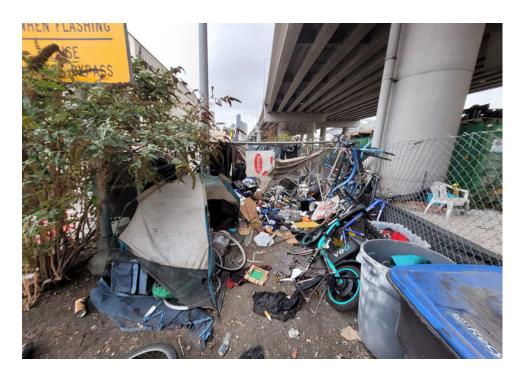

water<br>bottles, plastic clock and<br>green draw string bag<br>filled with miscellaneous<br>clothing. |



# **SITE JOURNAL**

**Encampment Response Team** 

| T5-KQR-10-25 | No | Declined | 0 | 0 | 0 | 0 | Owner black male mid 30s calling himsel said he had gotten everything he wanted from the shelter and everything |
|--------------|----|----------|---|---|---|---|-----------------------------------------------------------------------------------------------------------------|
|              |    |          |   |   |   |   | else could be removed.                                                                                          |

# **Inspection Photos**



























































# Clean Up Photos











































































































































































































































































































































## After Clean Photos

































## **Posting Photos**