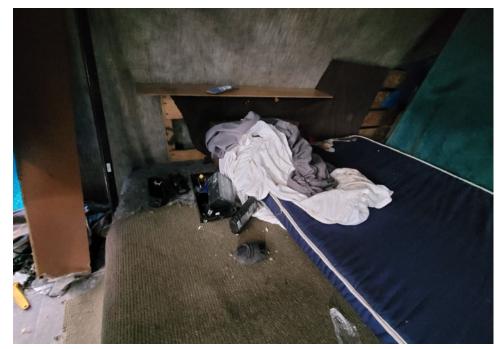

r>Stored yellow/black<br>garrity Lanter, 3 water<br>bottles, plastic clock and<br>green draw string bag<br>filled with miscellaneous<br>clothing. |



# **SITE JOURNAL**

**Encampment Response Team** 

| T5-KQR-10-25 | No | Declined | 0 | 0 | 0 | 0 | Owner black male mid 30s calling himsel said he had gotten everything he wanted from the shelter and everything |
|--------------|----|----------|---|---|---|---|-----------------------------------------------------------------------------------------------------------------|
|              |    |          |   |   |   |   | else could be removed.                                                                                          |

# **Inspection Photos**



























































# Clean Up Photos











































































































































































































































































































































## After Clean Photos

































## **Posting Photos**