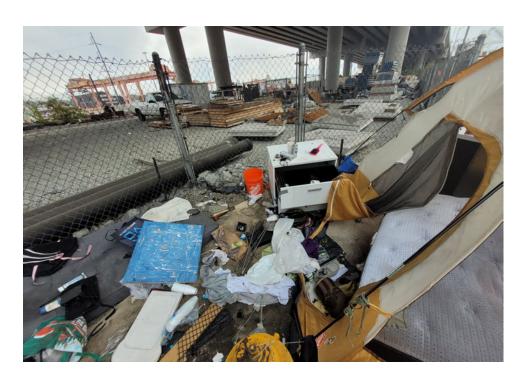

No | Declined | 0 | 0 | 0 | 0 | Owner black male mid 30s calling himsel said he had gotten everything he wanted from the shelter and everything |
|--------------|----|----------|---|---|---|---|-----------------------------------------------------------------------------------------------------------------|
|              |    |          |   |   |   |   | else could be removed.                                                                                          |

# **Inspection Photos**



























































# Clean Up Photos











































































































































































































































































































































## After Clean Photos

































## **Posting Photos**