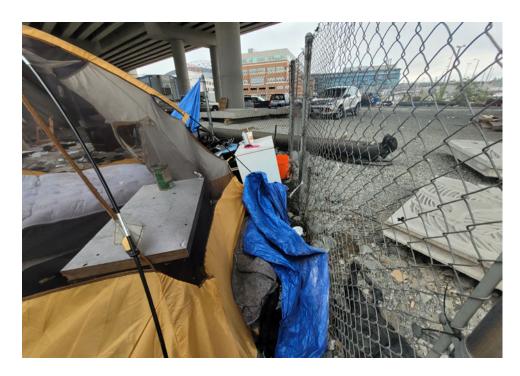

0 | 0 | 0 | 0 | Owner black male mid 30s calling himsel said he had gotten everything he wanted from the shelter and everything |
|--------------|----|----------|---|---|---|---|-----------------------------------------------------------------------------------------------------------------|
|              |    |          |   |   |   |   | else could be removed.                                                                                          |

# **Inspection Photos**



























































# Clean Up Photos











































































































































































































































































































































## After Clean Photos

































## **Posting Photos**