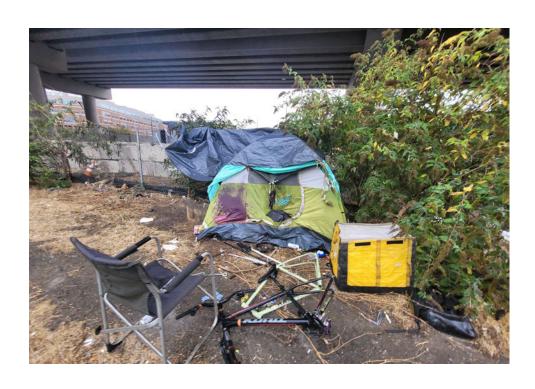

<br>were wet, unstorable.<br>Stored yellow/black<br>garrity Lanter, 3 water<br>bottles, plastic clock and<br>green draw string bag<br>filled with miscellaneous<br>clothing. |



# **SITE JOURNAL**

**Encampment Response Team** 

| T5-KQR-10-25 | No | Declined | 0 | 0 | 0 | 0 | Owner black male mid 30s calling himsel said he had gotten everything he wanted from the shelter and everything |
|--------------|----|----------|---|---|---|---|-----------------------------------------------------------------------------------------------------------------|
|              |    |          |   |   |   |   | else could be removed.                                                                                          |

# **Inspection Photos**



























































# Clean Up Photos











































































































































































































































































































































## After Clean Photos

































## **Posting Photos**