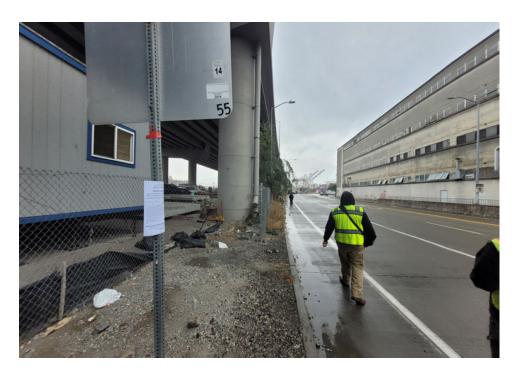

## **Posting Photos**

| Heavy   | Crew Hours On-site      | 0                    |                              |  |
|---------|-------------------------|----------------------|------------------------------|--|
| Numbe   | er of Labor Crew        | 1                    | SPR Light team/W Mini Packer |  |
| Labor ( | Crew Hours On-site      | 8                    |                              |  |
|         |                         |                      |                              |  |
| STAGIN  | G LOCATION              |                      |                              |  |
| Date/Ti | me:                     | Location: Alaskan    | Way S                        |  |
| SITE PO | OSTING PHOTOS           |                      |                              |  |
| No      | Regular Encampment Clea | n-up: 72-hour Notice |                              |  |
| _       | Const Short Sings       |                      |                              |  |

- Cross Street Signs
- General Photos of the Encampment
- Close up to read post signage
- At a distance to view entire camp
- After Photos

Field Coordinators should take photos and collect photos from the Navigation Officers and store them photos in the appropriate G: Drive folder: