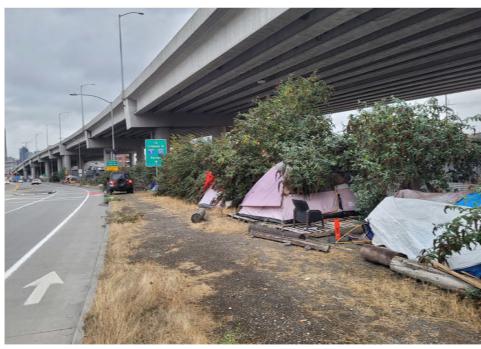

During a site inspection, Field Coordinators should take photos of the following and store the photos in the appropriate G: Drive folder:

**Cross Street Signs** 

- **Photos of Individual Tents**
- Vehicle/RVs/License Plates

- General Photos of the Encampment
- **Debris Fields**

# **Inspection Photos**