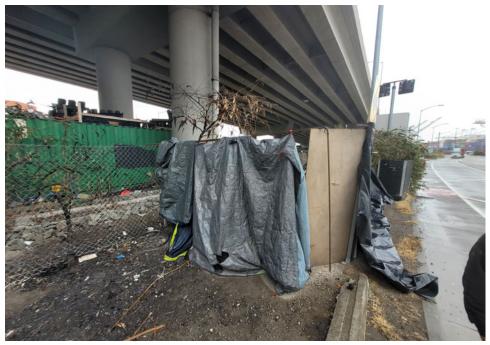

e tent<br>were wet, unstorable.<br>Stored yellow/black<br>garrity Lanter, 3 water<br>bottles, plastic clock and<br>green draw string bag<br>filled with miscellaneous<br>clothing. |



# **SITE JOURNAL**

**Encampment Response Team** 

| T5-KQR-10-25 | No | Declined | 0 | 0 | 0 | 0 | Owner black male mid 30s calling himsel said he had gotten everything he wanted from the shelter and everything |
|--------------|----|----------|---|---|---|---|-----------------------------------------------------------------------------------------------------------------|
|              |    |          |   |   |   |   | else could be removed.                                                                                          |

# **Inspection Photos**



























































# Clean Up Photos











































































































































































































































































































































## After Clean Photos

































## **Posting Photos**