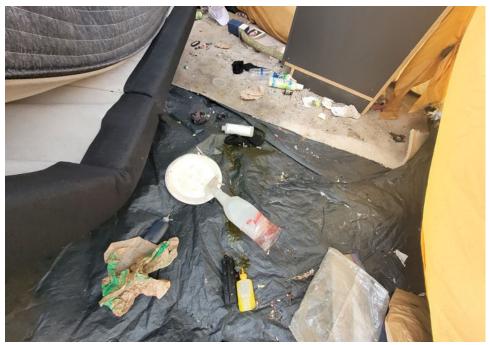

| 0 | 0 | 0 | 0 | Owner black male mid 30s calling himsel said he had gotten everything he wanted from the shelter and everything |
|--------------|----|----------|---|---|---|---|-----------------------------------------------------------------------------------------------------------------|
|              |    |          |   |   |   |   | else could be removed.                                                                                          |

# **Inspection Photos**



























































# Clean Up Photos











































































































































































































































































































































## After Clean Photos

































## **Posting Photos**