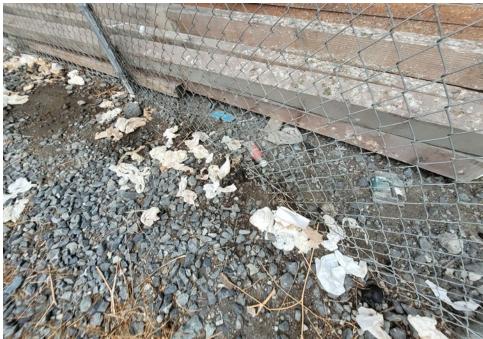

<br>green draw string bag<br>filled with miscellaneous<br>clothing. |



# **SITE JOURNAL**

**Encampment Response Team** 

| T5-KQR-10-25 | No | Declined | 0 | 0 | 0 | 0 | Owner black male mid 30s calling himsel said he had gotten everything he wanted from the shelter and everything |
|--------------|----|----------|---|---|---|---|-----------------------------------------------------------------------------------------------------------------|
|              |    |          |   |   |   |   | else could be removed.                                                                                          |

# **Inspection Photos**



























































# Clean Up Photos











































































































































































































































































































































## After Clean Photos

































## **Posting Photos**