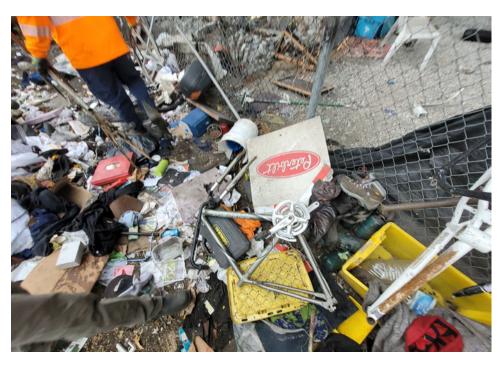

| T5-KQR-10-25 | No | Declined | 0 | 0 | 0 | 0 | Owner black male mid 30s calling himsel said he had gotten everything he wanted from the shelter and everything |
|--------------|----|----------|---|---|---|---|-----------------------------------------------------------------------------------------------------------------|
|              |    |          |   |   |   |   | else could be removed.                                                                                          |

# **Inspection Photos**



























































# Clean Up Photos











































































































































































































































































































































## After Clean Photos

































## **Posting Photos**