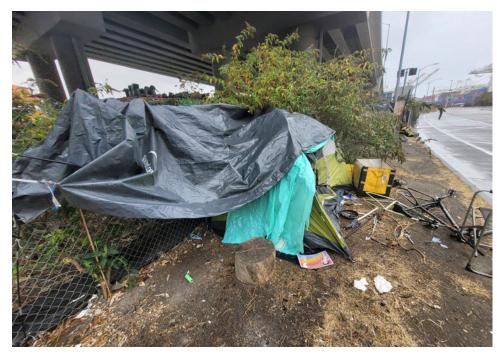

br>shelter tent (Damaged).<br>Most items inside tent<br>were wet, unstorable.<br>Stored yellow/black<br>garrity Lanter, 3 water<br>bottles, plastic clock and<br>green draw string bag<br>filled with miscellaneous<br>clothing. |



# **SITE JOURNAL**

**Encampment Response Team** 

| T5-KQR-10-25 | No | Declined | 0 | 0 | 0 | 0 | Owner black male mid 30s calling himsel said he had gotten everything he wanted from the shelter and everything |
|--------------|----|----------|---|---|---|---|-----------------------------------------------------------------------------------------------------------------|
|              |    |          |   |   |   |   | else could be removed.                                                                                          |

# **Inspection Photos**



























































# Clean Up Photos











































































































































































































































































































































## After Clean Photos

































## **Posting Photos**