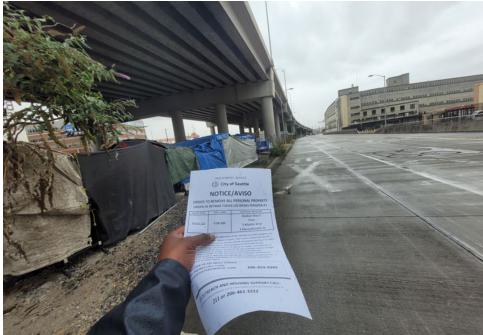

# **Inspection Photos**

During a site inspection, Field Coordinators should take photos of the following and store the photos in the appropriate G: Drive folder:

**Cross Street Signs** 

- **Photos of Individual Tents**
- Vehicle/RVs/License Plates

- General Photos of the Encampment
- **Debris Fields**