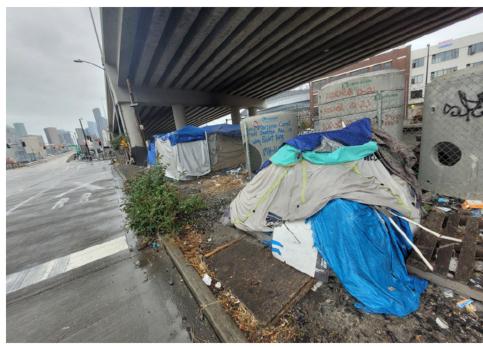

amaged).<br>Most items inside tent<br>were wet, unstorable.<br>Stored yellow/black<br>garrity Lanter, 3 water<br>bottles, plastic clock and<br>green draw string bag<br>filled with miscellaneous<br>clothing. |



# **SITE JOURNAL**

**Encampment Response Team** 

| T5-KQR-10-25 | No | Declined | 0 | 0 | 0 | 0 | Owner black male mid 30s calling himsel said he had gotten everything he wanted from the shelter and everything |
|--------------|----|----------|---|---|---|---|-----------------------------------------------------------------------------------------------------------------|
|              |    |          |   |   |   |   | else could be removed.                                                                                          |

# **Inspection Photos**



























































# Clean Up Photos











































































































































































































































































































































## After Clean Photos

































## **Posting Photos**