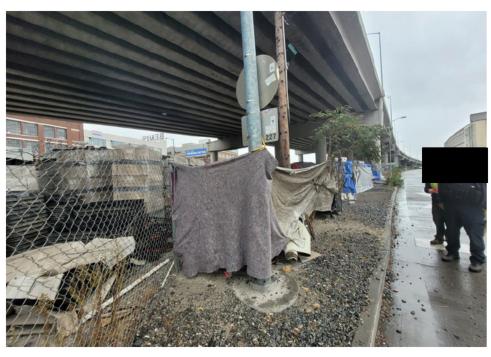

t (Damaged).<br>Most items inside tent<br>were wet, unstorable.<br>Stored yellow/black<br>garrity Lanter, 3 water<br>bottles, plastic clock and<br>green draw string bag<br>filled with miscellaneous<br>clothing. |



# **SITE JOURNAL**

**Encampment Response Team** 

| T5-KQR-10-25 | No | Declined | 0 | 0 | 0 | 0 | Owner black male mid 30s calling himsel said he had gotten everything he wanted from the shelter and everything |
|--------------|----|----------|---|---|---|---|-----------------------------------------------------------------------------------------------------------------|
|              |    |          |   |   |   |   | else could be removed.                                                                                          |

# **Inspection Photos**



























































# Clean Up Photos











































































































































































































































































































































## After Clean Photos

































## **Posting Photos**