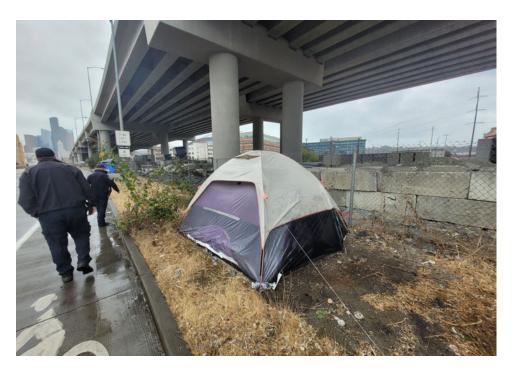

Sun<br>shelter tent (Damaged).<br>Most items inside tent<br>were wet, unstorable.<br>Stored yellow/black<br>garrity Lanter, 3 water<br>bottles, plastic clock and<br>green draw string bag<br>filled with miscellaneous<br>clothing. |



# **SITE JOURNAL**

**Encampment Response Team** 

| T5-KQR-10-25 | No | Declined | 0 | 0 | 0 | 0 | Owner black male mid 30s calling himsel said he had gotten everything he wanted from the shelter and everything |
|--------------|----|----------|---|---|---|---|-----------------------------------------------------------------------------------------------------------------|
|              |    |          |   |   |   |   | else could be removed.                                                                                          |

# **Inspection Photos**



























































# Clean Up Photos











































































































































































































































































































































## After Clean Photos

































## **Posting Photos**