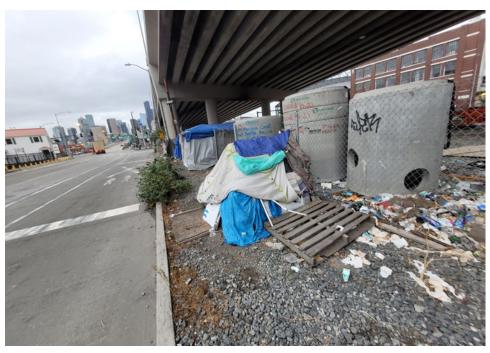

r>green draw string bag<br>filled with miscellaneous<br>clothing. |



# **SITE JOURNAL**

**Encampment Response Team** 

| T5-KQR-10-25 | No | Declined | 0 | 0 | 0 | 0 | Owner black male mid 30s calling himsel said he had gotten everything he wanted from the shelter and everything |
|--------------|----|----------|---|---|---|---|-----------------------------------------------------------------------------------------------------------------|
|              |    |          |   |   |   |   | else could be removed.                                                                                          |

# **Inspection Photos**



























































# Clean Up Photos











































































































































































































































































































































## After Clean Photos

































## **Posting Photos**