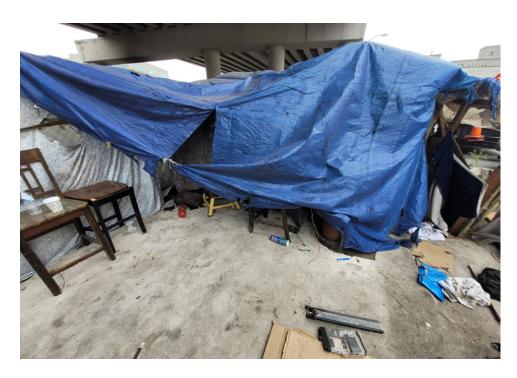

ellow/black<br>garrity Lanter, 3 water<br>bottles, plastic clock and<br>green draw string bag<br>filled with miscellaneous<br>clothing. |



# **SITE JOURNAL**

**Encampment Response Team** 

| T5-KQR-10-25 | No | Declined | 0 | 0 | 0 | 0 | Owner black male mid 30s calling himsel said he had gotten everything he wanted from the shelter and everything |
|--------------|----|----------|---|---|---|---|-----------------------------------------------------------------------------------------------------------------|
|              |    |          |   |   |   |   | else could be removed.                                                                                          |

# **Inspection Photos**



























































# Clean Up Photos











































































































































































































































































































































## After Clean Photos

































## **Posting Photos**