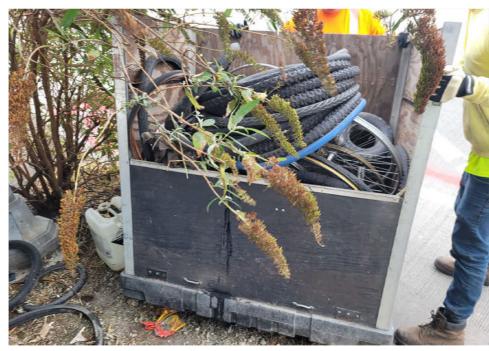

QR-10-25 | No | Declined | 0 | 0 | 0 | 0 | Owner black male mid 30s calling himsel said he had gotten everything he wanted from the shelter and everything |
|--------------|----|----------|---|---|---|---|-----------------------------------------------------------------------------------------------------------------|
|              |    |          |   |   |   |   | else could be removed.                                                                                          |

# **Inspection Photos**



























































# Clean Up Photos











































































































































































































































































































































## After Clean Photos

































## **Posting Photos**