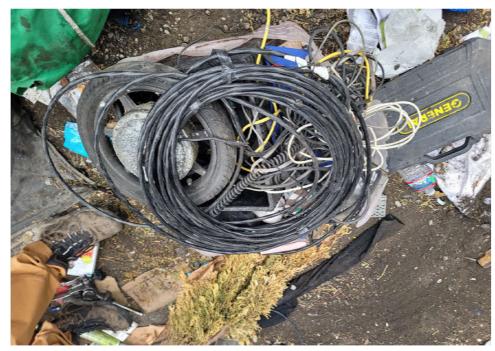

-KQR-10-25 | No | Declined | 0 | 0 | 0 | 0 | Owner black male mid 30s calling himsel said he had gotten everything he wanted from the shelter and everything |
|--------------|----|----------|---|---|---|---|-----------------------------------------------------------------------------------------------------------------|
|              |    |          |   |   |   |   | else could be removed.                                                                                          |

# **Inspection Photos**



























































# Clean Up Photos











































































































































































































































































































































## After Clean Photos

































## **Posting Photos**