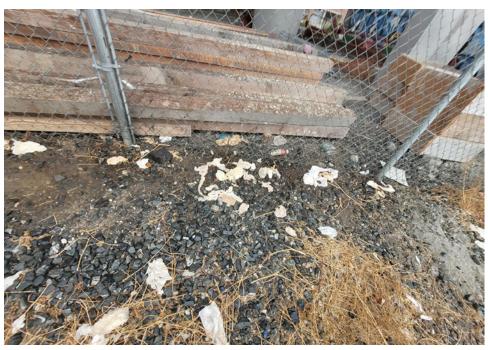

lter tent (Damaged).<br>Most items inside tent<br>were wet, unstorable.<br>Stored yellow/black<br>garrity Lanter, 3 water<br>bottles, plastic clock and<br>green draw string bag<br>filled with miscellaneous<br>clothing. |



# **SITE JOURNAL**

**Encampment Response Team** 

| T5-KQR-10-25 | No | Declined | 0 | 0 | 0 | 0 | Owner black male mid 30s calling himsel said he had gotten everything he wanted from the shelter and everything |
|--------------|----|----------|---|---|---|---|-----------------------------------------------------------------------------------------------------------------|
|              |    |          |   |   |   |   | else could be removed.                                                                                          |

# **Inspection Photos**



























































# Clean Up Photos











































































































































































































































































































































## After Clean Photos

































## **Posting Photos**