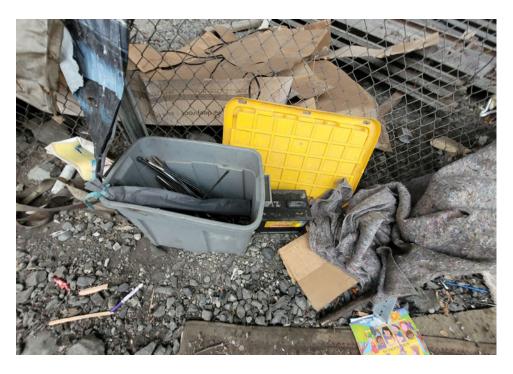

Stored yellow/black<br>garrity Lanter, 3 water<br>bottles, plastic clock and<br>green draw string bag<br>filled with miscellaneous<br>clothing. |



# **SITE JOURNAL**

**Encampment Response Team** 

| T5-KQR-10-25 | No | Declined | 0 | 0 | 0 | 0 | Owner black male mid 30s calling himsel said he had gotten everything he wanted from the shelter and everything |
|--------------|----|----------|---|---|---|---|-----------------------------------------------------------------------------------------------------------------|
|              |    |          |   |   |   |   | else could be removed.                                                                                          |

# **Inspection Photos**



























































# Clean Up Photos











































































































































































































































































































































## After Clean Photos

































## **Posting Photos**