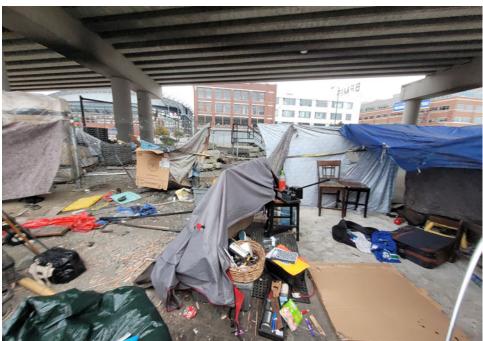

een draw string bag<br>filled with miscellaneous<br>clothing. |



# **SITE JOURNAL**

**Encampment Response Team** 

| T5-KQR-10-25 | No | Declined | 0 | 0 | 0 | 0 | Owner black male mid 30s calling himsel said he had gotten everything he wanted from the shelter and everything |
|--------------|----|----------|---|---|---|---|-----------------------------------------------------------------------------------------------------------------|
|              |    |          |   |   |   |   | else could be removed.                                                                                          |

# **Inspection Photos**



























































# Clean Up Photos











































































































































































































































































































































## After Clean Photos

































## **Posting Photos**