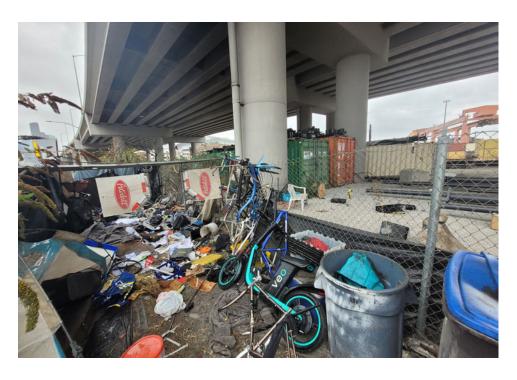

ide tent<br>were wet, unstorable.<br>Stored yellow/black<br>garrity Lanter, 3 water<br>bottles, plastic clock and<br>green draw string bag<br>filled with miscellaneous<br>clothing. |



# **SITE JOURNAL**

**Encampment Response Team** 

| T5-KQR-10-25 | No | Declined | 0 | 0 | 0 | 0 | Owner black male mid 30s calling himsel said he had gotten everything he wanted from the shelter and everything |
|--------------|----|----------|---|---|---|---|-----------------------------------------------------------------------------------------------------------------|
|              |    |          |   |   |   |   | else could be removed.                                                                                          |

# **Inspection Photos**



























































# Clean Up Photos











































































































































































































































































































































## After Clean Photos

































## **Posting Photos**