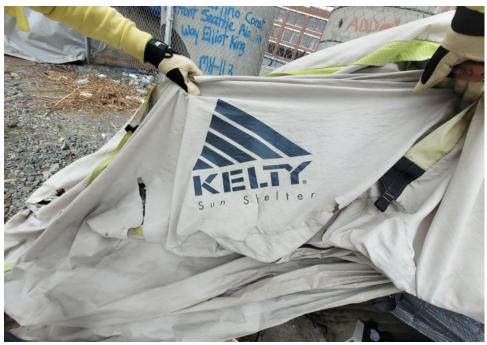

# **SITE JOURNAL**

**Encampment Response Team** 

| Tent/Structure # | Present? |     | Check All That Apply | Bins | Bikes | Luggage | Items |                                                                                                                                                                                                                                                        |
|------------------|----------|-----|----------------------|------|-------|---------|-------|--------------------------------------------------------------------------------------------------------------------------------------------------------------------------------------------------------------------------------------------------------|
| TI-KQR-1025      | No       | N/A |                      | 0    | 0     | 0       | 0     | Not Stored- Pink/White<br>World-famous sport tent,<br>Damage.<br>Items inside were wet<br>and moldy.                                                                                                                                                   |
| T2-KQR-1025      | No       | N/A |                      | 0    | 0     | 0       |       | Not Stored Grey Swiss<br>tent (Damaged) all<br>contents inside were wet<br>not able to store.                                                                                                                                                          |
| T3-KQR-1025      | No       | yes |                      | 0    | 0     | 0       | 0     | Not stored Red/Grey<br>Colman Weathertech tent<br>(damaged), empty<br>suitcase that was wet<br>inside, wet clothing.<br>Stored DIA-20 pocket<br>scale                                                                                                  |
| T4-KQR-1025      | No       | yes |                      | 1    | 0     | 0       | 0     | Not stored- Kelty Sun<br>shelter tent (Damaged).<br>Most items inside tent<br>were wet, unstorable.<br>Stored yellow/black<br>garrity Lanter, 3 water<br>bottles, plastic clock and<br>green draw string bag<br>filled with miscellaneous<br>clothing. |