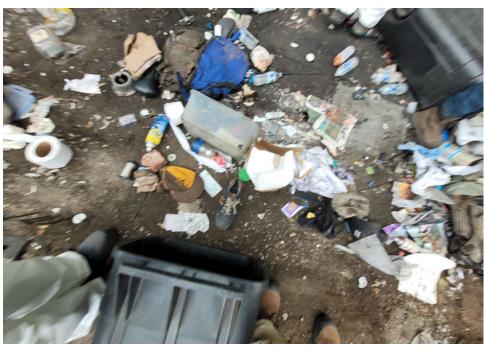

Response Team** 

| T5-KQR-10-25 | No | Declined | 0 | 0 | 0 | 0 | Owner black male mid 30s calling himsel said he had gotten everything he wanted from the shelter and everything |
|--------------|----|----------|---|---|---|---|-----------------------------------------------------------------------------------------------------------------|
|              |    |          |   |   |   |   | else could be removed.                                                                                          |

# **Inspection Photos**



























































# Clean Up Photos











































































































































































































































































































































## After Clean Photos

































## **Posting Photos**