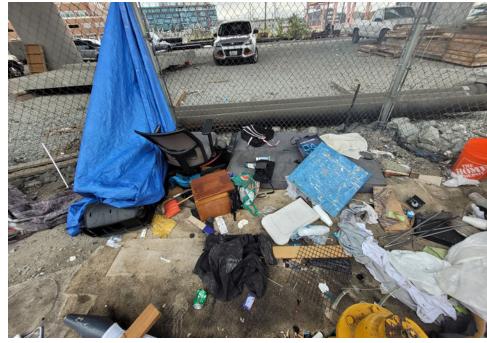

Declined | 0 | 0 | 0 | 0 | Owner black male mid 30s calling himsel said he had gotten everything he wanted from the shelter and everything |
|--------------|----|----------|---|---|---|---|-----------------------------------------------------------------------------------------------------------------|
|              |    |          |   |   |   |   | else could be removed.                                                                                          |

# **Inspection Photos**



























































# Clean Up Photos











































































































































































































































































































































## After Clean Photos

































## **Posting Photos**