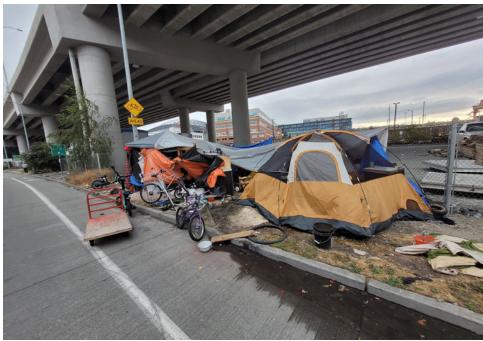

lock and<br>green draw string bag<br>filled with miscellaneous<br>clothing. |



# **SITE JOURNAL**

**Encampment Response Team** 

| T5-KQR-10-25 | No | Declined | 0 | 0 | 0 | 0 | Owner black male mid 30s calling himsel said he had gotten everything he wanted from the shelter and everything |
|--------------|----|----------|---|---|---|---|-----------------------------------------------------------------------------------------------------------------|
|              |    |          |   |   |   |   | else could be removed.                                                                                          |

# **Inspection Photos**



























































# Clean Up Photos











































































































































































































































































































































## After Clean Photos

































## **Posting Photos**