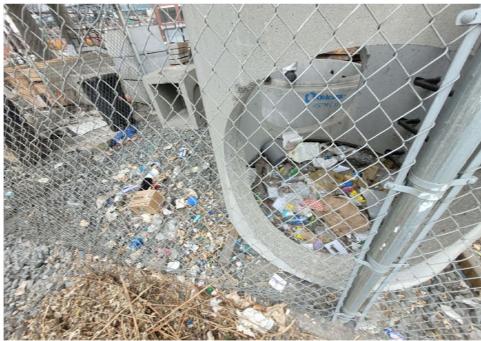

ty Lanter, 3 water<br>bottles, plastic clock and<br>green draw string bag<br>filled with miscellaneous<br>clothing. |



# **SITE JOURNAL**

**Encampment Response Team** 

| T5-KQR-10-25 | No | Declined | 0 | 0 | 0 | 0 | Owner black male mid 30s calling himsel said he had gotten everything he wanted from the shelter and everything |
|--------------|----|----------|---|---|---|---|-----------------------------------------------------------------------------------------------------------------|
|              |    |          |   |   |   |   | else could be removed.                                                                                          |

# **Inspection Photos**



























































# Clean Up Photos











































































































































































































































































































































## After Clean Photos

































## **Posting Photos**