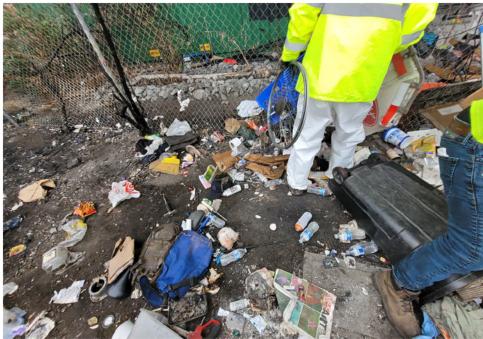

se Team** 

| T5-KQR-10-25 | No | Declined | 0 | 0 | 0 | 0 | Owner black male mid 30s calling himsel said he had gotten everything he wanted from the shelter and everything |
|--------------|----|----------|---|---|---|---|-----------------------------------------------------------------------------------------------------------------|
|              |    |          |   |   |   |   | else could be removed.                                                                                          |

# **Inspection Photos**



























































# Clean Up Photos











































































































































































































































































































































## After Clean Photos

































## **Posting Photos**