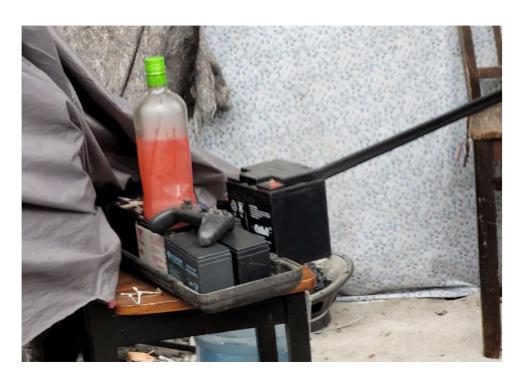

aw string bag<br>filled with miscellaneous<br>clothing. |



# **SITE JOURNAL**

**Encampment Response Team** 

| T5-KQR-10-25 | No | Declined | 0 | 0 | 0 | 0 | Owner black male mid 30s calling himsel said he had gotten everything he wanted from the shelter and everything |
|--------------|----|----------|---|---|---|---|-----------------------------------------------------------------------------------------------------------------|
|              |    |          |   |   |   |   | else could be removed.                                                                                          |

# **Inspection Photos**



























































# Clean Up Photos











































































































































































































































































































































## After Clean Photos

































## **Posting Photos**