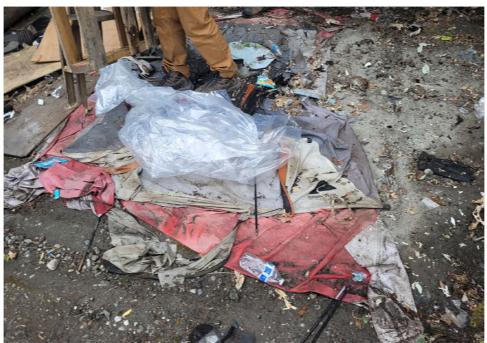

NAL**

**Encampment Response Team** 

| T5-KQR-10-25 | No | Declined | 0 | 0 | 0 | 0 | Owner black male mid 30s calling himsel said he had gotten everything he wanted from the shelter and everything |
|--------------|----|----------|---|---|---|---|-----------------------------------------------------------------------------------------------------------------|
|              |    |          |   |   |   |   | else could be removed.                                                                                          |

# **Inspection Photos**



























































# Clean Up Photos











































































































































































































































































































































## After Clean Photos

































## **Posting Photos**