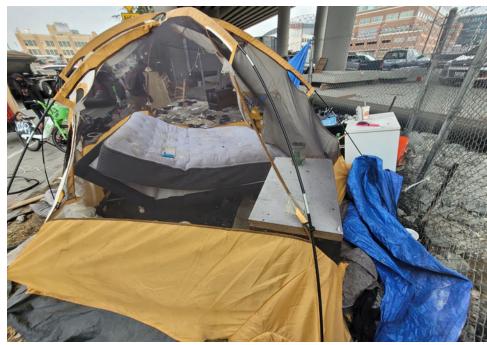

0 | 0 | 0 | Owner black male mid 30s calling himsel said he had gotten everything he wanted from the shelter and everything |
|--------------|----|----------|---|---|---|---|-----------------------------------------------------------------------------------------------------------------|
|              |    |          |   |   |   |   | else could be removed.                                                                                          |

# **Inspection Photos**



























































# Clean Up Photos











































































































































































































































































































































## After Clean Photos

































## **Posting Photos**