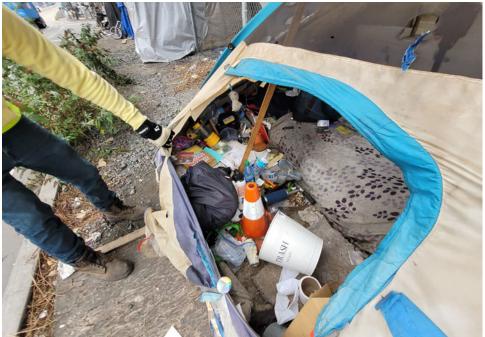

male mid 30s calling himsel said he had gotten everything he wanted from the shelter and everything |
|--------------|----|----------|---|---|---|---|-----------------------------------------------------------------------------------------------------------------|
|              |    |          |   |   |   |   | else could be removed.                                                                                          |

# **Inspection Photos**



























































# Clean Up Photos











































































































































































































































































































































## After Clean Photos

































## **Posting Photos**