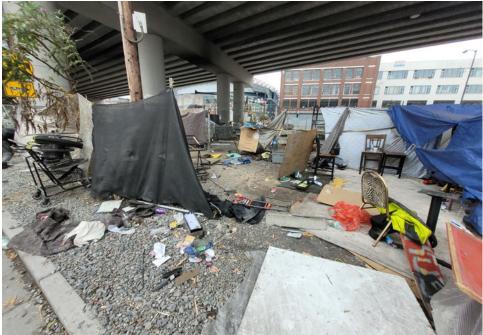

e.<br>Stored yellow/black<br>garrity Lanter, 3 water<br>bottles, plastic clock and<br>green draw string bag<br>filled with miscellaneous<br>clothing. |



# **SITE JOURNAL**

**Encampment Response Team** 

| T5-KQR-10-25 | No | Declined | 0 | 0 | 0 | 0 | Owner black male mid 30s calling himsel said he had gotten everything he wanted from the shelter and everything |
|--------------|----|----------|---|---|---|---|-----------------------------------------------------------------------------------------------------------------|
|              |    |          |   |   |   |   | else could be removed.                                                                                          |

# **Inspection Photos**



























































# Clean Up Photos











































































































































































































































































































































## After Clean Photos

































## **Posting Photos**