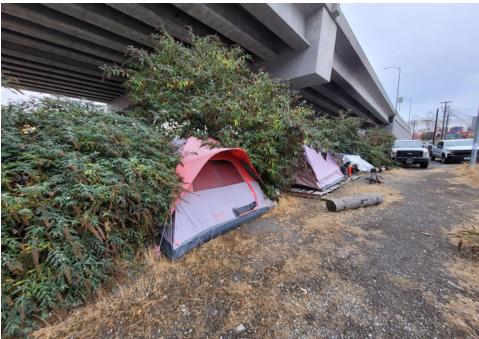

During a site inspection, Field Coordinators should take photos of the following and store the photos in the appropriate G: Drive folder:

**Cross Street Signs** 

- **Photos of Individual Tents**
- Vehicle/RVs/License Plates

- General Photos of the Encampment
- **Debris Fields**

# **Inspection Photos**