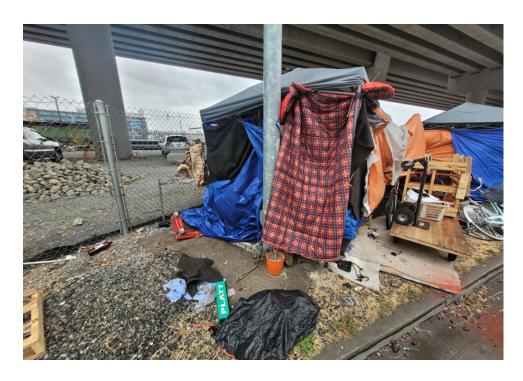

helter tent (Damaged).<br>Most items inside tent<br>were wet, unstorable.<br>Stored yellow/black<br>garrity Lanter, 3 water<br>bottles, plastic clock and<br>green draw string bag<br>filled with miscellaneous<br>clothing. |



# **SITE JOURNAL**

**Encampment Response Team** 

| T5-KQR-10-25 | No | Declined | 0 | 0 | 0 | 0 | Owner black male mid 30s calling himsel said he had gotten everything he wanted from the shelter and everything |
|--------------|----|----------|---|---|---|---|-----------------------------------------------------------------------------------------------------------------|
|              |    |          |   |   |   |   | else could be removed.                                                                                          |

# **Inspection Photos**



























































# Clean Up Photos











































































































































































































































































































































## After Clean Photos

































## **Posting Photos**