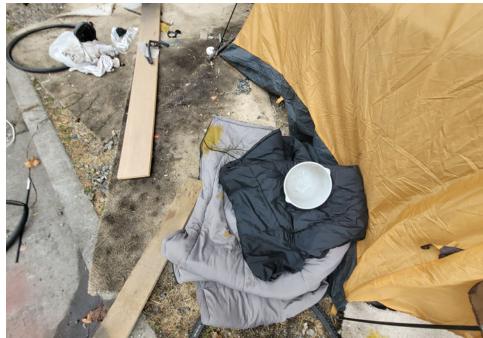

| 0 | 0 | 0 | Owner black male mid 30s calling himsel said he had gotten everything he wanted from the shelter and everything |
|--------------|----|----------|---|---|---|---|-----------------------------------------------------------------------------------------------------------------|
|              |    |          |   |   |   |   | else could be removed.                                                                                          |

# **Inspection Photos**



























































# Clean Up Photos











































































































































































































































































































































## After Clean Photos

































## **Posting Photos**