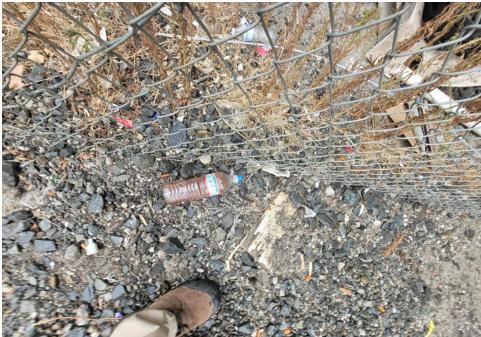

).<br>Most items inside tent<br>were wet, unstorable.<br>Stored yellow/black<br>garrity Lanter, 3 water<br>bottles, plastic clock and<br>green draw string bag<br>filled with miscellaneous<br>clothing. |



# **SITE JOURNAL**

**Encampment Response Team** 

| T5-KQR-10-25 | No | Declined | 0 | 0 | 0 | 0 | Owner black male mid 30s calling himsel said he had gotten everything he wanted from the shelter and everything |
|--------------|----|----------|---|---|---|---|-----------------------------------------------------------------------------------------------------------------|
|              |    |          |   |   |   |   | else could be removed.                                                                                          |

# **Inspection Photos**



























































# Clean Up Photos











































































































































































































































































































































## After Clean Photos

































## **Posting Photos**