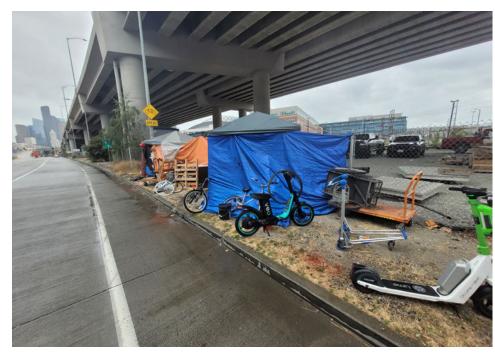

>shelter tent (Damaged).<br>Most items inside tent<br>were wet, unstorable.<br>Stored yellow/black<br>garrity Lanter, 3 water<br>bottles, plastic clock and<br>green draw string bag<br>filled with miscellaneous<br>clothing. |



# **SITE JOURNAL**

**Encampment Response Team** 

| T5-KQR-10-25 | No | Declined | 0 | 0 | 0 | 0 | Owner black male mid 30s calling himsel said he had gotten everything he wanted from the shelter and everything |
|--------------|----|----------|---|---|---|---|-----------------------------------------------------------------------------------------------------------------|
|              |    |          |   |   |   |   | else could be removed.                                                                                          |

# **Inspection Photos**



























































# Clean Up Photos











































































































































































































































































































































## After Clean Photos

































## **Posting Photos**