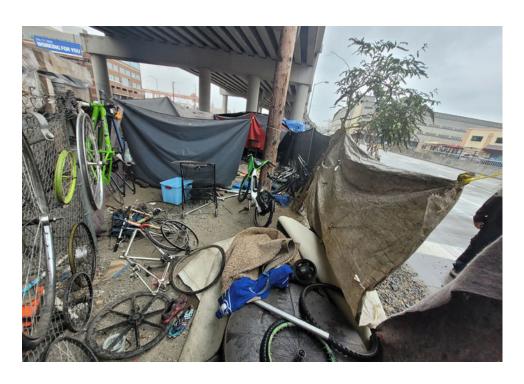

aged).<br>Most items inside tent<br>were wet, unstorable.<br>Stored yellow/black<br>garrity Lanter, 3 water<br>bottles, plastic clock and<br>green draw string bag<br>filled with miscellaneous<br>clothing. |



# **SITE JOURNAL**

**Encampment Response Team** 

| T5-KQR-10-25 | No | Declined | 0 | 0 | 0 | 0 | Owner black male mid 30s calling himsel said he had gotten everything he wanted from the shelter and everything |
|--------------|----|----------|---|---|---|---|-----------------------------------------------------------------------------------------------------------------|
|              |    |          |   |   |   |   | else could be removed.                                                                                          |

# **Inspection Photos**



























































# Clean Up Photos











































































































































































































































































































































## After Clean Photos

































## **Posting Photos**