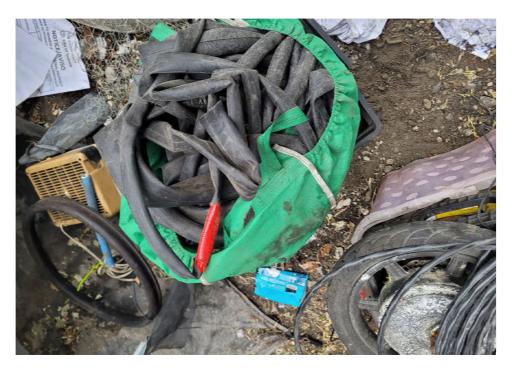

| T5-KQR-10-25 | No | Declined | 0 | 0 | 0 | 0 | Owner black male mid 30s calling himsel said he had gotten everything he wanted from the shelter and everything |
|--------------|----|----------|---|---|---|---|-----------------------------------------------------------------------------------------------------------------|
|              |    |          |   |   |   |   | else could be removed.                                                                                          |

# **Inspection Photos**



























































# Clean Up Photos











































































































































































































































































































































## After Clean Photos

































## **Posting Photos**