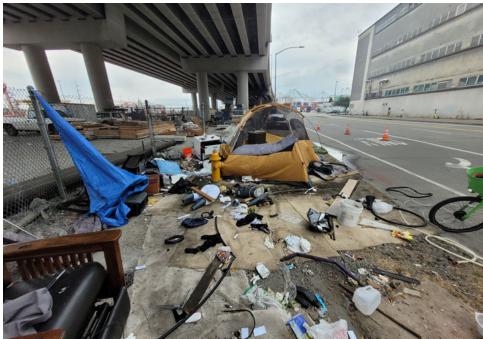

ed | 0 | 0 | 0 | 0 | Owner black male mid 30s calling himsel said he had gotten everything he wanted from the shelter and everything |
|--------------|----|----------|---|---|---|---|-----------------------------------------------------------------------------------------------------------------|
|              |    |          |   |   |   |   | else could be removed.                                                                                          |

# **Inspection Photos**



























































# Clean Up Photos











































































































































































































































































































































## After Clean Photos

































## **Posting Photos**