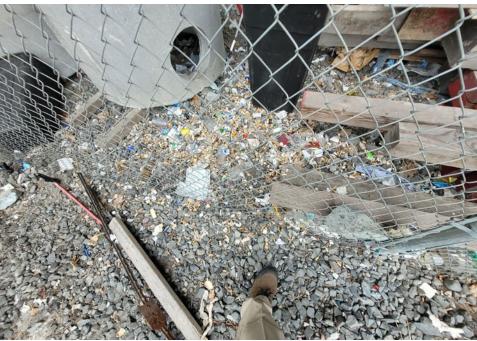

k<br>garrity Lanter, 3 water<br>bottles, plastic clock and<br>green draw string bag<br>filled with miscellaneous<br>clothing. |



# **SITE JOURNAL**

**Encampment Response Team** 

| T5-KQR-10-25 | No | Declined | 0 | 0 | 0 | 0 | Owner black male mid 30s calling himsel said he had gotten everything he wanted from the shelter and everything |
|--------------|----|----------|---|---|---|---|-----------------------------------------------------------------------------------------------------------------|
|              |    |          |   |   |   |   | else could be removed.                                                                                          |

# **Inspection Photos**



























































# Clean Up Photos











































































































































































































































































































































## After Clean Photos

































## **Posting Photos**