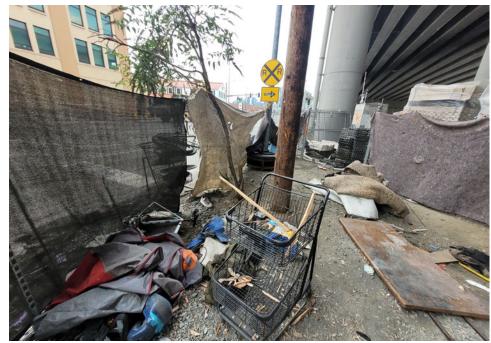

ed yellow/black<br>garrity Lanter, 3 water<br>bottles, plastic clock and<br>green draw string bag<br>filled with miscellaneous<br>clothing. |



# **SITE JOURNAL**

**Encampment Response Team** 

| T5-KQR-10-25 | No | Declined | 0 | 0 | 0 | 0 | Owner black male mid 30s calling himsel said he had gotten everything he wanted from the shelter and everything |
|--------------|----|----------|---|---|---|---|-----------------------------------------------------------------------------------------------------------------|
|              |    |          |   |   |   |   | else could be removed.                                                                                          |

# **Inspection Photos**



























































# Clean Up Photos











































































































































































































































































































































## After Clean Photos

































## **Posting Photos**