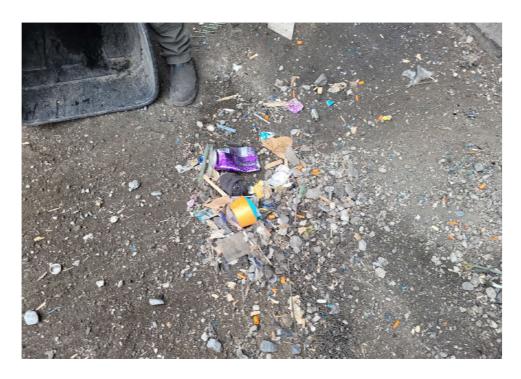

arrity Lanter, 3 water<br>bottles, plastic clock and<br>green draw string bag<br>filled with miscellaneous<br>clothing. |



# **SITE JOURNAL**

**Encampment Response Team** 

| T5-KQR-10-25 | No | Declined | 0 | 0 | 0 | 0 | Owner black male mid 30s calling himsel said he had gotten everything he wanted from the shelter and everything |
|--------------|----|----------|---|---|---|---|-----------------------------------------------------------------------------------------------------------------|
|              |    |          |   |   |   |   | else could be removed.                                                                                          |

# **Inspection Photos**



























































# Clean Up Photos











































































































































































































































































































































## After Clean Photos

































## **Posting Photos**