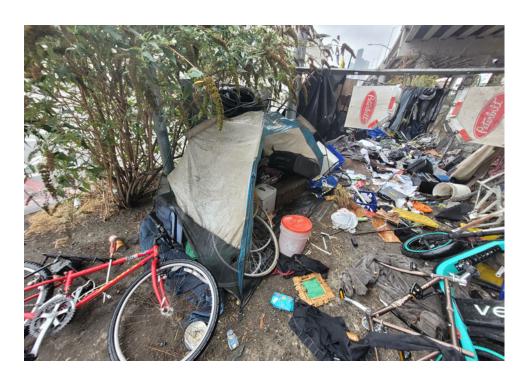

tems inside tent<br>were wet, unstorable.<br>Stored yellow/black<br>garrity Lanter, 3 water<br>bottles, plastic clock and<br>green draw string bag<br>filled with miscellaneous<br>clothing. |



# **SITE JOURNAL**

**Encampment Response Team** 

| T5-KQR-10-25 | No | Declined | 0 | 0 | 0 | 0 | Owner black male mid 30s calling himsel said he had gotten everything he wanted from the shelter and everything |
|--------------|----|----------|---|---|---|---|-----------------------------------------------------------------------------------------------------------------|
|              |    |          |   |   |   |   | else could be removed.                                                                                          |

# **Inspection Photos**



























































# Clean Up Photos











































































































































































































































































































































## After Clean Photos

































## **Posting Photos**