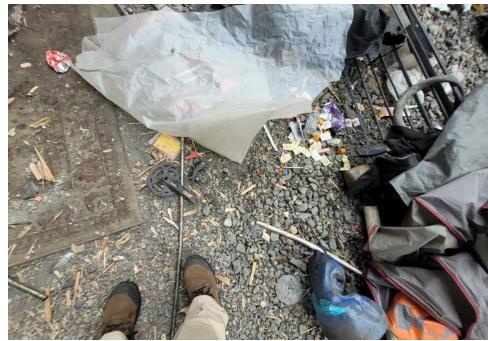

br>garrity Lanter, 3 water<br>bottles, plastic clock and<br>green draw string bag<br>filled with miscellaneous<br>clothing. |



# **SITE JOURNAL**

**Encampment Response Team** 

| T5-KQR-10-25 | No | Declined | 0 | 0 | 0 | 0 | Owner black male mid 30s calling himsel said he had gotten everything he wanted from the shelter and everything |
|--------------|----|----------|---|---|---|---|-----------------------------------------------------------------------------------------------------------------|
|              |    |          |   |   |   |   | else could be removed.                                                                                          |

# **Inspection Photos**



























































# Clean Up Photos











































































































































































































































































































































## After Clean Photos

































## **Posting Photos**