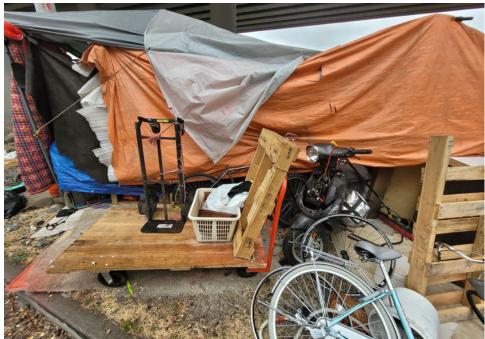

er tent (Damaged).<br>Most items inside tent<br>were wet, unstorable.<br>Stored yellow/black<br>garrity Lanter, 3 water<br>bottles, plastic clock and<br>green draw string bag<br>filled with miscellaneous<br>clothing. |



# **SITE JOURNAL**

**Encampment Response Team** 

| T5-KQR-10-25 | No | Declined | 0 | 0 | 0 | 0 | Owner black male mid 30s calling himsel said he had gotten everything he wanted from the shelter and everything |
|--------------|----|----------|---|---|---|---|-----------------------------------------------------------------------------------------------------------------|
|              |    |          |   |   |   |   | else could be removed.                                                                                          |

# **Inspection Photos**



























































# Clean Up Photos











































































































































































































































































































































## After Clean Photos

































## **Posting Photos**