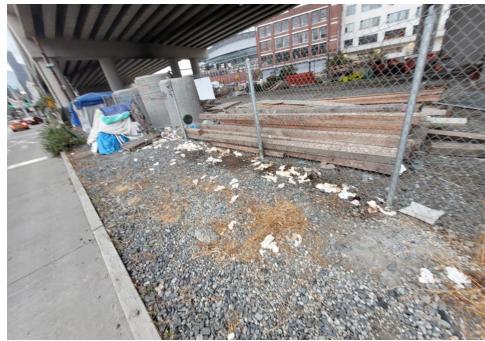

ck and<br>green draw string bag<br>filled with miscellaneous<br>clothing. |



# **SITE JOURNAL**

**Encampment Response Team** 

| T5-KQR-10-25 | No | Declined | 0 | 0 | 0 | 0 | Owner black male mid 30s calling himsel said he had gotten everything he wanted from the shelter and everything |
|--------------|----|----------|---|---|---|---|-----------------------------------------------------------------------------------------------------------------|
|              |    |          |   |   |   |   | else could be removed.                                                                                          |

# **Inspection Photos**



























































# Clean Up Photos











































































































































































































































































































































## After Clean Photos

































## **Posting Photos**