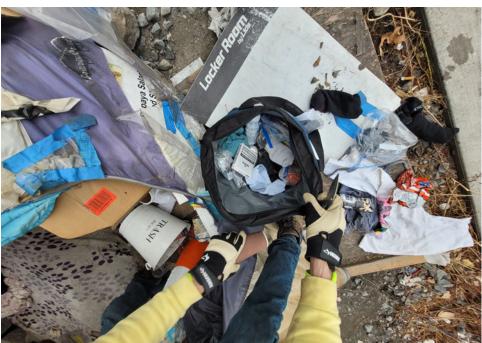

ck male mid 30s calling himsel said he had gotten everything he wanted from the shelter and everything |
|--------------|----|----------|---|---|---|---|-----------------------------------------------------------------------------------------------------------------|
|              |    |          |   |   |   |   | else could be removed.                                                                                          |

# **Inspection Photos**



























































# Clean Up Photos











































































































































































































































































































































## After Clean Photos

































## **Posting Photos**