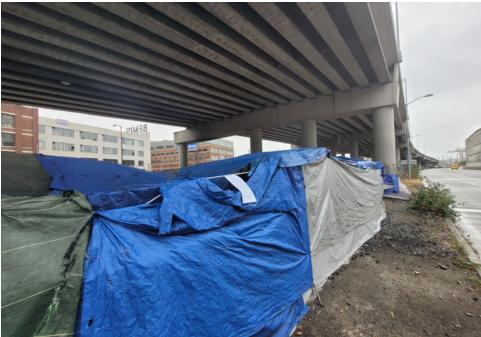

# **Inspection Photos**

During a site inspection, Field Coordinators should take photos of the following and store the photos in the appropriate G: Drive folder:

**Cross Street Signs** 

- **Photos of Individual Tents**
- Vehicle/RVs/License Plates

- General Photos of the Encampment
- **Debris Fields**