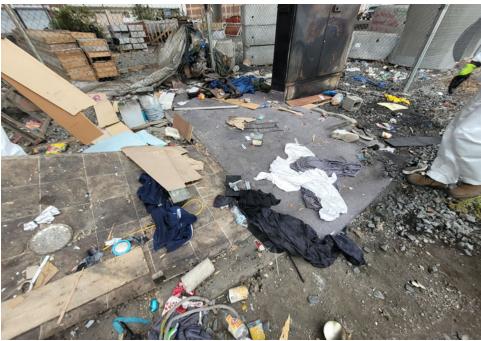

>garrity Lanter, 3 water<br>bottles, plastic clock and<br>green draw string bag<br>filled with miscellaneous<br>clothing. |



# **SITE JOURNAL**

**Encampment Response Team** 

| T5-KQR-10-25 | No | Declined | 0 | 0 | 0 | 0 | Owner black male mid 30s calling himsel said he had gotten everything he wanted from the shelter and everything |
|--------------|----|----------|---|---|---|---|-----------------------------------------------------------------------------------------------------------------|
|              |    |          |   |   |   |   | else could be removed.                                                                                          |

# **Inspection Photos**



























































# Clean Up Photos











































































































































































































































































































































## After Clean Photos

































## **Posting Photos**