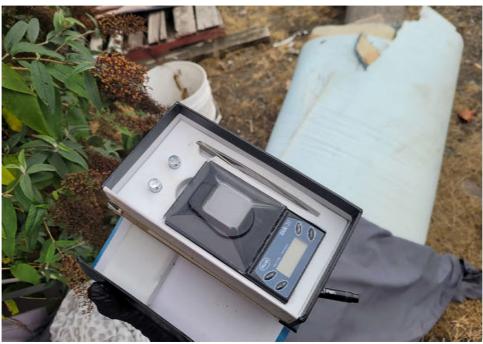

# **SITE JOURNAL**

**Encampment Response Team** 

| Tent/Structure # | Present? |     | Check All That Apply | Bins | Bikes | Luggage | Items |                                                                                                                                                                                                                                                        |
|------------------|----------|-----|----------------------|------|-------|---------|-------|--------------------------------------------------------------------------------------------------------------------------------------------------------------------------------------------------------------------------------------------------------|
| TI-KQR-1025      | No       | N/A |                      | 0    | 0     | 0       | 0     | Not Stored- Pink/White<br>World-famous sport tent,<br>Damage.<br>Items inside were wet<br>and moldy.                                                                                                                                                   |
| T2-KQR-1025      | No       | N/A |                      | 0    | 0     | 0       |       | Not Stored Grey Swiss<br>tent (Damaged) all<br>contents inside were wet<br>not able to store.                                                                                                                                                          |
| T3-KQR-1025      | No       | yes |                      | 0    | 0     | 0       | 0     | Not stored Red/Grey<br>Colman Weathertech tent<br>(damaged), empty<br>suitcase that was wet<br>inside, wet clothing.<br>Stored DIA-20 pocket<br>scale                                                                                                  |
| T4-KQR-1025      | No       | yes |                      | 1    | 0     | 0       | 0     | Not stored- Kelty Sun<br>shelter tent (Damaged).<br>Most items inside tent<br>were wet, unstorable.<br>Stored yellow/black<br>garrity Lanter, 3 water<br>bottles, plastic clock and<br>green draw string bag<br>filled with miscellaneous<br>clothing. |