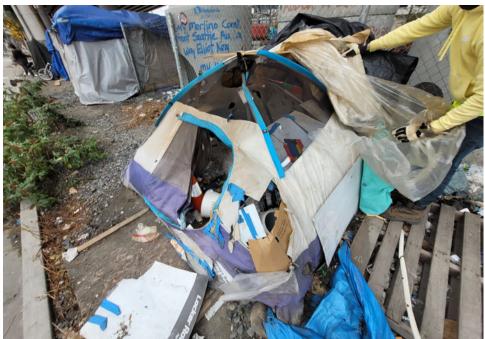

wner black male mid 30s calling himsel said he had gotten everything he wanted from the shelter and everything |
|--------------|----|----------|---|---|---|---|-----------------------------------------------------------------------------------------------------------------|
|              |    |          |   |   |   |   | else could be removed.                                                                                          |

# **Inspection Photos**



























































# Clean Up Photos











































































































































































































































































































































## After Clean Photos

































## **Posting Photos**