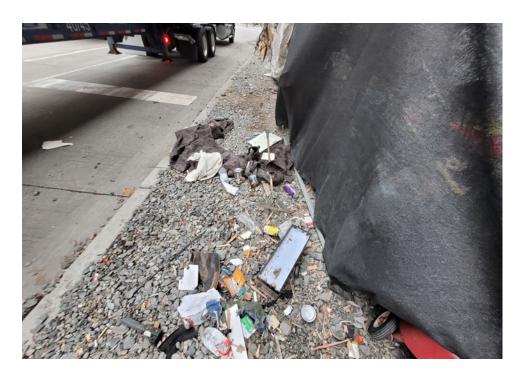

green draw string bag<br>filled with miscellaneous<br>clothing. |



# **SITE JOURNAL**

**Encampment Response Team** 

| T5-KQR-10-25 | No | Declined | 0 | 0 | 0 | 0 | Owner black male mid 30s calling himsel said he had gotten everything he wanted from the shelter and everything |
|--------------|----|----------|---|---|---|---|-----------------------------------------------------------------------------------------------------------------|
|              |    |          |   |   |   |   | else could be removed.                                                                                          |

# **Inspection Photos**



























































# Clean Up Photos











































































































































































































































































































































## After Clean Photos

































## **Posting Photos**