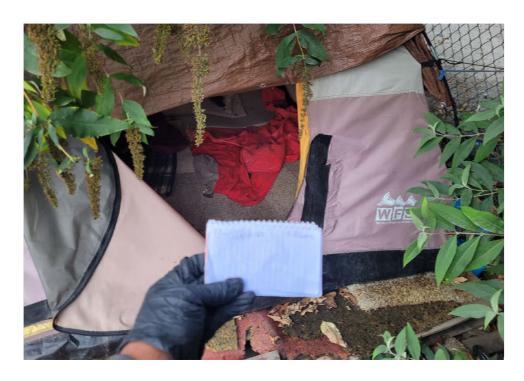

g bag<br>filled with miscellaneous<br>clothing. |



# **SITE JOURNAL**

**Encampment Response Team** 

| T5-KQR-10-25 | No | Declined | 0 | 0 | 0 | 0 | Owner black male mid 30s calling himsel said he had gotten everything he wanted from the shelter and everything |
|--------------|----|----------|---|---|---|---|-----------------------------------------------------------------------------------------------------------------|
|              |    |          |   |   |   |   | else could be removed.                                                                                          |

# **Inspection Photos**



























































# Clean Up Photos











































































































































































































































































































































## After Clean Photos

































## **Posting Photos**