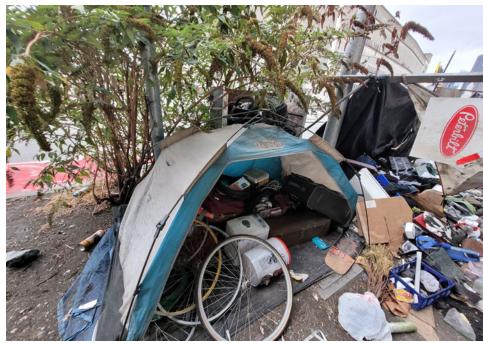

<br>bottles, plastic clock and<br>green draw string bag<br>filled with miscellaneous<br>clothing. |



# **SITE JOURNAL**

**Encampment Response Team** 

| T5-KQR-10-25 | No | Declined | 0 | 0 | 0 | 0 | Owner black male mid 30s calling himsel said he had gotten everything he wanted from the shelter and everything |
|--------------|----|----------|---|---|---|---|-----------------------------------------------------------------------------------------------------------------|
|              |    |          |   |   |   |   | else could be removed.                                                                                          |

# **Inspection Photos**



























































# Clean Up Photos











































































































































































































































































































































## After Clean Photos

































## **Posting Photos**