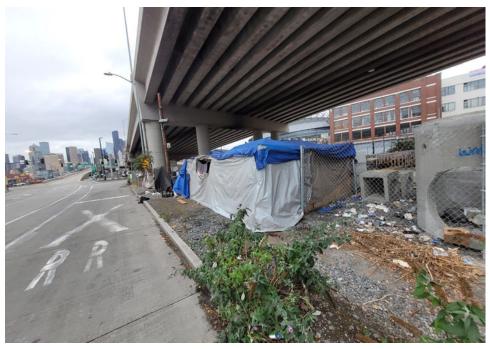

nd<br>green draw string bag<br>filled with miscellaneous<br>clothing. |



# **SITE JOURNAL**

**Encampment Response Team** 

| T5-KQR-10-25 | No | Declined | 0 | 0 | 0 | 0 | Owner black male mid 30s calling himsel said he had gotten everything he wanted from the shelter and everything |
|--------------|----|----------|---|---|---|---|-----------------------------------------------------------------------------------------------------------------|
|              |    |          |   |   |   |   | else could be removed.                                                                                          |

# **Inspection Photos**



























































# Clean Up Photos











































































































































































































































































































































## After Clean Photos

































## **Posting Photos**