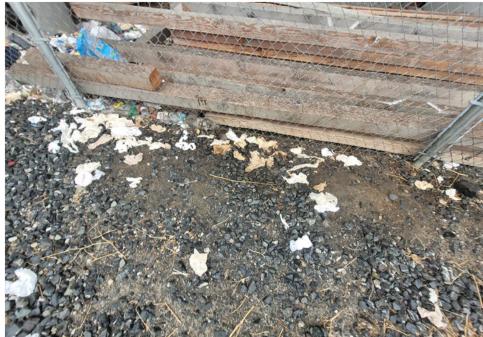

(Damaged).<br>Most items inside tent<br>were wet, unstorable.<br>Stored yellow/black<br>garrity Lanter, 3 water<br>bottles, plastic clock and<br>green draw string bag<br>filled with miscellaneous<br>clothing. |



# **SITE JOURNAL**

**Encampment Response Team** 

| T5-KQR-10-25 | No | Declined | 0 | 0 | 0 | 0 | Owner black male mid 30s calling himsel said he had gotten everything he wanted from the shelter and everything |
|--------------|----|----------|---|---|---|---|-----------------------------------------------------------------------------------------------------------------|
|              |    |          |   |   |   |   | else could be removed.                                                                                          |

# **Inspection Photos**



























































# Clean Up Photos











































































































































































































































































































































## After Clean Photos

































## **Posting Photos**