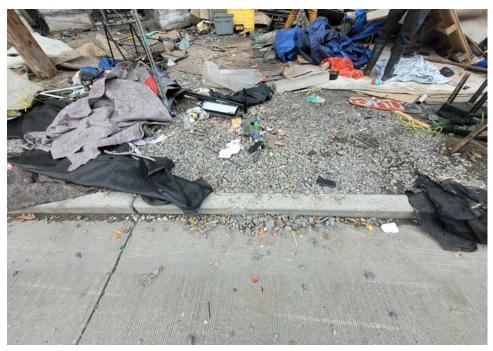

black<br>garrity Lanter, 3 water<br>bottles, plastic clock and<br>green draw string bag<br>filled with miscellaneous<br>clothing. |



# **SITE JOURNAL**

**Encampment Response Team** 

| T5-KQR-10-25 | No | Declined | 0 | 0 | 0 | 0 | Owner black male mid 30s calling himsel said he had gotten everything he wanted from the shelter and everything |
|--------------|----|----------|---|---|---|---|-----------------------------------------------------------------------------------------------------------------|
|              |    |          |   |   |   |   | else could be removed.                                                                                          |

# **Inspection Photos**



























































# Clean Up Photos











































































































































































































































































































































## After Clean Photos

































## **Posting Photos**