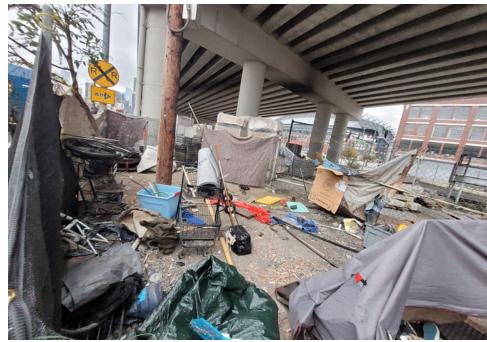

draw string bag<br>filled with miscellaneous<br>clothing. |



# **SITE JOURNAL**

**Encampment Response Team** 

| T5-KQR-10-25 | No | Declined | 0 | 0 | 0 | 0 | Owner black male mid 30s calling himsel said he had gotten everything he wanted from the shelter and everything |
|--------------|----|----------|---|---|---|---|-----------------------------------------------------------------------------------------------------------------|
|              |    |          |   |   |   |   | else could be removed.                                                                                          |

# **Inspection Photos**



























































# Clean Up Photos











































































































































































































































































































































## After Clean Photos

































## **Posting Photos**