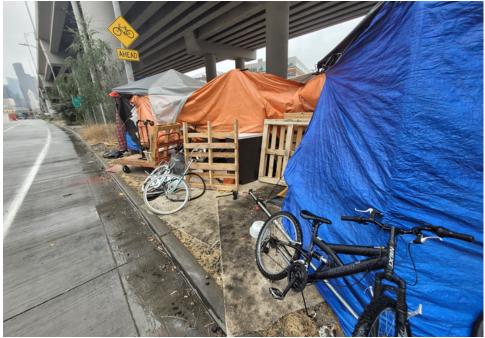

n<br>shelter tent (Damaged).<br>Most items inside tent<br>were wet, unstorable.<br>Stored yellow/black<br>garrity Lanter, 3 water<br>bottles, plastic clock and<br>green draw string bag<br>filled with miscellaneous<br>clothing. |



# **SITE JOURNAL**

**Encampment Response Team** 

| T5-KQR-10-25 | No | Declined | 0 | 0 | 0 | 0 | Owner black male mid 30s calling himsel said he had gotten everything he wanted from the shelter and everything |
|--------------|----|----------|---|---|---|---|-----------------------------------------------------------------------------------------------------------------|
|              |    |          |   |   |   |   | else could be removed.                                                                                          |

# **Inspection Photos**



























































# Clean Up Photos











































































































































































































































































































































## After Clean Photos

































## **Posting Photos**