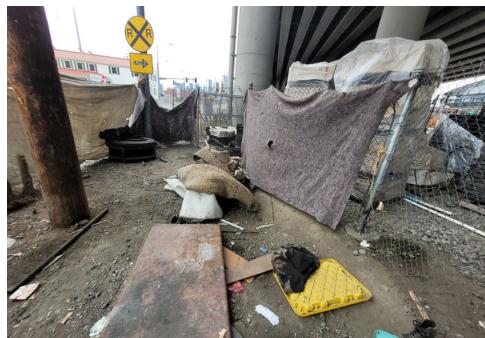

ored yellow/black<br>garrity Lanter, 3 water<br>bottles, plastic clock and<br>green draw string bag<br>filled with miscellaneous<br>clothing. |



# **SITE JOURNAL**

**Encampment Response Team** 

| T5-KQR-10-25 | No | Declined | 0 | 0 | 0 | 0 | Owner black male mid 30s calling himsel said he had gotten everything he wanted from the shelter and everything |
|--------------|----|----------|---|---|---|---|-----------------------------------------------------------------------------------------------------------------|
|              |    |          |   |   |   |   | else could be removed.                                                                                          |

# **Inspection Photos**



























































# Clean Up Photos











































































































































































































































































































































## After Clean Photos

































## **Posting Photos**