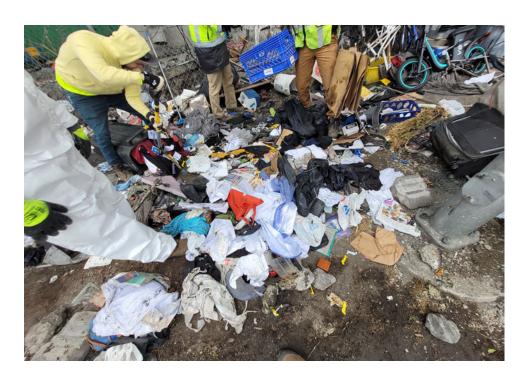

pment Response Team** 

| T5-KQR-10-25 | No | Declined | 0 | 0 | 0 | 0 | Owner black male mid 30s calling himsel said he had gotten everything he wanted from the shelter and everything |
|--------------|----|----------|---|---|---|---|-----------------------------------------------------------------------------------------------------------------|
|              |    |          |   |   |   |   | else could be removed.                                                                                          |

# **Inspection Photos**



























































# Clean Up Photos











































































































































































































































































































































## After Clean Photos

































## **Posting Photos**