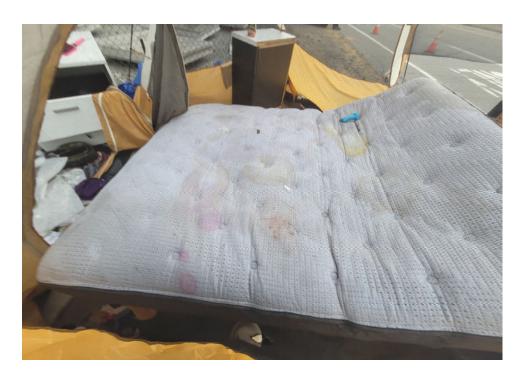

clined | 0 | 0 | 0 | 0 | Owner black male mid 30s calling himsel said he had gotten everything he wanted from the shelter and everything |
|--------------|----|----------|---|---|---|---|-----------------------------------------------------------------------------------------------------------------|
|              |    |          |   |   |   |   | else could be removed.                                                                                          |

# **Inspection Photos**



























































# Clean Up Photos











































































































































































































































































































































## After Clean Photos

































## **Posting Photos**