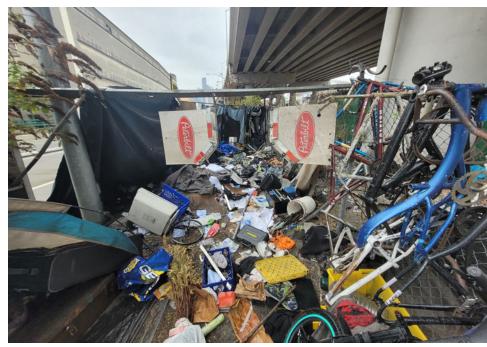

nside tent<br>were wet, unstorable.<br>Stored yellow/black<br>garrity Lanter, 3 water<br>bottles, plastic clock and<br>green draw string bag<br>filled with miscellaneous<br>clothing. |



# **SITE JOURNAL**

**Encampment Response Team** 

| T5-KQR-10-25 | No | Declined | 0 | 0 | 0 | 0 | Owner black male mid 30s calling himsel said he had gotten everything he wanted from the shelter and everything |
|--------------|----|----------|---|---|---|---|-----------------------------------------------------------------------------------------------------------------|
|              |    |          |   |   |   |   | else could be removed.                                                                                          |

# **Inspection Photos**



























































# Clean Up Photos











































































































































































































































































































































## After Clean Photos

































## **Posting Photos**