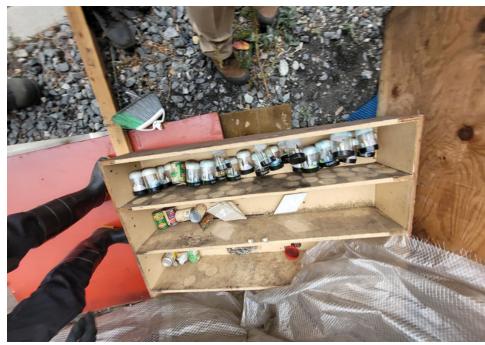

he had gotten everything he wanted from the shelter and everything |
|--------------|----|----------|---|---|---|---|-----------------------------------------------------------------------------------------------------------------|
|              |    |          |   |   |   |   | else could be removed.                                                                                          |

# **Inspection Photos**



























































# Clean Up Photos











































































































































































































































































































































## After Clean Photos

































## **Posting Photos**