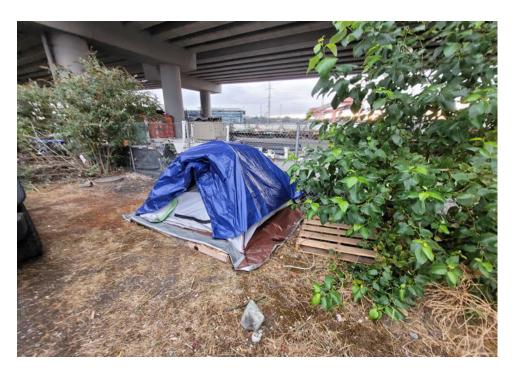

During a site inspection, Field Coordinators should take photos of the following and store the photos in the appropriate G: Drive folder:

**Cross Street Signs** 

- **Photos of Individual Tents**
- Vehicle/RVs/License Plates

- General Photos of the Encampment
- **Debris Fields**

# **Inspection Photos**