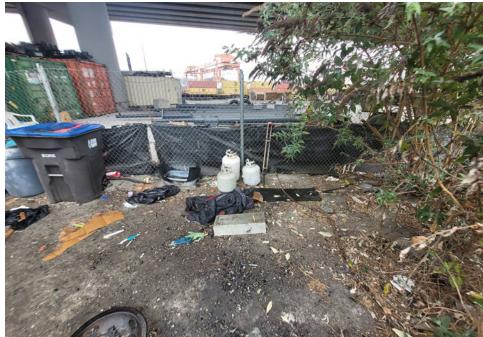

inside tent<br>were wet, unstorable.<br>Stored yellow/black<br>garrity Lanter, 3 water<br>bottles, plastic clock and<br>green draw string bag<br>filled with miscellaneous<br>clothing. |



# **SITE JOURNAL**

**Encampment Response Team** 

| T5-KQR-10-25 | No | Declined | 0 | 0 | 0 | 0 | Owner black male mid 30s calling himsel said he had gotten everything he wanted from the shelter and everything |
|--------------|----|----------|---|---|---|---|-----------------------------------------------------------------------------------------------------------------|
|              |    |          |   |   |   |   | else could be removed.                                                                                          |

# **Inspection Photos**



























































# Clean Up Photos











































































































































































































































































































































## After Clean Photos

































## **Posting Photos**