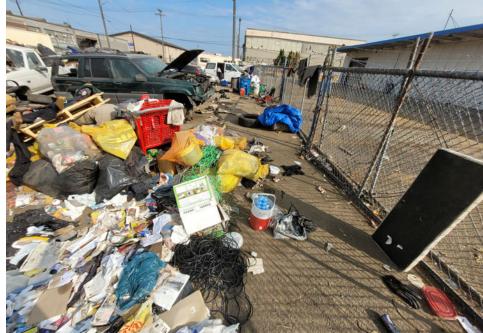

### **EXHIBIT A: SITE INSPECTION PHOTOS**

During a site inspection, Field Coordinators should take photos of the following and store the photos in the appropriate G: Drive folder:

Cross Street Signs

- Photos of Individual Tents
- Vehicle/RVs/License Plates

- General Photos of the Encampment
- Debris Fields

# **Inspection Photos**