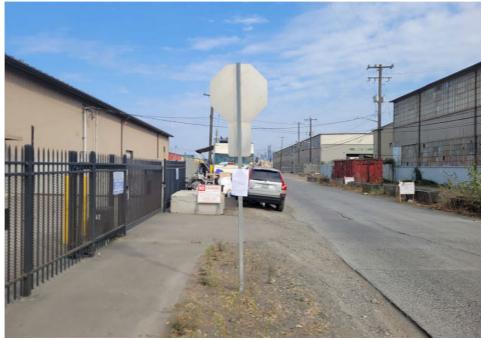

### **EXHIBIT A: SITE INSPECTION PHOTOS**

During a site inspection, Field Coordinators should take photos of the following and store the photos in the appropriate G: Drive folder:

Cross Street Signs

- Photos of Individual Tents
- Vehicle/RVs/License Plates

- General Photos of the Encampment
- Debris Fields

# **Inspection Photos**