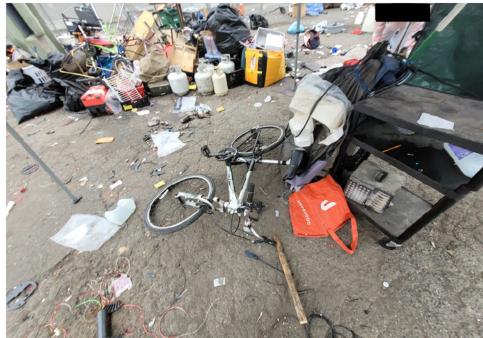

---|---------|-------|-------------------------------------------------------------------------------------------------------------------------------|
| T1-KQR-0915      | No       | N/A |                      | 1    | 0     | 0       | 0     | Stored-Red/black first aid<br>bag filled with first aid<br>supplies.<br>Bag was found on site not<br>associated with any tent |
|                  |          |     |                      |      |       |         |       | or structure                                                                                                                  |

# **Inspection Photos**



































































# **Clean Up Photos**





































































































































## **After Clean Photos**



































# **Posting Photos**