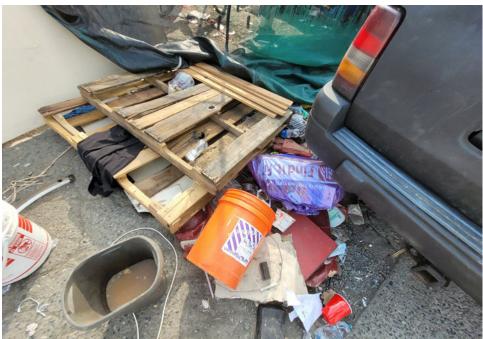

|
|------------------|----------|-----|----------------------|------|-------|---------|-------|-------------------------------------------------------------------------------------------------------------------------------|
| T1-KQR-0915      | No       | N/A |                      | 1    | 0     | 0       | 0     | Stored-Red/black first aid<br>bag filled with first aid<br>supplies.<br>Bag was found on site not<br>associated with any tent |
|                  |          |     |                      |      |       |         |       | or structure                                                                                                                  |

# **Inspection Photos**



































































# **Clean Up Photos**





































































































































## **After Clean Photos**



































# **Posting Photos**