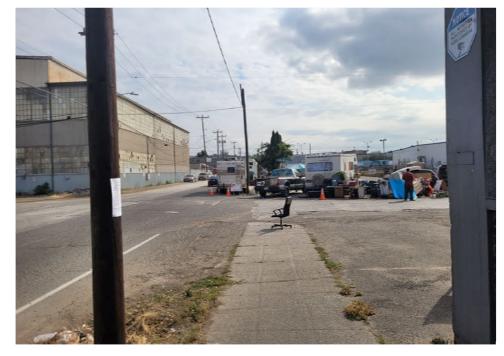

### **EXHIBIT A: SITE INSPECTION PHOTOS**

During a site inspection, Field Coordinators should take photos of the following and store the photos in the appropriate G: Drive folder:

Cross Street Signs

- Photos of Individual Tents
- Vehicle/RVs/License Plates

- General Photos of the Encampment
- Debris Fields

# **Inspection Photos**