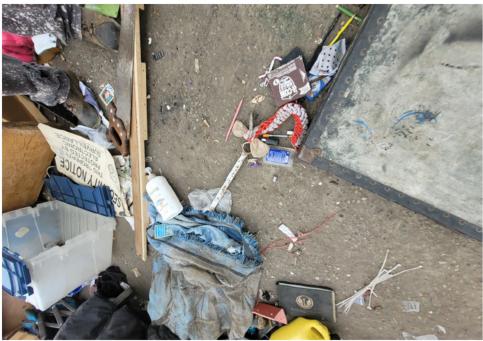

------------|------|-------|---------|-------|-------------------------------------------------------------------------------------------------------------------------------|
| T1-KQR-0915      | No       | N/A |                      | 1    | 0     | 0       | 0     | Stored-Red/black first aid<br>bag filled with first aid<br>supplies.<br>Bag was found on site not<br>associated with any tent |
|                  |          |     |                      |      |       |         |       | or structure                                                                                                                  |

# **Inspection Photos**



































































# **Clean Up Photos**





































































































































## **After Clean Photos**



































# **Posting Photos**