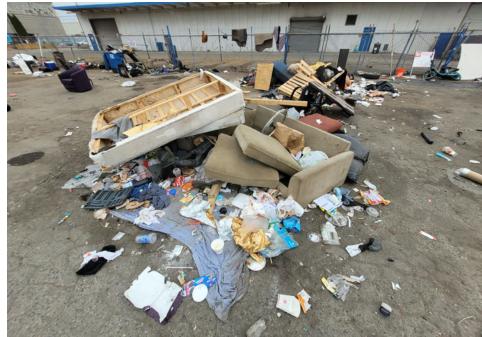

### **EXHIBIT A: SITE INSPECTION PHOTOS**

During a site inspection, Field Coordinators should take photos of the following and store the photos in the appropriate G: Drive folder:

Cross Street Signs

- Photos of Individual Tents
- Vehicle/RVs/License Plates

- General Photos of the Encampment
- Debris Fields

# **Inspection Photos**