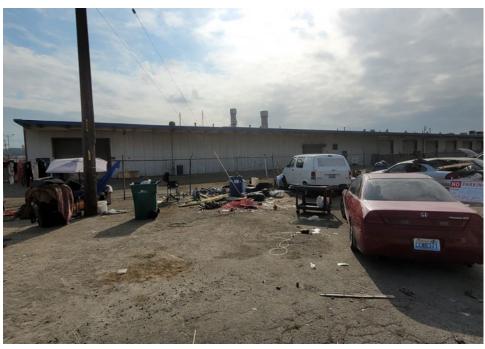

### **EXHIBIT A: SITE INSPECTION PHOTOS**

During a site inspection, Field Coordinators should take photos of the following and store the photos in the appropriate G: Drive folder:

Cross Street Signs

- Photos of Individual Tents
- Vehicle/RVs/License Plates

- General Photos of the Encampment
- Debris Fields

# **Inspection Photos**