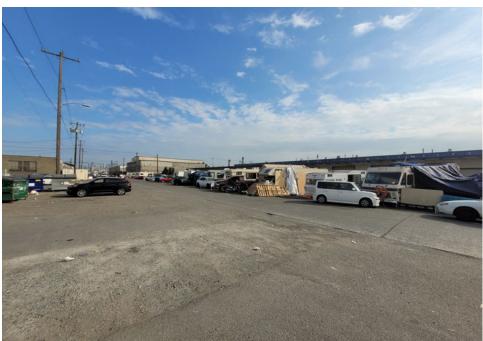

### **EXHIBIT A: SITE INSPECTION PHOTOS**

During a site inspection, Field Coordinators should take photos of the following and store the photos in the appropriate G: Drive folder:

Cross Street Signs

- Photos of Individual Tents
- Vehicle/RVs/License Plates

- General Photos of the Encampment
- Debris Fields

# **Inspection Photos**