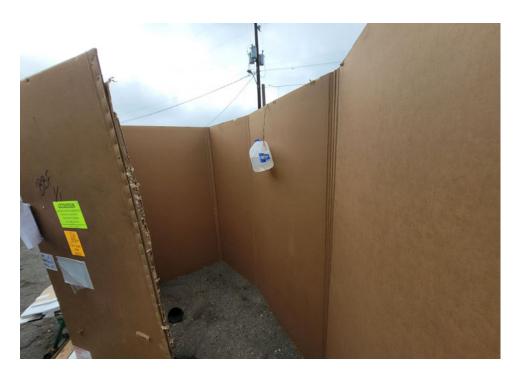

### **EXHIBIT A: SITE INSPECTION PHOTOS**

During a site inspection, Field Coordinators should take photos of the following and store the photos in the appropriate G: Drive folder:

Cross Street Signs

- Photos of Individual Tents
- Vehicle/RVs/License Plates

- General Photos of the Encampment
- Debris Fields

# **Inspection Photos**