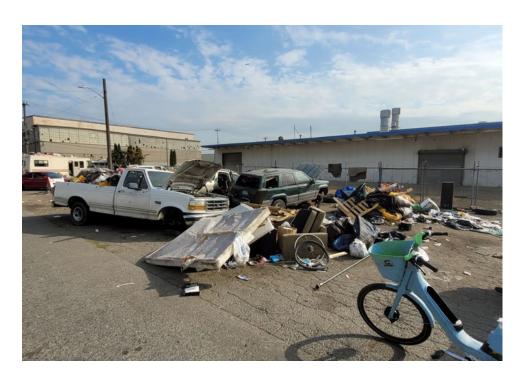

### **EXHIBIT A: SITE INSPECTION PHOTOS**

During a site inspection, Field Coordinators should take photos of the following and store the photos in the appropriate G: Drive folder:

Cross Street Signs

- Photos of Individual Tents
- Vehicle/RVs/License Plates

- General Photos of the Encampment
- Debris Fields

# **Inspection Photos**