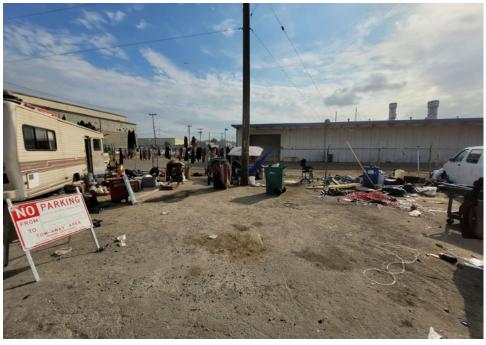

| Heavy                | Crew Hours On-site     | 0                      |                              |  |  |
|----------------------|------------------------|------------------------|------------------------------|--|--|
| Number of Labor Crew |                        | 1                      | SPR Light Team W/Mini Packer |  |  |
| Labor                | Crew Hours On-site     | 6                      |                              |  |  |
|                      |                        |                        |                              |  |  |
| STAGI                | NG LOCATION            |                        |                              |  |  |
| Date/Time: Lo        |                        | Location: Colorac      | o Ave                        |  |  |
|                      |                        |                        |                              |  |  |
| SITE F               | POSTING PHOTOS         |                        |                              |  |  |
| No                   | Regular Encampment Cle | ean-up: 72-hour Notice |                              |  |  |
|                      |                        |                        |                              |  |  |
|                      |                        |                        |                              |  |  |

# **Posting Photos**