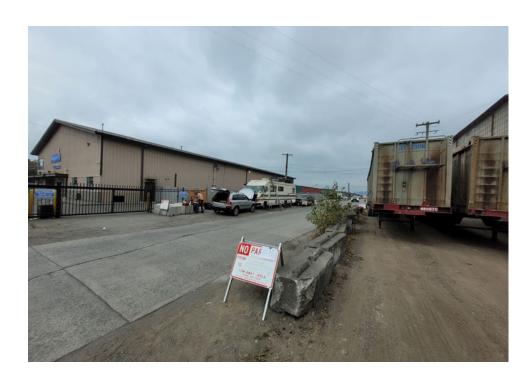

-----|-------|---------|-------|-------------------------------------------------------------------------------------------------------------------------------|
| T1-KQR-0915      | No       | N/A |                      | 1    | 0     | 0       | 0     | Stored-Red/black first aid<br>bag filled with first aid<br>supplies.<br>Bag was found on site not<br>associated with any tent |
|                  |          |     |                      |      |       |         |       | or structure                                                                                                                  |

# **Inspection Photos**



































































# **Clean Up Photos**





































































































































## **After Clean Photos**



































# **Posting Photos**