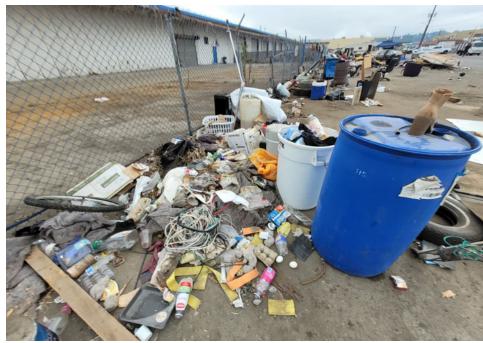

### **EXHIBIT A: SITE INSPECTION PHOTOS**

During a site inspection, Field Coordinators should take photos of the following and store the photos in the appropriate G: Drive folder:

Cross Street Signs

- Photos of Individual Tents
- Vehicle/RVs/License Plates

- General Photos of the Encampment
- Debris Fields

# **Inspection Photos**