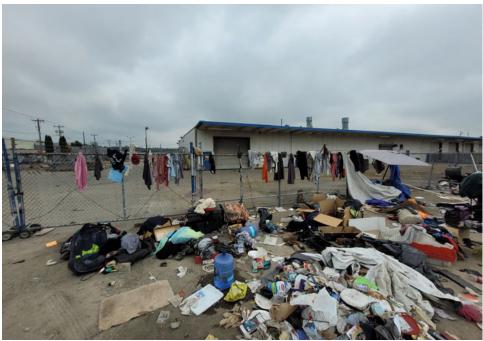

### **EXHIBIT A: SITE INSPECTION PHOTOS**

During a site inspection, Field Coordinators should take photos of the following and store the photos in the appropriate G: Drive folder:

Cross Street Signs

- Photos of Individual Tents
- Vehicle/RVs/License Plates

- General Photos of the Encampment
- Debris Fields

# **Inspection Photos**