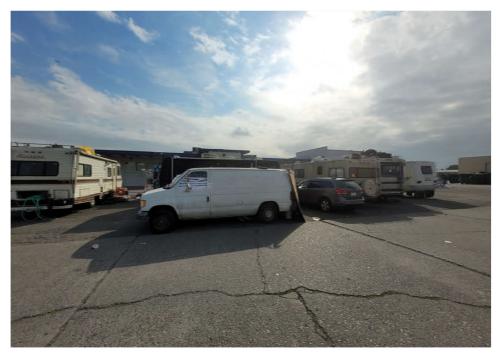

### **EXHIBIT A: SITE INSPECTION PHOTOS**

During a site inspection, Field Coordinators should take photos of the following and store the photos in the appropriate G: Drive folder:

Cross Street Signs

- Photos of Individual Tents
- Vehicle/RVs/License Plates

- General Photos of the Encampment
- Debris Fields

# **Inspection Photos**