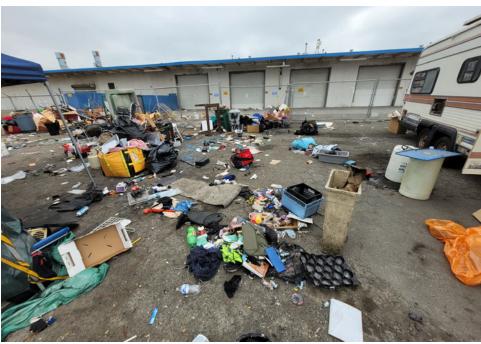

|
|------------------|----------|-----|----------------------|------|-------|---------|-------|-------------------------------------------------------------------------------------------------------------------------------|
| T1-KQR-0915      | No       | N/A |                      | 1    | 0     | 0       | 0     | Stored-Red/black first aid<br>bag filled with first aid<br>supplies.<br>Bag was found on site not<br>associated with any tent |
|                  |          |     |                      |      |       |         |       | or structure                                                                                                                  |

# **Inspection Photos**



































































# **Clean Up Photos**





































































































































## **After Clean Photos**



































# **Posting Photos**