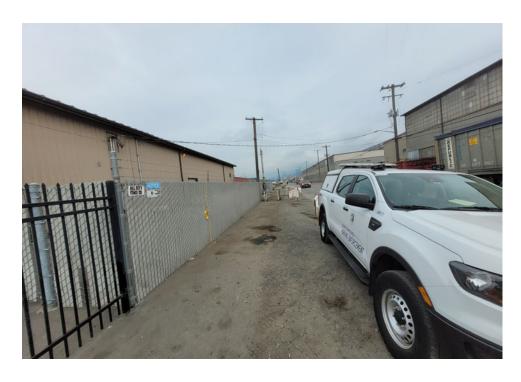

### **EXHIBIT A: SITE INSPECTION PHOTOS**

During a site inspection, Field Coordinators should take photos of the following and store the photos in the appropriate G: Drive folder:

Cross Street Signs

- Photos of Individual Tents
- Vehicle/RVs/License Plates

- General Photos of the Encampment
- Debris Fields

# **Inspection Photos**