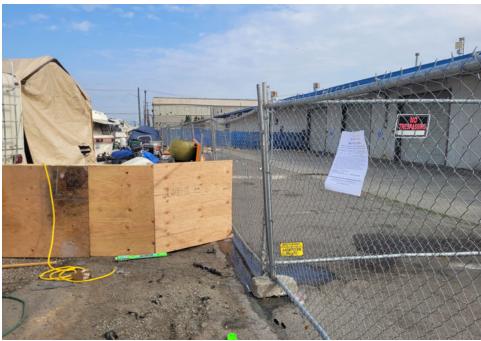

### **EXHIBIT A: SITE INSPECTION PHOTOS**

During a site inspection, Field Coordinators should take photos of the following and store the photos in the appropriate G: Drive folder:

Cross Street Signs

- Photos of Individual Tents
- Vehicle/RVs/License Plates

- General Photos of the Encampment
- Debris Fields

# **Inspection Photos**