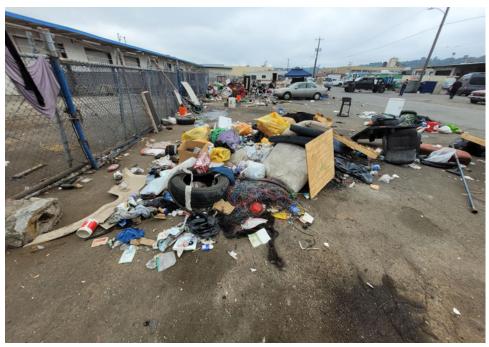

### **EXHIBIT A: SITE INSPECTION PHOTOS**

During a site inspection, Field Coordinators should take photos of the following and store the photos in the appropriate G: Drive folder:

Cross Street Signs

- Photos of Individual Tents
- Vehicle/RVs/License Plates

- General Photos of the Encampment
- Debris Fields

# **Inspection Photos**