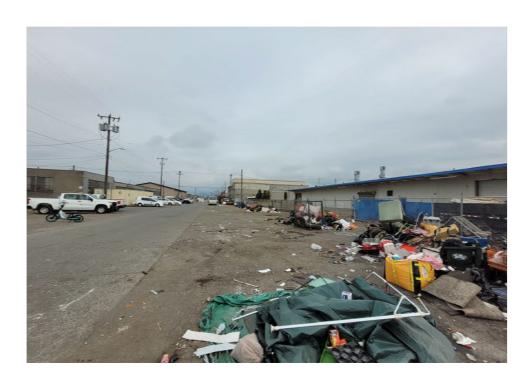

-------------------------------------------------------------------------------------------------------------------------------|
| T1-KQR-0915      | No       | N/A |                      | 1    | 0     | 0       | 0     | Stored-Red/black first aid<br>bag filled with first aid<br>supplies.<br>Bag was found on site not<br>associated with any tent |
|                  |          |     |                      |      |       |         |       | or structure                                                                                                                  |

# **Inspection Photos**



































































# **Clean Up Photos**





































































































































## **After Clean Photos**



































# **Posting Photos**