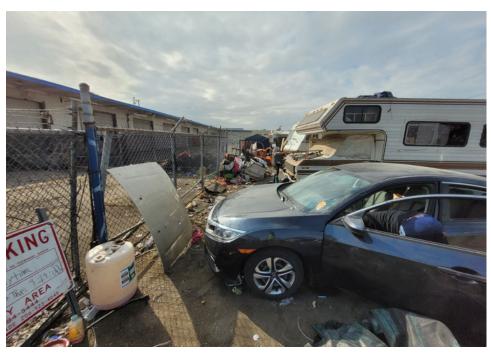

### **EXHIBIT A: SITE INSPECTION PHOTOS**

During a site inspection, Field Coordinators should take photos of the following and store the photos in the appropriate G: Drive folder:

Cross Street Signs

- Photos of Individual Tents
- Vehicle/RVs/License Plates

- General Photos of the Encampment
- Debris Fields

# **Inspection Photos**