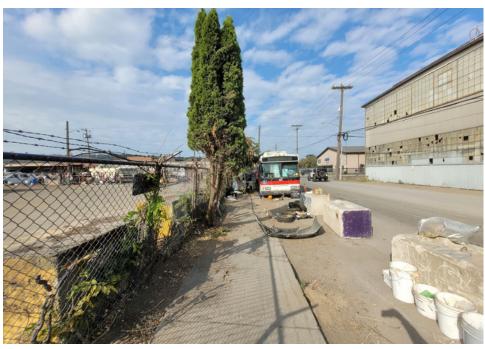

### **EXHIBIT A: SITE INSPECTION PHOTOS**

During a site inspection, Field Coordinators should take photos of the following and store the photos in the appropriate G: Drive folder:

Cross Street Signs

- Photos of Individual Tents
- Vehicle/RVs/License Plates

- General Photos of the Encampment
- Debris Fields

# **Inspection Photos**