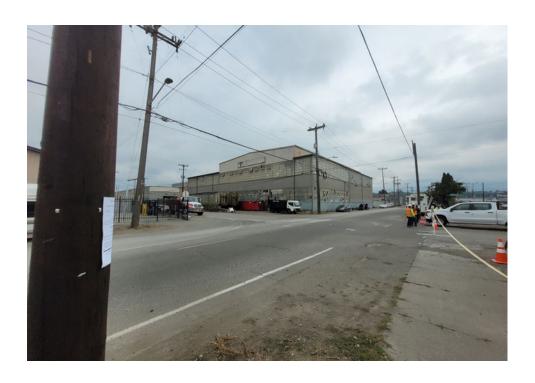

------------------------------------------------|
| T1-KQR-0915      | No       | N/A |                      | 1    | 0     | 0       | 0     | Stored-Red/black first aid<br>bag filled with first aid<br>supplies.<br>Bag was found on site not<br>associated with any tent |
|                  |          |     |                      |      |       |         |       | or structure                                                                                                                  |

# **Inspection Photos**



































































# **Clean Up Photos**





































































































































## **After Clean Photos**



































# **Posting Photos**