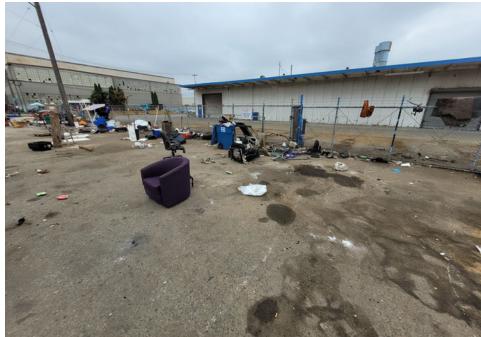

### **EXHIBIT A: SITE INSPECTION PHOTOS**

During a site inspection, Field Coordinators should take photos of the following and store the photos in the appropriate G: Drive folder:

Cross Street Signs

- Photos of Individual Tents
- Vehicle/RVs/License Plates

- General Photos of the Encampment
- Debris Fields

# **Inspection Photos**