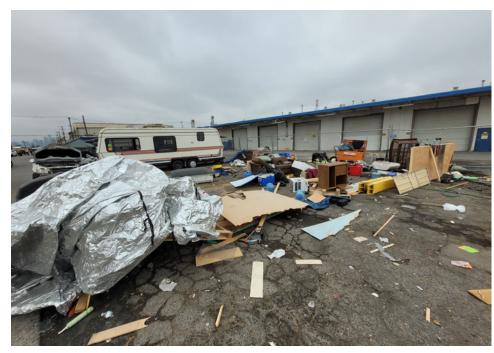

|
|------------------|----------|-----|----------------------|------|-------|---------|-------|-------------------------------------------------------------------------------------------------------------------------------|
| T1-KQR-0915      | No       | N/A |                      | 1    | 0     | 0       | 0     | Stored-Red/black first aid<br>bag filled with first aid<br>supplies.<br>Bag was found on site not<br>associated with any tent |
|                  |          |     |                      |      |       |         |       | or structure                                                                                                                  |

# **Inspection Photos**



































































# **Clean Up Photos**





































































































































## **After Clean Photos**



































# **Posting Photos**