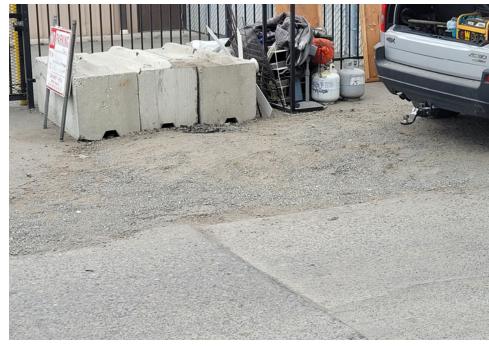

### **EXHIBIT A: SITE INSPECTION PHOTOS**

During a site inspection, Field Coordinators should take photos of the following and store the photos in the appropriate G: Drive folder:

Cross Street Signs

- Photos of Individual Tents
- Vehicle/RVs/License Plates

- General Photos of the Encampment
- Debris Fields

# **Inspection Photos**