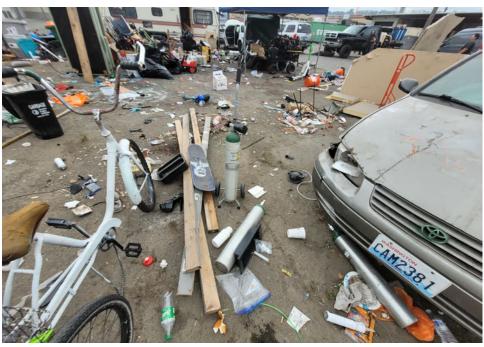

### **EXHIBIT A: SITE INSPECTION PHOTOS**

During a site inspection, Field Coordinators should take photos of the following and store the photos in the appropriate G: Drive folder:

Cross Street Signs

- Photos of Individual Tents
- Vehicle/RVs/License Plates

- General Photos of the Encampment
- Debris Fields

# **Inspection Photos**