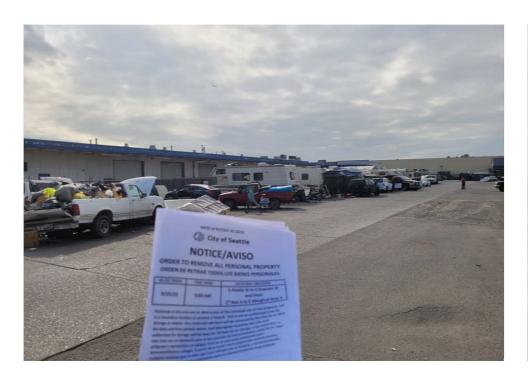

### **EXHIBIT A: SITE INSPECTION PHOTOS**

During a site inspection, Field Coordinators should take photos of the following and store the photos in the appropriate G: Drive folder:

Cross Street Signs

- Photos of Individual Tents
- Vehicle/RVs/License Plates

- General Photos of the Encampment
- Debris Fields

# **Inspection Photos**