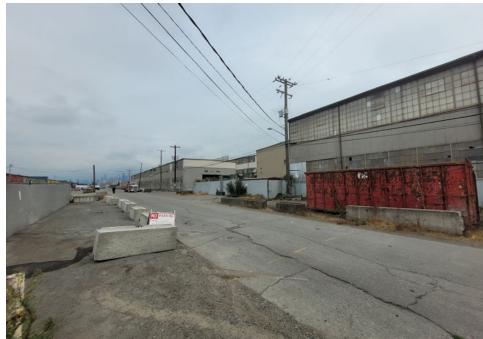

### **EXHIBIT A: SITE INSPECTION PHOTOS**

During a site inspection, Field Coordinators should take photos of the following and store the photos in the appropriate G: Drive folder:

Cross Street Signs

- Photos of Individual Tents
- Vehicle/RVs/License Plates

- General Photos of the Encampment
- Debris Fields