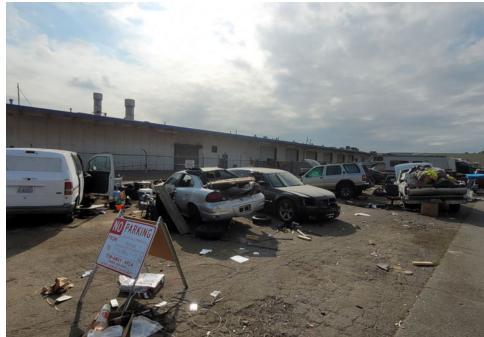

### **EXHIBIT A: SITE INSPECTION PHOTOS**

During a site inspection, Field Coordinators should take photos of the following and store the photos in the appropriate G: Drive folder:

Cross Street Signs

- Photos of Individual Tents
- Vehicle/RVs/License Plates

- General Photos of the Encampment
- Debris Fields

# **Inspection Photos**