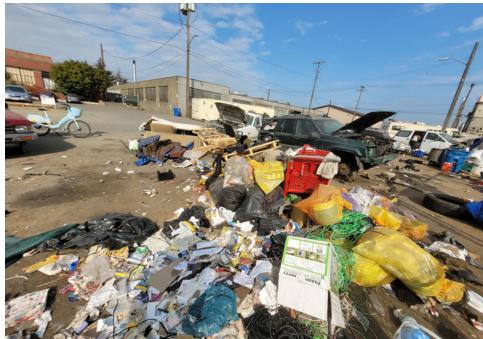

### **EXHIBIT A: SITE INSPECTION PHOTOS**

During a site inspection, Field Coordinators should take photos of the following and store the photos in the appropriate G: Drive folder:

Cross Street Signs

- Photos of Individual Tents
- Vehicle/RVs/License Plates

- General Photos of the Encampment
- Debris Fields

# **Inspection Photos**