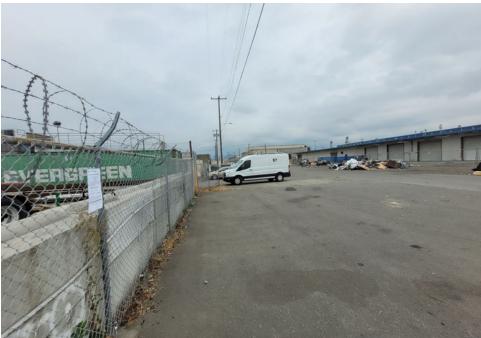

### **EXHIBIT A: SITE INSPECTION PHOTOS**

During a site inspection, Field Coordinators should take photos of the following and store the photos in the appropriate G: Drive folder:

Cross Street Signs

- Photos of Individual Tents
- Vehicle/RVs/License Plates

- General Photos of the Encampment
- Debris Fields

# **Inspection Photos**