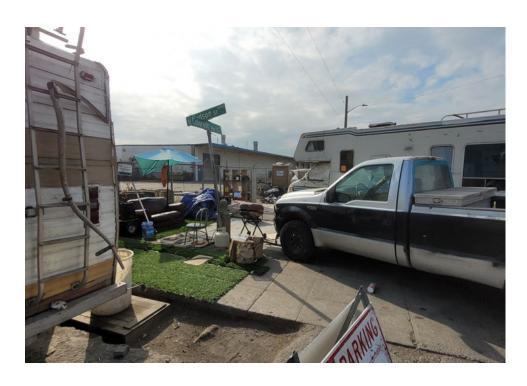

### **EXHIBIT A: SITE INSPECTION PHOTOS**

During a site inspection, Field Coordinators should take photos of the following and store the photos in the appropriate G: Drive folder:

Cross Street Signs

- Photos of Individual Tents
- Vehicle/RVs/License Plates

- General Photos of the Encampment
- Debris Fields

# **Inspection Photos**