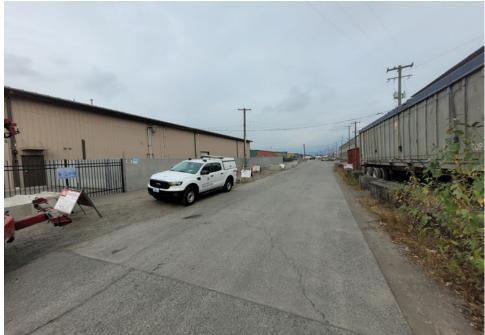

### **EXHIBIT A: SITE INSPECTION PHOTOS**

During a site inspection, Field Coordinators should take photos of the following and store the photos in the appropriate G: Drive folder:

Cross Street Signs

- Photos of Individual Tents
- Vehicle/RVs/License Plates

- General Photos of the Encampment
- Debris Fields