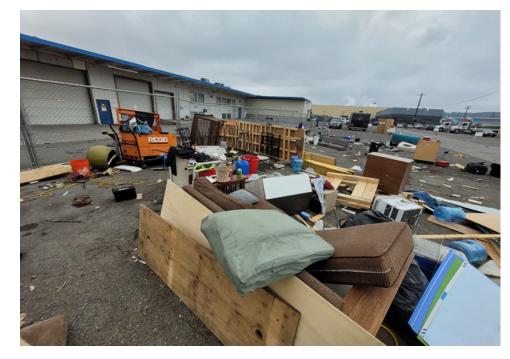

### **EXHIBIT A: SITE INSPECTION PHOTOS**

During a site inspection, Field Coordinators should take photos of the following and store the photos in the appropriate G: Drive folder:

Cross Street Signs

- Photos of Individual Tents
- Vehicle/RVs/License Plates

- General Photos of the Encampment
- Debris Fields

# **Inspection Photos**