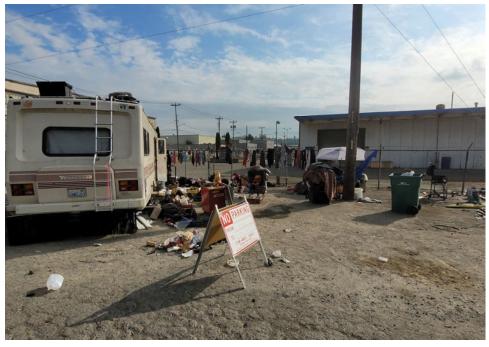

| Heavy                | Crew Hours On-site     | 0                      |                              |  |  |
|----------------------|------------------------|------------------------|------------------------------|--|--|
| Number of Labor Crew |                        | 1                      | SPR Light Team W/Mini Packer |  |  |
| Labor                | Crew Hours On-site     | 6                      |                              |  |  |
|                      |                        |                        |                              |  |  |
| STAGI                | NG LOCATION            |                        |                              |  |  |
| Date/Time: Lo        |                        | Location: Colorac      | o Ave                        |  |  |
|                      |                        |                        |                              |  |  |
| SITE F               | POSTING PHOTOS         |                        |                              |  |  |
| No                   | Regular Encampment Cle | ean-up: 72-hour Notice |                              |  |  |
|                      |                        |                        |                              |  |  |
|                      |                        |                        |                              |  |  |

- Cross Street Signs
- General Photos of the Encampment
- Close up to read post signage
- At a distance to view entire camp
- After Photos

Field Coordinators should take photos and collect photos from the Navigation Officers and store them photos in the appropriate G: Drive folder:

# **Posting Photos**