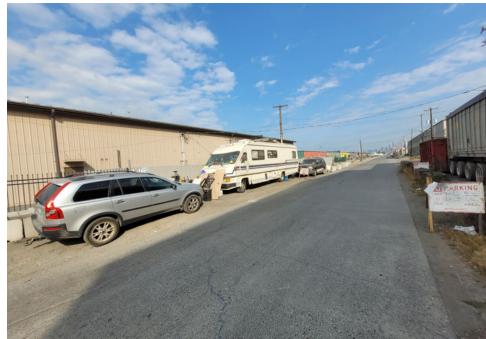

### **EXHIBIT A: SITE INSPECTION PHOTOS**

During a site inspection, Field Coordinators should take photos of the following and store the photos in the appropriate G: Drive folder:

Cross Street Signs

- Photos of Individual Tents
- Vehicle/RVs/License Plates

- General Photos of the Encampment
- Debris Fields

# **Inspection Photos**