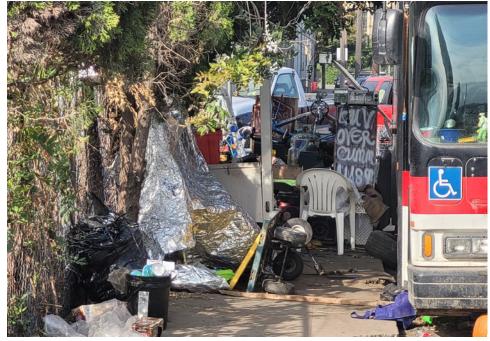

### **EXHIBIT A: SITE INSPECTION PHOTOS**

During a site inspection, Field Coordinators should take photos of the following and store the photos in the appropriate G: Drive folder:

Cross Street Signs

- Photos of Individual Tents
- Vehicle/RVs/License Plates

- General Photos of the Encampment
- Debris Fields

# **Inspection Photos**