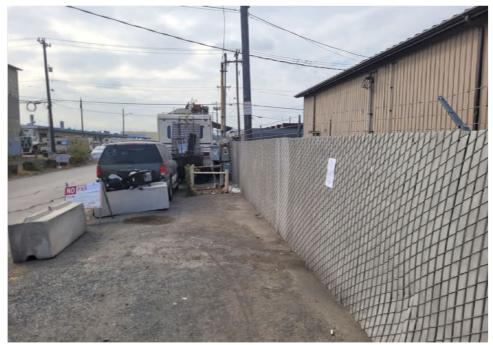

- Cross Street Signs
- General Photos of the Encampment
- Close up to read post signage
- At a distance to view entire camp
- After Photos

Field Coordinators should take photos and collect photos from the Navigation Officers and store them photos in the appropriate G: Drive folder:

# **Posting Photos**