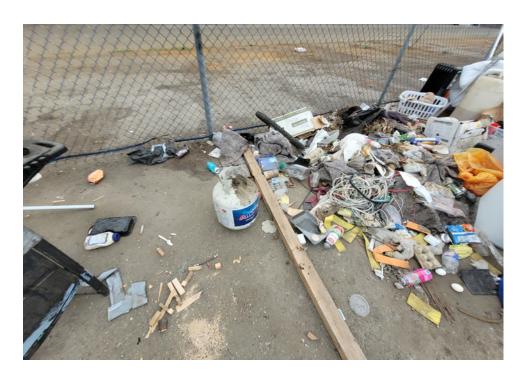

### **EXHIBIT A: SITE INSPECTION PHOTOS**

During a site inspection, Field Coordinators should take photos of the following and store the photos in the appropriate G: Drive folder:

Cross Street Signs

- Photos of Individual Tents
- Vehicle/RVs/License Plates

- General Photos of the Encampment
- Debris Fields

# **Inspection Photos**