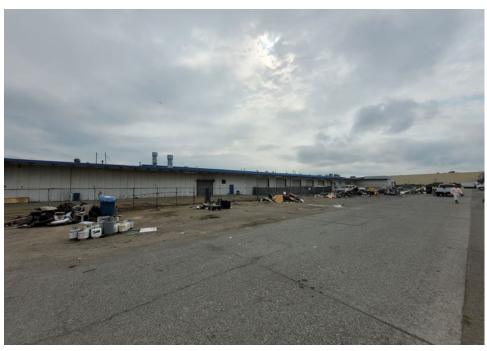

### **EXHIBIT A: SITE INSPECTION PHOTOS**

During a site inspection, Field Coordinators should take photos of the following and store the photos in the appropriate G: Drive folder:

Cross Street Signs

- Photos of Individual Tents
- Vehicle/RVs/License Plates

- General Photos of the Encampment
- Debris Fields

# **Inspection Photos**