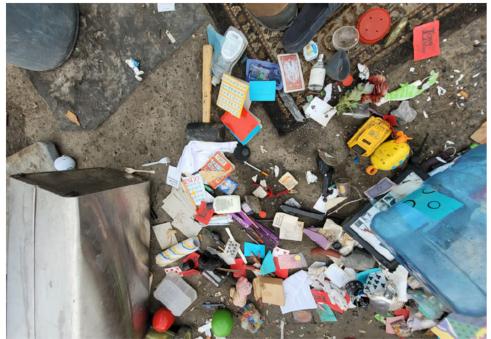

--------|------|-------|---------|-------|-------------------------------------------------------------------------------------------------------------------------------|
| T1-KQR-0915      | No       | N/A |                      | 1    | 0     | 0       | 0     | Stored-Red/black first aid<br>bag filled with first aid<br>supplies.<br>Bag was found on site not<br>associated with any tent |
|                  |          |     |                      |      |       |         |       | or structure                                                                                                                  |

# **Inspection Photos**



































































# **Clean Up Photos**





































































































































## **After Clean Photos**



































# **Posting Photos**