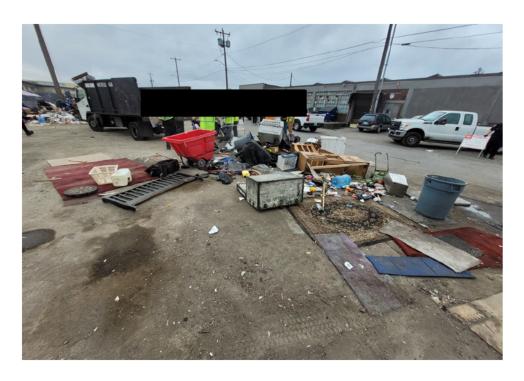

--------------|------|-------|---------|-------|-------------------------------------------------------------------------------------------------------------------------------|
| T1-KQR-0915      | No       | N/A |                      | 1    | 0     | 0       | 0     | Stored-Red/black first aid<br>bag filled with first aid<br>supplies.<br>Bag was found on site not<br>associated with any tent |
|                  |          |     |                      |      |       |         |       | or structure                                                                                                                  |

# **Inspection Photos**



































































# **Clean Up Photos**





































































































































## **After Clean Photos**



































# **Posting Photos**