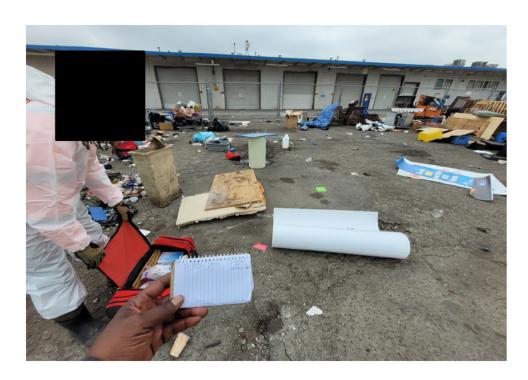

-------|-------|-------------------------------------------------------------------------------------------------------------------------------|
| T1-KQR-0915      | No       | N/A |                      | 1    | 0     | 0       | 0     | Stored-Red/black first aid<br>bag filled with first aid<br>supplies.<br>Bag was found on site not<br>associated with any tent |
|                  |          |     |                      |      |       |         |       | or structure                                                                                                                  |

# **Inspection Photos**



































































# **Clean Up Photos**





































































































































## **After Clean Photos**



































# **Posting Photos**