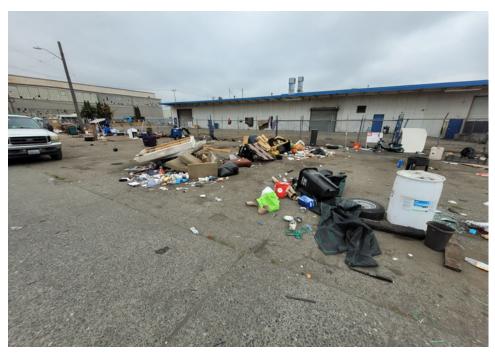

### **EXHIBIT A: SITE INSPECTION PHOTOS**

During a site inspection, Field Coordinators should take photos of the following and store the photos in the appropriate G: Drive folder:

Cross Street Signs

- Photos of Individual Tents
- Vehicle/RVs/License Plates

- General Photos of the Encampment
- Debris Fields

# **Inspection Photos**