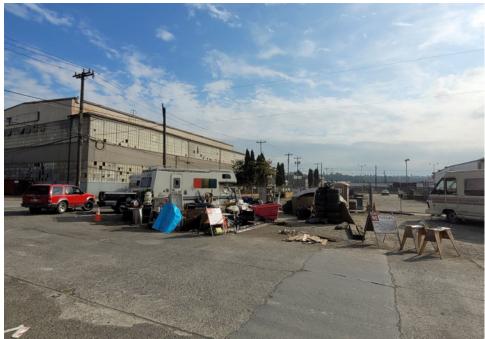

### **EXHIBIT A: SITE INSPECTION PHOTOS**

During a site inspection, Field Coordinators should take photos of the following and store the photos in the appropriate G: Drive folder:

Cross Street Signs

- Photos of Individual Tents
- Vehicle/RVs/License Plates

- General Photos of the Encampment
- Debris Fields

# **Inspection Photos**