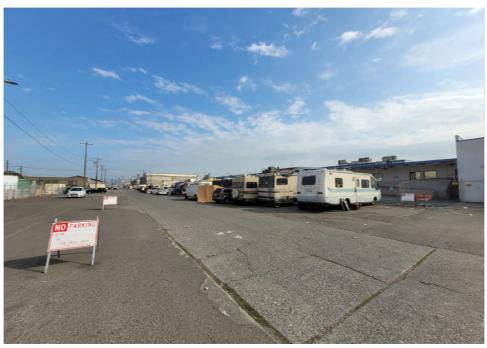

### **EXHIBIT A: SITE INSPECTION PHOTOS**

During a site inspection, Field Coordinators should take photos of the following and store the photos in the appropriate G: Drive folder:

Cross Street Signs

- Photos of Individual Tents
- Vehicle/RVs/License Plates

- General Photos of the Encampment
- Debris Fields

# **Inspection Photos**