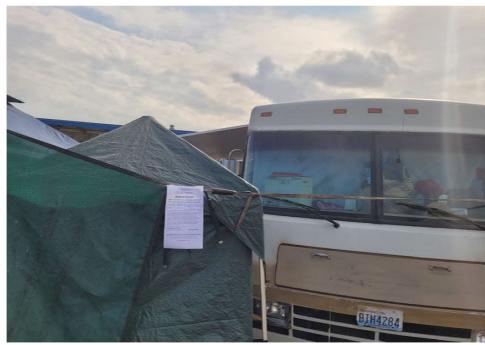

- Cross Street Signs
- General Photos of the Encampment
- Close up to read post signage
- At a distance to view entire camp
- After Photos

Field Coordinators should take photos and collect photos from the Navigation Officers and store them photos in the appropriate G: Drive folder:

# **Posting Photos**