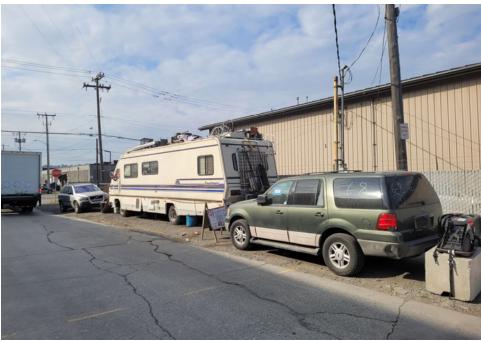

### **EXHIBIT A: SITE INSPECTION PHOTOS**

During a site inspection, Field Coordinators should take photos of the following and store the photos in the appropriate G: Drive folder:

Cross Street Signs

- Photos of Individual Tents
- Vehicle/RVs/License Plates

- General Photos of the Encampment
- Debris Fields

# **Inspection Photos**