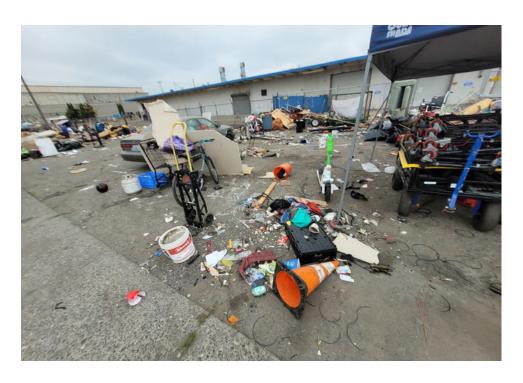

### **EXHIBIT A: SITE INSPECTION PHOTOS**

During a site inspection, Field Coordinators should take photos of the following and store the photos in the appropriate G: Drive folder:

Cross Street Signs

- Photos of Individual Tents
- Vehicle/RVs/License Plates

- General Photos of the Encampment
- Debris Fields

# **Inspection Photos**