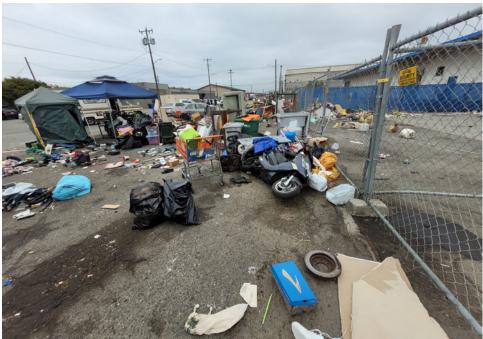

### **EXHIBIT A: SITE INSPECTION PHOTOS**

During a site inspection, Field Coordinators should take photos of the following and store the photos in the appropriate G: Drive folder:

Cross Street Signs

- Photos of Individual Tents
- Vehicle/RVs/License Plates

- General Photos of the Encampment
- Debris Fields

# **Inspection Photos**