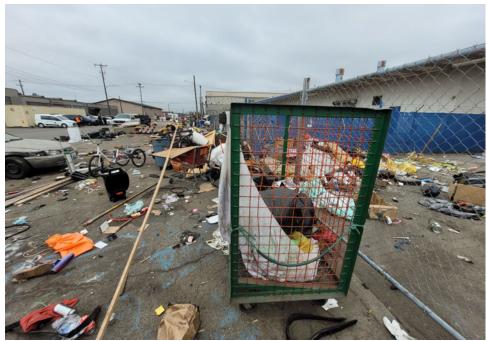

### **EXHIBIT A: SITE INSPECTION PHOTOS**

During a site inspection, Field Coordinators should take photos of the following and store the photos in the appropriate G: Drive folder:

Cross Street Signs

- Photos of Individual Tents
- Vehicle/RVs/License Plates

- General Photos of the Encampment
- Debris Fields

# **Inspection Photos**