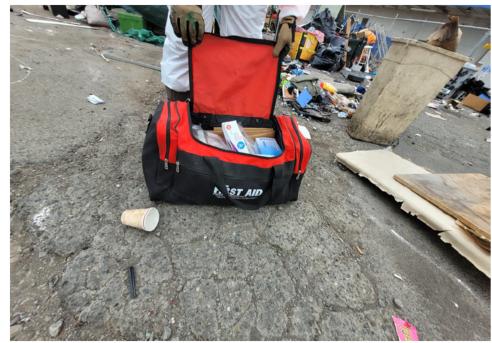

# **SITE JOURNAL**

**Encampment Response Team** 

| Tent/Structure # | Present? |     | Check All That Apply | Bins | Bikes | Luggage | Items |                                                                                                                               |
|------------------|----------|-----|----------------------|------|-------|---------|-------|-------------------------------------------------------------------------------------------------------------------------------|
| T1-KQR-0915      | No       | N/A |                      | 1    | 0     | 0       | 0     | Stored-Red/black first aid<br>bag filled with first aid<br>supplies.<br>Bag was found on site not<br>associated with any tent |
|                  |          |     |                      |      |       |         |       | or structure                                                                                                                  |