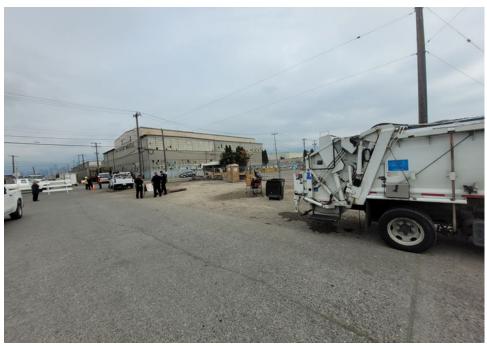

### **EXHIBIT A: SITE INSPECTION PHOTOS**

During a site inspection, Field Coordinators should take photos of the following and store the photos in the appropriate G: Drive folder:

Cross Street Signs

- Photos of Individual Tents
- Vehicle/RVs/License Plates

- General Photos of the Encampment
- Debris Fields

# **Inspection Photos**