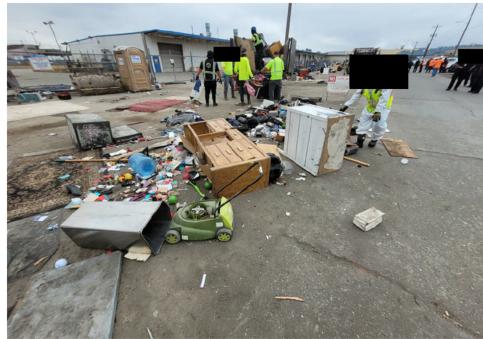

--|------|-------|---------|-------|-------------------------------------------------------------------------------------------------------------------------------|
| T1-KQR-0915      | No       | N/A |                      | 1    | 0     | 0       | 0     | Stored-Red/black first aid<br>bag filled with first aid<br>supplies.<br>Bag was found on site not<br>associated with any tent |
|                  |          |     |                      |      |       |         |       | or structure                                                                                                                  |

# **Inspection Photos**



































































# **Clean Up Photos**





































































































































## **After Clean Photos**



































# **Posting Photos**