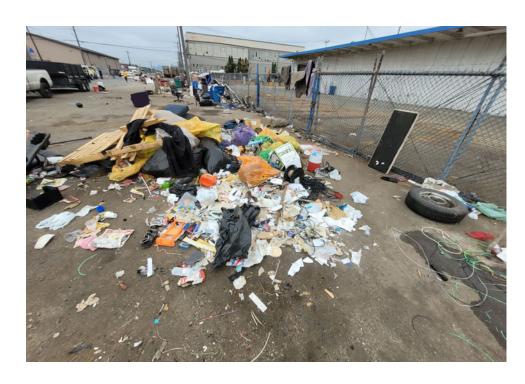

### **EXHIBIT A: SITE INSPECTION PHOTOS**

During a site inspection, Field Coordinators should take photos of the following and store the photos in the appropriate G: Drive folder:

Cross Street Signs

- Photos of Individual Tents
- Vehicle/RVs/License Plates

- General Photos of the Encampment
- Debris Fields

# **Inspection Photos**