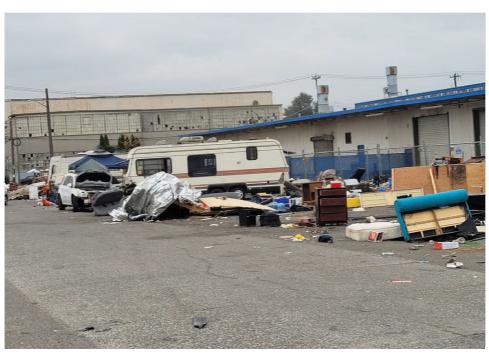

-----------------------------------------------------------------------------------------------------------------------------|
| T1-KQR-0915      | No       | N/A |                      | 1    | 0     | 0       | 0     | Stored-Red/black first aid<br>bag filled with first aid<br>supplies.<br>Bag was found on site not<br>associated with any tent |
|                  |          |     |                      |      |       |         |       | or structure                                                                                                                  |

# **Inspection Photos**



































































# **Clean Up Photos**





































































































































## **After Clean Photos**



































# **Posting Photos**