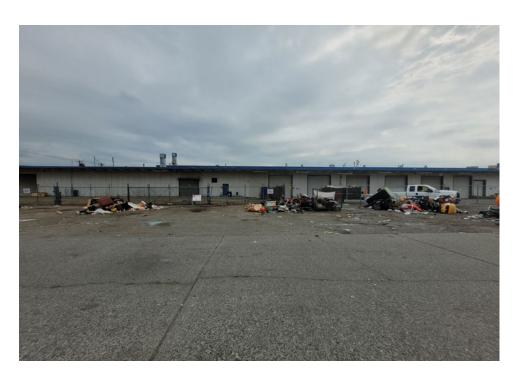

------------------------------------------------------------------------|
| T1-KQR-0915      | No       | N/A |                      | 1    | 0     | 0       | 0     | Stored-Red/black first aid<br>bag filled with first aid<br>supplies.<br>Bag was found on site not<br>associated with any tent |
|                  |          |     |                      |      |       |         |       | or structure                                                                                                                  |

# **Inspection Photos**



































































# **Clean Up Photos**





































































































































## **After Clean Photos**



































# **Posting Photos**