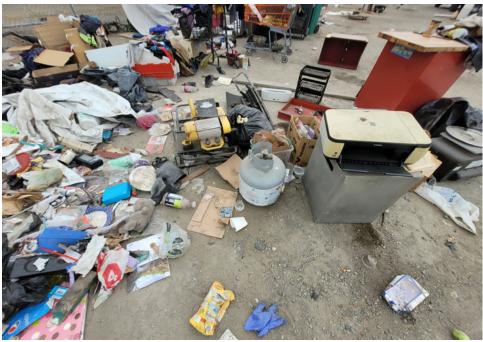

### **EXHIBIT A: SITE INSPECTION PHOTOS**

During a site inspection, Field Coordinators should take photos of the following and store the photos in the appropriate G: Drive folder:

Cross Street Signs

- Photos of Individual Tents
- Vehicle/RVs/License Plates

- General Photos of the Encampment
- Debris Fields

# **Inspection Photos**