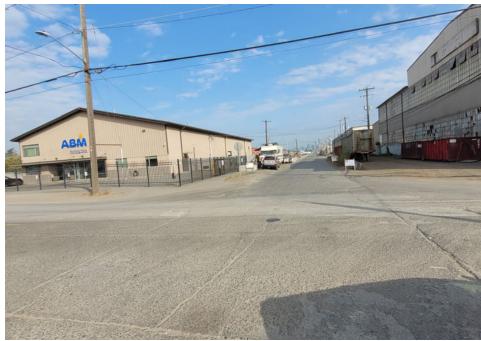

### **EXHIBIT A: SITE INSPECTION PHOTOS**

During a site inspection, Field Coordinators should take photos of the following and store the photos in the appropriate G: Drive folder:

Cross Street Signs

- Photos of Individual Tents
- Vehicle/RVs/License Plates

- General Photos of the Encampment
- Debris Fields

# **Inspection Photos**