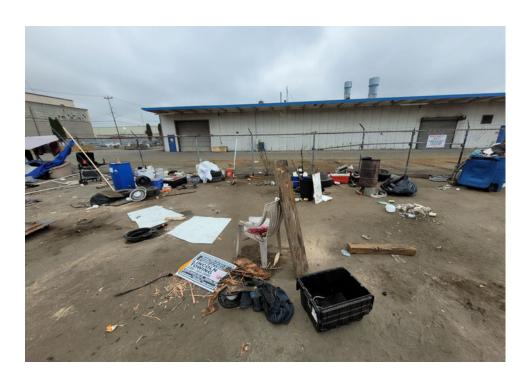

### **EXHIBIT A: SITE INSPECTION PHOTOS**

During a site inspection, Field Coordinators should take photos of the following and store the photos in the appropriate G: Drive folder:

Cross Street Signs

- Photos of Individual Tents
- Vehicle/RVs/License Plates

- General Photos of the Encampment
- Debris Fields

# **Inspection Photos**