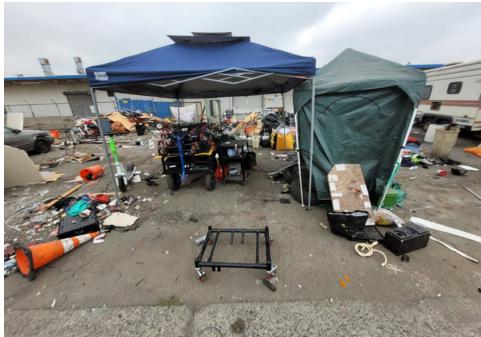

### **EXHIBIT A: SITE INSPECTION PHOTOS**

During a site inspection, Field Coordinators should take photos of the following and store the photos in the appropriate G: Drive folder:

Cross Street Signs

- Photos of Individual Tents
- Vehicle/RVs/License Plates

- General Photos of the Encampment
- Debris Fields

# **Inspection Photos**