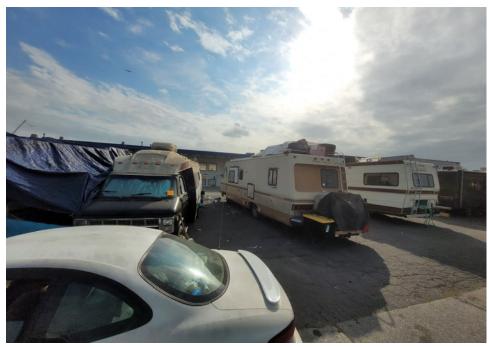

|
|------------------|----------|-----|----------------------|------|-------|---------|-------|-------------------------------------------------------------------------------------------------------------------------------|
| T1-KQR-0915      | No       | N/A |                      | 1    | 0     | 0       | 0     | Stored-Red/black first aid<br>bag filled with first aid<br>supplies.<br>Bag was found on site not<br>associated with any tent |
|                  |          |     |                      |      |       |         |       | or structure                                                                                                                  |

# **Inspection Photos**



































































# **Clean Up Photos**





































































































































## **After Clean Photos**



































# **Posting Photos**