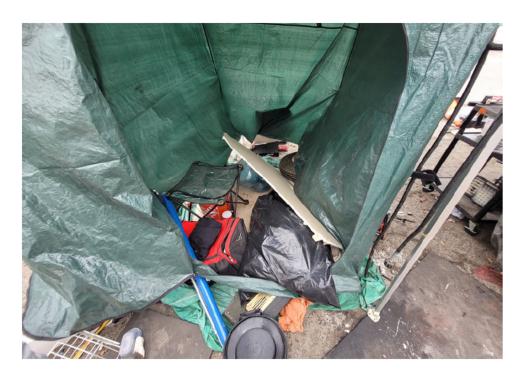

-----|---------|-------|-------------------------------------------------------------------------------------------------------------------------------|
| T1-KQR-0915      | No       | N/A |                      | 1    | 0     | 0       | 0     | Stored-Red/black first aid<br>bag filled with first aid<br>supplies.<br>Bag was found on site not<br>associated with any tent |
|                  |          |     |                      |      |       |         |       | or structure                                                                                                                  |

# **Inspection Photos**



































































# **Clean Up Photos**





































































































































## **After Clean Photos**



































# **Posting Photos**