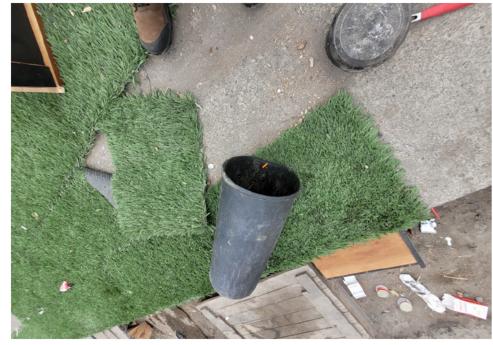

|------|-------|---------|-------|-------------------------------------------------------------------------------------------------------------------------------|
| T1-KQR-0915      | No       | N/A |                      | 1    | 0     | 0       | 0     | Stored-Red/black first aid<br>bag filled with first aid<br>supplies.<br>Bag was found on site not<br>associated with any tent |
|                  |          |     |                      |      |       |         |       | or structure                                                                                                                  |

# **Inspection Photos**



































































# **Clean Up Photos**





































































































































## **After Clean Photos**



































# **Posting Photos**