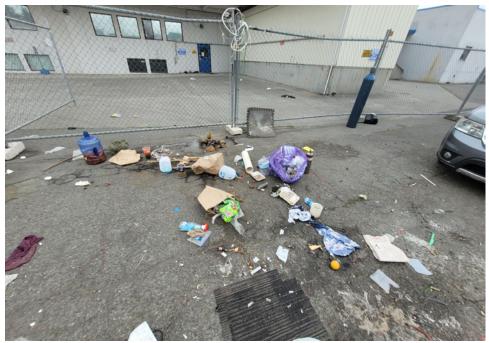

### **EXHIBIT A: SITE INSPECTION PHOTOS**

During a site inspection, Field Coordinators should take photos of the following and store the photos in the appropriate G: Drive folder:

Cross Street Signs

- Photos of Individual Tents
- Vehicle/RVs/License Plates

- General Photos of the Encampment
- Debris Fields

# **Inspection Photos**