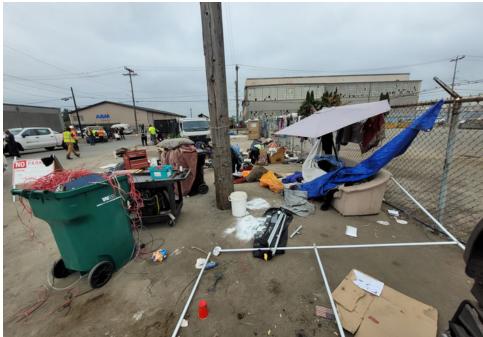

### **EXHIBIT A: SITE INSPECTION PHOTOS**

During a site inspection, Field Coordinators should take photos of the following and store the photos in the appropriate G: Drive folder:

Cross Street Signs

- Photos of Individual Tents
- Vehicle/RVs/License Plates

- General Photos of the Encampment
- Debris Fields

# **Inspection Photos**