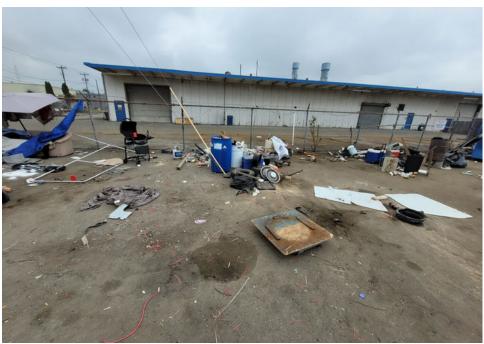

### **EXHIBIT A: SITE INSPECTION PHOTOS**

During a site inspection, Field Coordinators should take photos of the following and store the photos in the appropriate G: Drive folder:

Cross Street Signs

- Photos of Individual Tents
- Vehicle/RVs/License Plates

- General Photos of the Encampment
- Debris Fields

# **Inspection Photos**