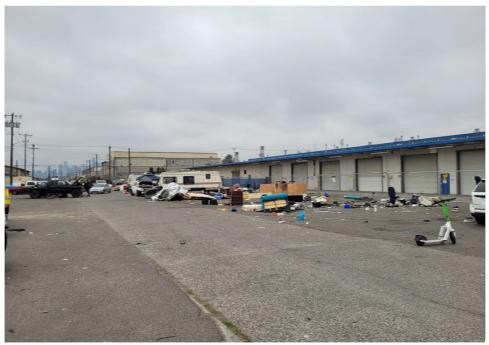

### **EXHIBIT A: SITE INSPECTION PHOTOS**

During a site inspection, Field Coordinators should take photos of the following and store the photos in the appropriate G: Drive folder:

Cross Street Signs

- Photos of Individual Tents
- Vehicle/RVs/License Plates

- General Photos of the Encampment
- Debris Fields

# **Inspection Photos**