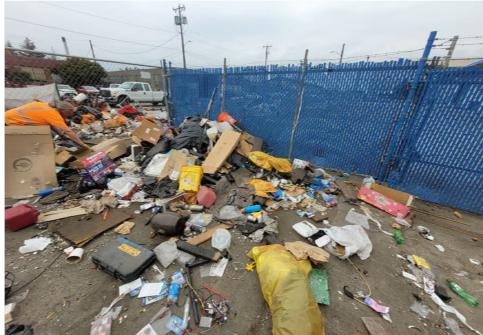

---------------------------------------------------------------------------------------------------------------------------|
| T1-KQR-0915      | No       | N/A |                      | 1    | 0     | 0       | 0     | Stored-Red/black first aid<br>bag filled with first aid<br>supplies.<br>Bag was found on site not<br>associated with any tent |
|                  |          |     |                      |      |       |         |       | or structure                                                                                                                  |

# **Inspection Photos**



































































# **Clean Up Photos**





































































































































## **After Clean Photos**



































# **Posting Photos**