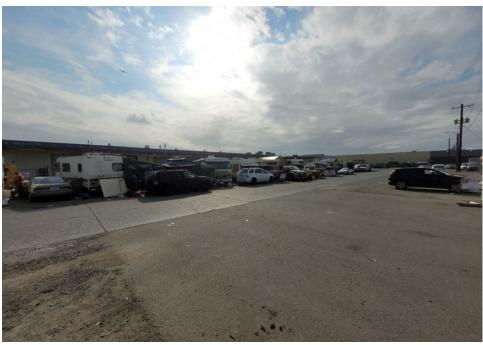

### **EXHIBIT A: SITE INSPECTION PHOTOS**

During a site inspection, Field Coordinators should take photos of the following and store the photos in the appropriate G: Drive folder:

Cross Street Signs

- Photos of Individual Tents
- Vehicle/RVs/License Plates

- General Photos of the Encampment
- Debris Fields

# **Inspection Photos**