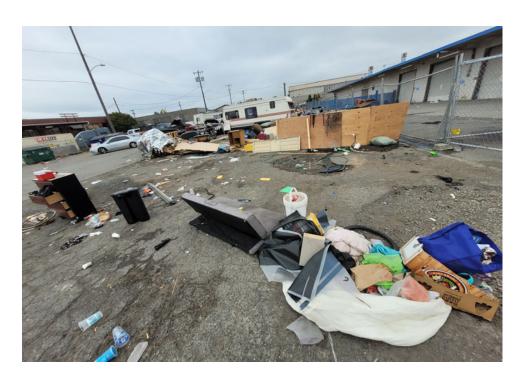

### **EXHIBIT A: SITE INSPECTION PHOTOS**

During a site inspection, Field Coordinators should take photos of the following and store the photos in the appropriate G: Drive folder:

Cross Street Signs

- Photos of Individual Tents
- Vehicle/RVs/License Plates

- General Photos of the Encampment
- Debris Fields

# **Inspection Photos**