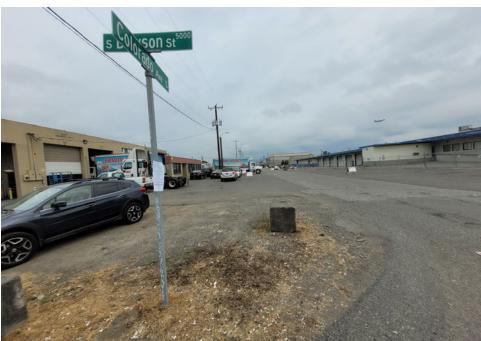

### **EXHIBIT A: SITE INSPECTION PHOTOS**

During a site inspection, Field Coordinators should take photos of the following and store the photos in the appropriate G: Drive folder:

Cross Street Signs

- Photos of Individual Tents
- Vehicle/RVs/License Plates

# **Inspection Photos**