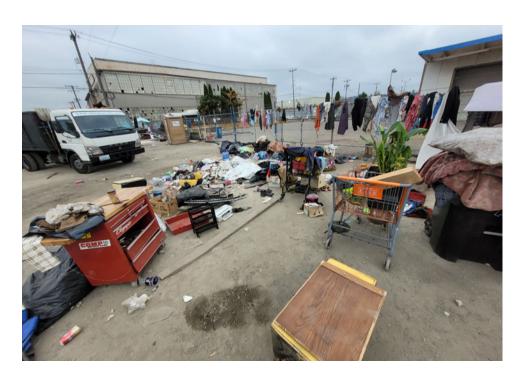

### **EXHIBIT A: SITE INSPECTION PHOTOS**

During a site inspection, Field Coordinators should take photos of the following and store the photos in the appropriate G: Drive folder:

Cross Street Signs

- Photos of Individual Tents
- Vehicle/RVs/License Plates

- General Photos of the Encampment
- Debris Fields

# **Inspection Photos**