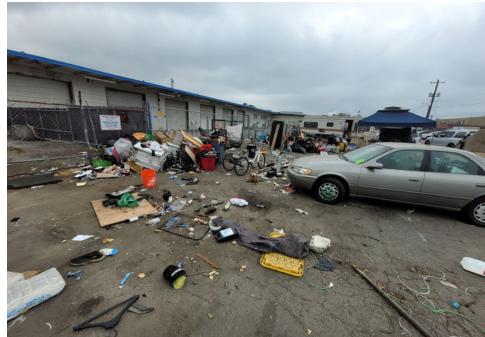

### **EXHIBIT A: SITE INSPECTION PHOTOS**

During a site inspection, Field Coordinators should take photos of the following and store the photos in the appropriate G: Drive folder:

Cross Street Signs

- Photos of Individual Tents
- Vehicle/RVs/License Plates

- General Photos of the Encampment
- Debris Fields

# **Inspection Photos**