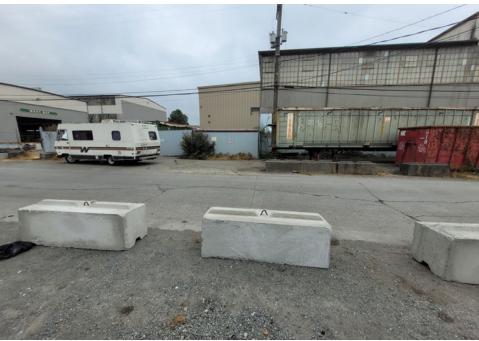

---|-------|---------|-------|-------------------------------------------------------------------------------------------------------------------------------|
| T1-KQR-0915      | No       | N/A |                      | 1    | 0     | 0       | 0     | Stored-Red/black first aid<br>bag filled with first aid<br>supplies.<br>Bag was found on site not<br>associated with any tent |
|                  |          |     |                      |      |       |         |       | or structure                                                                                                                  |

# **Inspection Photos**



































































# **Clean Up Photos**





































































































































## **After Clean Photos**



































# **Posting Photos**