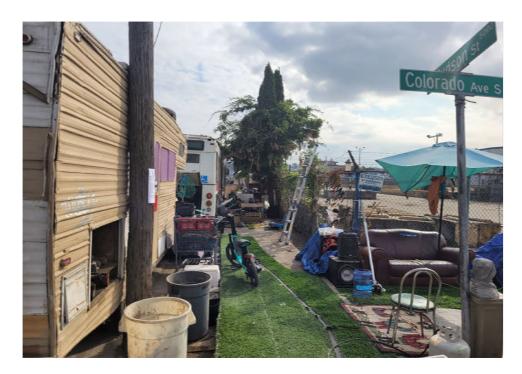

### **EXHIBIT A: SITE INSPECTION PHOTOS**

During a site inspection, Field Coordinators should take photos of the following and store the photos in the appropriate G: Drive folder:

Cross Street Signs

- Photos of Individual Tents
- Vehicle/RVs/License Plates

- General Photos of the Encampment
- Debris Fields

# **Inspection Photos**