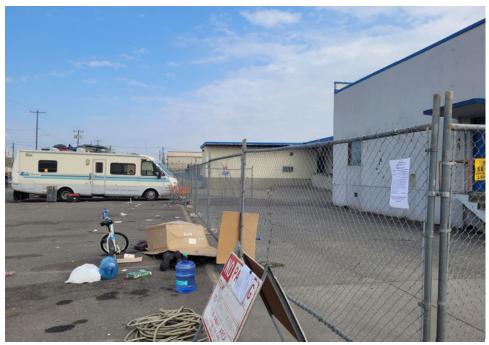

### **EXHIBIT A: SITE INSPECTION PHOTOS**

During a site inspection, Field Coordinators should take photos of the following and store the photos in the appropriate G: Drive folder:

Cross Street Signs

- Photos of Individual Tents
- Vehicle/RVs/License Plates

- General Photos of the Encampment
- Debris Fields

# **Inspection Photos**