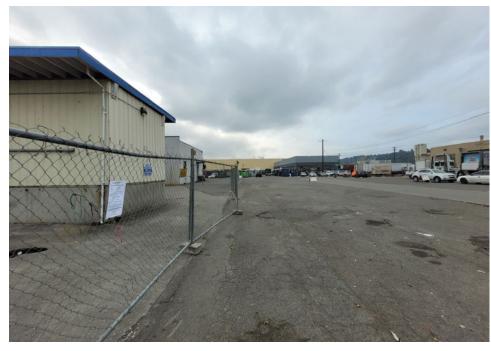

# **Posting Photos**

| Heavy                | Crew Hours On-site     | 0                      |                              |  |  |
|----------------------|------------------------|------------------------|------------------------------|--|--|
| Number of Labor Crew |                        | 1                      | SPR Light Team W/Mini Packer |  |  |
| Labor                | Crew Hours On-site     | 6                      |                              |  |  |
|                      |                        |                        |                              |  |  |
| STAGI                | NG LOCATION            |                        |                              |  |  |
| Date/Time: Lo        |                        | Location: Colorac      | o Ave                        |  |  |
|                      |                        |                        |                              |  |  |
| SITE F               | POSTING PHOTOS         |                        |                              |  |  |
| No                   | Regular Encampment Cle | ean-up: 72-hour Notice |                              |  |  |
|                      |                        |                        |                              |  |  |
|                      |                        |                        |                              |  |  |