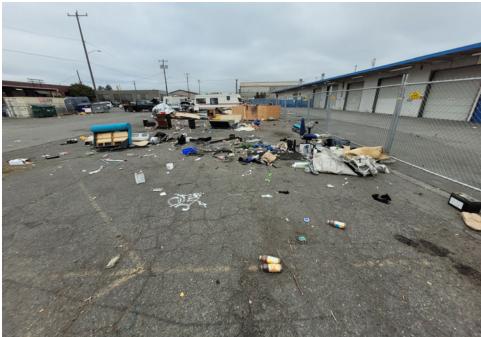

### **EXHIBIT A: SITE INSPECTION PHOTOS**

During a site inspection, Field Coordinators should take photos of the following and store the photos in the appropriate G: Drive folder:

Cross Street Signs

- Photos of Individual Tents
- Vehicle/RVs/License Plates

- General Photos of the Encampment
- Debris Fields

# **Inspection Photos**