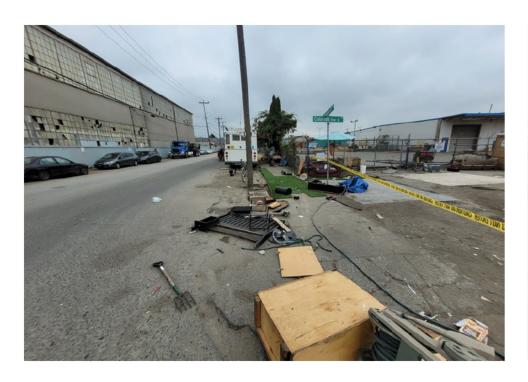

------|------|-------|---------|-------|-------------------------------------------------------------------------------------------------------------------------------|
| T1-KQR-0915      | No       | N/A |                      | 1    | 0     | 0       | 0     | Stored-Red/black first aid<br>bag filled with first aid<br>supplies.<br>Bag was found on site not<br>associated with any tent |
|                  |          |     |                      |      |       |         |       | or structure                                                                                                                  |

# **Inspection Photos**



































































# **Clean Up Photos**





































































































































## **After Clean Photos**



































# **Posting Photos**