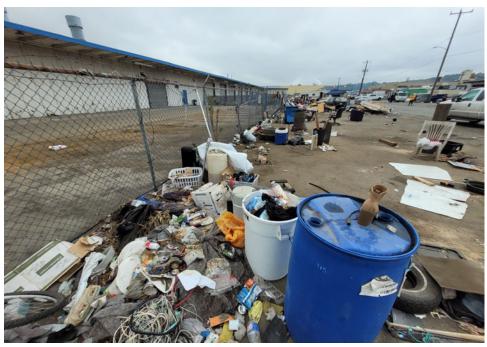

### **EXHIBIT A: SITE INSPECTION PHOTOS**

During a site inspection, Field Coordinators should take photos of the following and store the photos in the appropriate G: Drive folder:

Cross Street Signs

- Photos of Individual Tents
- Vehicle/RVs/License Plates

- General Photos of the Encampment
- Debris Fields

# **Inspection Photos**