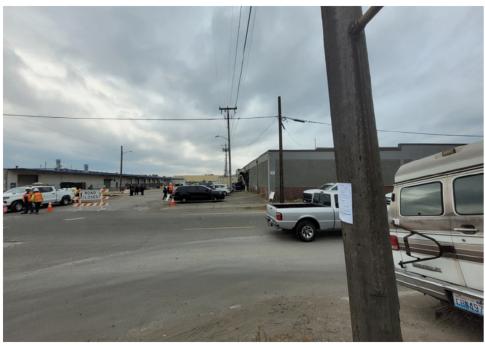

### **EXHIBIT A: SITE INSPECTION PHOTOS**

During a site inspection, Field Coordinators should take photos of the following and store the photos in the appropriate G: Drive folder:

Cross Street Signs

- Photos of Individual Tents
- Vehicle/RVs/License Plates

- General Photos of the Encampment
- Debris Fields

# **Inspection Photos**