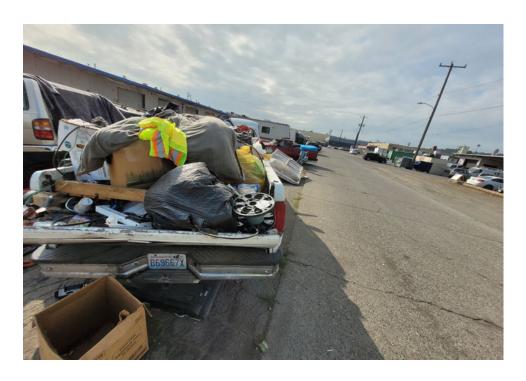

### **EXHIBIT A: SITE INSPECTION PHOTOS**

During a site inspection, Field Coordinators should take photos of the following and store the photos in the appropriate G: Drive folder:

Cross Street Signs

- Photos of Individual Tents
- Vehicle/RVs/License Plates

- General Photos of the Encampment
- Debris Fields

# **Inspection Photos**