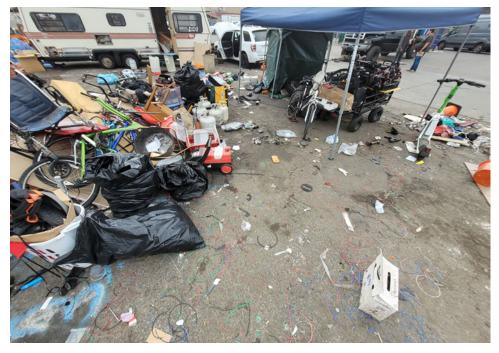

### **EXHIBIT A: SITE INSPECTION PHOTOS**

During a site inspection, Field Coordinators should take photos of the following and store the photos in the appropriate G: Drive folder:

Cross Street Signs

- Photos of Individual Tents
- Vehicle/RVs/License Plates

- General Photos of the Encampment
- Debris Fields

# **Inspection Photos**