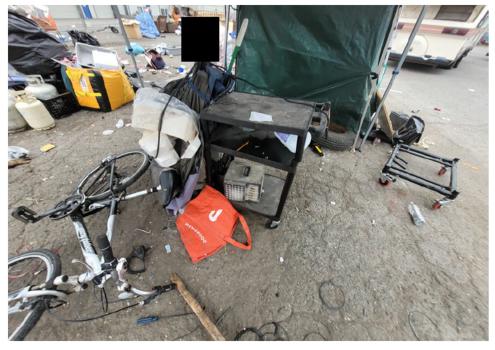

### **EXHIBIT A: SITE INSPECTION PHOTOS**

During a site inspection, Field Coordinators should take photos of the following and store the photos in the appropriate G: Drive folder:

Cross Street Signs

- Photos of Individual Tents
- Vehicle/RVs/License Plates

- General Photos of the Encampment
- Debris Fields

# **Inspection Photos**