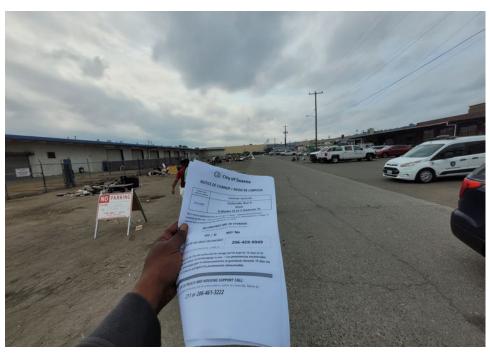

### **EXHIBIT A: SITE INSPECTION PHOTOS**

During a site inspection, Field Coordinators should take photos of the following and store the photos in the appropriate G: Drive folder:

Cross Street Signs

- Photos of Individual Tents
- Vehicle/RVs/License Plates

- General Photos of the Encampment
- Debris Fields