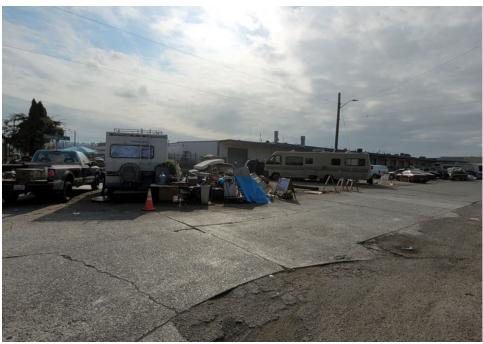

### **EXHIBIT A: SITE INSPECTION PHOTOS**

During a site inspection, Field Coordinators should take photos of the following and store the photos in the appropriate G: Drive folder:

Cross Street Signs

- Photos of Individual Tents
- Vehicle/RVs/License Plates

- General Photos of the Encampment
- Debris Fields

# **Inspection Photos**