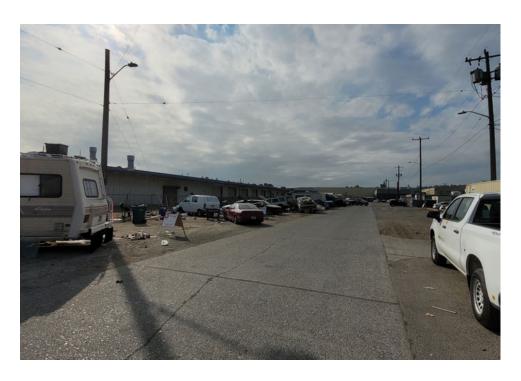

### **EXHIBIT A: SITE INSPECTION PHOTOS**

During a site inspection, Field Coordinators should take photos of the following and store the photos in the appropriate G: Drive folder:

Cross Street Signs

- Photos of Individual Tents
- Vehicle/RVs/License Plates

- General Photos of the Encampment
- Debris Fields

# **Inspection Photos**