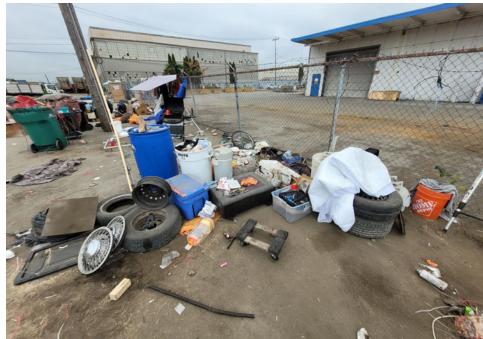

### **EXHIBIT A: SITE INSPECTION PHOTOS**

During a site inspection, Field Coordinators should take photos of the following and store the photos in the appropriate G: Drive folder:

Cross Street Signs

- Photos of Individual Tents
- Vehicle/RVs/License Plates

- General Photos of the Encampment
- Debris Fields

# **Inspection Photos**