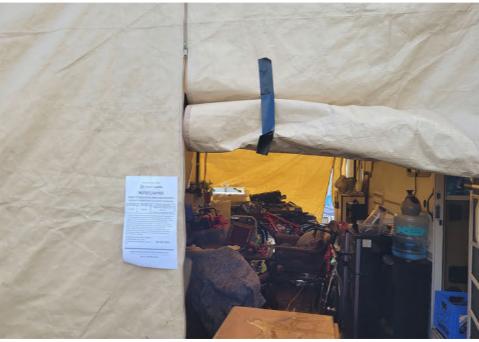

- Cross Street Signs
- General Photos of the Encampment
- Close up to read post signage
- At a distance to view entire camp
- After Photos

Field Coordinators should take photos and collect photos from the Navigation Officers and store them photos in the appropriate G: Drive folder:

# **Posting Photos**