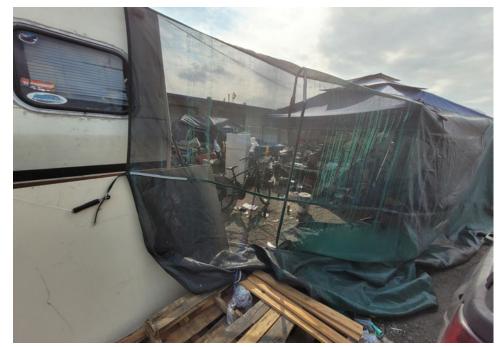

|
|------------------|----------|-----|----------------------|------|-------|---------|-------|-------------------------------------------------------------------------------------------------------------------------------|
| T1-KQR-0915      | No       | N/A |                      | 1    | 0     | 0       | 0     | Stored-Red/black first aid<br>bag filled with first aid<br>supplies.<br>Bag was found on site not<br>associated with any tent |
|                  |          |     |                      |      |       |         |       | or structure                                                                                                                  |

# **Inspection Photos**



































































# **Clean Up Photos**





































































































































## **After Clean Photos**



































# **Posting Photos**