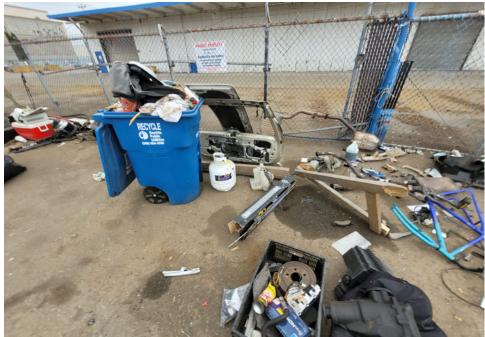

### **EXHIBIT A: SITE INSPECTION PHOTOS**

During a site inspection, Field Coordinators should take photos of the following and store the photos in the appropriate G: Drive folder:

Cross Street Signs

- Photos of Individual Tents
- Vehicle/RVs/License Plates

- General Photos of the Encampment
- Debris Fields

# **Inspection Photos**