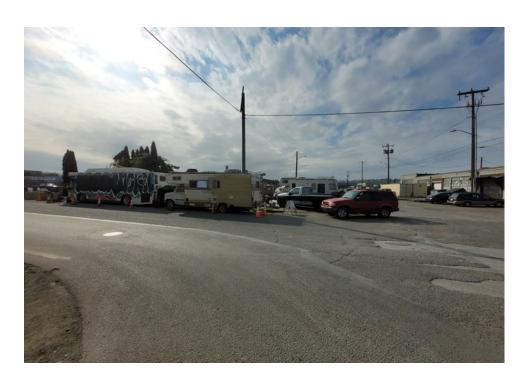

### **EXHIBIT A: SITE INSPECTION PHOTOS**

During a site inspection, Field Coordinators should take photos of the following and store the photos in the appropriate G: Drive folder:

Cross Street Signs

- Photos of Individual Tents
- Vehicle/RVs/License Plates

- General Photos of the Encampment
- Debris Fields

# **Inspection Photos**