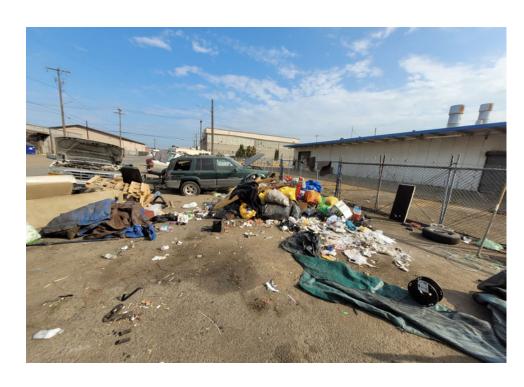

### **EXHIBIT A: SITE INSPECTION PHOTOS**

During a site inspection, Field Coordinators should take photos of the following and store the photos in the appropriate G: Drive folder:

Cross Street Signs

- Photos of Individual Tents
- Vehicle/RVs/License Plates

- General Photos of the Encampment
- Debris Fields

# **Inspection Photos**