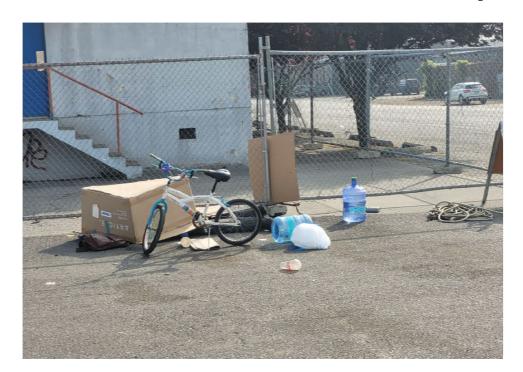

### **EXHIBIT A: SITE INSPECTION PHOTOS**

During a site inspection, Field Coordinators should take photos of the following and store the photos in the appropriate G: Drive folder:

Cross Street Signs

- Photos of Individual Tents
- Vehicle/RVs/License Plates

- General Photos of the Encampment
- Debris Fields

# **Inspection Photos**