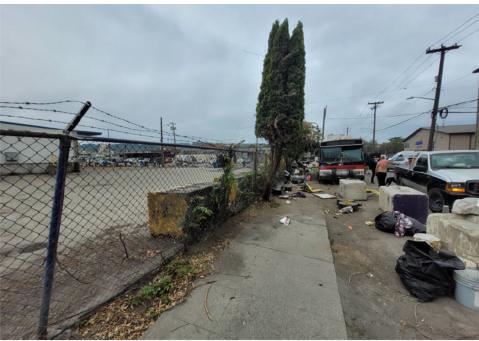

----|------|-------|---------|-------|-------------------------------------------------------------------------------------------------------------------------------|
| T1-KQR-0915      | No       | N/A |                      | 1    | 0     | 0       | 0     | Stored-Red/black first aid<br>bag filled with first aid<br>supplies.<br>Bag was found on site not<br>associated with any tent |
|                  |          |     |                      |      |       |         |       | or structure                                                                                                                  |

# **Inspection Photos**



































































# **Clean Up Photos**





































































































































## **After Clean Photos**



































# **Posting Photos**