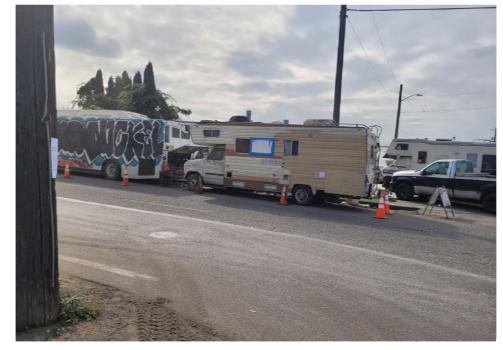

### **EXHIBIT A: SITE INSPECTION PHOTOS**

During a site inspection, Field Coordinators should take photos of the following and store the photos in the appropriate G: Drive folder:

Cross Street Signs

- Photos of Individual Tents
- Vehicle/RVs/License Plates

- General Photos of the Encampment
- Debris Fields

# **Inspection Photos**