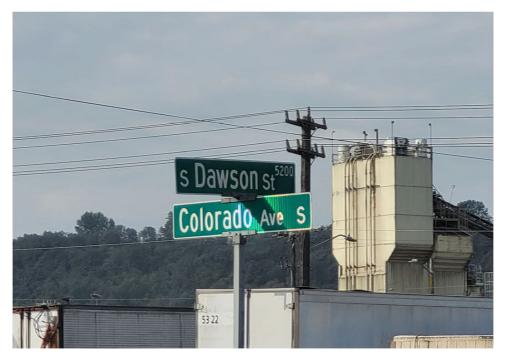

### **EXHIBIT A: SITE INSPECTION PHOTOS**

During a site inspection, Field Coordinators should take photos of the following and store the photos in the appropriate G: Drive folder:

Cross Street Signs

- Photos of Individual Tents
- Vehicle/RVs/License Plates

# **Inspection Photos**