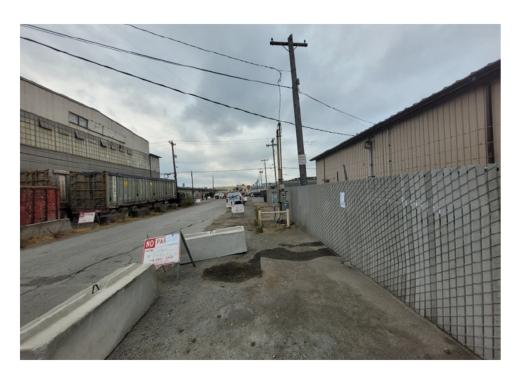

### **EXHIBIT A: SITE INSPECTION PHOTOS**

During a site inspection, Field Coordinators should take photos of the following and store the photos in the appropriate G: Drive folder:

Cross Street Signs

- Photos of Individual Tents
- Vehicle/RVs/License Plates

- General Photos of the Encampment
- Debris Fields