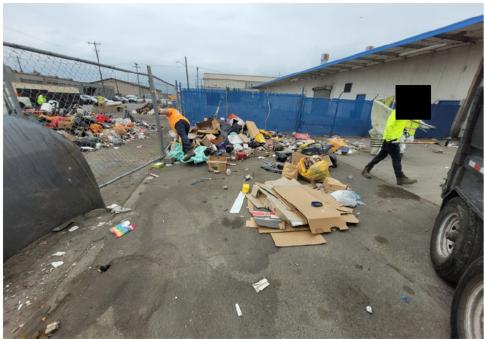

-----|-------------------------------------------------------------------------------------------------------------------------------|
| T1-KQR-0915      | No       | N/A |                      | 1    | 0     | 0       | 0     | Stored-Red/black first aid<br>bag filled with first aid<br>supplies.<br>Bag was found on site not<br>associated with any tent |
|                  |          |     |                      |      |       |         |       | or structure                                                                                                                  |

# **Inspection Photos**



































































# **Clean Up Photos**





































































































































## **After Clean Photos**



































# **Posting Photos**