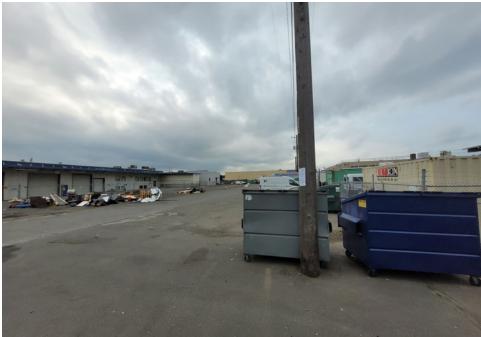

### **EXHIBIT A: SITE INSPECTION PHOTOS**

During a site inspection, Field Coordinators should take photos of the following and store the photos in the appropriate G: Drive folder:

Cross Street Signs

- Photos of Individual Tents
- Vehicle/RVs/License Plates

- General Photos of the Encampment
- Debris Fields

# **Inspection Photos**