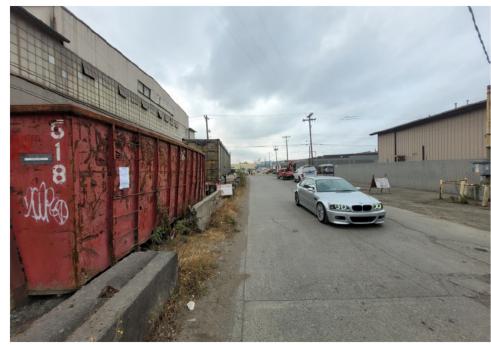

--------------------------------------------------|
| T1-KQR-0915      | No       | N/A |                      | 1    | 0     | 0       | 0     | Stored-Red/black first aid<br>bag filled with first aid<br>supplies.<br>Bag was found on site not<br>associated with any tent |
|                  |          |     |                      |      |       |         |       | or structure                                                                                                                  |

# **Inspection Photos**



































































# **Clean Up Photos**





































































































































## **After Clean Photos**



































# **Posting Photos**