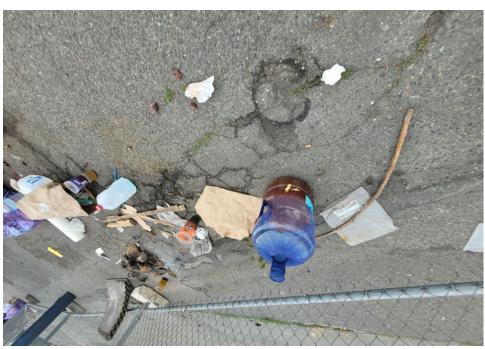

### **EXHIBIT A: SITE INSPECTION PHOTOS**

During a site inspection, Field Coordinators should take photos of the following and store the photos in the appropriate G: Drive folder:

Cross Street Signs

- Photos of Individual Tents
- Vehicle/RVs/License Plates

- General Photos of the Encampment
- Debris Fields

# **Inspection Photos**