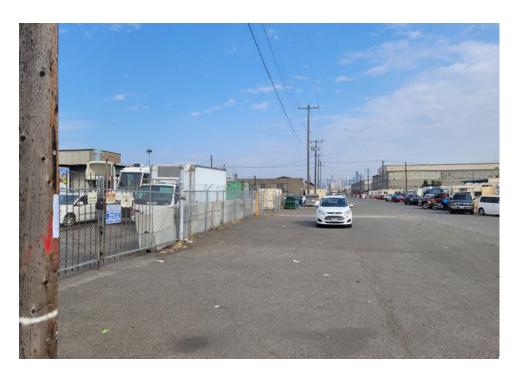

### **EXHIBIT A: SITE INSPECTION PHOTOS**

During a site inspection, Field Coordinators should take photos of the following and store the photos in the appropriate G: Drive folder:

Cross Street Signs

- Photos of Individual Tents
- Vehicle/RVs/License Plates

- General Photos of the Encampment
- Debris Fields

# **Inspection Photos**