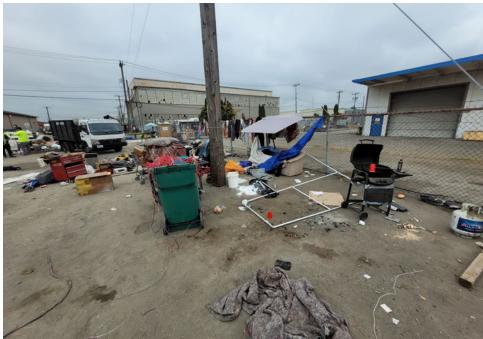

### **EXHIBIT A: SITE INSPECTION PHOTOS**

During a site inspection, Field Coordinators should take photos of the following and store the photos in the appropriate G: Drive folder:

Cross Street Signs

- Photos of Individual Tents
- Vehicle/RVs/License Plates

- General Photos of the Encampment
- Debris Fields

# **Inspection Photos**