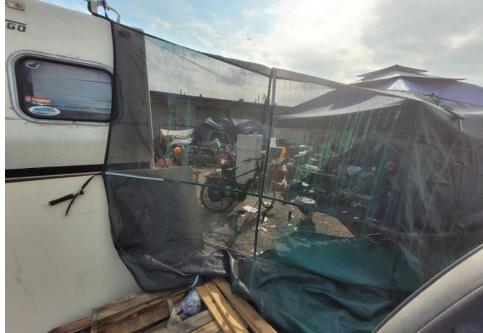

### **EXHIBIT A: SITE INSPECTION PHOTOS**

During a site inspection, Field Coordinators should take photos of the following and store the photos in the appropriate G: Drive folder:

Cross Street Signs

- Photos of Individual Tents
- Vehicle/RVs/License Plates

- General Photos of the Encampment
- Debris Fields

# **Inspection Photos**