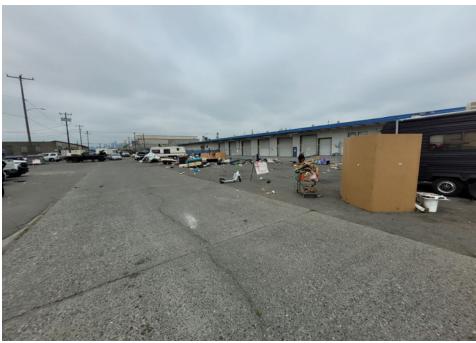

### **EXHIBIT A: SITE INSPECTION PHOTOS**

During a site inspection, Field Coordinators should take photos of the following and store the photos in the appropriate G: Drive folder:

Cross Street Signs

- Photos of Individual Tents
- Vehicle/RVs/License Plates

- General Photos of the Encampment
- Debris Fields

# **Inspection Photos**