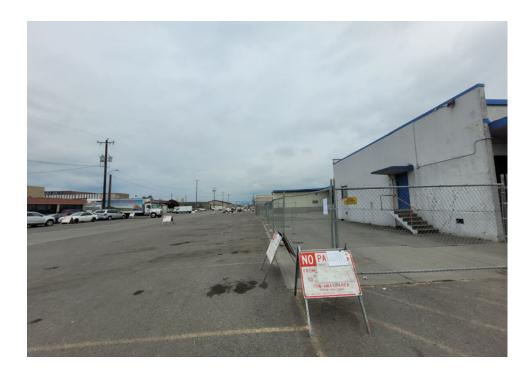

| Heavy                | Crew Hours On-site     | 0                      |                              |  |  |
|----------------------|------------------------|------------------------|------------------------------|--|--|
| Number of Labor Crew |                        | 1                      | SPR Light Team W/Mini Packer |  |  |
| Labor                | Crew Hours On-site     | 6                      |                              |  |  |
|                      |                        |                        |                              |  |  |
| STAGI                | NG LOCATION            |                        |                              |  |  |
| Date/Time: Lo        |                        | Location: Colorac      | o Ave                        |  |  |
|                      |                        |                        |                              |  |  |
| SITE F               | POSTING PHOTOS         |                        |                              |  |  |
| No                   | Regular Encampment Cle | ean-up: 72-hour Notice |                              |  |  |
|                      |                        |                        |                              |  |  |
|                      |                        |                        |                              |  |  |

# **Posting Photos**