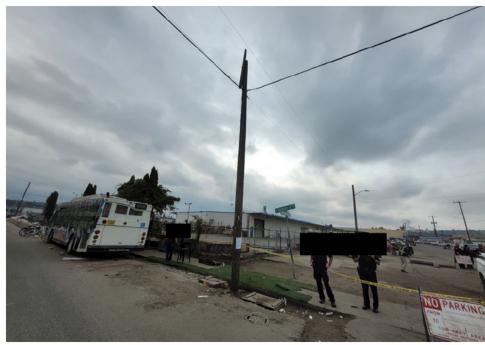

### **EXHIBIT A: SITE INSPECTION PHOTOS**

During a site inspection, Field Coordinators should take photos of the following and store the photos in the appropriate G: Drive folder:

Cross Street Signs

- Photos of Individual Tents
- Vehicle/RVs/License Plates

- General Photos of the Encampment
- Debris Fields

# **Inspection Photos**