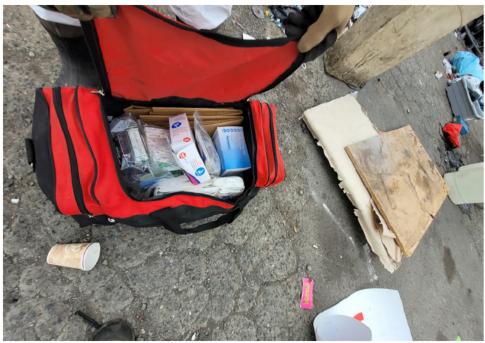

# **SITE JOURNAL**

**Encampment Response Team** 

| Tent/Structure # | Present? |     | Check All That Apply | Bins | Bikes | Luggage | Items |                                                                                                                               |
|------------------|----------|-----|----------------------|------|-------|---------|-------|-------------------------------------------------------------------------------------------------------------------------------|
| T1-KQR-0915      | No       | N/A |                      | 1    | 0     | 0       | 0     | Stored-Red/black first aid<br>bag filled with first aid<br>supplies.<br>Bag was found on site not<br>associated with any tent |
|                  |          |     |                      |      |       |         |       | or structure                                                                                                                  |