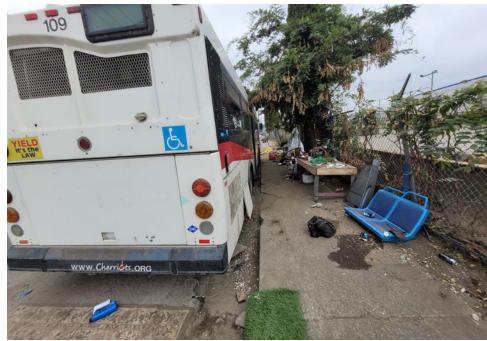

-|-------|---------|-------|-------------------------------------------------------------------------------------------------------------------------------|
| T1-KQR-0915      | No       | N/A |                      | 1    | 0     | 0       | 0     | Stored-Red/black first aid<br>bag filled with first aid<br>supplies.<br>Bag was found on site not<br>associated with any tent |
|                  |          |     |                      |      |       |         |       | or structure                                                                                                                  |

# **Inspection Photos**



































































# **Clean Up Photos**





































































































































## **After Clean Photos**



































# **Posting Photos**