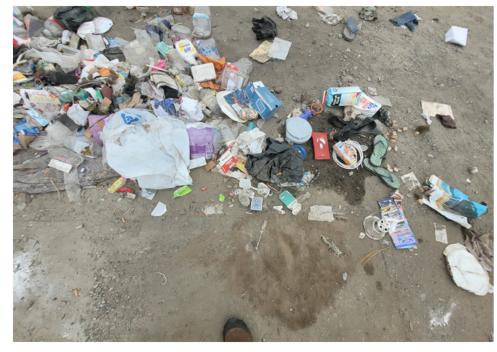

### **EXHIBIT A: SITE INSPECTION PHOTOS**

During a site inspection, Field Coordinators should take photos of the following and store the photos in the appropriate G: Drive folder:

Cross Street Signs

- Photos of Individual Tents
- Vehicle/RVs/License Plates

- General Photos of the Encampment
- Debris Fields

# **Inspection Photos**