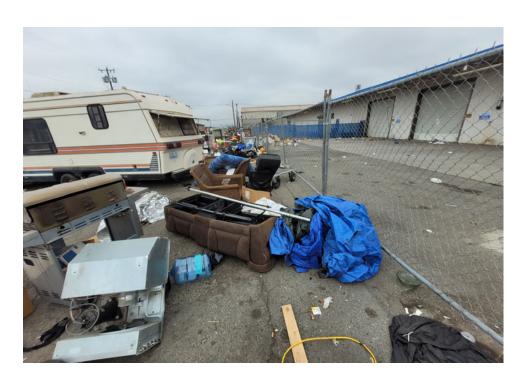

|
|------------------|----------|-----|----------------------|------|-------|---------|-------|-------------------------------------------------------------------------------------------------------------------------------|
| T1-KQR-0915      | No       | N/A |                      | 1    | 0     | 0       | 0     | Stored-Red/black first aid<br>bag filled with first aid<br>supplies.<br>Bag was found on site not<br>associated with any tent |
|                  |          |     |                      |      |       |         |       | or structure                                                                                                                  |

# **Inspection Photos**



































































# **Clean Up Photos**





































































































































## **After Clean Photos**



































# **Posting Photos**