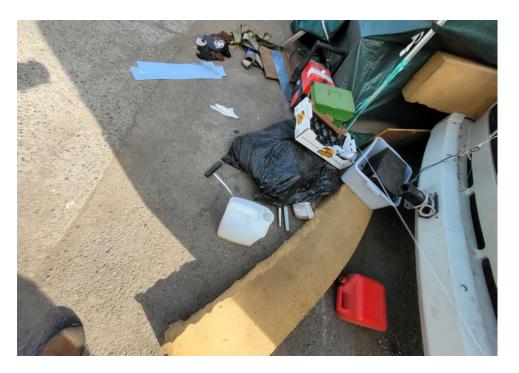

|
|------------------|----------|-----|----------------------|------|-------|---------|-------|-------------------------------------------------------------------------------------------------------------------------------|
| T1-KQR-0915      | No       | N/A |                      | 1    | 0     | 0       | 0     | Stored-Red/black first aid<br>bag filled with first aid<br>supplies.<br>Bag was found on site not<br>associated with any tent |
|                  |          |     |                      |      |       |         |       | or structure                                                                                                                  |

# **Inspection Photos**



































































# **Clean Up Photos**





































































































































## **After Clean Photos**



































# **Posting Photos**