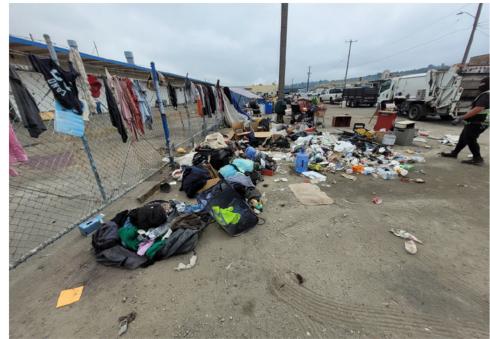

----------|------|-------|---------|-------|-------------------------------------------------------------------------------------------------------------------------------|
| T1-KQR-0915      | No       | N/A |                      | 1    | 0     | 0       | 0     | Stored-Red/black first aid<br>bag filled with first aid<br>supplies.<br>Bag was found on site not<br>associated with any tent |
|                  |          |     |                      |      |       |         |       | or structure                                                                                                                  |

# **Inspection Photos**



































































# **Clean Up Photos**





































































































































## **After Clean Photos**



































# **Posting Photos**