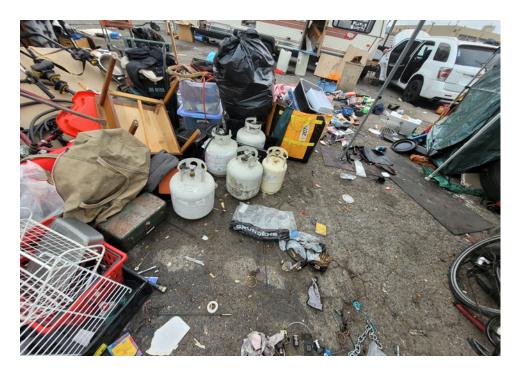

### **EXHIBIT A: SITE INSPECTION PHOTOS**

During a site inspection, Field Coordinators should take photos of the following and store the photos in the appropriate G: Drive folder:

Cross Street Signs

- Photos of Individual Tents
- Vehicle/RVs/License Plates

- General Photos of the Encampment
- Debris Fields

# **Inspection Photos**