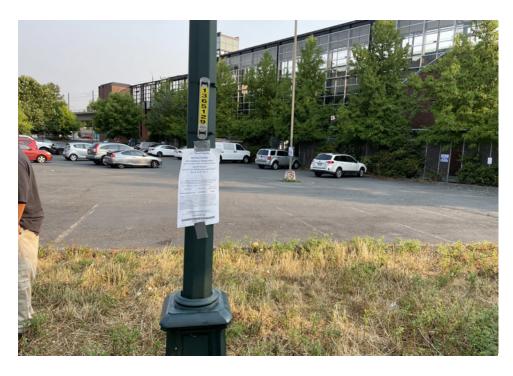

# **Posting Photos**

| Heavy Crew Hours On-site   | 0                    |                                            |  |
|----------------------------|----------------------|--------------------------------------------|--|
| Number of Labor Crew       | 0                    |                                            |  |
| Labor Crew Hours On-site   | 0                    |                                            |  |
|                            |                      |                                            |  |
| STAGING LOCATION           |                      |                                            |  |
| Date/Time:                 | Location: Cheasty C  | reenbelt at S Winthrop St and Cheasty Blvd |  |
| SITE POSTING PHOTOS        |                      |                                            |  |
| No Regular Encampment Clea | n-up: 72-hour Notice |                                            |  |
|                            |                      |                                            |  |