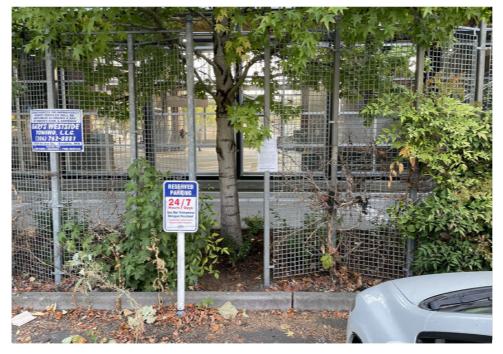

# **Inspection Photos**

| Slope more than 27 degrees                          | ⊔ Yes ⊻ N                          | 0                    |                                   |                    |
|-----------------------------------------------------|------------------------------------|----------------------|-----------------------------------|--------------------|
| Slide Zone                                          | □ Yes ☑ N                          | 0                    |                                   |                    |
| Fires                                               | □ Yes ☑ N                          | 0                    |                                   |                    |
| Exposed Electrical Wiring                           | □ Yes ☑ N                          | 0                    |                                   |                    |
| Other                                               | □ Yes ☑ N                          | 0                    |                                   |                    |
| TOTAL CO                                            | OUNT: 0                            |                      |                                   |                    |
|                                                     |                                    | _                    |                                   |                    |
|                                                     |                                    |                      |                                   |                    |
|                                                     |                                    | _                    |                                   |                    |
| TOTAL S                                             | CORE: 8                            |                      |                                   |                    |
|                                                     |                                    |                      |                                   |                    |
|                                                     |                                    |                      |                                   |                    |
| EXHIBIT A: SITE INSPECTION PHOTOS                   |                                    |                      |                                   |                    |
| During a site inspection, Field Coordinators should | take photos of the follow          | wing and store the p | hotos in the appropria            | te G: Drive folder |
| Cross Street Signs                                  | <ul> <li>Photos of Indi</li> </ul> | vidual Tents         | <ul> <li>Vehicle/RVs/L</li> </ul> | icense Plates      |
| General Photos of the Encampment                    | Debris Fields                      |                      |                                   |                    |