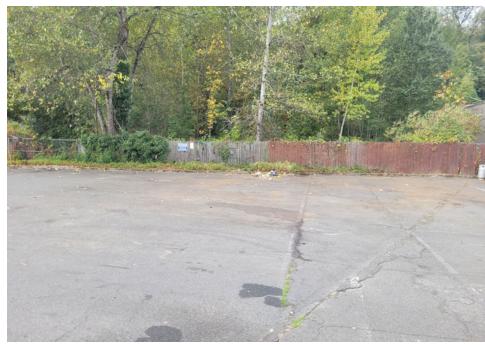

# **Inspection Photos**

| Slope more than 27 degrees                          | ⊔ Yes ⊻ N                          | 0                    |                                   |                    |
|-----------------------------------------------------|------------------------------------|----------------------|-----------------------------------|--------------------|
| Slide Zone                                          | □ Yes ☑ N                          | 0                    |                                   |                    |
| Fires                                               | □ Yes ☑ N                          | 0                    |                                   |                    |
| Exposed Electrical Wiring                           | □ Yes ☑ N                          | 0                    |                                   |                    |
| Other                                               | □ Yes ☑ N                          | 0                    |                                   |                    |
| TOTAL CO                                            | OUNT: 0                            |                      |                                   |                    |
|                                                     |                                    | _                    |                                   |                    |
|                                                     |                                    |                      |                                   |                    |
|                                                     |                                    | _                    |                                   |                    |
| TOTAL S                                             | CORE: 8                            |                      |                                   |                    |
|                                                     |                                    |                      |                                   |                    |
|                                                     |                                    |                      |                                   |                    |
| EXHIBIT A: SITE INSPECTION PHOTOS                   |                                    |                      |                                   |                    |
| During a site inspection, Field Coordinators should | take photos of the follow          | wing and store the p | hotos in the appropria            | te G: Drive folder |
| Cross Street Signs                                  | <ul> <li>Photos of Indi</li> </ul> | vidual Tents         | <ul> <li>Vehicle/RVs/L</li> </ul> | icense Plates      |
| General Photos of the Encampment                    | Debris Fields                      |                      |                                   |                    |