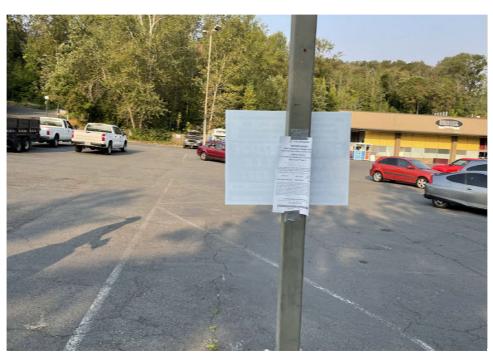

# **Posting Photos**

- Cross Street Signs
- General Photos of the Encampment
- Close up to read post signage
- At a distance to view entire camp
- After Photos

Field Coordinators should take photos and collect photos from the Navigation Officers and store them photos in the appropriate G: Drive folder: