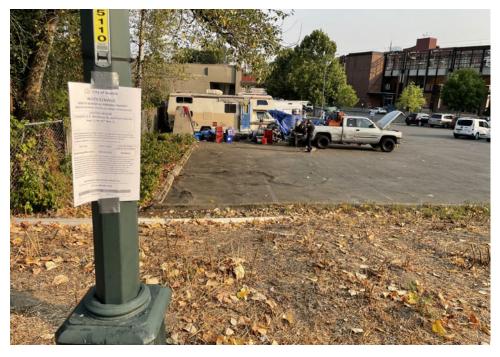

# **Posting Photos**

| Heavy Crew Hours On-site   | 0                    |                                            |  |
|----------------------------|----------------------|--------------------------------------------|--|
| Number of Labor Crew       | 0                    |                                            |  |
| Labor Crew Hours On-site   | 0                    |                                            |  |
|                            |                      |                                            |  |
| STAGING LOCATION           |                      |                                            |  |
| Date/Time:                 | Location: Cheasty C  | reenbelt at S Winthrop St and Cheasty Blvd |  |
| SITE POSTING PHOTOS        |                      |                                            |  |
| No Regular Encampment Clea | n-up: 72-hour Notice |                                            |  |
|                            |                      |                                            |  |