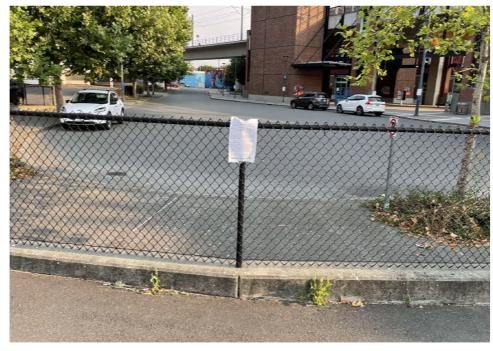

# **Posting Photos**

- Cross Street Signs
- General Photos of the Encampment
- Close up to read post signage
- At a distance to view entire camp
- After Photos

Field Coordinators should take photos and collect photos from the Navigation Officers and store them photos in the appropriate G: Drive folder: