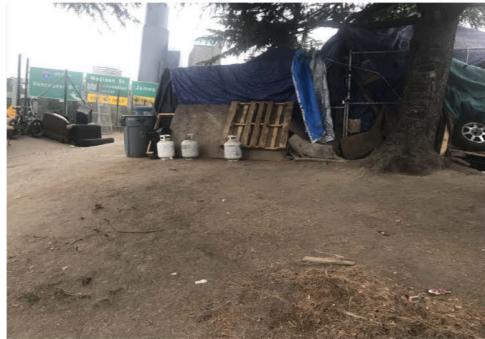

Bikes | Luggage | Items |                                                                                                  |
|------------------|----------|----------|----------------------|------|-------|---------|-------|--------------------------------------------------------------------------------------------------|
| T2-JL-0802       | Yes      | Declined |                      | 0    | 0     | 0       | 0     | owner - W/F, 20's , stated she wanted nothing. All left behind was to be discarded.              |
| T1-JL-0822       | Yes      | Declined |                      | 0    | 0     | 0       | 0     | owners - B/M, 30's and W/M, 30s stated they wanted nothing. All left behind was to be discarded. |

## **Inspection Photos**









# **Clean Up Photos**



































## **After Clean Photos**









## **Posting Photos**