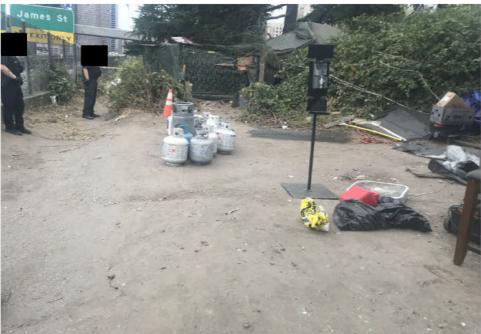

That Apply | Bins | Bikes | Luggage | Items |                                                                                                  |
|------------------|----------|----------|----------------------|------|-------|---------|-------|--------------------------------------------------------------------------------------------------|
| T2-JL-0802       | Yes      | Declined |                      | 0    | 0     | 0       | 0     | owner - W/F, 20's , stated she wanted nothing. All left behind was to be discarded.              |
| T1-JL-0822       | Yes      | Declined |                      | 0    | 0     | 0       | 0     | owners - B/M, 30's and W/M, 30s stated they wanted nothing. All left behind was to be discarded. |

## **Inspection Photos**









# **Clean Up Photos**



































## **After Clean Photos**









## **Posting Photos**