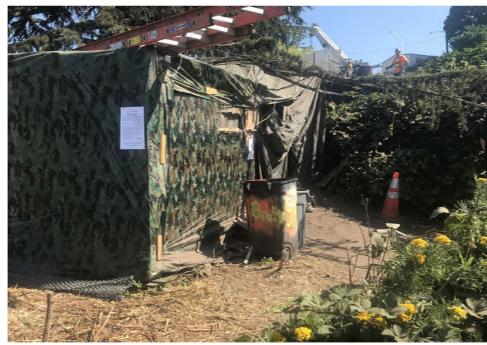

|
|------------------|----------|----------|----------------------|------|-------|---------|-------|--------------------------------------------------------------------------------------------------|
| T2-JL-0802       | Yes      | Declined |                      | 0    | 0     | 0       | 0     | owner - W/F, 20's , stated she wanted nothing. All left behind was to be discarded.              |
| T1-JL-0822       | Yes      | Declined |                      | 0    | 0     | 0       | 0     | owners - B/M, 30's and W/M, 30s stated they wanted nothing. All left behind was to be discarded. |

## **Inspection Photos**









# **Clean Up Photos**



































## **After Clean Photos**









## **Posting Photos**