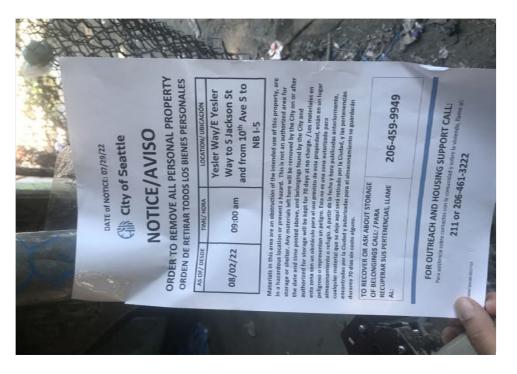

|
|------------------|----------|----------|----------------------|------|-------|---------|-------|--------------------------------------------------------------------------------------------------|
| T2-JL-0802       | Yes      | Declined |                      | 0    | 0     | 0       | 0     | owner - W/F, 20's , stated she wanted nothing. All left behind was to be discarded.              |
| T1-JL-0822       | Yes      | Declined |                      | 0    | 0     | 0       | 0     | owners - B/M, 30's and W/M, 30s stated they wanted nothing. All left behind was to be discarded. |

## **Inspection Photos**









# **Clean Up Photos**



































## **After Clean Photos**









## **Posting Photos**