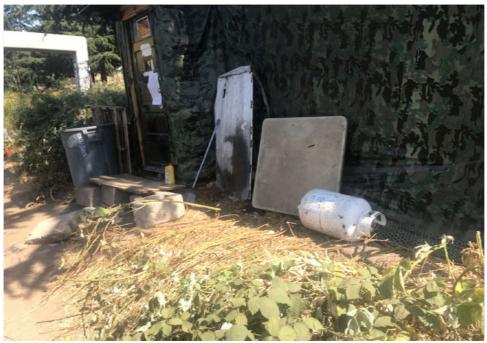

|
|------------------|----------|----------|----------------------|------|-------|---------|-------|--------------------------------------------------------------------------------------------------|
| T2-JL-0802       | Yes      | Declined |                      | 0    | 0     | 0       | 0     | owner - W/F, 20's , stated she wanted nothing. All left behind was to be discarded.              |
| T1-JL-0822       | Yes      | Declined |                      | 0    | 0     | 0       | 0     | owners - B/M, 30's and W/M, 30s stated they wanted nothing. All left behind was to be discarded. |

## **Inspection Photos**









# **Clean Up Photos**



































## **After Clean Photos**









## **Posting Photos**