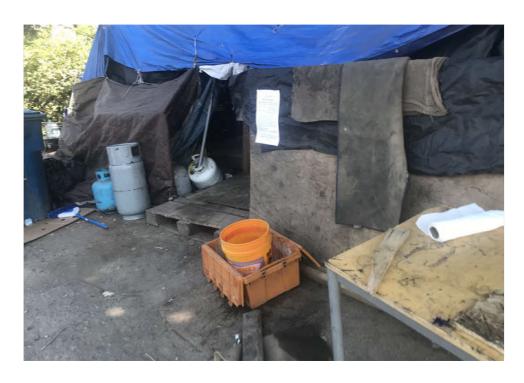

|
|------------------|----------|----------|----------------------|------|-------|---------|-------|--------------------------------------------------------------------------------------------------|
| T2-JL-0802       | Yes      | Declined |                      | 0    | 0     | 0       | 0     | owner - W/F, 20's , stated she wanted nothing. All left behind was to be discarded.              |
| T1-JL-0822       | Yes      | Declined |                      | 0    | 0     | 0       | 0     | owners - B/M, 30's and W/M, 30s stated they wanted nothing. All left behind was to be discarded. |

## **Inspection Photos**









# **Clean Up Photos**



































## **After Clean Photos**









## **Posting Photos**