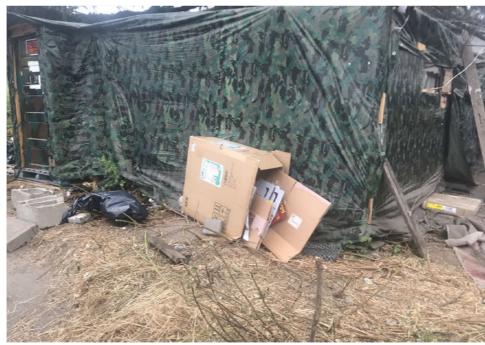

Luggage | Items |                                                                                                  |
|------------------|----------|----------|----------------------|------|-------|---------|-------|--------------------------------------------------------------------------------------------------|
| T2-JL-0802       | Yes      | Declined |                      | 0    | 0     | 0       | 0     | owner - W/F, 20's , stated she wanted nothing. All left behind was to be discarded.              |
| T1-JL-0822       | Yes      | Declined |                      | 0    | 0     | 0       | 0     | owners - B/M, 30's and W/M, 30s stated they wanted nothing. All left behind was to be discarded. |

## **Inspection Photos**









# **Clean Up Photos**



































## **After Clean Photos**









## **Posting Photos**