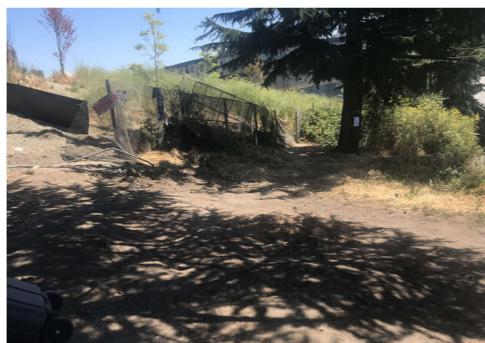

|
|------------------|----------|----------|----------------------|------|-------|---------|-------|--------------------------------------------------------------------------------------------------|
| T2-JL-0802       | Yes      | Declined |                      | 0    | 0     | 0       | 0     | owner - W/F, 20's , stated she wanted nothing. All left behind was to be discarded.              |
| T1-JL-0822       | Yes      | Declined |                      | 0    | 0     | 0       | 0     | owners - B/M, 30's and W/M, 30s stated they wanted nothing. All left behind was to be discarded. |

## **Inspection Photos**









# **Clean Up Photos**



































## **After Clean Photos**









## **Posting Photos**