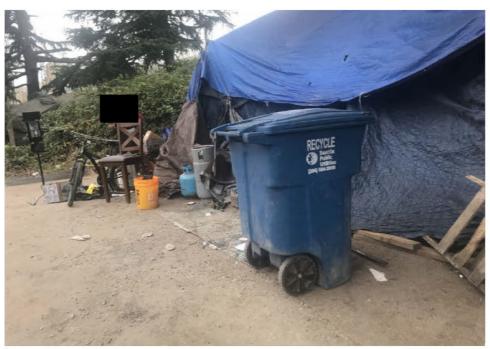

ns | Bikes | Luggage | Items |                                                                                                  |
|------------------|----------|----------|----------------------|------|-------|---------|-------|--------------------------------------------------------------------------------------------------|
| T2-JL-0802       | Yes      | Declined |                      | 0    | 0     | 0       | 0     | owner - W/F, 20's , stated she wanted nothing. All left behind was to be discarded.              |
| T1-JL-0822       | Yes      | Declined |                      | 0    | 0     | 0       | 0     | owners - B/M, 30's and W/M, 30s stated they wanted nothing. All left behind was to be discarded. |

## **Inspection Photos**









# **Clean Up Photos**



































## **After Clean Photos**









## **Posting Photos**