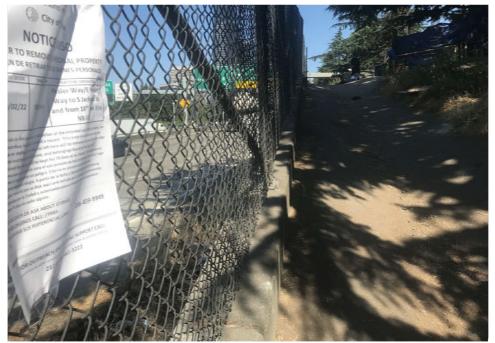

## **Posting Photos**

- Cross Street Signs
- General Photos of the Encampment
- Close up to read post signage
- At a distance to view entire camp
- After Photos

Field Coordinators should take photos and collect photos from the Navigation Officers and store them photos in the appropriate G: Drive folder: