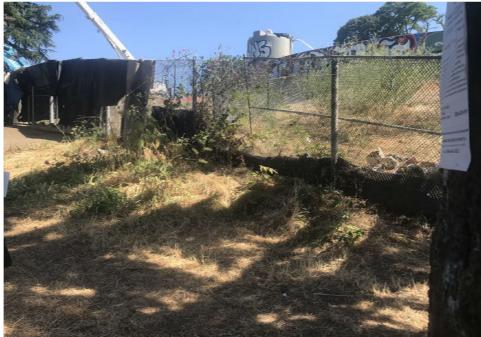

|
|------------------|----------|----------|----------------------|------|-------|---------|-------|--------------------------------------------------------------------------------------------------|
| T2-JL-0802       | Yes      | Declined |                      | 0    | 0     | 0       | 0     | owner - W/F, 20's , stated she wanted nothing. All left behind was to be discarded.              |
| T1-JL-0822       | Yes      | Declined |                      | 0    | 0     | 0       | 0     | owners - B/M, 30's and W/M, 30s stated they wanted nothing. All left behind was to be discarded. |

## **Inspection Photos**









# **Clean Up Photos**



































## **After Clean Photos**









## **Posting Photos**