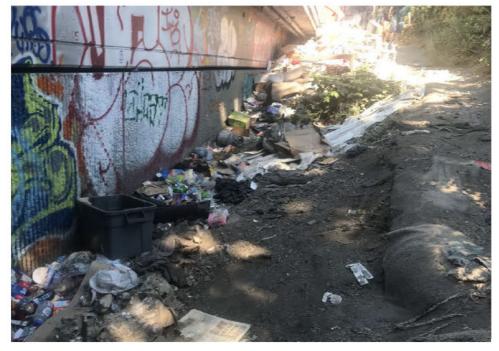

esent? |          | Check All That Apply | Bins | Bikes | Luggage | Items |                                                                                                  |
|------------------|----------|----------|----------------------|------|-------|---------|-------|--------------------------------------------------------------------------------------------------|
| T2-JL-0802       | Yes      | Declined |                      | 0    | 0     | 0       | 0     | owner - W/F, 20's , stated she wanted nothing. All left behind was to be discarded.              |
| T1-JL-0822       | Yes      | Declined |                      | 0    | 0     | 0       | 0     | owners - B/M, 30's and W/M, 30s stated they wanted nothing. All left behind was to be discarded. |

## **Inspection Photos**









# **Clean Up Photos**



































## **After Clean Photos**









## **Posting Photos**