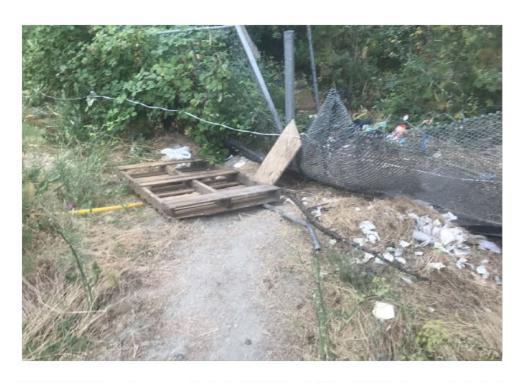

Bins | Bikes | Luggage | Items |                                                                                                  |
|------------------|----------|----------|----------------------|------|-------|---------|-------|--------------------------------------------------------------------------------------------------|
| T2-JL-0802       | Yes      | Declined |                      | 0    | 0     | 0       | 0     | owner - W/F, 20's , stated she wanted nothing. All left behind was to be discarded.              |
| T1-JL-0822       | Yes      | Declined |                      | 0    | 0     | 0       | 0     | owners - B/M, 30's and W/M, 30s stated they wanted nothing. All left behind was to be discarded. |

## **Inspection Photos**









# **Clean Up Photos**



































## **After Clean Photos**









## **Posting Photos**