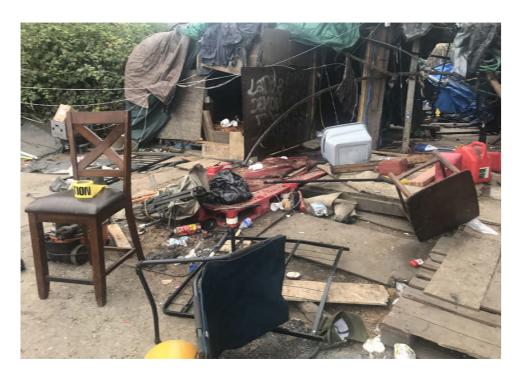

## **Inspection Photos**

During a site inspection, Field Coordinators should take photos of the following and store the photos in the appropriate G: Drive folder:

Cross Street Signs

- Photos of Individual Tents
- Vehicle/RVs/License Plates

- General Photos of the Encampment
- Debris Fields