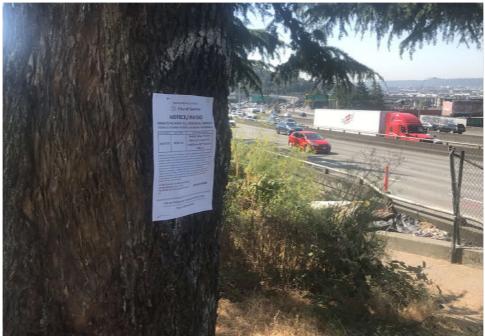

|
|------------------|----------|----------|----------------------|------|-------|---------|-------|--------------------------------------------------------------------------------------------------|
| T2-JL-0802       | Yes      | Declined |                      | 0    | 0     | 0       | 0     | owner - W/F, 20's , stated she wanted nothing. All left behind was to be discarded.              |
| T1-JL-0822       | Yes      | Declined |                      | 0    | 0     | 0       | 0     | owners - B/M, 30's and W/M, 30s stated they wanted nothing. All left behind was to be discarded. |

## **Inspection Photos**









# **Clean Up Photos**



































## **After Clean Photos**









## **Posting Photos**