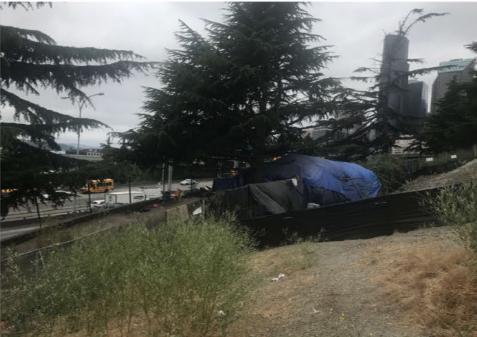

| Bikes | Luggage | Items |                                                                                                  |
|------------------|----------|----------|----------------------|------|-------|---------|-------|--------------------------------------------------------------------------------------------------|
| T2-JL-0802       | Yes      | Declined |                      | 0    | 0     | 0       | 0     | owner - W/F, 20's , stated she wanted nothing. All left behind was to be discarded.              |
| T1-JL-0822       | Yes      | Declined |                      | 0    | 0     | 0       | 0     | owners - B/M, 30's and W/M, 30s stated they wanted nothing. All left behind was to be discarded. |

## **Inspection Photos**









# **Clean Up Photos**



































## **After Clean Photos**









## **Posting Photos**