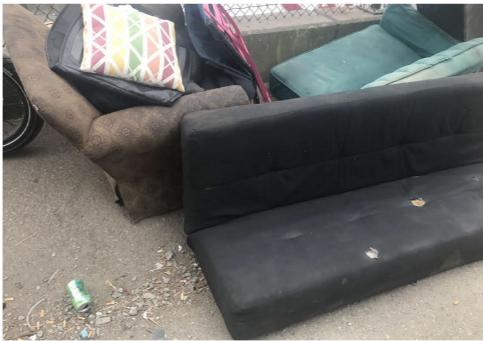

y | Bins | Bikes | Luggage | Items |                                                                                                  |
|------------------|----------|----------|----------------------|------|-------|---------|-------|--------------------------------------------------------------------------------------------------|
| T2-JL-0802       | Yes      | Declined |                      | 0    | 0     | 0       | 0     | owner - W/F, 20's , stated she wanted nothing. All left behind was to be discarded.              |
| T1-JL-0822       | Yes      | Declined |                      | 0    | 0     | 0       | 0     | owners - B/M, 30's and W/M, 30s stated they wanted nothing. All left behind was to be discarded. |

## **Inspection Photos**









# **Clean Up Photos**



































## **After Clean Photos**









## **Posting Photos**