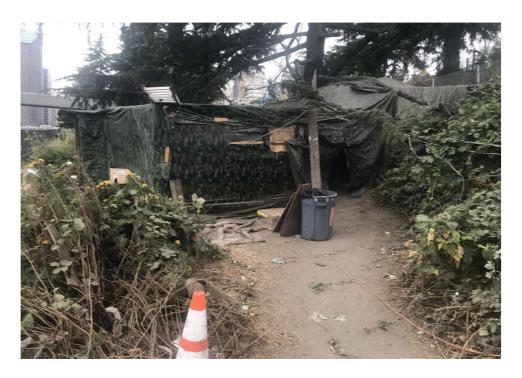

ikes | Luggage | Items |                                                                                                  |
|------------------|----------|----------|----------------------|------|-------|---------|-------|--------------------------------------------------------------------------------------------------|
| T2-JL-0802       | Yes      | Declined |                      | 0    | 0     | 0       | 0     | owner - W/F, 20's , stated she wanted nothing. All left behind was to be discarded.              |
| T1-JL-0822       | Yes      | Declined |                      | 0    | 0     | 0       | 0     | owners - B/M, 30's and W/M, 30s stated they wanted nothing. All left behind was to be discarded. |

## **Inspection Photos**









# **Clean Up Photos**



































## **After Clean Photos**









## **Posting Photos**