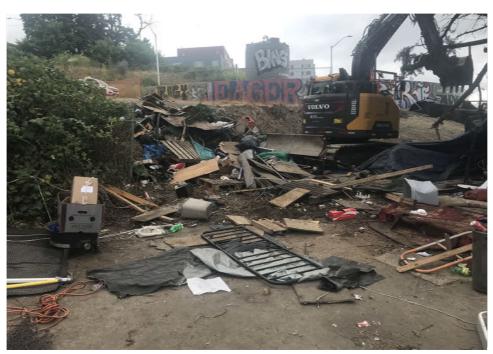

ply | Bins | Bikes | Luggage | Items |                                                                                                  |
|------------------|----------|----------|----------------------|------|-------|---------|-------|--------------------------------------------------------------------------------------------------|
| T2-JL-0802       | Yes      | Declined |                      | 0    | 0     | 0       | 0     | owner - W/F, 20's , stated she wanted nothing. All left behind was to be discarded.              |
| T1-JL-0822       | Yes      | Declined |                      | 0    | 0     | 0       | 0     | owners - B/M, 30's and W/M, 30s stated they wanted nothing. All left behind was to be discarded. |

## **Inspection Photos**









# **Clean Up Photos**



































## **After Clean Photos**









## **Posting Photos**