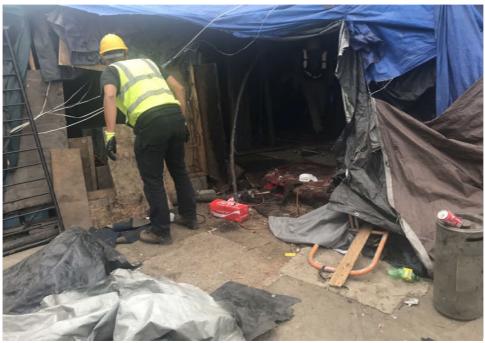

es | Luggage | Items |                                                                                                  |
|------------------|----------|----------|----------------------|------|-------|---------|-------|--------------------------------------------------------------------------------------------------|
| T2-JL-0802       | Yes      | Declined |                      | 0    | 0     | 0       | 0     | owner - W/F, 20's , stated she wanted nothing. All left behind was to be discarded.              |
| T1-JL-0822       | Yes      | Declined |                      | 0    | 0     | 0       | 0     | owners - B/M, 30's and W/M, 30s stated they wanted nothing. All left behind was to be discarded. |

## **Inspection Photos**









# **Clean Up Photos**



































## **After Clean Photos**









## **Posting Photos**