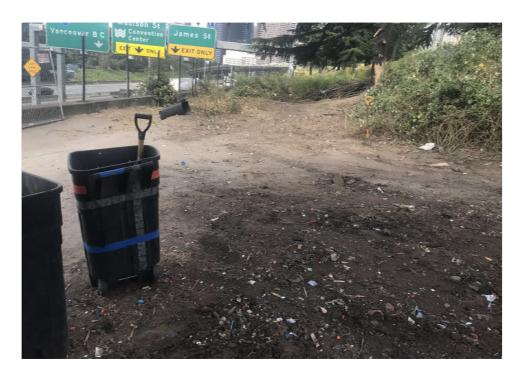

|
|------------------|----------|----------|----------------------|------|-------|---------|-------|--------------------------------------------------------------------------------------------------|
| T2-JL-0802       | Yes      | Declined |                      | 0    | 0     | 0       | 0     | owner - W/F, 20's , stated she wanted nothing. All left behind was to be discarded.              |
| T1-JL-0822       | Yes      | Declined |                      | 0    | 0     | 0       | 0     | owners - B/M, 30's and W/M, 30s stated they wanted nothing. All left behind was to be discarded. |

## **Inspection Photos**









# **Clean Up Photos**



































## **After Clean Photos**









## **Posting Photos**