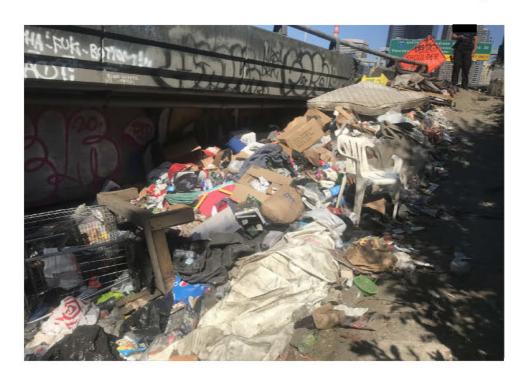

## **Inspection Photos**

During a site inspection, Field Coordinators should take photos of the following and store the photos in the appropriate G: Drive folder:

Cross Street Signs

- Photos of Individual Tents
- Vehicle/RVs/License Plates

- General Photos of the Encampment
- Debris Fields