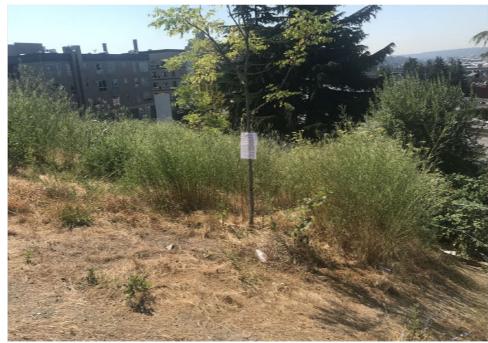

|
|------------------|----------|----------|----------------------|------|-------|---------|-------|--------------------------------------------------------------------------------------------------|
| T2-JL-0802       | Yes      | Declined |                      | 0    | 0     | 0       | 0     | owner - W/F, 20's , stated she wanted nothing. All left behind was to be discarded.              |
| T1-JL-0822       | Yes      | Declined |                      | 0    | 0     | 0       | 0     | owners - B/M, 30's and W/M, 30s stated they wanted nothing. All left behind was to be discarded. |

## **Inspection Photos**









# **Clean Up Photos**



































## **After Clean Photos**









## **Posting Photos**