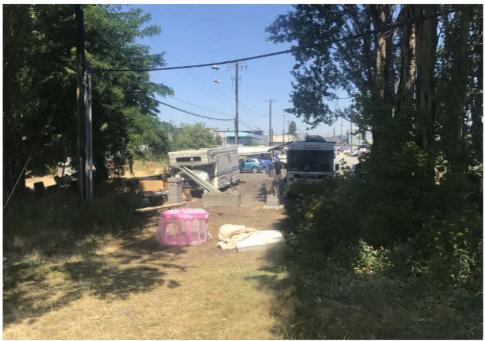

## **Posting Photos**

- Cross Street Signs
- General Photos of the Encampment
- Close up to read post signage
- At a distance to view entire camp
- After Photos

Field Coordinators should take photos and collect photos from the Navigation Officers and store them photos in the appropriate G: Drive folder: