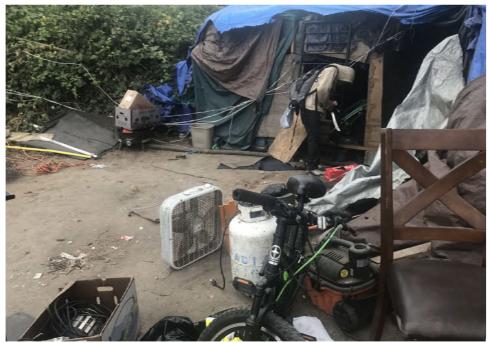

| Luggage | Items |                                                                                                  |
|------------------|----------|----------|----------------------|------|-------|---------|-------|--------------------------------------------------------------------------------------------------|
| T2-JL-0802       | Yes      | Declined |                      | 0    | 0     | 0       | 0     | owner - W/F, 20's , stated she wanted nothing. All left behind was to be discarded.              |
| T1-JL-0822       | Yes      | Declined |                      | 0    | 0     | 0       | 0     | owners - B/M, 30's and W/M, 30s stated they wanted nothing. All left behind was to be discarded. |

## **Inspection Photos**









# **Clean Up Photos**



































## **After Clean Photos**









## **Posting Photos**