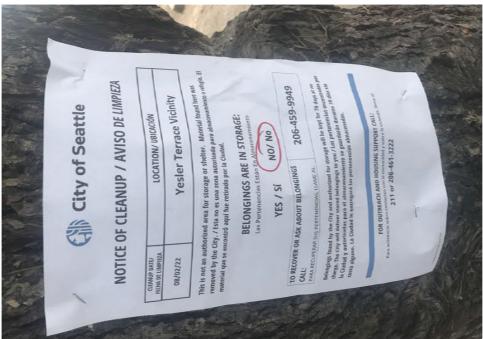

|
|------------------|----------|----------|----------------------|------|-------|---------|-------|--------------------------------------------------------------------------------------------------|
| T2-JL-0802       | Yes      | Declined |                      | 0    | 0     | 0       | 0     | owner - W/F, 20's , stated she wanted nothing. All left behind was to be discarded.              |
| T1-JL-0822       | Yes      | Declined |                      | 0    | 0     | 0       | 0     | owners - B/M, 30's and W/M, 30s stated they wanted nothing. All left behind was to be discarded. |

## **Inspection Photos**









# **Clean Up Photos**



































## **After Clean Photos**









## **Posting Photos**