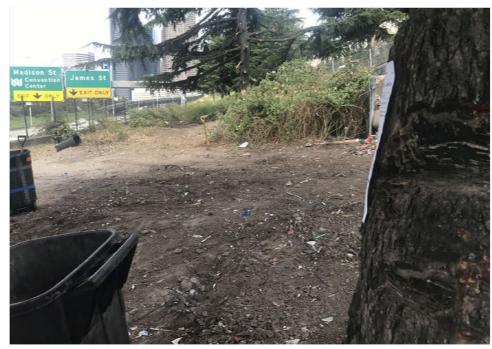

|
|------------------|----------|----------|----------------------|------|-------|---------|-------|--------------------------------------------------------------------------------------------------|
| T2-JL-0802       | Yes      | Declined |                      | 0    | 0     | 0       | 0     | owner - W/F, 20's , stated she wanted nothing. All left behind was to be discarded.              |
| T1-JL-0822       | Yes      | Declined |                      | 0    | 0     | 0       | 0     | owners - B/M, 30's and W/M, 30s stated they wanted nothing. All left behind was to be discarded. |

## **Inspection Photos**









# **Clean Up Photos**



































## **After Clean Photos**









## **Posting Photos**