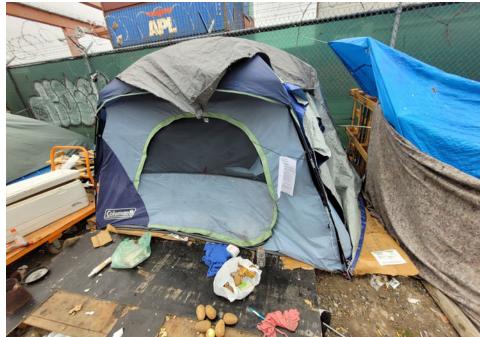

| Slope more than 27 degrees              | ⊔ Yes                         | ☑ No         |                        |                                     |
|-----------------------------------------|-------------------------------|--------------|------------------------|-------------------------------------|
| Slide Zone                              | ☐ Yes                         | ☑ No         |                        |                                     |
| Fires                                   | ☐ Yes                         | ☑ No         |                        |                                     |
| Exposed Electrical Wiring               | ☐ Yes                         | ☑ No         |                        |                                     |
| Other                                   | ☐ Yes                         | ☑ No         |                        |                                     |
|                                         | TOTAL COUNT:                  | 0            |                        |                                     |
|                                         |                               |              |                        |                                     |
|                                         |                               |              |                        |                                     |
|                                         | 70711 00007                   |              |                        |                                     |
|                                         | TOTAL SCORE: 2                | 4            |                        |                                     |
|                                         |                               |              |                        |                                     |
|                                         |                               |              |                        |                                     |
| EXHIBIT A: SITE INSPECTION P            | HOTOS                         |              |                        |                                     |
| During a site inspection, Field Coordin | ators should take photos of t | he followir  | g and store the photos | in the appropriate G: Drive folder: |
| <ul> <li>Cross Street Signs</li> </ul>  | • Photo                       | s of Individ | ual Tents •            | Vehicle/RVs/License Plates          |
|                                         |                               |              |                        |                                     |

# **Inspection Photos**