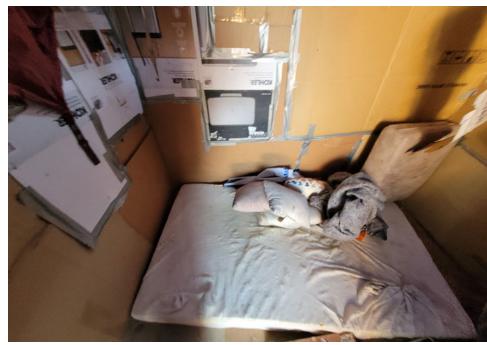

bag, one purple with # 5 and one Green with # 25 and filled with misc items.  1Blue/White Ozark Trail tent, tent was locked from outside with pad lock had to use bolt cutters, zipper was damage. 1 Black plastic bag filled with clothing and other misc items.  Blue container with blue sleeping bag and blankets. 2nd Blue container with Red and |



# **SITE JOURNAL**

**Encampment Response Team** 

| umbrella with n colored polka dot more blanket |
|------------------------------------------------|
|------------------------------------------------|

# **Inspection Photos**

































































































# **Clean Up Photos**









































































































































































































































































































## **After Clean Photos**



















































## **Posting Photos**