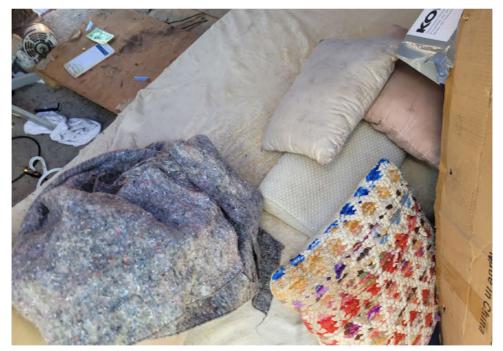

| Slope more than 27 degrees              | ⊔ Yes                         | ☑ No         |                        |                                     |
|-----------------------------------------|-------------------------------|--------------|------------------------|-------------------------------------|
| Slide Zone                              | ☐ Yes                         | ☑ No         |                        |                                     |
| Fires                                   | ☐ Yes                         | ☑ No         |                        |                                     |
| Exposed Electrical Wiring               | ☐ Yes                         | ☑ No         |                        |                                     |
| Other                                   | ☐ Yes                         | ☑ No         |                        |                                     |
|                                         | TOTAL COUNT:                  | 0            |                        |                                     |
|                                         |                               |              |                        |                                     |
|                                         |                               |              |                        |                                     |
|                                         | 70711 00007                   |              |                        |                                     |
|                                         | TOTAL SCORE: 2                | 4            |                        |                                     |
|                                         |                               |              |                        |                                     |
|                                         |                               |              |                        |                                     |
| EXHIBIT A: SITE INSPECTION P            | HOTOS                         |              |                        |                                     |
| During a site inspection, Field Coordin | ators should take photos of t | he followir  | g and store the photos | in the appropriate G: Drive folder: |
| <ul> <li>Cross Street Signs</li> </ul>  | • Photo                       | s of Individ | ual Tents •            | Vehicle/RVs/License Plates          |
|                                         |                               |              |                        |                                     |

# **Inspection Photos**