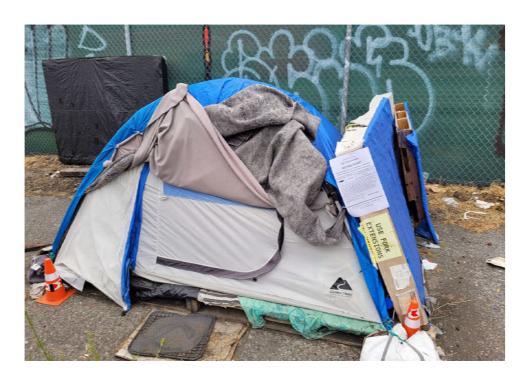

| Slope more than 27 degrees              | ⊔ Yes                         | ☑ No         |                        |                                     |
|-----------------------------------------|-------------------------------|--------------|------------------------|-------------------------------------|
| Slide Zone                              | ☐ Yes                         | ☑ No         |                        |                                     |
| Fires                                   | ☐ Yes                         | ☑ No         |                        |                                     |
| Exposed Electrical Wiring               | ☐ Yes                         | ☑ No         |                        |                                     |
| Other                                   | ☐ Yes                         | ☑ No         |                        |                                     |
|                                         | TOTAL COUNT:                  | 0            |                        |                                     |
|                                         |                               |              |                        |                                     |
|                                         |                               |              |                        |                                     |
|                                         | 70711 00007                   |              |                        |                                     |
|                                         | TOTAL SCORE: 2                | 4            |                        |                                     |
|                                         |                               |              |                        |                                     |
|                                         |                               |              |                        |                                     |
| EXHIBIT A: SITE INSPECTION P            | HOTOS                         |              |                        |                                     |
| During a site inspection, Field Coordin | ators should take photos of t | he followir  | g and store the photos | in the appropriate G: Drive folder: |
| <ul> <li>Cross Street Signs</li> </ul>  | • Photo                       | s of Individ | ual Tents •            | Vehicle/RVs/License Plates          |
|                                         |                               |              |                        |                                     |

Debris Fields

# **Inspection Photos**