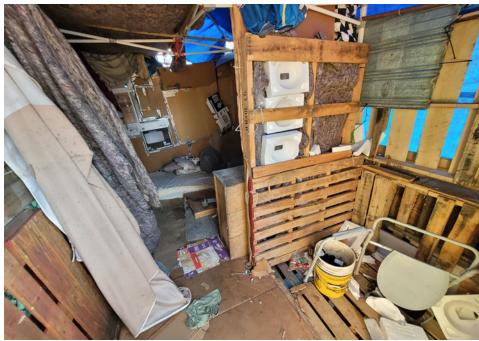

stic bag, one purple with # 5 and one Green with # 25 and filled with misc items.  1Blue/White Ozark Trail tent, tent was locked from outside with pad lock had to use bolt cutters, zipper was damage. 1 Black plastic bag filled with clothing and other misc items.  Blue container with blue sleeping bag and blankets. 2nd Blue container with Red and |



# **SITE JOURNAL**

**Encampment Response Team** 

| umbrella with n colored polka dot more blanket |
|------------------------------------------------|
|------------------------------------------------|

# **Inspection Photos**

































































































# **Clean Up Photos**









































































































































































































































































































## **After Clean Photos**



















































## **Posting Photos**