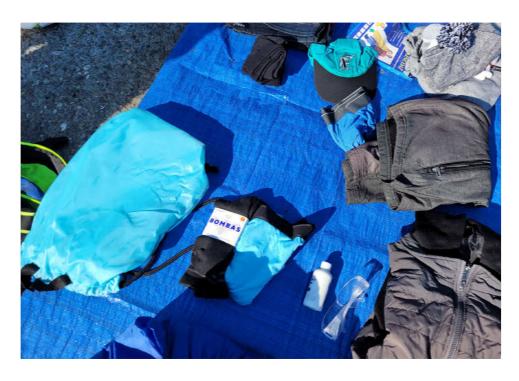

#### STORAGE TOTALS

| Number of Bins | Bikes | Large Luggage Items | Large Items |
|----------------|-------|---------------------|-------------|
| 3              | 0     | 0                   | 0           |

| Owner Name OR | Owner | Storage? | Not Storable? | # of | # of | # of | # of Large | Short Description |
|---------------|-------|----------|---------------|------|------|------|------------|-------------------|
|               |       |          |               |      |      |      |            |                   |

# **SITE JOURNAL**

**Encampment Response Team** 

| Tent/Structure # | Present? | Storage | Check All That Apply | Bins | Bikes | Luggage | Items |                                                                                                                                                                                                                                                                                                                                                                                                                                                                                                                                 |
|------------------|----------|---------|----------------------|------|-------|---------|-------|---------------------------------------------------------------------------------------------------------------------------------------------------------------------------------------------------------------------------------------------------------------------------------------------------------------------------------------------------------------------------------------------------------------------------------------------------------------------------------------------------------------------------------|
| T2-KQR-0830      | No       | N/A     |                      | 0    | 0     | 0       | 0     | FC felt structure was<br>unsafe to enter                                                                                                                                                                                                                                                                                                                                                                                                                                                                                        |
| T1-KQR-0830      | No       | N/A     |                      | 0    | 0     | 0       | 0     | FC felt structure was<br>unsafe to enter                                                                                                                                                                                                                                                                                                                                                                                                                                                                                        |
| T3-KQR-0830      | No       | N/A     |                      | 3    | 0     | 0       | 0     | Stored-Grey/Red Core sleeping bag, Black/white jacket, Black/Blue Adidas back pack with Bryant 206-2950555 written on it.  Bag has Two tribute sweaters still in plastic bag, one purple with # 5 and one Green with # 25 and filled with misc items.  1Blue/White Ozark Trail tent, tent was locked from outside with pad lock had to use bolt cutters, zipper was damage. 1 Black plastic bag filled with clothing and other misc items.  Blue container with blue sleeping bag and blankets. 2nd Blue container with Red and |