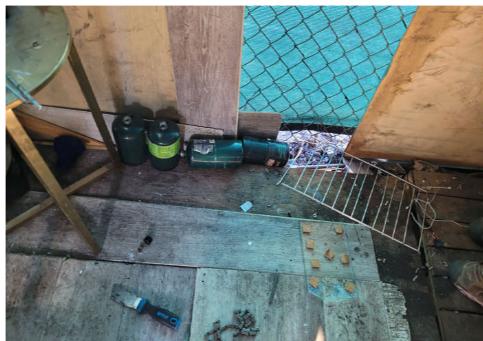

wo tribute sweaters still in plastic bag, one purple with # 5 and one Green with # 25 and filled with misc items.  1Blue/White Ozark Trail tent, tent was locked from outside with pad lock had to use bolt cutters, zipper was damage. 1 Black plastic bag filled with clothing and other misc items.  Blue container with blue sleeping bag and blankets. 2nd Blue container with Red and |



# **SITE JOURNAL**

**Encampment Response Team** 

| umbrella with n colored polka dot more blanket |
|------------------------------------------------|
|------------------------------------------------|

# **Inspection Photos**

































































































# **Clean Up Photos**









































































































































































































































































































## **After Clean Photos**



















































## **Posting Photos**