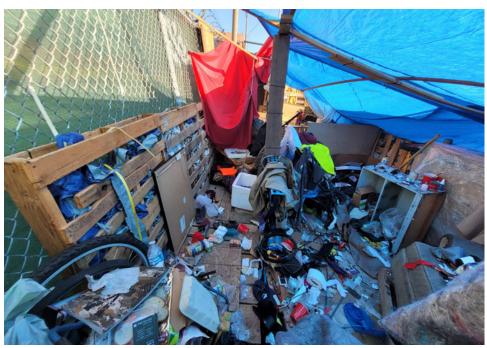

| Slope more than 27 degrees              | ⊔ Yes                         | ☑ No         |                        |                                     |
|-----------------------------------------|-------------------------------|--------------|------------------------|-------------------------------------|
| Slide Zone                              | ☐ Yes                         | ☑ No         |                        |                                     |
| Fires                                   | ☐ Yes                         | ☑ No         |                        |                                     |
| Exposed Electrical Wiring               | ☐ Yes                         | ☑ No         |                        |                                     |
| Other                                   | ☐ Yes                         | ☑ No         |                        |                                     |
|                                         | TOTAL COUNT:                  | 0            |                        |                                     |
|                                         |                               |              |                        |                                     |
|                                         |                               |              |                        |                                     |
|                                         | 70711 00007                   |              |                        |                                     |
|                                         | TOTAL SCORE: 2                | 4            |                        |                                     |
|                                         |                               |              |                        |                                     |
|                                         |                               |              |                        |                                     |
| EXHIBIT A: SITE INSPECTION P            | HOTOS                         |              |                        |                                     |
| During a site inspection, Field Coordin | ators should take photos of t | he followir  | g and store the photos | in the appropriate G: Drive folder: |
| <ul> <li>Cross Street Signs</li> </ul>  | • Photo                       | s of Individ | ual Tents •            | Vehicle/RVs/License Plates          |
|                                         |                               |              |                        |                                     |

Debris Fields

# **Inspection Photos**