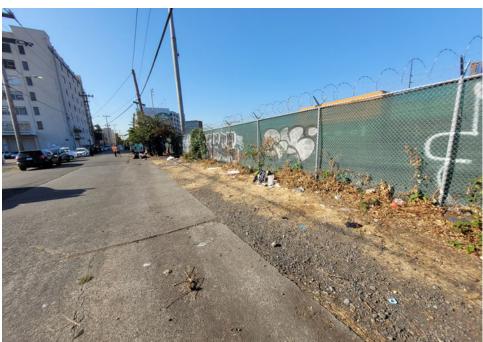

| Slope more than 27 degrees              | ⊔ Yes                         | ☑ No         |                        |                                     |
|-----------------------------------------|-------------------------------|--------------|------------------------|-------------------------------------|
| Slide Zone                              | ☐ Yes                         | ☑ No         |                        |                                     |
| Fires                                   | ☐ Yes                         | ☑ No         |                        |                                     |
| Exposed Electrical Wiring               | ☐ Yes                         | ☑ No         |                        |                                     |
| Other                                   | ☐ Yes                         | ☑ No         |                        |                                     |
|                                         | TOTAL COUNT:                  | 0            |                        |                                     |
|                                         |                               |              |                        |                                     |
|                                         |                               |              |                        |                                     |
|                                         | 70711 00007                   |              |                        |                                     |
|                                         | TOTAL SCORE: 2                | 4            |                        |                                     |
|                                         |                               |              |                        |                                     |
|                                         |                               |              |                        |                                     |
| EXHIBIT A: SITE INSPECTION P            | HOTOS                         |              |                        |                                     |
| During a site inspection, Field Coordin | ators should take photos of t | he followir  | g and store the photos | in the appropriate G: Drive folder: |
| <ul> <li>Cross Street Signs</li> </ul>  | • Photo                       | s of Individ | ual Tents •            | Vehicle/RVs/License Plates          |
|                                         |                               |              |                        |                                     |

- Cross Street Signs
- General Photos of the Encampment
- Close up to read post signage
- At a distance to view entire camp
- After Photos

Field Coordinators should take photos and collect photos from the Navigation Officers and store them photos in the appropriate G: Drive folder:

# **Inspection Photos**