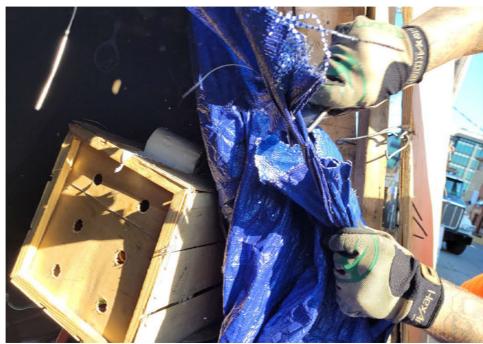

ock had to use bolt cutters, zipper was damage. 1 Black plastic bag filled with clothing and other misc items.  Blue container with blue sleeping bag and blankets. 2nd Blue container with Red and |



# **SITE JOURNAL**

**Encampment Response Team** 

| umbrella with n colored polka dot more blanket |
|------------------------------------------------|
|------------------------------------------------|

# **Inspection Photos**

































































































# **Clean Up Photos**









































































































































































































































































































## **After Clean Photos**



















































## **Posting Photos**