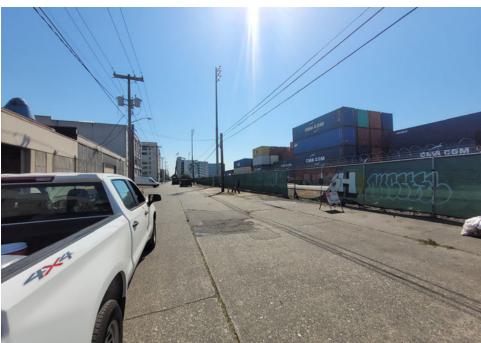

| Slope more than 27 degrees              | ⊔ Yes                         | ☑ No         |                        |                                     |
|-----------------------------------------|-------------------------------|--------------|------------------------|-------------------------------------|
| Slide Zone                              | ☐ Yes                         | ☑ No         |                        |                                     |
| Fires                                   | ☐ Yes                         | ☑ No         |                        |                                     |
| Exposed Electrical Wiring               | ☐ Yes                         | ☑ No         |                        |                                     |
| Other                                   | ☐ Yes                         | ☑ No         |                        |                                     |
|                                         | TOTAL COUNT:                  | 0            |                        |                                     |
|                                         |                               |              |                        |                                     |
|                                         |                               |              |                        |                                     |
|                                         | 70711 00007                   |              |                        |                                     |
|                                         | TOTAL SCORE: 2                | 4            |                        |                                     |
|                                         |                               |              |                        |                                     |
|                                         |                               |              |                        |                                     |
| EXHIBIT A: SITE INSPECTION P            | HOTOS                         |              |                        |                                     |
| During a site inspection, Field Coordin | ators should take photos of t | he followir  | g and store the photos | in the appropriate G: Drive folder: |
| <ul> <li>Cross Street Signs</li> </ul>  | • Photo                       | s of Individ | ual Tents •            | Vehicle/RVs/License Plates          |
|                                         |                               |              |                        |                                     |

Debris Fields

# **Inspection Photos**