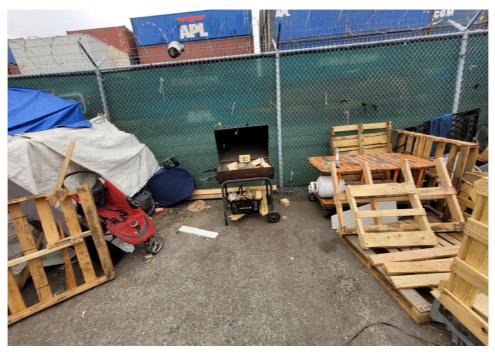

| Stored-Grey/Red Core sleeping bag, Black/white jacket, Black/Blue Adidas back pack with Bryant 206-2950555 written on it.  Bag has Two tribute sweaters still in plastic bag, one purple with # 5 and one Green with # 25 and filled with misc items.  1Blue/White Ozark Trail tent, tent was locked from outside with pad lock had to use bolt cutters, zipper was damage. 1 Black plastic bag filled with clothing and other misc items.  Blue container with blue sleeping bag and blankets. 2nd Blue container with Red and |



# **SITE JOURNAL**

**Encampment Response Team** 

| umbrella with n colored polka dot more blanket |
|------------------------------------------------|
|------------------------------------------------|

# **Inspection Photos**

































































































# **Clean Up Photos**









































































































































































































































































































## **After Clean Photos**



















































## **Posting Photos**