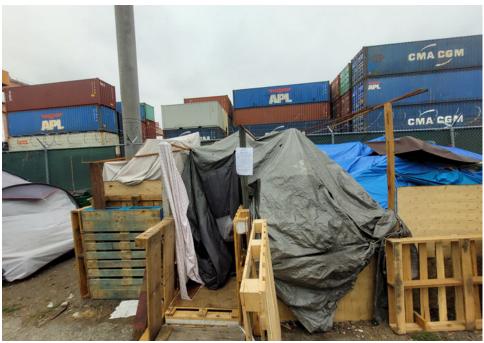

| Slope more than 27 degrees              | ⊔ Yes                         | ☑ No         |                        |                                     |
|-----------------------------------------|-------------------------------|--------------|------------------------|-------------------------------------|
| Slide Zone                              | ☐ Yes                         | ☑ No         |                        |                                     |
| Fires                                   | ☐ Yes                         | ☑ No         |                        |                                     |
| Exposed Electrical Wiring               | ☐ Yes                         | ☑ No         |                        |                                     |
| Other                                   | ☐ Yes                         | ☑ No         |                        |                                     |
|                                         | TOTAL COUNT:                  | 0            |                        |                                     |
|                                         |                               |              |                        |                                     |
|                                         |                               |              |                        |                                     |
|                                         | 70711 00007                   |              |                        |                                     |
|                                         | TOTAL SCORE: 2                | 4            |                        |                                     |
|                                         |                               |              |                        |                                     |
|                                         |                               |              |                        |                                     |
| EXHIBIT A: SITE INSPECTION P            | HOTOS                         |              |                        |                                     |
| During a site inspection, Field Coordin | ators should take photos of t | he followir  | g and store the photos | in the appropriate G: Drive folder: |
| <ul> <li>Cross Street Signs</li> </ul>  | • Photo                       | s of Individ | ual Tents •            | Vehicle/RVs/License Plates          |
|                                         |                               |              |                        |                                     |

Debris Fields

# **Inspection Photos**