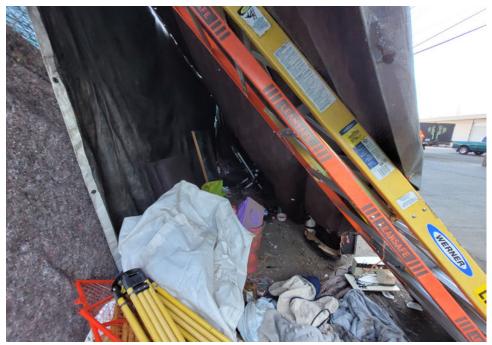

items.  1Blue/White Ozark Trail tent, tent was locked from outside with pad lock had to use bolt cutters, zipper was damage. 1 Black plastic bag filled with clothing and other misc items.  Blue container with blue sleeping bag and blankets. 2nd Blue container with Red and |



# **SITE JOURNAL**

**Encampment Response Team** 

| umbrella with n colored polka dot more blanket |
|------------------------------------------------|
|------------------------------------------------|

# **Inspection Photos**

































































































# **Clean Up Photos**









































































































































































































































































































## **After Clean Photos**



















































## **Posting Photos**