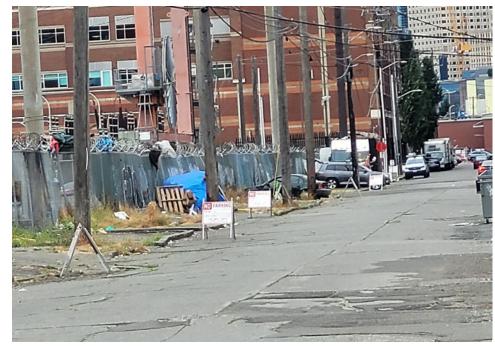

| Slope more than 27 degrees              | ⊔ Yes                         | ☑ No         |                        |                                     |
|-----------------------------------------|-------------------------------|--------------|------------------------|-------------------------------------|
| Slide Zone                              | ☐ Yes                         | ☑ No         |                        |                                     |
| Fires                                   | ☐ Yes                         | ☑ No         |                        |                                     |
| Exposed Electrical Wiring               | ☐ Yes                         | ☑ No         |                        |                                     |
| Other                                   | ☐ Yes                         | ☑ No         |                        |                                     |
|                                         | TOTAL COUNT:                  | 0            |                        |                                     |
|                                         |                               |              |                        |                                     |
|                                         |                               |              |                        |                                     |
|                                         | 70711 00007                   |              |                        |                                     |
|                                         | TOTAL SCORE: 2                | 4            |                        |                                     |
|                                         |                               |              |                        |                                     |
|                                         |                               |              |                        |                                     |
| EXHIBIT A: SITE INSPECTION P            | HOTOS                         |              |                        |                                     |
| During a site inspection, Field Coordin | ators should take photos of t | he followir  | g and store the photos | in the appropriate G: Drive folder: |
| <ul> <li>Cross Street Signs</li> </ul>  | • Photo                       | s of Individ | ual Tents •            | Vehicle/RVs/License Plates          |
|                                         |                               |              |                        |                                     |

Debris Fields

# **Inspection Photos**