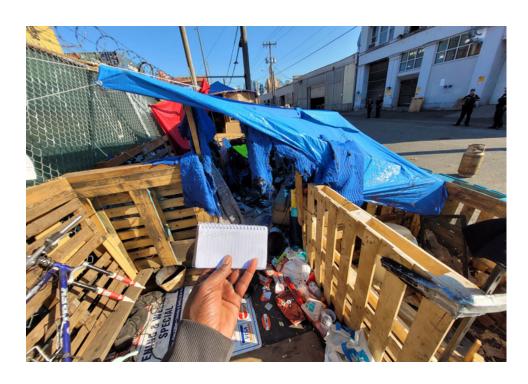

| Slope more than 27 degrees              | ⊔ Yes                         | ☑ No         |                        |                                     |
|-----------------------------------------|-------------------------------|--------------|------------------------|-------------------------------------|
| Slide Zone                              | ☐ Yes                         | ☑ No         |                        |                                     |
| Fires                                   | ☐ Yes                         | ☑ No         |                        |                                     |
| Exposed Electrical Wiring               | ☐ Yes                         | ☑ No         |                        |                                     |
| Other                                   | ☐ Yes                         | ☑ No         |                        |                                     |
|                                         | TOTAL COUNT:                  | 0            |                        |                                     |
|                                         |                               |              |                        |                                     |
|                                         |                               |              |                        |                                     |
|                                         | 70711 00007                   |              |                        |                                     |
|                                         | TOTAL SCORE: 2                | 4            |                        |                                     |
|                                         |                               |              |                        |                                     |
|                                         |                               |              |                        |                                     |
| EXHIBIT A: SITE INSPECTION P            | HOTOS                         |              |                        |                                     |
| During a site inspection, Field Coordin | ators should take photos of t | he followir  | g and store the photos | in the appropriate G: Drive folder: |
| <ul> <li>Cross Street Signs</li> </ul>  | • Photo                       | s of Individ | ual Tents •            | Vehicle/RVs/License Plates          |
|                                         |                               |              |                        |                                     |

Debris Fields

# **Inspection Photos**