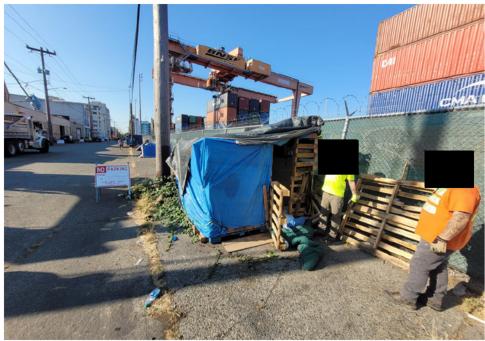

| Slope more than 27 degrees              | ⊔ Yes                         | ☑ No         |                        |                                     |
|-----------------------------------------|-------------------------------|--------------|------------------------|-------------------------------------|
| Slide Zone                              | ☐ Yes                         | ☑ No         |                        |                                     |
| Fires                                   | ☐ Yes                         | ☑ No         |                        |                                     |
| Exposed Electrical Wiring               | ☐ Yes                         | ☑ No         |                        |                                     |
| Other                                   | ☐ Yes                         | ☑ No         |                        |                                     |
|                                         | TOTAL COUNT:                  | 0            |                        |                                     |
|                                         |                               |              |                        |                                     |
|                                         |                               |              |                        |                                     |
|                                         | 70711 00007                   |              |                        |                                     |
|                                         | TOTAL SCORE: 2                | 4            |                        |                                     |
|                                         |                               |              |                        |                                     |
|                                         |                               |              |                        |                                     |
| EXHIBIT A: SITE INSPECTION P            | HOTOS                         |              |                        |                                     |
| During a site inspection, Field Coordin | ators should take photos of t | he followir  | g and store the photos | in the appropriate G: Drive folder: |
| <ul> <li>Cross Street Signs</li> </ul>  | • Photo                       | s of Individ | ual Tents •            | Vehicle/RVs/License Plates          |
|                                         |                               |              |                        |                                     |

# **Inspection Photos**