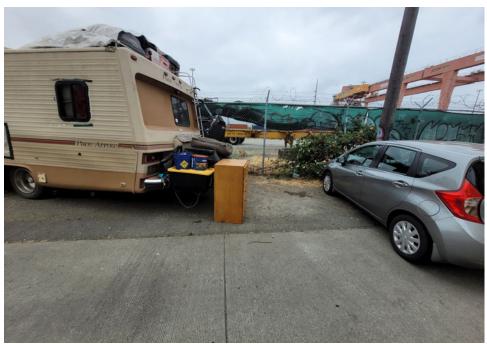

| Slope more than 27 degrees              | ⊔ Yes                         | ☑ No         |                        |                                     |
|-----------------------------------------|-------------------------------|--------------|------------------------|-------------------------------------|
| Slide Zone                              | ☐ Yes                         | ☑ No         |                        |                                     |
| Fires                                   | ☐ Yes                         | ☑ No         |                        |                                     |
| Exposed Electrical Wiring               | ☐ Yes                         | ☑ No         |                        |                                     |
| Other                                   | ☐ Yes                         | ☑ No         |                        |                                     |
|                                         | TOTAL COUNT:                  | 0            |                        |                                     |
|                                         |                               |              |                        |                                     |
|                                         |                               |              |                        |                                     |
|                                         | 70711 00007                   |              |                        |                                     |
|                                         | TOTAL SCORE: 2                | 4            |                        |                                     |
|                                         |                               |              |                        |                                     |
|                                         |                               |              |                        |                                     |
| EXHIBIT A: SITE INSPECTION P            | HOTOS                         |              |                        |                                     |
| During a site inspection, Field Coordin | ators should take photos of t | he followir  | g and store the photos | in the appropriate G: Drive folder: |
| <ul> <li>Cross Street Signs</li> </ul>  | • Photo                       | s of Individ | ual Tents •            | Vehicle/RVs/License Plates          |
|                                         |                               |              |                        |                                     |

Debris Fields

### **NAVIGATION TEAM ASSESSMENT**

|   | Full encampment cleanup         |
|---|---------------------------------|
| ✓ | Litter pick                     |
|   | Reported to SPU as illegal dump |

General Photos of the Encampment