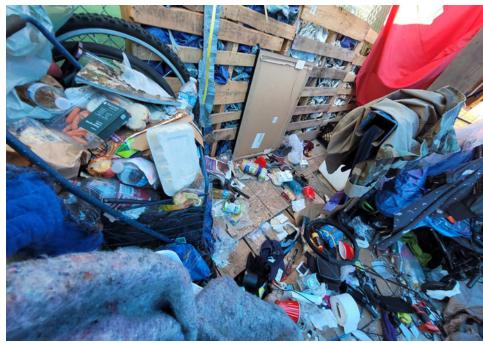

| Slope more than 27 degrees              | ⊔ Yes                         | ☑ No         |                        |                                     |
|-----------------------------------------|-------------------------------|--------------|------------------------|-------------------------------------|
| Slide Zone                              | ☐ Yes                         | ☑ No         |                        |                                     |
| Fires                                   | ☐ Yes                         | ☑ No         |                        |                                     |
| Exposed Electrical Wiring               | ☐ Yes                         | ☑ No         |                        |                                     |
| Other                                   | ☐ Yes                         | ☑ No         |                        |                                     |
|                                         | TOTAL COUNT:                  | 0            |                        |                                     |
|                                         |                               |              |                        |                                     |
|                                         |                               |              |                        |                                     |
|                                         | 70711 00007                   |              |                        |                                     |
|                                         | TOTAL SCORE: 2                | 4            |                        |                                     |
|                                         |                               |              |                        |                                     |
|                                         |                               |              |                        |                                     |
| EXHIBIT A: SITE INSPECTION P            | HOTOS                         |              |                        |                                     |
| During a site inspection, Field Coordin | ators should take photos of t | he followir  | g and store the photos | in the appropriate G: Drive folder: |
| <ul> <li>Cross Street Signs</li> </ul>  | • Photo                       | s of Individ | ual Tents •            | Vehicle/RVs/License Plates          |
|                                         |                               |              |                        |                                     |

Debris Fields