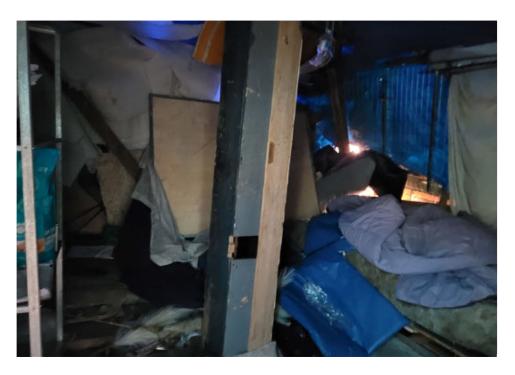

Two tribute sweaters still in plastic bag, one purple with # 5 and one Green with # 25 and filled with misc items.  1Blue/White Ozark Trail tent, tent was locked from outside with pad lock had to use bolt cutters, zipper was damage. 1 Black plastic bag filled with clothing and other misc items.  Blue container with blue sleeping bag and blankets. 2nd Blue container with Red and |



# **SITE JOURNAL**

**Encampment Response Team** 

| umbrella with n colored polka dot more blanket |
|------------------------------------------------|
|------------------------------------------------|

# **Inspection Photos**

































































































# **Clean Up Photos**









































































































































































































































































































## **After Clean Photos**



















































## **Posting Photos**