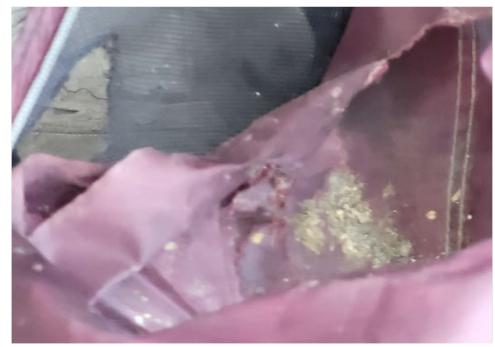

Blue/White Ozark Trail tent, tent was locked from outside with pad lock had to use bolt cutters, zipper was damage. 1 Black plastic bag filled with clothing and other misc items.  Blue container with blue sleeping bag and blankets. 2nd Blue container with Red and |



# **SITE JOURNAL**

**Encampment Response Team** 

| umbrella with n colored polka dot more blanket |
|------------------------------------------------|
|------------------------------------------------|

# **Inspection Photos**

































































































# **Clean Up Photos**









































































































































































































































































































## **After Clean Photos**



















































## **Posting Photos**