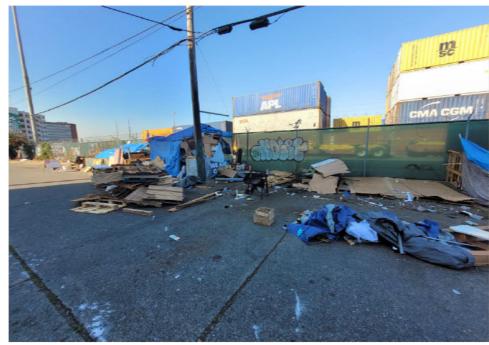

| Slope more than 27 degrees              | ⊔ Yes                         | ☑ No         |                        |                                     |
|-----------------------------------------|-------------------------------|--------------|------------------------|-------------------------------------|
| Slide Zone                              | ☐ Yes                         | ☑ No         |                        |                                     |
| Fires                                   | ☐ Yes                         | ☑ No         |                        |                                     |
| Exposed Electrical Wiring               | ☐ Yes                         | ☑ No         |                        |                                     |
| Other                                   | ☐ Yes                         | ☑ No         |                        |                                     |
|                                         | TOTAL COUNT:                  | 0            |                        |                                     |
|                                         |                               |              |                        |                                     |
|                                         |                               |              |                        |                                     |
|                                         | 70711 00007                   |              |                        |                                     |
|                                         | TOTAL SCORE: 2                | 4            |                        |                                     |
|                                         |                               |              |                        |                                     |
|                                         |                               |              |                        |                                     |
| EXHIBIT A: SITE INSPECTION P            | HOTOS                         |              |                        |                                     |
| During a site inspection, Field Coordin | ators should take photos of t | he followir  | g and store the photos | in the appropriate G: Drive folder: |
| <ul> <li>Cross Street Signs</li> </ul>  | • Photo                       | s of Individ | ual Tents •            | Vehicle/RVs/License Plates          |
|                                         |                               |              |                        |                                     |

Debris Fields

## **After Clean Photos**