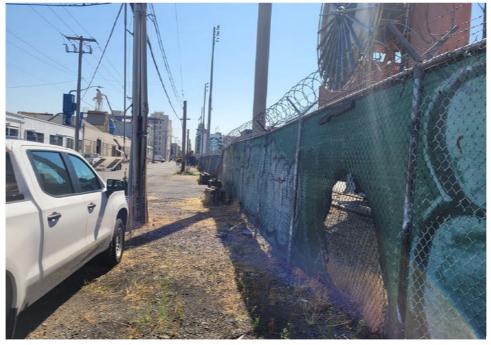

| Slope more than 27 degrees              | ⊔ Yes                         | ☑ No         |                        |                                     |
|-----------------------------------------|-------------------------------|--------------|------------------------|-------------------------------------|
| Slide Zone                              | ☐ Yes                         | ☑ No         |                        |                                     |
| Fires                                   | ☐ Yes                         | ☑ No         |                        |                                     |
| Exposed Electrical Wiring               | ☐ Yes                         | ☑ No         |                        |                                     |
| Other                                   | ☐ Yes                         | ☑ No         |                        |                                     |
|                                         | TOTAL COUNT:                  | 0            |                        |                                     |
|                                         |                               |              |                        |                                     |
|                                         |                               |              |                        |                                     |
|                                         | 70711 00007                   |              |                        |                                     |
|                                         | TOTAL SCORE: 2                | 4            |                        |                                     |
|                                         |                               |              |                        |                                     |
|                                         |                               |              |                        |                                     |
| EXHIBIT A: SITE INSPECTION P            | HOTOS                         |              |                        |                                     |
| During a site inspection, Field Coordin | ators should take photos of t | he followir  | g and store the photos | in the appropriate G: Drive folder: |
| <ul> <li>Cross Street Signs</li> </ul>  | • Photo                       | s of Individ | ual Tents •            | Vehicle/RVs/License Plates          |
|                                         |                               |              |                        |                                     |

# **Inspection Photos**