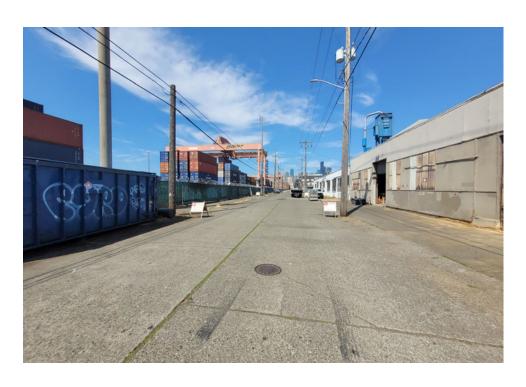

| Slope more than 27 degrees              | ⊔ Yes                         | ☑ No         |                        |                                     |
|-----------------------------------------|-------------------------------|--------------|------------------------|-------------------------------------|
| Slide Zone                              | ☐ Yes                         | ☑ No         |                        |                                     |
| Fires                                   | ☐ Yes                         | ☑ No         |                        |                                     |
| Exposed Electrical Wiring               | ☐ Yes                         | ☑ No         |                        |                                     |
| Other                                   | ☐ Yes                         | ☑ No         |                        |                                     |
|                                         | TOTAL COUNT:                  | 0            |                        |                                     |
|                                         |                               |              |                        |                                     |
|                                         |                               |              |                        |                                     |
|                                         | 70711 00007                   |              |                        |                                     |
|                                         | TOTAL SCORE: 2                | 4            |                        |                                     |
|                                         |                               |              |                        |                                     |
|                                         |                               |              |                        |                                     |
| EXHIBIT A: SITE INSPECTION P            | HOTOS                         |              |                        |                                     |
| During a site inspection, Field Coordin | ators should take photos of t | he followir  | g and store the photos | in the appropriate G: Drive folder: |
| <ul> <li>Cross Street Signs</li> </ul>  | • Photo                       | s of Individ | ual Tents •            | Vehicle/RVs/License Plates          |
|                                         |                               |              |                        |                                     |

Debris Fields

# **Inspection Photos**