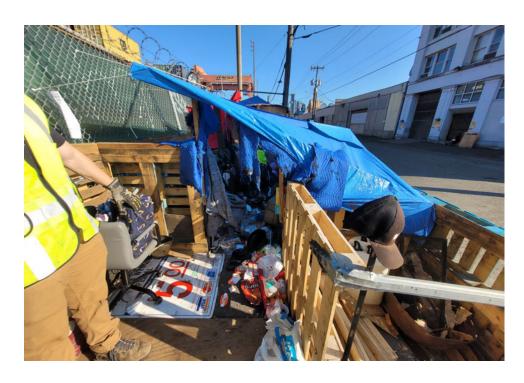

| Slope more than 27 degrees              | ⊔ Yes                         | ☑ No         |                        |                                     |
|-----------------------------------------|-------------------------------|--------------|------------------------|-------------------------------------|
| Slide Zone                              | ☐ Yes                         | ☑ No         |                        |                                     |
| Fires                                   | ☐ Yes                         | ☑ No         |                        |                                     |
| Exposed Electrical Wiring               | ☐ Yes                         | ☑ No         |                        |                                     |
| Other                                   | ☐ Yes                         | ☑ No         |                        |                                     |
|                                         | TOTAL COUNT:                  | 0            |                        |                                     |
|                                         |                               |              |                        |                                     |
|                                         |                               |              |                        |                                     |
|                                         | 70711 00007                   |              |                        |                                     |
|                                         | TOTAL SCORE: 2                | 4            |                        |                                     |
|                                         |                               |              |                        |                                     |
|                                         |                               |              |                        |                                     |
| EXHIBIT A: SITE INSPECTION P            | HOTOS                         |              |                        |                                     |
| During a site inspection, Field Coordin | ators should take photos of t | he followir  | g and store the photos | in the appropriate G: Drive folder: |
| <ul> <li>Cross Street Signs</li> </ul>  | • Photo                       | s of Individ | ual Tents •            | Vehicle/RVs/License Plates          |
|                                         |                               |              |                        |                                     |

Debris Fields

# **Inspection Photos**