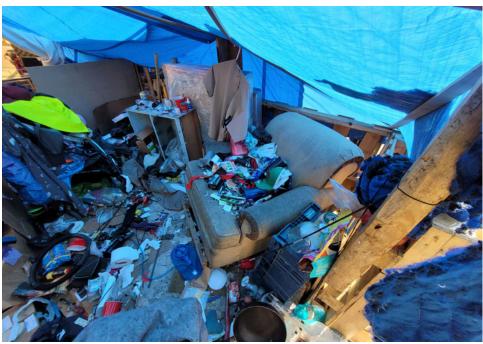

| Slope more than 27 degrees              | ⊔ Yes                         | ☑ No         |                        |                                     |
|-----------------------------------------|-------------------------------|--------------|------------------------|-------------------------------------|
| Slide Zone                              | ☐ Yes                         | ☑ No         |                        |                                     |
| Fires                                   | ☐ Yes                         | ☑ No         |                        |                                     |
| Exposed Electrical Wiring               | ☐ Yes                         | ☑ No         |                        |                                     |
| Other                                   | ☐ Yes                         | ☑ No         |                        |                                     |
|                                         | TOTAL COUNT:                  | 0            |                        |                                     |
|                                         |                               |              |                        |                                     |
|                                         |                               |              |                        |                                     |
|                                         | 70711 00007                   |              |                        |                                     |
|                                         | TOTAL SCORE: 2                | 4            |                        |                                     |
|                                         |                               |              |                        |                                     |
|                                         |                               |              |                        |                                     |
| EXHIBIT A: SITE INSPECTION P            | HOTOS                         |              |                        |                                     |
| During a site inspection, Field Coordin | ators should take photos of t | he followir  | g and store the photos | in the appropriate G: Drive folder: |
| <ul> <li>Cross Street Signs</li> </ul>  | • Photo                       | s of Individ | ual Tents •            | Vehicle/RVs/License Plates          |
|                                         |                               |              |                        |                                     |

Debris Fields

# **Inspection Photos**