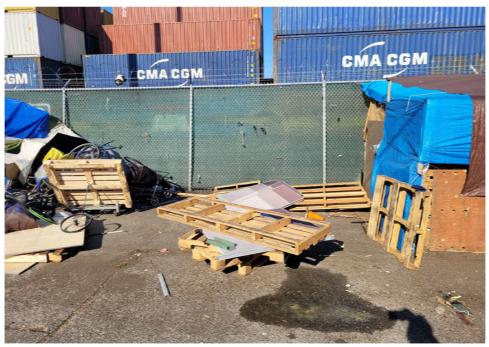

| Slope more than 27 degrees              | ⊔ Yes                         | ☑ No         |                        |                                     |
|-----------------------------------------|-------------------------------|--------------|------------------------|-------------------------------------|
| Slide Zone                              | ☐ Yes                         | ☑ No         |                        |                                     |
| Fires                                   | ☐ Yes                         | ☑ No         |                        |                                     |
| Exposed Electrical Wiring               | ☐ Yes                         | ☑ No         |                        |                                     |
| Other                                   | ☐ Yes                         | ☑ No         |                        |                                     |
|                                         | TOTAL COUNT:                  | 0            |                        |                                     |
|                                         |                               |              |                        |                                     |
|                                         |                               |              |                        |                                     |
|                                         | 70711 00007                   |              |                        |                                     |
|                                         | TOTAL SCORE: 2                | 4            |                        |                                     |
|                                         |                               |              |                        |                                     |
|                                         |                               |              |                        |                                     |
| EXHIBIT A: SITE INSPECTION P            | HOTOS                         |              |                        |                                     |
| During a site inspection, Field Coordin | ators should take photos of t | he followir  | g and store the photos | in the appropriate G: Drive folder: |
| <ul> <li>Cross Street Signs</li> </ul>  | • Photo                       | s of Individ | ual Tents •            | Vehicle/RVs/License Plates          |
|                                         |                               |              |                        |                                     |

Debris Fields

- Cross Street Signs
- General Photos of the Encampment
- Close up to read post signage
- At a distance to view entire camp
- After Photos

Field Coordinators should take photos and collect photos from the Navigation Officers and store them photos in the appropriate G: Drive folder:

# **Inspection Photos**