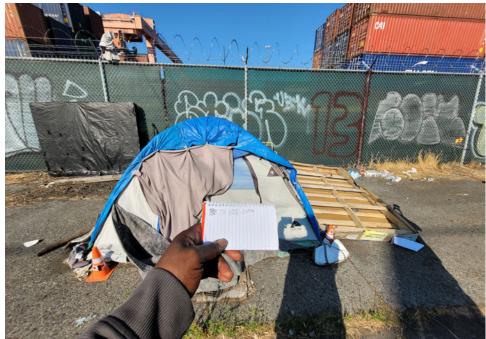

| Heavy Crew Hours On-site        | 8                  |                                                |
|---------------------------------|--------------------|------------------------------------------------|
| Number of Labor Crew            | 2                  | SPR Light Team W/Trailer                       |
| Labor Crew Hours On-site        | 8                  |                                                |
|                                 |                    |                                                |
| STAGING LOCATION                |                    |                                                |
| Date/Time:                      | Location: Utah Ave | <u>:                                      </u> |
| SITE POSTING PHOTOS             |                    |                                                |
| No Regular Encampment Clean-up: | 72-hour Notice     |                                                |
|                                 |                    |                                                |

## **Posting Photos**