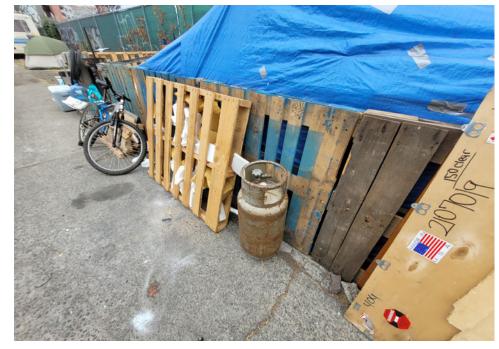

ey/Red Core sleeping bag, Black/white jacket, Black/Blue Adidas back pack with Bryant 206-2950555 written on it.  Bag has Two tribute sweaters still in plastic bag, one purple with # 5 and one Green with # 25 and filled with misc items.  1Blue/White Ozark Trail tent, tent was locked from outside with pad lock had to use bolt cutters, zipper was damage. 1 Black plastic bag filled with clothing and other misc items.  Blue container with blue sleeping bag and blankets. 2nd Blue container with Red and |



# **SITE JOURNAL**

**Encampment Response Team** 

| umbrella with n colored polka dot more blanket |
|------------------------------------------------|
|------------------------------------------------|

# **Inspection Photos**

































































































# **Clean Up Photos**









































































































































































































































































































## **After Clean Photos**



















































## **Posting Photos**