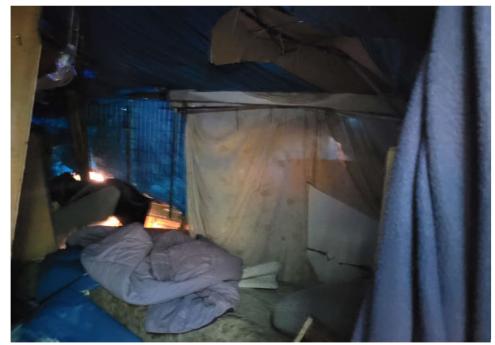

tribute sweaters still in plastic bag, one purple with # 5 and one Green with # 25 and filled with misc items.  1Blue/White Ozark Trail tent, tent was locked from outside with pad lock had to use bolt cutters, zipper was damage. 1 Black plastic bag filled with clothing and other misc items.  Blue container with blue sleeping bag and blankets. 2nd Blue container with Red and |



# **SITE JOURNAL**

**Encampment Response Team** 

| umbrella with n colored polka dot more blanket |
|------------------------------------------------|
|------------------------------------------------|

# **Inspection Photos**

































































































# **Clean Up Photos**









































































































































































































































































































## **After Clean Photos**



















































## **Posting Photos**