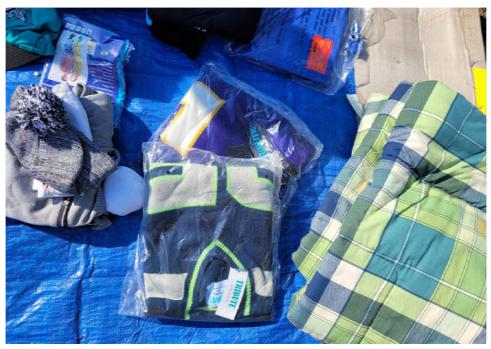

#### STORAGE TOTALS

| Number of Bins | Bikes | Large Luggage Items | Large Items |
|----------------|-------|---------------------|-------------|
| 3              | 0     | 0                   | 0           |

| Owner Name OR | Owner | Storage? | Not Storable? | # of | # of | # of | # of Large | Short Description |
|---------------|-------|----------|---------------|------|------|------|------------|-------------------|
|               |       |          |               |      |      |      |            |                   |

# **SITE JOURNAL**

**Encampment Response Team** 

| Tent/Structure # | Present? | Storage | Check All That Apply | Bins | Bikes | Luggage | Items |                                                                                                                                                                                                                                                                                                                                                                                                                                                                                                                                 |
|------------------|----------|---------|----------------------|------|-------|---------|-------|---------------------------------------------------------------------------------------------------------------------------------------------------------------------------------------------------------------------------------------------------------------------------------------------------------------------------------------------------------------------------------------------------------------------------------------------------------------------------------------------------------------------------------|
| T2-KQR-0830      | No       | N/A     |                      | 0    | 0     | 0       | 0     | FC felt structure was<br>unsafe to enter                                                                                                                                                                                                                                                                                                                                                                                                                                                                                        |
| T1-KQR-0830      | No       | N/A     |                      | 0    | 0     | 0       | 0     | FC felt structure was<br>unsafe to enter                                                                                                                                                                                                                                                                                                                                                                                                                                                                                        |
| T3-KQR-0830      | No       | N/A     |                      | 3    | 0     | 0       | 0     | Stored-Grey/Red Core sleeping bag, Black/white jacket, Black/Blue Adidas back pack with Bryant 206-2950555 written on it.  Bag has Two tribute sweaters still in plastic bag, one purple with # 5 and one Green with # 25 and filled with misc items.  1Blue/White Ozark Trail tent, tent was locked from outside with pad lock had to use bolt cutters, zipper was damage. 1 Black plastic bag filled with clothing and other misc items.  Blue container with blue sleeping bag and blankets. 2nd Blue container with Red and |