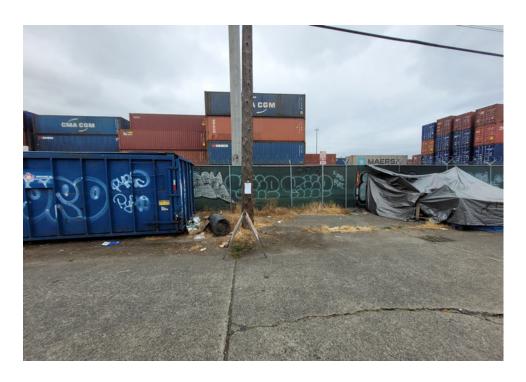

| Slope more than 27 degrees              | ⊔ Yes                         | ☑ No         |                        |                                     |
|-----------------------------------------|-------------------------------|--------------|------------------------|-------------------------------------|
| Slide Zone                              | ☐ Yes                         | ☑ No         |                        |                                     |
| Fires                                   | ☐ Yes                         | ☑ No         |                        |                                     |
| Exposed Electrical Wiring               | ☐ Yes                         | ☑ No         |                        |                                     |
| Other                                   | ☐ Yes                         | ☑ No         |                        |                                     |
|                                         | TOTAL COUNT:                  | 0            |                        |                                     |
|                                         |                               |              |                        |                                     |
|                                         |                               |              |                        |                                     |
|                                         | 70711 00007                   |              |                        |                                     |
|                                         | TOTAL SCORE: 2                | 4            |                        |                                     |
|                                         |                               |              |                        |                                     |
|                                         |                               |              |                        |                                     |
| EXHIBIT A: SITE INSPECTION P            | HOTOS                         |              |                        |                                     |
| During a site inspection, Field Coordin | ators should take photos of t | he followir  | g and store the photos | in the appropriate G: Drive folder: |
| <ul> <li>Cross Street Signs</li> </ul>  | • Photo                       | s of Individ | ual Tents •            | Vehicle/RVs/License Plates          |
|                                         |                               |              |                        |                                     |

Debris Fields

# **Inspection Photos**