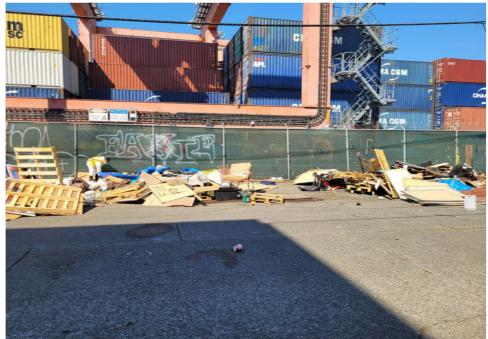

| Slope more than 27 degrees              | ⊔ Yes                         | ☑ No         |                        |                                     |
|-----------------------------------------|-------------------------------|--------------|------------------------|-------------------------------------|
| Slide Zone                              | ☐ Yes                         | ☑ No         |                        |                                     |
| Fires                                   | ☐ Yes                         | ☑ No         |                        |                                     |
| Exposed Electrical Wiring               | ☐ Yes                         | ☑ No         |                        |                                     |
| Other                                   | ☐ Yes                         | ☑ No         |                        |                                     |
|                                         | TOTAL COUNT:                  | 0            |                        |                                     |
|                                         |                               |              |                        |                                     |
|                                         |                               |              |                        |                                     |
|                                         | 70711 00007                   |              |                        |                                     |
|                                         | TOTAL SCORE: 2                | 4            |                        |                                     |
|                                         |                               |              |                        |                                     |
|                                         |                               |              |                        |                                     |
| EXHIBIT A: SITE INSPECTION P            | HOTOS                         |              |                        |                                     |
| During a site inspection, Field Coordin | ators should take photos of t | he followir  | g and store the photos | in the appropriate G: Drive folder: |
| <ul> <li>Cross Street Signs</li> </ul>  | • Photo                       | s of Individ | ual Tents •            | Vehicle/RVs/License Plates          |
|                                         |                               |              |                        |                                     |

Debris Fields

# **Inspection Photos**