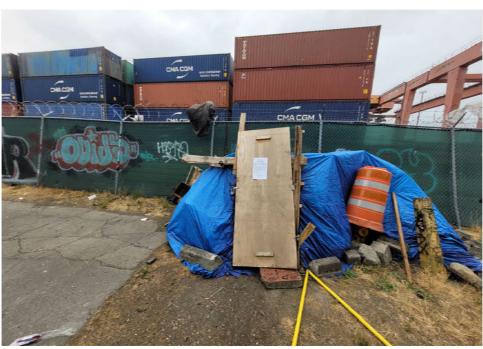

| Slope more than 27 degrees              | ⊔ Yes                         | ☑ No         |                        |                                     |
|-----------------------------------------|-------------------------------|--------------|------------------------|-------------------------------------|
| Slide Zone                              | ☐ Yes                         | ☑ No         |                        |                                     |
| Fires                                   | ☐ Yes                         | ☑ No         |                        |                                     |
| Exposed Electrical Wiring               | ☐ Yes                         | ☑ No         |                        |                                     |
| Other                                   | ☐ Yes                         | ☑ No         |                        |                                     |
|                                         | TOTAL COUNT:                  | 0            |                        |                                     |
|                                         |                               |              |                        |                                     |
|                                         |                               |              |                        |                                     |
|                                         | 70711 00007                   |              |                        |                                     |
|                                         | TOTAL SCORE: 2                | 4            |                        |                                     |
|                                         |                               |              |                        |                                     |
|                                         |                               |              |                        |                                     |
| EXHIBIT A: SITE INSPECTION P            | HOTOS                         |              |                        |                                     |
| During a site inspection, Field Coordin | ators should take photos of t | he followir  | g and store the photos | in the appropriate G: Drive folder: |
| <ul> <li>Cross Street Signs</li> </ul>  | • Photo                       | s of Individ | ual Tents •            | Vehicle/RVs/License Plates          |
|                                         |                               |              |                        |                                     |

Debris Fields

# **Inspection Photos**