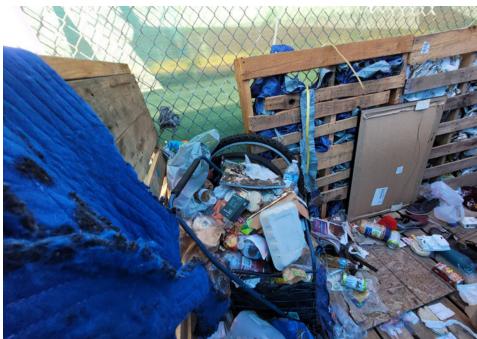

| Slope more than 27 degrees              | ⊔ Yes                         | ☑ No         |                        |                                     |
|-----------------------------------------|-------------------------------|--------------|------------------------|-------------------------------------|
| Slide Zone                              | ☐ Yes                         | ☑ No         |                        |                                     |
| Fires                                   | ☐ Yes                         | ☑ No         |                        |                                     |
| Exposed Electrical Wiring               | ☐ Yes                         | ☑ No         |                        |                                     |
| Other                                   | ☐ Yes                         | ☑ No         |                        |                                     |
|                                         | TOTAL COUNT:                  | 0            |                        |                                     |
|                                         |                               |              |                        |                                     |
|                                         |                               |              |                        |                                     |
|                                         | 70711 00007                   |              |                        |                                     |
|                                         | TOTAL SCORE: 2                | 4            |                        |                                     |
|                                         |                               |              |                        |                                     |
|                                         |                               |              |                        |                                     |
| EXHIBIT A: SITE INSPECTION P            | HOTOS                         |              |                        |                                     |
| During a site inspection, Field Coordin | ators should take photos of t | he followir  | g and store the photos | in the appropriate G: Drive folder: |
| <ul> <li>Cross Street Signs</li> </ul>  | • Photo                       | s of Individ | ual Tents •            | Vehicle/RVs/License Plates          |
|                                         |                               |              |                        |                                     |

Debris Fields