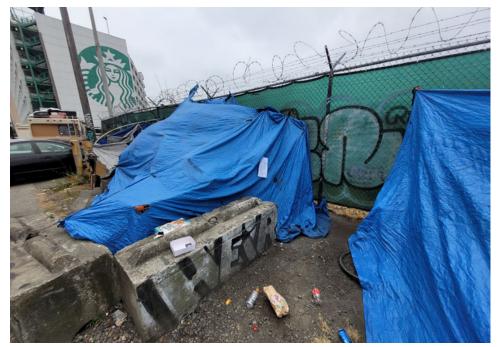

| Slope more than 27 degrees              | ⊔ Yes                         | ☑ No         |                        |                                     |
|-----------------------------------------|-------------------------------|--------------|------------------------|-------------------------------------|
| Slide Zone                              | ☐ Yes                         | ☑ No         |                        |                                     |
| Fires                                   | ☐ Yes                         | ☑ No         |                        |                                     |
| Exposed Electrical Wiring               | ☐ Yes                         | ☑ No         |                        |                                     |
| Other                                   | ☐ Yes                         | ☑ No         |                        |                                     |
|                                         | TOTAL COUNT:                  | 0            |                        |                                     |
|                                         |                               |              |                        |                                     |
|                                         |                               |              |                        |                                     |
|                                         | 70711 00007                   |              |                        |                                     |
|                                         | TOTAL SCORE: 2                | 4            |                        |                                     |
|                                         |                               |              |                        |                                     |
|                                         |                               |              |                        |                                     |
| EXHIBIT A: SITE INSPECTION P            | HOTOS                         |              |                        |                                     |
| During a site inspection, Field Coordin | ators should take photos of t | he followir  | g and store the photos | in the appropriate G: Drive folder: |
| <ul> <li>Cross Street Signs</li> </ul>  | • Photo                       | s of Individ | ual Tents •            | Vehicle/RVs/License Plates          |
|                                         |                               |              |                        |                                     |

Debris Fields