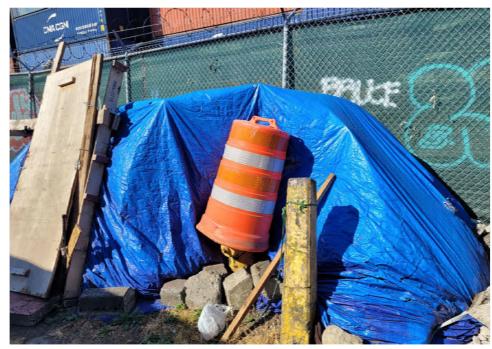

k had to use bolt cutters, zipper was damage. 1 Black plastic bag filled with clothing and other misc items.  Blue container with blue sleeping bag and blankets. 2nd Blue container with Red and |



# **SITE JOURNAL**

**Encampment Response Team** 

| umbrella with n colored polka dot more blanket |
|------------------------------------------------|
|------------------------------------------------|

# **Inspection Photos**

































































































# **Clean Up Photos**









































































































































































































































































































## **After Clean Photos**



















































## **Posting Photos**