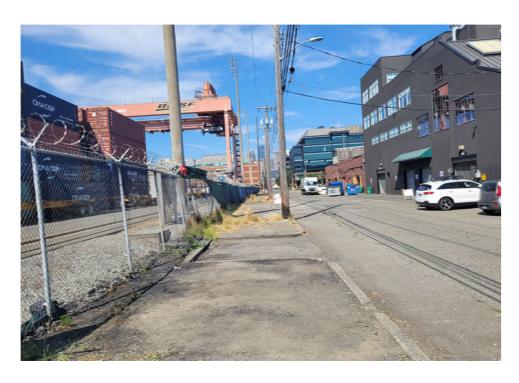

| Slope more than 27 degrees              | ⊔ Yes                         | ☑ No         |                        |                                     |
|-----------------------------------------|-------------------------------|--------------|------------------------|-------------------------------------|
| Slide Zone                              | ☐ Yes                         | ☑ No         |                        |                                     |
| Fires                                   | ☐ Yes                         | ☑ No         |                        |                                     |
| Exposed Electrical Wiring               | ☐ Yes                         | ☑ No         |                        |                                     |
| Other                                   | ☐ Yes                         | ☑ No         |                        |                                     |
|                                         | TOTAL COUNT:                  | 0            |                        |                                     |
|                                         |                               |              |                        |                                     |
|                                         |                               |              |                        |                                     |
|                                         | 70711 00007                   |              |                        |                                     |
|                                         | TOTAL SCORE: 2                | 4            |                        |                                     |
|                                         |                               |              |                        |                                     |
|                                         |                               |              |                        |                                     |
| EXHIBIT A: SITE INSPECTION P            | HOTOS                         |              |                        |                                     |
| During a site inspection, Field Coordin | ators should take photos of t | he followir  | g and store the photos | in the appropriate G: Drive folder: |
| <ul> <li>Cross Street Signs</li> </ul>  | • Photo                       | s of Individ | ual Tents •            | Vehicle/RVs/License Plates          |
|                                         |                               |              |                        |                                     |

Debris Fields

# **Inspection Photos**