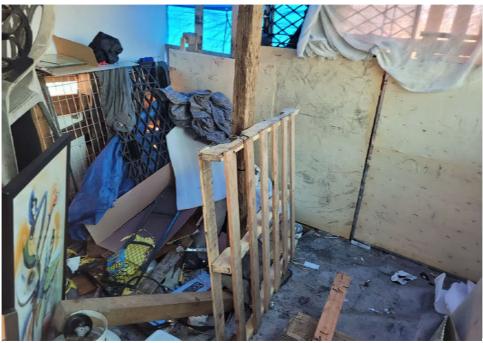

| Slope more than 27 degrees              | ⊔ Yes                         | ☑ No         |                        |                                     |
|-----------------------------------------|-------------------------------|--------------|------------------------|-------------------------------------|
| Slide Zone                              | ☐ Yes                         | ☑ No         |                        |                                     |
| Fires                                   | ☐ Yes                         | ☑ No         |                        |                                     |
| Exposed Electrical Wiring               | ☐ Yes                         | ☑ No         |                        |                                     |
| Other                                   | ☐ Yes                         | ☑ No         |                        |                                     |
|                                         | TOTAL COUNT:                  | 0            |                        |                                     |
|                                         |                               |              |                        |                                     |
|                                         |                               |              |                        |                                     |
|                                         | 70711 00007                   |              |                        |                                     |
|                                         | TOTAL SCORE: 2                | 4            |                        |                                     |
|                                         |                               |              |                        |                                     |
|                                         |                               |              |                        |                                     |
| EXHIBIT A: SITE INSPECTION P            | HOTOS                         |              |                        |                                     |
| During a site inspection, Field Coordin | ators should take photos of t | he followir  | g and store the photos | in the appropriate G: Drive folder: |
| <ul> <li>Cross Street Signs</li> </ul>  | • Photo                       | s of Individ | ual Tents •            | Vehicle/RVs/License Plates          |
|                                         |                               |              |                        |                                     |

Debris Fields

### **NAVIGATION TEAM ASSESSMENT**

|   | Full encampment cleanup         |
|---|---------------------------------|
| ✓ | Litter pick                     |
|   | Reported to SPU as illegal dump |

General Photos of the Encampment