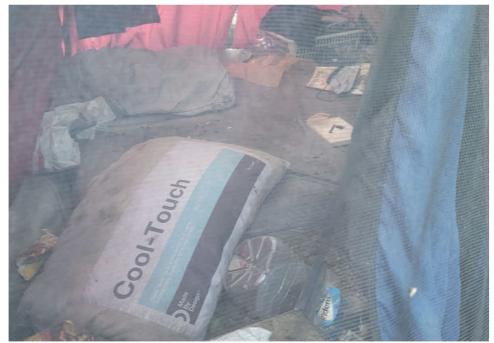

| Slope more than 27 degrees              | ⊔ Yes                         | ☑ No         |                        |                                     |
|-----------------------------------------|-------------------------------|--------------|------------------------|-------------------------------------|
| Slide Zone                              | ☐ Yes                         | ☑ No         |                        |                                     |
| Fires                                   | ☐ Yes                         | ☑ No         |                        |                                     |
| Exposed Electrical Wiring               | ☐ Yes                         | ☑ No         |                        |                                     |
| Other                                   | ☐ Yes                         | ☑ No         |                        |                                     |
|                                         | TOTAL COUNT:                  | 0            |                        |                                     |
|                                         |                               |              |                        |                                     |
|                                         |                               |              |                        |                                     |
|                                         | 70711 00007                   |              |                        |                                     |
|                                         | TOTAL SCORE: 2                | 4            |                        |                                     |
|                                         |                               |              |                        |                                     |
|                                         |                               |              |                        |                                     |
| EXHIBIT A: SITE INSPECTION P            | HOTOS                         |              |                        |                                     |
| During a site inspection, Field Coordin | ators should take photos of t | he followir  | g and store the photos | in the appropriate G: Drive folder: |
| <ul> <li>Cross Street Signs</li> </ul>  | • Photo                       | s of Individ | ual Tents •            | Vehicle/RVs/License Plates          |
|                                         |                               |              |                        |                                     |

Debris Fields