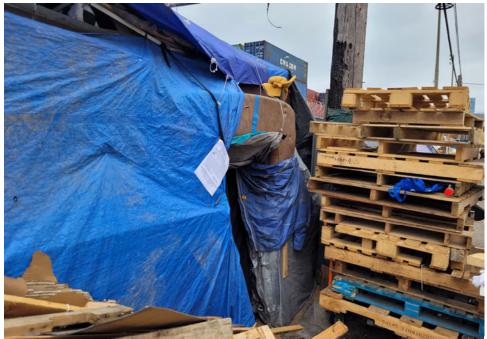

| Slope more than 27 degrees              | ⊔ Yes                         | ☑ No         |                        |                                     |
|-----------------------------------------|-------------------------------|--------------|------------------------|-------------------------------------|
| Slide Zone                              | ☐ Yes                         | ☑ No         |                        |                                     |
| Fires                                   | ☐ Yes                         | ☑ No         |                        |                                     |
| Exposed Electrical Wiring               | ☐ Yes                         | ☑ No         |                        |                                     |
| Other                                   | ☐ Yes                         | ☑ No         |                        |                                     |
|                                         | TOTAL COUNT:                  | 0            |                        |                                     |
|                                         |                               |              |                        |                                     |
|                                         |                               |              |                        |                                     |
|                                         | 70711 00007                   |              |                        |                                     |
|                                         | TOTAL SCORE: 2                | 4            |                        |                                     |
|                                         |                               |              |                        |                                     |
|                                         |                               |              |                        |                                     |
| EXHIBIT A: SITE INSPECTION P            | HOTOS                         |              |                        |                                     |
| During a site inspection, Field Coordin | ators should take photos of t | he followir  | g and store the photos | in the appropriate G: Drive folder: |
| <ul> <li>Cross Street Signs</li> </ul>  | • Photo                       | s of Individ | ual Tents •            | Vehicle/RVs/License Plates          |
|                                         |                               |              |                        |                                     |

Debris Fields