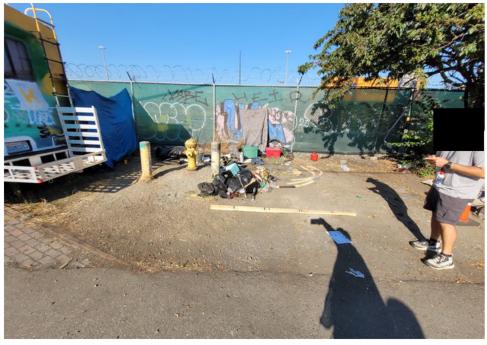

h misc items.  1Blue/White Ozark Trail tent, tent was locked from outside with pad lock had to use bolt cutters, zipper was damage. 1 Black plastic bag filled with clothing and other misc items.  Blue container with blue sleeping bag and blankets. 2nd Blue container with Red and |



# **SITE JOURNAL**

**Encampment Response Team** 

| umbrella with n colored polka dot more blanket |
|------------------------------------------------|
|------------------------------------------------|

# **Inspection Photos**

































































































# **Clean Up Photos**









































































































































































































































































































## **After Clean Photos**



















































## **Posting Photos**