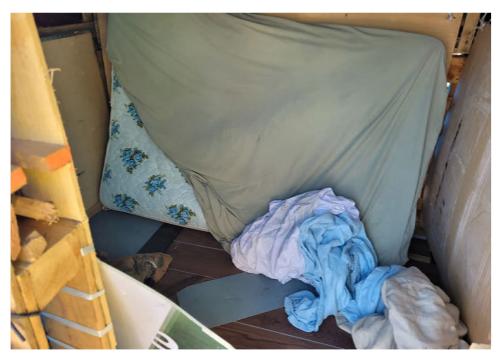

206-2950555 written on it.  Bag has Two tribute sweaters still in plastic bag, one purple with # 5 and one Green with # 25 and filled with misc items.  1Blue/White Ozark Trail tent, tent was locked from outside with pad lock had to use bolt cutters, zipper was damage. 1 Black plastic bag filled with clothing and other misc items.  Blue container with blue sleeping bag and blankets. 2nd Blue container with Red and |



# **SITE JOURNAL**

**Encampment Response Team** 

| umbrella with n colored polka dot more blanket |
|------------------------------------------------|
|------------------------------------------------|

# **Inspection Photos**

































































































# **Clean Up Photos**









































































































































































































































































































## **After Clean Photos**



















































## **Posting Photos**