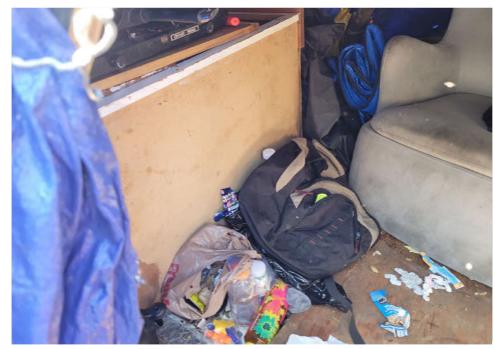

| Slope more than 27 degrees              | ⊔ Yes                         | ☑ No         |                        |                                     |
|-----------------------------------------|-------------------------------|--------------|------------------------|-------------------------------------|
| Slide Zone                              | ☐ Yes                         | ☑ No         |                        |                                     |
| Fires                                   | ☐ Yes                         | ☑ No         |                        |                                     |
| Exposed Electrical Wiring               | ☐ Yes                         | ☑ No         |                        |                                     |
| Other                                   | ☐ Yes                         | ☑ No         |                        |                                     |
|                                         | TOTAL COUNT:                  | 0            |                        |                                     |
|                                         |                               |              |                        |                                     |
|                                         |                               |              |                        |                                     |
|                                         | 70711 00007                   |              |                        |                                     |
|                                         | TOTAL SCORE: 2                | 4            |                        |                                     |
|                                         |                               |              |                        |                                     |
|                                         |                               |              |                        |                                     |
| EXHIBIT A: SITE INSPECTION P            | HOTOS                         |              |                        |                                     |
| During a site inspection, Field Coordin | ators should take photos of t | he followir  | g and store the photos | in the appropriate G: Drive folder: |
| <ul> <li>Cross Street Signs</li> </ul>  | • Photo                       | s of Individ | ual Tents •            | Vehicle/RVs/License Plates          |
|                                         |                               |              |                        |                                     |

# **Inspection Photos**