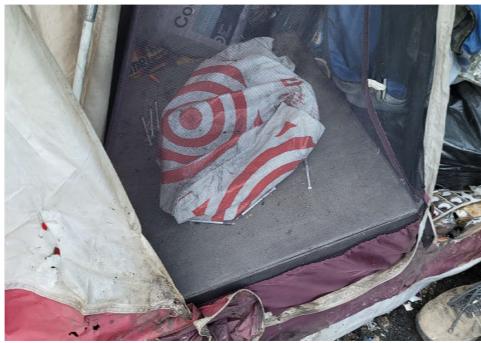

| Slope more than 27 degrees              | ⊔ Yes                         | ☑ No         |                        |                                     |
|-----------------------------------------|-------------------------------|--------------|------------------------|-------------------------------------|
| Slide Zone                              | ☐ Yes                         | ☑ No         |                        |                                     |
| Fires                                   | ☐ Yes                         | ☑ No         |                        |                                     |
| Exposed Electrical Wiring               | ☐ Yes                         | ☑ No         |                        |                                     |
| Other                                   | ☐ Yes                         | ☑ No         |                        |                                     |
|                                         | TOTAL COUNT:                  | 0            |                        |                                     |
|                                         |                               |              |                        |                                     |
|                                         |                               |              |                        |                                     |
|                                         | 70711 00007                   |              |                        |                                     |
|                                         | TOTAL SCORE: 2                | 4            |                        |                                     |
|                                         |                               |              |                        |                                     |
|                                         |                               |              |                        |                                     |
| EXHIBIT A: SITE INSPECTION P            | HOTOS                         |              |                        |                                     |
| During a site inspection, Field Coordin | ators should take photos of t | he followir  | g and store the photos | in the appropriate G: Drive folder: |
| <ul> <li>Cross Street Signs</li> </ul>  | • Photo                       | s of Individ | ual Tents •            | Vehicle/RVs/License Plates          |
|                                         |                               |              |                        |                                     |

Debris Fields