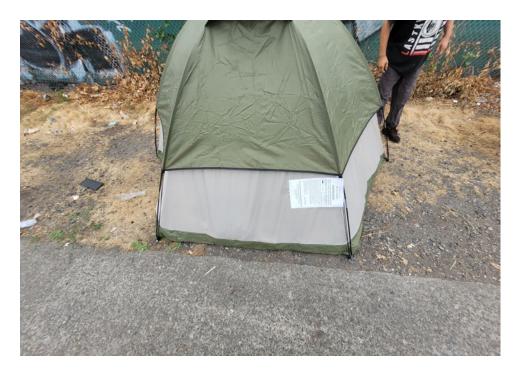

| Slope more than 27 degrees              | ⊔ Yes                         | ☑ No         |                        |                                     |
|-----------------------------------------|-------------------------------|--------------|------------------------|-------------------------------------|
| Slide Zone                              | ☐ Yes                         | ☑ No         |                        |                                     |
| Fires                                   | ☐ Yes                         | ☑ No         |                        |                                     |
| Exposed Electrical Wiring               | ☐ Yes                         | ☑ No         |                        |                                     |
| Other                                   | ☐ Yes                         | ☑ No         |                        |                                     |
|                                         | TOTAL COUNT:                  | 0            |                        |                                     |
|                                         |                               |              |                        |                                     |
|                                         |                               |              |                        |                                     |
|                                         | 70711 00007                   |              |                        |                                     |
|                                         | TOTAL SCORE: 2                | 4            |                        |                                     |
|                                         |                               |              |                        |                                     |
|                                         |                               |              |                        |                                     |
| EXHIBIT A: SITE INSPECTION P            | HOTOS                         |              |                        |                                     |
| During a site inspection, Field Coordin | ators should take photos of t | he followir  | g and store the photos | in the appropriate G: Drive folder: |
| <ul> <li>Cross Street Signs</li> </ul>  | • Photo                       | s of Individ | ual Tents •            | Vehicle/RVs/License Plates          |
|                                         |                               |              |                        |                                     |