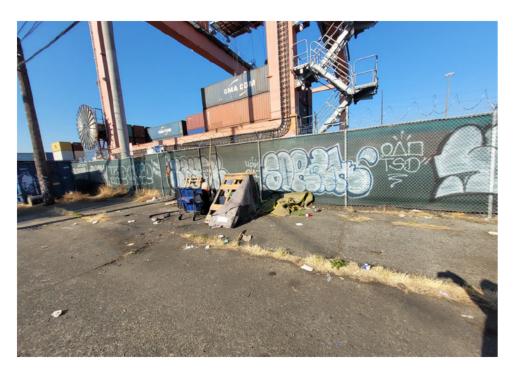

| Slope more than 27 degrees              | ⊔ Yes                         | ☑ No         |                        |                                     |
|-----------------------------------------|-------------------------------|--------------|------------------------|-------------------------------------|
| Slide Zone                              | ☐ Yes                         | ☑ No         |                        |                                     |
| Fires                                   | ☐ Yes                         | ☑ No         |                        |                                     |
| Exposed Electrical Wiring               | ☐ Yes                         | ☑ No         |                        |                                     |
| Other                                   | ☐ Yes                         | ☑ No         |                        |                                     |
|                                         | TOTAL COUNT:                  | 0            |                        |                                     |
|                                         |                               |              |                        |                                     |
|                                         |                               |              |                        |                                     |
|                                         | 70711 00007                   |              |                        |                                     |
|                                         | TOTAL SCORE: 2                | 4            |                        |                                     |
|                                         |                               |              |                        |                                     |
|                                         |                               |              |                        |                                     |
| EXHIBIT A: SITE INSPECTION P            | HOTOS                         |              |                        |                                     |
| During a site inspection, Field Coordin | ators should take photos of t | he followir  | g and store the photos | in the appropriate G: Drive folder: |
| <ul> <li>Cross Street Signs</li> </ul>  | • Photo                       | s of Individ | ual Tents •            | Vehicle/RVs/License Plates          |
|                                         |                               |              |                        |                                     |

Debris Fields

# **Inspection Photos**