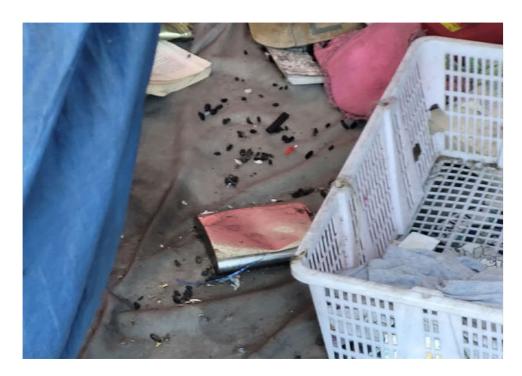

| Slope more than 27 degrees              | ⊔ Yes                         | ☑ No         |                        |                                     |
|-----------------------------------------|-------------------------------|--------------|------------------------|-------------------------------------|
| Slide Zone                              | ☐ Yes                         | ☑ No         |                        |                                     |
| Fires                                   | ☐ Yes                         | ☑ No         |                        |                                     |
| Exposed Electrical Wiring               | ☐ Yes                         | ☑ No         |                        |                                     |
| Other                                   | ☐ Yes                         | ☑ No         |                        |                                     |
|                                         | TOTAL COUNT:                  | 0            |                        |                                     |
|                                         |                               |              |                        |                                     |
|                                         |                               |              |                        |                                     |
|                                         | 70711 00007                   |              |                        |                                     |
|                                         | TOTAL SCORE: 2                | 4            |                        |                                     |
|                                         |                               |              |                        |                                     |
|                                         |                               |              |                        |                                     |
| EXHIBIT A: SITE INSPECTION P            | HOTOS                         |              |                        |                                     |
| During a site inspection, Field Coordin | ators should take photos of t | he followir  | g and store the photos | in the appropriate G: Drive folder: |
| <ul> <li>Cross Street Signs</li> </ul>  | • Photo                       | s of Individ | ual Tents •            | Vehicle/RVs/License Plates          |
|                                         |                               |              |                        |                                     |

Debris Fields