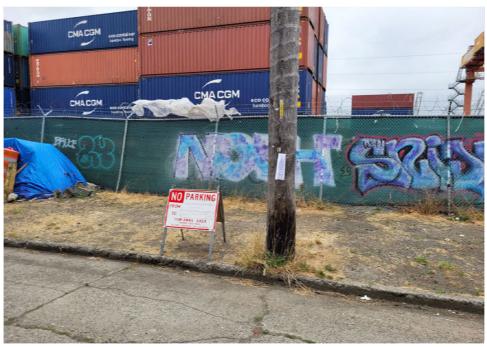

| Slope more than 27 degrees              | ⊔ Yes                         | ☑ No         |                        |                                     |
|-----------------------------------------|-------------------------------|--------------|------------------------|-------------------------------------|
| Slide Zone                              | ☐ Yes                         | ☑ No         |                        |                                     |
| Fires                                   | ☐ Yes                         | ☑ No         |                        |                                     |
| Exposed Electrical Wiring               | ☐ Yes                         | ☑ No         |                        |                                     |
| Other                                   | ☐ Yes                         | ☑ No         |                        |                                     |
|                                         | TOTAL COUNT:                  | 0            |                        |                                     |
|                                         |                               |              |                        |                                     |
|                                         |                               |              |                        |                                     |
|                                         | 70711 00007                   |              |                        |                                     |
|                                         | TOTAL SCORE: 2                | 4            |                        |                                     |
|                                         |                               |              |                        |                                     |
|                                         |                               |              |                        |                                     |
| EXHIBIT A: SITE INSPECTION P            | HOTOS                         |              |                        |                                     |
| During a site inspection, Field Coordin | ators should take photos of t | he followir  | g and store the photos | in the appropriate G: Drive folder: |
| <ul> <li>Cross Street Signs</li> </ul>  | • Photo                       | s of Individ | ual Tents •            | Vehicle/RVs/License Plates          |
|                                         |                               |              |                        |                                     |

Debris Fields

# **Inspection Photos**