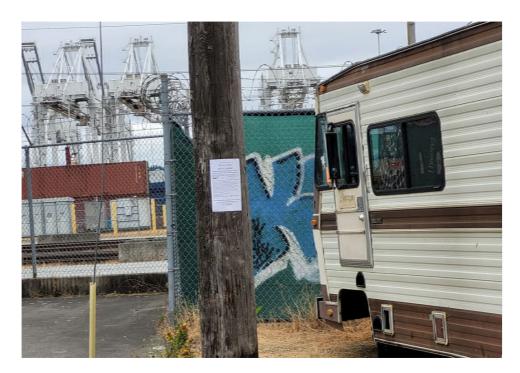

| Slope more than 27 degrees              | ⊔ Yes                         | ☑ No         |                        |                                     |
|-----------------------------------------|-------------------------------|--------------|------------------------|-------------------------------------|
| Slide Zone                              | ☐ Yes                         | ☑ No         |                        |                                     |
| Fires                                   | ☐ Yes                         | ☑ No         |                        |                                     |
| Exposed Electrical Wiring               | ☐ Yes                         | ☑ No         |                        |                                     |
| Other                                   | ☐ Yes                         | ☑ No         |                        |                                     |
|                                         | TOTAL COUNT:                  | 0            |                        |                                     |
|                                         |                               |              |                        |                                     |
|                                         |                               |              |                        |                                     |
|                                         | 70711 00007                   |              |                        |                                     |
|                                         | TOTAL SCORE: 2                | 4            |                        |                                     |
|                                         |                               |              |                        |                                     |
|                                         |                               |              |                        |                                     |
| EXHIBIT A: SITE INSPECTION P            | HOTOS                         |              |                        |                                     |
| During a site inspection, Field Coordin | ators should take photos of t | he followir  | g and store the photos | in the appropriate G: Drive folder: |
| <ul> <li>Cross Street Signs</li> </ul>  | • Photo                       | s of Individ | ual Tents •            | Vehicle/RVs/License Plates          |
|                                         |                               |              |                        |                                     |

Debris Fields