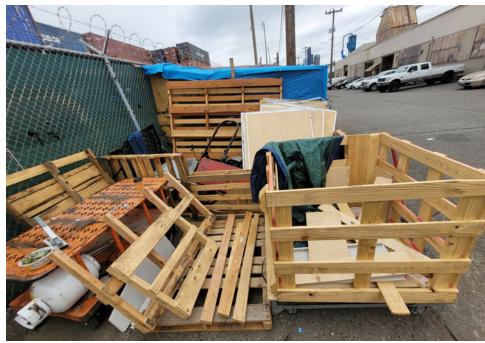

Grey/Red Core sleeping bag, Black/white jacket, Black/Blue Adidas back pack with Bryant 206-2950555 written on it.  Bag has Two tribute sweaters still in plastic bag, one purple with # 5 and one Green with # 25 and filled with misc items.  1Blue/White Ozark Trail tent, tent was locked from outside with pad lock had to use bolt cutters, zipper was damage. 1 Black plastic bag filled with clothing and other misc items.  Blue container with blue sleeping bag and blankets. 2nd Blue container with Red and |



# **SITE JOURNAL**

**Encampment Response Team** 

| umbrella with n colored polka dot more blanket |
|------------------------------------------------|
|------------------------------------------------|

# **Inspection Photos**

































































































# **Clean Up Photos**









































































































































































































































































































## **After Clean Photos**



















































## **Posting Photos**