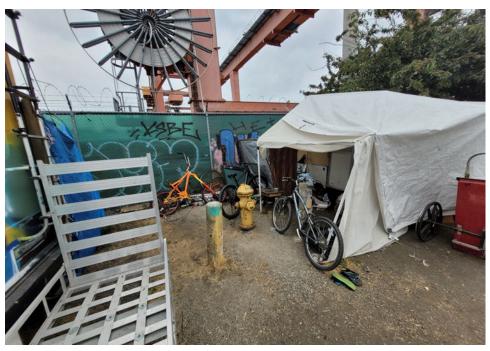

| Slope more than 27 degrees              | ⊔ Yes                         | ☑ No         |                        |                                     |
|-----------------------------------------|-------------------------------|--------------|------------------------|-------------------------------------|
| Slide Zone                              | ☐ Yes                         | ☑ No         |                        |                                     |
| Fires                                   | ☐ Yes                         | ☑ No         |                        |                                     |
| Exposed Electrical Wiring               | ☐ Yes                         | ☑ No         |                        |                                     |
| Other                                   | ☐ Yes                         | ☑ No         |                        |                                     |
|                                         | TOTAL COUNT:                  | 0            |                        |                                     |
|                                         |                               |              |                        |                                     |
|                                         |                               |              |                        |                                     |
|                                         | 70711 00007                   |              |                        |                                     |
|                                         | TOTAL SCORE: 2                | 4            |                        |                                     |
|                                         |                               |              |                        |                                     |
|                                         |                               |              |                        |                                     |
| EXHIBIT A: SITE INSPECTION P            | HOTOS                         |              |                        |                                     |
| During a site inspection, Field Coordin | ators should take photos of t | he followir  | g and store the photos | in the appropriate G: Drive folder: |
| <ul> <li>Cross Street Signs</li> </ul>  | • Photo                       | s of Individ | ual Tents •            | Vehicle/RVs/License Plates          |
|                                         |                               |              |                        |                                     |

Debris Fields