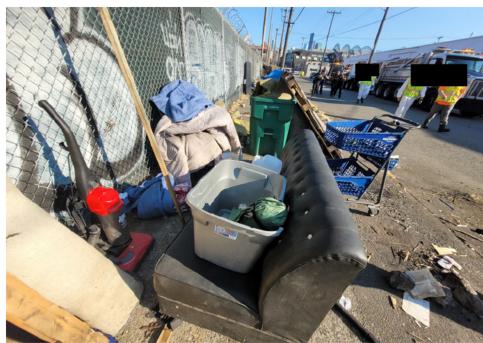

ritten on it.  Bag has Two tribute sweaters still in plastic bag, one purple with # 5 and one Green with # 25 and filled with misc items.  1Blue/White Ozark Trail tent, tent was locked from outside with pad lock had to use bolt cutters, zipper was damage. 1 Black plastic bag filled with clothing and other misc items.  Blue container with blue sleeping bag and blankets. 2nd Blue container with Red and |



# **SITE JOURNAL**

**Encampment Response Team** 

| umbrella with n colored polka dot more blanket |
|------------------------------------------------|
|------------------------------------------------|

# **Inspection Photos**

































































































# **Clean Up Photos**









































































































































































































































































































## **After Clean Photos**



















































## **Posting Photos**