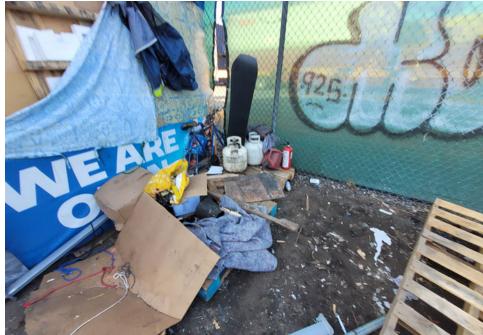

| Slope more than 27 degrees              | ⊔ Yes                         | ☑ No         |                        |                                     |
|-----------------------------------------|-------------------------------|--------------|------------------------|-------------------------------------|
| Slide Zone                              | ☐ Yes                         | ☑ No         |                        |                                     |
| Fires                                   | ☐ Yes                         | ☑ No         |                        |                                     |
| Exposed Electrical Wiring               | ☐ Yes                         | ☑ No         |                        |                                     |
| Other                                   | ☐ Yes                         | ☑ No         |                        |                                     |
|                                         | TOTAL COUNT:                  | 0            |                        |                                     |
|                                         |                               |              |                        |                                     |
|                                         |                               |              |                        |                                     |
|                                         | 70711 00007                   |              |                        |                                     |
|                                         | TOTAL SCORE: 2                | 4            |                        |                                     |
|                                         |                               |              |                        |                                     |
|                                         |                               |              |                        |                                     |
| EXHIBIT A: SITE INSPECTION P            | HOTOS                         |              |                        |                                     |
| During a site inspection, Field Coordin | ators should take photos of t | he followir  | g and store the photos | in the appropriate G: Drive folder: |
| <ul> <li>Cross Street Signs</li> </ul>  | • Photo                       | s of Individ | ual Tents •            | Vehicle/RVs/License Plates          |
|                                         |                               |              |                        |                                     |

# **Inspection Photos**