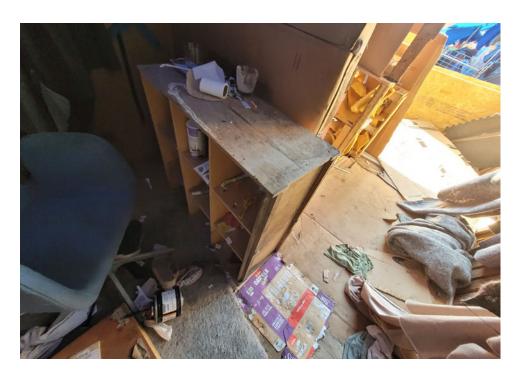

lastic bag, one purple with # 5 and one Green with # 25 and filled with misc items.  1Blue/White Ozark Trail tent, tent was locked from outside with pad lock had to use bolt cutters, zipper was damage. 1 Black plastic bag filled with clothing and other misc items.  Blue container with blue sleeping bag and blankets. 2nd Blue container with Red and |



# **SITE JOURNAL**

**Encampment Response Team** 

| umbrella with n colored polka dot more blanket |
|------------------------------------------------|
|------------------------------------------------|

# **Inspection Photos**

































































































# **Clean Up Photos**









































































































































































































































































































## **After Clean Photos**



















































## **Posting Photos**