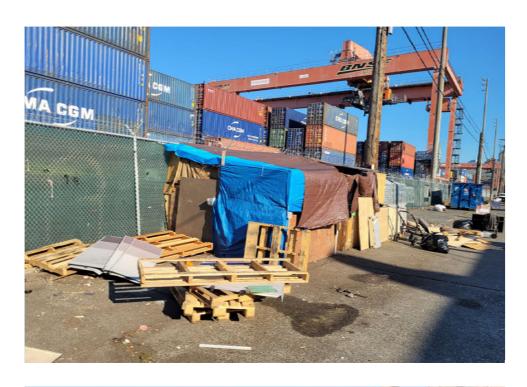

| Slope more than 27 degrees              | ⊔ Yes                         | ☑ No         |                        |                                     |
|-----------------------------------------|-------------------------------|--------------|------------------------|-------------------------------------|
| Slide Zone                              | ☐ Yes                         | ☑ No         |                        |                                     |
| Fires                                   | ☐ Yes                         | ☑ No         |                        |                                     |
| Exposed Electrical Wiring               | ☐ Yes                         | ☑ No         |                        |                                     |
| Other                                   | ☐ Yes                         | ☑ No         |                        |                                     |
|                                         | TOTAL COUNT:                  | 0            |                        |                                     |
|                                         |                               |              |                        |                                     |
|                                         |                               |              |                        |                                     |
|                                         | 70711 00007                   |              |                        |                                     |
|                                         | TOTAL SCORE: 2                | 4            |                        |                                     |
|                                         |                               |              |                        |                                     |
|                                         |                               |              |                        |                                     |
| EXHIBIT A: SITE INSPECTION P            | HOTOS                         |              |                        |                                     |
| During a site inspection, Field Coordin | ators should take photos of t | he followir  | g and store the photos | in the appropriate G: Drive folder: |
| <ul> <li>Cross Street Signs</li> </ul>  | • Photo                       | s of Individ | ual Tents •            | Vehicle/RVs/License Plates          |
|                                         |                               |              |                        |                                     |

Debris Fields

### **NAVIGATION TEAM ASSESSMENT**

|   | Full encampment cleanup         |
|---|---------------------------------|
| ✓ | Litter pick                     |
|   | Reported to SPU as illegal dump |

General Photos of the Encampment