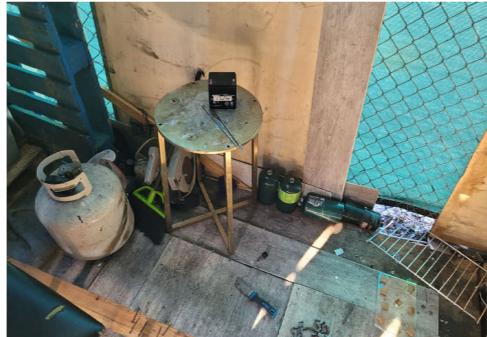

| Slope more than 27 degrees              | ⊔ Yes                         | ☑ No         |                        |                                     |
|-----------------------------------------|-------------------------------|--------------|------------------------|-------------------------------------|
| Slide Zone                              | ☐ Yes                         | ☑ No         |                        |                                     |
| Fires                                   | ☐ Yes                         | ☑ No         |                        |                                     |
| Exposed Electrical Wiring               | ☐ Yes                         | ☑ No         |                        |                                     |
| Other                                   | ☐ Yes                         | ☑ No         |                        |                                     |
|                                         | TOTAL COUNT:                  | 0            |                        |                                     |
|                                         |                               |              |                        |                                     |
|                                         |                               |              |                        |                                     |
|                                         | 70711 00007                   |              |                        |                                     |
|                                         | TOTAL SCORE: 2                | 4            |                        |                                     |
|                                         |                               |              |                        |                                     |
|                                         |                               |              |                        |                                     |
| EXHIBIT A: SITE INSPECTION P            | HOTOS                         |              |                        |                                     |
| During a site inspection, Field Coordin | ators should take photos of t | he followir  | g and store the photos | in the appropriate G: Drive folder: |
| <ul> <li>Cross Street Signs</li> </ul>  | • Photo                       | s of Individ | ual Tents •            | Vehicle/RVs/License Plates          |
|                                         |                               |              |                        |                                     |

Debris Fields

- Cross Street Signs
- General Photos of the Encampment
- Close up to read post signage
- At a distance to view entire camp
- After Photos

Field Coordinators should take photos and collect photos from the Navigation Officers and store them photos in the appropriate G: Drive folder:

# **Inspection Photos**