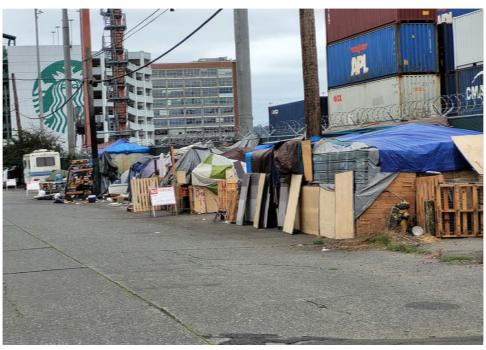

| Slope more than 27 degrees              | ⊔ Yes                         | ☑ No         |                        |                                     |
|-----------------------------------------|-------------------------------|--------------|------------------------|-------------------------------------|
| Slide Zone                              | ☐ Yes                         | ☑ No         |                        |                                     |
| Fires                                   | ☐ Yes                         | ☑ No         |                        |                                     |
| Exposed Electrical Wiring               | ☐ Yes                         | ☑ No         |                        |                                     |
| Other                                   | ☐ Yes                         | ☑ No         |                        |                                     |
|                                         | TOTAL COUNT:                  | 0            |                        |                                     |
|                                         |                               |              |                        |                                     |
|                                         |                               |              |                        |                                     |
|                                         | 70711 00007                   |              |                        |                                     |
|                                         | TOTAL SCORE: 2                | 4            |                        |                                     |
|                                         |                               |              |                        |                                     |
|                                         |                               |              |                        |                                     |
| EXHIBIT A: SITE INSPECTION P            | HOTOS                         |              |                        |                                     |
| During a site inspection, Field Coordin | ators should take photos of t | he followir  | g and store the photos | in the appropriate G: Drive folder: |
| <ul> <li>Cross Street Signs</li> </ul>  | • Photo                       | s of Individ | ual Tents •            | Vehicle/RVs/License Plates          |
|                                         |                               |              |                        |                                     |

Debris Fields

# **Inspection Photos**