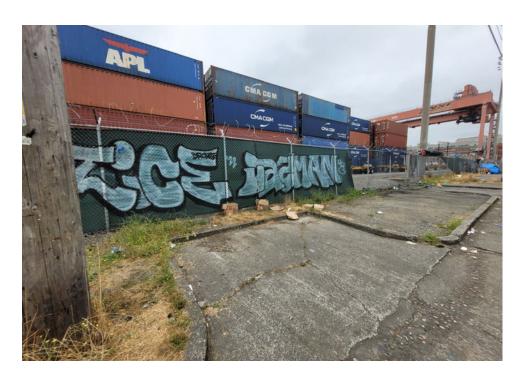

| Slope more than 27 degrees              | ⊔ Yes                         | ☑ No         |                        |                                     |
|-----------------------------------------|-------------------------------|--------------|------------------------|-------------------------------------|
| Slide Zone                              | ☐ Yes                         | ☑ No         |                        |                                     |
| Fires                                   | ☐ Yes                         | ☑ No         |                        |                                     |
| Exposed Electrical Wiring               | ☐ Yes                         | ☑ No         |                        |                                     |
| Other                                   | ☐ Yes                         | ☑ No         |                        |                                     |
|                                         | TOTAL COUNT:                  | 0            |                        |                                     |
|                                         |                               |              |                        |                                     |
|                                         |                               |              |                        |                                     |
|                                         | 70711 00007                   |              |                        |                                     |
|                                         | TOTAL SCORE: 2                | 4            |                        |                                     |
|                                         |                               |              |                        |                                     |
|                                         |                               |              |                        |                                     |
| EXHIBIT A: SITE INSPECTION P            | HOTOS                         |              |                        |                                     |
| During a site inspection, Field Coordin | ators should take photos of t | he followir  | g and store the photos | in the appropriate G: Drive folder: |
| <ul> <li>Cross Street Signs</li> </ul>  | • Photo                       | s of Individ | ual Tents •            | Vehicle/RVs/License Plates          |
|                                         |                               |              |                        |                                     |

# **Inspection Photos**