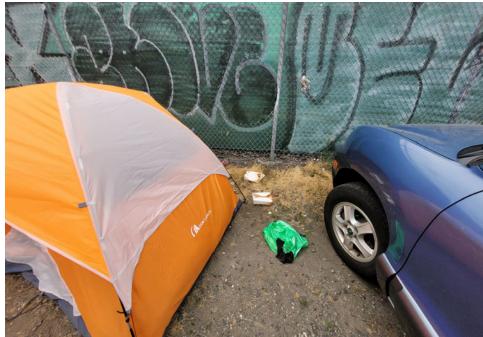

| Slope more than 27 degrees              | ⊔ Yes                         | ☑ No         |                        |                                     |
|-----------------------------------------|-------------------------------|--------------|------------------------|-------------------------------------|
| Slide Zone                              | ☐ Yes                         | ☑ No         |                        |                                     |
| Fires                                   | ☐ Yes                         | ☑ No         |                        |                                     |
| Exposed Electrical Wiring               | ☐ Yes                         | ☑ No         |                        |                                     |
| Other                                   | ☐ Yes                         | ☑ No         |                        |                                     |
|                                         | TOTAL COUNT:                  | 0            |                        |                                     |
|                                         |                               |              |                        |                                     |
|                                         |                               |              |                        |                                     |
|                                         | 70711 00007                   |              |                        |                                     |
|                                         | TOTAL SCORE: 2                | 4            |                        |                                     |
|                                         |                               |              |                        |                                     |
|                                         |                               |              |                        |                                     |
| EXHIBIT A: SITE INSPECTION P            | HOTOS                         |              |                        |                                     |
| During a site inspection, Field Coordin | ators should take photos of t | he followir  | g and store the photos | in the appropriate G: Drive folder: |
| <ul> <li>Cross Street Signs</li> </ul>  | • Photo                       | s of Individ | ual Tents •            | Vehicle/RVs/License Plates          |
|                                         |                               |              |                        |                                     |

# **Inspection Photos**