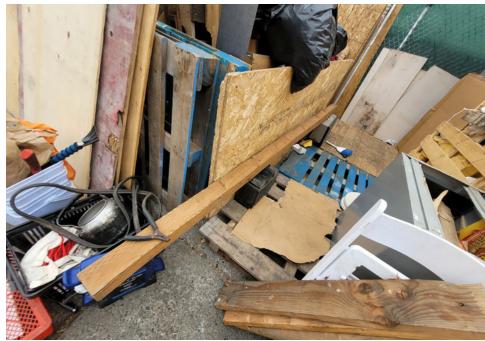

| Slope more than 27 degrees              | ⊔ Yes                         | ☑ No         |                        |                                     |
|-----------------------------------------|-------------------------------|--------------|------------------------|-------------------------------------|
| Slide Zone                              | ☐ Yes                         | ☑ No         |                        |                                     |
| Fires                                   | ☐ Yes                         | ☑ No         |                        |                                     |
| Exposed Electrical Wiring               | ☐ Yes                         | ☑ No         |                        |                                     |
| Other                                   | ☐ Yes                         | ☑ No         |                        |                                     |
|                                         | TOTAL COUNT:                  | 0            |                        |                                     |
|                                         |                               |              |                        |                                     |
|                                         |                               |              |                        |                                     |
|                                         | 70711 00007                   |              |                        |                                     |
|                                         | TOTAL SCORE: 2                | 4            |                        |                                     |
|                                         |                               |              |                        |                                     |
|                                         |                               |              |                        |                                     |
| EXHIBIT A: SITE INSPECTION P            | HOTOS                         |              |                        |                                     |
| During a site inspection, Field Coordin | ators should take photos of t | he followir  | g and store the photos | in the appropriate G: Drive folder: |
| <ul> <li>Cross Street Signs</li> </ul>  | • Photo                       | s of Individ | ual Tents •            | Vehicle/RVs/License Plates          |
|                                         |                               |              |                        |                                     |

Debris Fields