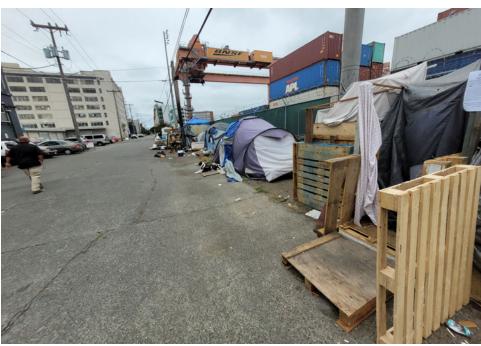

| Slope more than 27 degrees              | ⊔ Yes                         | ☑ No         |                        |                                     |
|-----------------------------------------|-------------------------------|--------------|------------------------|-------------------------------------|
| Slide Zone                              | ☐ Yes                         | ☑ No         |                        |                                     |
| Fires                                   | ☐ Yes                         | ☑ No         |                        |                                     |
| Exposed Electrical Wiring               | ☐ Yes                         | ☑ No         |                        |                                     |
| Other                                   | ☐ Yes                         | ☑ No         |                        |                                     |
|                                         | TOTAL COUNT:                  | 0            |                        |                                     |
|                                         |                               |              |                        |                                     |
|                                         |                               |              |                        |                                     |
|                                         | 70711 00007                   |              |                        |                                     |
|                                         | TOTAL SCORE: 2                | 4            |                        |                                     |
|                                         |                               |              |                        |                                     |
|                                         |                               |              |                        |                                     |
| EXHIBIT A: SITE INSPECTION P            | HOTOS                         |              |                        |                                     |
| During a site inspection, Field Coordin | ators should take photos of t | he followir  | g and store the photos | in the appropriate G: Drive folder: |
| <ul> <li>Cross Street Signs</li> </ul>  | • Photo                       | s of Individ | ual Tents •            | Vehicle/RVs/License Plates          |
|                                         |                               |              |                        |                                     |

### **NAVIGATION TEAM ASSESSMENT**

|   | Full encampment cleanup         |
|---|---------------------------------|
| ✓ | Litter pick                     |
|   | Reported to SPU as illegal dump |

General Photos of the Encampment

# **Inspection Photos**