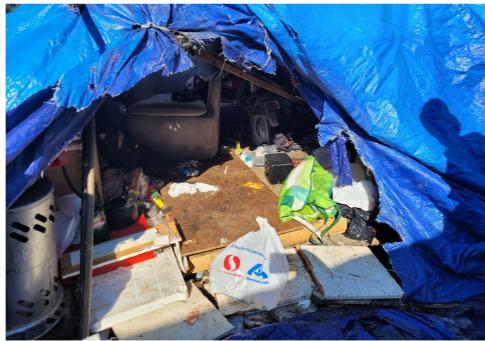

t cutters, zipper was damage. 1 Black plastic bag filled with clothing and other misc items.  Blue container with blue sleeping bag and blankets. 2nd Blue container with Red and |



# **SITE JOURNAL**

**Encampment Response Team** 

| umbrella with n colored polka dot more blanket |
|------------------------------------------------|
|------------------------------------------------|

# **Inspection Photos**

































































































# **Clean Up Photos**









































































































































































































































































































## **After Clean Photos**



















































## **Posting Photos**