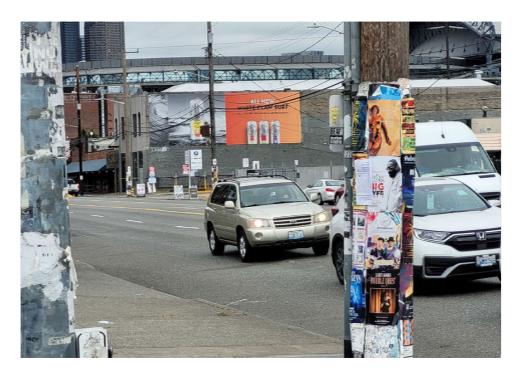

| Slope more than 27 degrees              | ⊔ Yes                         | ☑ No         |                        |                                     |
|-----------------------------------------|-------------------------------|--------------|------------------------|-------------------------------------|
| Slide Zone                              | ☐ Yes                         | ☑ No         |                        |                                     |
| Fires                                   | ☐ Yes                         | ☑ No         |                        |                                     |
| Exposed Electrical Wiring               | ☐ Yes                         | ☑ No         |                        |                                     |
| Other                                   | ☐ Yes                         | ☑ No         |                        |                                     |
|                                         | TOTAL COUNT:                  | 0            |                        |                                     |
|                                         |                               |              |                        |                                     |
|                                         |                               |              |                        |                                     |
|                                         | 70711 00007                   |              |                        |                                     |
|                                         | TOTAL SCORE: 2                | 4            |                        |                                     |
|                                         |                               |              |                        |                                     |
|                                         |                               |              |                        |                                     |
| EXHIBIT A: SITE INSPECTION P            | HOTOS                         |              |                        |                                     |
| During a site inspection, Field Coordin | ators should take photos of t | he followir  | g and store the photos | in the appropriate G: Drive folder: |
| <ul> <li>Cross Street Signs</li> </ul>  | • Photo                       | s of Individ | ual Tents •            | Vehicle/RVs/License Plates          |
|                                         |                               |              |                        |                                     |

# **Inspection Photos**