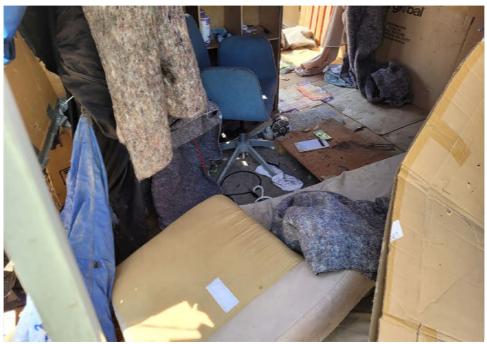

k pack with Bryant 206-2950555 written on it.  Bag has Two tribute sweaters still in plastic bag, one purple with # 5 and one Green with # 25 and filled with misc items.  1Blue/White Ozark Trail tent, tent was locked from outside with pad lock had to use bolt cutters, zipper was damage. 1 Black plastic bag filled with clothing and other misc items.  Blue container with blue sleeping bag and blankets. 2nd Blue container with Red and |



# **SITE JOURNAL**

**Encampment Response Team** 

| umbrella with n colored polka dot more blanket |
|------------------------------------------------|
|------------------------------------------------|

# **Inspection Photos**

































































































# **Clean Up Photos**









































































































































































































































































































## **After Clean Photos**



















































## **Posting Photos**