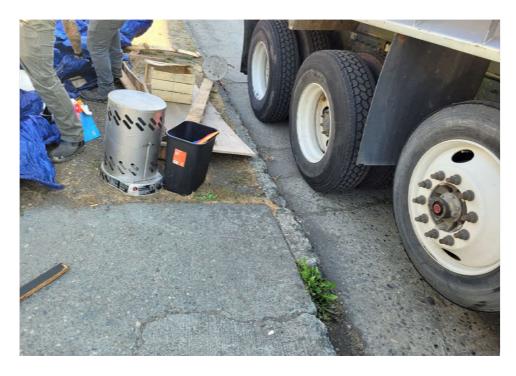

bolt cutters, zipper was damage. 1 Black plastic bag filled with clothing and other misc items.  Blue container with blue sleeping bag and blankets. 2nd Blue container with Red and |



# **SITE JOURNAL**

**Encampment Response Team** 

| umbrella with n colored polka dot more blanket |
|------------------------------------------------|
|------------------------------------------------|

# **Inspection Photos**

































































































# **Clean Up Photos**









































































































































































































































































































## **After Clean Photos**



















































## **Posting Photos**