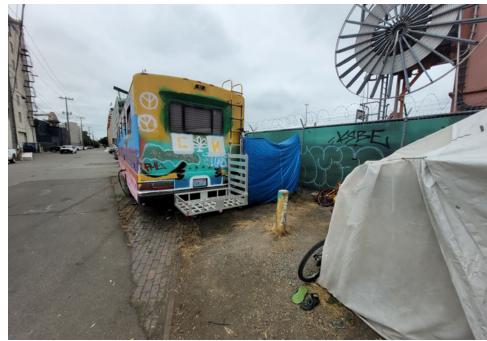

| Slope more than 27 degrees              | ⊔ Yes                         | ☑ No         |                        |                                     |
|-----------------------------------------|-------------------------------|--------------|------------------------|-------------------------------------|
| Slide Zone                              | ☐ Yes                         | ☑ No         |                        |                                     |
| Fires                                   | ☐ Yes                         | ☑ No         |                        |                                     |
| Exposed Electrical Wiring               | ☐ Yes                         | ☑ No         |                        |                                     |
| Other                                   | ☐ Yes                         | ☑ No         |                        |                                     |
|                                         | TOTAL COUNT:                  | 0            |                        |                                     |
|                                         |                               |              |                        |                                     |
|                                         |                               |              |                        |                                     |
|                                         | 70711 00007                   |              |                        |                                     |
|                                         | TOTAL SCORE: 2                | 4            |                        |                                     |
|                                         |                               |              |                        |                                     |
|                                         |                               |              |                        |                                     |
| EXHIBIT A: SITE INSPECTION P            | HOTOS                         |              |                        |                                     |
| During a site inspection, Field Coordin | ators should take photos of t | he followir  | g and store the photos | in the appropriate G: Drive folder: |
| <ul> <li>Cross Street Signs</li> </ul>  | • Photo                       | s of Individ | ual Tents •            | Vehicle/RVs/License Plates          |
|                                         |                               |              |                        |                                     |

Debris Fields