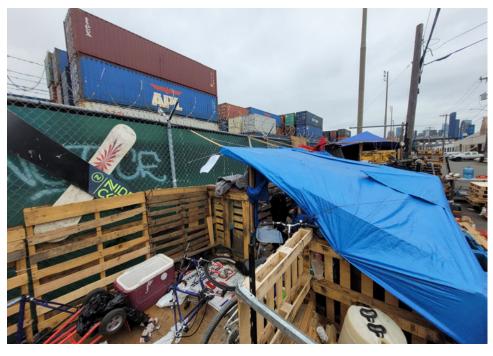

| Slope more than 27 degrees              | ⊔ Yes                         | ☑ No         |                        |                                     |
|-----------------------------------------|-------------------------------|--------------|------------------------|-------------------------------------|
| Slide Zone                              | ☐ Yes                         | ☑ No         |                        |                                     |
| Fires                                   | ☐ Yes                         | ☑ No         |                        |                                     |
| Exposed Electrical Wiring               | ☐ Yes                         | ☑ No         |                        |                                     |
| Other                                   | ☐ Yes                         | ☑ No         |                        |                                     |
|                                         | TOTAL COUNT:                  | 0            |                        |                                     |
|                                         |                               |              |                        |                                     |
|                                         |                               |              |                        |                                     |
|                                         | 70711 00007                   |              |                        |                                     |
|                                         | TOTAL SCORE: 2                | 4            |                        |                                     |
|                                         |                               |              |                        |                                     |
|                                         |                               |              |                        |                                     |
| EXHIBIT A: SITE INSPECTION P            | HOTOS                         |              |                        |                                     |
| During a site inspection, Field Coordin | ators should take photos of t | he followir  | g and store the photos | in the appropriate G: Drive folder: |
| <ul> <li>Cross Street Signs</li> </ul>  | • Photo                       | s of Individ | ual Tents •            | Vehicle/RVs/License Plates          |
|                                         |                               |              |                        |                                     |

# **Inspection Photos**