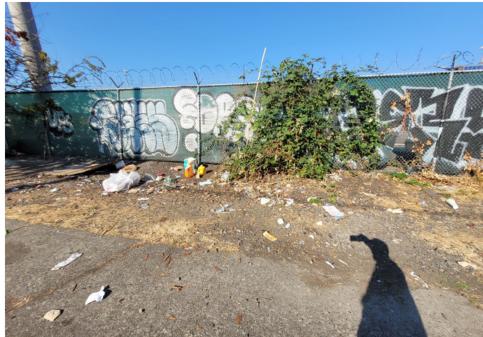

ith misc items.  1Blue/White Ozark Trail tent, tent was locked from outside with pad lock had to use bolt cutters, zipper was damage. 1 Black plastic bag filled with clothing and other misc items.  Blue container with blue sleeping bag and blankets. 2nd Blue container with Red and |



# **SITE JOURNAL**

**Encampment Response Team** 

| umbrella with n colored polka dot more blanket |
|------------------------------------------------|
|------------------------------------------------|

# **Inspection Photos**

































































































# **Clean Up Photos**









































































































































































































































































































## **After Clean Photos**



















































## **Posting Photos**