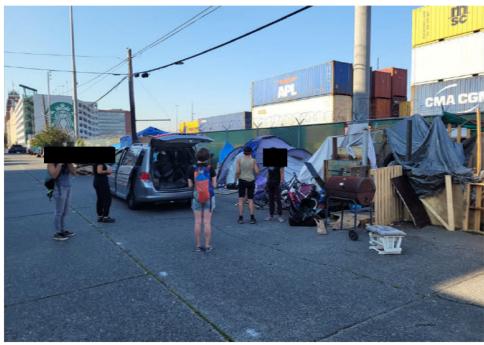

- Cross Street Signs
- General Photos of the Encampment
- Close up to read post signage
- At a distance to view entire camp
- After Photos

Field Coordinators should take photos and collect photos from the Navigation Officers and store them photos in the appropriate G: Drive folder:

## **Posting Photos**