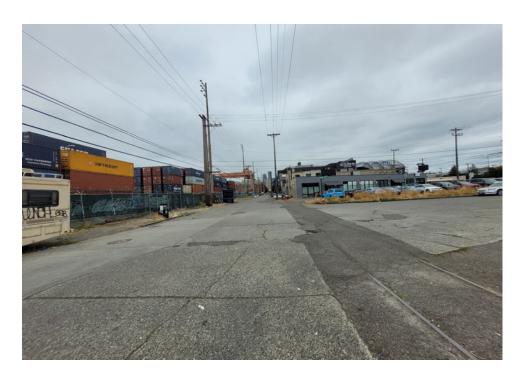

| Slope more than 27 degrees              | ⊔ Yes                         | ☑ No         |                        |                                     |
|-----------------------------------------|-------------------------------|--------------|------------------------|-------------------------------------|
| Slide Zone                              | ☐ Yes                         | ☑ No         |                        |                                     |
| Fires                                   | ☐ Yes                         | ☑ No         |                        |                                     |
| Exposed Electrical Wiring               | ☐ Yes                         | ☑ No         |                        |                                     |
| Other                                   | ☐ Yes                         | ☑ No         |                        |                                     |
|                                         | TOTAL COUNT:                  | 0            |                        |                                     |
|                                         |                               |              |                        |                                     |
|                                         |                               |              |                        |                                     |
|                                         | 70711 00007                   |              |                        |                                     |
|                                         | TOTAL SCORE: 2                | 4            |                        |                                     |
|                                         |                               |              |                        |                                     |
|                                         |                               |              |                        |                                     |
| EXHIBIT A: SITE INSPECTION P            | HOTOS                         |              |                        |                                     |
| During a site inspection, Field Coordin | ators should take photos of t | he followir  | g and store the photos | in the appropriate G: Drive folder: |
| <ul> <li>Cross Street Signs</li> </ul>  | • Photo                       | s of Individ | ual Tents •            | Vehicle/RVs/License Plates          |
|                                         |                               |              |                        |                                     |

Debris Fields

# **Inspection Photos**