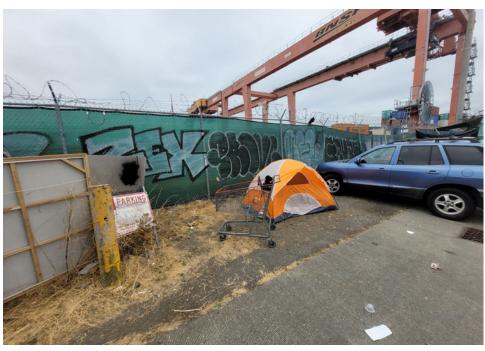

bag, Black/white jacket, Black/Blue Adidas back pack with Bryant 206-2950555 written on it.  Bag has Two tribute sweaters still in plastic bag, one purple with # 5 and one Green with # 25 and filled with misc items.  1Blue/White Ozark Trail tent, tent was locked from outside with pad lock had to use bolt cutters, zipper was damage. 1 Black plastic bag filled with clothing and other misc items.  Blue container with blue sleeping bag and blankets. 2nd Blue container with Red and |



# **SITE JOURNAL**

**Encampment Response Team** 

| umbrella with n colored polka dot more blanket |
|------------------------------------------------|
|------------------------------------------------|

# **Inspection Photos**

































































































# **Clean Up Photos**









































































































































































































































































































## **After Clean Photos**



















































## **Posting Photos**