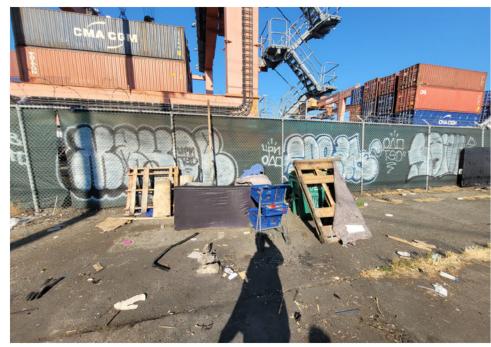

| Slope more than 27 degrees              | ⊔ Yes                         | ☑ No         |                        |                                     |
|-----------------------------------------|-------------------------------|--------------|------------------------|-------------------------------------|
| Slide Zone                              | ☐ Yes                         | ☑ No         |                        |                                     |
| Fires                                   | ☐ Yes                         | ☑ No         |                        |                                     |
| Exposed Electrical Wiring               | ☐ Yes                         | ☑ No         |                        |                                     |
| Other                                   | ☐ Yes                         | ☑ No         |                        |                                     |
|                                         | TOTAL COUNT:                  | 0            |                        |                                     |
|                                         |                               |              |                        |                                     |
|                                         |                               |              |                        |                                     |
|                                         | 70711 00007                   |              |                        |                                     |
|                                         | TOTAL SCORE: 2                | 4            |                        |                                     |
|                                         |                               |              |                        |                                     |
|                                         |                               |              |                        |                                     |
| EXHIBIT A: SITE INSPECTION P            | HOTOS                         |              |                        |                                     |
| During a site inspection, Field Coordin | ators should take photos of t | he followir  | g and store the photos | in the appropriate G: Drive folder: |
| <ul> <li>Cross Street Signs</li> </ul>  | • Photo                       | s of Individ | ual Tents •            | Vehicle/RVs/License Plates          |
|                                         |                               |              |                        |                                     |

Debris Fields

# **Inspection Photos**