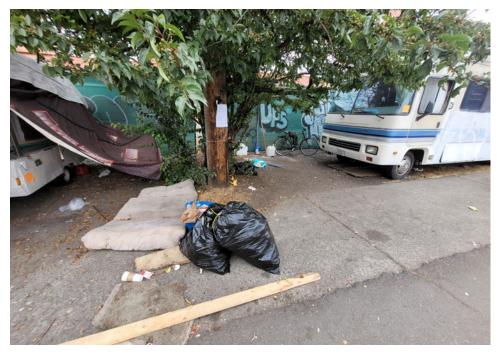

| Slope more than 27 degrees              | ⊔ Yes                         | ☑ No         |                        |                                     |
|-----------------------------------------|-------------------------------|--------------|------------------------|-------------------------------------|
| Slide Zone                              | ☐ Yes                         | ☑ No         |                        |                                     |
| Fires                                   | ☐ Yes                         | ☑ No         |                        |                                     |
| Exposed Electrical Wiring               | ☐ Yes                         | ☑ No         |                        |                                     |
| Other                                   | ☐ Yes                         | ☑ No         |                        |                                     |
|                                         | TOTAL COUNT:                  | 0            |                        |                                     |
|                                         |                               |              |                        |                                     |
|                                         |                               |              |                        |                                     |
|                                         | 70711 00007                   |              |                        |                                     |
|                                         | TOTAL SCORE: 2                | 4            |                        |                                     |
|                                         |                               |              |                        |                                     |
|                                         |                               |              |                        |                                     |
| EXHIBIT A: SITE INSPECTION P            | HOTOS                         |              |                        |                                     |
| During a site inspection, Field Coordin | ators should take photos of t | he followir  | g and store the photos | in the appropriate G: Drive folder: |
| <ul> <li>Cross Street Signs</li> </ul>  | • Photo                       | s of Individ | ual Tents •            | Vehicle/RVs/License Plates          |
|                                         |                               |              |                        |                                     |

Debris Fields

# **Inspection Photos**