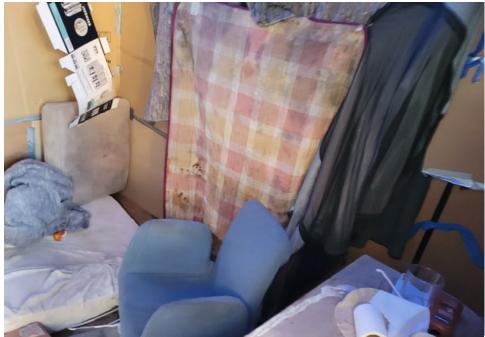

| Slope more than 27 degrees              | ⊔ Yes                         | ☑ No         |                        |                                     |
|-----------------------------------------|-------------------------------|--------------|------------------------|-------------------------------------|
| Slide Zone                              | ☐ Yes                         | ☑ No         |                        |                                     |
| Fires                                   | ☐ Yes                         | ☑ No         |                        |                                     |
| Exposed Electrical Wiring               | ☐ Yes                         | ☑ No         |                        |                                     |
| Other                                   | ☐ Yes                         | ☑ No         |                        |                                     |
|                                         | TOTAL COUNT:                  | 0            |                        |                                     |
|                                         |                               |              |                        |                                     |
|                                         |                               |              |                        |                                     |
|                                         | 70711 00007                   |              |                        |                                     |
|                                         | TOTAL SCORE: 2                | 4            |                        |                                     |
|                                         |                               |              |                        |                                     |
|                                         |                               |              |                        |                                     |
| EXHIBIT A: SITE INSPECTION P            | HOTOS                         |              |                        |                                     |
| During a site inspection, Field Coordin | ators should take photos of t | he followir  | g and store the photos | in the appropriate G: Drive folder: |
| <ul> <li>Cross Street Signs</li> </ul>  | • Photo                       | s of Individ | ual Tents •            | Vehicle/RVs/License Plates          |
|                                         |                               |              |                        |                                     |

Debris Fields

# **Inspection Photos**