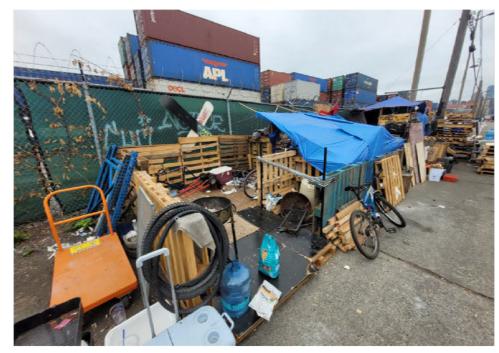

| Slope more than 27 degrees              | ⊔ Yes                         | ☑ No         |                        |                                     |
|-----------------------------------------|-------------------------------|--------------|------------------------|-------------------------------------|
| Slide Zone                              | ☐ Yes                         | ☑ No         |                        |                                     |
| Fires                                   | ☐ Yes                         | ☑ No         |                        |                                     |
| Exposed Electrical Wiring               | ☐ Yes                         | ☑ No         |                        |                                     |
| Other                                   | ☐ Yes                         | ☑ No         |                        |                                     |
|                                         | TOTAL COUNT:                  | 0            |                        |                                     |
|                                         |                               |              |                        |                                     |
|                                         |                               |              |                        |                                     |
|                                         | 70711 00007                   |              |                        |                                     |
|                                         | TOTAL SCORE: 2                | 4            |                        |                                     |
|                                         |                               |              |                        |                                     |
|                                         |                               |              |                        |                                     |
| EXHIBIT A: SITE INSPECTION P            | HOTOS                         |              |                        |                                     |
| During a site inspection, Field Coordin | ators should take photos of t | he followir  | g and store the photos | in the appropriate G: Drive folder: |
| <ul> <li>Cross Street Signs</li> </ul>  | • Photo                       | s of Individ | ual Tents •            | Vehicle/RVs/License Plates          |
|                                         |                               |              |                        |                                     |

# **Inspection Photos**