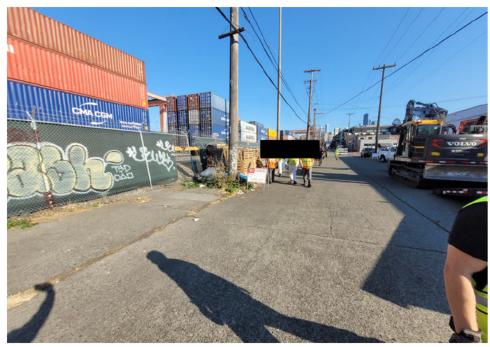

tten on it.  Bag has Two tribute sweaters still in plastic bag, one purple with # 5 and one Green with # 25 and filled with misc items.  1Blue/White Ozark Trail tent, tent was locked from outside with pad lock had to use bolt cutters, zipper was damage. 1 Black plastic bag filled with clothing and other misc items.  Blue container with blue sleeping bag and blankets. 2nd Blue container with Red and |



# **SITE JOURNAL**

**Encampment Response Team** 

| umbrella with n colored polka dot more blanket |
|------------------------------------------------|
|------------------------------------------------|

# **Inspection Photos**

































































































# **Clean Up Photos**









































































































































































































































































































## **After Clean Photos**



















































## **Posting Photos**