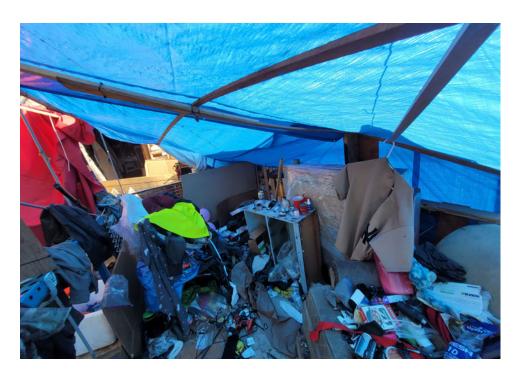

| Slope more than 27 degrees              | ⊔ Yes                         | ☑ No         |                        |                                     |
|-----------------------------------------|-------------------------------|--------------|------------------------|-------------------------------------|
| Slide Zone                              | ☐ Yes                         | ☑ No         |                        |                                     |
| Fires                                   | ☐ Yes                         | ☑ No         |                        |                                     |
| Exposed Electrical Wiring               | ☐ Yes                         | ☑ No         |                        |                                     |
| Other                                   | ☐ Yes                         | ☑ No         |                        |                                     |
|                                         | TOTAL COUNT:                  | 0            |                        |                                     |
|                                         |                               |              |                        |                                     |
|                                         |                               |              |                        |                                     |
|                                         | 70711 00007                   |              |                        |                                     |
|                                         | TOTAL SCORE: 2                | 4            |                        |                                     |
|                                         |                               |              |                        |                                     |
|                                         |                               |              |                        |                                     |
| EXHIBIT A: SITE INSPECTION P            | HOTOS                         |              |                        |                                     |
| During a site inspection, Field Coordin | ators should take photos of t | he followir  | g and store the photos | in the appropriate G: Drive folder: |
| <ul> <li>Cross Street Signs</li> </ul>  | • Photo                       | s of Individ | ual Tents •            | Vehicle/RVs/License Plates          |
|                                         |                               |              |                        |                                     |

Debris Fields