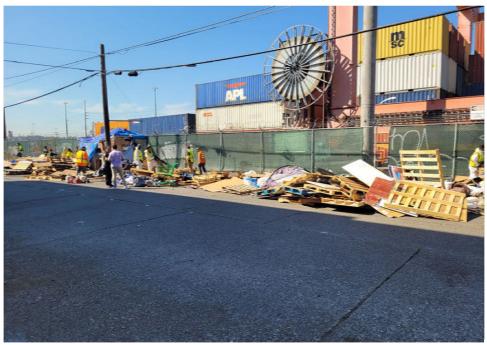

ck with Bryant 206-2950555 written on it.  Bag has Two tribute sweaters still in plastic bag, one purple with # 5 and one Green with # 25 and filled with misc items.  1Blue/White Ozark Trail tent, tent was locked from outside with pad lock had to use bolt cutters, zipper was damage. 1 Black plastic bag filled with clothing and other misc items.  Blue container with blue sleeping bag and blankets. 2nd Blue container with Red and |



# **SITE JOURNAL**

**Encampment Response Team** 

| umbrella with n colored polka dot more blanket |
|------------------------------------------------|
|------------------------------------------------|

# **Inspection Photos**

































































































# **Clean Up Photos**









































































































































































































































































































## **After Clean Photos**



















































## **Posting Photos**