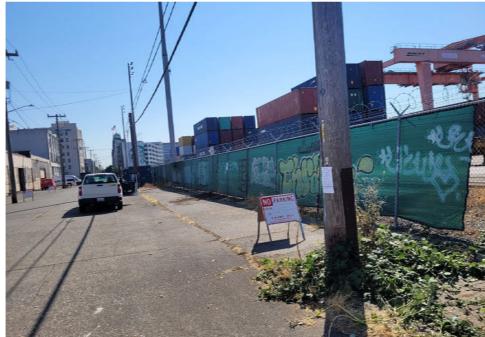

| Slope more than 27 degrees              | ⊔ Yes                         | ☑ No         |                        |                                     |
|-----------------------------------------|-------------------------------|--------------|------------------------|-------------------------------------|
| Slide Zone                              | ☐ Yes                         | ☑ No         |                        |                                     |
| Fires                                   | ☐ Yes                         | ☑ No         |                        |                                     |
| Exposed Electrical Wiring               | ☐ Yes                         | ☑ No         |                        |                                     |
| Other                                   | ☐ Yes                         | ☑ No         |                        |                                     |
|                                         | TOTAL COUNT:                  | 0            |                        |                                     |
|                                         |                               |              |                        |                                     |
|                                         |                               |              |                        |                                     |
|                                         | 70711 00007                   |              |                        |                                     |
|                                         | TOTAL SCORE: 2                | 4            |                        |                                     |
|                                         |                               |              |                        |                                     |
|                                         |                               |              |                        |                                     |
| EXHIBIT A: SITE INSPECTION P            | HOTOS                         |              |                        |                                     |
| During a site inspection, Field Coordin | ators should take photos of t | he followir  | g and store the photos | in the appropriate G: Drive folder: |
| <ul> <li>Cross Street Signs</li> </ul>  | • Photo                       | s of Individ | ual Tents •            | Vehicle/RVs/License Plates          |
|                                         |                               |              |                        |                                     |

Debris Fields

# **Inspection Photos**