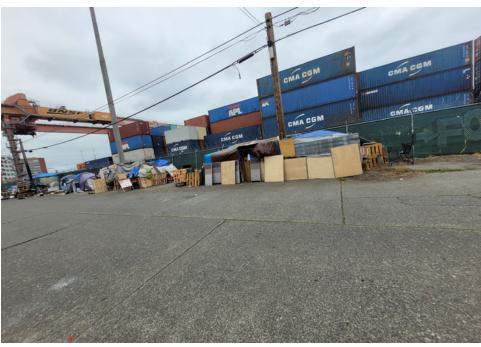

| Slope more than 27 degrees              | ⊔ Yes                         | ☑ No         |                        |                                     |
|-----------------------------------------|-------------------------------|--------------|------------------------|-------------------------------------|
| Slide Zone                              | ☐ Yes                         | ☑ No         |                        |                                     |
| Fires                                   | ☐ Yes                         | ☑ No         |                        |                                     |
| Exposed Electrical Wiring               | ☐ Yes                         | ☑ No         |                        |                                     |
| Other                                   | ☐ Yes                         | ☑ No         |                        |                                     |
|                                         | TOTAL COUNT:                  | 0            |                        |                                     |
|                                         |                               |              |                        |                                     |
|                                         |                               |              |                        |                                     |
|                                         | 70711 00007                   |              |                        |                                     |
|                                         | TOTAL SCORE: 2                | 4            |                        |                                     |
|                                         |                               |              |                        |                                     |
|                                         |                               |              |                        |                                     |
| EXHIBIT A: SITE INSPECTION P            | HOTOS                         |              |                        |                                     |
| During a site inspection, Field Coordin | ators should take photos of t | he followir  | g and store the photos | in the appropriate G: Drive folder: |
| <ul> <li>Cross Street Signs</li> </ul>  | • Photo                       | s of Individ | ual Tents •            | Vehicle/RVs/License Plates          |
|                                         |                               |              |                        |                                     |

# **Inspection Photos**