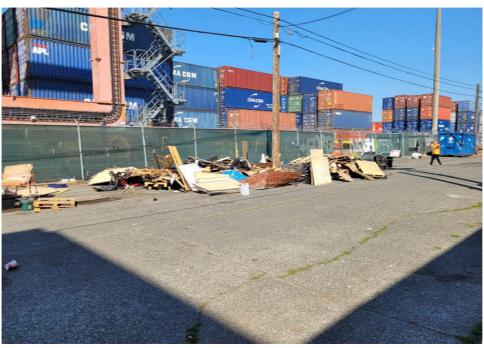

| Slope more than 27 degrees              | ⊔ Yes                         | ☑ No         |                        |                                     |
|-----------------------------------------|-------------------------------|--------------|------------------------|-------------------------------------|
| Slide Zone                              | ☐ Yes                         | ☑ No         |                        |                                     |
| Fires                                   | ☐ Yes                         | ☑ No         |                        |                                     |
| Exposed Electrical Wiring               | ☐ Yes                         | ☑ No         |                        |                                     |
| Other                                   | ☐ Yes                         | ☑ No         |                        |                                     |
|                                         | TOTAL COUNT:                  | 0            |                        |                                     |
|                                         |                               |              |                        |                                     |
|                                         |                               |              |                        |                                     |
|                                         | 70711 00007                   |              |                        |                                     |
|                                         | TOTAL SCORE: 2                | 4            |                        |                                     |
|                                         |                               |              |                        |                                     |
|                                         |                               |              |                        |                                     |
| EXHIBIT A: SITE INSPECTION P            | HOTOS                         |              |                        |                                     |
| During a site inspection, Field Coordin | ators should take photos of t | he followir  | g and store the photos | in the appropriate G: Drive folder: |
| <ul> <li>Cross Street Signs</li> </ul>  | • Photo                       | s of Individ | ual Tents •            | Vehicle/RVs/License Plates          |
|                                         |                               |              |                        |                                     |

Debris Fields