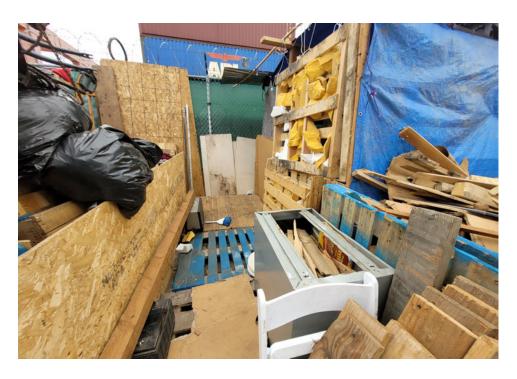

| Slope more than 27 degrees              | ⊔ Yes                         | ☑ No         |                        |                                     |
|-----------------------------------------|-------------------------------|--------------|------------------------|-------------------------------------|
| Slide Zone                              | ☐ Yes                         | ☑ No         |                        |                                     |
| Fires                                   | ☐ Yes                         | ☑ No         |                        |                                     |
| Exposed Electrical Wiring               | ☐ Yes                         | ☑ No         |                        |                                     |
| Other                                   | ☐ Yes                         | ☑ No         |                        |                                     |
|                                         | TOTAL COUNT:                  | 0            |                        |                                     |
|                                         |                               |              |                        |                                     |
|                                         |                               |              |                        |                                     |
|                                         | 70711 00007                   |              |                        |                                     |
|                                         | TOTAL SCORE: 2                | 4            |                        |                                     |
|                                         |                               |              |                        |                                     |
|                                         |                               |              |                        |                                     |
| EXHIBIT A: SITE INSPECTION P            | HOTOS                         |              |                        |                                     |
| During a site inspection, Field Coordin | ators should take photos of t | he followir  | g and store the photos | in the appropriate G: Drive folder: |
| <ul> <li>Cross Street Signs</li> </ul>  | • Photo                       | s of Individ | ual Tents •            | Vehicle/RVs/License Plates          |
|                                         |                               |              |                        |                                     |

Debris Fields