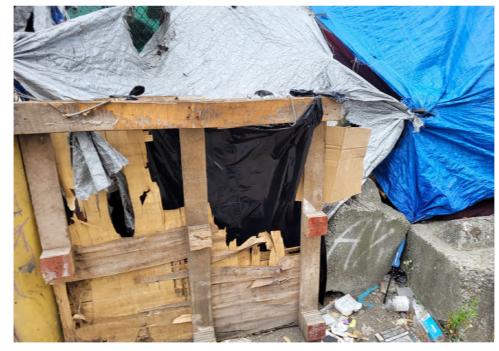

| Slope more than 27 degrees              | ⊔ Yes                         | ☑ No         |                        |                                     |
|-----------------------------------------|-------------------------------|--------------|------------------------|-------------------------------------|
| Slide Zone                              | ☐ Yes                         | ☑ No         |                        |                                     |
| Fires                                   | ☐ Yes                         | ☑ No         |                        |                                     |
| Exposed Electrical Wiring               | ☐ Yes                         | ☑ No         |                        |                                     |
| Other                                   | ☐ Yes                         | ☑ No         |                        |                                     |
|                                         | TOTAL COUNT:                  | 0            |                        |                                     |
|                                         |                               |              |                        |                                     |
|                                         |                               |              |                        |                                     |
|                                         | 70711 00007                   |              |                        |                                     |
|                                         | TOTAL SCORE: 2                | 4            |                        |                                     |
|                                         |                               |              |                        |                                     |
|                                         |                               |              |                        |                                     |
| EXHIBIT A: SITE INSPECTION P            | HOTOS                         |              |                        |                                     |
| During a site inspection, Field Coordin | ators should take photos of t | he followir  | g and store the photos | in the appropriate G: Drive folder: |
| <ul> <li>Cross Street Signs</li> </ul>  | • Photo                       | s of Individ | ual Tents •            | Vehicle/RVs/License Plates          |
|                                         |                               |              |                        |                                     |

Debris Fields