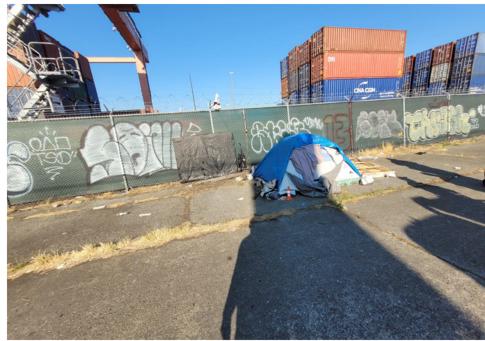

| Slope more than 27 degrees              | ⊔ Yes                         | ☑ No         |                        |                                     |
|-----------------------------------------|-------------------------------|--------------|------------------------|-------------------------------------|
| Slide Zone                              | ☐ Yes                         | ☑ No         |                        |                                     |
| Fires                                   | ☐ Yes                         | ☑ No         |                        |                                     |
| Exposed Electrical Wiring               | ☐ Yes                         | ☑ No         |                        |                                     |
| Other                                   | ☐ Yes                         | ☑ No         |                        |                                     |
|                                         | TOTAL COUNT:                  | 0            |                        |                                     |
|                                         |                               |              |                        |                                     |
|                                         |                               |              |                        |                                     |
|                                         | 70711 00007                   |              |                        |                                     |
|                                         | TOTAL SCORE: 2                | 4            |                        |                                     |
|                                         |                               |              |                        |                                     |
|                                         |                               |              |                        |                                     |
| EXHIBIT A: SITE INSPECTION P            | HOTOS                         |              |                        |                                     |
| During a site inspection, Field Coordin | ators should take photos of t | he followir  | g and store the photos | in the appropriate G: Drive folder: |
| <ul> <li>Cross Street Signs</li> </ul>  | • Photo                       | s of Individ | ual Tents •            | Vehicle/RVs/License Plates          |
|                                         |                               |              |                        |                                     |

# **Inspection Photos**