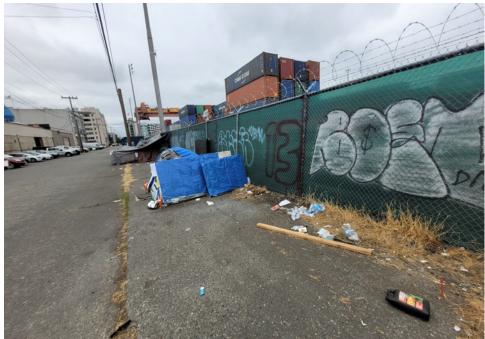

| Slope more than 27 degrees              | ⊔ Yes                         | ☑ No         |                        |                                     |
|-----------------------------------------|-------------------------------|--------------|------------------------|-------------------------------------|
| Slide Zone                              | ☐ Yes                         | ☑ No         |                        |                                     |
| Fires                                   | ☐ Yes                         | ☑ No         |                        |                                     |
| Exposed Electrical Wiring               | ☐ Yes                         | ☑ No         |                        |                                     |
| Other                                   | ☐ Yes                         | ☑ No         |                        |                                     |
|                                         | TOTAL COUNT:                  | 0            |                        |                                     |
|                                         |                               |              |                        |                                     |
|                                         |                               |              |                        |                                     |
|                                         | 70711 00007                   |              |                        |                                     |
|                                         | TOTAL SCORE: 2                | 4            |                        |                                     |
|                                         |                               |              |                        |                                     |
|                                         |                               |              |                        |                                     |
| EXHIBIT A: SITE INSPECTION P            | HOTOS                         |              |                        |                                     |
| During a site inspection, Field Coordin | ators should take photos of t | he followir  | g and store the photos | in the appropriate G: Drive folder: |
| <ul> <li>Cross Street Signs</li> </ul>  | • Photo                       | s of Individ | ual Tents •            | Vehicle/RVs/License Plates          |
|                                         |                               |              |                        |                                     |

Debris Fields

# **Inspection Photos**