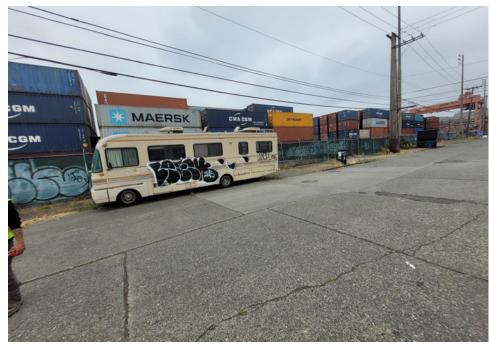

| Slope more than 27 degrees              | ⊔ Yes                         | ☑ No         |                        |                                     |
|-----------------------------------------|-------------------------------|--------------|------------------------|-------------------------------------|
| Slide Zone                              | ☐ Yes                         | ☑ No         |                        |                                     |
| Fires                                   | ☐ Yes                         | ☑ No         |                        |                                     |
| Exposed Electrical Wiring               | ☐ Yes                         | ☑ No         |                        |                                     |
| Other                                   | ☐ Yes                         | ☑ No         |                        |                                     |
|                                         | TOTAL COUNT:                  | 0            |                        |                                     |
|                                         |                               |              |                        |                                     |
|                                         |                               |              |                        |                                     |
|                                         | 70711 00007                   |              |                        |                                     |
|                                         | TOTAL SCORE: 2                | 4            |                        |                                     |
|                                         |                               |              |                        |                                     |
|                                         |                               |              |                        |                                     |
| EXHIBIT A: SITE INSPECTION P            | HOTOS                         |              |                        |                                     |
| During a site inspection, Field Coordin | ators should take photos of t | he followir  | g and store the photos | in the appropriate G: Drive folder: |
| <ul> <li>Cross Street Signs</li> </ul>  | • Photo                       | s of Individ | ual Tents •            | Vehicle/RVs/License Plates          |
|                                         |                               |              |                        |                                     |

Debris Fields

# **Inspection Photos**