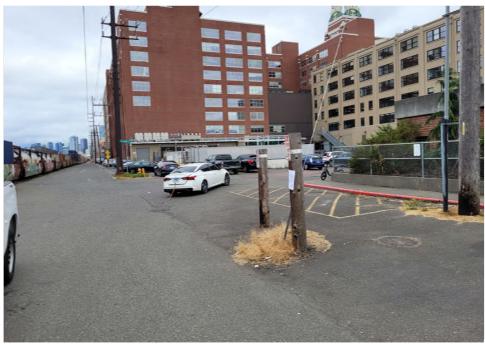

ontainer with Red and |



# **SITE JOURNAL**

**Encampment Response Team** 

| umbrella with n colored polka dot more blanket |
|------------------------------------------------|
|------------------------------------------------|

# **Inspection Photos**

































































































# **Clean Up Photos**









































































































































































































































































































## **After Clean Photos**



















































## **Posting Photos**