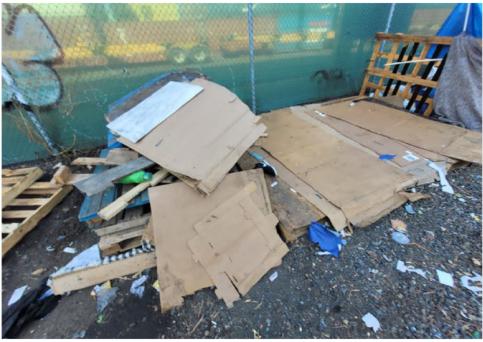

| Slope more than 27 degrees              | ⊔ Yes                         | ☑ No         |                        |                                     |
|-----------------------------------------|-------------------------------|--------------|------------------------|-------------------------------------|
| Slide Zone                              | ☐ Yes                         | ☑ No         |                        |                                     |
| Fires                                   | ☐ Yes                         | ☑ No         |                        |                                     |
| Exposed Electrical Wiring               | ☐ Yes                         | ☑ No         |                        |                                     |
| Other                                   | ☐ Yes                         | ☑ No         |                        |                                     |
|                                         | TOTAL COUNT:                  | 0            |                        |                                     |
|                                         |                               |              |                        |                                     |
|                                         |                               |              |                        |                                     |
|                                         | 70711 00007                   |              |                        |                                     |
|                                         | TOTAL SCORE: 2                | 4            |                        |                                     |
|                                         |                               |              |                        |                                     |
|                                         |                               |              |                        |                                     |
| EXHIBIT A: SITE INSPECTION P            | HOTOS                         |              |                        |                                     |
| During a site inspection, Field Coordin | ators should take photos of t | he followir  | g and store the photos | in the appropriate G: Drive folder: |
| <ul> <li>Cross Street Signs</li> </ul>  | • Photo                       | s of Individ | ual Tents •            | Vehicle/RVs/License Plates          |
|                                         |                               |              |                        |                                     |

Debris Fields

# **Clean Up Photos**