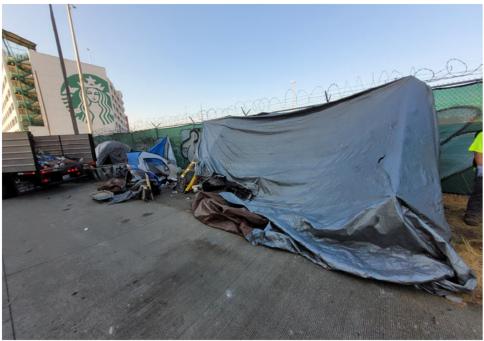

with misc items.  1Blue/White Ozark Trail tent, tent was locked from outside with pad lock had to use bolt cutters, zipper was damage. 1 Black plastic bag filled with clothing and other misc items.  Blue container with blue sleeping bag and blankets. 2nd Blue container with Red and |



# **SITE JOURNAL**

**Encampment Response Team** 

| umbrella with n colored polka dot more blanket |
|------------------------------------------------|
|------------------------------------------------|

# **Inspection Photos**

































































































# **Clean Up Photos**









































































































































































































































































































## **After Clean Photos**



















































## **Posting Photos**