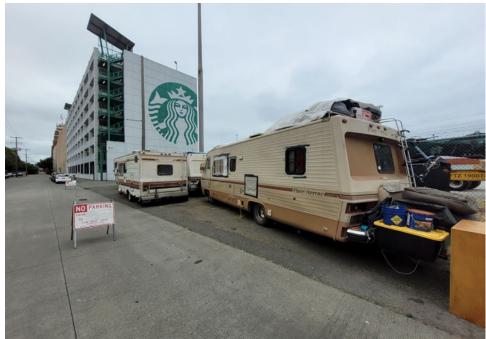

ag, Black/white jacket, Black/Blue Adidas back pack with Bryant 206-2950555 written on it.  Bag has Two tribute sweaters still in plastic bag, one purple with # 5 and one Green with # 25 and filled with misc items.  1Blue/White Ozark Trail tent, tent was locked from outside with pad lock had to use bolt cutters, zipper was damage. 1 Black plastic bag filled with clothing and other misc items.  Blue container with blue sleeping bag and blankets. 2nd Blue container with Red and |



# **SITE JOURNAL**

**Encampment Response Team** 

| umbrella with n colored polka dot more blanket |
|------------------------------------------------|
|------------------------------------------------|

# **Inspection Photos**

































































































# **Clean Up Photos**









































































































































































































































































































## **After Clean Photos**



















































## **Posting Photos**