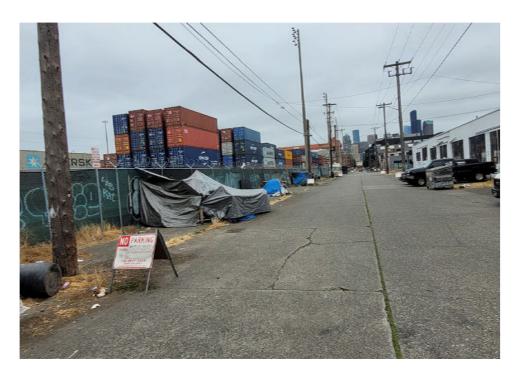

| Slope more than 27 degrees              | ⊔ Yes                         | ☑ No         |                        |                                     |
|-----------------------------------------|-------------------------------|--------------|------------------------|-------------------------------------|
| Slide Zone                              | ☐ Yes                         | ☑ No         |                        |                                     |
| Fires                                   | ☐ Yes                         | ☑ No         |                        |                                     |
| Exposed Electrical Wiring               | ☐ Yes                         | ☑ No         |                        |                                     |
| Other                                   | ☐ Yes                         | ☑ No         |                        |                                     |
|                                         | TOTAL COUNT:                  | 0            |                        |                                     |
|                                         |                               |              |                        |                                     |
|                                         |                               |              |                        |                                     |
|                                         | 70711 00007                   |              |                        |                                     |
|                                         | TOTAL SCORE: 2                | 4            |                        |                                     |
|                                         |                               |              |                        |                                     |
|                                         |                               |              |                        |                                     |
| EXHIBIT A: SITE INSPECTION P            | HOTOS                         |              |                        |                                     |
| During a site inspection, Field Coordin | ators should take photos of t | he followir  | g and store the photos | in the appropriate G: Drive folder: |
| <ul> <li>Cross Street Signs</li> </ul>  | • Photo                       | s of Individ | ual Tents •            | Vehicle/RVs/License Plates          |
|                                         |                               |              |                        |                                     |

Debris Fields

### **NAVIGATION TEAM ASSESSMENT**

|   | Full encampment cleanup         |
|---|---------------------------------|
| ✓ | Litter pick                     |
|   | Reported to SPU as illegal dump |

General Photos of the Encampment