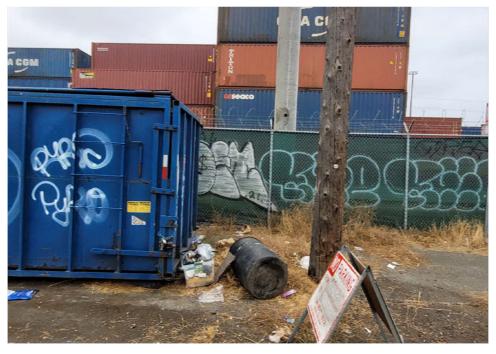

| Slope more than 27 degrees              | ⊔ Yes                         | ☑ No         |                        |                                     |
|-----------------------------------------|-------------------------------|--------------|------------------------|-------------------------------------|
| Slide Zone                              | ☐ Yes                         | ☑ No         |                        |                                     |
| Fires                                   | ☐ Yes                         | ☑ No         |                        |                                     |
| Exposed Electrical Wiring               | ☐ Yes                         | ☑ No         |                        |                                     |
| Other                                   | ☐ Yes                         | ☑ No         |                        |                                     |
|                                         | TOTAL COUNT:                  | 0            |                        |                                     |
|                                         |                               |              |                        |                                     |
|                                         |                               |              |                        |                                     |
|                                         | 70711 00007                   |              |                        |                                     |
|                                         | TOTAL SCORE: 2                | 4            |                        |                                     |
|                                         |                               |              |                        |                                     |
|                                         |                               |              |                        |                                     |
| EXHIBIT A: SITE INSPECTION P            | HOTOS                         |              |                        |                                     |
| During a site inspection, Field Coordin | ators should take photos of t | he followir  | g and store the photos | in the appropriate G: Drive folder: |
| <ul> <li>Cross Street Signs</li> </ul>  | • Photo                       | s of Individ | ual Tents •            | Vehicle/RVs/License Plates          |
|                                         |                               |              |                        |                                     |

Debris Fields

### **NAVIGATION TEAM ASSESSMENT**

|   | Full encampment cleanup         |
|---|---------------------------------|
| ✓ | Litter pick                     |
|   | Reported to SPU as illegal dump |

General Photos of the Encampment