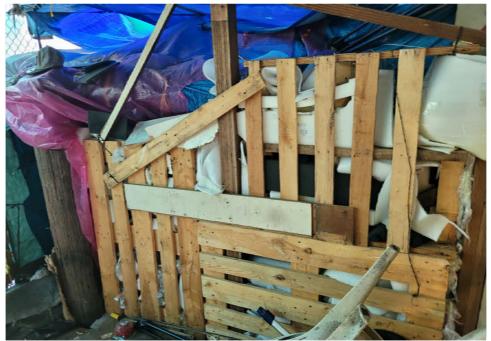

as Two tribute sweaters still in plastic bag, one purple with # 5 and one Green with # 25 and filled with misc items.  1Blue/White Ozark Trail tent, tent was locked from outside with pad lock had to use bolt cutters, zipper was damage. 1 Black plastic bag filled with clothing and other misc items.  Blue container with blue sleeping bag and blankets. 2nd Blue container with Red and |



# **SITE JOURNAL**

**Encampment Response Team** 

| umbrella with n colored polka dot more blanket |
|------------------------------------------------|
|------------------------------------------------|

# **Inspection Photos**

































































































# **Clean Up Photos**









































































































































































































































































































## **After Clean Photos**



















































## **Posting Photos**