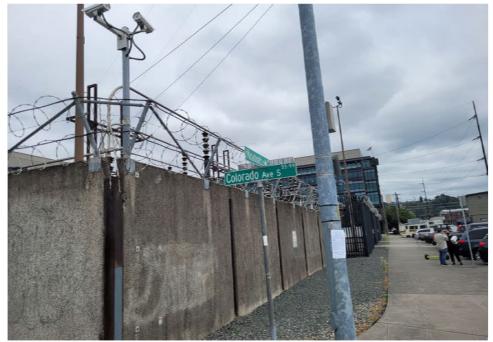

| Slope more than 27 degrees              | ⊔ Yes                         | ☑ No         |                        |                                     |
|-----------------------------------------|-------------------------------|--------------|------------------------|-------------------------------------|
| Slide Zone                              | ☐ Yes                         | ☑ No         |                        |                                     |
| Fires                                   | ☐ Yes                         | ☑ No         |                        |                                     |
| Exposed Electrical Wiring               | ☐ Yes                         | ☑ No         |                        |                                     |
| Other                                   | ☐ Yes                         | ☑ No         |                        |                                     |
|                                         | TOTAL COUNT:                  | 0            |                        |                                     |
|                                         |                               |              |                        |                                     |
|                                         |                               |              |                        |                                     |
|                                         | 70711 00007                   |              |                        |                                     |
|                                         | TOTAL SCORE: 2                | 4            |                        |                                     |
|                                         |                               |              |                        |                                     |
|                                         |                               |              |                        |                                     |
| EXHIBIT A: SITE INSPECTION P            | HOTOS                         |              |                        |                                     |
| During a site inspection, Field Coordin | ators should take photos of t | he followir  | g and store the photos | in the appropriate G: Drive folder: |
| <ul> <li>Cross Street Signs</li> </ul>  | • Photo                       | s of Individ | ual Tents •            | Vehicle/RVs/License Plates          |
|                                         |                               |              |                        |                                     |

# **Inspection Photos**