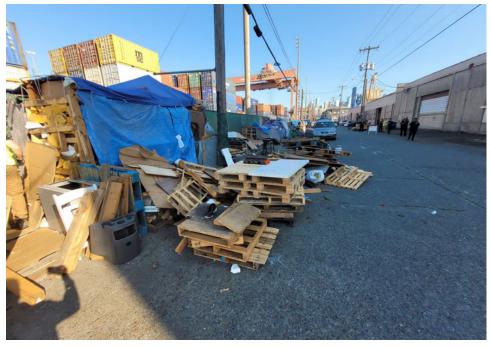

| Slope more than 27 degrees              | ⊔ Yes                         | ☑ No         |                        |                                     |
|-----------------------------------------|-------------------------------|--------------|------------------------|-------------------------------------|
| Slide Zone                              | ☐ Yes                         | ☑ No         |                        |                                     |
| Fires                                   | ☐ Yes                         | ☑ No         |                        |                                     |
| Exposed Electrical Wiring               | ☐ Yes                         | ☑ No         |                        |                                     |
| Other                                   | ☐ Yes                         | ☑ No         |                        |                                     |
|                                         | TOTAL COUNT:                  | 0            |                        |                                     |
|                                         |                               |              |                        |                                     |
|                                         |                               |              |                        |                                     |
|                                         | 70711 00007                   |              |                        |                                     |
|                                         | TOTAL SCORE: 2                | 4            |                        |                                     |
|                                         |                               |              |                        |                                     |
|                                         |                               |              |                        |                                     |
| EXHIBIT A: SITE INSPECTION P            | HOTOS                         |              |                        |                                     |
| During a site inspection, Field Coordin | ators should take photos of t | he followir  | g and store the photos | in the appropriate G: Drive folder: |
| <ul> <li>Cross Street Signs</li> </ul>  | • Photo                       | s of Individ | ual Tents •            | Vehicle/RVs/License Plates          |
|                                         |                               |              |                        |                                     |

# **Inspection Photos**