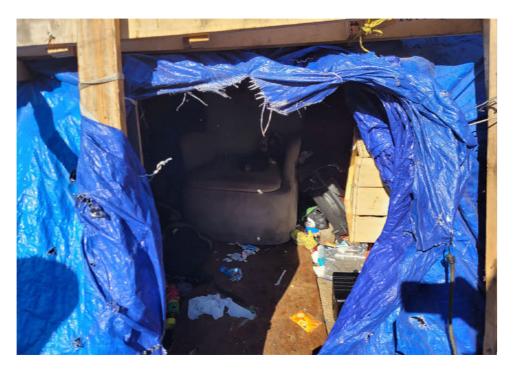

| Slope more than 27 degrees              | ⊔ Yes                         | ☑ No         |                        |                                     |
|-----------------------------------------|-------------------------------|--------------|------------------------|-------------------------------------|
| Slide Zone                              | ☐ Yes                         | ☑ No         |                        |                                     |
| Fires                                   | ☐ Yes                         | ☑ No         |                        |                                     |
| Exposed Electrical Wiring               | ☐ Yes                         | ☑ No         |                        |                                     |
| Other                                   | ☐ Yes                         | ☑ No         |                        |                                     |
|                                         | TOTAL COUNT:                  | 0            |                        |                                     |
|                                         |                               |              |                        |                                     |
|                                         |                               |              |                        |                                     |
|                                         | 70711 00007                   |              |                        |                                     |
|                                         | TOTAL SCORE: 2                | 4            |                        |                                     |
|                                         |                               |              |                        |                                     |
|                                         |                               |              |                        |                                     |
| EXHIBIT A: SITE INSPECTION P            | HOTOS                         |              |                        |                                     |
| During a site inspection, Field Coordin | ators should take photos of t | he followir  | g and store the photos | in the appropriate G: Drive folder: |
| <ul> <li>Cross Street Signs</li> </ul>  | • Photo                       | s of Individ | ual Tents •            | Vehicle/RVs/License Plates          |
|                                         |                               |              |                        |                                     |

# **Inspection Photos**