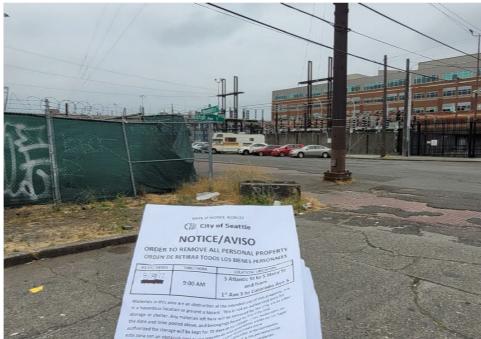

| Heavy Crew Hours On-site        | 8                  |                                                |
|---------------------------------|--------------------|------------------------------------------------|
| Number of Labor Crew            | 2                  | SPR Light Team W/Trailer                       |
| Labor Crew Hours On-site        | 8                  |                                                |
|                                 |                    |                                                |
| STAGING LOCATION                |                    |                                                |
| Date/Time:                      | Location: Utah Ave | <u>:                                      </u> |
| SITE POSTING PHOTOS             |                    |                                                |
| No Regular Encampment Clean-up: | 72-hour Notice     |                                                |
|                                 |                    |                                                |

## **Posting Photos**