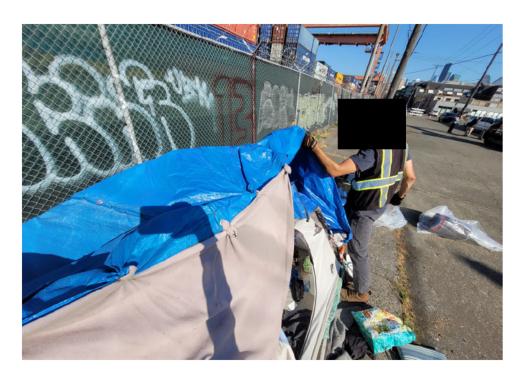

| Slope more than 27 degrees              | ⊔ Yes                         | ☑ No         |                        |                                     |
|-----------------------------------------|-------------------------------|--------------|------------------------|-------------------------------------|
| Slide Zone                              | ☐ Yes                         | ☑ No         |                        |                                     |
| Fires                                   | ☐ Yes                         | ☑ No         |                        |                                     |
| Exposed Electrical Wiring               | ☐ Yes                         | ☑ No         |                        |                                     |
| Other                                   | ☐ Yes                         | ☑ No         |                        |                                     |
|                                         | TOTAL COUNT:                  | 0            |                        |                                     |
|                                         |                               |              |                        |                                     |
|                                         |                               |              |                        |                                     |
|                                         | 70711 00007                   |              |                        |                                     |
|                                         | TOTAL SCORE: 2                | 4            |                        |                                     |
|                                         |                               |              |                        |                                     |
|                                         |                               |              |                        |                                     |
| EXHIBIT A: SITE INSPECTION P            | HOTOS                         |              |                        |                                     |
| During a site inspection, Field Coordin | ators should take photos of t | he followir  | g and store the photos | in the appropriate G: Drive folder: |
| <ul> <li>Cross Street Signs</li> </ul>  | • Photo                       | s of Individ | ual Tents •            | Vehicle/RVs/License Plates          |
|                                         |                               |              |                        |                                     |

Debris Fields

# **Inspection Photos**