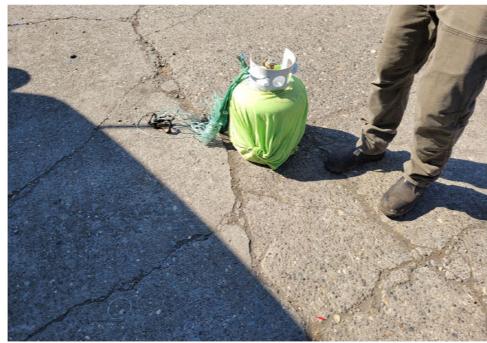

cutters, zipper was damage. 1 Black plastic bag filled with clothing and other misc items.  Blue container with blue sleeping bag and blankets. 2nd Blue container with Red and |



# **SITE JOURNAL**

**Encampment Response Team** 

| umbrella with n colored polka dot more blanket |
|------------------------------------------------|
|------------------------------------------------|

# **Inspection Photos**

































































































# **Clean Up Photos**









































































































































































































































































































## **After Clean Photos**



















































## **Posting Photos**