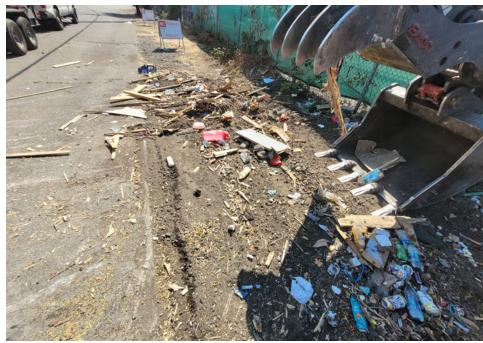

| Slope more than 27 degrees              | ⊔ Yes                         | ☑ No         |                        |                                     |
|-----------------------------------------|-------------------------------|--------------|------------------------|-------------------------------------|
| Slide Zone                              | ☐ Yes                         | ☑ No         |                        |                                     |
| Fires                                   | ☐ Yes                         | ☑ No         |                        |                                     |
| Exposed Electrical Wiring               | ☐ Yes                         | ☑ No         |                        |                                     |
| Other                                   | ☐ Yes                         | ☑ No         |                        |                                     |
|                                         | TOTAL COUNT:                  | 0            |                        |                                     |
|                                         |                               |              |                        |                                     |
|                                         |                               |              |                        |                                     |
|                                         | 70711 00007                   |              |                        |                                     |
|                                         | TOTAL SCORE: 2                | 4            |                        |                                     |
|                                         |                               |              |                        |                                     |
|                                         |                               |              |                        |                                     |
| EXHIBIT A: SITE INSPECTION P            | HOTOS                         |              |                        |                                     |
| During a site inspection, Field Coordin | ators should take photos of t | he followir  | g and store the photos | in the appropriate G: Drive folder: |
| <ul> <li>Cross Street Signs</li> </ul>  | • Photo                       | s of Individ | ual Tents •            | Vehicle/RVs/License Plates          |
|                                         |                               |              |                        |                                     |

Debris Fields