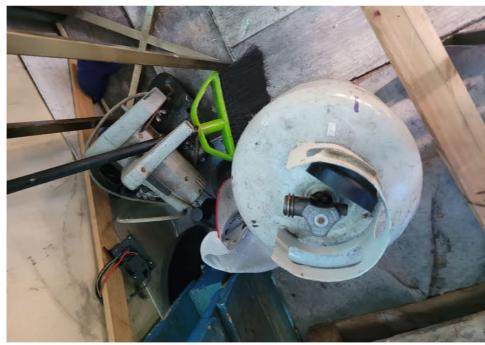

ribute sweaters still in plastic bag, one purple with # 5 and one Green with # 25 and filled with misc items.  1Blue/White Ozark Trail tent, tent was locked from outside with pad lock had to use bolt cutters, zipper was damage. 1 Black plastic bag filled with clothing and other misc items.  Blue container with blue sleeping bag and blankets. 2nd Blue container with Red and |



# **SITE JOURNAL**

**Encampment Response Team** 

| umbrella with n colored polka dot more blanket |
|------------------------------------------------|
|------------------------------------------------|

# **Inspection Photos**

































































































# **Clean Up Photos**









































































































































































































































































































## **After Clean Photos**



















































## **Posting Photos**