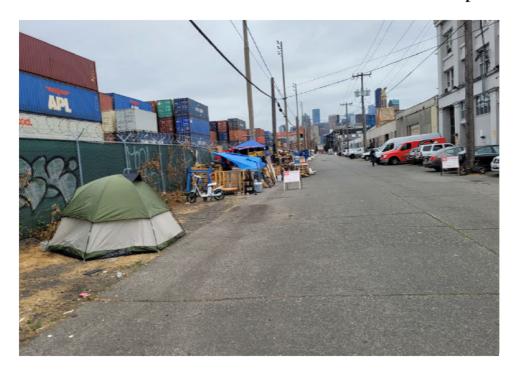

| Slope more than 27 degrees              | ⊔ Yes                         | ☑ No         |                        |                                     |
|-----------------------------------------|-------------------------------|--------------|------------------------|-------------------------------------|
| Slide Zone                              | ☐ Yes                         | ☑ No         |                        |                                     |
| Fires                                   | ☐ Yes                         | ☑ No         |                        |                                     |
| Exposed Electrical Wiring               | ☐ Yes                         | ☑ No         |                        |                                     |
| Other                                   | ☐ Yes                         | ☑ No         |                        |                                     |
|                                         | TOTAL COUNT:                  | 0            |                        |                                     |
|                                         |                               |              |                        |                                     |
|                                         |                               |              |                        |                                     |
|                                         | 70711 00007                   |              |                        |                                     |
|                                         | TOTAL SCORE: 2                | 4            |                        |                                     |
|                                         |                               |              |                        |                                     |
|                                         |                               |              |                        |                                     |
| EXHIBIT A: SITE INSPECTION P            | HOTOS                         |              |                        |                                     |
| During a site inspection, Field Coordin | ators should take photos of t | he followir  | g and store the photos | in the appropriate G: Drive folder: |
| <ul> <li>Cross Street Signs</li> </ul>  | • Photo                       | s of Individ | ual Tents •            | Vehicle/RVs/License Plates          |
|                                         |                               |              |                        |                                     |

# **Inspection Photos**