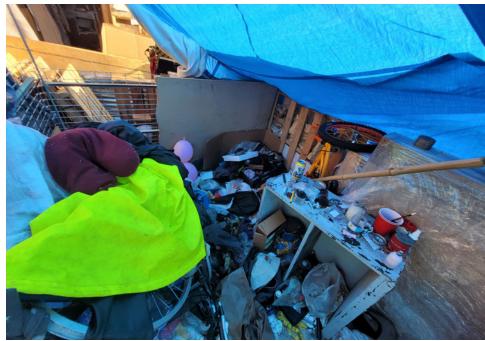

# 5 and one Green with # 25 and filled with misc items.  1Blue/White Ozark Trail tent, tent was locked from outside with pad lock had to use bolt cutters, zipper was damage. 1 Black plastic bag filled with clothing and other misc items.  Blue container with blue sleeping bag and blankets. 2nd Blue container with Red and |



# **SITE JOURNAL**

**Encampment Response Team** 

| umbrella with n colored polka dot more blanket |
|------------------------------------------------|
|------------------------------------------------|

# **Inspection Photos**

































































































# **Clean Up Photos**









































































































































































































































































































## **After Clean Photos**



















































## **Posting Photos**