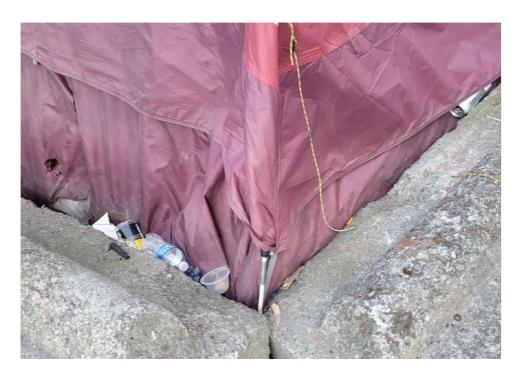

| Slope more than 27 degrees              | ⊔ Yes                         | ☑ No         |                        |                                     |
|-----------------------------------------|-------------------------------|--------------|------------------------|-------------------------------------|
| Slide Zone                              | ☐ Yes                         | ☑ No         |                        |                                     |
| Fires                                   | ☐ Yes                         | ☑ No         |                        |                                     |
| Exposed Electrical Wiring               | ☐ Yes                         | ☑ No         |                        |                                     |
| Other                                   | ☐ Yes                         | ☑ No         |                        |                                     |
|                                         | TOTAL COUNT:                  | 0            |                        |                                     |
|                                         |                               |              |                        |                                     |
|                                         |                               |              |                        |                                     |
|                                         | 70711 00007                   |              |                        |                                     |
|                                         | TOTAL SCORE: 2                | 4            |                        |                                     |
|                                         |                               |              |                        |                                     |
|                                         |                               |              |                        |                                     |
| EXHIBIT A: SITE INSPECTION P            | HOTOS                         |              |                        |                                     |
| During a site inspection, Field Coordin | ators should take photos of t | he followir  | g and store the photos | in the appropriate G: Drive folder: |
| <ul> <li>Cross Street Signs</li> </ul>  | • Photo                       | s of Individ | ual Tents •            | Vehicle/RVs/License Plates          |
|                                         |                               |              |                        |                                     |

Debris Fields