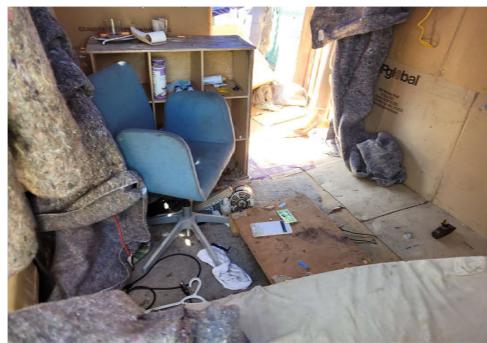

| Slope more than 27 degrees              | ⊔ Yes                         | ☑ No         |                        |                                     |
|-----------------------------------------|-------------------------------|--------------|------------------------|-------------------------------------|
| Slide Zone                              | ☐ Yes                         | ☑ No         |                        |                                     |
| Fires                                   | ☐ Yes                         | ☑ No         |                        |                                     |
| Exposed Electrical Wiring               | ☐ Yes                         | ☑ No         |                        |                                     |
| Other                                   | ☐ Yes                         | ☑ No         |                        |                                     |
|                                         | TOTAL COUNT:                  | 0            |                        |                                     |
|                                         |                               |              |                        |                                     |
|                                         |                               |              |                        |                                     |
|                                         | 70711 00007                   |              |                        |                                     |
|                                         | TOTAL SCORE: 2                | 4            |                        |                                     |
|                                         |                               |              |                        |                                     |
|                                         |                               |              |                        |                                     |
| EXHIBIT A: SITE INSPECTION P            | HOTOS                         |              |                        |                                     |
| During a site inspection, Field Coordin | ators should take photos of t | he followir  | g and store the photos | in the appropriate G: Drive folder: |
| <ul> <li>Cross Street Signs</li> </ul>  | • Photo                       | s of Individ | ual Tents •            | Vehicle/RVs/License Plates          |
|                                         |                               |              |                        |                                     |

# **Inspection Photos**