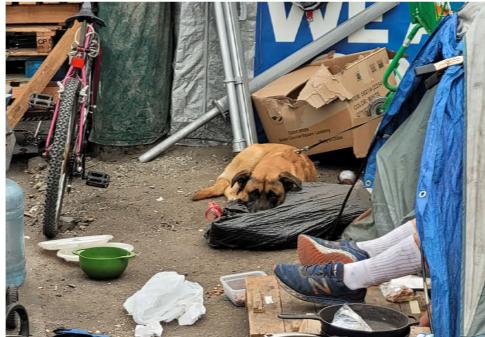

| Slope more than 27 degrees              | ⊔ Yes                         | ☑ No         |                        |                                     |
|-----------------------------------------|-------------------------------|--------------|------------------------|-------------------------------------|
| Slide Zone                              | ☐ Yes                         | ☑ No         |                        |                                     |
| Fires                                   | ☐ Yes                         | ☑ No         |                        |                                     |
| Exposed Electrical Wiring               | ☐ Yes                         | ☑ No         |                        |                                     |
| Other                                   | ☐ Yes                         | ☑ No         |                        |                                     |
|                                         | TOTAL COUNT:                  | 0            |                        |                                     |
|                                         |                               |              |                        |                                     |
|                                         |                               |              |                        |                                     |
|                                         | 70711 00007                   |              |                        |                                     |
|                                         | TOTAL SCORE: 2                | 4            |                        |                                     |
|                                         |                               |              |                        |                                     |
|                                         |                               |              |                        |                                     |
| EXHIBIT A: SITE INSPECTION P            | HOTOS                         |              |                        |                                     |
| During a site inspection, Field Coordin | ators should take photos of t | he followir  | g and store the photos | in the appropriate G: Drive folder: |
| <ul> <li>Cross Street Signs</li> </ul>  | • Photo                       | s of Individ | ual Tents •            | Vehicle/RVs/License Plates          |
|                                         |                               |              |                        |                                     |

### **NAVIGATION TEAM ASSESSMENT**

|   | Full encampment cleanup         |
|---|---------------------------------|
| ✓ | Litter pick                     |
|   | Reported to SPU as illegal dump |

General Photos of the Encampment

# **Inspection Photos**