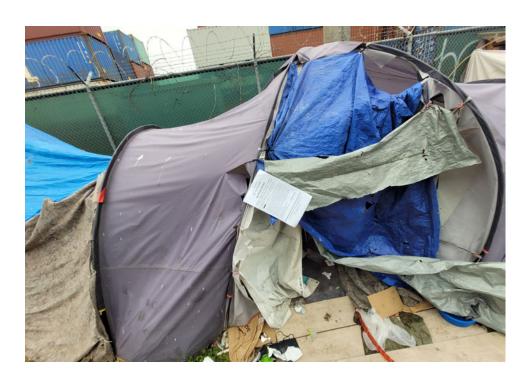

| Slope more than 27 degrees              | ⊔ Yes                         | ☑ No         |                        |                                     |
|-----------------------------------------|-------------------------------|--------------|------------------------|-------------------------------------|
| Slide Zone                              | ☐ Yes                         | ☑ No         |                        |                                     |
| Fires                                   | ☐ Yes                         | ☑ No         |                        |                                     |
| Exposed Electrical Wiring               | ☐ Yes                         | ☑ No         |                        |                                     |
| Other                                   | ☐ Yes                         | ☑ No         |                        |                                     |
|                                         | TOTAL COUNT:                  | 0            |                        |                                     |
|                                         |                               |              |                        |                                     |
|                                         |                               |              |                        |                                     |
|                                         | 70711 00007                   |              |                        |                                     |
|                                         | TOTAL SCORE: 2                | 4            |                        |                                     |
|                                         |                               |              |                        |                                     |
|                                         |                               |              |                        |                                     |
| EXHIBIT A: SITE INSPECTION P            | HOTOS                         |              |                        |                                     |
| During a site inspection, Field Coordin | ators should take photos of t | he followir  | g and store the photos | in the appropriate G: Drive folder: |
| <ul> <li>Cross Street Signs</li> </ul>  | • Photo                       | s of Individ | ual Tents •            | Vehicle/RVs/License Plates          |
|                                         |                               |              |                        |                                     |

# **Inspection Photos**