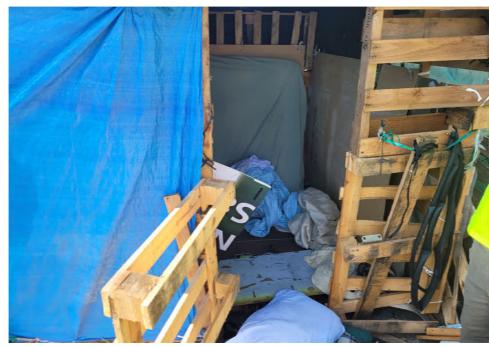

nt 206-2950555 written on it.  Bag has Two tribute sweaters still in plastic bag, one purple with # 5 and one Green with # 25 and filled with misc items.  1Blue/White Ozark Trail tent, tent was locked from outside with pad lock had to use bolt cutters, zipper was damage. 1 Black plastic bag filled with clothing and other misc items.  Blue container with blue sleeping bag and blankets. 2nd Blue container with Red and |



# **SITE JOURNAL**

**Encampment Response Team** 

| umbrella with n colored polka dot more blanket |
|------------------------------------------------|
|------------------------------------------------|

# **Inspection Photos**

































































































# **Clean Up Photos**









































































































































































































































































































## **After Clean Photos**



















































## **Posting Photos**