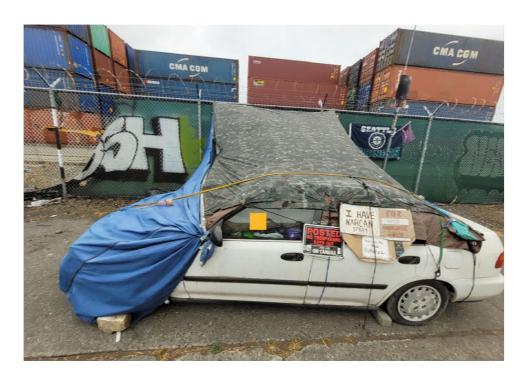

| Slope more than 27 degrees              | ⊔ Yes                         | ☑ No         |                        |                                     |
|-----------------------------------------|-------------------------------|--------------|------------------------|-------------------------------------|
| Slide Zone                              | ☐ Yes                         | ☑ No         |                        |                                     |
| Fires                                   | ☐ Yes                         | ☑ No         |                        |                                     |
| Exposed Electrical Wiring               | ☐ Yes                         | ☑ No         |                        |                                     |
| Other                                   | ☐ Yes                         | ☑ No         |                        |                                     |
|                                         | TOTAL COUNT:                  | 0            |                        |                                     |
|                                         |                               |              |                        |                                     |
|                                         |                               |              |                        |                                     |
|                                         | 70711 00007                   |              |                        |                                     |
|                                         | TOTAL SCORE: 2                | 4            |                        |                                     |
|                                         |                               |              |                        |                                     |
|                                         |                               |              |                        |                                     |
| EXHIBIT A: SITE INSPECTION P            | HOTOS                         |              |                        |                                     |
| During a site inspection, Field Coordin | ators should take photos of t | he followir  | g and store the photos | in the appropriate G: Drive folder: |
| <ul> <li>Cross Street Signs</li> </ul>  | • Photo                       | s of Individ | ual Tents •            | Vehicle/RVs/License Plates          |
|                                         |                               |              |                        |                                     |

Debris Fields

# **Inspection Photos**