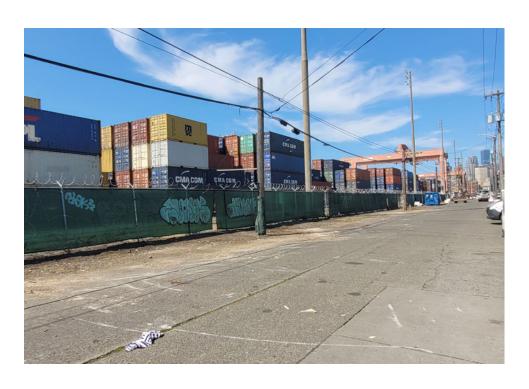

| Slope more than 27 degrees              | ⊔ Yes                         | ☑ No         |                        |                                     |
|-----------------------------------------|-------------------------------|--------------|------------------------|-------------------------------------|
| Slide Zone                              | ☐ Yes                         | ☑ No         |                        |                                     |
| Fires                                   | ☐ Yes                         | ☑ No         |                        |                                     |
| Exposed Electrical Wiring               | ☐ Yes                         | ☑ No         |                        |                                     |
| Other                                   | ☐ Yes                         | ☑ No         |                        |                                     |
|                                         | TOTAL COUNT:                  | 0            |                        |                                     |
|                                         |                               |              |                        |                                     |
|                                         |                               |              |                        |                                     |
|                                         | 70711 00007                   |              |                        |                                     |
|                                         | TOTAL SCORE: 2                | 4            |                        |                                     |
|                                         |                               |              |                        |                                     |
|                                         |                               |              |                        |                                     |
| EXHIBIT A: SITE INSPECTION P            | HOTOS                         |              |                        |                                     |
| During a site inspection, Field Coordin | ators should take photos of t | he followir  | g and store the photos | in the appropriate G: Drive folder: |
| <ul> <li>Cross Street Signs</li> </ul>  | • Photo                       | s of Individ | ual Tents •            | Vehicle/RVs/License Plates          |
|                                         |                               |              |                        |                                     |

Debris Fields