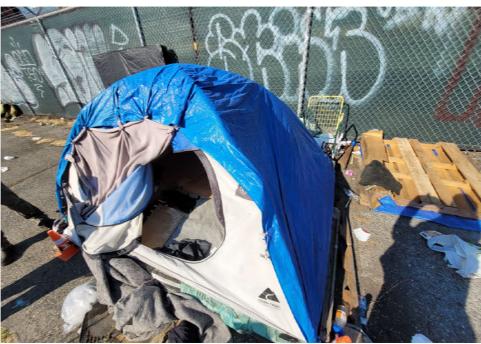

| Slope more than 27 degrees              | ⊔ Yes                         | ☑ No         |                        |                                     |
|-----------------------------------------|-------------------------------|--------------|------------------------|-------------------------------------|
| Slide Zone                              | ☐ Yes                         | ☑ No         |                        |                                     |
| Fires                                   | ☐ Yes                         | ☑ No         |                        |                                     |
| Exposed Electrical Wiring               | ☐ Yes                         | ☑ No         |                        |                                     |
| Other                                   | ☐ Yes                         | ☑ No         |                        |                                     |
|                                         | TOTAL COUNT:                  | 0            |                        |                                     |
|                                         |                               |              |                        |                                     |
|                                         |                               |              |                        |                                     |
|                                         | 70711 00007                   |              |                        |                                     |
|                                         | TOTAL SCORE: 2                | 4            |                        |                                     |
|                                         |                               |              |                        |                                     |
|                                         |                               |              |                        |                                     |
| EXHIBIT A: SITE INSPECTION P            | HOTOS                         |              |                        |                                     |
| During a site inspection, Field Coordin | ators should take photos of t | he followir  | g and store the photos | in the appropriate G: Drive folder: |
| <ul> <li>Cross Street Signs</li> </ul>  | • Photo                       | s of Individ | ual Tents •            | Vehicle/RVs/License Plates          |
|                                         |                               |              |                        |                                     |

Debris Fields

# **Inspection Photos**