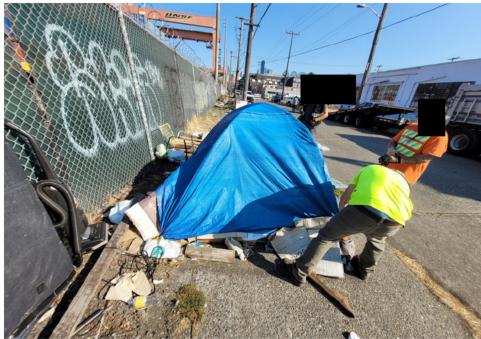

rom outside with pad lock had to use bolt cutters, zipper was damage. 1 Black plastic bag filled with clothing and other misc items.  Blue container with blue sleeping bag and blankets. 2nd Blue container with Red and |



# **SITE JOURNAL**

**Encampment Response Team** 

| umbrella with n colored polka dot more blanket |
|------------------------------------------------|
|------------------------------------------------|

# **Inspection Photos**

































































































# **Clean Up Photos**









































































































































































































































































































## **After Clean Photos**



















































## **Posting Photos**