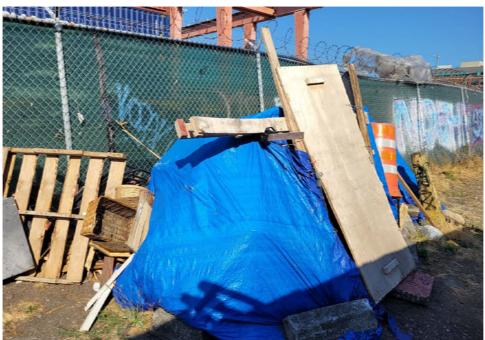

th pad lock had to use bolt cutters, zipper was damage. 1 Black plastic bag filled with clothing and other misc items.  Blue container with blue sleeping bag and blankets. 2nd Blue container with Red and |



# **SITE JOURNAL**

**Encampment Response Team** 

| umbrella with n colored polka dot more blanket |
|------------------------------------------------|
|------------------------------------------------|

# **Inspection Photos**

































































































# **Clean Up Photos**









































































































































































































































































































## **After Clean Photos**



















































## **Posting Photos**