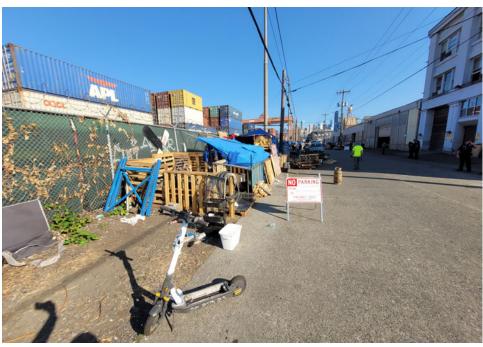

| Slope more than 27 degrees              | ⊔ Yes                         | ☑ No         |                        |                                     |
|-----------------------------------------|-------------------------------|--------------|------------------------|-------------------------------------|
| Slide Zone                              | ☐ Yes                         | ☑ No         |                        |                                     |
| Fires                                   | ☐ Yes                         | ☑ No         |                        |                                     |
| Exposed Electrical Wiring               | ☐ Yes                         | ☑ No         |                        |                                     |
| Other                                   | ☐ Yes                         | ☑ No         |                        |                                     |
|                                         | TOTAL COUNT:                  | 0            |                        |                                     |
|                                         |                               |              |                        |                                     |
|                                         |                               |              |                        |                                     |
|                                         | 70711 00007                   |              |                        |                                     |
|                                         | TOTAL SCORE: 2                | 4            |                        |                                     |
|                                         |                               |              |                        |                                     |
|                                         |                               |              |                        |                                     |
| EXHIBIT A: SITE INSPECTION P            | HOTOS                         |              |                        |                                     |
| During a site inspection, Field Coordin | ators should take photos of t | he followir  | g and store the photos | in the appropriate G: Drive folder: |
| <ul> <li>Cross Street Signs</li> </ul>  | • Photo                       | s of Individ | ual Tents •            | Vehicle/RVs/License Plates          |
|                                         |                               |              |                        |                                     |

- Cross Street Signs
- General Photos of the Encampment
- Close up to read post signage
- At a distance to view entire camp
- After Photos

Field Coordinators should take photos and collect photos from the Navigation Officers and store them photos in the appropriate G: Drive folder:

# **Inspection Photos**