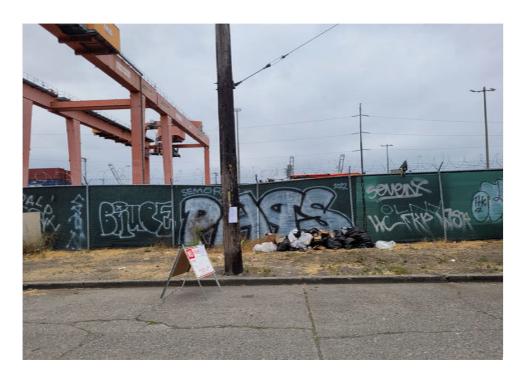

| Slope more than 27 degrees              | ⊔ Yes                         | ☑ No         |                        |                                     |
|-----------------------------------------|-------------------------------|--------------|------------------------|-------------------------------------|
| Slide Zone                              | ☐ Yes                         | ☑ No         |                        |                                     |
| Fires                                   | ☐ Yes                         | ☑ No         |                        |                                     |
| Exposed Electrical Wiring               | ☐ Yes                         | ☑ No         |                        |                                     |
| Other                                   | ☐ Yes                         | ☑ No         |                        |                                     |
|                                         | TOTAL COUNT:                  | 0            |                        |                                     |
|                                         |                               |              |                        |                                     |
|                                         |                               |              |                        |                                     |
|                                         | 70711 00007                   |              |                        |                                     |
|                                         | TOTAL SCORE: 2                | 4            |                        |                                     |
|                                         |                               |              |                        |                                     |
|                                         |                               |              |                        |                                     |
| EXHIBIT A: SITE INSPECTION P            | HOTOS                         |              |                        |                                     |
| During a site inspection, Field Coordin | ators should take photos of t | he followir  | g and store the photos | in the appropriate G: Drive folder: |
| <ul> <li>Cross Street Signs</li> </ul>  | • Photo                       | s of Individ | ual Tents •            | Vehicle/RVs/License Plates          |
|                                         |                               |              |                        |                                     |

Debris Fields

# **Inspection Photos**