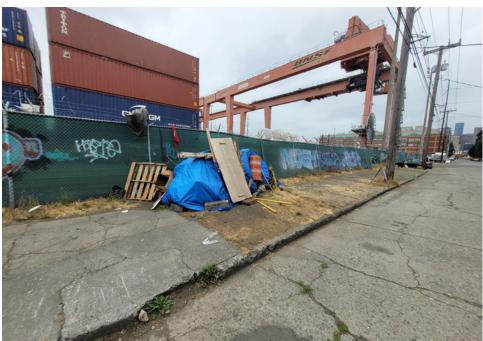

| Slope more than 27 degrees              | ⊔ Yes                         | ☑ No         |                        |                                     |
|-----------------------------------------|-------------------------------|--------------|------------------------|-------------------------------------|
| Slide Zone                              | ☐ Yes                         | ☑ No         |                        |                                     |
| Fires                                   | ☐ Yes                         | ☑ No         |                        |                                     |
| Exposed Electrical Wiring               | ☐ Yes                         | ☑ No         |                        |                                     |
| Other                                   | ☐ Yes                         | ☑ No         |                        |                                     |
|                                         | TOTAL COUNT:                  | 0            |                        |                                     |
|                                         |                               |              |                        |                                     |
|                                         |                               |              |                        |                                     |
|                                         | 70711 00007                   |              |                        |                                     |
|                                         | TOTAL SCORE: 2                | 4            |                        |                                     |
|                                         |                               |              |                        |                                     |
|                                         |                               |              |                        |                                     |
| EXHIBIT A: SITE INSPECTION P            | HOTOS                         |              |                        |                                     |
| During a site inspection, Field Coordin | ators should take photos of t | he followir  | g and store the photos | in the appropriate G: Drive folder: |
| <ul> <li>Cross Street Signs</li> </ul>  | • Photo                       | s of Individ | ual Tents •            | Vehicle/RVs/License Plates          |
|                                         |                               |              |                        |                                     |

# **Inspection Photos**