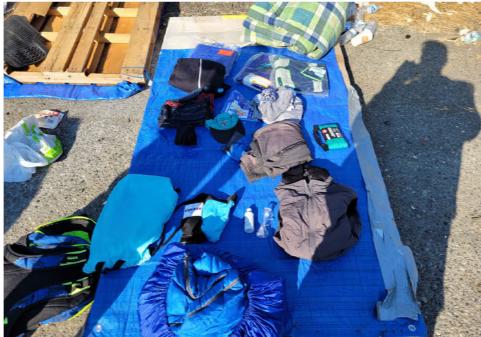

#### STORAGE TOTALS

| Number of Bins | Bikes | Large Luggage Items | Large Items |
|----------------|-------|---------------------|-------------|
| 3              | 0     | 0                   | 0           |

| Owner Name OR | Owner | Storage? | Not Storable? | # of | # of | # of | # of Large | Short Description |
|---------------|-------|----------|---------------|------|------|------|------------|-------------------|
|               |       |          |               |      |      |      |            |                   |

# **SITE JOURNAL**

**Encampment Response Team** 

| Tent/Structure # | Present? | Storage | Check All That Apply | Bins | Bikes | Luggage | Items |                                                                                                                                                                                                                                                                                                                                                                                                                                                                                                                                 |
|------------------|----------|---------|----------------------|------|-------|---------|-------|---------------------------------------------------------------------------------------------------------------------------------------------------------------------------------------------------------------------------------------------------------------------------------------------------------------------------------------------------------------------------------------------------------------------------------------------------------------------------------------------------------------------------------|
| T2-KQR-0830      | No       | N/A     |                      | 0    | 0     | 0       | 0     | FC felt structure was<br>unsafe to enter                                                                                                                                                                                                                                                                                                                                                                                                                                                                                        |
| T1-KQR-0830      | No       | N/A     |                      | 0    | 0     | 0       | 0     | FC felt structure was<br>unsafe to enter                                                                                                                                                                                                                                                                                                                                                                                                                                                                                        |
| T3-KQR-0830      | No       | N/A     |                      | 3    | 0     | 0       | 0     | Stored-Grey/Red Core sleeping bag, Black/white jacket, Black/Blue Adidas back pack with Bryant 206-2950555 written on it.  Bag has Two tribute sweaters still in plastic bag, one purple with # 5 and one Green with # 25 and filled with misc items.  1Blue/White Ozark Trail tent, tent was locked from outside with pad lock had to use bolt cutters, zipper was damage. 1 Black plastic bag filled with clothing and other misc items.  Blue container with blue sleeping bag and blankets. 2nd Blue container with Red and |