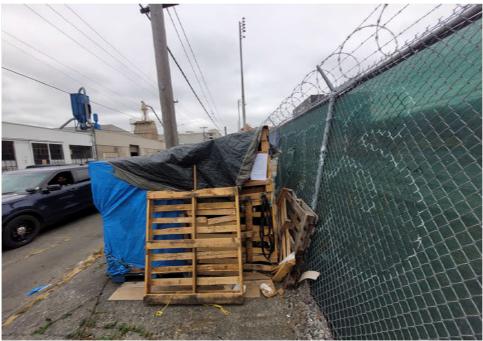

| Slope more than 27 degrees              | ⊔ Yes                         | ☑ No         |                        |                                     |
|-----------------------------------------|-------------------------------|--------------|------------------------|-------------------------------------|
| Slide Zone                              | ☐ Yes                         | ☑ No         |                        |                                     |
| Fires                                   | ☐ Yes                         | ☑ No         |                        |                                     |
| Exposed Electrical Wiring               | ☐ Yes                         | ☑ No         |                        |                                     |
| Other                                   | ☐ Yes                         | ☑ No         |                        |                                     |
|                                         | TOTAL COUNT:                  | 0            |                        |                                     |
|                                         |                               |              |                        |                                     |
|                                         |                               |              |                        |                                     |
|                                         | 70711 00007                   |              |                        |                                     |
|                                         | TOTAL SCORE: 2                | 4            |                        |                                     |
|                                         |                               |              |                        |                                     |
|                                         |                               |              |                        |                                     |
| EXHIBIT A: SITE INSPECTION P            | HOTOS                         |              |                        |                                     |
| During a site inspection, Field Coordin | ators should take photos of t | he followir  | g and store the photos | in the appropriate G: Drive folder: |
| <ul> <li>Cross Street Signs</li> </ul>  | • Photo                       | s of Individ | ual Tents •            | Vehicle/RVs/License Plates          |
|                                         |                               |              |                        |                                     |

Debris Fields

# **Inspection Photos**