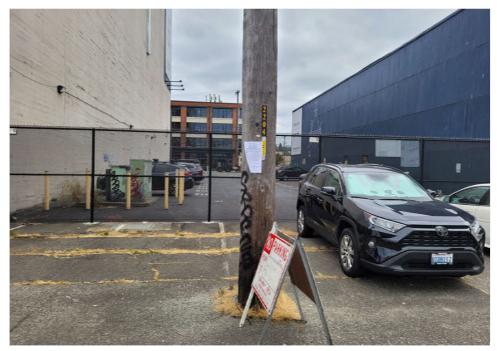

| Heavy Crew Hours On-site        | 8                  |                                                |
|---------------------------------|--------------------|------------------------------------------------|
| Number of Labor Crew            | 2                  | SPR Light Team W/Trailer                       |
| Labor Crew Hours On-site        | 8                  |                                                |
|                                 |                    |                                                |
| STAGING LOCATION                |                    |                                                |
| Date/Time:                      | Location: Utah Ave | <u>:                                      </u> |
| SITE POSTING PHOTOS             |                    |                                                |
| No Regular Encampment Clean-up: | 72-hour Notice     |                                                |
|                                 |                    |                                                |

## **Posting Photos**