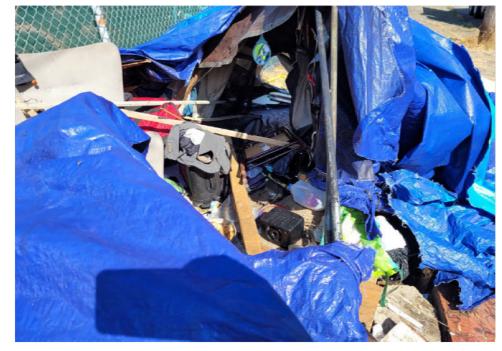

r was damage. 1 Black plastic bag filled with clothing and other misc items.  Blue container with blue sleeping bag and blankets. 2nd Blue container with Red and |



# **SITE JOURNAL**

**Encampment Response Team** 

| umbrella with n colored polka dot more blanket |
|------------------------------------------------|
|------------------------------------------------|

# **Inspection Photos**

































































































# **Clean Up Photos**









































































































































































































































































































## **After Clean Photos**



















































## **Posting Photos**