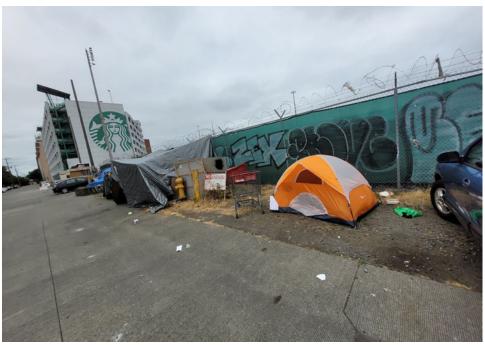

| Slope more than 27 degrees              | ⊔ Yes                         | ☑ No         |                        |                                     |
|-----------------------------------------|-------------------------------|--------------|------------------------|-------------------------------------|
| Slide Zone                              | ☐ Yes                         | ☑ No         |                        |                                     |
| Fires                                   | ☐ Yes                         | ☑ No         |                        |                                     |
| Exposed Electrical Wiring               | ☐ Yes                         | ☑ No         |                        |                                     |
| Other                                   | ☐ Yes                         | ☑ No         |                        |                                     |
|                                         | TOTAL COUNT:                  | 0            |                        |                                     |
|                                         |                               |              |                        |                                     |
|                                         |                               |              |                        |                                     |
|                                         | 70711 00007                   |              |                        |                                     |
|                                         | TOTAL SCORE: 2                | 4            |                        |                                     |
|                                         |                               |              |                        |                                     |
|                                         |                               |              |                        |                                     |
| EXHIBIT A: SITE INSPECTION P            | HOTOS                         |              |                        |                                     |
| During a site inspection, Field Coordin | ators should take photos of t | he followir  | g and store the photos | in the appropriate G: Drive folder: |
| <ul> <li>Cross Street Signs</li> </ul>  | • Photo                       | s of Individ | ual Tents •            | Vehicle/RVs/License Plates          |
|                                         |                               |              |                        |                                     |

Debris Fields

# **Inspection Photos**