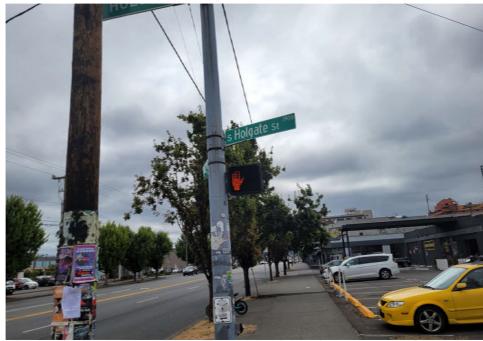

| Slope more than 27 degrees              | ⊔ Yes                         | ☑ No         |                        |                                     |
|-----------------------------------------|-------------------------------|--------------|------------------------|-------------------------------------|
| Slide Zone                              | ☐ Yes                         | ☑ No         |                        |                                     |
| Fires                                   | ☐ Yes                         | ☑ No         |                        |                                     |
| Exposed Electrical Wiring               | ☐ Yes                         | ☑ No         |                        |                                     |
| Other                                   | ☐ Yes                         | ☑ No         |                        |                                     |
|                                         | TOTAL COUNT:                  | 0            |                        |                                     |
|                                         |                               |              |                        |                                     |
|                                         |                               |              |                        |                                     |
|                                         | 70711 00007                   |              |                        |                                     |
|                                         | TOTAL SCORE: 2                | 4            |                        |                                     |
|                                         |                               |              |                        |                                     |
|                                         |                               |              |                        |                                     |
| EXHIBIT A: SITE INSPECTION P            | HOTOS                         |              |                        |                                     |
| During a site inspection, Field Coordin | ators should take photos of t | he followir  | g and store the photos | in the appropriate G: Drive folder: |
| <ul> <li>Cross Street Signs</li> </ul>  | • Photo                       | s of Individ | ual Tents •            | Vehicle/RVs/License Plates          |
|                                         |                               |              |                        |                                     |