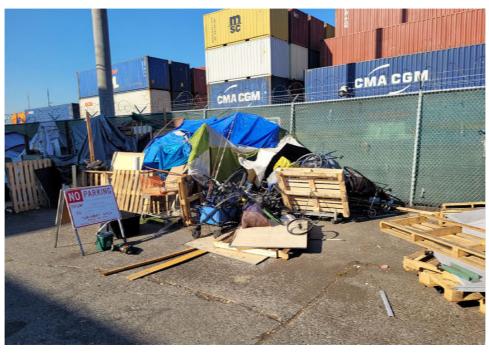

| Slope more than 27 degrees              | ⊔ Yes                         | ☑ No         |                        |                                     |
|-----------------------------------------|-------------------------------|--------------|------------------------|-------------------------------------|
| Slide Zone                              | ☐ Yes                         | ☑ No         |                        |                                     |
| Fires                                   | ☐ Yes                         | ☑ No         |                        |                                     |
| Exposed Electrical Wiring               | ☐ Yes                         | ☑ No         |                        |                                     |
| Other                                   | ☐ Yes                         | ☑ No         |                        |                                     |
|                                         | TOTAL COUNT:                  | 0            |                        |                                     |
|                                         |                               |              |                        |                                     |
|                                         |                               |              |                        |                                     |
|                                         | 70711 00007                   |              |                        |                                     |
|                                         | TOTAL SCORE: 2                | 4            |                        |                                     |
|                                         |                               |              |                        |                                     |
|                                         |                               |              |                        |                                     |
| EXHIBIT A: SITE INSPECTION P            | HOTOS                         |              |                        |                                     |
| During a site inspection, Field Coordin | ators should take photos of t | he followir  | g and store the photos | in the appropriate G: Drive folder: |
| <ul> <li>Cross Street Signs</li> </ul>  | • Photo                       | s of Individ | ual Tents •            | Vehicle/RVs/License Plates          |
|                                         |                               |              |                        |                                     |

Debris Fields

- Cross Street Signs
- General Photos of the Encampment
- Close up to read post signage
- At a distance to view entire camp
- After Photos

Field Coordinators should take photos and collect photos from the Navigation Officers and store them photos in the appropriate G: Drive folder:

# **Inspection Photos**