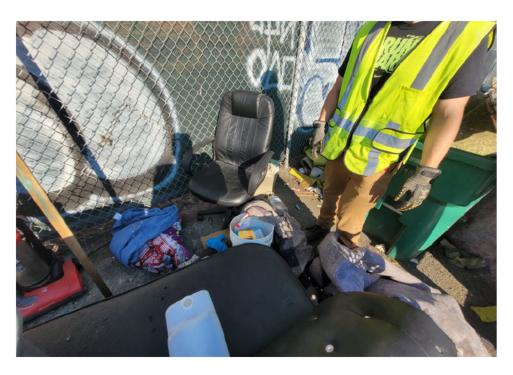

on it.  Bag has Two tribute sweaters still in plastic bag, one purple with # 5 and one Green with # 25 and filled with misc items.  1Blue/White Ozark Trail tent, tent was locked from outside with pad lock had to use bolt cutters, zipper was damage. 1 Black plastic bag filled with clothing and other misc items.  Blue container with blue sleeping bag and blankets. 2nd Blue container with Red and |



# **SITE JOURNAL**

**Encampment Response Team** 

| umbrella with n colored polka dot more blanket |
|------------------------------------------------|
|------------------------------------------------|

# **Inspection Photos**

































































































# **Clean Up Photos**









































































































































































































































































































## **After Clean Photos**



















































## **Posting Photos**