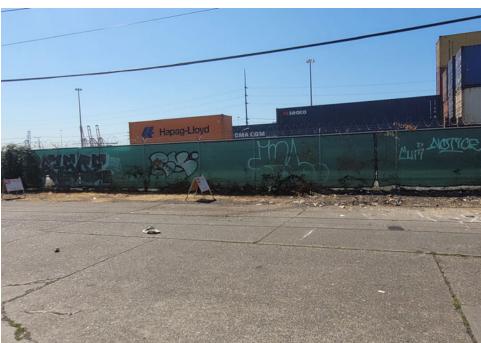

| Slope more than 27 degrees              | ⊔ Yes                         | ☑ No         |                        |                                     |
|-----------------------------------------|-------------------------------|--------------|------------------------|-------------------------------------|
| Slide Zone                              | ☐ Yes                         | ☑ No         |                        |                                     |
| Fires                                   | ☐ Yes                         | ☑ No         |                        |                                     |
| Exposed Electrical Wiring               | ☐ Yes                         | ☑ No         |                        |                                     |
| Other                                   | ☐ Yes                         | ☑ No         |                        |                                     |
|                                         | TOTAL COUNT:                  | 0            |                        |                                     |
|                                         |                               |              |                        |                                     |
|                                         |                               |              |                        |                                     |
|                                         | 70711 00007                   |              |                        |                                     |
|                                         | TOTAL SCORE: 2                | 4            |                        |                                     |
|                                         |                               |              |                        |                                     |
|                                         |                               |              |                        |                                     |
| EXHIBIT A: SITE INSPECTION P            | HOTOS                         |              |                        |                                     |
| During a site inspection, Field Coordin | ators should take photos of t | he followir  | g and store the photos | in the appropriate G: Drive folder: |
| <ul> <li>Cross Street Signs</li> </ul>  | • Photo                       | s of Individ | ual Tents •            | Vehicle/RVs/License Plates          |
|                                         |                               |              |                        |                                     |

Debris Fields

# **Inspection Photos**