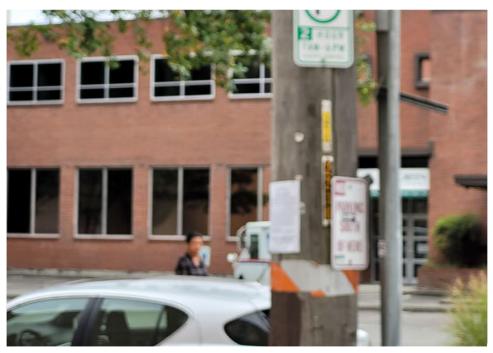

| Slope more than 27 degrees              | ⊔ Yes                         | ☑ No         |                        |                                     |
|-----------------------------------------|-------------------------------|--------------|------------------------|-------------------------------------|
| Slide Zone                              | ☐ Yes                         | ☑ No         |                        |                                     |
| Fires                                   | ☐ Yes                         | ☑ No         |                        |                                     |
| Exposed Electrical Wiring               | ☐ Yes                         | ☑ No         |                        |                                     |
| Other                                   | ☐ Yes                         | ☑ No         |                        |                                     |
|                                         | TOTAL COUNT:                  | 0            |                        |                                     |
|                                         |                               |              |                        |                                     |
|                                         |                               |              |                        |                                     |
|                                         | 70711 00007                   |              |                        |                                     |
|                                         | TOTAL SCORE: 2                | 4            |                        |                                     |
|                                         |                               |              |                        |                                     |
|                                         |                               |              |                        |                                     |
| EXHIBIT A: SITE INSPECTION P            | HOTOS                         |              |                        |                                     |
| During a site inspection, Field Coordin | ators should take photos of t | he followir  | g and store the photos | in the appropriate G: Drive folder: |
| <ul> <li>Cross Street Signs</li> </ul>  | • Photo                       | s of Individ | ual Tents •            | Vehicle/RVs/License Plates          |
|                                         |                               |              |                        |                                     |

# **Inspection Photos**