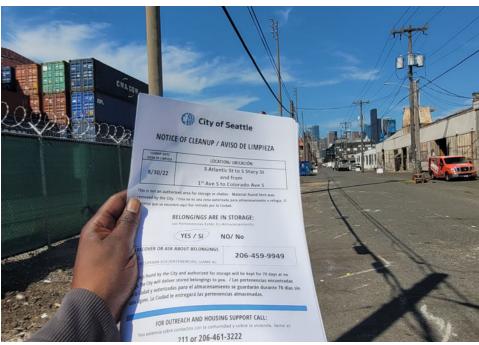

| Heavy Crew Hours On-site        | 8                  |                                                |
|---------------------------------|--------------------|------------------------------------------------|
| Number of Labor Crew            | 2                  | SPR Light Team W/Trailer                       |
| Labor Crew Hours On-site        | 8                  |                                                |
|                                 |                    |                                                |
| STAGING LOCATION                |                    |                                                |
| Date/Time:                      | Location: Utah Ave | <u>:                                      </u> |
| SITE POSTING PHOTOS             |                    |                                                |
| No Regular Encampment Clean-up: | 72-hour Notice     |                                                |
|                                 |                    |                                                |

## **Posting Photos**