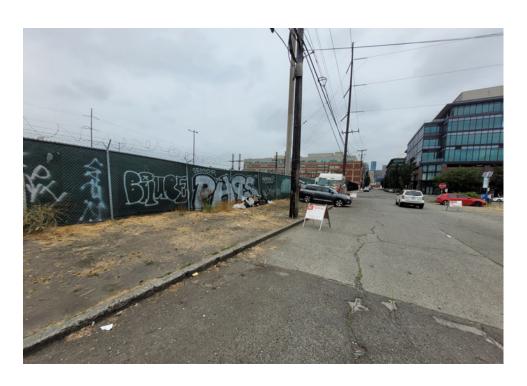

| Slope more than 27 degrees              | ⊔ Yes                         | ☑ No         |                        |                                     |
|-----------------------------------------|-------------------------------|--------------|------------------------|-------------------------------------|
| Slide Zone                              | ☐ Yes                         | ☑ No         |                        |                                     |
| Fires                                   | ☐ Yes                         | ☑ No         |                        |                                     |
| Exposed Electrical Wiring               | ☐ Yes                         | ☑ No         |                        |                                     |
| Other                                   | ☐ Yes                         | ☑ No         |                        |                                     |
|                                         | TOTAL COUNT:                  | 0            |                        |                                     |
|                                         |                               |              |                        |                                     |
|                                         |                               |              |                        |                                     |
|                                         | 70711 00007                   |              |                        |                                     |
|                                         | TOTAL SCORE: 2                | 4            |                        |                                     |
|                                         |                               |              |                        |                                     |
|                                         |                               |              |                        |                                     |
| EXHIBIT A: SITE INSPECTION P            | HOTOS                         |              |                        |                                     |
| During a site inspection, Field Coordin | ators should take photos of t | he followir  | g and store the photos | in the appropriate G: Drive folder: |
| <ul> <li>Cross Street Signs</li> </ul>  | • Photo                       | s of Individ | ual Tents •            | Vehicle/RVs/License Plates          |
|                                         |                               |              |                        |                                     |

# **Inspection Photos**