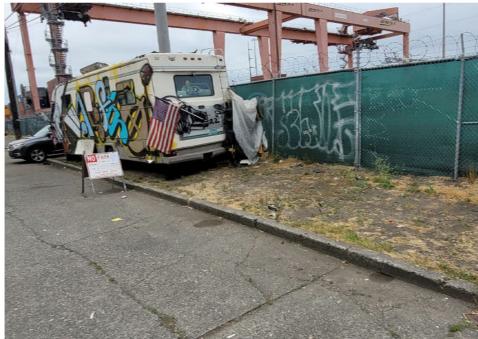

| Slope more than 27 degrees              | ⊔ Yes                         | ☑ No         |                        |                                     |
|-----------------------------------------|-------------------------------|--------------|------------------------|-------------------------------------|
| Slide Zone                              | ☐ Yes                         | ☑ No         |                        |                                     |
| Fires                                   | ☐ Yes                         | ☑ No         |                        |                                     |
| Exposed Electrical Wiring               | ☐ Yes                         | ☑ No         |                        |                                     |
| Other                                   | ☐ Yes                         | ☑ No         |                        |                                     |
|                                         | TOTAL COUNT:                  | 0            |                        |                                     |
|                                         |                               |              |                        |                                     |
|                                         |                               |              |                        |                                     |
|                                         | 70711 00007                   |              |                        |                                     |
|                                         | TOTAL SCORE: 2                | 4            |                        |                                     |
|                                         |                               |              |                        |                                     |
|                                         |                               |              |                        |                                     |
| EXHIBIT A: SITE INSPECTION P            | HOTOS                         |              |                        |                                     |
| During a site inspection, Field Coordin | ators should take photos of t | he followir  | g and store the photos | in the appropriate G: Drive folder: |
| <ul> <li>Cross Street Signs</li> </ul>  | • Photo                       | s of Individ | ual Tents •            | Vehicle/RVs/License Plates          |
|                                         |                               |              |                        |                                     |

Debris Fields