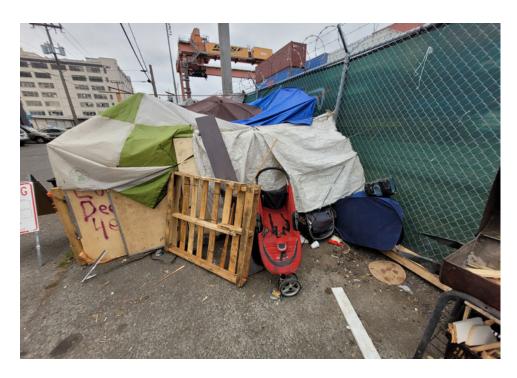

| Slope more than 27 degrees              | ⊔ Yes                         | ☑ No         |                        |                                     |
|-----------------------------------------|-------------------------------|--------------|------------------------|-------------------------------------|
| Slide Zone                              | ☐ Yes                         | ☑ No         |                        |                                     |
| Fires                                   | ☐ Yes                         | ☑ No         |                        |                                     |
| Exposed Electrical Wiring               | ☐ Yes                         | ☑ No         |                        |                                     |
| Other                                   | ☐ Yes                         | ☑ No         |                        |                                     |
|                                         | TOTAL COUNT:                  | 0            |                        |                                     |
|                                         |                               |              |                        |                                     |
|                                         |                               |              |                        |                                     |
|                                         | 70711 00007                   |              |                        |                                     |
|                                         | TOTAL SCORE: 2                | 4            |                        |                                     |
|                                         |                               |              |                        |                                     |
|                                         |                               |              |                        |                                     |
| EXHIBIT A: SITE INSPECTION P            | HOTOS                         |              |                        |                                     |
| During a site inspection, Field Coordin | ators should take photos of t | he followir  | g and store the photos | in the appropriate G: Drive folder: |
| <ul> <li>Cross Street Signs</li> </ul>  | • Photo                       | s of Individ | ual Tents •            | Vehicle/RVs/License Plates          |
|                                         |                               |              |                        |                                     |

Debris Fields

# **Inspection Photos**