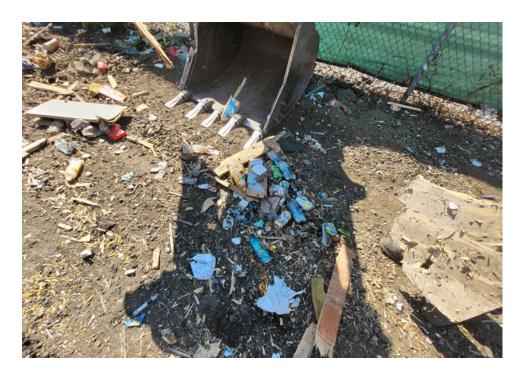

| Slope more than 27 degrees              | ⊔ Yes                         | ☑ No         |                        |                                     |
|-----------------------------------------|-------------------------------|--------------|------------------------|-------------------------------------|
| Slide Zone                              | ☐ Yes                         | ☑ No         |                        |                                     |
| Fires                                   | ☐ Yes                         | ☑ No         |                        |                                     |
| Exposed Electrical Wiring               | ☐ Yes                         | ☑ No         |                        |                                     |
| Other                                   | ☐ Yes                         | ☑ No         |                        |                                     |
|                                         | TOTAL COUNT:                  | 0            |                        |                                     |
|                                         |                               |              |                        |                                     |
|                                         |                               |              |                        |                                     |
|                                         | 70711 00007                   |              |                        |                                     |
|                                         | TOTAL SCORE: 2                | 4            |                        |                                     |
|                                         |                               |              |                        |                                     |
|                                         |                               |              |                        |                                     |
| EXHIBIT A: SITE INSPECTION P            | HOTOS                         |              |                        |                                     |
| During a site inspection, Field Coordin | ators should take photos of t | he followir  | g and store the photos | in the appropriate G: Drive folder: |
| <ul> <li>Cross Street Signs</li> </ul>  | • Photo                       | s of Individ | ual Tents •            | Vehicle/RVs/License Plates          |
|                                         |                               |              |                        |                                     |

Debris Fields