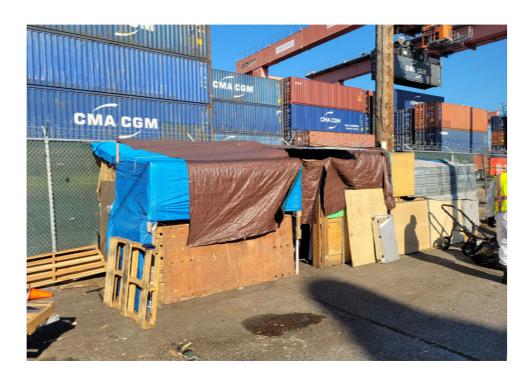

| Slope more than 27 degrees              | ⊔ Yes                         | ☑ No         |                        |                                     |
|-----------------------------------------|-------------------------------|--------------|------------------------|-------------------------------------|
| Slide Zone                              | ☐ Yes                         | ☑ No         |                        |                                     |
| Fires                                   | ☐ Yes                         | ☑ No         |                        |                                     |
| Exposed Electrical Wiring               | ☐ Yes                         | ☑ No         |                        |                                     |
| Other                                   | ☐ Yes                         | ☑ No         |                        |                                     |
|                                         | TOTAL COUNT:                  | 0            |                        |                                     |
|                                         |                               |              |                        |                                     |
|                                         |                               |              |                        |                                     |
|                                         | 70711 00007                   |              |                        |                                     |
|                                         | TOTAL SCORE: 2                | 4            |                        |                                     |
|                                         |                               |              |                        |                                     |
|                                         |                               |              |                        |                                     |
| EXHIBIT A: SITE INSPECTION P            | HOTOS                         |              |                        |                                     |
| During a site inspection, Field Coordin | ators should take photos of t | he followir  | g and store the photos | in the appropriate G: Drive folder: |
| <ul> <li>Cross Street Signs</li> </ul>  | • Photo                       | s of Individ | ual Tents •            | Vehicle/RVs/License Plates          |
|                                         |                               |              |                        |                                     |

Debris Fields

- Cross Street Signs
- General Photos of the Encampment
- Close up to read post signage
- At a distance to view entire camp
- After Photos

Field Coordinators should take photos and collect photos from the Navigation Officers and store them photos in the appropriate G: Drive folder:

# **Inspection Photos**