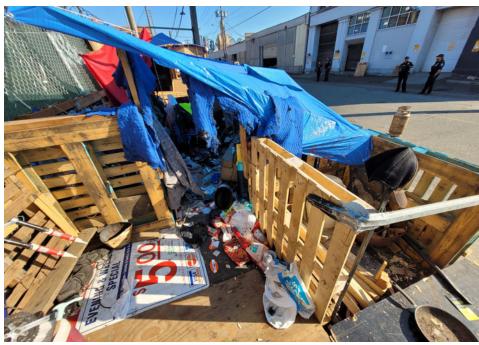

| Slope more than 27 degrees              | ⊔ Yes                         | ☑ No         |                        |                                     |
|-----------------------------------------|-------------------------------|--------------|------------------------|-------------------------------------|
| Slide Zone                              | ☐ Yes                         | ☑ No         |                        |                                     |
| Fires                                   | ☐ Yes                         | ☑ No         |                        |                                     |
| Exposed Electrical Wiring               | ☐ Yes                         | ☑ No         |                        |                                     |
| Other                                   | ☐ Yes                         | ☑ No         |                        |                                     |
|                                         | TOTAL COUNT:                  | 0            |                        |                                     |
|                                         |                               |              |                        |                                     |
|                                         |                               |              |                        |                                     |
|                                         | 70711 00007                   |              |                        |                                     |
|                                         | TOTAL SCORE: 2                | 4            |                        |                                     |
|                                         |                               |              |                        |                                     |
|                                         |                               |              |                        |                                     |
| EXHIBIT A: SITE INSPECTION P            | HOTOS                         |              |                        |                                     |
| During a site inspection, Field Coordin | ators should take photos of t | he followir  | g and store the photos | in the appropriate G: Drive folder: |
| <ul> <li>Cross Street Signs</li> </ul>  | • Photo                       | s of Individ | ual Tents •            | Vehicle/RVs/License Plates          |
|                                         |                               |              |                        |                                     |

Debris Fields

# **Inspection Photos**