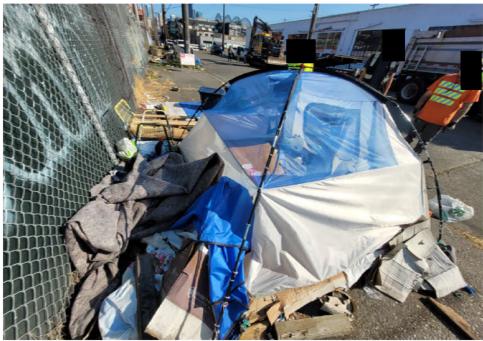

| Slope more than 27 degrees              | ⊔ Yes                         | ☑ No         |                        |                                     |
|-----------------------------------------|-------------------------------|--------------|------------------------|-------------------------------------|
| Slide Zone                              | ☐ Yes                         | ☑ No         |                        |                                     |
| Fires                                   | ☐ Yes                         | ☑ No         |                        |                                     |
| Exposed Electrical Wiring               | ☐ Yes                         | ☑ No         |                        |                                     |
| Other                                   | ☐ Yes                         | ☑ No         |                        |                                     |
|                                         | TOTAL COUNT:                  | 0            |                        |                                     |
|                                         |                               |              |                        |                                     |
|                                         |                               |              |                        |                                     |
|                                         | 70711 00007                   |              |                        |                                     |
|                                         | TOTAL SCORE: 2                | 4            |                        |                                     |
|                                         |                               |              |                        |                                     |
|                                         |                               |              |                        |                                     |
| EXHIBIT A: SITE INSPECTION P            | HOTOS                         |              |                        |                                     |
| During a site inspection, Field Coordin | ators should take photos of t | he followir  | g and store the photos | in the appropriate G: Drive folder: |
| <ul> <li>Cross Street Signs</li> </ul>  | • Photo                       | s of Individ | ual Tents •            | Vehicle/RVs/License Plates          |
|                                         |                               |              |                        |                                     |

Debris Fields

### **NAVIGATION TEAM ASSESSMENT**

|   | Full encampment cleanup         |
|---|---------------------------------|
| ✓ | Litter pick                     |
|   | Reported to SPU as illegal dump |

General Photos of the Encampment