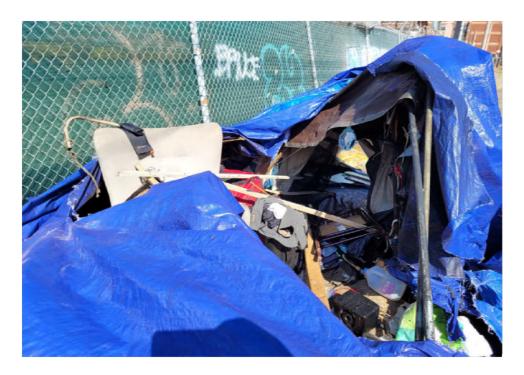

ipper was damage. 1 Black plastic bag filled with clothing and other misc items.  Blue container with blue sleeping bag and blankets. 2nd Blue container with Red and |



# **SITE JOURNAL**

**Encampment Response Team** 

| umbrella with n colored polka dot more blanket |
|------------------------------------------------|
|------------------------------------------------|

# **Inspection Photos**

































































































# **Clean Up Photos**









































































































































































































































































































## **After Clean Photos**



















































## **Posting Photos**