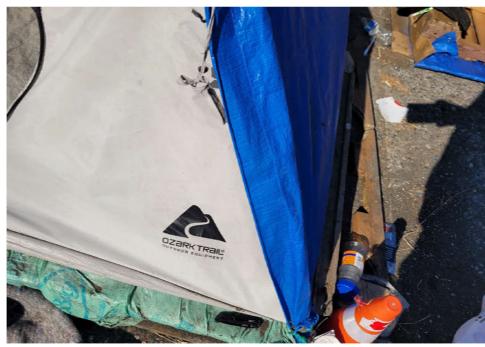

# **SITE JOURNAL**

**Encampment Response Team** 

| Tent/Structure # | Present? | Storage | Check All That Apply | Bins | Bikes | Luggage | Items |                                                                                                                                                                                                                                                                                                                                                                                                                                                                                                                                 |
|------------------|----------|---------|----------------------|------|-------|---------|-------|---------------------------------------------------------------------------------------------------------------------------------------------------------------------------------------------------------------------------------------------------------------------------------------------------------------------------------------------------------------------------------------------------------------------------------------------------------------------------------------------------------------------------------|
| T2-KQR-0830      | No       | N/A     |                      | 0    | 0     | 0       | 0     | FC felt structure was<br>unsafe to enter                                                                                                                                                                                                                                                                                                                                                                                                                                                                                        |
| T1-KQR-0830      | No       | N/A     |                      | 0    | 0     | 0       | 0     | FC felt structure was<br>unsafe to enter                                                                                                                                                                                                                                                                                                                                                                                                                                                                                        |
| T3-KQR-0830      | No       | N/A     |                      | 3    | 0     | 0       | 0     | Stored-Grey/Red Core sleeping bag, Black/white jacket, Black/Blue Adidas back pack with Bryant 206-2950555 written on it.  Bag has Two tribute sweaters still in plastic bag, one purple with # 5 and one Green with # 25 and filled with misc items.  1Blue/White Ozark Trail tent, tent was locked from outside with pad lock had to use bolt cutters, zipper was damage. 1 Black plastic bag filled with clothing and other misc items.  Blue container with blue sleeping bag and blankets. 2nd Blue container with Red and |