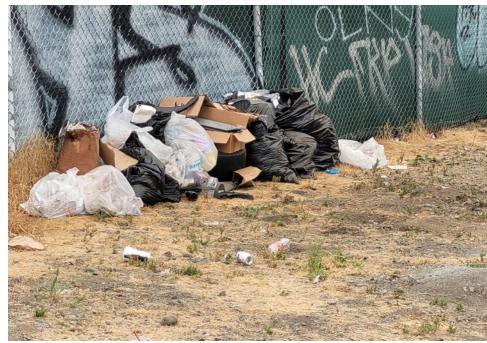

| Slope more than 27 degrees              | ⊔ Yes                         | ☑ No         |                        |                                     |
|-----------------------------------------|-------------------------------|--------------|------------------------|-------------------------------------|
| Slide Zone                              | ☐ Yes                         | ☑ No         |                        |                                     |
| Fires                                   | ☐ Yes                         | ☑ No         |                        |                                     |
| Exposed Electrical Wiring               | ☐ Yes                         | ☑ No         |                        |                                     |
| Other                                   | ☐ Yes                         | ☑ No         |                        |                                     |
|                                         | TOTAL COUNT:                  | 0            |                        |                                     |
|                                         |                               |              |                        |                                     |
|                                         |                               |              |                        |                                     |
|                                         | 70711 00007                   |              |                        |                                     |
|                                         | TOTAL SCORE: 2                | 4            |                        |                                     |
|                                         |                               |              |                        |                                     |
|                                         |                               |              |                        |                                     |
| EXHIBIT A: SITE INSPECTION P            | HOTOS                         |              |                        |                                     |
| During a site inspection, Field Coordin | ators should take photos of t | he followir  | g and store the photos | in the appropriate G: Drive folder: |
| <ul> <li>Cross Street Signs</li> </ul>  | • Photo                       | s of Individ | ual Tents •            | Vehicle/RVs/License Plates          |
|                                         |                               |              |                        |                                     |

# **Inspection Photos**