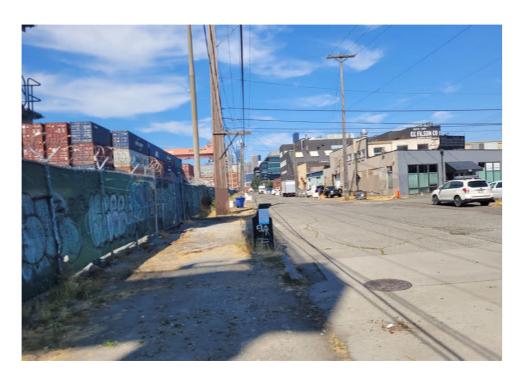

| Slope more than 27 degrees              | ⊔ Yes                         | ☑ No         |                        |                                     |
|-----------------------------------------|-------------------------------|--------------|------------------------|-------------------------------------|
| Slide Zone                              | ☐ Yes                         | ☑ No         |                        |                                     |
| Fires                                   | ☐ Yes                         | ☑ No         |                        |                                     |
| Exposed Electrical Wiring               | ☐ Yes                         | ☑ No         |                        |                                     |
| Other                                   | ☐ Yes                         | ☑ No         |                        |                                     |
|                                         | TOTAL COUNT:                  | 0            |                        |                                     |
|                                         |                               |              |                        |                                     |
|                                         |                               |              |                        |                                     |
|                                         | 70711 00007                   |              |                        |                                     |
|                                         | TOTAL SCORE: 2                | 4            |                        |                                     |
|                                         |                               |              |                        |                                     |
|                                         |                               |              |                        |                                     |
| EXHIBIT A: SITE INSPECTION P            | HOTOS                         |              |                        |                                     |
| During a site inspection, Field Coordin | ators should take photos of t | he followir  | g and store the photos | in the appropriate G: Drive folder: |
| <ul> <li>Cross Street Signs</li> </ul>  | • Photo                       | s of Individ | ual Tents •            | Vehicle/RVs/License Plates          |
|                                         |                               |              |                        |                                     |

# **Inspection Photos**