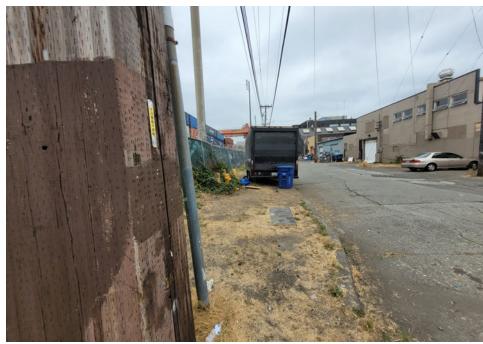

| Slope more than 27 degrees              | ⊔ Yes                         | ☑ No         |                        |                                     |
|-----------------------------------------|-------------------------------|--------------|------------------------|-------------------------------------|
| Slide Zone                              | ☐ Yes                         | ☑ No         |                        |                                     |
| Fires                                   | ☐ Yes                         | ☑ No         |                        |                                     |
| Exposed Electrical Wiring               | ☐ Yes                         | ☑ No         |                        |                                     |
| Other                                   | ☐ Yes                         | ☑ No         |                        |                                     |
|                                         | TOTAL COUNT:                  | 0            |                        |                                     |
|                                         |                               |              |                        |                                     |
|                                         |                               |              |                        |                                     |
|                                         | 70711 00007                   |              |                        |                                     |
|                                         | TOTAL SCORE: 2                | 4            |                        |                                     |
|                                         |                               |              |                        |                                     |
|                                         |                               |              |                        |                                     |
| EXHIBIT A: SITE INSPECTION P            | HOTOS                         |              |                        |                                     |
| During a site inspection, Field Coordin | ators should take photos of t | he followir  | g and store the photos | in the appropriate G: Drive folder: |
| <ul> <li>Cross Street Signs</li> </ul>  | • Photo                       | s of Individ | ual Tents •            | Vehicle/RVs/License Plates          |
|                                         |                               |              |                        |                                     |

Debris Fields

# **Inspection Photos**