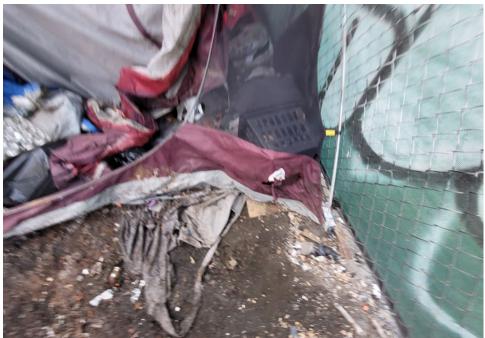

sc items.  1Blue/White Ozark Trail tent, tent was locked from outside with pad lock had to use bolt cutters, zipper was damage. 1 Black plastic bag filled with clothing and other misc items.  Blue container with blue sleeping bag and blankets. 2nd Blue container with Red and |



# **SITE JOURNAL**

**Encampment Response Team** 

| umbrella with n colored polka dot more blanket |
|------------------------------------------------|
|------------------------------------------------|

# **Inspection Photos**

































































































# **Clean Up Photos**









































































































































































































































































































## **After Clean Photos**



















































## **Posting Photos**