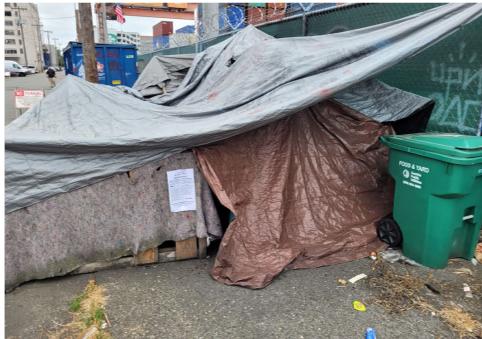

| Slope more than 27 degrees              | ⊔ Yes                         | ☑ No         |                        |                                     |
|-----------------------------------------|-------------------------------|--------------|------------------------|-------------------------------------|
| Slide Zone                              | ☐ Yes                         | ☑ No         |                        |                                     |
| Fires                                   | ☐ Yes                         | ☑ No         |                        |                                     |
| Exposed Electrical Wiring               | ☐ Yes                         | ☑ No         |                        |                                     |
| Other                                   | ☐ Yes                         | ☑ No         |                        |                                     |
|                                         | TOTAL COUNT:                  | 0            |                        |                                     |
|                                         |                               |              |                        |                                     |
|                                         |                               |              |                        |                                     |
|                                         | 70711 00007                   |              |                        |                                     |
|                                         | TOTAL SCORE: 2                | 4            |                        |                                     |
|                                         |                               |              |                        |                                     |
|                                         |                               |              |                        |                                     |
| EXHIBIT A: SITE INSPECTION P            | HOTOS                         |              |                        |                                     |
| During a site inspection, Field Coordin | ators should take photos of t | he followir  | g and store the photos | in the appropriate G: Drive folder: |
| <ul> <li>Cross Street Signs</li> </ul>  | • Photo                       | s of Individ | ual Tents •            | Vehicle/RVs/License Plates          |
|                                         |                               |              |                        |                                     |

Debris Fields

# **Inspection Photos**