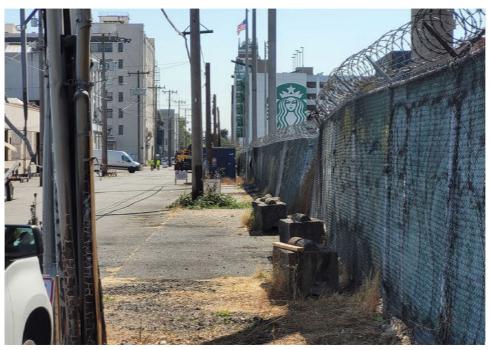

| Slope more than 27 degrees              | ⊔ Yes                         | ☑ No         |                        |                                     |
|-----------------------------------------|-------------------------------|--------------|------------------------|-------------------------------------|
| Slide Zone                              | ☐ Yes                         | ☑ No         |                        |                                     |
| Fires                                   | ☐ Yes                         | ☑ No         |                        |                                     |
| Exposed Electrical Wiring               | ☐ Yes                         | ☑ No         |                        |                                     |
| Other                                   | ☐ Yes                         | ☑ No         |                        |                                     |
|                                         | TOTAL COUNT:                  | 0            |                        |                                     |
|                                         |                               |              |                        |                                     |
|                                         |                               |              |                        |                                     |
|                                         | 70711 00007                   |              |                        |                                     |
|                                         | TOTAL SCORE: 2                | 4            |                        |                                     |
|                                         |                               |              |                        |                                     |
|                                         |                               |              |                        |                                     |
| EXHIBIT A: SITE INSPECTION P            | HOTOS                         |              |                        |                                     |
| During a site inspection, Field Coordin | ators should take photos of t | he followir  | g and store the photos | in the appropriate G: Drive folder: |
| <ul> <li>Cross Street Signs</li> </ul>  | • Photo                       | s of Individ | ual Tents •            | Vehicle/RVs/License Plates          |
|                                         |                               |              |                        |                                     |

# **Inspection Photos**