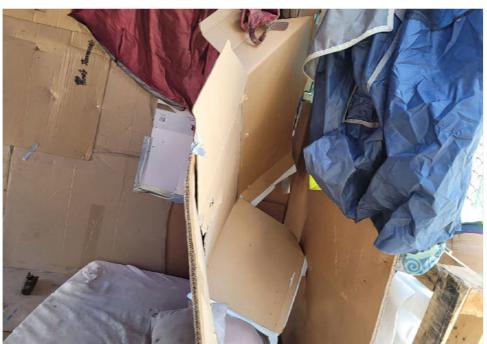

| Slope more than 27 degrees              | ⊔ Yes                         | ☑ No         |                        |                                     |
|-----------------------------------------|-------------------------------|--------------|------------------------|-------------------------------------|
| Slide Zone                              | ☐ Yes                         | ☑ No         |                        |                                     |
| Fires                                   | ☐ Yes                         | ☑ No         |                        |                                     |
| Exposed Electrical Wiring               | ☐ Yes                         | ☑ No         |                        |                                     |
| Other                                   | ☐ Yes                         | ☑ No         |                        |                                     |
|                                         | TOTAL COUNT:                  | 0            |                        |                                     |
|                                         |                               |              |                        |                                     |
|                                         |                               |              |                        |                                     |
|                                         | 70711 00007                   |              |                        |                                     |
|                                         | TOTAL SCORE: 2                | 4            |                        |                                     |
|                                         |                               |              |                        |                                     |
|                                         |                               |              |                        |                                     |
| EXHIBIT A: SITE INSPECTION P            | HOTOS                         |              |                        |                                     |
| During a site inspection, Field Coordin | ators should take photos of t | he followir  | g and store the photos | in the appropriate G: Drive folder: |
| <ul> <li>Cross Street Signs</li> </ul>  | • Photo                       | s of Individ | ual Tents •            | Vehicle/RVs/License Plates          |
|                                         |                               |              |                        |                                     |

# **Inspection Photos**