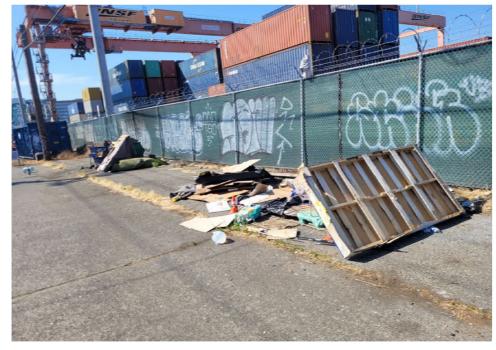

| Slope more than 27 degrees              | ⊔ Yes                         | ☑ No         |                        |                                     |
|-----------------------------------------|-------------------------------|--------------|------------------------|-------------------------------------|
| Slide Zone                              | ☐ Yes                         | ☑ No         |                        |                                     |
| Fires                                   | ☐ Yes                         | ☑ No         |                        |                                     |
| Exposed Electrical Wiring               | ☐ Yes                         | ☑ No         |                        |                                     |
| Other                                   | ☐ Yes                         | ☑ No         |                        |                                     |
|                                         | TOTAL COUNT:                  | 0            |                        |                                     |
|                                         |                               |              |                        |                                     |
|                                         |                               |              |                        |                                     |
|                                         | 70711 00007                   |              |                        |                                     |
|                                         | TOTAL SCORE: 2                | 4            |                        |                                     |
|                                         |                               |              |                        |                                     |
|                                         |                               |              |                        |                                     |
| EXHIBIT A: SITE INSPECTION P            | HOTOS                         |              |                        |                                     |
| During a site inspection, Field Coordin | ators should take photos of t | he followir  | g and store the photos | in the appropriate G: Drive folder: |
| <ul> <li>Cross Street Signs</li> </ul>  | • Photo                       | s of Individ | ual Tents •            | Vehicle/RVs/License Plates          |
|                                         |                               |              |                        |                                     |

Debris Fields