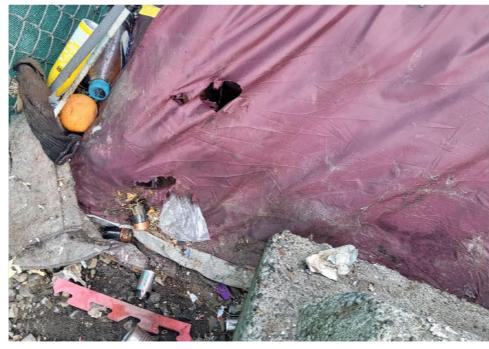

| Slope more than 27 degrees              | ⊔ Yes                         | ☑ No         |                        |                                     |
|-----------------------------------------|-------------------------------|--------------|------------------------|-------------------------------------|
| Slide Zone                              | ☐ Yes                         | ☑ No         |                        |                                     |
| Fires                                   | ☐ Yes                         | ☑ No         |                        |                                     |
| Exposed Electrical Wiring               | ☐ Yes                         | ☑ No         |                        |                                     |
| Other                                   | ☐ Yes                         | ☑ No         |                        |                                     |
|                                         | TOTAL COUNT:                  | 0            |                        |                                     |
|                                         |                               |              |                        |                                     |
|                                         |                               |              |                        |                                     |
|                                         | 70711 00007                   |              |                        |                                     |
|                                         | TOTAL SCORE: 2                | 4            |                        |                                     |
|                                         |                               |              |                        |                                     |
|                                         |                               |              |                        |                                     |
| EXHIBIT A: SITE INSPECTION P            | HOTOS                         |              |                        |                                     |
| During a site inspection, Field Coordin | ators should take photos of t | he followir  | g and store the photos | in the appropriate G: Drive folder: |
| <ul> <li>Cross Street Signs</li> </ul>  | • Photo                       | s of Individ | ual Tents •            | Vehicle/RVs/License Plates          |
|                                         |                               |              |                        |                                     |

Debris Fields