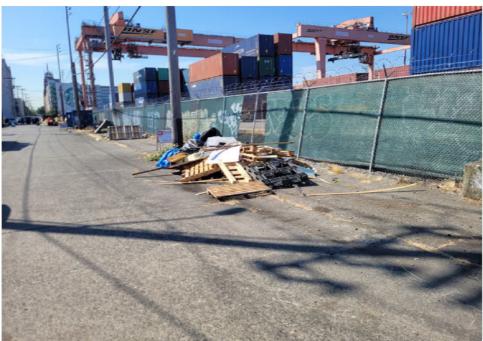

per was damage. 1 Black plastic bag filled with clothing and other misc items.  Blue container with blue sleeping bag and blankets. 2nd Blue container with Red and |



# **SITE JOURNAL**

**Encampment Response Team** 

| umbrella with n colored polka dot more blanket |
|------------------------------------------------|
|------------------------------------------------|

# **Inspection Photos**

































































































# **Clean Up Photos**









































































































































































































































































































## **After Clean Photos**



















































## **Posting Photos**