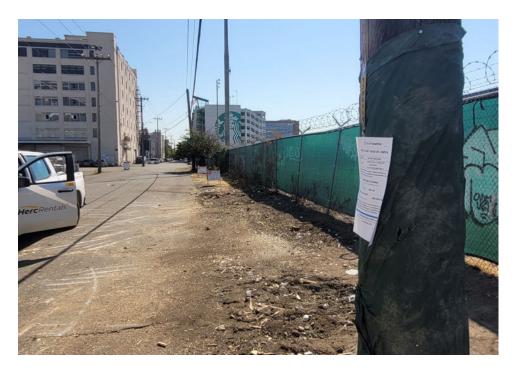

## **Posting Photos**

| Heavy Crew Hours On-site        | 8                  |                                                |
|---------------------------------|--------------------|------------------------------------------------|
| Number of Labor Crew            | 2                  | SPR Light Team W/Trailer                       |
| Labor Crew Hours On-site        | 8                  |                                                |
|                                 |                    |                                                |
| STAGING LOCATION                |                    |                                                |
| Date/Time:                      | Location: Utah Ave | <u>:                                      </u> |
| SITE POSTING PHOTOS             |                    |                                                |
| No Regular Encampment Clean-up: | 72-hour Notice     |                                                |
|                                 |                    |                                                |