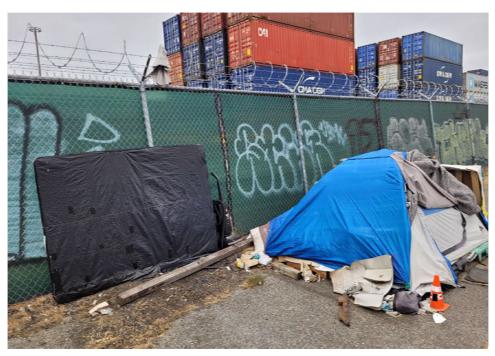

| Slope more than 27 degrees              | ⊔ Yes                         | ☑ No         |                        |                                     |
|-----------------------------------------|-------------------------------|--------------|------------------------|-------------------------------------|
| Slide Zone                              | ☐ Yes                         | ☑ No         |                        |                                     |
| Fires                                   | ☐ Yes                         | ☑ No         |                        |                                     |
| Exposed Electrical Wiring               | ☐ Yes                         | ☑ No         |                        |                                     |
| Other                                   | ☐ Yes                         | ☑ No         |                        |                                     |
|                                         | TOTAL COUNT:                  | 0            |                        |                                     |
|                                         |                               |              |                        |                                     |
|                                         |                               |              |                        |                                     |
|                                         | 70711 00007                   |              |                        |                                     |
|                                         | TOTAL SCORE: 2                | 4            |                        |                                     |
|                                         |                               |              |                        |                                     |
|                                         |                               |              |                        |                                     |
| EXHIBIT A: SITE INSPECTION P            | HOTOS                         |              |                        |                                     |
| During a site inspection, Field Coordin | ators should take photos of t | he followir  | g and store the photos | in the appropriate G: Drive folder: |
| <ul> <li>Cross Street Signs</li> </ul>  | • Photo                       | s of Individ | ual Tents •            | Vehicle/RVs/License Plates          |
|                                         |                               |              |                        |                                     |

Debris Fields

### **NAVIGATION TEAM ASSESSMENT**

|   | Full encampment cleanup         |
|---|---------------------------------|
| ✓ | Litter pick                     |
|   | Reported to SPU as illegal dump |

General Photos of the Encampment