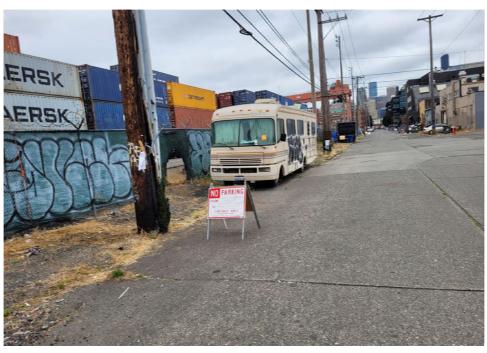

| Slope more than 27 degrees              | ⊔ Yes                         | ☑ No         |                        |                                     |
|-----------------------------------------|-------------------------------|--------------|------------------------|-------------------------------------|
| Slide Zone                              | ☐ Yes                         | ☑ No         |                        |                                     |
| Fires                                   | ☐ Yes                         | ☑ No         |                        |                                     |
| Exposed Electrical Wiring               | ☐ Yes                         | ☑ No         |                        |                                     |
| Other                                   | ☐ Yes                         | ☑ No         |                        |                                     |
|                                         | TOTAL COUNT:                  | 0            |                        |                                     |
|                                         |                               |              |                        |                                     |
|                                         |                               |              |                        |                                     |
|                                         | 70711 00007                   |              |                        |                                     |
|                                         | TOTAL SCORE: 2                | 4            |                        |                                     |
|                                         |                               |              |                        |                                     |
|                                         |                               |              |                        |                                     |
| EXHIBIT A: SITE INSPECTION P            | HOTOS                         |              |                        |                                     |
| During a site inspection, Field Coordin | ators should take photos of t | he followir  | g and store the photos | in the appropriate G: Drive folder: |
| <ul> <li>Cross Street Signs</li> </ul>  | • Photo                       | s of Individ | ual Tents •            | Vehicle/RVs/License Plates          |
|                                         |                               |              |                        |                                     |

Debris Fields

# **Inspection Photos**