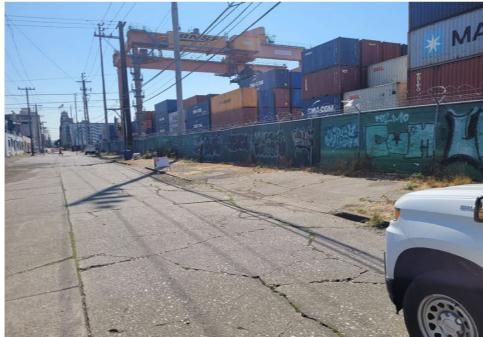

| Slope more than 27 degrees              | ⊔ Yes                         | ☑ No         |                        |                                     |
|-----------------------------------------|-------------------------------|--------------|------------------------|-------------------------------------|
| Slide Zone                              | ☐ Yes                         | ☑ No         |                        |                                     |
| Fires                                   | ☐ Yes                         | ☑ No         |                        |                                     |
| Exposed Electrical Wiring               | ☐ Yes                         | ☑ No         |                        |                                     |
| Other                                   | ☐ Yes                         | ☑ No         |                        |                                     |
|                                         | TOTAL COUNT:                  | 0            |                        |                                     |
|                                         |                               |              |                        |                                     |
|                                         |                               |              |                        |                                     |
|                                         | 70711 00007                   |              |                        |                                     |
|                                         | TOTAL SCORE: 2                | 4            |                        |                                     |
|                                         |                               |              |                        |                                     |
|                                         |                               |              |                        |                                     |
| EXHIBIT A: SITE INSPECTION P            | HOTOS                         |              |                        |                                     |
| During a site inspection, Field Coordin | ators should take photos of t | he followir  | g and store the photos | in the appropriate G: Drive folder: |
| <ul> <li>Cross Street Signs</li> </ul>  | • Photo                       | s of Individ | ual Tents •            | Vehicle/RVs/License Plates          |
|                                         |                               |              |                        |                                     |

# **Inspection Photos**