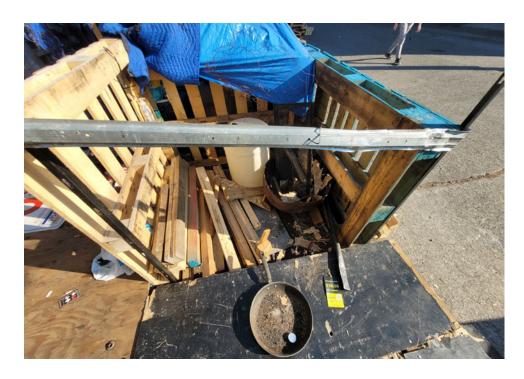

ith # 5 and one Green with # 25 and filled with misc items.  1Blue/White Ozark Trail tent, tent was locked from outside with pad lock had to use bolt cutters, zipper was damage. 1 Black plastic bag filled with clothing and other misc items.  Blue container with blue sleeping bag and blankets. 2nd Blue container with Red and |



# **SITE JOURNAL**

**Encampment Response Team** 

| umbrella with n colored polka dot more blanket |
|------------------------------------------------|
|------------------------------------------------|

# **Inspection Photos**

































































































# **Clean Up Photos**









































































































































































































































































































## **After Clean Photos**



















































## **Posting Photos**