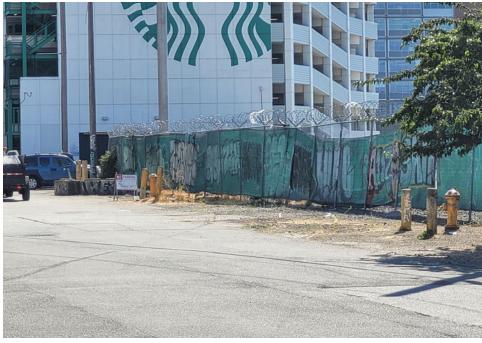

| Slope more than 27 degrees              | ⊔ Yes                         | ☑ No         |                        |                                     |
|-----------------------------------------|-------------------------------|--------------|------------------------|-------------------------------------|
| Slide Zone                              | ☐ Yes                         | ☑ No         |                        |                                     |
| Fires                                   | ☐ Yes                         | ☑ No         |                        |                                     |
| Exposed Electrical Wiring               | ☐ Yes                         | ☑ No         |                        |                                     |
| Other                                   | ☐ Yes                         | ☑ No         |                        |                                     |
|                                         | TOTAL COUNT:                  | 0            |                        |                                     |
|                                         |                               |              |                        |                                     |
|                                         |                               |              |                        |                                     |
|                                         | 70711 00007                   |              |                        |                                     |
|                                         | TOTAL SCORE: 2                | 4            |                        |                                     |
|                                         |                               |              |                        |                                     |
|                                         |                               |              |                        |                                     |
| EXHIBIT A: SITE INSPECTION P            | HOTOS                         |              |                        |                                     |
| During a site inspection, Field Coordin | ators should take photos of t | he followir  | g and store the photos | in the appropriate G: Drive folder: |
| <ul> <li>Cross Street Signs</li> </ul>  | • Photo                       | s of Individ | ual Tents •            | Vehicle/RVs/License Plates          |
|                                         |                               |              |                        |                                     |

Debris Fields

# **Inspection Photos**