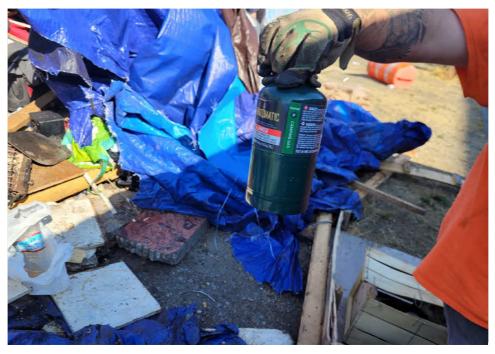

olt cutters, zipper was damage. 1 Black plastic bag filled with clothing and other misc items.  Blue container with blue sleeping bag and blankets. 2nd Blue container with Red and |



# **SITE JOURNAL**

**Encampment Response Team** 

| umbrella with n colored polka dot more blanket |
|------------------------------------------------|
|------------------------------------------------|

# **Inspection Photos**

































































































# **Clean Up Photos**









































































































































































































































































































## **After Clean Photos**



















































## **Posting Photos**