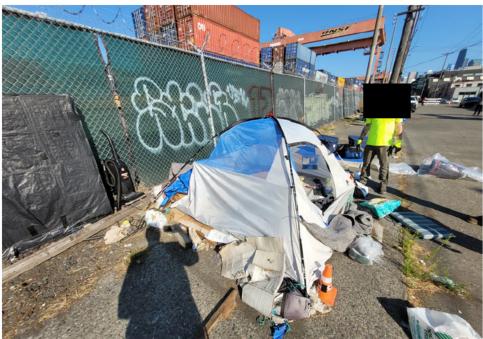

| Slope more than 27 degrees              | ⊔ Yes                         | ☑ No         |                        |                                     |
|-----------------------------------------|-------------------------------|--------------|------------------------|-------------------------------------|
| Slide Zone                              | ☐ Yes                         | ☑ No         |                        |                                     |
| Fires                                   | ☐ Yes                         | ☑ No         |                        |                                     |
| Exposed Electrical Wiring               | ☐ Yes                         | ☑ No         |                        |                                     |
| Other                                   | ☐ Yes                         | ☑ No         |                        |                                     |
|                                         | TOTAL COUNT:                  | 0            |                        |                                     |
|                                         |                               |              |                        |                                     |
|                                         |                               |              |                        |                                     |
|                                         | 70711 00007                   |              |                        |                                     |
|                                         | TOTAL SCORE: 2                | 4            |                        |                                     |
|                                         |                               |              |                        |                                     |
|                                         |                               |              |                        |                                     |
| EXHIBIT A: SITE INSPECTION P            | HOTOS                         |              |                        |                                     |
| During a site inspection, Field Coordin | ators should take photos of t | he followir  | g and store the photos | in the appropriate G: Drive folder: |
| <ul> <li>Cross Street Signs</li> </ul>  | • Photo                       | s of Individ | ual Tents •            | Vehicle/RVs/License Plates          |
|                                         |                               |              |                        |                                     |

Debris Fields

# **Inspection Photos**