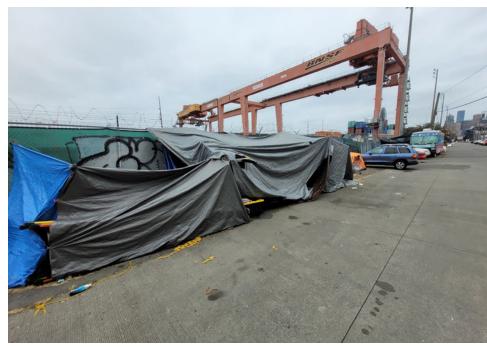

, Black/white jacket, Black/Blue Adidas back pack with Bryant 206-2950555 written on it.  Bag has Two tribute sweaters still in plastic bag, one purple with # 5 and one Green with # 25 and filled with misc items.  1Blue/White Ozark Trail tent, tent was locked from outside with pad lock had to use bolt cutters, zipper was damage. 1 Black plastic bag filled with clothing and other misc items.  Blue container with blue sleeping bag and blankets. 2nd Blue container with Red and |



# **SITE JOURNAL**

**Encampment Response Team** 

| umbrella with n colored polka dot more blanket |
|------------------------------------------------|
|------------------------------------------------|

# **Inspection Photos**

































































































# **Clean Up Photos**









































































































































































































































































































## **After Clean Photos**



















































## **Posting Photos**