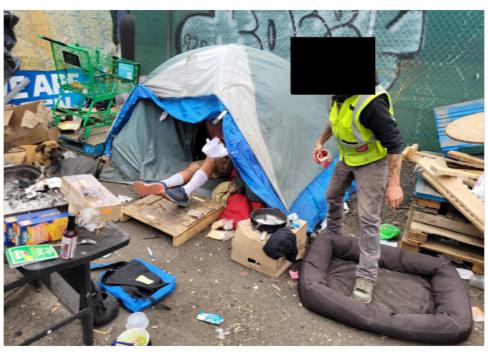

| Slope more than 27 degrees              | ⊔ Yes                         | ☑ No         |                        |                                     |
|-----------------------------------------|-------------------------------|--------------|------------------------|-------------------------------------|
| Slide Zone                              | ☐ Yes                         | ☑ No         |                        |                                     |
| Fires                                   | ☐ Yes                         | ☑ No         |                        |                                     |
| Exposed Electrical Wiring               | ☐ Yes                         | ☑ No         |                        |                                     |
| Other                                   | ☐ Yes                         | ☑ No         |                        |                                     |
|                                         | TOTAL COUNT:                  | 0            |                        |                                     |
|                                         |                               |              |                        |                                     |
|                                         |                               |              |                        |                                     |
|                                         | 70711 00007                   |              |                        |                                     |
|                                         | TOTAL SCORE: 2                | 4            |                        |                                     |
|                                         |                               |              |                        |                                     |
|                                         |                               |              |                        |                                     |
| EXHIBIT A: SITE INSPECTION P            | HOTOS                         |              |                        |                                     |
| During a site inspection, Field Coordin | ators should take photos of t | he followir  | g and store the photos | in the appropriate G: Drive folder: |
| <ul> <li>Cross Street Signs</li> </ul>  | • Photo                       | s of Individ | ual Tents •            | Vehicle/RVs/License Plates          |
|                                         |                               |              |                        |                                     |

# **Inspection Photos**