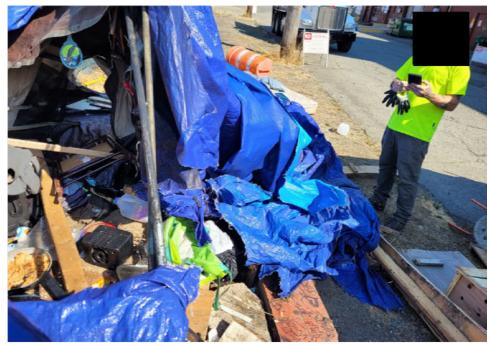

was damage. 1 Black plastic bag filled with clothing and other misc items.  Blue container with blue sleeping bag and blankets. 2nd Blue container with Red and |



# **SITE JOURNAL**

**Encampment Response Team** 

| umbrella with n colored polka dot more blanket |
|------------------------------------------------|
|------------------------------------------------|

# **Inspection Photos**

































































































# **Clean Up Photos**









































































































































































































































































































## **After Clean Photos**



















































## **Posting Photos**