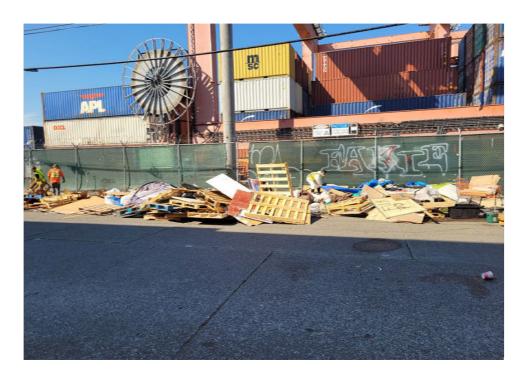

| Slope more than 27 degrees              | ⊔ Yes                         | ☑ No         |                        |                                     |
|-----------------------------------------|-------------------------------|--------------|------------------------|-------------------------------------|
| Slide Zone                              | ☐ Yes                         | ☑ No         |                        |                                     |
| Fires                                   | ☐ Yes                         | ☑ No         |                        |                                     |
| Exposed Electrical Wiring               | ☐ Yes                         | ☑ No         |                        |                                     |
| Other                                   | ☐ Yes                         | ☑ No         |                        |                                     |
|                                         | TOTAL COUNT:                  | 0            |                        |                                     |
|                                         |                               |              |                        |                                     |
|                                         |                               |              |                        |                                     |
|                                         | 70711 00007                   |              |                        |                                     |
|                                         | TOTAL SCORE: 2                | 4            |                        |                                     |
|                                         |                               |              |                        |                                     |
|                                         |                               |              |                        |                                     |
| EXHIBIT A: SITE INSPECTION P            | HOTOS                         |              |                        |                                     |
| During a site inspection, Field Coordin | ators should take photos of t | he followir  | g and store the photos | in the appropriate G: Drive folder: |
| <ul> <li>Cross Street Signs</li> </ul>  | • Photo                       | s of Individ | ual Tents •            | Vehicle/RVs/License Plates          |
|                                         |                               |              |                        |                                     |

Debris Fields

# **Inspection Photos**