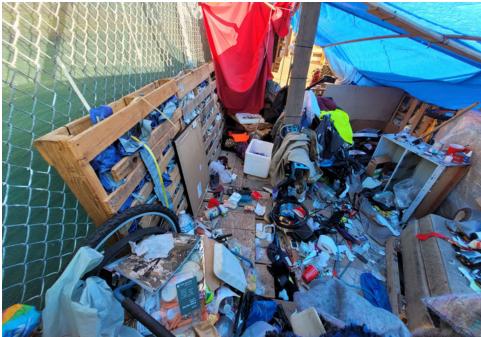

| Slope more than 27 degrees              | ⊔ Yes                         | ☑ No         |                        |                                     |
|-----------------------------------------|-------------------------------|--------------|------------------------|-------------------------------------|
| Slide Zone                              | ☐ Yes                         | ☑ No         |                        |                                     |
| Fires                                   | ☐ Yes                         | ☑ No         |                        |                                     |
| Exposed Electrical Wiring               | ☐ Yes                         | ☑ No         |                        |                                     |
| Other                                   | ☐ Yes                         | ☑ No         |                        |                                     |
|                                         | TOTAL COUNT:                  | 0            |                        |                                     |
|                                         |                               |              |                        |                                     |
|                                         |                               |              |                        |                                     |
|                                         | 70711 00007                   |              |                        |                                     |
|                                         | TOTAL SCORE: 2                | 4            |                        |                                     |
|                                         |                               |              |                        |                                     |
|                                         |                               |              |                        |                                     |
| EXHIBIT A: SITE INSPECTION P            | HOTOS                         |              |                        |                                     |
| During a site inspection, Field Coordin | ators should take photos of t | he followir  | g and store the photos | in the appropriate G: Drive folder: |
| <ul> <li>Cross Street Signs</li> </ul>  | • Photo                       | s of Individ | ual Tents •            | Vehicle/RVs/License Plates          |
|                                         |                               |              |                        |                                     |

Debris Fields

# **Inspection Photos**