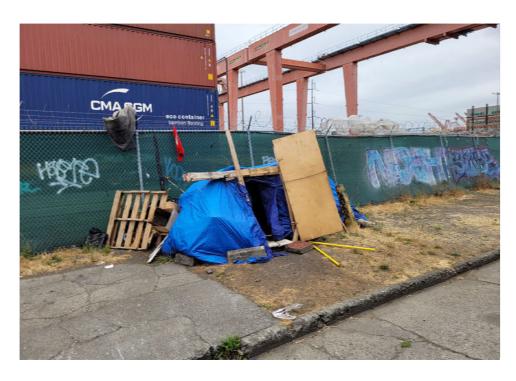

| Slope more than 27 degrees              | ⊔ Yes                         | ☑ No         |                        |                                     |
|-----------------------------------------|-------------------------------|--------------|------------------------|-------------------------------------|
| Slide Zone                              | ☐ Yes                         | ☑ No         |                        |                                     |
| Fires                                   | ☐ Yes                         | ☑ No         |                        |                                     |
| Exposed Electrical Wiring               | ☐ Yes                         | ☑ No         |                        |                                     |
| Other                                   | ☐ Yes                         | ☑ No         |                        |                                     |
|                                         | TOTAL COUNT:                  | 0            |                        |                                     |
|                                         |                               |              |                        |                                     |
|                                         |                               |              |                        |                                     |
|                                         | 70711 00007                   |              |                        |                                     |
|                                         | TOTAL SCORE: 2                | 4            |                        |                                     |
|                                         |                               |              |                        |                                     |
|                                         |                               |              |                        |                                     |
| EXHIBIT A: SITE INSPECTION P            | HOTOS                         |              |                        |                                     |
| During a site inspection, Field Coordin | ators should take photos of t | he followir  | g and store the photos | in the appropriate G: Drive folder: |
| <ul> <li>Cross Street Signs</li> </ul>  | • Photo                       | s of Individ | ual Tents •            | Vehicle/RVs/License Plates          |
|                                         |                               |              |                        |                                     |

Debris Fields