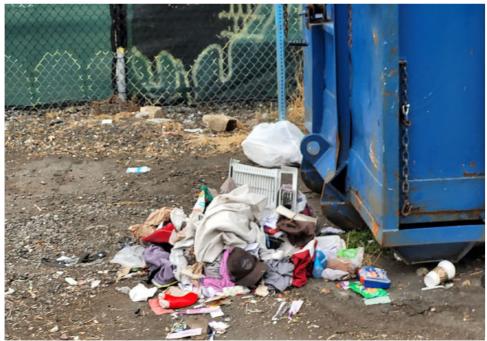

| Slope more than 27 degrees              | ⊔ Yes                         | ☑ No         |                        |                                     |
|-----------------------------------------|-------------------------------|--------------|------------------------|-------------------------------------|
| Slide Zone                              | ☐ Yes                         | ☑ No         |                        |                                     |
| Fires                                   | ☐ Yes                         | ☑ No         |                        |                                     |
| Exposed Electrical Wiring               | ☐ Yes                         | ☑ No         |                        |                                     |
| Other                                   | ☐ Yes                         | ☑ No         |                        |                                     |
|                                         | TOTAL COUNT:                  | 0            |                        |                                     |
|                                         |                               |              |                        |                                     |
|                                         |                               |              |                        |                                     |
|                                         | 70711 00007                   |              |                        |                                     |
|                                         | TOTAL SCORE: 2                | 4            |                        |                                     |
|                                         |                               |              |                        |                                     |
|                                         |                               |              |                        |                                     |
| EXHIBIT A: SITE INSPECTION P            | HOTOS                         |              |                        |                                     |
| During a site inspection, Field Coordin | ators should take photos of t | he followir  | g and store the photos | in the appropriate G: Drive folder: |
| <ul> <li>Cross Street Signs</li> </ul>  | • Photo                       | s of Individ | ual Tents •            | Vehicle/RVs/License Plates          |
|                                         |                               |              |                        |                                     |

Debris Fields

### **NAVIGATION TEAM ASSESSMENT**

|   | Full encampment cleanup         |
|---|---------------------------------|
| ✓ | Litter pick                     |
|   | Reported to SPU as illegal dump |

General Photos of the Encampment