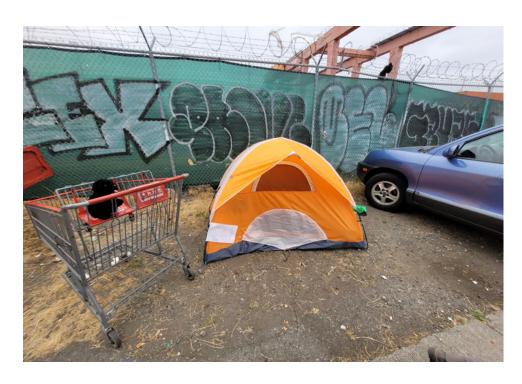

| Slope more than 27 degrees              | ⊔ Yes                         | ☑ No         |                        |                                     |
|-----------------------------------------|-------------------------------|--------------|------------------------|-------------------------------------|
| Slide Zone                              | ☐ Yes                         | ☑ No         |                        |                                     |
| Fires                                   | ☐ Yes                         | ☑ No         |                        |                                     |
| Exposed Electrical Wiring               | ☐ Yes                         | ☑ No         |                        |                                     |
| Other                                   | ☐ Yes                         | ☑ No         |                        |                                     |
|                                         | TOTAL COUNT:                  | 0            |                        |                                     |
|                                         |                               |              |                        |                                     |
|                                         |                               |              |                        |                                     |
|                                         | 70711 00007                   |              |                        |                                     |
|                                         | TOTAL SCORE: 2                | 4            |                        |                                     |
|                                         |                               |              |                        |                                     |
|                                         |                               |              |                        |                                     |
| EXHIBIT A: SITE INSPECTION P            | HOTOS                         |              |                        |                                     |
| During a site inspection, Field Coordin | ators should take photos of t | he followir  | g and store the photos | in the appropriate G: Drive folder: |
| <ul> <li>Cross Street Signs</li> </ul>  | • Photo                       | s of Individ | ual Tents •            | Vehicle/RVs/License Plates          |
|                                         |                               |              |                        |                                     |

# **Inspection Photos**