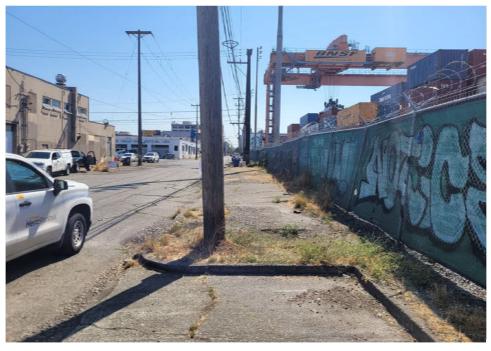

| Slope more than 27 degrees              | ⊔ Yes                         | ☑ No         |                        |                                     |
|-----------------------------------------|-------------------------------|--------------|------------------------|-------------------------------------|
| Slide Zone                              | ☐ Yes                         | ☑ No         |                        |                                     |
| Fires                                   | ☐ Yes                         | ☑ No         |                        |                                     |
| Exposed Electrical Wiring               | ☐ Yes                         | ☑ No         |                        |                                     |
| Other                                   | ☐ Yes                         | ☑ No         |                        |                                     |
|                                         | TOTAL COUNT:                  | 0            |                        |                                     |
|                                         |                               |              |                        |                                     |
|                                         |                               |              |                        |                                     |
|                                         | 70711 00007                   |              |                        |                                     |
|                                         | TOTAL SCORE: 2                | 4            |                        |                                     |
|                                         |                               |              |                        |                                     |
|                                         |                               |              |                        |                                     |
| EXHIBIT A: SITE INSPECTION P            | HOTOS                         |              |                        |                                     |
| During a site inspection, Field Coordin | ators should take photos of t | he followir  | g and store the photos | in the appropriate G: Drive folder: |
| <ul> <li>Cross Street Signs</li> </ul>  | • Photo                       | s of Individ | ual Tents •            | Vehicle/RVs/License Plates          |
|                                         |                               |              |                        |                                     |

Debris Fields

# **Inspection Photos**