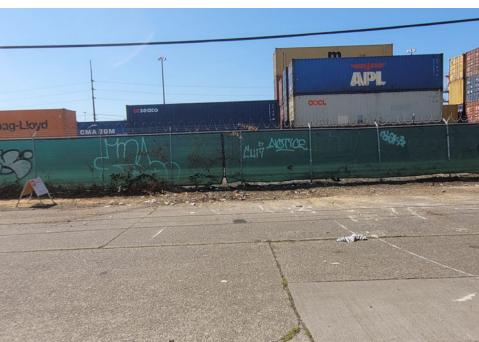

| Slope more than 27 degrees              | ⊔ Yes                         | ☑ No         |                        |                                     |
|-----------------------------------------|-------------------------------|--------------|------------------------|-------------------------------------|
| Slide Zone                              | ☐ Yes                         | ☑ No         |                        |                                     |
| Fires                                   | ☐ Yes                         | ☑ No         |                        |                                     |
| Exposed Electrical Wiring               | ☐ Yes                         | ☑ No         |                        |                                     |
| Other                                   | ☐ Yes                         | ☑ No         |                        |                                     |
|                                         | TOTAL COUNT:                  | 0            |                        |                                     |
|                                         |                               |              |                        |                                     |
|                                         |                               |              |                        |                                     |
|                                         | 70711 00007                   |              |                        |                                     |
|                                         | TOTAL SCORE: 2                | 4            |                        |                                     |
|                                         |                               |              |                        |                                     |
|                                         |                               |              |                        |                                     |
| EXHIBIT A: SITE INSPECTION P            | HOTOS                         |              |                        |                                     |
| During a site inspection, Field Coordin | ators should take photos of t | he followir  | g and store the photos | in the appropriate G: Drive folder: |
| <ul> <li>Cross Street Signs</li> </ul>  | • Photo                       | s of Individ | ual Tents •            | Vehicle/RVs/License Plates          |
|                                         |                               |              |                        |                                     |

Debris Fields

# **Inspection Photos**