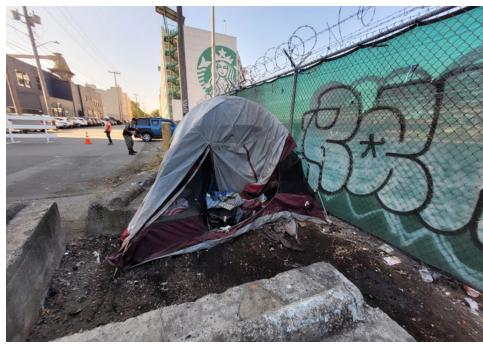

| Heavy Crew Hours On-site        | 8                  |                                                |
|---------------------------------|--------------------|------------------------------------------------|
| Number of Labor Crew            | 2                  | SPR Light Team W/Trailer                       |
| Labor Crew Hours On-site        | 8                  |                                                |
|                                 |                    |                                                |
| STAGING LOCATION                |                    |                                                |
| Date/Time:                      | Location: Utah Ave | <u>:                                      </u> |
| SITE POSTING PHOTOS             |                    |                                                |
| No Regular Encampment Clean-up: | 72-hour Notice     |                                                |
|                                 |                    |                                                |

## **Posting Photos**