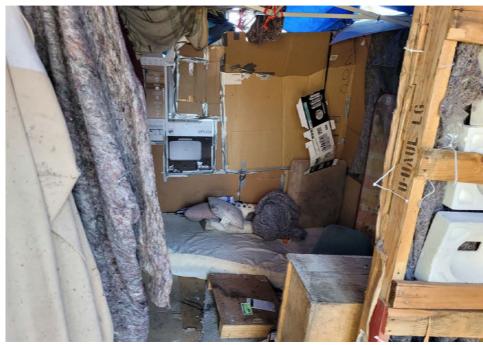

een with # 25 and filled with misc items.  1Blue/White Ozark Trail tent, tent was locked from outside with pad lock had to use bolt cutters, zipper was damage. 1 Black plastic bag filled with clothing and other misc items.  Blue container with blue sleeping bag and blankets. 2nd Blue container with Red and |



# **SITE JOURNAL**

**Encampment Response Team** 

| umbrella with n colored polka dot more blanket |
|------------------------------------------------|
|------------------------------------------------|

# **Inspection Photos**

































































































# **Clean Up Photos**









































































































































































































































































































## **After Clean Photos**



















































## **Posting Photos**