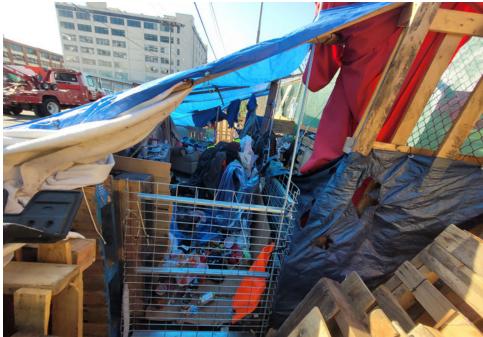

| Slope more than 27 degrees              | ⊔ Yes                         | ☑ No         |                        |                                     |
|-----------------------------------------|-------------------------------|--------------|------------------------|-------------------------------------|
| Slide Zone                              | ☐ Yes                         | ☑ No         |                        |                                     |
| Fires                                   | ☐ Yes                         | ☑ No         |                        |                                     |
| Exposed Electrical Wiring               | ☐ Yes                         | ☑ No         |                        |                                     |
| Other                                   | ☐ Yes                         | ☑ No         |                        |                                     |
|                                         | TOTAL COUNT:                  | 0            |                        |                                     |
|                                         |                               |              |                        |                                     |
|                                         |                               |              |                        |                                     |
|                                         | 70711 00007                   |              |                        |                                     |
|                                         | TOTAL SCORE: 2                | 4            |                        |                                     |
|                                         |                               |              |                        |                                     |
|                                         |                               |              |                        |                                     |
| EXHIBIT A: SITE INSPECTION P            | HOTOS                         |              |                        |                                     |
| During a site inspection, Field Coordin | ators should take photos of t | he followir  | g and store the photos | in the appropriate G: Drive folder: |
| <ul> <li>Cross Street Signs</li> </ul>  | • Photo                       | s of Individ | ual Tents •            | Vehicle/RVs/License Plates          |
|                                         |                               |              |                        |                                     |

Debris Fields

# **Inspection Photos**