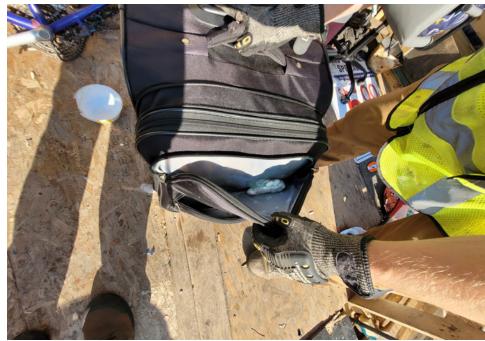

#### STORAGE TOTALS

| Number of Bins | Bikes | Large Luggage Items | Large Items |
|----------------|-------|---------------------|-------------|
| 3              | 0     | 0                   | 0           |

| Owner Name OR | Owner | Storage? | Not Storable? | # of | # of | # of | # of Large | Short Description |
|---------------|-------|----------|---------------|------|------|------|------------|-------------------|
|               |       |          |               |      |      |      |            |                   |

# **SITE JOURNAL**

**Encampment Response Team** 

| Tent/Structure # | Present? | Storage | Check All That Apply | Bins | Bikes | Luggage | Items |                                                                                                                                                                                                                                                                                                                                                                                                                                                                                                                                 |
|------------------|----------|---------|----------------------|------|-------|---------|-------|---------------------------------------------------------------------------------------------------------------------------------------------------------------------------------------------------------------------------------------------------------------------------------------------------------------------------------------------------------------------------------------------------------------------------------------------------------------------------------------------------------------------------------|
| T2-KQR-0830      | No       | N/A     |                      | 0    | 0     | 0       | 0     | FC felt structure was<br>unsafe to enter                                                                                                                                                                                                                                                                                                                                                                                                                                                                                        |
| T1-KQR-0830      | No       | N/A     |                      | 0    | 0     | 0       | 0     | FC felt structure was<br>unsafe to enter                                                                                                                                                                                                                                                                                                                                                                                                                                                                                        |
| T3-KQR-0830      | No       | N/A     |                      | 3    | 0     | 0       | 0     | Stored-Grey/Red Core sleeping bag, Black/white jacket, Black/Blue Adidas back pack with Bryant 206-2950555 written on it.  Bag has Two tribute sweaters still in plastic bag, one purple with # 5 and one Green with # 25 and filled with misc items.  1Blue/White Ozark Trail tent, tent was locked from outside with pad lock had to use bolt cutters, zipper was damage. 1 Black plastic bag filled with clothing and other misc items.  Blue container with blue sleeping bag and blankets. 2nd Blue container with Red and |