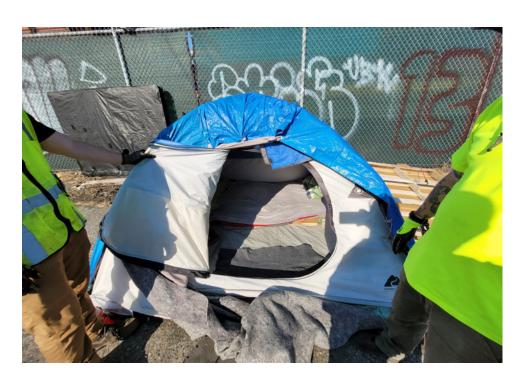

| Slope more than 27 degrees              | ⊔ Yes                         | ☑ No         |                        |                                     |
|-----------------------------------------|-------------------------------|--------------|------------------------|-------------------------------------|
| Slide Zone                              | ☐ Yes                         | ☑ No         |                        |                                     |
| Fires                                   | ☐ Yes                         | ☑ No         |                        |                                     |
| Exposed Electrical Wiring               | ☐ Yes                         | ☑ No         |                        |                                     |
| Other                                   | ☐ Yes                         | ☑ No         |                        |                                     |
|                                         | TOTAL COUNT:                  | 0            |                        |                                     |
|                                         |                               |              |                        |                                     |
|                                         |                               |              |                        |                                     |
|                                         | 70711 00007                   |              |                        |                                     |
|                                         | TOTAL SCORE: 2                | 4            |                        |                                     |
|                                         |                               |              |                        |                                     |
|                                         |                               |              |                        |                                     |
| EXHIBIT A: SITE INSPECTION P            | HOTOS                         |              |                        |                                     |
| During a site inspection, Field Coordin | ators should take photos of t | he followir  | g and store the photos | in the appropriate G: Drive folder: |
| <ul> <li>Cross Street Signs</li> </ul>  | • Photo                       | s of Individ | ual Tents •            | Vehicle/RVs/License Plates          |
|                                         |                               |              |                        |                                     |

Debris Fields

# **Inspection Photos**