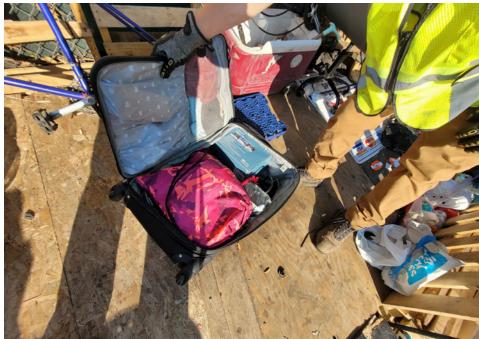

#### STORAGE TOTALS

| Number of Bins | Bikes | Large Luggage Items | Large Items |
|----------------|-------|---------------------|-------------|
| 3              | 0     | 0                   | 0           |

| Owner Name OR | Owner | Storage? | Not Storable? | # of | # of | # of | # of Large | Short Description |
|---------------|-------|----------|---------------|------|------|------|------------|-------------------|
|               |       |          |               |      |      |      |            |                   |

# **SITE JOURNAL**

**Encampment Response Team** 

| Tent/Structure # | Present? | Storage | Check All That Apply | Bins | Bikes | Luggage | Items |                                                                                                                                                                                                                                                                                                                                                                                                                                                                                                                                 |
|------------------|----------|---------|----------------------|------|-------|---------|-------|---------------------------------------------------------------------------------------------------------------------------------------------------------------------------------------------------------------------------------------------------------------------------------------------------------------------------------------------------------------------------------------------------------------------------------------------------------------------------------------------------------------------------------|
| T2-KQR-0830      | No       | N/A     |                      | 0    | 0     | 0       | 0     | FC felt structure was<br>unsafe to enter                                                                                                                                                                                                                                                                                                                                                                                                                                                                                        |
| T1-KQR-0830      | No       | N/A     |                      | 0    | 0     | 0       | 0     | FC felt structure was<br>unsafe to enter                                                                                                                                                                                                                                                                                                                                                                                                                                                                                        |
| T3-KQR-0830      | No       | N/A     |                      | 3    | 0     | 0       | 0     | Stored-Grey/Red Core sleeping bag, Black/white jacket, Black/Blue Adidas back pack with Bryant 206-2950555 written on it.  Bag has Two tribute sweaters still in plastic bag, one purple with # 5 and one Green with # 25 and filled with misc items.  1Blue/White Ozark Trail tent, tent was locked from outside with pad lock had to use bolt cutters, zipper was damage. 1 Black plastic bag filled with clothing and other misc items.  Blue container with blue sleeping bag and blankets. 2nd Blue container with Red and |