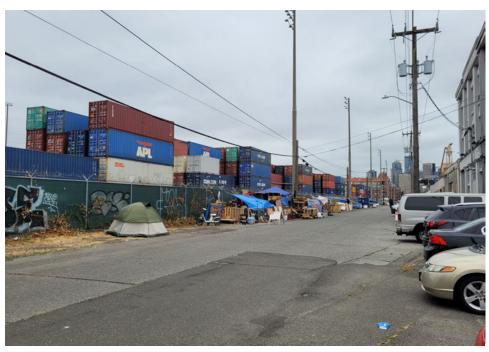

| Slope more than 27 degrees              | ⊔ Yes                         | ☑ No         |                        |                                     |
|-----------------------------------------|-------------------------------|--------------|------------------------|-------------------------------------|
| Slide Zone                              | ☐ Yes                         | ☑ No         |                        |                                     |
| Fires                                   | ☐ Yes                         | ☑ No         |                        |                                     |
| Exposed Electrical Wiring               | ☐ Yes                         | ☑ No         |                        |                                     |
| Other                                   | ☐ Yes                         | ☑ No         |                        |                                     |
|                                         | TOTAL COUNT:                  | 0            |                        |                                     |
|                                         |                               |              |                        |                                     |
|                                         |                               |              |                        |                                     |
|                                         | 70711 00007                   |              |                        |                                     |
|                                         | TOTAL SCORE: 2                | 4            |                        |                                     |
|                                         |                               |              |                        |                                     |
|                                         |                               |              |                        |                                     |
| EXHIBIT A: SITE INSPECTION P            | HOTOS                         |              |                        |                                     |
| During a site inspection, Field Coordin | ators should take photos of t | he followir  | g and store the photos | in the appropriate G: Drive folder: |
| <ul> <li>Cross Street Signs</li> </ul>  | • Photo                       | s of Individ | ual Tents •            | Vehicle/RVs/License Plates          |
|                                         |                               |              |                        |                                     |

# **Inspection Photos**