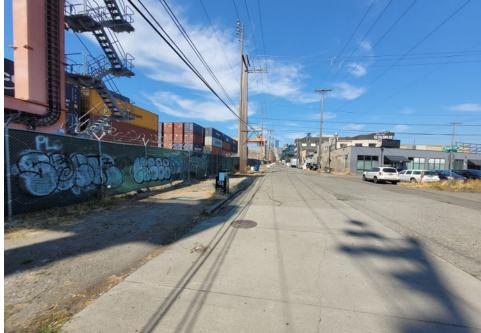

| Slope more than 27 degrees              | ⊔ Yes                         | ☑ No         |                        |                                     |
|-----------------------------------------|-------------------------------|--------------|------------------------|-------------------------------------|
| Slide Zone                              | ☐ Yes                         | ☑ No         |                        |                                     |
| Fires                                   | ☐ Yes                         | ☑ No         |                        |                                     |
| Exposed Electrical Wiring               | ☐ Yes                         | ☑ No         |                        |                                     |
| Other                                   | ☐ Yes                         | ☑ No         |                        |                                     |
|                                         | TOTAL COUNT:                  | 0            |                        |                                     |
|                                         |                               |              |                        |                                     |
|                                         |                               |              |                        |                                     |
|                                         | 70711 00007                   |              |                        |                                     |
|                                         | TOTAL SCORE: 2                | 4            |                        |                                     |
|                                         |                               |              |                        |                                     |
|                                         |                               |              |                        |                                     |
| EXHIBIT A: SITE INSPECTION P            | HOTOS                         |              |                        |                                     |
| During a site inspection, Field Coordin | ators should take photos of t | he followir  | g and store the photos | in the appropriate G: Drive folder: |
| <ul> <li>Cross Street Signs</li> </ul>  | • Photo                       | s of Individ | ual Tents •            | Vehicle/RVs/License Plates          |
|                                         |                               |              |                        |                                     |

Debris Fields

# **Inspection Photos**