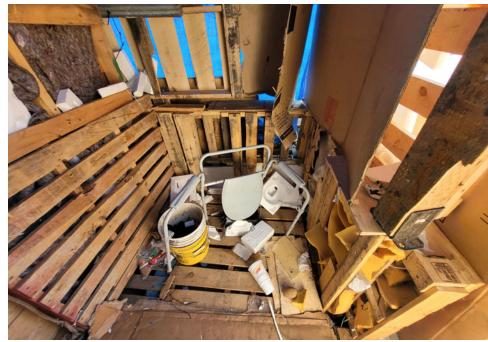

ic bag, one purple with # 5 and one Green with # 25 and filled with misc items.  1Blue/White Ozark Trail tent, tent was locked from outside with pad lock had to use bolt cutters, zipper was damage. 1 Black plastic bag filled with clothing and other misc items.  Blue container with blue sleeping bag and blankets. 2nd Blue container with Red and |



# **SITE JOURNAL**

**Encampment Response Team** 

| umbrella with n colored polka dot more blanket |
|------------------------------------------------|
|------------------------------------------------|

# **Inspection Photos**

































































































# **Clean Up Photos**









































































































































































































































































































## **After Clean Photos**



















































## **Posting Photos**