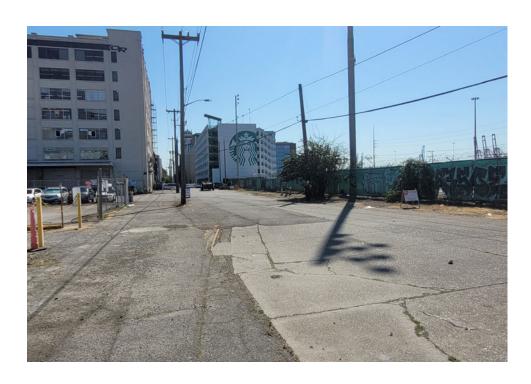

| Slope more than 27 degrees              | ⊔ Yes                         | ☑ No         |                        |                                     |
|-----------------------------------------|-------------------------------|--------------|------------------------|-------------------------------------|
| Slide Zone                              | ☐ Yes                         | ☑ No         |                        |                                     |
| Fires                                   | ☐ Yes                         | ☑ No         |                        |                                     |
| Exposed Electrical Wiring               | ☐ Yes                         | ☑ No         |                        |                                     |
| Other                                   | ☐ Yes                         | ☑ No         |                        |                                     |
|                                         | TOTAL COUNT:                  | 0            |                        |                                     |
|                                         |                               |              |                        |                                     |
|                                         |                               |              |                        |                                     |
|                                         | 70711 00007                   |              |                        |                                     |
|                                         | TOTAL SCORE: 2                | 4            |                        |                                     |
|                                         |                               |              |                        |                                     |
|                                         |                               |              |                        |                                     |
| EXHIBIT A: SITE INSPECTION P            | HOTOS                         |              |                        |                                     |
| During a site inspection, Field Coordin | ators should take photos of t | he followir  | g and store the photos | in the appropriate G: Drive folder: |
| <ul> <li>Cross Street Signs</li> </ul>  | • Photo                       | s of Individ | ual Tents •            | Vehicle/RVs/License Plates          |
|                                         |                               |              |                        |                                     |

Debris Fields

# **Inspection Photos**