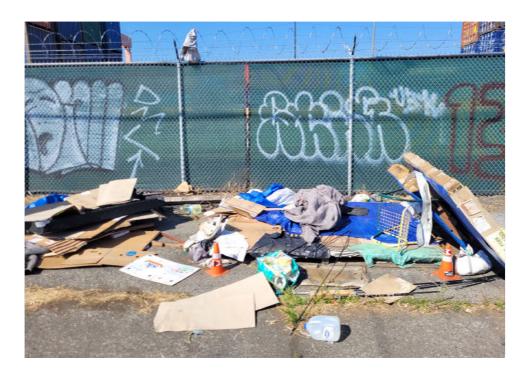

| Slope more than 27 degrees              | ⊔ Yes                         | ☑ No         |                        |                                     |
|-----------------------------------------|-------------------------------|--------------|------------------------|-------------------------------------|
| Slide Zone                              | ☐ Yes                         | ☑ No         |                        |                                     |
| Fires                                   | ☐ Yes                         | ☑ No         |                        |                                     |
| Exposed Electrical Wiring               | ☐ Yes                         | ☑ No         |                        |                                     |
| Other                                   | ☐ Yes                         | ☑ No         |                        |                                     |
|                                         | TOTAL COUNT:                  | 0            |                        |                                     |
|                                         |                               |              |                        |                                     |
|                                         |                               |              |                        |                                     |
|                                         | 70711 00007                   |              |                        |                                     |
|                                         | TOTAL SCORE: 2                | 4            |                        |                                     |
|                                         |                               |              |                        |                                     |
|                                         |                               |              |                        |                                     |
| EXHIBIT A: SITE INSPECTION P            | HOTOS                         |              |                        |                                     |
| During a site inspection, Field Coordin | ators should take photos of t | he followir  | g and store the photos | in the appropriate G: Drive folder: |
| <ul> <li>Cross Street Signs</li> </ul>  | • Photo                       | s of Individ | ual Tents •            | Vehicle/RVs/License Plates          |
|                                         |                               |              |                        |                                     |

Debris Fields