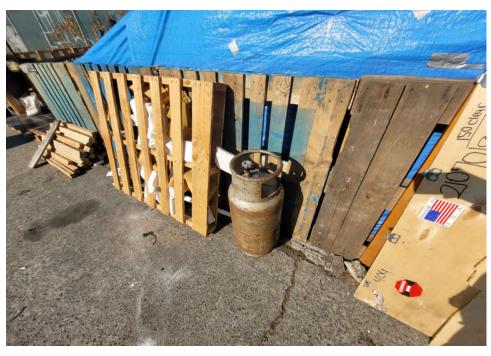

| Slope more than 27 degrees              | ⊔ Yes                         | ☑ No         |                        |                                     |
|-----------------------------------------|-------------------------------|--------------|------------------------|-------------------------------------|
| Slide Zone                              | ☐ Yes                         | ☑ No         |                        |                                     |
| Fires                                   | ☐ Yes                         | ☑ No         |                        |                                     |
| Exposed Electrical Wiring               | ☐ Yes                         | ☑ No         |                        |                                     |
| Other                                   | ☐ Yes                         | ☑ No         |                        |                                     |
|                                         | TOTAL COUNT:                  | 0            |                        |                                     |
|                                         |                               |              |                        |                                     |
|                                         |                               |              |                        |                                     |
|                                         | 70711 00007                   |              |                        |                                     |
|                                         | TOTAL SCORE: 2                | 4            |                        |                                     |
|                                         |                               |              |                        |                                     |
|                                         |                               |              |                        |                                     |
| EXHIBIT A: SITE INSPECTION P            | HOTOS                         |              |                        |                                     |
| During a site inspection, Field Coordin | ators should take photos of t | he followir  | g and store the photos | in the appropriate G: Drive folder: |
| <ul> <li>Cross Street Signs</li> </ul>  | • Photo                       | s of Individ | ual Tents •            | Vehicle/RVs/License Plates          |
|                                         |                               |              |                        |                                     |

# **Inspection Photos**