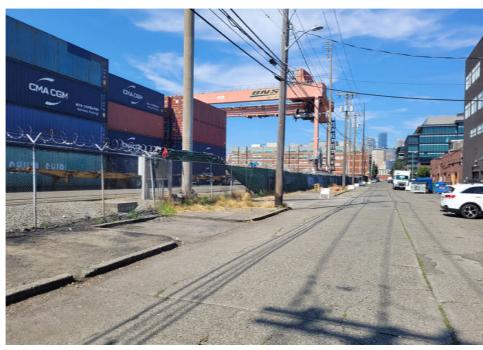

| Slope more than 27 degrees              | ⊔ Yes                         | ☑ No         |                        |                                     |
|-----------------------------------------|-------------------------------|--------------|------------------------|-------------------------------------|
| Slide Zone                              | ☐ Yes                         | ☑ No         |                        |                                     |
| Fires                                   | ☐ Yes                         | ☑ No         |                        |                                     |
| Exposed Electrical Wiring               | ☐ Yes                         | ☑ No         |                        |                                     |
| Other                                   | ☐ Yes                         | ☑ No         |                        |                                     |
|                                         | TOTAL COUNT:                  | 0            |                        |                                     |
|                                         |                               |              |                        |                                     |
|                                         |                               |              |                        |                                     |
|                                         | 70711 00007                   |              |                        |                                     |
|                                         | TOTAL SCORE: 2                | 4            |                        |                                     |
|                                         |                               |              |                        |                                     |
|                                         |                               |              |                        |                                     |
| EXHIBIT A: SITE INSPECTION P            | HOTOS                         |              |                        |                                     |
| During a site inspection, Field Coordin | ators should take photos of t | he followir  | g and store the photos | in the appropriate G: Drive folder: |
| <ul> <li>Cross Street Signs</li> </ul>  | • Photo                       | s of Individ | ual Tents •            | Vehicle/RVs/License Plates          |
|                                         |                               |              |                        |                                     |

Debris Fields

# **Inspection Photos**