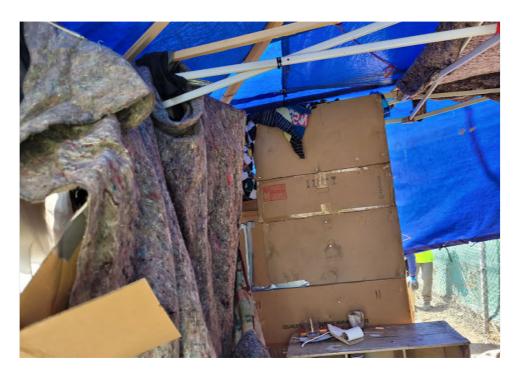

| Slope more than 27 degrees              | ⊔ Yes                         | ☑ No         |                        |                                     |
|-----------------------------------------|-------------------------------|--------------|------------------------|-------------------------------------|
| Slide Zone                              | ☐ Yes                         | ☑ No         |                        |                                     |
| Fires                                   | ☐ Yes                         | ☑ No         |                        |                                     |
| Exposed Electrical Wiring               | ☐ Yes                         | ☑ No         |                        |                                     |
| Other                                   | ☐ Yes                         | ☑ No         |                        |                                     |
|                                         | TOTAL COUNT:                  | 0            |                        |                                     |
|                                         |                               |              |                        |                                     |
|                                         |                               |              |                        |                                     |
|                                         | 70711 00007                   |              |                        |                                     |
|                                         | TOTAL SCORE: 2                | 4            |                        |                                     |
|                                         |                               |              |                        |                                     |
|                                         |                               |              |                        |                                     |
| EXHIBIT A: SITE INSPECTION P            | HOTOS                         |              |                        |                                     |
| During a site inspection, Field Coordin | ators should take photos of t | he followir  | g and store the photos | in the appropriate G: Drive folder: |
| <ul> <li>Cross Street Signs</li> </ul>  | • Photo                       | s of Individ | ual Tents •            | Vehicle/RVs/License Plates          |
|                                         |                               |              |                        |                                     |

# **Inspection Photos**