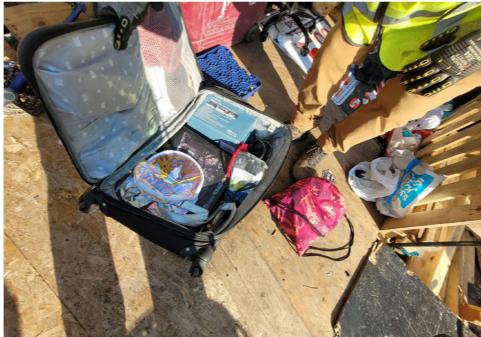

#### STORAGE TOTALS

| Number of Bins | Bikes | Large Luggage Items | Large Items |
|----------------|-------|---------------------|-------------|
| 3              | 0     | 0                   | 0           |

| Owner Name OR | Owner | Storage? | Not Storable? | # of | # of | # of | # of Large | Short Description |
|---------------|-------|----------|---------------|------|------|------|------------|-------------------|
|               |       |          |               |      |      |      |            |                   |

# **SITE JOURNAL**

**Encampment Response Team** 

| Tent/Structure # | Present? | Storage | Check All That Apply | Bins | Bikes | Luggage | Items |                                                                                                                                                                                                                                                                                                                                                                                                                                                                                                                                 |
|------------------|----------|---------|----------------------|------|-------|---------|-------|---------------------------------------------------------------------------------------------------------------------------------------------------------------------------------------------------------------------------------------------------------------------------------------------------------------------------------------------------------------------------------------------------------------------------------------------------------------------------------------------------------------------------------|
| T2-KQR-0830      | No       | N/A     |                      | 0    | 0     | 0       | 0     | FC felt structure was<br>unsafe to enter                                                                                                                                                                                                                                                                                                                                                                                                                                                                                        |
| T1-KQR-0830      | No       | N/A     |                      | 0    | 0     | 0       | 0     | FC felt structure was<br>unsafe to enter                                                                                                                                                                                                                                                                                                                                                                                                                                                                                        |
| T3-KQR-0830      | No       | N/A     |                      | 3    | 0     | 0       | 0     | Stored-Grey/Red Core sleeping bag, Black/white jacket, Black/Blue Adidas back pack with Bryant 206-2950555 written on it.  Bag has Two tribute sweaters still in plastic bag, one purple with # 5 and one Green with # 25 and filled with misc items.  1Blue/White Ozark Trail tent, tent was locked from outside with pad lock had to use bolt cutters, zipper was damage. 1 Black plastic bag filled with clothing and other misc items.  Blue container with blue sleeping bag and blankets. 2nd Blue container with Red and |