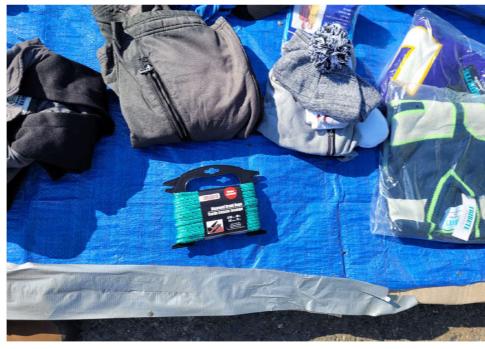

#### STORAGE TOTALS

| Number of Bins | Bikes | Large Luggage Items | Large Items |
|----------------|-------|---------------------|-------------|
| 3              | 0     | 0                   | 0           |

| Owner Name OR | Owner | Storage? | Not Storable? | # of | # of | # of | # of Large | Short Description |
|---------------|-------|----------|---------------|------|------|------|------------|-------------------|
|               |       |          |               |      |      |      |            |                   |

# **SITE JOURNAL**

**Encampment Response Team** 

| Tent/Structure # | Present? | Storage | Check All That Apply | Bins | Bikes | Luggage | Items |                                                                                                                                                                                                                                                                                                                                                                                                                                                                                                                                 |
|------------------|----------|---------|----------------------|------|-------|---------|-------|---------------------------------------------------------------------------------------------------------------------------------------------------------------------------------------------------------------------------------------------------------------------------------------------------------------------------------------------------------------------------------------------------------------------------------------------------------------------------------------------------------------------------------|
| T2-KQR-0830      | No       | N/A     |                      | 0    | 0     | 0       | 0     | FC felt structure was<br>unsafe to enter                                                                                                                                                                                                                                                                                                                                                                                                                                                                                        |
| T1-KQR-0830      | No       | N/A     |                      | 0    | 0     | 0       | 0     | FC felt structure was<br>unsafe to enter                                                                                                                                                                                                                                                                                                                                                                                                                                                                                        |
| T3-KQR-0830      | No       | N/A     |                      | 3    | 0     | 0       | 0     | Stored-Grey/Red Core sleeping bag, Black/white jacket, Black/Blue Adidas back pack with Bryant 206-2950555 written on it.  Bag has Two tribute sweaters still in plastic bag, one purple with # 5 and one Green with # 25 and filled with misc items.  1Blue/White Ozark Trail tent, tent was locked from outside with pad lock had to use bolt cutters, zipper was damage. 1 Black plastic bag filled with clothing and other misc items.  Blue container with blue sleeping bag and blankets. 2nd Blue container with Red and |