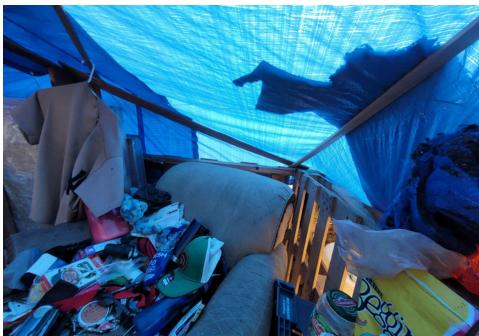

| Slope more than 27 degrees              | ⊔ Yes                         | ☑ No         |                        |                                     |
|-----------------------------------------|-------------------------------|--------------|------------------------|-------------------------------------|
| Slide Zone                              | ☐ Yes                         | ☑ No         |                        |                                     |
| Fires                                   | ☐ Yes                         | ☑ No         |                        |                                     |
| Exposed Electrical Wiring               | ☐ Yes                         | ☑ No         |                        |                                     |
| Other                                   | ☐ Yes                         | ☑ No         |                        |                                     |
|                                         | TOTAL COUNT:                  | 0            |                        |                                     |
|                                         |                               |              |                        |                                     |
|                                         |                               |              |                        |                                     |
|                                         | 70711 00007                   |              |                        |                                     |
|                                         | TOTAL SCORE: 2                | 4            |                        |                                     |
|                                         |                               |              |                        |                                     |
|                                         |                               |              |                        |                                     |
| EXHIBIT A: SITE INSPECTION P            | HOTOS                         |              |                        |                                     |
| During a site inspection, Field Coordin | ators should take photos of t | he followir  | g and store the photos | in the appropriate G: Drive folder: |
| <ul> <li>Cross Street Signs</li> </ul>  | • Photo                       | s of Individ | ual Tents •            | Vehicle/RVs/License Plates          |
|                                         |                               |              |                        |                                     |

Debris Fields