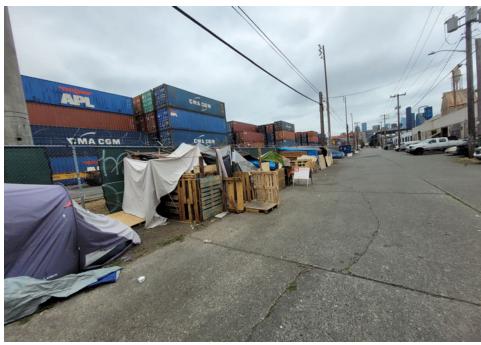

| Slope more than 27 degrees              | ⊔ Yes                         | ☑ No         |                        |                                     |
|-----------------------------------------|-------------------------------|--------------|------------------------|-------------------------------------|
| Slide Zone                              | ☐ Yes                         | ☑ No         |                        |                                     |
| Fires                                   | ☐ Yes                         | ☑ No         |                        |                                     |
| Exposed Electrical Wiring               | ☐ Yes                         | ☑ No         |                        |                                     |
| Other                                   | ☐ Yes                         | ☑ No         |                        |                                     |
|                                         | TOTAL COUNT:                  | 0            |                        |                                     |
|                                         |                               |              |                        |                                     |
|                                         |                               |              |                        |                                     |
|                                         | 70711 00007                   |              |                        |                                     |
|                                         | TOTAL SCORE: 2                | 4            |                        |                                     |
|                                         |                               |              |                        |                                     |
|                                         |                               |              |                        |                                     |
| EXHIBIT A: SITE INSPECTION P            | HOTOS                         |              |                        |                                     |
| During a site inspection, Field Coordin | ators should take photos of t | he followir  | g and store the photos | in the appropriate G: Drive folder: |
| <ul> <li>Cross Street Signs</li> </ul>  | • Photo                       | s of Individ | ual Tents •            | Vehicle/RVs/License Plates          |
|                                         |                               |              |                        |                                     |

# **Inspection Photos**