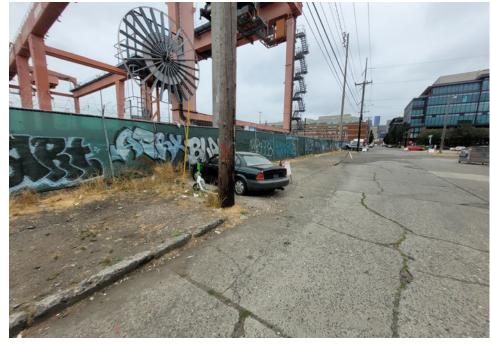

| Slope more than 27 degrees              | ⊔ Yes                         | ☑ No         |                        |                                     |
|-----------------------------------------|-------------------------------|--------------|------------------------|-------------------------------------|
| Slide Zone                              | ☐ Yes                         | ☑ No         |                        |                                     |
| Fires                                   | ☐ Yes                         | ☑ No         |                        |                                     |
| Exposed Electrical Wiring               | ☐ Yes                         | ☑ No         |                        |                                     |
| Other                                   | ☐ Yes                         | ☑ No         |                        |                                     |
|                                         | TOTAL COUNT:                  | 0            |                        |                                     |
|                                         |                               |              |                        |                                     |
|                                         |                               |              |                        |                                     |
|                                         | 70711 00007                   |              |                        |                                     |
|                                         | TOTAL SCORE: 2                | 4            |                        |                                     |
|                                         |                               |              |                        |                                     |
|                                         |                               |              |                        |                                     |
| EXHIBIT A: SITE INSPECTION P            | HOTOS                         |              |                        |                                     |
| During a site inspection, Field Coordin | ators should take photos of t | he followir  | g and store the photos | in the appropriate G: Drive folder: |
| <ul> <li>Cross Street Signs</li> </ul>  | • Photo                       | s of Individ | ual Tents •            | Vehicle/RVs/License Plates          |
|                                         |                               |              |                        |                                     |

# **Inspection Photos**