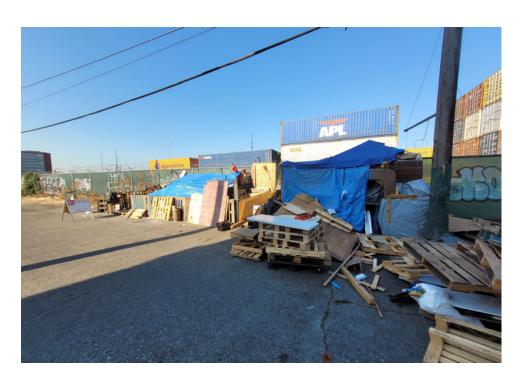

| Slope more than 27 degrees              | ⊔ Yes                         | ☑ No         |                        |                                     |
|-----------------------------------------|-------------------------------|--------------|------------------------|-------------------------------------|
| Slide Zone                              | ☐ Yes                         | ☑ No         |                        |                                     |
| Fires                                   | ☐ Yes                         | ☑ No         |                        |                                     |
| Exposed Electrical Wiring               | ☐ Yes                         | ☑ No         |                        |                                     |
| Other                                   | ☐ Yes                         | ☑ No         |                        |                                     |
|                                         | TOTAL COUNT:                  | 0            |                        |                                     |
|                                         |                               |              |                        |                                     |
|                                         |                               |              |                        |                                     |
|                                         | 70711 00007                   |              |                        |                                     |
|                                         | TOTAL SCORE: 2                | 4            |                        |                                     |
|                                         |                               |              |                        |                                     |
|                                         |                               |              |                        |                                     |
| EXHIBIT A: SITE INSPECTION P            | HOTOS                         |              |                        |                                     |
| During a site inspection, Field Coordin | ators should take photos of t | he followir  | g and store the photos | in the appropriate G: Drive folder: |
| <ul> <li>Cross Street Signs</li> </ul>  | • Photo                       | s of Individ | ual Tents •            | Vehicle/RVs/License Plates          |
|                                         |                               |              |                        |                                     |

# **Inspection Photos**