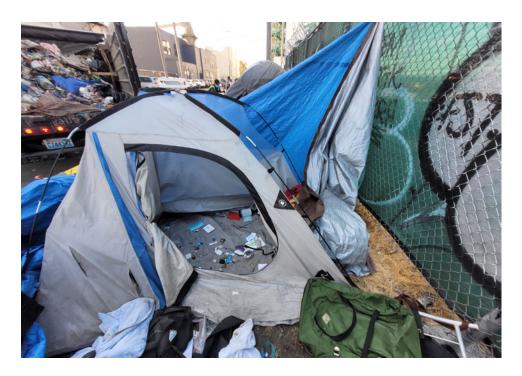

| Slope more than 27 degrees              | ⊔ Yes                         | ☑ No         |                        |                                     |
|-----------------------------------------|-------------------------------|--------------|------------------------|-------------------------------------|
| Slide Zone                              | ☐ Yes                         | ☑ No         |                        |                                     |
| Fires                                   | ☐ Yes                         | ☑ No         |                        |                                     |
| Exposed Electrical Wiring               | ☐ Yes                         | ☑ No         |                        |                                     |
| Other                                   | ☐ Yes                         | ☑ No         |                        |                                     |
|                                         | TOTAL COUNT:                  | 0            |                        |                                     |
|                                         |                               |              |                        |                                     |
|                                         |                               |              |                        |                                     |
|                                         | 70711 00007                   |              |                        |                                     |
|                                         | TOTAL SCORE: 2                | 4            |                        |                                     |
|                                         |                               |              |                        |                                     |
|                                         |                               |              |                        |                                     |
| EXHIBIT A: SITE INSPECTION P            | HOTOS                         |              |                        |                                     |
| During a site inspection, Field Coordin | ators should take photos of t | he followir  | g and store the photos | in the appropriate G: Drive folder: |
| <ul> <li>Cross Street Signs</li> </ul>  | • Photo                       | s of Individ | ual Tents •            | Vehicle/RVs/License Plates          |
|                                         |                               |              |                        |                                     |

Debris Fields

# **Inspection Photos**