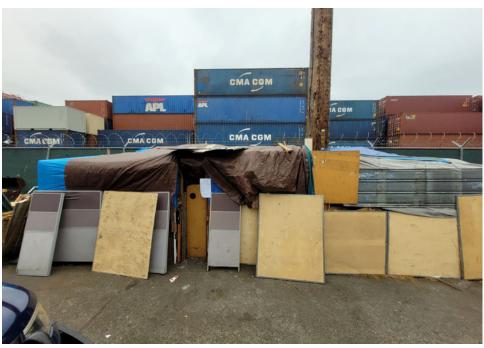

| Slope more than 27 degrees              | ⊔ Yes                         | ☑ No         |                        |                                     |
|-----------------------------------------|-------------------------------|--------------|------------------------|-------------------------------------|
| Slide Zone                              | ☐ Yes                         | ☑ No         |                        |                                     |
| Fires                                   | ☐ Yes                         | ☑ No         |                        |                                     |
| Exposed Electrical Wiring               | ☐ Yes                         | ☑ No         |                        |                                     |
| Other                                   | ☐ Yes                         | ☑ No         |                        |                                     |
|                                         | TOTAL COUNT:                  | 0            |                        |                                     |
|                                         |                               |              |                        |                                     |
|                                         |                               |              |                        |                                     |
|                                         | 70711 00007                   |              |                        |                                     |
|                                         | TOTAL SCORE: 2                | 4            |                        |                                     |
|                                         |                               |              |                        |                                     |
|                                         |                               |              |                        |                                     |
| EXHIBIT A: SITE INSPECTION P            | HOTOS                         |              |                        |                                     |
| During a site inspection, Field Coordin | ators should take photos of t | he followir  | g and store the photos | in the appropriate G: Drive folder: |
| <ul> <li>Cross Street Signs</li> </ul>  | • Photo                       | s of Individ | ual Tents •            | Vehicle/RVs/License Plates          |
|                                         |                               |              |                        |                                     |

# **Inspection Photos**