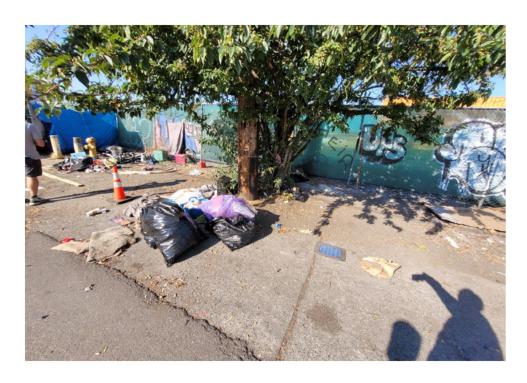

| Slope more than 27 degrees              | ⊔ Yes                         | ☑ No         |                        |                                     |
|-----------------------------------------|-------------------------------|--------------|------------------------|-------------------------------------|
| Slide Zone                              | ☐ Yes                         | ☑ No         |                        |                                     |
| Fires                                   | ☐ Yes                         | ☑ No         |                        |                                     |
| Exposed Electrical Wiring               | ☐ Yes                         | ☑ No         |                        |                                     |
| Other                                   | ☐ Yes                         | ☑ No         |                        |                                     |
|                                         | TOTAL COUNT:                  | 0            |                        |                                     |
|                                         |                               |              |                        |                                     |
|                                         |                               |              |                        |                                     |
|                                         | 70711 00007                   |              |                        |                                     |
|                                         | TOTAL SCORE: 2                | 4            |                        |                                     |
|                                         |                               |              |                        |                                     |
|                                         |                               |              |                        |                                     |
| EXHIBIT A: SITE INSPECTION P            | HOTOS                         |              |                        |                                     |
| During a site inspection, Field Coordin | ators should take photos of t | he followir  | g and store the photos | in the appropriate G: Drive folder: |
| <ul> <li>Cross Street Signs</li> </ul>  | • Photo                       | s of Individ | ual Tents •            | Vehicle/RVs/License Plates          |
|                                         |                               |              |                        |                                     |

# **Inspection Photos**