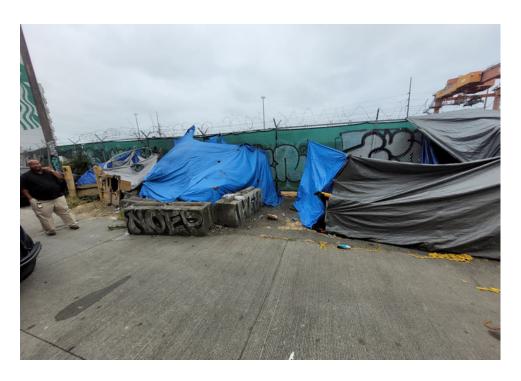

ng bag, Black/white jacket, Black/Blue Adidas back pack with Bryant 206-2950555 written on it.  Bag has Two tribute sweaters still in plastic bag, one purple with # 5 and one Green with # 25 and filled with misc items.  1Blue/White Ozark Trail tent, tent was locked from outside with pad lock had to use bolt cutters, zipper was damage. 1 Black plastic bag filled with clothing and other misc items.  Blue container with blue sleeping bag and blankets. 2nd Blue container with Red and |



# **SITE JOURNAL**

**Encampment Response Team** 

| umbrella with n colored polka dot more blanket |
|------------------------------------------------|
|------------------------------------------------|

# **Inspection Photos**

































































































# **Clean Up Photos**









































































































































































































































































































## **After Clean Photos**



















































## **Posting Photos**