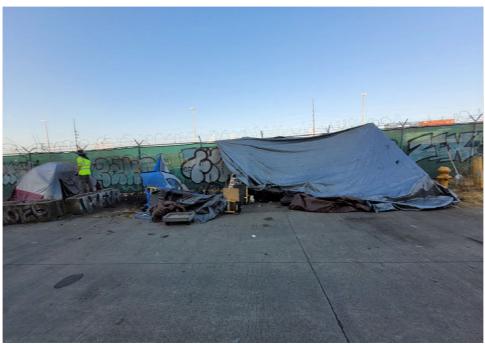

| Slope more than 27 degrees              | ⊔ Yes                         | ☑ No         |                        |                                     |
|-----------------------------------------|-------------------------------|--------------|------------------------|-------------------------------------|
| Slide Zone                              | ☐ Yes                         | ☑ No         |                        |                                     |
| Fires                                   | ☐ Yes                         | ☑ No         |                        |                                     |
| Exposed Electrical Wiring               | ☐ Yes                         | ☑ No         |                        |                                     |
| Other                                   | ☐ Yes                         | ☑ No         |                        |                                     |
|                                         | TOTAL COUNT:                  | 0            |                        |                                     |
|                                         |                               |              |                        |                                     |
|                                         |                               |              |                        |                                     |
|                                         | 70711 00007                   |              |                        |                                     |
|                                         | TOTAL SCORE: 2                | 4            |                        |                                     |
|                                         |                               |              |                        |                                     |
|                                         |                               |              |                        |                                     |
| EXHIBIT A: SITE INSPECTION P            | HOTOS                         |              |                        |                                     |
| During a site inspection, Field Coordin | ators should take photos of t | he followir  | g and store the photos | in the appropriate G: Drive folder: |
| <ul> <li>Cross Street Signs</li> </ul>  | • Photo                       | s of Individ | ual Tents •            | Vehicle/RVs/License Plates          |
|                                         |                               |              |                        |                                     |

Debris Fields

### **NAVIGATION TEAM ASSESSMENT**

|   | Full encampment cleanup         |
|---|---------------------------------|
| ✓ | Litter pick                     |
|   | Reported to SPU as illegal dump |

General Photos of the Encampment