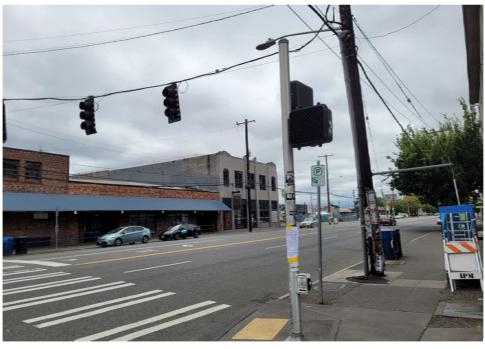

| Slope more than 27 degrees              | ⊔ Yes                         | ☑ No         |                        |                                     |
|-----------------------------------------|-------------------------------|--------------|------------------------|-------------------------------------|
| Slide Zone                              | ☐ Yes                         | ☑ No         |                        |                                     |
| Fires                                   | ☐ Yes                         | ☑ No         |                        |                                     |
| Exposed Electrical Wiring               | ☐ Yes                         | ☑ No         |                        |                                     |
| Other                                   | ☐ Yes                         | ☑ No         |                        |                                     |
|                                         | TOTAL COUNT:                  | 0            |                        |                                     |
|                                         |                               |              |                        |                                     |
|                                         |                               |              |                        |                                     |
|                                         | 70711 00007                   |              |                        |                                     |
|                                         | TOTAL SCORE: 2                | 4            |                        |                                     |
|                                         |                               |              |                        |                                     |
|                                         |                               |              |                        |                                     |
| EXHIBIT A: SITE INSPECTION P            | HOTOS                         |              |                        |                                     |
| During a site inspection, Field Coordin | ators should take photos of t | he followir  | g and store the photos | in the appropriate G: Drive folder: |
| <ul> <li>Cross Street Signs</li> </ul>  | • Photo                       | s of Individ | ual Tents •            | Vehicle/RVs/License Plates          |
|                                         |                               |              |                        |                                     |

# **Inspection Photos**