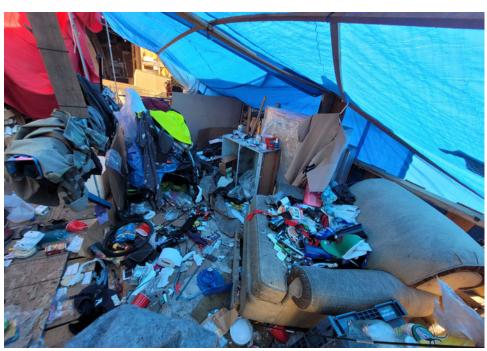

| Slope more than 27 degrees              | ⊔ Yes                         | ☑ No         |                        |                                     |
|-----------------------------------------|-------------------------------|--------------|------------------------|-------------------------------------|
| Slide Zone                              | ☐ Yes                         | ☑ No         |                        |                                     |
| Fires                                   | ☐ Yes                         | ☑ No         |                        |                                     |
| Exposed Electrical Wiring               | ☐ Yes                         | ☑ No         |                        |                                     |
| Other                                   | ☐ Yes                         | ☑ No         |                        |                                     |
|                                         | TOTAL COUNT:                  | 0            |                        |                                     |
|                                         |                               |              |                        |                                     |
|                                         |                               |              |                        |                                     |
|                                         | 70711 00007                   |              |                        |                                     |
|                                         | TOTAL SCORE: 2                | 4            |                        |                                     |
|                                         |                               |              |                        |                                     |
|                                         |                               |              |                        |                                     |
| EXHIBIT A: SITE INSPECTION P            | HOTOS                         |              |                        |                                     |
| During a site inspection, Field Coordin | ators should take photos of t | he followir  | g and store the photos | in the appropriate G: Drive folder: |
| <ul> <li>Cross Street Signs</li> </ul>  | • Photo                       | s of Individ | ual Tents •            | Vehicle/RVs/License Plates          |
|                                         |                               |              |                        |                                     |

Debris Fields

# **Inspection Photos**