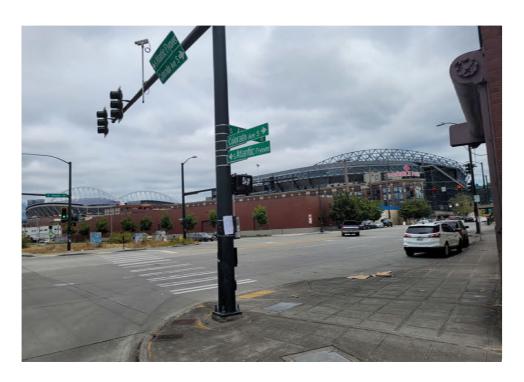

| Slope more than 27 degrees              | ⊔ Yes                         | ☑ No         |                        |                                     |
|-----------------------------------------|-------------------------------|--------------|------------------------|-------------------------------------|
| Slide Zone                              | ☐ Yes                         | ☑ No         |                        |                                     |
| Fires                                   | ☐ Yes                         | ☑ No         |                        |                                     |
| Exposed Electrical Wiring               | ☐ Yes                         | ☑ No         |                        |                                     |
| Other                                   | ☐ Yes                         | ☑ No         |                        |                                     |
|                                         | TOTAL COUNT:                  | 0            |                        |                                     |
|                                         |                               |              |                        |                                     |
|                                         |                               |              |                        |                                     |
|                                         | 70711 00007                   |              |                        |                                     |
|                                         | TOTAL SCORE: 2                | 4            |                        |                                     |
|                                         |                               |              |                        |                                     |
|                                         |                               |              |                        |                                     |
| EXHIBIT A: SITE INSPECTION P            | HOTOS                         |              |                        |                                     |
| During a site inspection, Field Coordin | ators should take photos of t | he followir  | g and store the photos | in the appropriate G: Drive folder: |
| <ul> <li>Cross Street Signs</li> </ul>  | • Photo                       | s of Individ | ual Tents •            | Vehicle/RVs/License Plates          |
|                                         |                               |              |                        |                                     |

# **Inspection Photos**