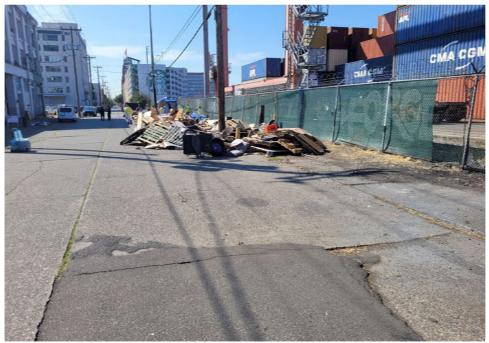

| Slope more than 27 degrees              | ⊔ Yes                         | ☑ No         |                        |                                     |
|-----------------------------------------|-------------------------------|--------------|------------------------|-------------------------------------|
| Slide Zone                              | ☐ Yes                         | ☑ No         |                        |                                     |
| Fires                                   | ☐ Yes                         | ☑ No         |                        |                                     |
| Exposed Electrical Wiring               | ☐ Yes                         | ☑ No         |                        |                                     |
| Other                                   | ☐ Yes                         | ☑ No         |                        |                                     |
|                                         | TOTAL COUNT:                  | 0            |                        |                                     |
|                                         |                               |              |                        |                                     |
|                                         |                               |              |                        |                                     |
|                                         | 70711 00007                   |              |                        |                                     |
|                                         | TOTAL SCORE: 2                | 4            |                        |                                     |
|                                         |                               |              |                        |                                     |
|                                         |                               |              |                        |                                     |
| EXHIBIT A: SITE INSPECTION P            | HOTOS                         |              |                        |                                     |
| During a site inspection, Field Coordin | ators should take photos of t | he followir  | g and store the photos | in the appropriate G: Drive folder: |
| <ul> <li>Cross Street Signs</li> </ul>  | • Photo                       | s of Individ | ual Tents •            | Vehicle/RVs/License Plates          |
|                                         |                               |              |                        |                                     |

Debris Fields