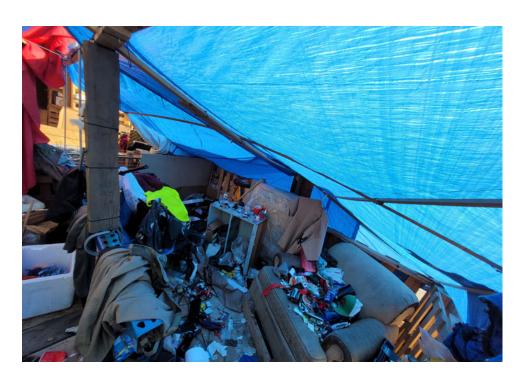

| Slope more than 27 degrees              | ⊔ Yes                         | ☑ No         |                        |                                     |
|-----------------------------------------|-------------------------------|--------------|------------------------|-------------------------------------|
| Slide Zone                              | ☐ Yes                         | ☑ No         |                        |                                     |
| Fires                                   | ☐ Yes                         | ☑ No         |                        |                                     |
| Exposed Electrical Wiring               | ☐ Yes                         | ☑ No         |                        |                                     |
| Other                                   | ☐ Yes                         | ☑ No         |                        |                                     |
|                                         | TOTAL COUNT:                  | 0            |                        |                                     |
|                                         |                               |              |                        |                                     |
|                                         |                               |              |                        |                                     |
|                                         | 70711 00007                   |              |                        |                                     |
|                                         | TOTAL SCORE: 2                | 4            |                        |                                     |
|                                         |                               |              |                        |                                     |
|                                         |                               |              |                        |                                     |
| EXHIBIT A: SITE INSPECTION P            | HOTOS                         |              |                        |                                     |
| During a site inspection, Field Coordin | ators should take photos of t | he followir  | g and store the photos | in the appropriate G: Drive folder: |
| <ul> <li>Cross Street Signs</li> </ul>  | • Photo                       | s of Individ | ual Tents •            | Vehicle/RVs/License Plates          |
|                                         |                               |              |                        |                                     |

Debris Fields

# **Inspection Photos**