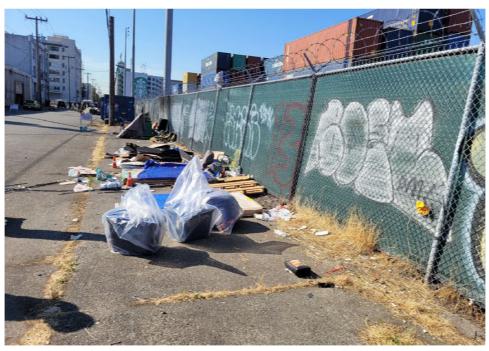

ad lock had to use bolt cutters, zipper was damage. 1 Black plastic bag filled with clothing and other misc items.  Blue container with blue sleeping bag and blankets. 2nd Blue container with Red and |



# **SITE JOURNAL**

**Encampment Response Team** 

| umbrella with n colored polka dot more blanket |
|------------------------------------------------|
|------------------------------------------------|

# **Inspection Photos**

































































































# **Clean Up Photos**









































































































































































































































































































## **After Clean Photos**



















































## **Posting Photos**