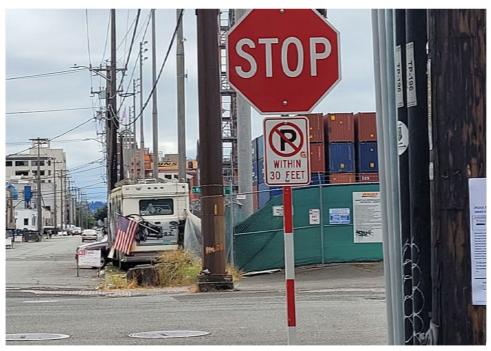

| Slope more than 27 degrees              | ⊔ Yes                         | ☑ No         |                        |                                     |
|-----------------------------------------|-------------------------------|--------------|------------------------|-------------------------------------|
| Slide Zone                              | ☐ Yes                         | ☑ No         |                        |                                     |
| Fires                                   | ☐ Yes                         | ☑ No         |                        |                                     |
| Exposed Electrical Wiring               | ☐ Yes                         | ☑ No         |                        |                                     |
| Other                                   | ☐ Yes                         | ☑ No         |                        |                                     |
|                                         | TOTAL COUNT:                  | 0            |                        |                                     |
|                                         |                               |              |                        |                                     |
|                                         |                               |              |                        |                                     |
|                                         | 70711 00007                   |              |                        |                                     |
|                                         | TOTAL SCORE: 2                | 4            |                        |                                     |
|                                         |                               |              |                        |                                     |
|                                         |                               |              |                        |                                     |
| EXHIBIT A: SITE INSPECTION P            | HOTOS                         |              |                        |                                     |
| During a site inspection, Field Coordin | ators should take photos of t | he followir  | g and store the photos | in the appropriate G: Drive folder: |
| <ul> <li>Cross Street Signs</li> </ul>  | • Photo                       | s of Individ | ual Tents •            | Vehicle/RVs/License Plates          |
|                                         |                               |              |                        |                                     |

Debris Fields

# **Inspection Photos**