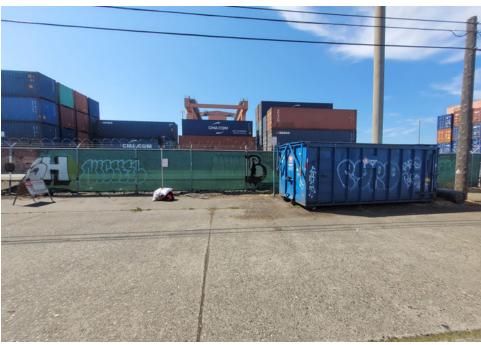

| Slope more than 27 degrees              | ⊔ Yes                         | ☑ No         |                        |                                     |
|-----------------------------------------|-------------------------------|--------------|------------------------|-------------------------------------|
| Slide Zone                              | ☐ Yes                         | ☑ No         |                        |                                     |
| Fires                                   | ☐ Yes                         | ☑ No         |                        |                                     |
| Exposed Electrical Wiring               | ☐ Yes                         | ☑ No         |                        |                                     |
| Other                                   | ☐ Yes                         | ☑ No         |                        |                                     |
|                                         | TOTAL COUNT:                  | 0            |                        |                                     |
|                                         |                               |              |                        |                                     |
|                                         |                               |              |                        |                                     |
|                                         | 70711 00007                   |              |                        |                                     |
|                                         | TOTAL SCORE: 2                | 4            |                        |                                     |
|                                         |                               |              |                        |                                     |
|                                         |                               |              |                        |                                     |
| EXHIBIT A: SITE INSPECTION P            | HOTOS                         |              |                        |                                     |
| During a site inspection, Field Coordin | ators should take photos of t | he followir  | g and store the photos | in the appropriate G: Drive folder: |
| <ul> <li>Cross Street Signs</li> </ul>  | • Photo                       | s of Individ | ual Tents •            | Vehicle/RVs/License Plates          |
|                                         |                               |              |                        |                                     |

Debris Fields

# **Inspection Photos**