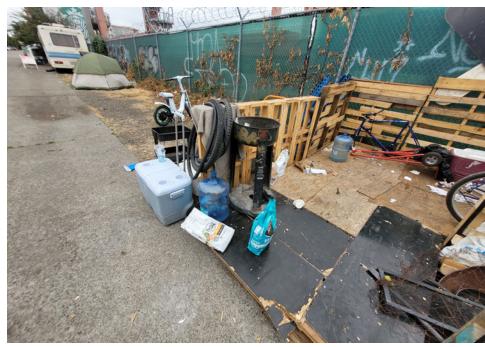

d-Grey/Red Core sleeping bag, Black/white jacket, Black/Blue Adidas back pack with Bryant 206-2950555 written on it.  Bag has Two tribute sweaters still in plastic bag, one purple with # 5 and one Green with # 25 and filled with misc items.  1Blue/White Ozark Trail tent, tent was locked from outside with pad lock had to use bolt cutters, zipper was damage. 1 Black plastic bag filled with clothing and other misc items.  Blue container with blue sleeping bag and blankets. 2nd Blue container with Red and |



# **SITE JOURNAL**

**Encampment Response Team** 

| umbrella with n colored polka dot more blanket |
|------------------------------------------------|
|------------------------------------------------|

# **Inspection Photos**

































































































# **Clean Up Photos**









































































































































































































































































































## **After Clean Photos**



















































## **Posting Photos**