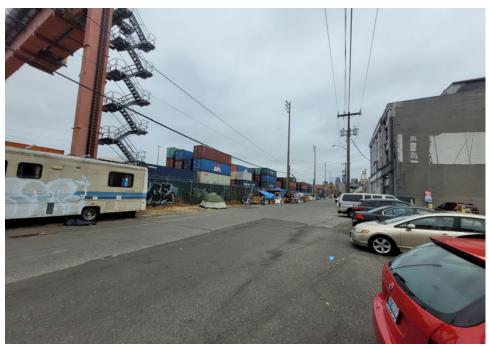

| Slope more than 27 degrees              | ⊔ Yes                         | ☑ No         |                        |                                     |
|-----------------------------------------|-------------------------------|--------------|------------------------|-------------------------------------|
| Slide Zone                              | ☐ Yes                         | ☑ No         |                        |                                     |
| Fires                                   | ☐ Yes                         | ☑ No         |                        |                                     |
| Exposed Electrical Wiring               | ☐ Yes                         | ☑ No         |                        |                                     |
| Other                                   | ☐ Yes                         | ☑ No         |                        |                                     |
|                                         | TOTAL COUNT:                  | 0            |                        |                                     |
|                                         |                               |              |                        |                                     |
|                                         |                               |              |                        |                                     |
|                                         | 70711 00007                   |              |                        |                                     |
|                                         | TOTAL SCORE: 2                | 4            |                        |                                     |
|                                         |                               |              |                        |                                     |
|                                         |                               |              |                        |                                     |
| EXHIBIT A: SITE INSPECTION P            | HOTOS                         |              |                        |                                     |
| During a site inspection, Field Coordin | ators should take photos of t | he followir  | g and store the photos | in the appropriate G: Drive folder: |
| <ul> <li>Cross Street Signs</li> </ul>  | • Photo                       | s of Individ | ual Tents •            | Vehicle/RVs/License Plates          |
|                                         |                               |              |                        |                                     |

# **Inspection Photos**