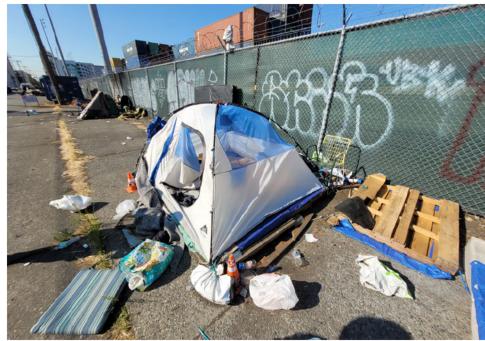

m outside with pad lock had to use bolt cutters, zipper was damage. 1 Black plastic bag filled with clothing and other misc items.  Blue container with blue sleeping bag and blankets. 2nd Blue container with Red and |



# **SITE JOURNAL**

**Encampment Response Team** 

| umbrella with n colored polka dot more blanket |
|------------------------------------------------|
|------------------------------------------------|

# **Inspection Photos**

































































































# **Clean Up Photos**









































































































































































































































































































## **After Clean Photos**



















































## **Posting Photos**