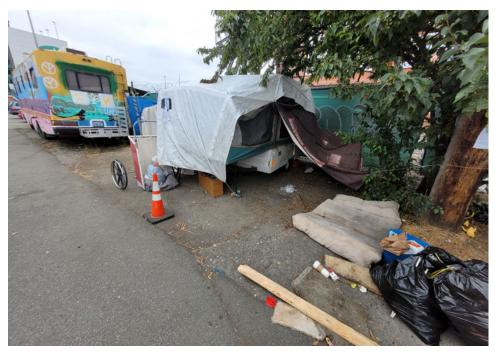

| Slope more than 27 degrees              | ⊔ Yes                         | ☑ No         |                        |                                     |
|-----------------------------------------|-------------------------------|--------------|------------------------|-------------------------------------|
| Slide Zone                              | ☐ Yes                         | ☑ No         |                        |                                     |
| Fires                                   | ☐ Yes                         | ☑ No         |                        |                                     |
| Exposed Electrical Wiring               | ☐ Yes                         | ☑ No         |                        |                                     |
| Other                                   | ☐ Yes                         | ☑ No         |                        |                                     |
|                                         | TOTAL COUNT:                  | 0            |                        |                                     |
|                                         |                               |              |                        |                                     |
|                                         |                               |              |                        |                                     |
|                                         | 70711 00007                   |              |                        |                                     |
|                                         | TOTAL SCORE: 2                | 4            |                        |                                     |
|                                         |                               |              |                        |                                     |
|                                         |                               |              |                        |                                     |
| EXHIBIT A: SITE INSPECTION P            | HOTOS                         |              |                        |                                     |
| During a site inspection, Field Coordin | ators should take photos of t | he followir  | g and store the photos | in the appropriate G: Drive folder: |
| <ul> <li>Cross Street Signs</li> </ul>  | • Photo                       | s of Individ | ual Tents •            | Vehicle/RVs/License Plates          |
|                                         |                               |              |                        |                                     |

# **Inspection Photos**