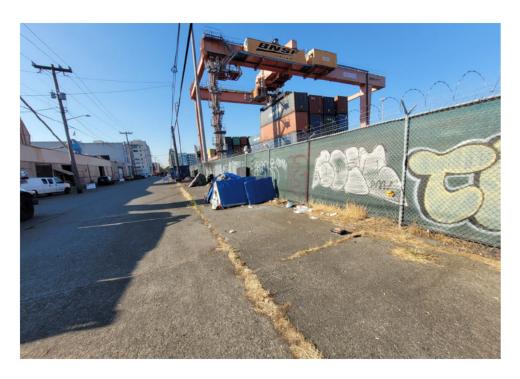

| Slope more than 27 degrees              | ⊔ Yes                         | ☑ No         |                        |                                     |
|-----------------------------------------|-------------------------------|--------------|------------------------|-------------------------------------|
| Slide Zone                              | ☐ Yes                         | ☑ No         |                        |                                     |
| Fires                                   | ☐ Yes                         | ☑ No         |                        |                                     |
| Exposed Electrical Wiring               | ☐ Yes                         | ☑ No         |                        |                                     |
| Other                                   | ☐ Yes                         | ☑ No         |                        |                                     |
|                                         | TOTAL COUNT:                  | 0            |                        |                                     |
|                                         |                               |              |                        |                                     |
|                                         |                               |              |                        |                                     |
|                                         | 70711 00007                   |              |                        |                                     |
|                                         | TOTAL SCORE: 2                | 4            |                        |                                     |
|                                         |                               |              |                        |                                     |
|                                         |                               |              |                        |                                     |
| EXHIBIT A: SITE INSPECTION P            | HOTOS                         |              |                        |                                     |
| During a site inspection, Field Coordin | ators should take photos of t | he followir  | g and store the photos | in the appropriate G: Drive folder: |
| <ul> <li>Cross Street Signs</li> </ul>  | • Photo                       | s of Individ | ual Tents •            | Vehicle/RVs/License Plates          |
|                                         |                               |              |                        |                                     |

# **Inspection Photos**