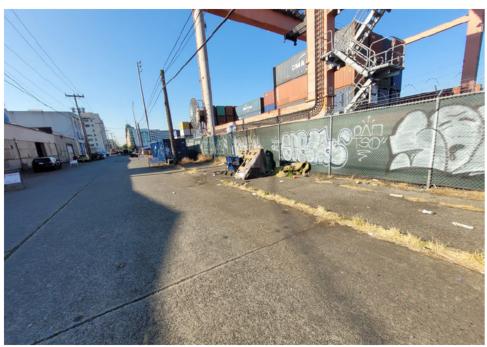

| Slope more than 27 degrees              | ⊔ Yes                         | ☑ No         |                        |                                     |
|-----------------------------------------|-------------------------------|--------------|------------------------|-------------------------------------|
| Slide Zone                              | ☐ Yes                         | ☑ No         |                        |                                     |
| Fires                                   | ☐ Yes                         | ☑ No         |                        |                                     |
| Exposed Electrical Wiring               | ☐ Yes                         | ☑ No         |                        |                                     |
| Other                                   | ☐ Yes                         | ☑ No         |                        |                                     |
|                                         | TOTAL COUNT:                  | 0            |                        |                                     |
|                                         |                               |              |                        |                                     |
|                                         |                               |              |                        |                                     |
|                                         | 70711 00007                   |              |                        |                                     |
|                                         | TOTAL SCORE: 2                | 4            |                        |                                     |
|                                         |                               |              |                        |                                     |
|                                         |                               |              |                        |                                     |
| EXHIBIT A: SITE INSPECTION P            | HOTOS                         |              |                        |                                     |
| During a site inspection, Field Coordin | ators should take photos of t | he followir  | g and store the photos | in the appropriate G: Drive folder: |
| <ul> <li>Cross Street Signs</li> </ul>  | • Photo                       | s of Individ | ual Tents •            | Vehicle/RVs/License Plates          |
|                                         |                               |              |                        |                                     |

# **Inspection Photos**