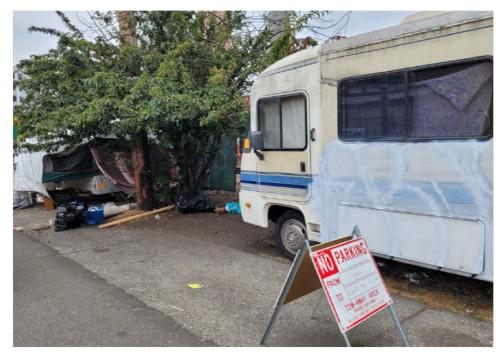

| Slope more than 27 degrees              | ⊔ Yes                         | ☑ No         |                        |                                     |
|-----------------------------------------|-------------------------------|--------------|------------------------|-------------------------------------|
| Slide Zone                              | ☐ Yes                         | ☑ No         |                        |                                     |
| Fires                                   | ☐ Yes                         | ☑ No         |                        |                                     |
| Exposed Electrical Wiring               | ☐ Yes                         | ☑ No         |                        |                                     |
| Other                                   | ☐ Yes                         | ☑ No         |                        |                                     |
|                                         | TOTAL COUNT:                  | 0            |                        |                                     |
|                                         |                               |              |                        |                                     |
|                                         |                               |              |                        |                                     |
|                                         | 70711 00007                   |              |                        |                                     |
|                                         | TOTAL SCORE: 2                | 4            |                        |                                     |
|                                         |                               |              |                        |                                     |
|                                         |                               |              |                        |                                     |
| EXHIBIT A: SITE INSPECTION P            | HOTOS                         |              |                        |                                     |
| During a site inspection, Field Coordin | ators should take photos of t | he followir  | g and store the photos | in the appropriate G: Drive folder: |
| <ul> <li>Cross Street Signs</li> </ul>  | • Photo                       | s of Individ | ual Tents •            | Vehicle/RVs/License Plates          |
|                                         |                               |              |                        |                                     |

# **Inspection Photos**