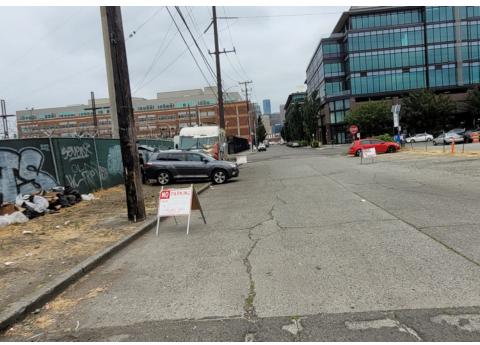

| Slope more than 27 degrees              | ⊔ Yes                         | ☑ No         |                        |                                     |
|-----------------------------------------|-------------------------------|--------------|------------------------|-------------------------------------|
| Slide Zone                              | ☐ Yes                         | ☑ No         |                        |                                     |
| Fires                                   | ☐ Yes                         | ☑ No         |                        |                                     |
| Exposed Electrical Wiring               | ☐ Yes                         | ☑ No         |                        |                                     |
| Other                                   | ☐ Yes                         | ☑ No         |                        |                                     |
|                                         | TOTAL COUNT:                  | 0            |                        |                                     |
|                                         |                               |              |                        |                                     |
|                                         |                               |              |                        |                                     |
|                                         | 70711 00007                   |              |                        |                                     |
|                                         | TOTAL SCORE: 2                | 4            |                        |                                     |
|                                         |                               |              |                        |                                     |
|                                         |                               |              |                        |                                     |
| EXHIBIT A: SITE INSPECTION P            | HOTOS                         |              |                        |                                     |
| During a site inspection, Field Coordin | ators should take photos of t | he followir  | g and store the photos | in the appropriate G: Drive folder: |
| <ul> <li>Cross Street Signs</li> </ul>  | • Photo                       | s of Individ | ual Tents •            | Vehicle/RVs/License Plates          |
|                                         |                               |              |                        |                                     |

# **Inspection Photos**