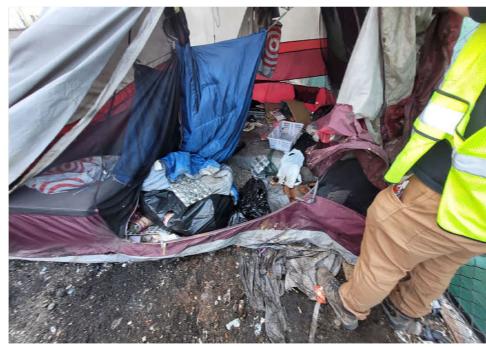

1Blue/White Ozark Trail tent, tent was locked from outside with pad lock had to use bolt cutters, zipper was damage. 1 Black plastic bag filled with clothing and other misc items.  Blue container with blue sleeping bag and blankets. 2nd Blue container with Red and |



# **SITE JOURNAL**

**Encampment Response Team** 

| umbrella with n colored polka dot more blanket |
|------------------------------------------------|
|------------------------------------------------|

# **Inspection Photos**

































































































# **Clean Up Photos**









































































































































































































































































































## **After Clean Photos**



















































## **Posting Photos**