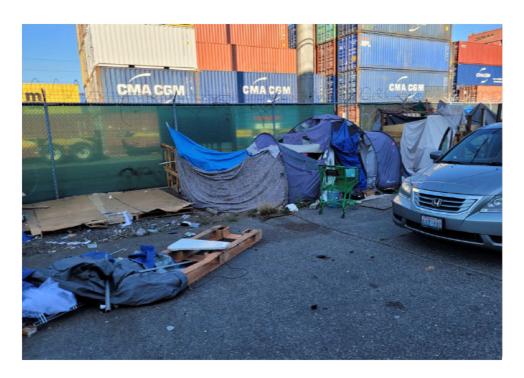

| Slope more than 27 degrees              | ⊔ Yes                         | ☑ No         |                        |                                     |
|-----------------------------------------|-------------------------------|--------------|------------------------|-------------------------------------|
| Slide Zone                              | ☐ Yes                         | ☑ No         |                        |                                     |
| Fires                                   | ☐ Yes                         | ☑ No         |                        |                                     |
| Exposed Electrical Wiring               | ☐ Yes                         | ☑ No         |                        |                                     |
| Other                                   | ☐ Yes                         | ☑ No         |                        |                                     |
|                                         | TOTAL COUNT:                  | 0            |                        |                                     |
|                                         |                               |              |                        |                                     |
|                                         |                               |              |                        |                                     |
|                                         | 70711 00007                   |              |                        |                                     |
|                                         | TOTAL SCORE: 2                | 4            |                        |                                     |
|                                         |                               |              |                        |                                     |
|                                         |                               |              |                        |                                     |
| EXHIBIT A: SITE INSPECTION P            | HOTOS                         |              |                        |                                     |
| During a site inspection, Field Coordin | ators should take photos of t | he followir  | g and store the photos | in the appropriate G: Drive folder: |
| <ul> <li>Cross Street Signs</li> </ul>  | • Photo                       | s of Individ | ual Tents •            | Vehicle/RVs/License Plates          |
|                                         |                               |              |                        |                                     |

Debris Fields

# **Inspection Photos**