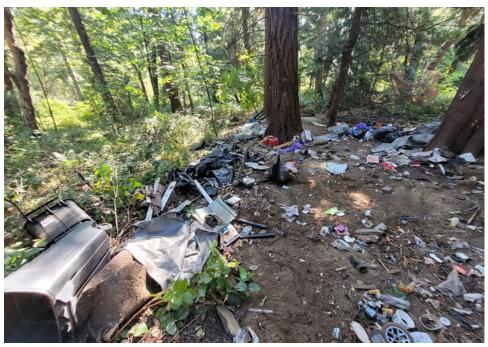

#### **EXHIBIT A: SITE INSPECTION PHOTOS**

During a site inspection, Field Coordinators should take photos of the following and store the photos in the appropriate G: Drive folder:

Cross Street Signs

- Photos of Individual Tents
- Vehicle/RVs/License Plates

- General Photos of the Encampment
- Debris Fields

## **Inspection Photos**