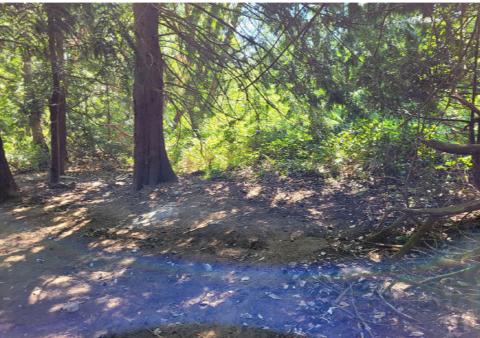

|
| T4-KQR-0810      | No       | N/A |                      | 0    | 0     | 0       | 0     | Not stored- Blue/White<br>tent (ripped) inside of<br>tent and contents wet                                 |
| T2-KQR-0810      | No       | N/A |                      | 0    | 0     | 0       | 0     | Not stored- Pink/Green<br>tent (ripped) inside of<br>tent and contents inside<br>wet and smelled of urine. |
| T3-KQR-0810      | No       | N/A |                      | 0    | 0     | 0       | 0     | Not stored-Green/White<br>tent (holes) inside of tent<br>and contents were wet                             |

## **Inspection Photos**













































# **Clean Up Photos**

























































## **After Clean Photos**









































# **Posting Photos**