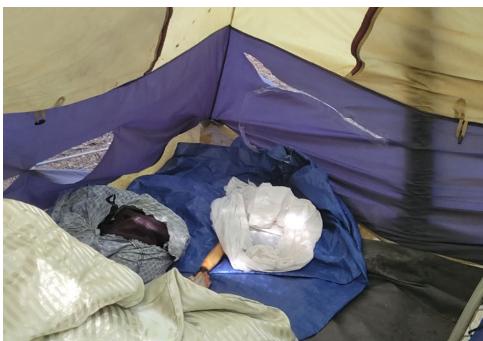

#### **EXHIBIT A: SITE INSPECTION PHOTOS**

During a site inspection, Field Coordinators should take photos of the following and store the photos in the appropriate G: Drive folder:

Cross Street Signs

- Photos of Individual Tents
- Vehicle/RVs/License Plates

- General Photos of the Encampment
- Debris Fields

## **Inspection Photos**