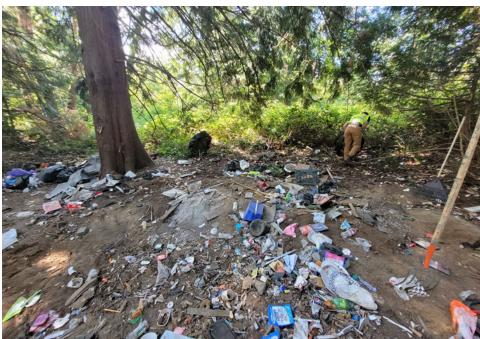

<br>(wet)                                      |
| T4-KQR-0810      | No       | N/A |                      | 0    | 0     | 0       | 0     | Not stored- Blue/White<br>tent (ripped) inside of<br>tent and contents wet                                 |
| T2-KQR-0810      | No       | N/A |                      | 0    | 0     | 0       | 0     | Not stored- Pink/Green<br>tent (ripped) inside of<br>tent and contents inside<br>wet and smelled of urine. |
| T3-KQR-0810      | No       | N/A |                      | 0    | 0     | 0       | 0     | Not stored-Green/White<br>tent (holes) inside of tent<br>and contents were wet                             |

## **Inspection Photos**













































# **Clean Up Photos**

























































## **After Clean Photos**









































# **Posting Photos**