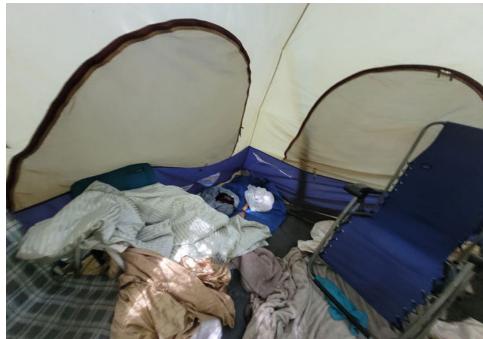

#### **EXHIBIT A: SITE INSPECTION PHOTOS**

During a site inspection, Field Coordinators should take photos of the following and store the photos in the appropriate G: Drive folder:

Cross Street Signs

- Photos of Individual Tents
- Vehicle/RVs/License Plates

## **Inspection Photos**