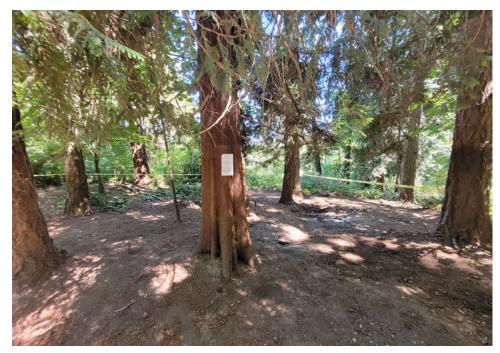

| Heavy Crew Hours On-site        | 0                |                          |
|---------------------------------|------------------|--------------------------|
| Number of Labor Crew            | 1                | SPR Light Team W/Trailer |
| Labor Crew Hours On-site        | 8                |                          |
|                                 |                  |                          |
| STAGING LOCATION                |                  |                          |
| Date/Time:                      | Location: West C | rest Park                |
| SITE POSTING PHOTOS             |                  |                          |
| No Regular Encampment Clean-up: | 72-hour Notice   |                          |
|                                 |                  |                          |

- Cross Street Signs
- General Photos of the Encampment
- Close up to read post signage
- At a distance to view entire camp
- After Photos

Field Coordinators should take photos and collect photos from the Navigation Officers and store them photos in the appropriate G: Drive folder:

# **Posting Photos**