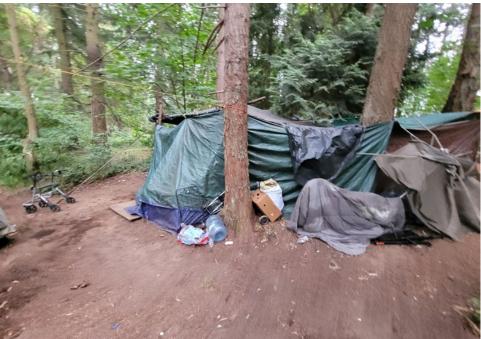

#### **EXHIBIT A: SITE INSPECTION PHOTOS**

During a site inspection, Field Coordinators should take photos of the following and store the photos in the appropriate G: Drive folder:

Cross Street Signs

- Photos of Individual Tents
- Vehicle/RVs/License Plates

- General Photos of the Encampment
- Debris Fields

## **Inspection Photos**