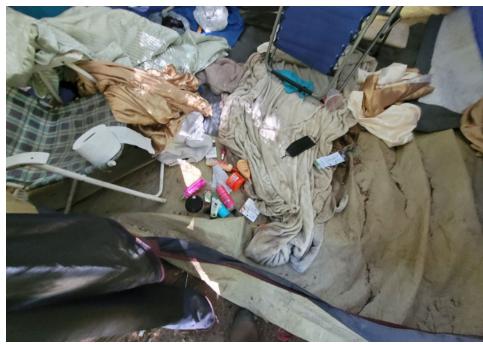

>tent.<br>Not stored- Grey blanket<br>(wet)                                      |
| T4-KQR-0810      | No       | N/A |                      | 0    | 0     | 0       | 0     | Not stored- Blue/White<br>tent (ripped) inside of<br>tent and contents wet                                 |
| T2-KQR-0810      | No       | N/A |                      | 0    | 0     | 0       | 0     | Not stored- Pink/Green<br>tent (ripped) inside of<br>tent and contents inside<br>wet and smelled of urine. |
| T3-KQR-0810      | No       | N/A |                      | 0    | 0     | 0       | 0     | Not stored-Green/White<br>tent (holes) inside of tent<br>and contents were wet                             |

## **Inspection Photos**













































# **Clean Up Photos**

























































## **After Clean Photos**









































# **Posting Photos**