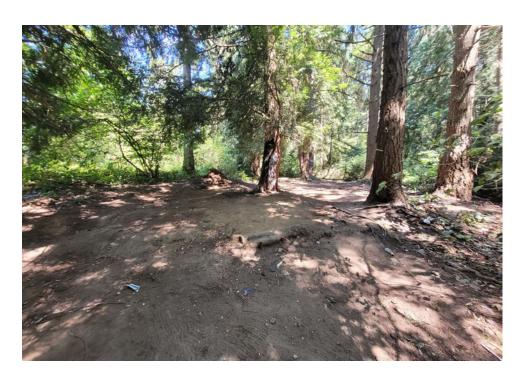

|
| T4-KQR-0810      | No       | N/A |                      | 0    | 0     | 0       | 0     | Not stored- Blue/White<br>tent (ripped) inside of<br>tent and contents wet                                 |
| T2-KQR-0810      | No       | N/A |                      | 0    | 0     | 0       | 0     | Not stored- Pink/Green<br>tent (ripped) inside of<br>tent and contents inside<br>wet and smelled of urine. |
| T3-KQR-0810      | No       | N/A |                      | 0    | 0     | 0       | 0     | Not stored-Green/White<br>tent (holes) inside of tent<br>and contents were wet                             |

## **Inspection Photos**













































# **Clean Up Photos**

























































## **After Clean Photos**









































# **Posting Photos**