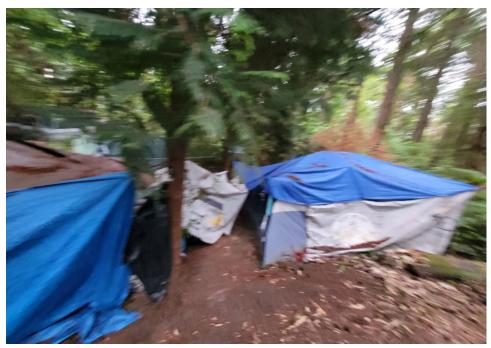

#### **EXHIBIT A: SITE INSPECTION PHOTOS**

During a site inspection, Field Coordinators should take photos of the following and store the photos in the appropriate G: Drive folder:

Cross Street Signs

- Photos of Individual Tents
- Vehicle/RVs/License Plates

- General Photos of the Encampment
- Debris Fields

## **Inspection Photos**