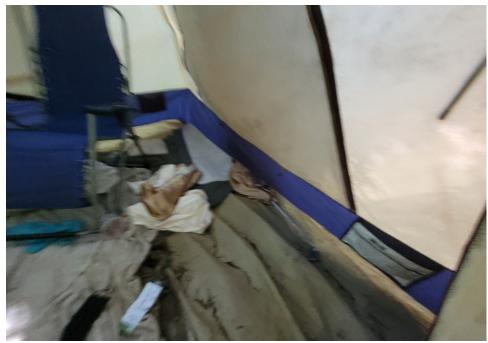

br>tent.<br>Not stored- Grey blanket<br>(wet)                                      |
| T4-KQR-0810      | No       | N/A |                      | 0    | 0     | 0       | 0     | Not stored- Blue/White<br>tent (ripped) inside of<br>tent and contents wet                                 |
| T2-KQR-0810      | No       | N/A |                      | 0    | 0     | 0       | 0     | Not stored- Pink/Green<br>tent (ripped) inside of<br>tent and contents inside<br>wet and smelled of urine. |
| T3-KQR-0810      | No       | N/A |                      | 0    | 0     | 0       | 0     | Not stored-Green/White<br>tent (holes) inside of tent<br>and contents were wet                             |

## **Inspection Photos**













































# **Clean Up Photos**

























































## **After Clean Photos**









































# **Posting Photos**