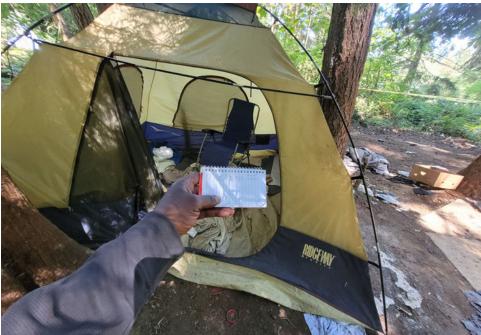

#### **EXHIBIT A: SITE INSPECTION PHOTOS**

During a site inspection, Field Coordinators should take photos of the following and store the photos in the appropriate G: Drive folder:

Cross Street Signs

- Photos of Individual Tents
- Vehicle/RVs/License Plates

- General Photos of the Encampment
- Debris Fields

## **Inspection Photos**