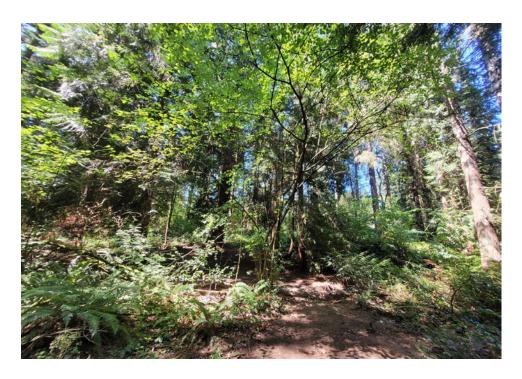

| No       | N/A |                      | 0    | 0     | 0       | 0     | Not stored- Blue/White<br>tent (ripped) inside of<br>tent and contents wet                                 |
| T2-KQR-0810      | No       | N/A |                      | 0    | 0     | 0       | 0     | Not stored- Pink/Green<br>tent (ripped) inside of<br>tent and contents inside<br>wet and smelled of urine. |
| T3-KQR-0810      | No       | N/A |                      | 0    | 0     | 0       | 0     | Not stored-Green/White<br>tent (holes) inside of tent<br>and contents were wet                             |

## **Inspection Photos**













































# **Clean Up Photos**

























































## **After Clean Photos**









































# **Posting Photos**