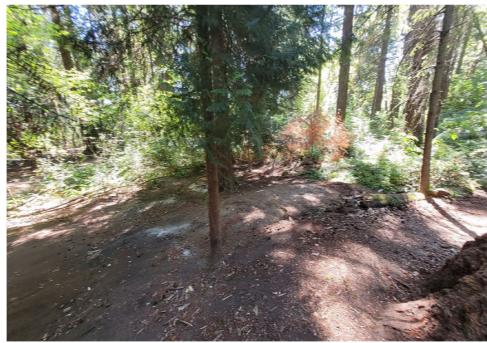

|
| T4-KQR-0810      | No       | N/A |                      | 0    | 0     | 0       | 0     | Not stored- Blue/White<br>tent (ripped) inside of<br>tent and contents wet                                 |
| T2-KQR-0810      | No       | N/A |                      | 0    | 0     | 0       | 0     | Not stored- Pink/Green<br>tent (ripped) inside of<br>tent and contents inside<br>wet and smelled of urine. |
| T3-KQR-0810      | No       | N/A |                      | 0    | 0     | 0       | 0     | Not stored-Green/White<br>tent (holes) inside of tent<br>and contents were wet                             |

## **Inspection Photos**













































# **Clean Up Photos**

























































## **After Clean Photos**









































# **Posting Photos**