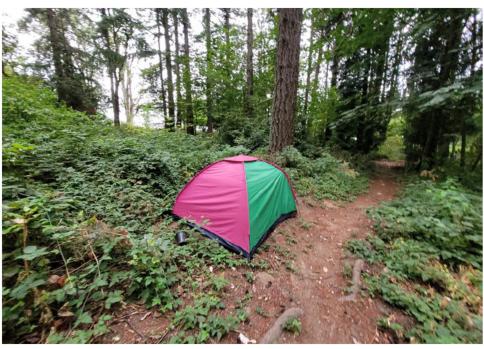

1    | 0     | 0       | 0     | Stored- 1 Blue/Grey GO!<br>tent.<br>Not stored- Grey blanket<br>(wet)                                      |
| T4-KQR-0810      | No       | N/A |                      | 0    | 0     | 0       | 0     | Not stored- Blue/White<br>tent (ripped) inside of<br>tent and contents wet                                 |
| T2-KQR-0810      | No       | N/A |                      | 0    | 0     | 0       | 0     | Not stored- Pink/Green<br>tent (ripped) inside of<br>tent and contents inside<br>wet and smelled of urine. |
| T3-KQR-0810      | No       | N/A |                      | 0    | 0     | 0       | 0     | Not stored-Green/White<br>tent (holes) inside of tent<br>and contents were wet                             |

## **Inspection Photos**













































# **Clean Up Photos**

























































## **After Clean Photos**









































# **Posting Photos**