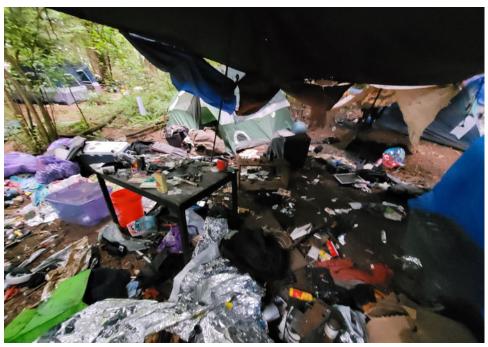

#### **EXHIBIT A: SITE INSPECTION PHOTOS**

During a site inspection, Field Coordinators should take photos of the following and store the photos in the appropriate G: Drive folder:

Cross Street Signs

- Photos of Individual Tents
- Vehicle/RVs/License Plates

- General Photos of the Encampment
- Debris Fields

## **Inspection Photos**