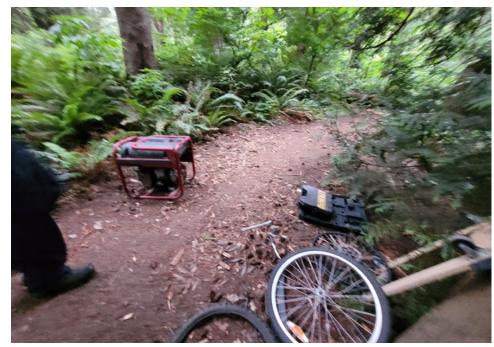

#### **EXHIBIT A: SITE INSPECTION PHOTOS**

During a site inspection, Field Coordinators should take photos of the following and store the photos in the appropriate G: Drive folder:

Cross Street Signs

- Photos of Individual Tents
- Vehicle/RVs/License Plates

- General Photos of the Encampment
- Debris Fields

## **Inspection Photos**