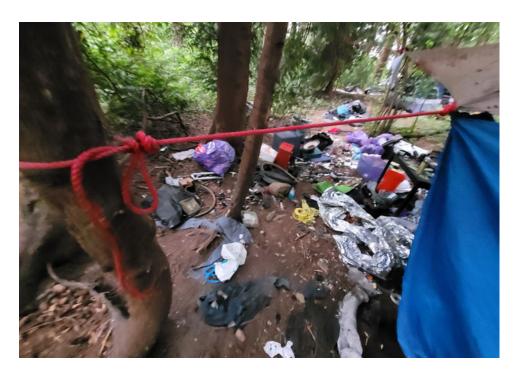

#### **EXHIBIT A: SITE INSPECTION PHOTOS**

During a site inspection, Field Coordinators should take photos of the following and store the photos in the appropriate G: Drive folder:

Cross Street Signs

- Photos of Individual Tents
- Vehicle/RVs/License Plates

- General Photos of the Encampment
- Debris Fields

## **Inspection Photos**