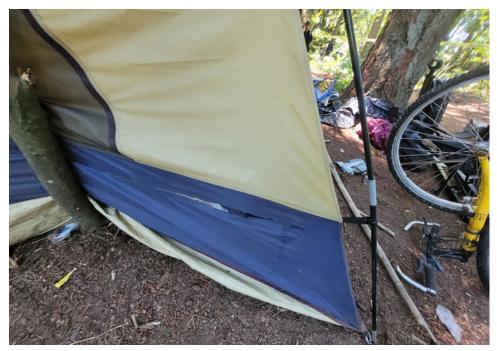

#### **EXHIBIT A: SITE INSPECTION PHOTOS**

During a site inspection, Field Coordinators should take photos of the following and store the photos in the appropriate G: Drive folder:

Cross Street Signs

- Photos of Individual Tents
- Vehicle/RVs/License Plates

- General Photos of the Encampment
- Debris Fields

## **Inspection Photos**