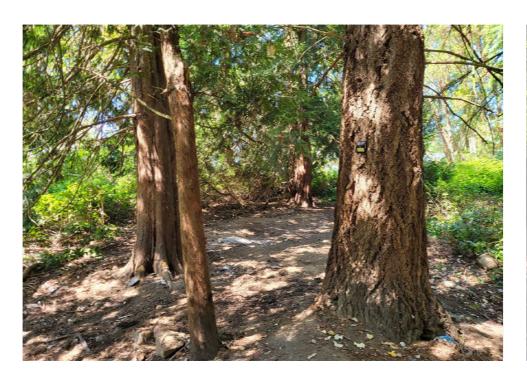

|
| T4-KQR-0810      | No       | N/A |                      | 0    | 0     | 0       | 0     | Not stored- Blue/White<br>tent (ripped) inside of<br>tent and contents wet                                 |
| T2-KQR-0810      | No       | N/A |                      | 0    | 0     | 0       | 0     | Not stored- Pink/Green<br>tent (ripped) inside of<br>tent and contents inside<br>wet and smelled of urine. |
| T3-KQR-0810      | No       | N/A |                      | 0    | 0     | 0       | 0     | Not stored-Green/White<br>tent (holes) inside of tent<br>and contents were wet                             |

## **Inspection Photos**













































# **Clean Up Photos**

























































## **After Clean Photos**









































# **Posting Photos**