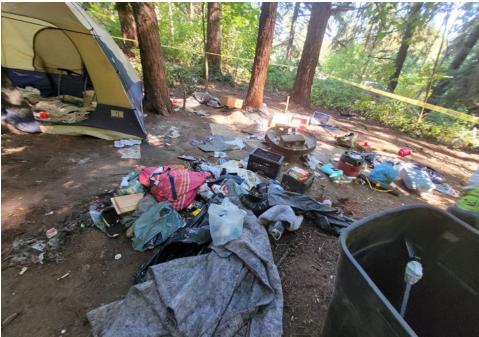

#### **EXHIBIT A: SITE INSPECTION PHOTOS**

During a site inspection, Field Coordinators should take photos of the following and store the photos in the appropriate G: Drive folder:

Cross Street Signs

- Photos of Individual Tents
- Vehicle/RVs/License Plates

- General Photos of the Encampment
- Debris Fields

## **Inspection Photos**