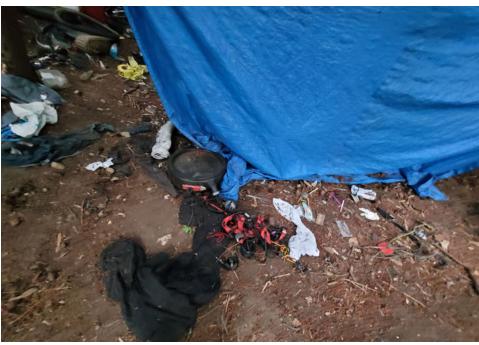

#### **EXHIBIT A: SITE INSPECTION PHOTOS**

During a site inspection, Field Coordinators should take photos of the following and store the photos in the appropriate G: Drive folder:

Cross Street Signs

- Photos of Individual Tents
- Vehicle/RVs/License Plates

- General Photos of the Encampment
- Debris Fields

## **Inspection Photos**