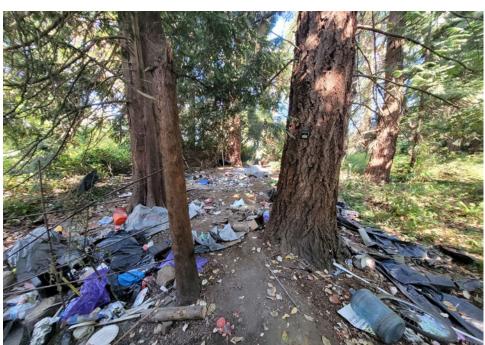

#### **EXHIBIT A: SITE INSPECTION PHOTOS**

During a site inspection, Field Coordinators should take photos of the following and store the photos in the appropriate G: Drive folder:

Cross Street Signs

- Photos of Individual Tents
- Vehicle/RVs/License Plates

- General Photos of the Encampment
- Debris Fields

## **Inspection Photos**