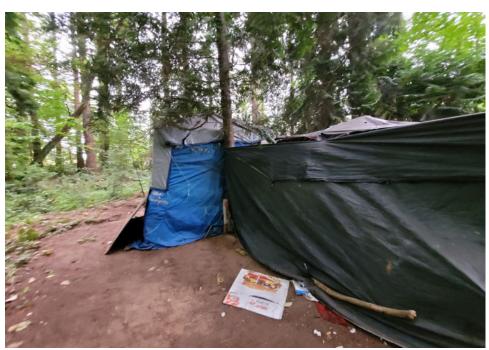

#### **EXHIBIT A: SITE INSPECTION PHOTOS**

During a site inspection, Field Coordinators should take photos of the following and store the photos in the appropriate G: Drive folder:

Cross Street Signs

- Photos of Individual Tents
- Vehicle/RVs/License Plates

- General Photos of the Encampment
- Debris Fields

## **Inspection Photos**