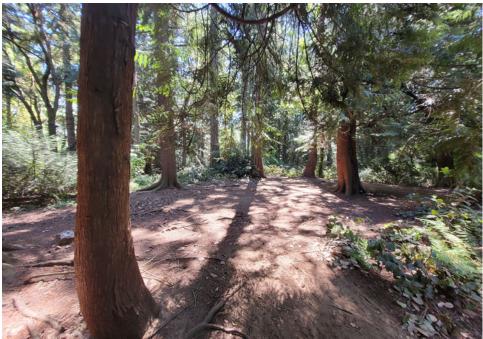

|
| T4-KQR-0810      | No       | N/A |                      | 0    | 0     | 0       | 0     | Not stored- Blue/White<br>tent (ripped) inside of<br>tent and contents wet                                 |
| T2-KQR-0810      | No       | N/A |                      | 0    | 0     | 0       | 0     | Not stored- Pink/Green<br>tent (ripped) inside of<br>tent and contents inside<br>wet and smelled of urine. |
| T3-KQR-0810      | No       | N/A |                      | 0    | 0     | 0       | 0     | Not stored-Green/White<br>tent (holes) inside of tent<br>and contents were wet                             |

## **Inspection Photos**













































# **Clean Up Photos**

























































## **After Clean Photos**









































# **Posting Photos**