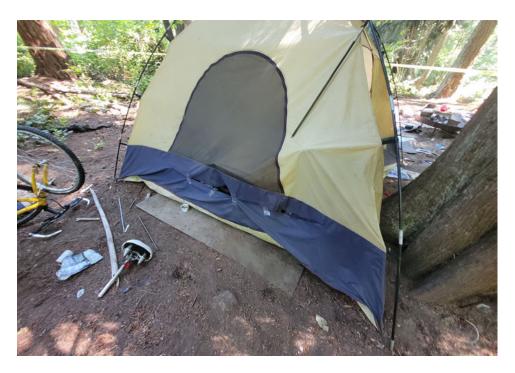

ent.<br>Not stored- Grey blanket<br>(wet)                                      |
| T4-KQR-0810      | No       | N/A |                      | 0    | 0     | 0       | 0     | Not stored- Blue/White<br>tent (ripped) inside of<br>tent and contents wet                                 |
| T2-KQR-0810      | No       | N/A |                      | 0    | 0     | 0       | 0     | Not stored- Pink/Green<br>tent (ripped) inside of<br>tent and contents inside<br>wet and smelled of urine. |
| T3-KQR-0810      | No       | N/A |                      | 0    | 0     | 0       | 0     | Not stored-Green/White<br>tent (holes) inside of tent<br>and contents were wet                             |

## **Inspection Photos**













































# **Clean Up Photos**

























































## **After Clean Photos**









































# **Posting Photos**