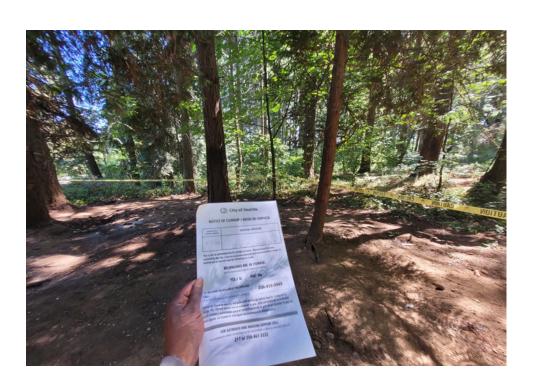

| Heavy Crew Hours On-site        | 0                |                          |
|---------------------------------|------------------|--------------------------|
| Number of Labor Crew            | 1                | SPR Light Team W/Trailer |
| Labor Crew Hours On-site        | 8                |                          |
|                                 |                  |                          |
| STAGING LOCATION                |                  |                          |
| Date/Time:                      | Location: West C | rest Park                |
| SITE POSTING PHOTOS             |                  |                          |
| No Regular Encampment Clean-up: | 72-hour Notice   |                          |
|                                 |                  |                          |

- Cross Street Signs
- General Photos of the Encampment
- Close up to read post signage
- At a distance to view entire camp
- After Photos

Field Coordinators should take photos and collect photos from the Navigation Officers and store them photos in the appropriate G: Drive folder:

# **Posting Photos**