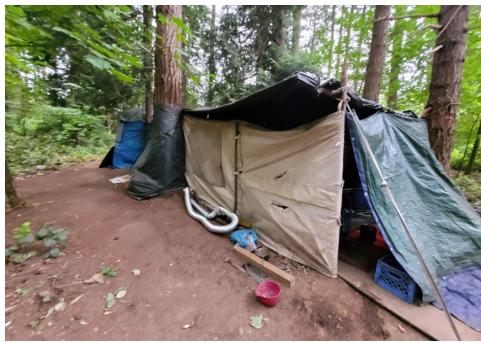

#### **EXHIBIT A: SITE INSPECTION PHOTOS**

During a site inspection, Field Coordinators should take photos of the following and store the photos in the appropriate G: Drive folder:

Cross Street Signs

- Photos of Individual Tents
- Vehicle/RVs/License Plates

- General Photos of the Encampment
- Debris Fields

## **Inspection Photos**