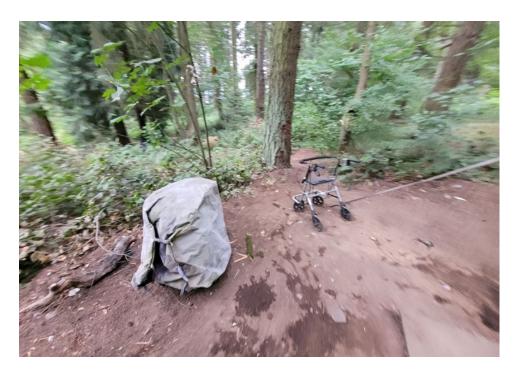

#### **EXHIBIT A: SITE INSPECTION PHOTOS**

During a site inspection, Field Coordinators should take photos of the following and store the photos in the appropriate G: Drive folder:

Cross Street Signs

- Photos of Individual Tents
- Vehicle/RVs/License Plates

- General Photos of the Encampment
- Debris Fields

## **Inspection Photos**