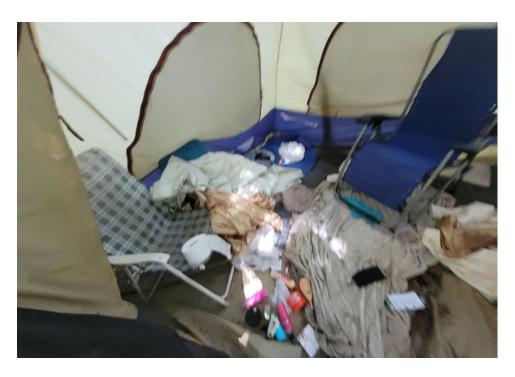

#### **EXHIBIT A: SITE INSPECTION PHOTOS**

During a site inspection, Field Coordinators should take photos of the following and store the photos in the appropriate G: Drive folder:

Cross Street Signs

- Photos of Individual Tents
- Vehicle/RVs/License Plates

## **Inspection Photos**