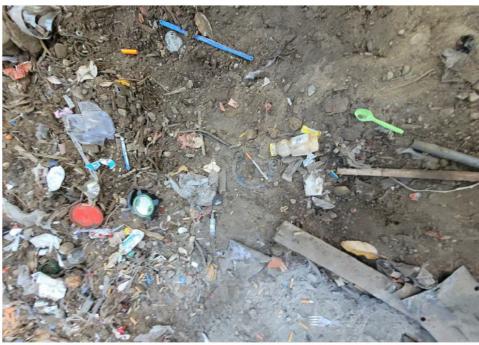

et)                                      |
| T4-KQR-0810      | No       | N/A |                      | 0    | 0     | 0       | 0     | Not stored- Blue/White<br>tent (ripped) inside of<br>tent and contents wet                                 |
| T2-KQR-0810      | No       | N/A |                      | 0    | 0     | 0       | 0     | Not stored- Pink/Green<br>tent (ripped) inside of<br>tent and contents inside<br>wet and smelled of urine. |
| T3-KQR-0810      | No       | N/A |                      | 0    | 0     | 0       | 0     | Not stored-Green/White<br>tent (holes) inside of tent<br>and contents were wet                             |

## **Inspection Photos**













































# **Clean Up Photos**

























































## **After Clean Photos**









































# **Posting Photos**