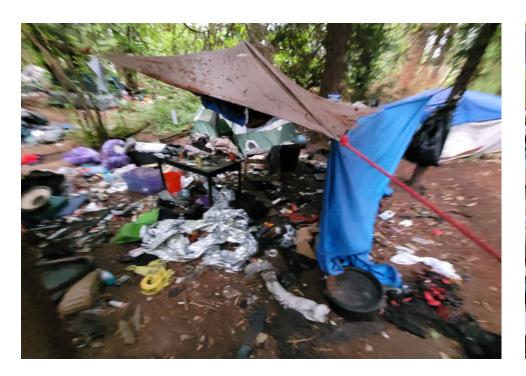

#### **EXHIBIT A: SITE INSPECTION PHOTOS**

During a site inspection, Field Coordinators should take photos of the following and store the photos in the appropriate G: Drive folder:

Cross Street Signs

- Photos of Individual Tents
- Vehicle/RVs/License Plates

- General Photos of the Encampment
- Debris Fields

## **Inspection Photos**