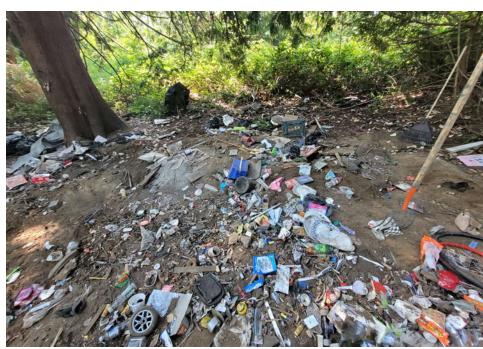

#### **EXHIBIT A: SITE INSPECTION PHOTOS**

During a site inspection, Field Coordinators should take photos of the following and store the photos in the appropriate G: Drive folder:

Cross Street Signs

- Photos of Individual Tents
- Vehicle/RVs/License Plates

- General Photos of the Encampment
- Debris Fields

## **Inspection Photos**