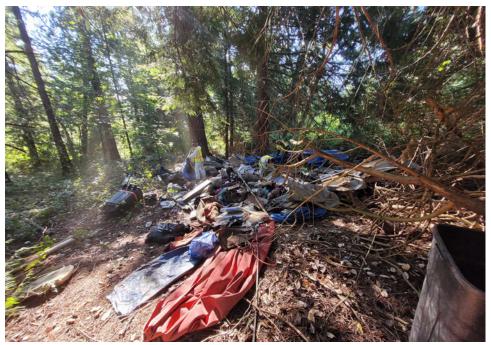

#### **EXHIBIT A: SITE INSPECTION PHOTOS**

During a site inspection, Field Coordinators should take photos of the following and store the photos in the appropriate G: Drive folder:

Cross Street Signs

- Photos of Individual Tents
- Vehicle/RVs/License Plates

- General Photos of the Encampment
- Debris Fields

## **Inspection Photos**