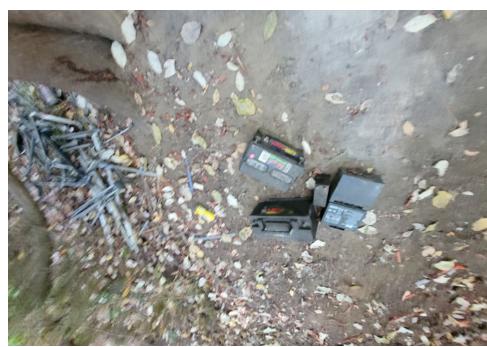

r>(wet)                                      |
| T4-KQR-0810      | No       | N/A |                      | 0    | 0     | 0       | 0     | Not stored- Blue/White<br>tent (ripped) inside of<br>tent and contents wet                                 |
| T2-KQR-0810      | No       | N/A |                      | 0    | 0     | 0       | 0     | Not stored- Pink/Green<br>tent (ripped) inside of<br>tent and contents inside<br>wet and smelled of urine. |
| T3-KQR-0810      | No       | N/A |                      | 0    | 0     | 0       | 0     | Not stored-Green/White<br>tent (holes) inside of tent<br>and contents were wet                             |

## **Inspection Photos**













































# **Clean Up Photos**

























































## **After Clean Photos**









































# **Posting Photos**