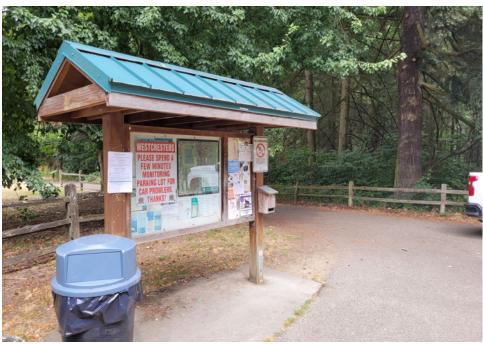

## **Inspection Photos**

#### **EXHIBIT A: SITE INSPECTION PHOTOS**

During a site inspection, Field Coordinators should take photos of the following and store the photos in the appropriate G: Drive folder:

Cross Street Signs

- Photos of Individual Tents
- Vehicle/RVs/License Plates

- General Photos of the Encampment
- Debris Fields