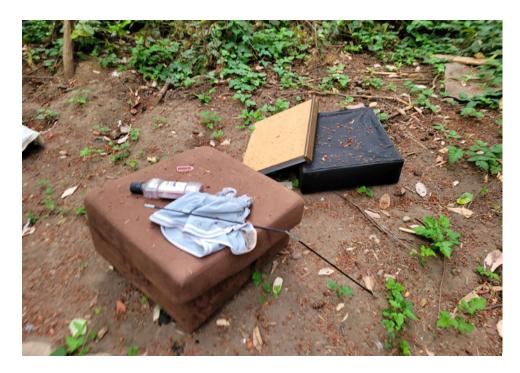

#### **EXHIBIT A: SITE INSPECTION PHOTOS**

During a site inspection, Field Coordinators should take photos of the following and store the photos in the appropriate G: Drive folder:

Cross Street Signs

- Photos of Individual Tents
- Vehicle/RVs/License Plates

- General Photos of the Encampment
- Debris Fields

## **Inspection Photos**