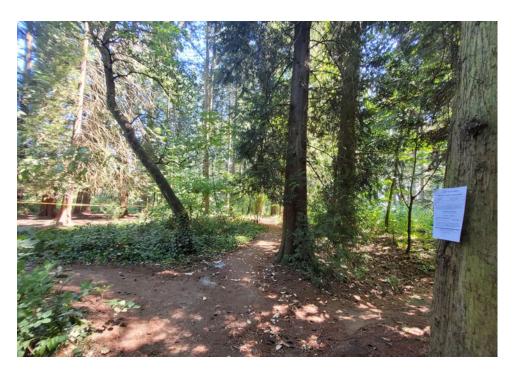

| Heavy Crew Hours On-site        | 0                |                          |
|---------------------------------|------------------|--------------------------|
| Number of Labor Crew            | 1                | SPR Light Team W/Trailer |
| Labor Crew Hours On-site        | 8                |                          |
|                                 |                  |                          |
| STAGING LOCATION                |                  |                          |
| Date/Time:                      | Location: West C | rest Park                |
| SITE POSTING PHOTOS             |                  |                          |
| No Regular Encampment Clean-up: | 72-hour Notice   |                          |
|                                 |                  |                          |

- Cross Street Signs
- General Photos of the Encampment
- Close up to read post signage
- At a distance to view entire camp
- After Photos

Field Coordinators should take photos and collect photos from the Navigation Officers and store them photos in the appropriate G: Drive folder:

# **Posting Photos**