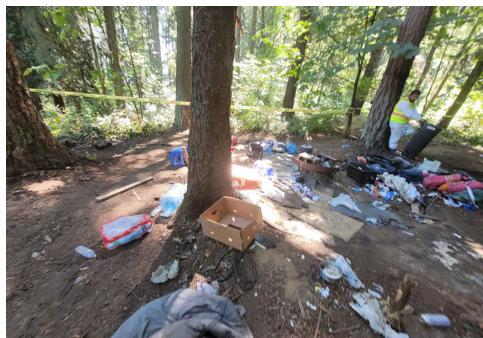

t.<br>Not stored- Grey blanket<br>(wet)                                      |
| T4-KQR-0810      | No       | N/A |                      | 0    | 0     | 0       | 0     | Not stored- Blue/White<br>tent (ripped) inside of<br>tent and contents wet                                 |
| T2-KQR-0810      | No       | N/A |                      | 0    | 0     | 0       | 0     | Not stored- Pink/Green<br>tent (ripped) inside of<br>tent and contents inside<br>wet and smelled of urine. |
| T3-KQR-0810      | No       | N/A |                      | 0    | 0     | 0       | 0     | Not stored-Green/White<br>tent (holes) inside of tent<br>and contents were wet                             |

## **Inspection Photos**













































# **Clean Up Photos**

























































## **After Clean Photos**









































# **Posting Photos**