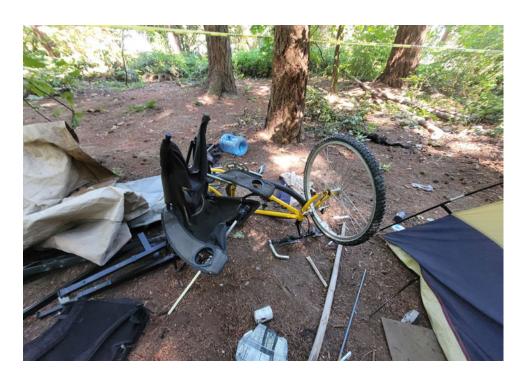

#### **EXHIBIT A: SITE INSPECTION PHOTOS**

During a site inspection, Field Coordinators should take photos of the following and store the photos in the appropriate G: Drive folder:

Cross Street Signs

- Photos of Individual Tents
- Vehicle/RVs/License Plates

- General Photos of the Encampment
- Debris Fields

## **Inspection Photos**