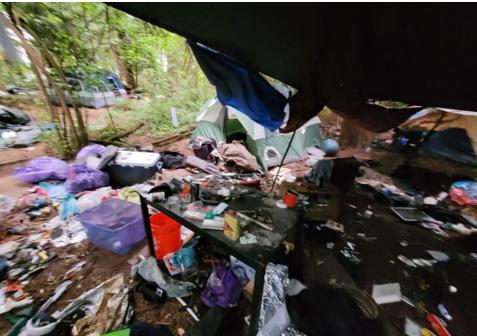

#### **EXHIBIT A: SITE INSPECTION PHOTOS**

During a site inspection, Field Coordinators should take photos of the following and store the photos in the appropriate G: Drive folder:

Cross Street Signs

- Photos of Individual Tents
- Vehicle/RVs/License Plates

- General Photos of the Encampment
- Debris Fields

## **Inspection Photos**