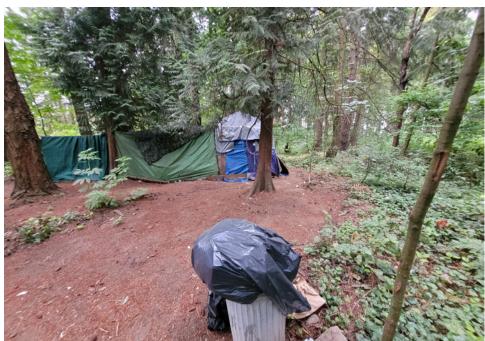

#### **EXHIBIT A: SITE INSPECTION PHOTOS**

During a site inspection, Field Coordinators should take photos of the following and store the photos in the appropriate G: Drive folder:

Cross Street Signs

- Photos of Individual Tents
- Vehicle/RVs/License Plates

- General Photos of the Encampment
- Debris Fields

## **Inspection Photos**