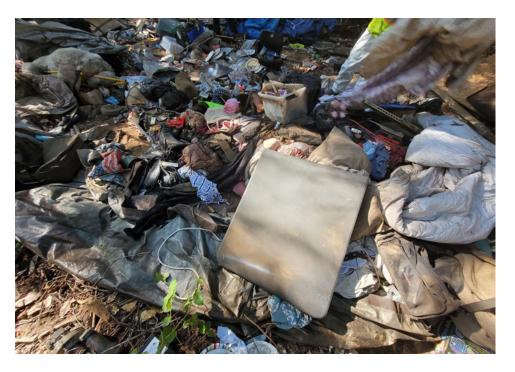

Field Coordinators are responsible for completing this form as part of the Site Journal. You should log the following -

- Owners who are present and accept storage
- Abandoned property that we are storing
- · Abandoned property that we are disposing of and why

Each tent/structure/bedroll/vehicle should occupy one line so we can document if storage was offered, accepted and/or to explain why items were disposed of.

| Owner Name OR | Owner | Storage? | Not Storable? | # of | # of | # of | # of Large | Short Description |
|---------------|-------|----------|---------------|------|------|------|------------|-------------------|
|               |       |          |               |      |      |      |            |                   |

# **SITE JOURNAL**

**Encampment Response Team** 

| Tent/Structure # | Present? |     | Check All That Apply | Bins | Bikes | Luggage | Items |                                                                                                            |
|------------------|----------|-----|----------------------|------|-------|---------|-------|------------------------------------------------------------------------------------------------------------|
| T5-KQR-0810      | No       | N/A |                      | 0    | 0     | 0       | 0     | Structure- ALL contents inside were wet and smelled of human waste.                                        |
| T1-KQR-0810      | No       | N/A |                      | 1    | 0     | 0       | 0     | Stored- 1 Blue/Grey GO!<br>tent.<br>Not stored- Grey blanket<br>(wet)                                      |
| T4-KQR-0810      | No       | N/A |                      | 0    | 0     | 0       | 0     | Not stored- Blue/White<br>tent (ripped) inside of<br>tent and contents wet                                 |
| T2-KQR-0810      | No       | N/A |                      | 0    | 0     | 0       | 0     | Not stored- Pink/Green<br>tent (ripped) inside of<br>tent and contents inside<br>wet and smelled of urine. |
| T3-KQR-0810      | No       | N/A |                      | 0    | 0     | 0       | 0     | Not stored-Green/White<br>tent (holes) inside of tent<br>and contents were wet                             |