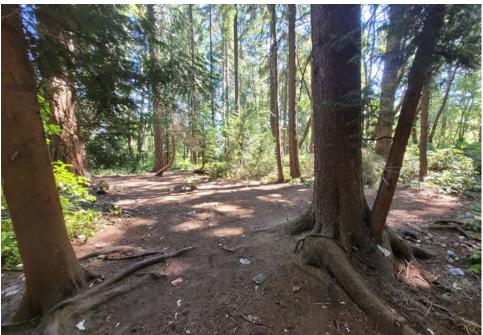

o       | N/A |                      | 0    | 0     | 0       | 0     | Not stored- Blue/White<br>tent (ripped) inside of<br>tent and contents wet                                 |
| T2-KQR-0810      | No       | N/A |                      | 0    | 0     | 0       | 0     | Not stored- Pink/Green<br>tent (ripped) inside of<br>tent and contents inside<br>wet and smelled of urine. |
| T3-KQR-0810      | No       | N/A |                      | 0    | 0     | 0       | 0     | Not stored-Green/White<br>tent (holes) inside of tent<br>and contents were wet                             |

## **Inspection Photos**













































# **Clean Up Photos**

























































## **After Clean Photos**









































# **Posting Photos**