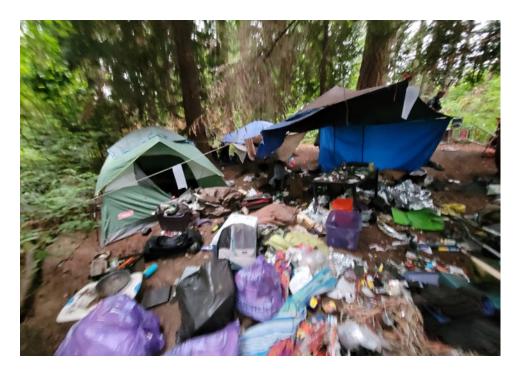

#### **EXHIBIT A: SITE INSPECTION PHOTOS**

During a site inspection, Field Coordinators should take photos of the following and store the photos in the appropriate G: Drive folder:

Cross Street Signs

- Photos of Individual Tents
- Vehicle/RVs/License Plates

- General Photos of the Encampment
- Debris Fields

## **Inspection Photos**