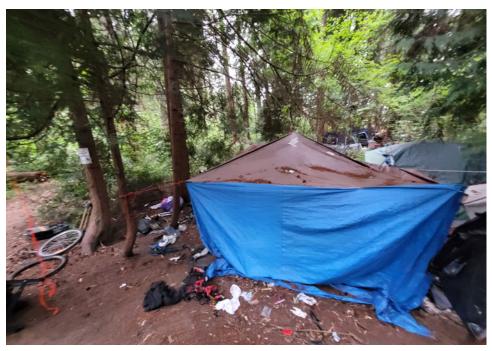

#### **EXHIBIT A: SITE INSPECTION PHOTOS**

During a site inspection, Field Coordinators should take photos of the following and store the photos in the appropriate G: Drive folder:

Cross Street Signs

- Photos of Individual Tents
- Vehicle/RVs/License Plates

- General Photos of the Encampment
- Debris Fields

## **Inspection Photos**