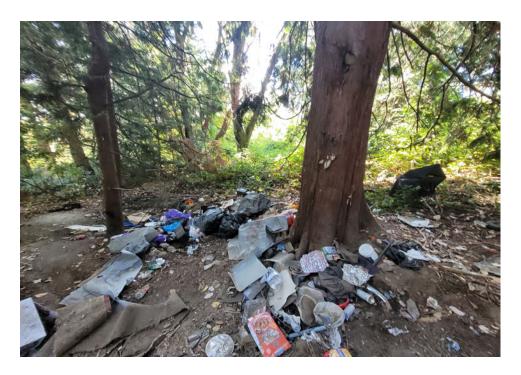

#### **EXHIBIT A: SITE INSPECTION PHOTOS**

During a site inspection, Field Coordinators should take photos of the following and store the photos in the appropriate G: Drive folder:

Cross Street Signs

- Photos of Individual Tents
- Vehicle/RVs/License Plates

- General Photos of the Encampment
- Debris Fields

## **Inspection Photos**