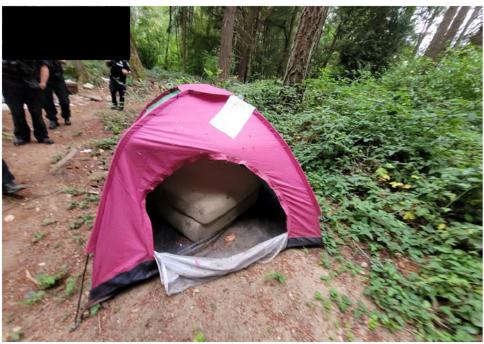

# **SITE JOURNAL**

**Encampment Response Team** 

| Tent/Structure # | Present? |     | Check All That Apply | Bins | Bikes | Luggage | Items |                                                                                                            |
|------------------|----------|-----|----------------------|------|-------|---------|-------|------------------------------------------------------------------------------------------------------------|
| T5-KQR-0810      | No       | N/A |                      | 0    | 0     | 0       | 0     | Structure- ALL contents inside were wet and smelled of human waste.                                        |
| T1-KQR-0810      | No       | N/A |                      | 1    | 0     | 0       | 0     | Stored- 1 Blue/Grey GO!<br>tent.<br>Not stored- Grey blanket<br>(wet)                                      |
| T4-KQR-0810      | No       | N/A |                      | 0    | 0     | 0       | 0     | Not stored- Blue/White<br>tent (ripped) inside of<br>tent and contents wet                                 |
| T2-KQR-0810      | No       | N/A |                      | 0    | 0     | 0       | 0     | Not stored- Pink/Green<br>tent (ripped) inside of<br>tent and contents inside<br>wet and smelled of urine. |
| T3-KQR-0810      | No       | N/A |                      | 0    | 0     | 0       | 0     | Not stored-Green/White<br>tent (holes) inside of tent<br>and contents were wet                             |

# **Clean Up Photos**