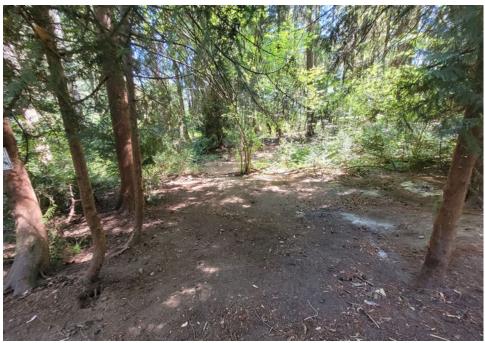

No       | N/A |                      | 0    | 0     | 0       | 0     | Not stored- Blue/White<br>tent (ripped) inside of<br>tent and contents wet                                 |
| T2-KQR-0810      | No       | N/A |                      | 0    | 0     | 0       | 0     | Not stored- Pink/Green<br>tent (ripped) inside of<br>tent and contents inside<br>wet and smelled of urine. |
| T3-KQR-0810      | No       | N/A |                      | 0    | 0     | 0       | 0     | Not stored-Green/White<br>tent (holes) inside of tent<br>and contents were wet                             |

## **Inspection Photos**













































# **Clean Up Photos**

























































## **After Clean Photos**









































# **Posting Photos**