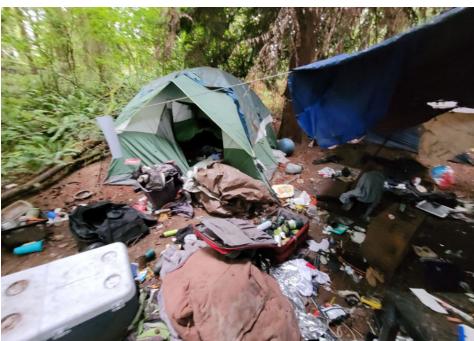

#### **EXHIBIT A: SITE INSPECTION PHOTOS**

During a site inspection, Field Coordinators should take photos of the following and store the photos in the appropriate G: Drive folder:

Cross Street Signs

- Photos of Individual Tents
- Vehicle/RVs/License Plates

- General Photos of the Encampment
- Debris Fields

## **Inspection Photos**