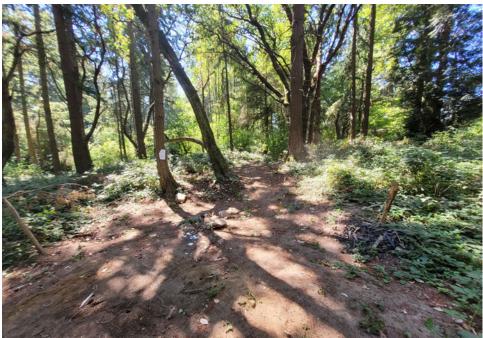

| Heavy Crew Hours On-site        | 0                |                          |
|---------------------------------|------------------|--------------------------|
| Number of Labor Crew            | 1                | SPR Light Team W/Trailer |
| Labor Crew Hours On-site        | 8                |                          |
|                                 |                  |                          |
| STAGING LOCATION                |                  |                          |
| Date/Time:                      | Location: West C | rest Park                |
| SITE POSTING PHOTOS             |                  |                          |
| No Regular Encampment Clean-up: | 72-hour Notice   |                          |
|                                 |                  |                          |

- Cross Street Signs
- General Photos of the Encampment
- Close up to read post signage
- At a distance to view entire camp
- After Photos

Field Coordinators should take photos and collect photos from the Navigation Officers and store them photos in the appropriate G: Drive folder:

# **Posting Photos**