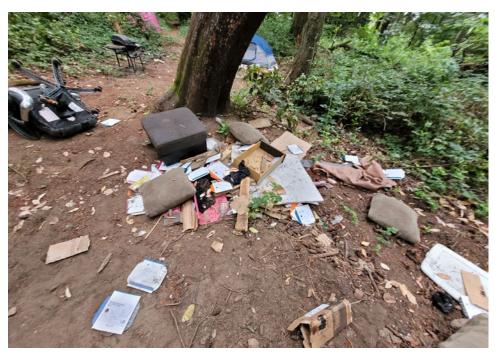

#### **EXHIBIT A: SITE INSPECTION PHOTOS**

During a site inspection, Field Coordinators should take photos of the following and store the photos in the appropriate G: Drive folder:

Cross Street Signs

- Photos of Individual Tents
- Vehicle/RVs/License Plates

- General Photos of the Encampment
- Debris Fields

## **Inspection Photos**