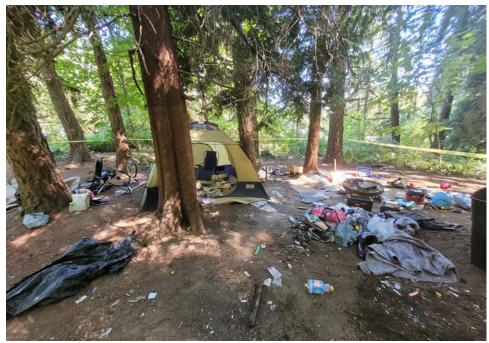

#### **EXHIBIT A: SITE INSPECTION PHOTOS**

During a site inspection, Field Coordinators should take photos of the following and store the photos in the appropriate G: Drive folder:

Cross Street Signs

- Photos of Individual Tents
- Vehicle/RVs/License Plates

- General Photos of the Encampment
- Debris Fields

## **Inspection Photos**