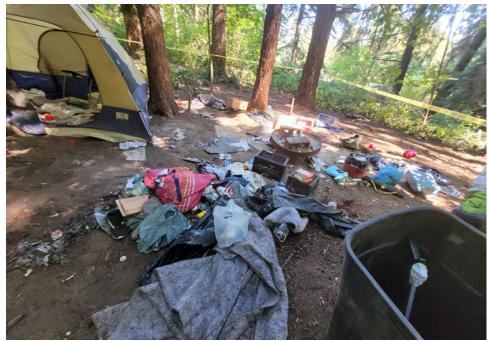

# **Clean Up Photos**

#### **EXHIBIT A: SITE INSPECTION PHOTOS**

During a site inspection, Field Coordinators should take photos of the following and store the photos in the appropriate G: Drive folder:

Cross Street Signs

- Photos of Individual Tents
- Vehicle/RVs/License Plates

- General Photos of the Encampment
- Debris Fields