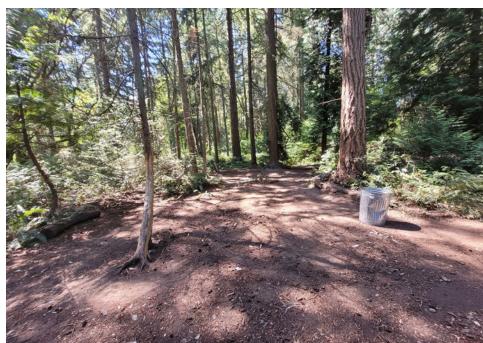

| No       | N/A |                      | 0    | 0     | 0       | 0     | Not stored- Blue/White<br>tent (ripped) inside of<br>tent and contents wet                                 |
| T2-KQR-0810      | No       | N/A |                      | 0    | 0     | 0       | 0     | Not stored- Pink/Green<br>tent (ripped) inside of<br>tent and contents inside<br>wet and smelled of urine. |
| T3-KQR-0810      | No       | N/A |                      | 0    | 0     | 0       | 0     | Not stored-Green/White<br>tent (holes) inside of tent<br>and contents were wet                             |

## **Inspection Photos**













































# **Clean Up Photos**

























































## **After Clean Photos**









































# **Posting Photos**