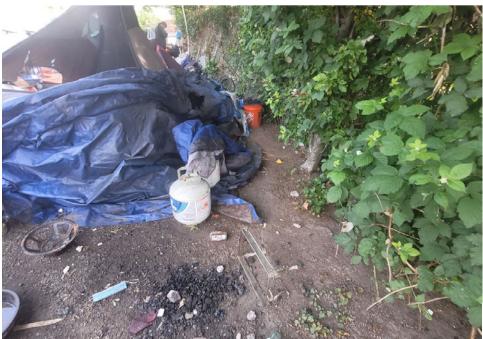

t/Structure # | Present? |     | Check All That Apply | Bins | Bikes | Luggage | Items |                                                                                                                  |
|------------------|----------|-----|----------------------|------|-------|---------|-------|------------------------------------------------------------------------------------------------------------------|
| T1-KQR-0602      | No       | N/A |                      |      |       | 0       | 0     | Not stored- Green/White<br>Ozark tent. Tent was<br>Damage with drug<br>paraphernalia inside and<br>wet clothing. |

## **Inspection Photos**























































# **Clean Up Photos**















































































































### **After Clean Photos**

















































# **Posting Photos**