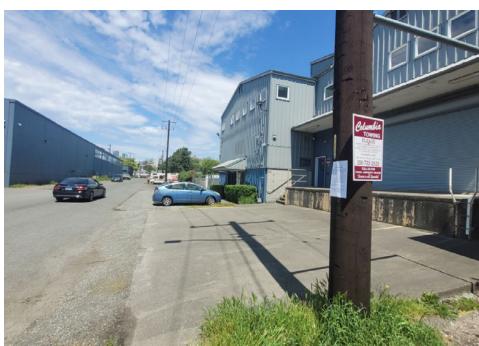

# **Posting Photos**

| Heavy Crew Hours On-site          | 0                  |                         |
|-----------------------------------|--------------------|-------------------------|
| Number of Labor Crew              | 1                  | SPR Light team/w packer |
| Labor Crew Hours On-site          | 8                  |                         |
|                                   |                    |                         |
| STAGING LOCATION                  |                    |                         |
| Date/Time:                        | Location: Poplar I | PI St                   |
| SITE POSTING PHOTOS               |                    |                         |
| No Regular Encampment Clean-up: 7 | 2-hour Notice      |                         |
|                                   |                    |                         |