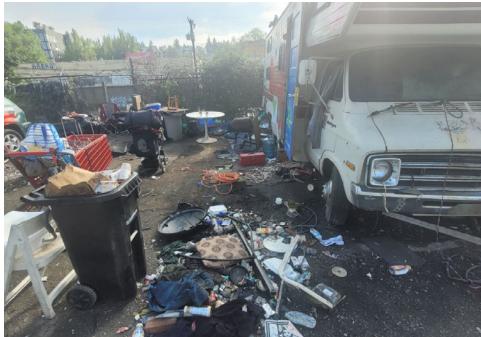

Team** 

| Tent/Structure # | Present? |     | Check All That Apply | Bins | Bikes | Luggage | Items |                                                                                                                  |
|------------------|----------|-----|----------------------|------|-------|---------|-------|------------------------------------------------------------------------------------------------------------------|
| T1-KQR-0602      | No       | N/A |                      |      |       | 0       | 0     | Not stored- Green/White<br>Ozark tent. Tent was<br>Damage with drug<br>paraphernalia inside and<br>wet clothing. |

## **Inspection Photos**























































# **Clean Up Photos**















































































































### **After Clean Photos**

















































# **Posting Photos**