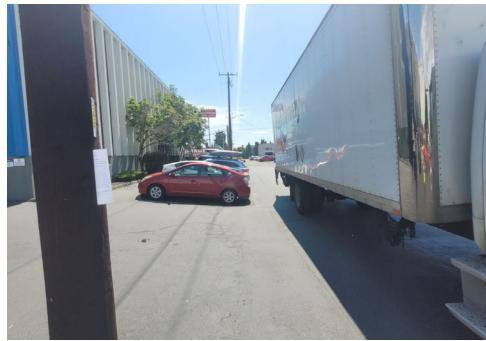

|
|------------------|----------|-----|----------------------|------|-------|---------|-------|------------------------------------------------------------------------------------------------------------------|
| T1-KQR-0602      | No       | N/A |                      |      |       | 0       | 0     | Not stored- Green/White<br>Ozark tent. Tent was<br>Damage with drug<br>paraphernalia inside and<br>wet clothing. |

## **Inspection Photos**























































# **Clean Up Photos**















































































































### **After Clean Photos**

















































# **Posting Photos**