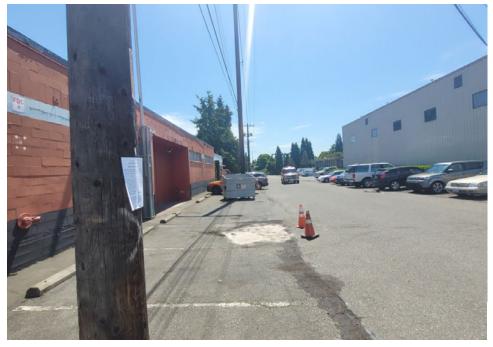

|
|------------------|----------|-----|----------------------|------|-------|---------|-------|------------------------------------------------------------------------------------------------------------------|
| T1-KQR-0602      | No       | N/A |                      |      |       | 0       | 0     | Not stored- Green/White<br>Ozark tent. Tent was<br>Damage with drug<br>paraphernalia inside and<br>wet clothing. |

## **Inspection Photos**























































# **Clean Up Photos**















































































































### **After Clean Photos**

















































# **Posting Photos**