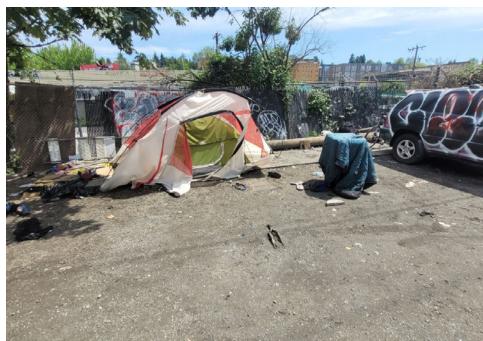

|      |      |      |            |                   |



# SITE JOURNAL

**Encampment Response Team** 

| Tent/Structure # | Present? |     | Check All That Apply | Bins | Bikes | Luggage | Items |                                                                                                                  |
|------------------|----------|-----|----------------------|------|-------|---------|-------|------------------------------------------------------------------------------------------------------------------|
| T1-KQR-0602      | No       | N/A |                      |      |       | 0       | 0     | Not stored- Green/White<br>Ozark tent. Tent was<br>Damage with drug<br>paraphernalia inside and<br>wet clothing. |

## **Inspection Photos**























































# **Clean Up Photos**















































































































### **After Clean Photos**

















































# **Posting Photos**