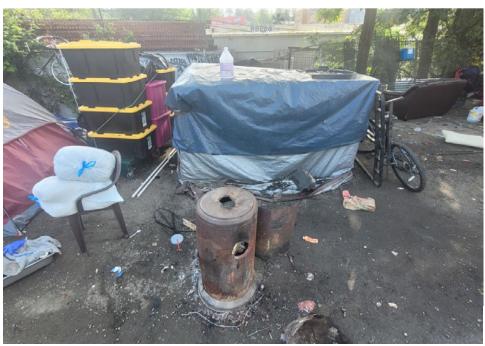

AL

**Encampment Response Team** 

| Tent/Structure # | Present? |     | Check All That Apply | Bins | Bikes | Luggage | Items |                                                                                                                  |
|------------------|----------|-----|----------------------|------|-------|---------|-------|------------------------------------------------------------------------------------------------------------------|
| T1-KQR-0602      | No       | N/A |                      |      |       | 0       | 0     | Not stored- Green/White<br>Ozark tent. Tent was<br>Damage with drug<br>paraphernalia inside and<br>wet clothing. |

## **Inspection Photos**























































# **Clean Up Photos**















































































































### **After Clean Photos**

















































# **Posting Photos**