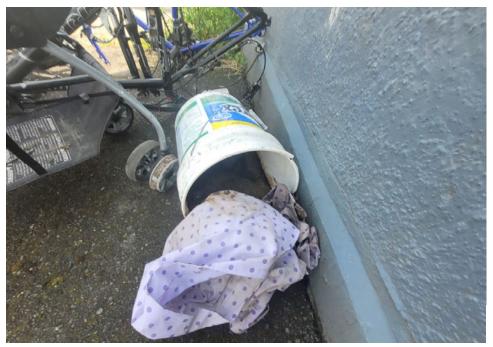

**Encampment Response Team** 

| Tent/Structure # | Present? |     | Check All That Apply | Bins | Bikes | Luggage | Items |                                                                                                                  |
|------------------|----------|-----|----------------------|------|-------|---------|-------|------------------------------------------------------------------------------------------------------------------|
| T1-KQR-0602      | No       | N/A |                      |      |       | 0       | 0     | Not stored- Green/White<br>Ozark tent. Tent was<br>Damage with drug<br>paraphernalia inside and<br>wet clothing. |

## **Inspection Photos**























































# **Clean Up Photos**















































































































### **After Clean Photos**

















































# **Posting Photos**