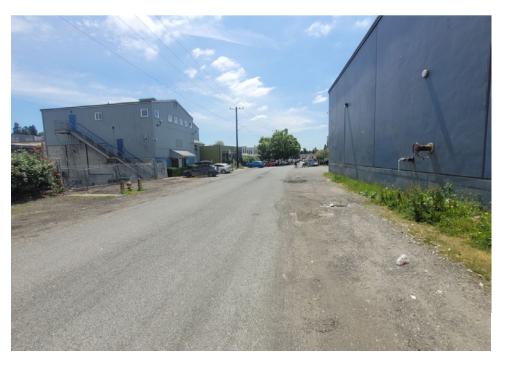

|      |            |                   |



# SITE JOURNAL

**Encampment Response Team** 

| Tent/Structure # | Present? |     | Check All That Apply | Bins | Bikes | Luggage | Items |                                                                                                                  |
|------------------|----------|-----|----------------------|------|-------|---------|-------|------------------------------------------------------------------------------------------------------------------|
| T1-KQR-0602      | No       | N/A |                      |      |       | 0       | 0     | Not stored- Green/White<br>Ozark tent. Tent was<br>Damage with drug<br>paraphernalia inside and<br>wet clothing. |

## **Inspection Photos**























































# **Clean Up Photos**















































































































### **After Clean Photos**

















































# **Posting Photos**