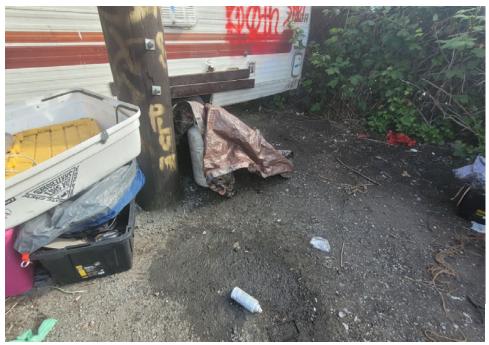

am** 

| Tent/Structure # | Present? |     | Check All That Apply | Bins | Bikes | Luggage | Items |                                                                                                                  |
|------------------|----------|-----|----------------------|------|-------|---------|-------|------------------------------------------------------------------------------------------------------------------|
| T1-KQR-0602      | No       | N/A |                      |      |       | 0       | 0     | Not stored- Green/White<br>Ozark tent. Tent was<br>Damage with drug<br>paraphernalia inside and<br>wet clothing. |

## **Inspection Photos**























































# **Clean Up Photos**















































































































### **After Clean Photos**

















































# **Posting Photos**