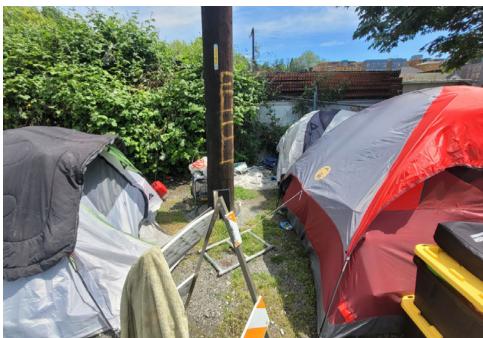

|      |      |      |            |                   |



# SITE JOURNAL

**Encampment Response Team** 

| Tent/Structure # | Present? |     | Check All That Apply | Bins | Bikes | Luggage | Items |                                                                                                                  |
|------------------|----------|-----|----------------------|------|-------|---------|-------|------------------------------------------------------------------------------------------------------------------|
| T1-KQR-0602      | No       | N/A |                      |      |       | 0       | 0     | Not stored- Green/White<br>Ozark tent. Tent was<br>Damage with drug<br>paraphernalia inside and<br>wet clothing. |

## **Inspection Photos**























































# **Clean Up Photos**















































































































### **After Clean Photos**

















































# **Posting Photos**