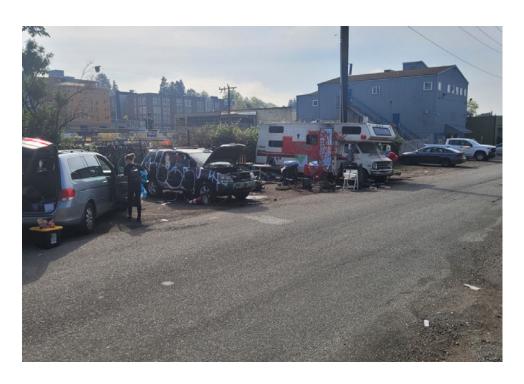

| Present? |     | Check All That Apply | Bins | Bikes | Luggage | Items |                                                                                                                  |
|------------------|----------|-----|----------------------|------|-------|---------|-------|------------------------------------------------------------------------------------------------------------------|
| T1-KQR-0602      | No       | N/A |                      |      |       | 0       | 0     | Not stored- Green/White<br>Ozark tent. Tent was<br>Damage with drug<br>paraphernalia inside and<br>wet clothing. |

## **Inspection Photos**























































# **Clean Up Photos**















































































































### **After Clean Photos**

















































# **Posting Photos**