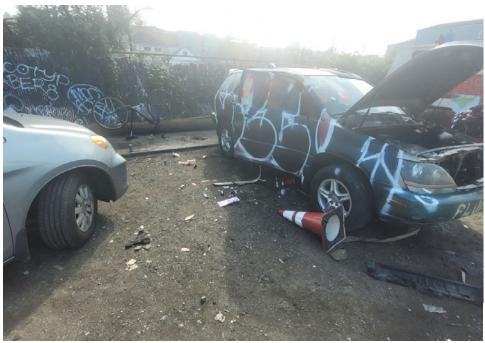

#### **NAVIGATION TEAM ASSESSMENT**

**Debris Fields** 

**Photos of Individual Tents** 

|   | Full encampment cleanup        |
|---|--------------------------------|
| ✓ | Litter pick                    |
|   | Reported to SPU as illegal dum |

General Photos of the Encampment

**Cross Street Signs** 

☐ Clean - no campers

☐ Obstruction or hazard cleanup

## **Inspection Photos**