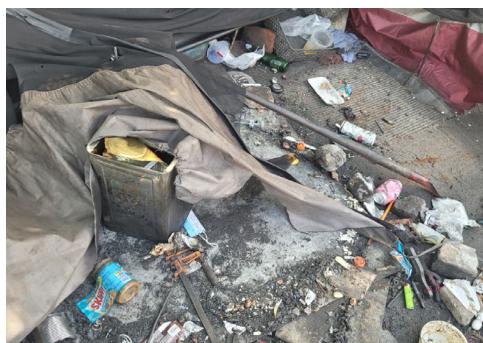

|



# SITE JOURNAL

**Encampment Response Team** 

| Tent/Structure # | Present? |     | Check All That Apply | Bins | Bikes | Luggage | Items |                                                                                                                  |
|------------------|----------|-----|----------------------|------|-------|---------|-------|------------------------------------------------------------------------------------------------------------------|
| T1-KQR-0602      | No       | N/A |                      |      |       | 0       | 0     | Not stored- Green/White<br>Ozark tent. Tent was<br>Damage with drug<br>paraphernalia inside and<br>wet clothing. |

## **Inspection Photos**























































# **Clean Up Photos**















































































































### **After Clean Photos**

















































# **Posting Photos**