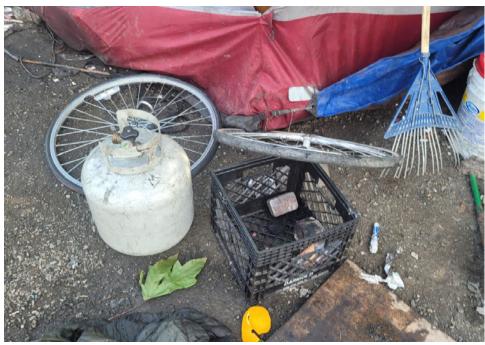

Check All That Apply | Bins | Bikes | Luggage | Items |                                                                                                                  |
|------------------|----------|-----|----------------------|------|-------|---------|-------|------------------------------------------------------------------------------------------------------------------|
| T1-KQR-0602      | No       | N/A |                      |      |       | 0       | 0     | Not stored- Green/White<br>Ozark tent. Tent was<br>Damage with drug<br>paraphernalia inside and<br>wet clothing. |

## **Inspection Photos**























































# **Clean Up Photos**















































































































### **After Clean Photos**

















































# **Posting Photos**