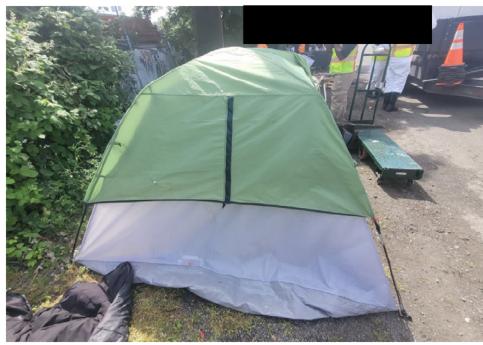

OURNAL

**Encampment Response Team** 

| Tent/Structure # | Present? |     | Check All That Apply | Bins | Bikes | Luggage | Items |                                                                                                                  |
|------------------|----------|-----|----------------------|------|-------|---------|-------|------------------------------------------------------------------------------------------------------------------|
| T1-KQR-0602      | No       | N/A |                      |      |       | 0       | 0     | Not stored- Green/White<br>Ozark tent. Tent was<br>Damage with drug<br>paraphernalia inside and<br>wet clothing. |

## **Inspection Photos**























































# **Clean Up Photos**















































































































### **After Clean Photos**

















































# **Posting Photos**