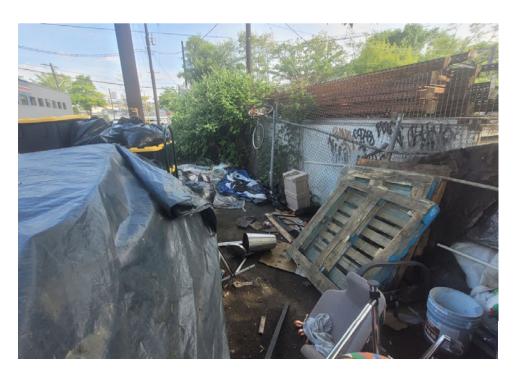

Encampment Response Team** 

| Tent/Structure # | Present? |     | Check All That Apply | Bins | Bikes | Luggage | Items |                                                                                                                  |
|------------------|----------|-----|----------------------|------|-------|---------|-------|------------------------------------------------------------------------------------------------------------------|
| T1-KQR-0602      | No       | N/A |                      |      |       | 0       | 0     | Not stored- Green/White<br>Ozark tent. Tent was<br>Damage with drug<br>paraphernalia inside and<br>wet clothing. |

## **Inspection Photos**























































# **Clean Up Photos**















































































































### **After Clean Photos**

















































# **Posting Photos**