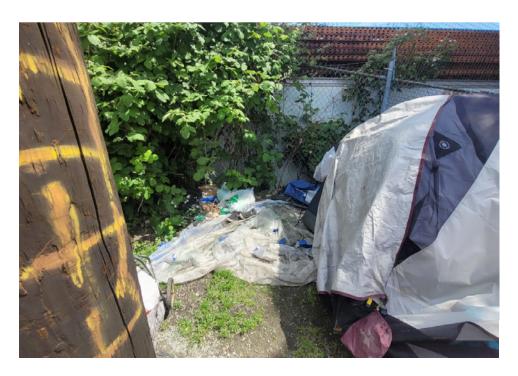

|               |      |      |      |            |                   |



# SITE JOURNAL

**Encampment Response Team** 

| Tent/Structure # | Present? |     | Check All That Apply | Bins | Bikes | Luggage | Items |                                                                                                                  |
|------------------|----------|-----|----------------------|------|-------|---------|-------|------------------------------------------------------------------------------------------------------------------|
| T1-KQR-0602      | No       | N/A |                      |      |       | 0       | 0     | Not stored- Green/White<br>Ozark tent. Tent was<br>Damage with drug<br>paraphernalia inside and<br>wet clothing. |

## **Inspection Photos**























































# **Clean Up Photos**















































































































### **After Clean Photos**

















































# **Posting Photos**