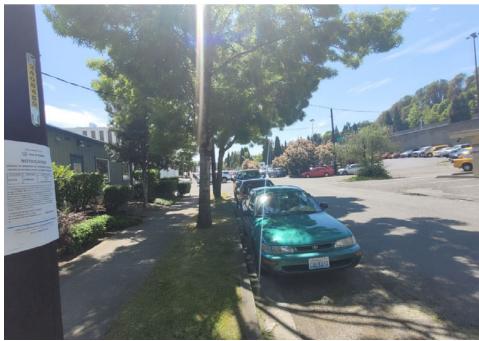

| Heavy Crew Hours On-site          | 0                  |                         |
|-----------------------------------|--------------------|-------------------------|
| Number of Labor Crew              | 1                  | SPR Light team/w packer |
| Labor Crew Hours On-site          | 8                  |                         |
|                                   |                    |                         |
| STAGING LOCATION                  |                    |                         |
| Date/Time:                        | Location: Poplar I | PI St                   |
| SITE POSTING PHOTOS               |                    |                         |
| No Regular Encampment Clean-up: 7 | 2-hour Notice      |                         |
|                                   |                    |                         |

# **Posting Photos**