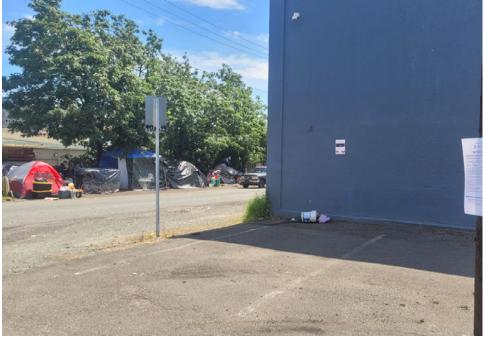

|
|------------------|----------|-----|----------------------|------|-------|---------|-------|------------------------------------------------------------------------------------------------------------------|
| T1-KQR-0602      | No       | N/A |                      |      |       | 0       | 0     | Not stored- Green/White<br>Ozark tent. Tent was<br>Damage with drug<br>paraphernalia inside and<br>wet clothing. |

## **Inspection Photos**























































# **Clean Up Photos**















































































































### **After Clean Photos**

















































# **Posting Photos**