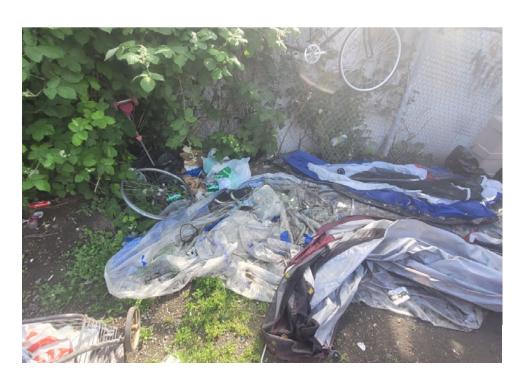

cture # | Present? |     | Check All That Apply | Bins | Bikes | Luggage | Items |                                                                                                                  |
|------------------|----------|-----|----------------------|------|-------|---------|-------|------------------------------------------------------------------------------------------------------------------|
| T1-KQR-0602      | No       | N/A |                      |      |       | 0       | 0     | Not stored- Green/White<br>Ozark tent. Tent was<br>Damage with drug<br>paraphernalia inside and<br>wet clothing. |

## **Inspection Photos**























































# **Clean Up Photos**















































































































### **After Clean Photos**

















































# **Posting Photos**