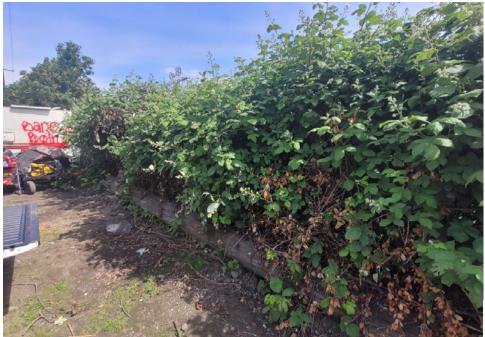

|
|------------------|----------|-----|----------------------|------|-------|---------|-------|------------------------------------------------------------------------------------------------------------------|
| T1-KQR-0602      | No       | N/A |                      |      |       | 0       | 0     | Not stored- Green/White<br>Ozark tent. Tent was<br>Damage with drug<br>paraphernalia inside and<br>wet clothing. |

## **Inspection Photos**























































# **Clean Up Photos**















































































































### **After Clean Photos**

















































# **Posting Photos**