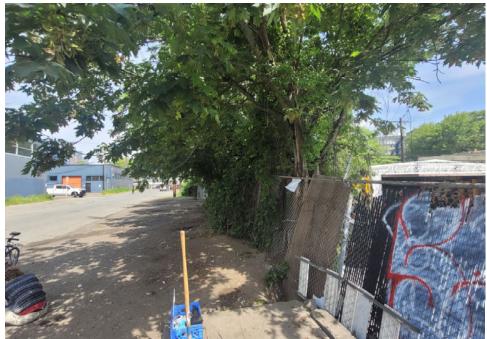

ge | Items |                                                                                                                  |
|------------------|----------|-----|----------------------|------|-------|---------|-------|------------------------------------------------------------------------------------------------------------------|
| T1-KQR-0602      | No       | N/A |                      |      |       | 0       | 0     | Not stored- Green/White<br>Ozark tent. Tent was<br>Damage with drug<br>paraphernalia inside and<br>wet clothing. |

## **Inspection Photos**























































# **Clean Up Photos**















































































































### **After Clean Photos**

















































# **Posting Photos**