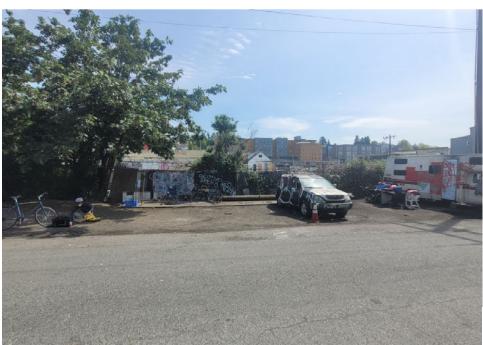

tems |                                                                                                                  |
|------------------|----------|-----|----------------------|------|-------|---------|-------|------------------------------------------------------------------------------------------------------------------|
| T1-KQR-0602      | No       | N/A |                      |      |       | 0       | 0     | Not stored- Green/White<br>Ozark tent. Tent was<br>Damage with drug<br>paraphernalia inside and<br>wet clothing. |

## **Inspection Photos**























































# **Clean Up Photos**















































































































### **After Clean Photos**

















































# **Posting Photos**