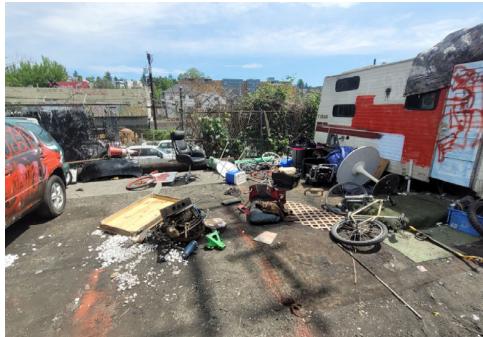

|      |      |            |                   |



# SITE JOURNAL

**Encampment Response Team** 

| Tent/Structure # | Present? |     | Check All That Apply | Bins | Bikes | Luggage | Items |                                                                                                                  |
|------------------|----------|-----|----------------------|------|-------|---------|-------|------------------------------------------------------------------------------------------------------------------|
| T1-KQR-0602      | No       | N/A |                      |      |       | 0       | 0     | Not stored- Green/White<br>Ozark tent. Tent was<br>Damage with drug<br>paraphernalia inside and<br>wet clothing. |

## **Inspection Photos**























































# **Clean Up Photos**















































































































### **After Clean Photos**

















































# **Posting Photos**