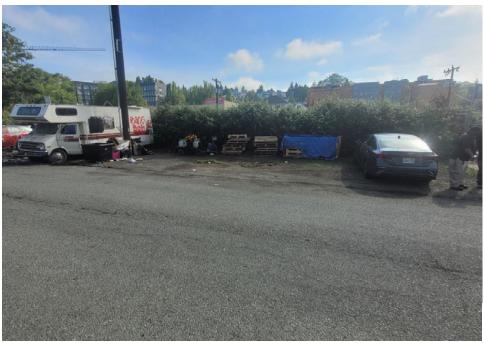

# | Present? |     | Check All That Apply | Bins | Bikes | Luggage | Items |                                                                                                                  |
|------------------|----------|-----|----------------------|------|-------|---------|-------|------------------------------------------------------------------------------------------------------------------|
| T1-KQR-0602      | No       | N/A |                      |      |       | 0       | 0     | Not stored- Green/White<br>Ozark tent. Tent was<br>Damage with drug<br>paraphernalia inside and<br>wet clothing. |

## **Inspection Photos**























































# **Clean Up Photos**















































































































### **After Clean Photos**

















































# **Posting Photos**