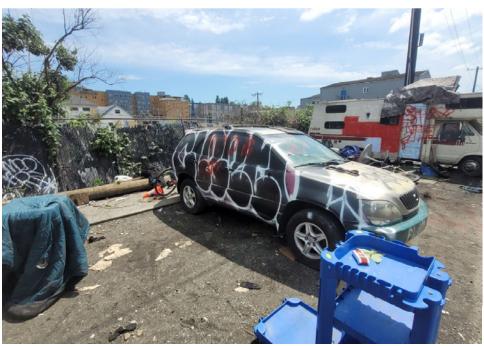

|      |      |      |            |                   |



# SITE JOURNAL

**Encampment Response Team** 

| Tent/Structure # | Present? |     | Check All That Apply | Bins | Bikes | Luggage | Items |                                                                                                                  |
|------------------|----------|-----|----------------------|------|-------|---------|-------|------------------------------------------------------------------------------------------------------------------|
| T1-KQR-0602      | No       | N/A |                      |      |       | 0       | 0     | Not stored- Green/White<br>Ozark tent. Tent was<br>Damage with drug<br>paraphernalia inside and<br>wet clothing. |

## **Inspection Photos**























































# **Clean Up Photos**















































































































### **After Clean Photos**

















































# **Posting Photos**