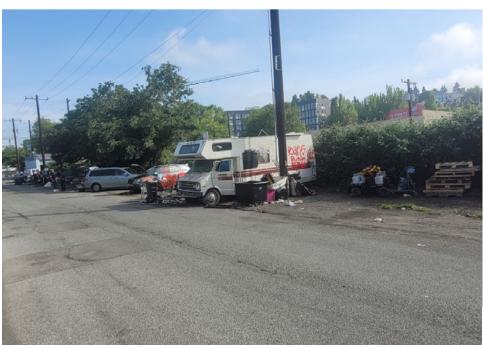

ure # | Present? |     | Check All That Apply | Bins | Bikes | Luggage | Items |                                                                                                                  |
|------------------|----------|-----|----------------------|------|-------|---------|-------|------------------------------------------------------------------------------------------------------------------|
| T1-KQR-0602      | No       | N/A |                      |      |       | 0       | 0     | Not stored- Green/White<br>Ozark tent. Tent was<br>Damage with drug<br>paraphernalia inside and<br>wet clothing. |

## **Inspection Photos**























































# **Clean Up Photos**















































































































### **After Clean Photos**

















































# **Posting Photos**