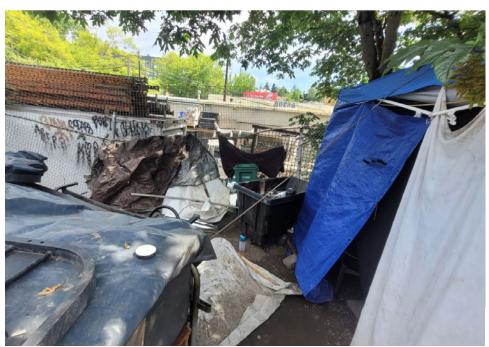

|      |      |      |            |                   |



# SITE JOURNAL

**Encampment Response Team** 

| Tent/Structure # | Present? |     | Check All That Apply | Bins | Bikes | Luggage | Items |                                                                                                                  |
|------------------|----------|-----|----------------------|------|-------|---------|-------|------------------------------------------------------------------------------------------------------------------|
| T1-KQR-0602      | No       | N/A |                      |      |       | 0       | 0     | Not stored- Green/White<br>Ozark tent. Tent was<br>Damage with drug<br>paraphernalia inside and<br>wet clothing. |

## **Inspection Photos**























































# **Clean Up Photos**















































































































### **After Clean Photos**

















































# **Posting Photos**