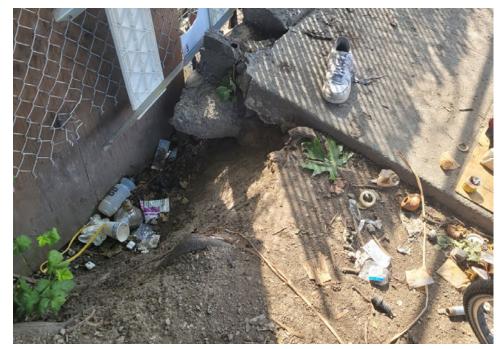

|



# SITE JOURNAL

**Encampment Response Team** 

| Tent/Structure # | Present? |     | Check All That Apply | Bins | Bikes | Luggage | Items |                                                                                                                  |
|------------------|----------|-----|----------------------|------|-------|---------|-------|------------------------------------------------------------------------------------------------------------------|
| T1-KQR-0602      | No       | N/A |                      |      |       | 0       | 0     | Not stored- Green/White<br>Ozark tent. Tent was<br>Damage with drug<br>paraphernalia inside and<br>wet clothing. |

## **Inspection Photos**























































# **Clean Up Photos**















































































































### **After Clean Photos**

















































# **Posting Photos**