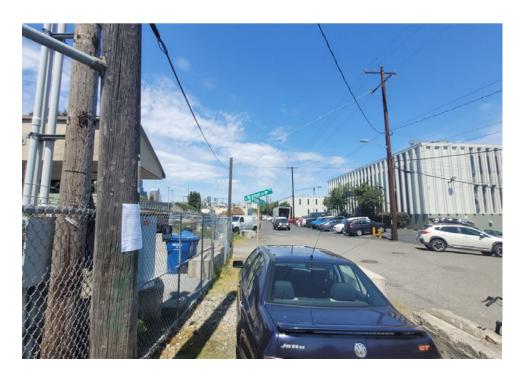

|
|------------------|----------|-----|----------------------|------|-------|---------|-------|------------------------------------------------------------------------------------------------------------------|
| T1-KQR-0602      | No       | N/A |                      |      |       | 0       | 0     | Not stored- Green/White<br>Ozark tent. Tent was<br>Damage with drug<br>paraphernalia inside and<br>wet clothing. |

## **Inspection Photos**























































# **Clean Up Photos**















































































































### **After Clean Photos**

















































# **Posting Photos**