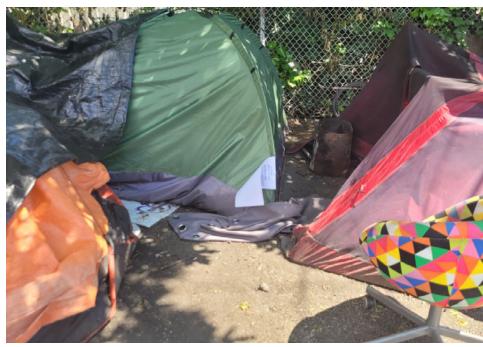

Vehicle/RVs/License Plates

| Slop   | e more than 27 degrees              |                     | ☐ Yes        | ☑ No       |                                                             |
|--------|-------------------------------------|---------------------|--------------|------------|-------------------------------------------------------------|
| Slide  | e Zone                              |                     | ☐ Yes        | ☑ No       |                                                             |
| Fire   | S                                   |                     | ☐ Yes        | ☑ No       |                                                             |
| Expo   | osed Electrical Wiring              |                     | ☐ Yes        | ☑ No       |                                                             |
| Oth    | er                                  |                     | ☐ Yes        | ☑ No       |                                                             |
|        |                                     | TOTAL COUNT:        | 0            |            |                                                             |
|        |                                     |                     |              |            |                                                             |
|        |                                     |                     |              |            |                                                             |
|        |                                     | TOTAL SCORE.        | 22           | 1          |                                                             |
|        |                                     | TOTAL SCORE:        | 23           |            |                                                             |
|        |                                     |                     |              |            |                                                             |
|        |                                     |                     |              |            |                                                             |
| EXHI   | BIT A: SITE INSPECTION PH           | IOTOS               |              |            |                                                             |
| During | g a site inspection, Field Coordina | tors should take ph | notos of the | e followir | ng and store the photos in the appropriate G: Drive folder: |

#### **NAVIGATION TEAM ASSESSMENT**

**Debris Fields** 

**Photos of Individual Tents** 

|   | Full encampment cleanup        |
|---|--------------------------------|
| ✓ | Litter pick                    |
|   | Reported to SPU as illegal dum |

General Photos of the Encampment

**Cross Street Signs** 

☐ Clean - no campers

☐ Obstruction or hazard cleanup