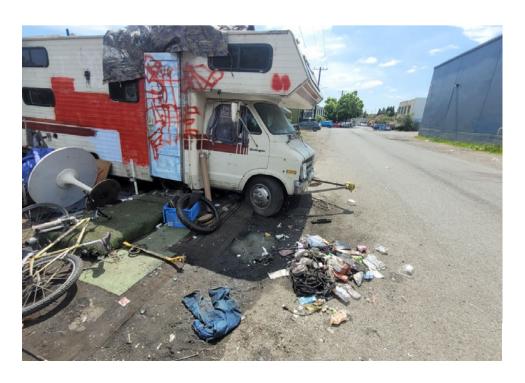

|      |      |      |            |                   |



# SITE JOURNAL

**Encampment Response Team** 

| Tent/Structure # | Present? |     | Check All That Apply | Bins | Bikes | Luggage | Items |                                                                                                                  |
|------------------|----------|-----|----------------------|------|-------|---------|-------|------------------------------------------------------------------------------------------------------------------|
| T1-KQR-0602      | No       | N/A |                      |      |       | 0       | 0     | Not stored- Green/White<br>Ozark tent. Tent was<br>Damage with drug<br>paraphernalia inside and<br>wet clothing. |

## **Inspection Photos**























































# **Clean Up Photos**















































































































### **After Clean Photos**

















































# **Posting Photos**