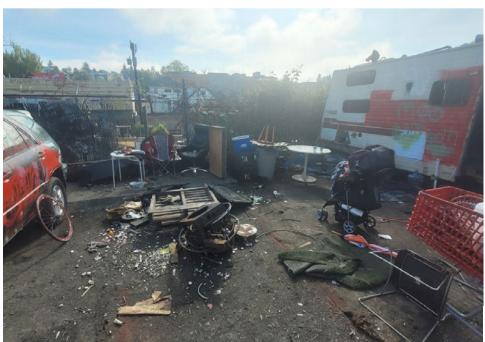

#### **NAVIGATION TEAM ASSESSMENT**

**Debris Fields** 

**Photos of Individual Tents** 

|   | Full encampment cleanup        |
|---|--------------------------------|
| ✓ | Litter pick                    |
|   | Reported to SPU as illegal dum |

General Photos of the Encampment

**Cross Street Signs** 

☐ Clean - no campers

☐ Obstruction or hazard cleanup

## **Inspection Photos**