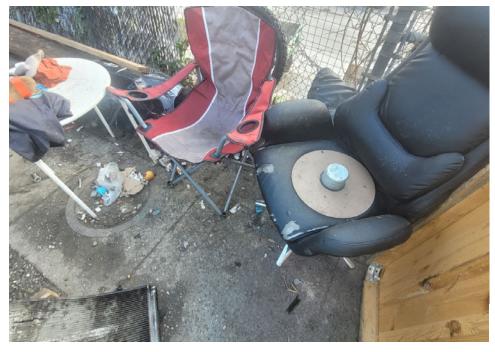

Structure # | Present? |     | Check All That Apply | Bins | Bikes | Luggage | Items |                                                                                                                  |
|------------------|----------|-----|----------------------|------|-------|---------|-------|------------------------------------------------------------------------------------------------------------------|
| T1-KQR-0602      | No       | N/A |                      |      |       | 0       | 0     | Not stored- Green/White<br>Ozark tent. Tent was<br>Damage with drug<br>paraphernalia inside and<br>wet clothing. |

## **Inspection Photos**























































# **Clean Up Photos**















































































































### **After Clean Photos**

















































# **Posting Photos**