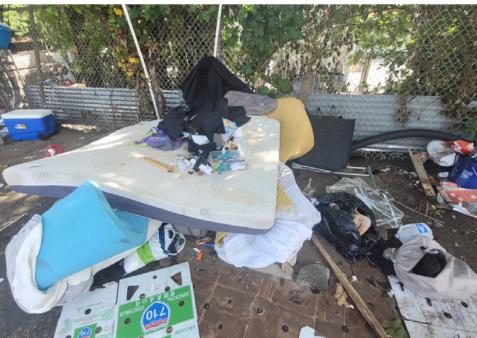

|



# SITE JOURNAL

**Encampment Response Team** 

| Tent/Structure # | Present? |     | Check All That Apply | Bins | Bikes | Luggage | Items |                                                                                                                  |
|------------------|----------|-----|----------------------|------|-------|---------|-------|------------------------------------------------------------------------------------------------------------------|
| T1-KQR-0602      | No       | N/A |                      |      |       | 0       | 0     | Not stored- Green/White<br>Ozark tent. Tent was<br>Damage with drug<br>paraphernalia inside and<br>wet clothing. |

## **Inspection Photos**























































# **Clean Up Photos**















































































































### **After Clean Photos**

















































# **Posting Photos**