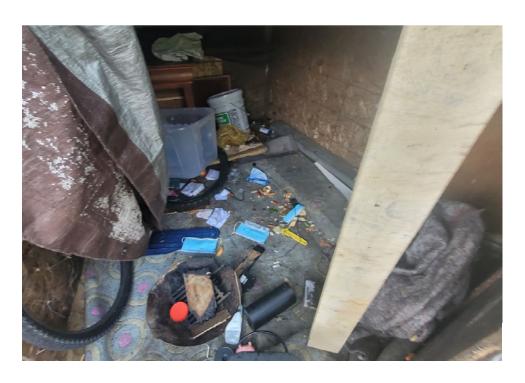

|



# SITE JOURNAL

**Encampment Response Team** 

| Tent/Structure # | Present? |     | Check All That Apply | Bins | Bikes | Luggage | Items |                                                                                                                  |
|------------------|----------|-----|----------------------|------|-------|---------|-------|------------------------------------------------------------------------------------------------------------------|
| T1-KQR-0602      | No       | N/A |                      |      |       | 0       | 0     | Not stored- Green/White<br>Ozark tent. Tent was<br>Damage with drug<br>paraphernalia inside and<br>wet clothing. |

## **Inspection Photos**























































# **Clean Up Photos**















































































































### **After Clean Photos**

















































# **Posting Photos**