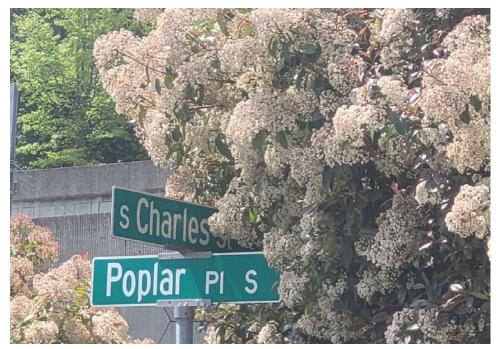

General Photos of the Encampment

**Cross Street Signs** 

☐ Clean - no campers

☐ Obstruction or hazard cleanup

- Cross Street Signs
- General Photos of the Encampment
- Close up to read post signage
- At a distance to view entire camp
- After Photos

Field Coordinators should take photos and collect photos from the Navigation Officers and store them photos in the appropriate G: Drive folder: