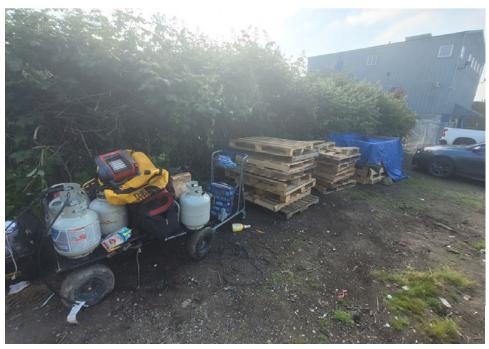

e Team** 

| Tent/Structure # | Present? |     | Check All That Apply | Bins | Bikes | Luggage | Items |                                                                                                                  |
|------------------|----------|-----|----------------------|------|-------|---------|-------|------------------------------------------------------------------------------------------------------------------|
| T1-KQR-0602      | No       | N/A |                      |      |       | 0       | 0     | Not stored- Green/White<br>Ozark tent. Tent was<br>Damage with drug<br>paraphernalia inside and<br>wet clothing. |

## **Inspection Photos**























































# **Clean Up Photos**















































































































### **After Clean Photos**

















































# **Posting Photos**