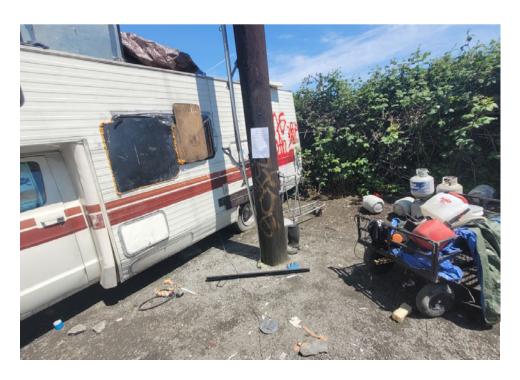

Vehicle/RVs/License Plates

| Slop   | e more than 27 degrees              |                     | ☐ Yes        | ☑ No       |                                                             |
|--------|-------------------------------------|---------------------|--------------|------------|-------------------------------------------------------------|
| Slide  | e Zone                              |                     | ☐ Yes        | ☑ No       |                                                             |
| Fire   | S                                   |                     | ☐ Yes        | ☑ No       |                                                             |
| Expo   | osed Electrical Wiring              |                     | ☐ Yes        | ☑ No       |                                                             |
| Oth    | er                                  |                     | ☐ Yes        | ☑ No       |                                                             |
|        |                                     | TOTAL COUNT:        | 0            |            |                                                             |
|        |                                     |                     |              |            |                                                             |
|        |                                     |                     |              |            |                                                             |
|        |                                     | TOTAL SCORE.        | 22           | 1          |                                                             |
|        |                                     | TOTAL SCORE:        | 23           |            |                                                             |
|        |                                     |                     |              |            |                                                             |
|        |                                     |                     |              |            |                                                             |
| EXHI   | BIT A: SITE INSPECTION PH           | IOTOS               |              |            |                                                             |
| During | g a site inspection, Field Coordina | tors should take ph | notos of the | e followir | ng and store the photos in the appropriate G: Drive folder: |

#### **NAVIGATION TEAM ASSESSMENT**

**Debris Fields** 

**Photos of Individual Tents** 

|   | Full encampment cleanup        |
|---|--------------------------------|
| ✓ | Litter pick                    |
|   | Reported to SPU as illegal dum |

General Photos of the Encampment

**Cross Street Signs** 

☐ Clean - no campers

☐ Obstruction or hazard cleanup