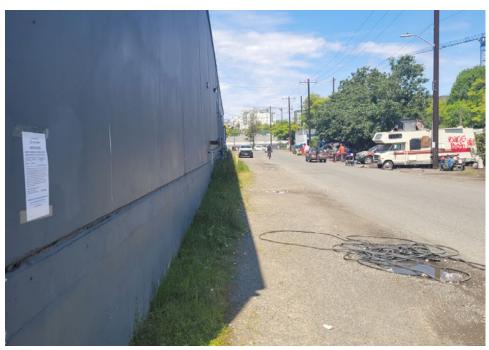

|
|------------------|----------|-----|----------------------|------|-------|---------|-------|------------------------------------------------------------------------------------------------------------------|
| T1-KQR-0602      | No       | N/A |                      |      |       | 0       | 0     | Not stored- Green/White<br>Ozark tent. Tent was<br>Damage with drug<br>paraphernalia inside and<br>wet clothing. |

## **Inspection Photos**























































# **Clean Up Photos**















































































































### **After Clean Photos**

















































# **Posting Photos**