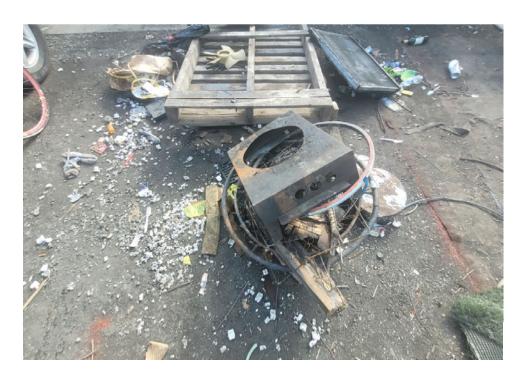

** 

| Tent/Structure # | Present? |     | Check All That Apply | Bins | Bikes | Luggage | Items |                                                                                                                  |
|------------------|----------|-----|----------------------|------|-------|---------|-------|------------------------------------------------------------------------------------------------------------------|
| T1-KQR-0602      | No       | N/A |                      |      |       | 0       | 0     | Not stored- Green/White<br>Ozark tent. Tent was<br>Damage with drug<br>paraphernalia inside and<br>wet clothing. |

## **Inspection Photos**























































# **Clean Up Photos**















































































































### **After Clean Photos**

















































# **Posting Photos**