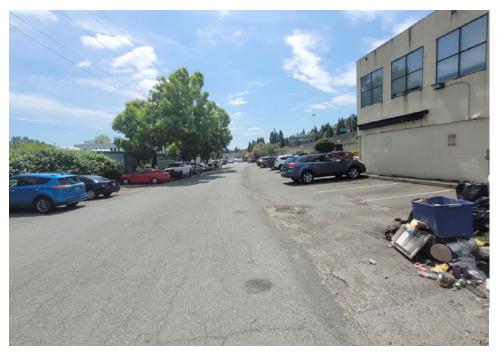

|      |            |                   |



# SITE JOURNAL

**Encampment Response Team** 

| Tent/Structure # | Present? |     | Check All That Apply | Bins | Bikes | Luggage | Items |                                                                                                                  |
|------------------|----------|-----|----------------------|------|-------|---------|-------|------------------------------------------------------------------------------------------------------------------|
| T1-KQR-0602      | No       | N/A |                      |      |       | 0       | 0     | Not stored- Green/White<br>Ozark tent. Tent was<br>Damage with drug<br>paraphernalia inside and<br>wet clothing. |

## **Inspection Photos**























































# **Clean Up Photos**















































































































### **After Clean Photos**

















































# **Posting Photos**