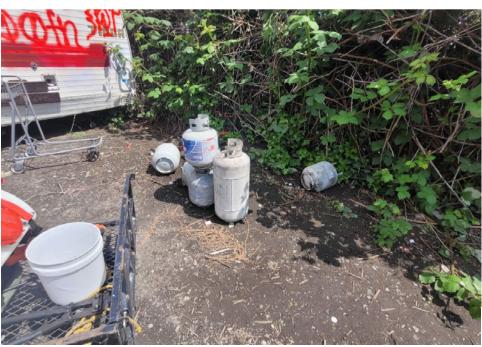

|      |      |            |                   |



# SITE JOURNAL

**Encampment Response Team** 

| Tent/Structure # | Present? |     | Check All That Apply | Bins | Bikes | Luggage | Items |                                                                                                                  |
|------------------|----------|-----|----------------------|------|-------|---------|-------|------------------------------------------------------------------------------------------------------------------|
| T1-KQR-0602      | No       | N/A |                      |      |       | 0       | 0     | Not stored- Green/White<br>Ozark tent. Tent was<br>Damage with drug<br>paraphernalia inside and<br>wet clothing. |

## **Inspection Photos**























































# **Clean Up Photos**















































































































### **After Clean Photos**

















































# **Posting Photos**