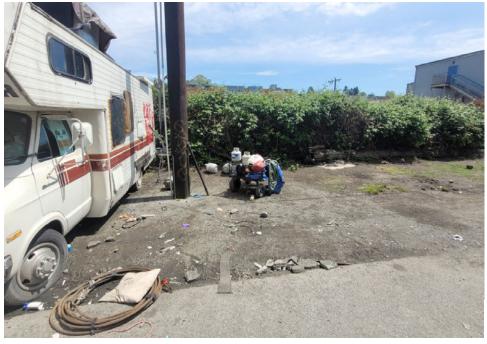

|      |      |            |                   |



# SITE JOURNAL

**Encampment Response Team** 

| Tent/Structure # | Present? |     | Check All That Apply | Bins | Bikes | Luggage | Items |                                                                                                                  |
|------------------|----------|-----|----------------------|------|-------|---------|-------|------------------------------------------------------------------------------------------------------------------|
| T1-KQR-0602      | No       | N/A |                      |      |       | 0       | 0     | Not stored- Green/White<br>Ozark tent. Tent was<br>Damage with drug<br>paraphernalia inside and<br>wet clothing. |

## **Inspection Photos**























































# **Clean Up Photos**















































































































### **After Clean Photos**

















































# **Posting Photos**