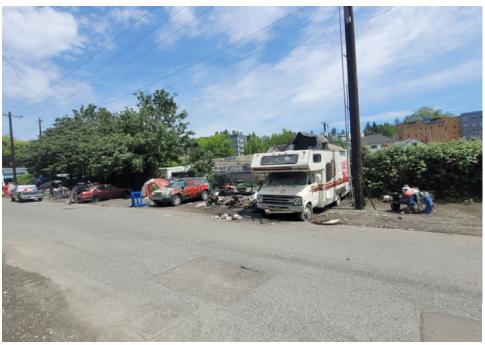

|      |            |                   |



# SITE JOURNAL

**Encampment Response Team** 

| Tent/Structure # | Present? |     | Check All That Apply | Bins | Bikes | Luggage | Items |                                                                                                                  |
|------------------|----------|-----|----------------------|------|-------|---------|-------|------------------------------------------------------------------------------------------------------------------|
| T1-KQR-0602      | No       | N/A |                      |      |       | 0       | 0     | Not stored- Green/White<br>Ozark tent. Tent was<br>Damage with drug<br>paraphernalia inside and<br>wet clothing. |

## **Inspection Photos**























































# **Clean Up Photos**















































































































### **After Clean Photos**

















































# **Posting Photos**