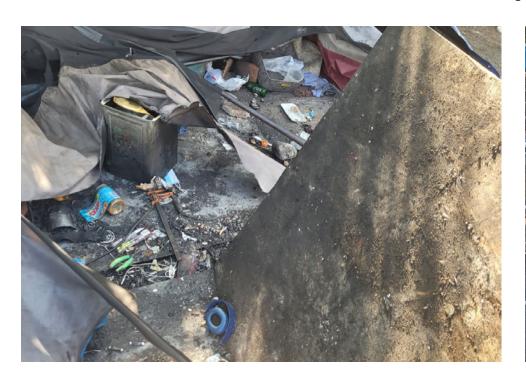

|



# SITE JOURNAL

**Encampment Response Team** 

| Tent/Structure # | Present? |     | Check All That Apply | Bins | Bikes | Luggage | Items |                                                                                                                  |
|------------------|----------|-----|----------------------|------|-------|---------|-------|------------------------------------------------------------------------------------------------------------------|
| T1-KQR-0602      | No       | N/A |                      |      |       | 0       | 0     | Not stored- Green/White<br>Ozark tent. Tent was<br>Damage with drug<br>paraphernalia inside and<br>wet clothing. |

## **Inspection Photos**























































# **Clean Up Photos**















































































































### **After Clean Photos**

















































# **Posting Photos**