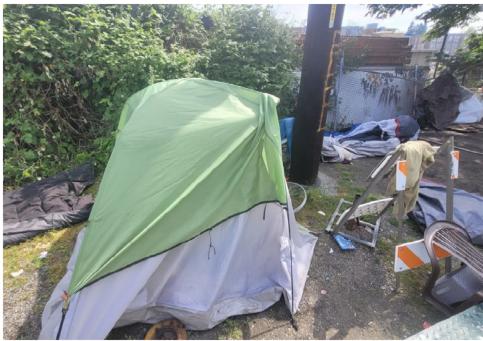

JOURNAL

**Encampment Response Team** 

| Tent/Structure # | Present? |     | Check All That Apply | Bins | Bikes | Luggage | Items |                                                                                                                  |
|------------------|----------|-----|----------------------|------|-------|---------|-------|------------------------------------------------------------------------------------------------------------------|
| T1-KQR-0602      | No       | N/A |                      |      |       | 0       | 0     | Not stored- Green/White<br>Ozark tent. Tent was<br>Damage with drug<br>paraphernalia inside and<br>wet clothing. |

## **Inspection Photos**























































# **Clean Up Photos**















































































































### **After Clean Photos**

















































# **Posting Photos**