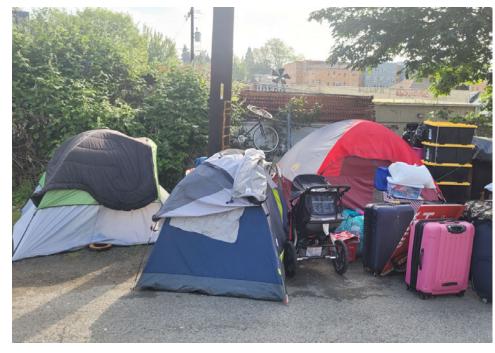

**Encampment Response Team** 

| Tent/Structure # | Present? |     | Check All That Apply | Bins | Bikes | Luggage | Items |                                                                                                                  |
|------------------|----------|-----|----------------------|------|-------|---------|-------|------------------------------------------------------------------------------------------------------------------|
| T1-KQR-0602      | No       | N/A |                      |      |       | 0       | 0     | Not stored- Green/White<br>Ozark tent. Tent was<br>Damage with drug<br>paraphernalia inside and<br>wet clothing. |

## **Inspection Photos**























































# **Clean Up Photos**















































































































### **After Clean Photos**

















































# **Posting Photos**