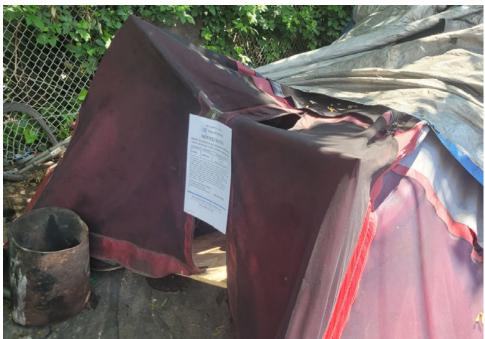

|
|------------------|----------|-----|----------------------|------|-------|---------|-------|------------------------------------------------------------------------------------------------------------------|
| T1-KQR-0602      | No       | N/A |                      |      |       | 0       | 0     | Not stored- Green/White<br>Ozark tent. Tent was<br>Damage with drug<br>paraphernalia inside and<br>wet clothing. |

## **Inspection Photos**























































# **Clean Up Photos**















































































































### **After Clean Photos**

















































# **Posting Photos**