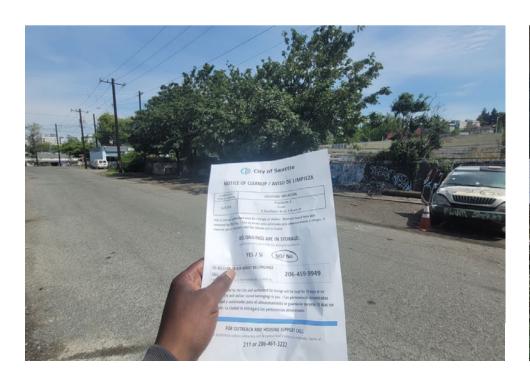

ikes | Luggage | Items |                                                                                                                  |
|------------------|----------|-----|----------------------|------|-------|---------|-------|------------------------------------------------------------------------------------------------------------------|
| T1-KQR-0602      | No       | N/A |                      |      |       | 0       | 0     | Not stored- Green/White<br>Ozark tent. Tent was<br>Damage with drug<br>paraphernalia inside and<br>wet clothing. |

## **Inspection Photos**























































# **Clean Up Photos**















































































































### **After Clean Photos**

















































# **Posting Photos**