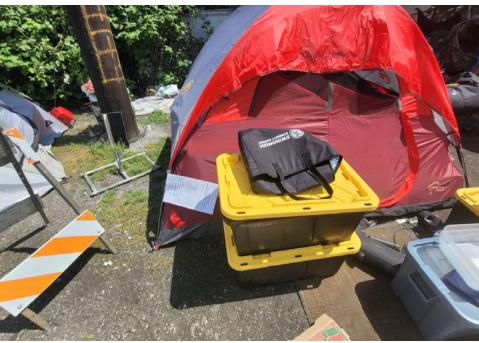

|
|------------------|----------|-----|----------------------|------|-------|---------|-------|------------------------------------------------------------------------------------------------------------------|
| T1-KQR-0602      | No       | N/A |                      |      |       | 0       | 0     | Not stored- Green/White<br>Ozark tent. Tent was<br>Damage with drug<br>paraphernalia inside and<br>wet clothing. |

## **Inspection Photos**























































# **Clean Up Photos**















































































































### **After Clean Photos**

















































# **Posting Photos**