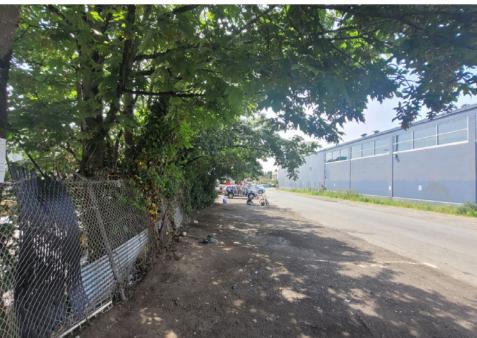

es | Luggage | Items |                                                                                                                  |
|------------------|----------|-----|----------------------|------|-------|---------|-------|------------------------------------------------------------------------------------------------------------------|
| T1-KQR-0602      | No       | N/A |                      |      |       | 0       | 0     | Not stored- Green/White<br>Ozark tent. Tent was<br>Damage with drug<br>paraphernalia inside and<br>wet clothing. |

## **Inspection Photos**























































# **Clean Up Photos**















































































































### **After Clean Photos**

















































# **Posting Photos**