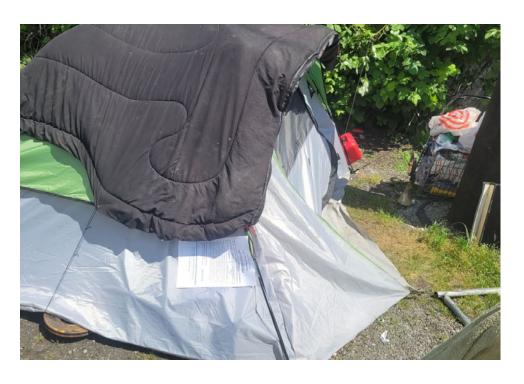

|
|------------------|----------|-----|----------------------|------|-------|---------|-------|------------------------------------------------------------------------------------------------------------------|
| T1-KQR-0602      | No       | N/A |                      |      |       | 0       | 0     | Not stored- Green/White<br>Ozark tent. Tent was<br>Damage with drug<br>paraphernalia inside and<br>wet clothing. |

## **Inspection Photos**























































# **Clean Up Photos**















































































































### **After Clean Photos**

















































# **Posting Photos**