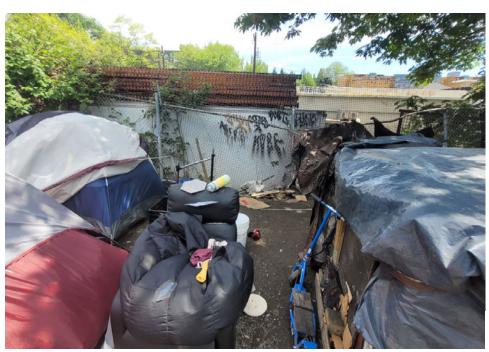

|      |      |      |            |                   |



# SITE JOURNAL

**Encampment Response Team** 

| Tent/Structure # | Present? |     | Check All That Apply | Bins | Bikes | Luggage | Items |                                                                                                                  |
|------------------|----------|-----|----------------------|------|-------|---------|-------|------------------------------------------------------------------------------------------------------------------|
| T1-KQR-0602      | No       | N/A |                      |      |       | 0       | 0     | Not stored- Green/White<br>Ozark tent. Tent was<br>Damage with drug<br>paraphernalia inside and<br>wet clothing. |

## **Inspection Photos**























































# **Clean Up Photos**















































































































### **After Clean Photos**

















































# **Posting Photos**