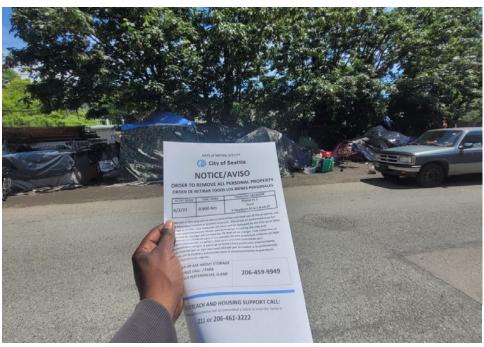

|
|------------------|----------|-----|----------------------|------|-------|---------|-------|------------------------------------------------------------------------------------------------------------------|
| T1-KQR-0602      | No       | N/A |                      |      |       | 0       | 0     | Not stored- Green/White<br>Ozark tent. Tent was<br>Damage with drug<br>paraphernalia inside and<br>wet clothing. |

## **Inspection Photos**























































# **Clean Up Photos**















































































































### **After Clean Photos**

















































# **Posting Photos**