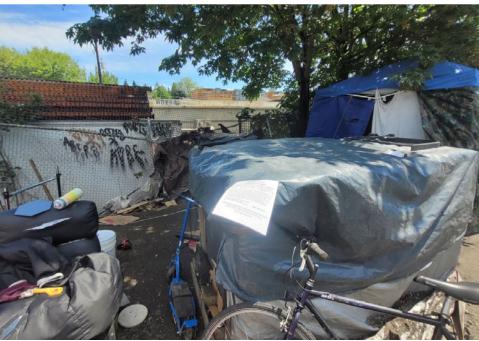

|
|------------------|----------|-----|----------------------|------|-------|---------|-------|------------------------------------------------------------------------------------------------------------------|
| T1-KQR-0602      | No       | N/A |                      |      |       | 0       | 0     | Not stored- Green/White<br>Ozark tent. Tent was<br>Damage with drug<br>paraphernalia inside and<br>wet clothing. |

## **Inspection Photos**























































# **Clean Up Photos**















































































































### **After Clean Photos**

















































# **Posting Photos**