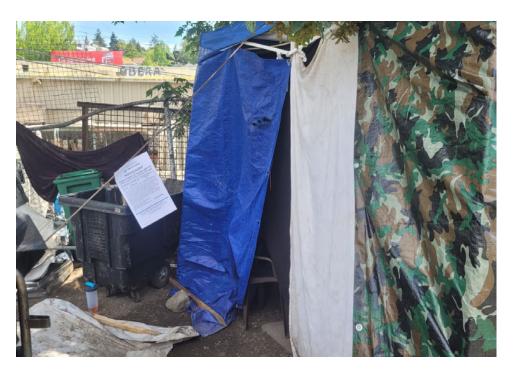

|
|------------------|----------|-----|----------------------|------|-------|---------|-------|------------------------------------------------------------------------------------------------------------------|
| T1-KQR-0602      | No       | N/A |                      |      |       | 0       | 0     | Not stored- Green/White<br>Ozark tent. Tent was<br>Damage with drug<br>paraphernalia inside and<br>wet clothing. |

## **Inspection Photos**























































# **Clean Up Photos**















































































































### **After Clean Photos**

















































# **Posting Photos**