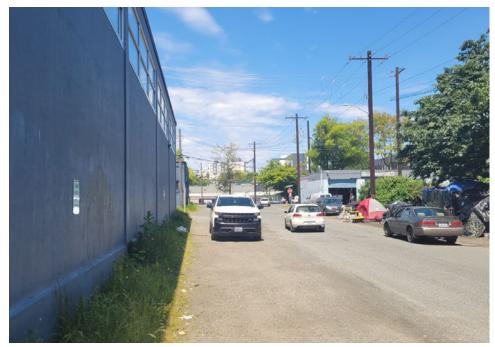

|
|------------------|----------|-----|----------------------|------|-------|---------|-------|------------------------------------------------------------------------------------------------------------------|
| T1-KQR-0602      | No       | N/A |                      |      |       | 0       | 0     | Not stored- Green/White<br>Ozark tent. Tent was<br>Damage with drug<br>paraphernalia inside and<br>wet clothing. |

## **Inspection Photos**























































# **Clean Up Photos**















































































































### **After Clean Photos**

















































# **Posting Photos**