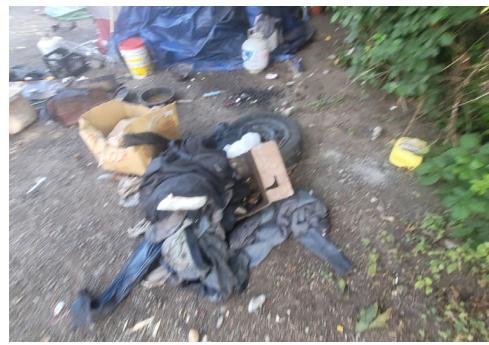

ructure # | Present? |     | Check All That Apply | Bins | Bikes | Luggage | Items |                                                                                                                  |
|------------------|----------|-----|----------------------|------|-------|---------|-------|------------------------------------------------------------------------------------------------------------------|
| T1-KQR-0602      | No       | N/A |                      |      |       | 0       | 0     | Not stored- Green/White<br>Ozark tent. Tent was<br>Damage with drug<br>paraphernalia inside and<br>wet clothing. |

## **Inspection Photos**























































# **Clean Up Photos**















































































































### **After Clean Photos**

















































# **Posting Photos**