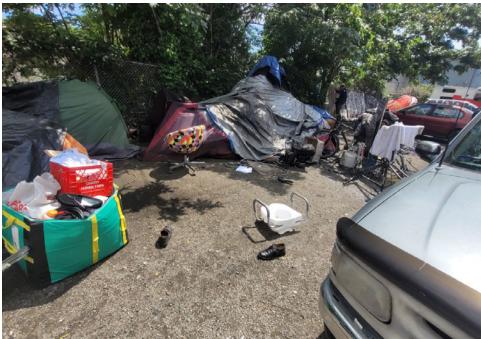

|      |      |      |            |                   |



# SITE JOURNAL

**Encampment Response Team** 

| Tent/Structure # | Present? |     | Check All That Apply | Bins | Bikes | Luggage | Items |                                                                                                                  |
|------------------|----------|-----|----------------------|------|-------|---------|-------|------------------------------------------------------------------------------------------------------------------|
| T1-KQR-0602      | No       | N/A |                      |      |       | 0       | 0     | Not stored- Green/White<br>Ozark tent. Tent was<br>Damage with drug<br>paraphernalia inside and<br>wet clothing. |

## **Inspection Photos**























































# **Clean Up Photos**















































































































### **After Clean Photos**

















































# **Posting Photos**