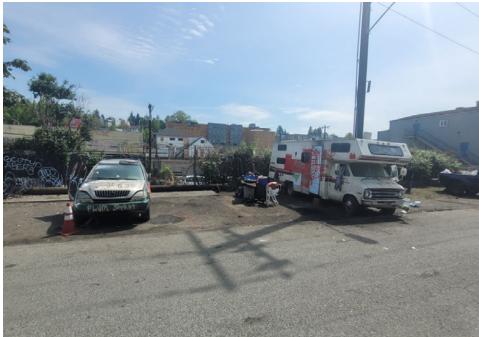

|
|------------------|----------|-----|----------------------|------|-------|---------|-------|------------------------------------------------------------------------------------------------------------------|
| T1-KQR-0602      | No       | N/A |                      |      |       | 0       | 0     | Not stored- Green/White<br>Ozark tent. Tent was<br>Damage with drug<br>paraphernalia inside and<br>wet clothing. |

## **Inspection Photos**























































# **Clean Up Photos**















































































































### **After Clean Photos**

















































# **Posting Photos**