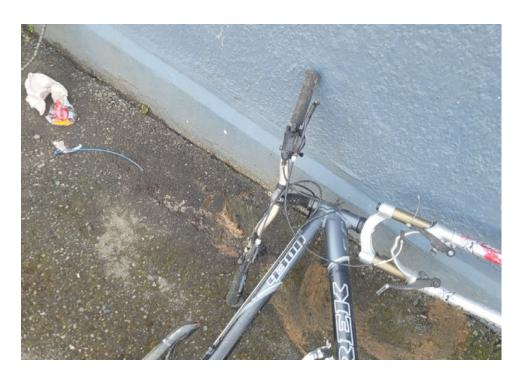

# SITE JOURNAL

**Encampment Response Team** 

| Tent/Structure # | Present? |     | Check All That Apply | Bins | Bikes | Luggage | Items |                                                                                                                  |
|------------------|----------|-----|----------------------|------|-------|---------|-------|------------------------------------------------------------------------------------------------------------------|
| T1-KQR-0602      | No       | N/A |                      |      |       | 0       | 0     | Not stored- Green/White<br>Ozark tent. Tent was<br>Damage with drug<br>paraphernalia inside and<br>wet clothing. |