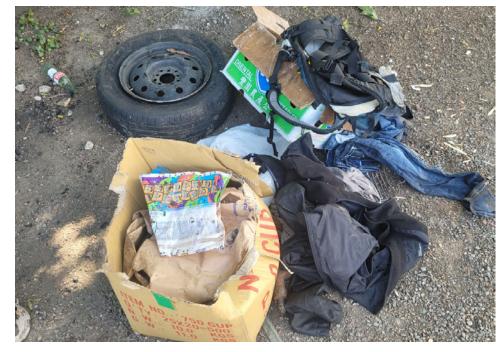

heck All That Apply | Bins | Bikes | Luggage | Items |                                                                                                                  |
|------------------|----------|-----|----------------------|------|-------|---------|-------|------------------------------------------------------------------------------------------------------------------|
| T1-KQR-0602      | No       | N/A |                      |      |       | 0       | 0     | Not stored- Green/White<br>Ozark tent. Tent was<br>Damage with drug<br>paraphernalia inside and<br>wet clothing. |

## **Inspection Photos**























































# **Clean Up Photos**















































































































### **After Clean Photos**

















































# **Posting Photos**