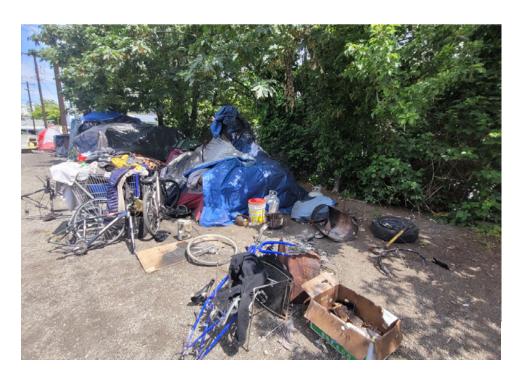

|      |      |      |            |                   |



# SITE JOURNAL

**Encampment Response Team** 

| Tent/Structure # | Present? |     | Check All That Apply | Bins | Bikes | Luggage | Items |                                                                                                                  |
|------------------|----------|-----|----------------------|------|-------|---------|-------|------------------------------------------------------------------------------------------------------------------|
| T1-KQR-0602      | No       | N/A |                      |      |       | 0       | 0     | Not stored- Green/White<br>Ozark tent. Tent was<br>Damage with drug<br>paraphernalia inside and<br>wet clothing. |

## **Inspection Photos**























































# **Clean Up Photos**















































































































### **After Clean Photos**

















































# **Posting Photos**