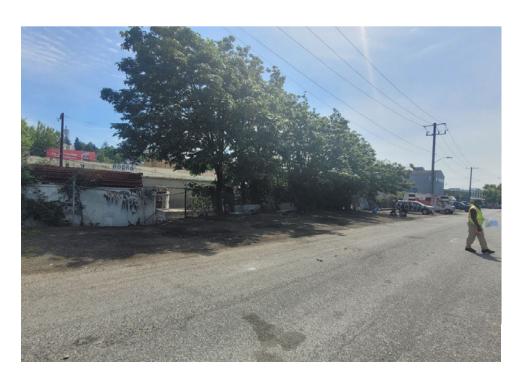

Items |                                                                                                                  |
|------------------|----------|-----|----------------------|------|-------|---------|-------|------------------------------------------------------------------------------------------------------------------|
| T1-KQR-0602      | No       | N/A |                      |      |       | 0       | 0     | Not stored- Green/White<br>Ozark tent. Tent was<br>Damage with drug<br>paraphernalia inside and<br>wet clothing. |

## **Inspection Photos**























































# **Clean Up Photos**















































































































### **After Clean Photos**

















































# **Posting Photos**