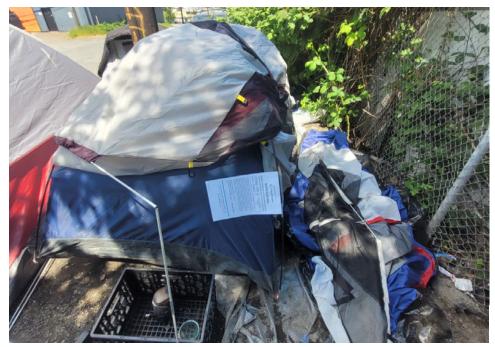

Vehicle/RVs/License Plates

| Slop   | e more than 27 degrees              |                     | ☐ Yes        | ☑ No       |                                                             |
|--------|-------------------------------------|---------------------|--------------|------------|-------------------------------------------------------------|
| Slide  | e Zone                              |                     | ☐ Yes        | ☑ No       |                                                             |
| Fire   | S                                   |                     | ☐ Yes        | ☑ No       |                                                             |
| Expo   | osed Electrical Wiring              |                     | ☐ Yes        | ☑ No       |                                                             |
| Oth    | er                                  |                     | ☐ Yes        | ☑ No       |                                                             |
|        |                                     | TOTAL COUNT:        | 0            |            |                                                             |
|        |                                     |                     |              |            |                                                             |
|        |                                     |                     |              |            |                                                             |
|        |                                     | TOTAL SCORE.        | 22           | 1          |                                                             |
|        |                                     | TOTAL SCORE:        | 23           |            |                                                             |
|        |                                     |                     |              |            |                                                             |
|        |                                     |                     |              |            |                                                             |
| EXHI   | BIT A: SITE INSPECTION PH           | IOTOS               |              |            |                                                             |
| During | g a site inspection, Field Coordina | tors should take ph | notos of the | e followir | ng and store the photos in the appropriate G: Drive folder: |

#### **NAVIGATION TEAM ASSESSMENT**

**Debris Fields** 

**Photos of Individual Tents** 

|   | Full encampment cleanup        |
|---|--------------------------------|
| ✓ | Litter pick                    |
|   | Reported to SPU as illegal dum |

General Photos of the Encampment

**Cross Street Signs** 

☐ Clean - no campers

☐ Obstruction or hazard cleanup