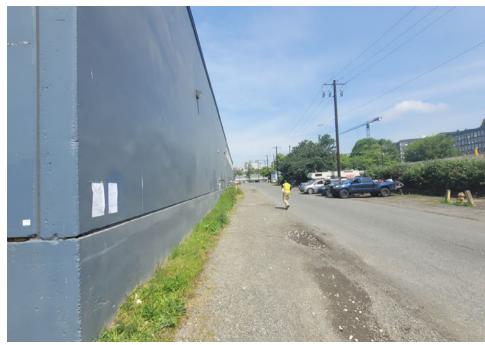

| Items |                                                                                                                  |
|------------------|----------|-----|----------------------|------|-------|---------|-------|------------------------------------------------------------------------------------------------------------------|
| T1-KQR-0602      | No       | N/A |                      |      |       | 0       | 0     | Not stored- Green/White<br>Ozark tent. Tent was<br>Damage with drug<br>paraphernalia inside and<br>wet clothing. |

## **Inspection Photos**























































# **Clean Up Photos**















































































































### **After Clean Photos**

















































# **Posting Photos**