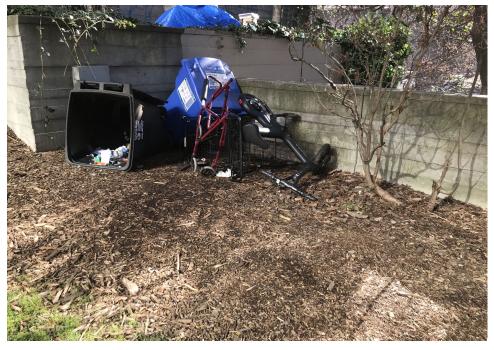

## EXHIBIT A: SITE INSPECTION PHOTOS

During a site inspection, Field Coordinators should take photos of the following and store the photos in the appropriate G: Drive folder:

Cross Street Signs

**PRIORITY CONDITION DATA** 

- Photos of Individual Tents
- Vehicle/RVs/License Plates

- General Photos of the Encampment
- Debris Fields