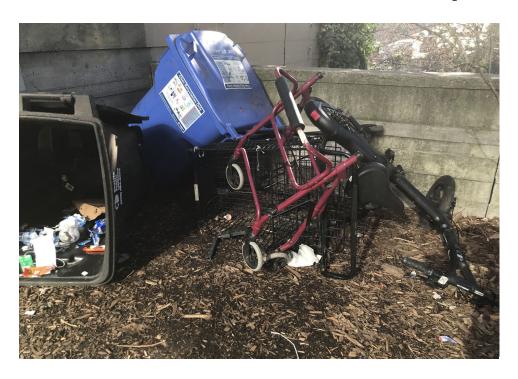

## EXHIBIT A: SITE INSPECTION PHOTOS

During a site inspection, Field Coordinators should take photos of the following and store the photos in the appropriate G: Drive folder:

Cross Street Signs

**PRIORITY CONDITION DATA** 

- Photos of Individual Tents
- Vehicle/RVs/License Plates

- General Photos of the Encampment
- Debris Fields