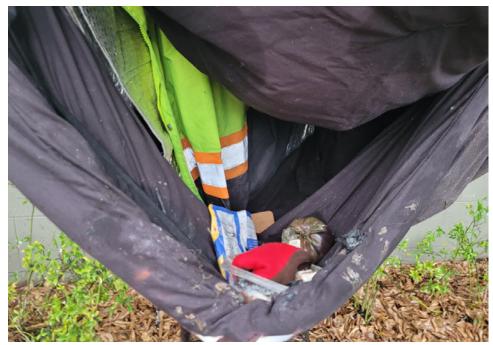

### **EXHIBIT A: SITE INSPECTION PHOTOS**

During a site inspection, Field Coordinators should take photos of the following and store the photos in the appropriate G: Drive folder:

Cross Street Signs

- Photos of Individual Tents
- Vehicle/RVs/License Plates

- General Photos of the Encampment
- Debris Fields

# **Inspection Photos**