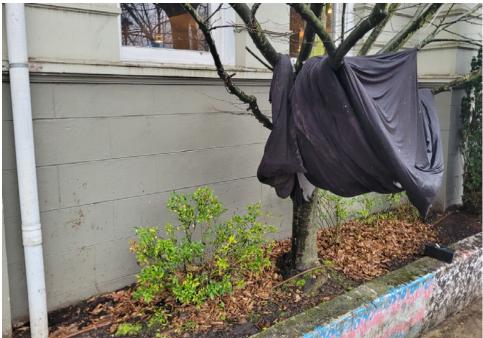

### **EXHIBIT A: SITE INSPECTION PHOTOS**

During a site inspection, Field Coordinators should take photos of the following and store the photos in the appropriate G: Drive folder:

Cross Street Signs

- Photos of Individual Tents
- Vehicle/RVs/License Plates

- General Photos of the Encampment
- Debris Fields

# **Inspection Photos**