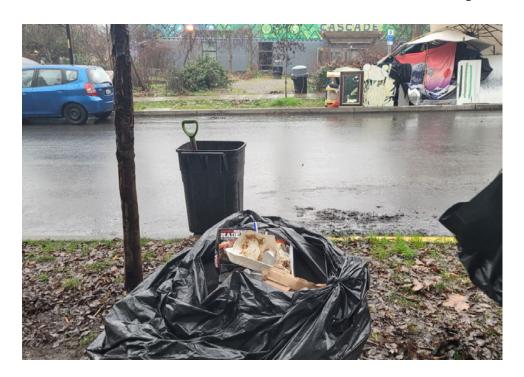

### **EXHIBIT A: SITE INSPECTION PHOTOS**

During a site inspection, Field Coordinators should take photos of the following and store the photos in the appropriate G: Drive folder:

Cross Street Signs

- Photos of Individual Tents
- Vehicle/RVs/License Plates

- General Photos of the Encampment
- Debris Fields

## **After Litter Pick Photos**