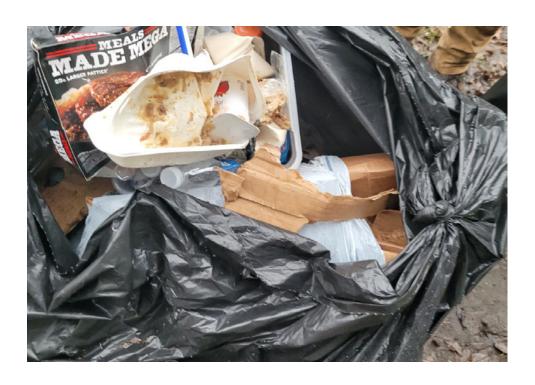

### **EXHIBIT A: SITE INSPECTION PHOTOS**

During a site inspection, Field Coordinators should take photos of the following and store the photos in the appropriate G: Drive folder:

Cross Street Signs

- Photos of Individual Tents
- Vehicle/RVs/License Plates

- General Photos of the Encampment
- Debris Fields