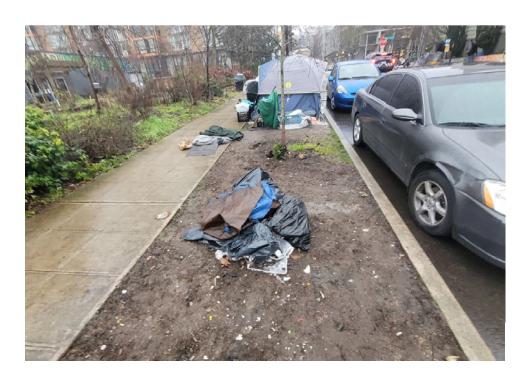

### **EXHIBIT A: SITE INSPECTION PHOTOS**

During a site inspection, Field Coordinators should take photos of the following and store the photos in the appropriate G: Drive folder:

Cross Street Signs

- Photos of Individual Tents
- Vehicle/RVs/License Plates

- General Photos of the Encampment
- Debris Fields

# **Inspection Photos**