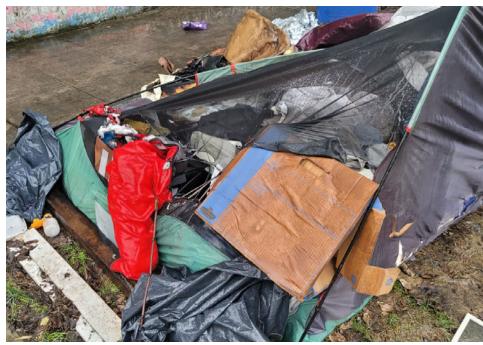

### **EXHIBIT A: SITE INSPECTION PHOTOS**

During a site inspection, Field Coordinators should take photos of the following and store the photos in the appropriate G: Drive folder:

Cross Street Signs

- Photos of Individual Tents
- Vehicle/RVs/License Plates

- General Photos of the Encampment
- Debris Fields

# **Inspection Photos**