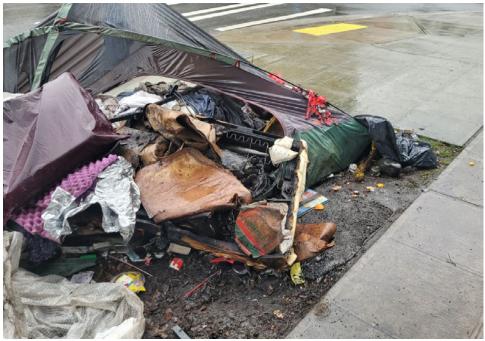

### **EXHIBIT A: SITE INSPECTION PHOTOS**

During a site inspection, Field Coordinators should take photos of the following and store the photos in the appropriate G: Drive folder:

Cross Street Signs

- Photos of Individual Tents
- Vehicle/RVs/License Plates

- General Photos of the Encampment
- Debris Fields

# **Inspection Photos**