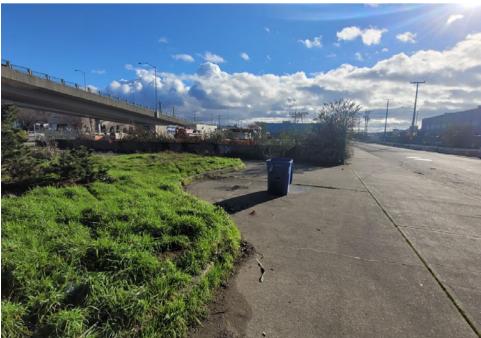

### **EXHIBIT A: SITE INSPECTION PHOTOS**

During a site inspection, Field Coordinators should take photos of the following and store the photos in the appropriate G: Drive folder:

Cross Street Signs

- Photos of Individual Tents
- Vehicle/RVs/License Plates

- General Photos of the Encampment
- Debris Fields

# **Inspection Photos**