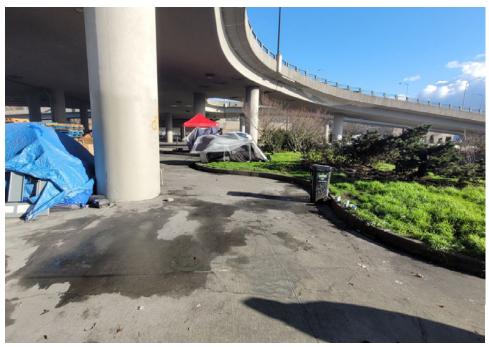

### **EXHIBIT A: SITE INSPECTION PHOTOS**

During a site inspection, Field Coordinators should take photos of the following and store the photos in the appropriate G: Drive folder:

Cross Street Signs

- Photos of Individual Tents
- Vehicle/RVs/License Plates

- General Photos of the Encampment
- Debris Fields

# **Inspection Photos**