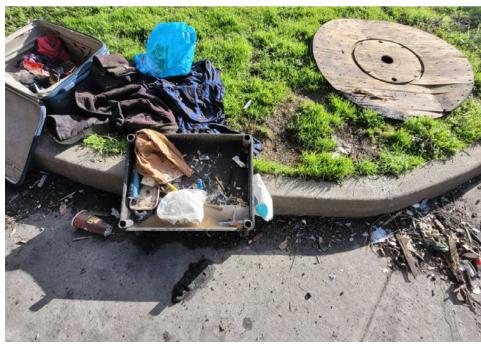

### **EXHIBIT A: SITE INSPECTION PHOTOS**

During a site inspection, Field Coordinators should take photos of the following and store the photos in the appropriate G: Drive folder:

Cross Street Signs

- Photos of Individual Tents
- Vehicle/RVs/License Plates

- General Photos of the Encampment
- Debris Fields