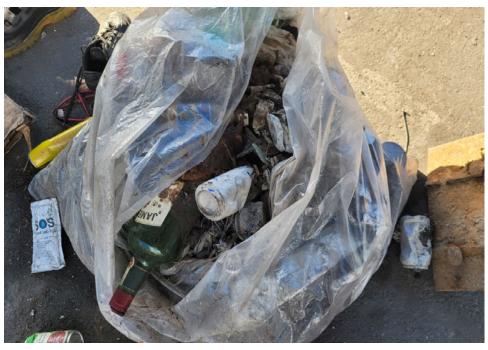

### **EXHIBIT A: SITE INSPECTION PHOTOS**

During a site inspection, Field Coordinators should take photos of the following and store the photos in the appropriate G: Drive folder:

Cross Street Signs

- Photos of Individual Tents
- Vehicle/RVs/License Plates

- General Photos of the Encampment
- Debris Fields

# **Inspection Photos**