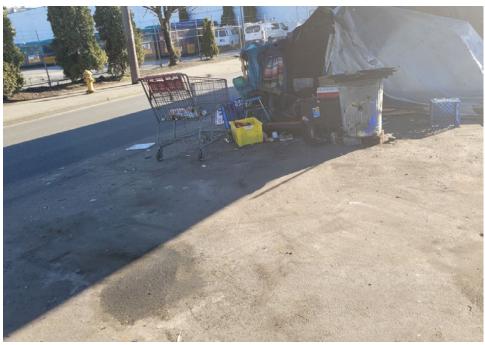

### **EXHIBIT A: SITE INSPECTION PHOTOS**

During a site inspection, Field Coordinators should take photos of the following and store the photos in the appropriate G: Drive folder:

Cross Street Signs

- Photos of Individual Tents
- Vehicle/RVs/License Plates

- General Photos of the Encampment
- Debris Fields