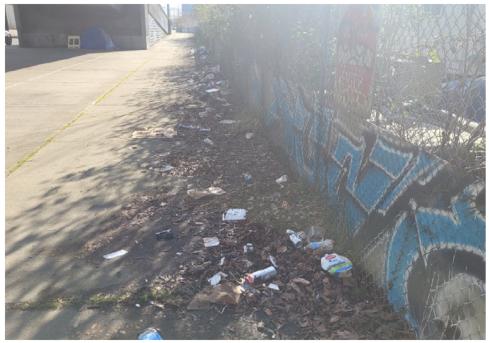

### **EXHIBIT A: SITE INSPECTION PHOTOS**

During a site inspection, Field Coordinators should take photos of the following and store the photos in the appropriate G: Drive folder:

Cross Street Signs

- Photos of Individual Tents
- Vehicle/RVs/License Plates

- General Photos of the Encampment
- Debris Fields