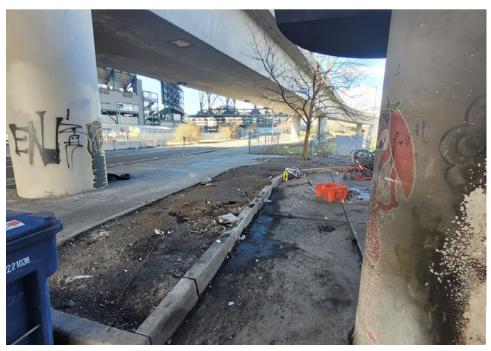

### **EXHIBIT A: SITE INSPECTION PHOTOS**

During a site inspection, Field Coordinators should take photos of the following and store the photos in the appropriate G: Drive folder:

Cross Street Signs

- Photos of Individual Tents
- Vehicle/RVs/License Plates

- General Photos of the Encampment
- Debris Fields

# **Inspection Photos**