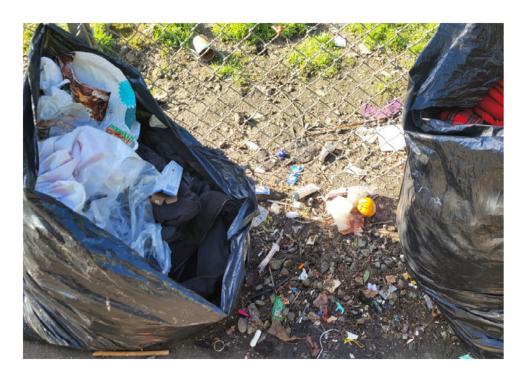

### **EXHIBIT A: SITE INSPECTION PHOTOS**

During a site inspection, Field Coordinators should take photos of the following and store the photos in the appropriate G: Drive folder:

Cross Street Signs

- Photos of Individual Tents
- Vehicle/RVs/License Plates

- General Photos of the Encampment
- Debris Fields