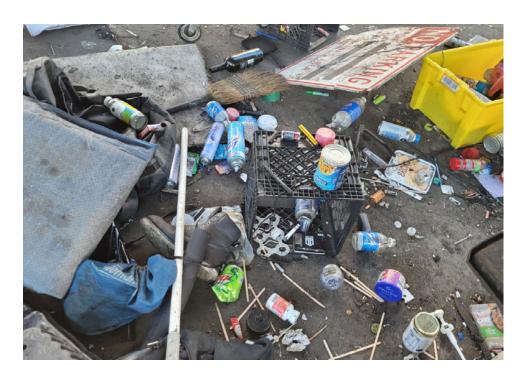

### **EXHIBIT A: SITE INSPECTION PHOTOS**

During a site inspection, Field Coordinators should take photos of the following and store the photos in the appropriate G: Drive folder:

Cross Street Signs

- Photos of Individual Tents
- Vehicle/RVs/License Plates

- General Photos of the Encampment
- Debris Fields