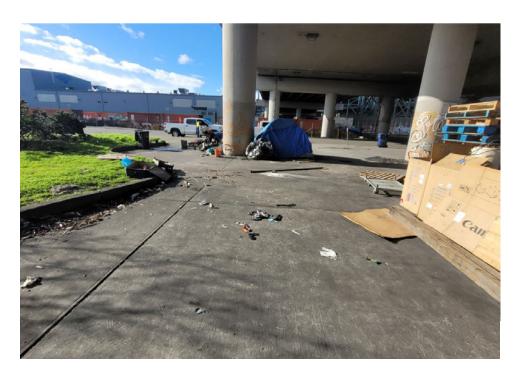

### **EXHIBIT A: SITE INSPECTION PHOTOS**

During a site inspection, Field Coordinators should take photos of the following and store the photos in the appropriate G: Drive folder:

Cross Street Signs

- Photos of Individual Tents
- Vehicle/RVs/License Plates

- General Photos of the Encampment
- Debris Fields

# **Inspection Photos**