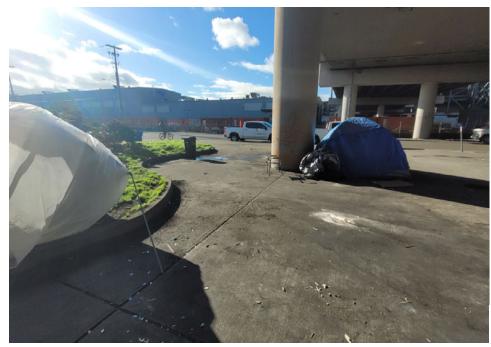

### **EXHIBIT A: SITE INSPECTION PHOTOS**

During a site inspection, Field Coordinators should take photos of the following and store the photos in the appropriate G: Drive folder:

Cross Street Signs

- Photos of Individual Tents
- Vehicle/RVs/License Plates

- General Photos of the Encampment
- Debris Fields

# **Inspection Photos**