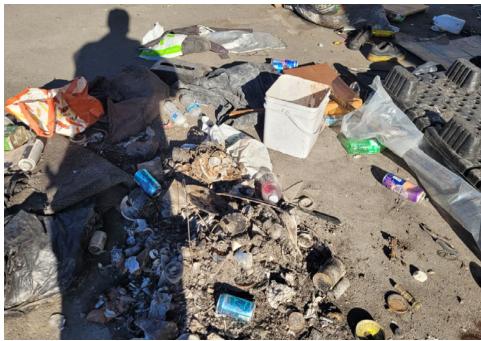

### **EXHIBIT A: SITE INSPECTION PHOTOS**

During a site inspection, Field Coordinators should take photos of the following and store the photos in the appropriate G: Drive folder:

Cross Street Signs

- Photos of Individual Tents
- Vehicle/RVs/License Plates

- General Photos of the Encampment
- Debris Fields