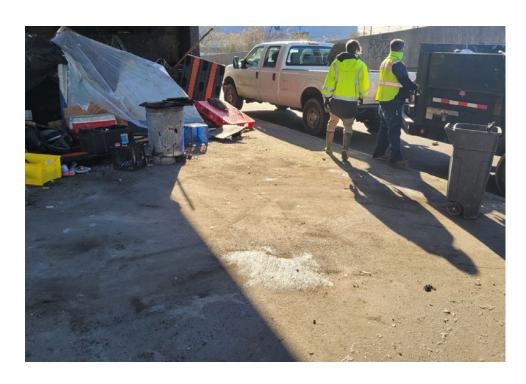

### **EXHIBIT A: SITE INSPECTION PHOTOS**

During a site inspection, Field Coordinators should take photos of the following and store the photos in the appropriate G: Drive folder:

Cross Street Signs

- Photos of Individual Tents
- Vehicle/RVs/License Plates

- General Photos of the Encampment
- Debris Fields