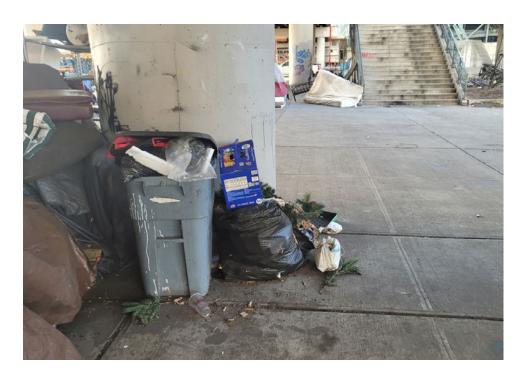

### **EXHIBIT A: SITE INSPECTION PHOTOS**

During a site inspection, Field Coordinators should take photos of the following and store the photos in the appropriate G: Drive folder:

Cross Street Signs

- Photos of Individual Tents
- Vehicle/RVs/License Plates

- General Photos of the Encampment
- Debris Fields

# **Inspection Photos**