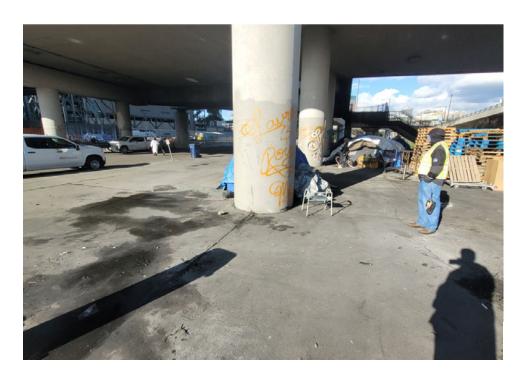

### **EXHIBIT A: SITE INSPECTION PHOTOS**

During a site inspection, Field Coordinators should take photos of the following and store the photos in the appropriate G: Drive folder:

Cross Street Signs

- Photos of Individual Tents
- Vehicle/RVs/License Plates

- General Photos of the Encampment
- Debris Fields

# **Inspection Photos**