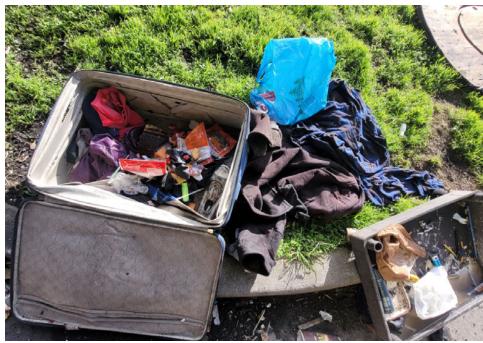

### **EXHIBIT A: SITE INSPECTION PHOTOS**

During a site inspection, Field Coordinators should take photos of the following and store the photos in the appropriate G: Drive folder:

Cross Street Signs

- Photos of Individual Tents
- Vehicle/RVs/License Plates

- General Photos of the Encampment
- Debris Fields

# **Inspection Photos**