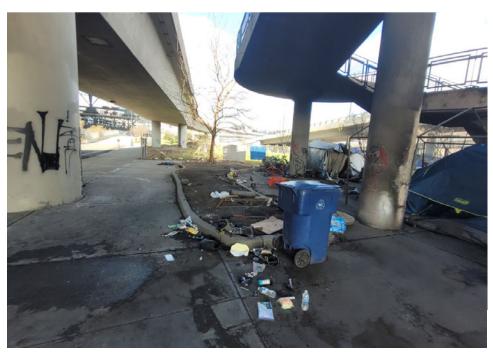

### **EXHIBIT A: SITE INSPECTION PHOTOS**

During a site inspection, Field Coordinators should take photos of the following and store the photos in the appropriate G: Drive folder:

Cross Street Signs

- Photos of Individual Tents
- Vehicle/RVs/License Plates

- General Photos of the Encampment
- Debris Fields

# **Inspection Photos**