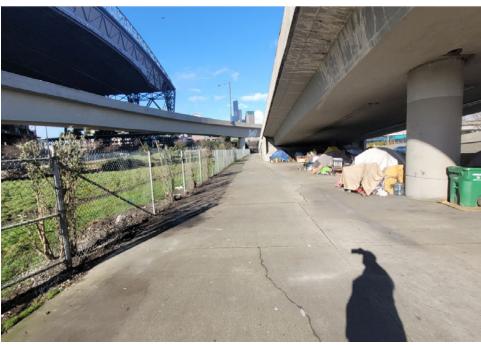

### **EXHIBIT A: SITE INSPECTION PHOTOS**

During a site inspection, Field Coordinators should take photos of the following and store the photos in the appropriate G: Drive folder:

Cross Street Signs

- Photos of Individual Tents
- Vehicle/RVs/License Plates

- General Photos of the Encampment
- Debris Fields

# **Inspection Photos**