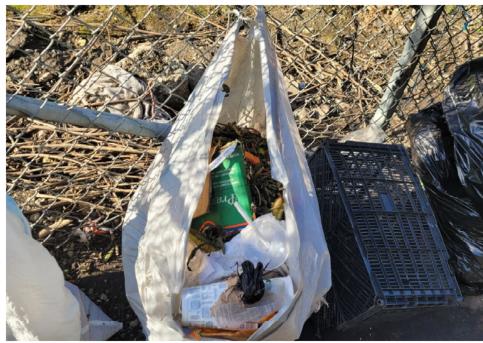

### **EXHIBIT A: SITE INSPECTION PHOTOS**

During a site inspection, Field Coordinators should take photos of the following and store the photos in the appropriate G: Drive folder:

Cross Street Signs

- Photos of Individual Tents
- Vehicle/RVs/License Plates

- General Photos of the Encampment
- Debris Fields