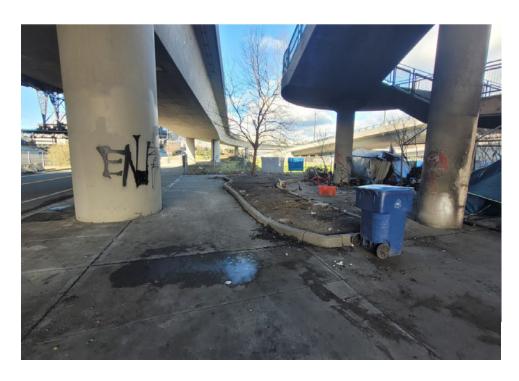

### **EXHIBIT A: SITE INSPECTION PHOTOS**

During a site inspection, Field Coordinators should take photos of the following and store the photos in the appropriate G: Drive folder:

Cross Street Signs

- Photos of Individual Tents
- Vehicle/RVs/License Plates

- General Photos of the Encampment
- Debris Fields

# **Inspection Photos**