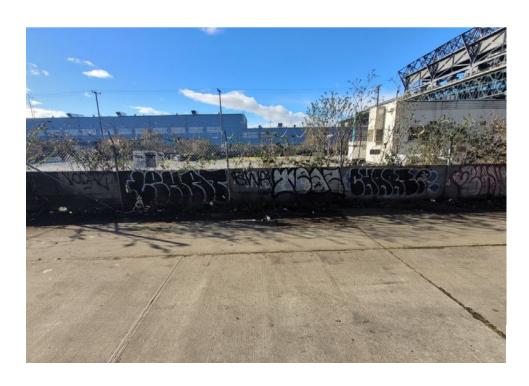

### **EXHIBIT A: SITE INSPECTION PHOTOS**

During a site inspection, Field Coordinators should take photos of the following and store the photos in the appropriate G: Drive folder:

Cross Street Signs

- Photos of Individual Tents
- Vehicle/RVs/License Plates

- General Photos of the Encampment
- Debris Fields

# **Inspection Photos**