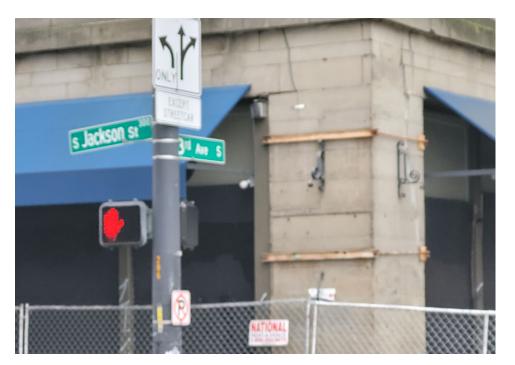

## EXHIBIT A: SITE INSPECTION PHOTOS

During a site inspection, Field Coordinators should take photos of the following and store the photos in the appropriate G: Drive folder:

Cross Street Signs

**PRIORITY CONDITION DATA** 

SITE JOURNAL Encampment Response Team

- Cross Street Signs
- General Photos of the Encampment
- Close up to read post signage
- At a distance to view entire camp
- After Photos

Field Coordinators should take photos and collect photos from the Navigation Officers and store them photos in the appropriate G: Drive folder: