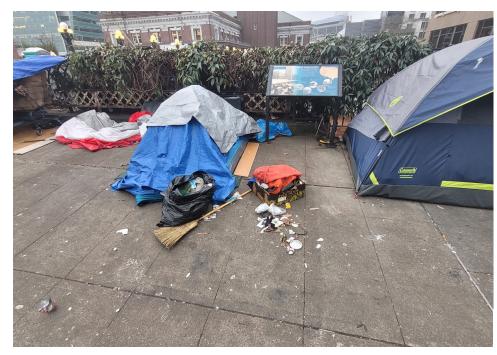

## EXHIBIT A: SITE INSPECTION PHOTOS

During a site inspection, Field Coordinators should take photos of the following and store the photos in the appropriate G: Drive folder:

Cross Street Signs

**PRIORITY CONDITION DATA** 

- Photos of Individual Tents
- Vehicle/RVs/License Plates

- General Photos of the Encampment
- Debris Fields

## **Inspection Photos**