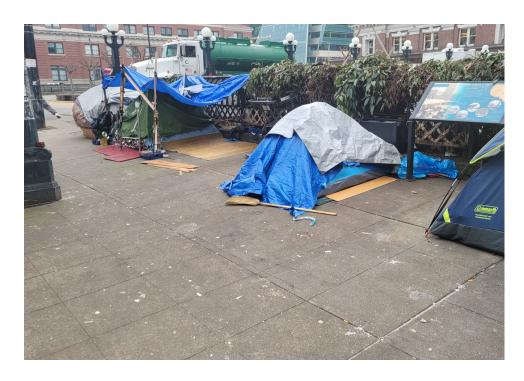

## EXHIBIT A: SITE INSPECTION PHOTOS

During a site inspection, Field Coordinators should take photos of the following and store the photos in the appropriate G: Drive folder:

Cross Street Signs

**PRIORITY CONDITION DATA** 

- Photos of Individual Tents
- Vehicle/RVs/License Plates

- General Photos of the Encampment
- Debris Fields