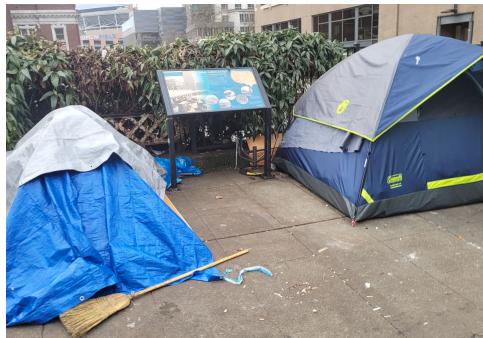

## EXHIBIT A: SITE INSPECTION PHOTOS

During a site inspection, Field Coordinators should take photos of the following and store the photos in the appropriate G: Drive folder:

Cross Street Signs

**PRIORITY CONDITION DATA** 

- Photos of Individual Tents
- Vehicle/RVs/License Plates

- General Photos of the Encampment
- Debris Fields