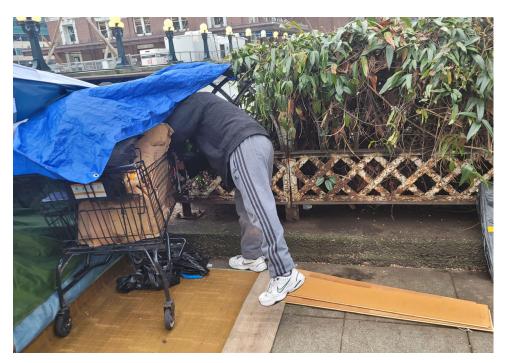

## EXHIBIT A: SITE INSPECTION PHOTOS

During a site inspection, Field Coordinators should take photos of the following and store the photos in the appropriate G: Drive folder:

Cross Street Signs

**PRIORITY CONDITION DATA** 

- Photos of Individual Tents
- Vehicle/RVs/License Plates

- General Photos of the Encampment
- Debris Fields