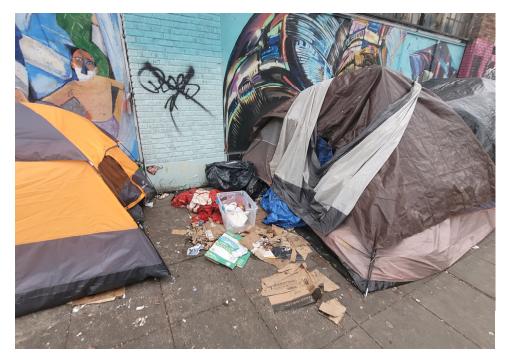

## EXHIBIT A: SITE INSPECTION PHOTOS

During a site inspection, Field Coordinators should take photos of the following and store the photos in the appropriate G: Drive folder:

Cross Street Signs

**PRIORITY CONDITION DATA** 

- Photos of Individual Tents
- Vehicle/RVs/License Plates

- General Photos of the Encampment
- Debris Fields

## **Inspection Photos**