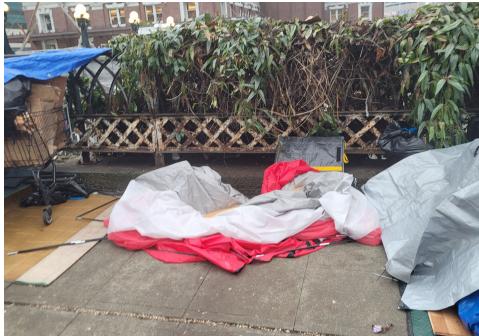

## EXHIBIT A: SITE INSPECTION PHOTOS

During a site inspection, Field Coordinators should take photos of the following and store the photos in the appropriate G: Drive folder:

Cross Street Signs

**PRIORITY CONDITION DATA** 

- Photos of Individual Tents
- Vehicle/RVs/License Plates

- General Photos of the Encampment
- Debris Fields

## **Inspection Photos**