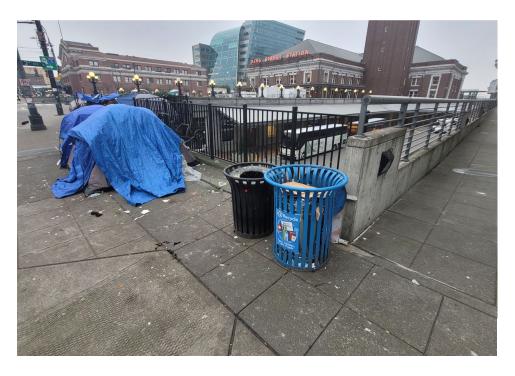

## EXHIBIT A: SITE INSPECTION PHOTOS

During a site inspection, Field Coordinators should take photos of the following and store the photos in the appropriate G: Drive folder:

Cross Street Signs

**PRIORITY CONDITION DATA** 

- Photos of Individual Tents
- Vehicle/RVs/License Plates

- General Photos of the Encampment
- Debris Fields

SITE JOURNAL Encampment Response Team

- Cross Street Signs
- General Photos of the Encampment
- Close up to read post signage
- At a distance to view entire camp
- After Photos

Field Coordinators should take photos and collect photos from the Navigation Officers and store them photos in the appropriate G: Drive folder: