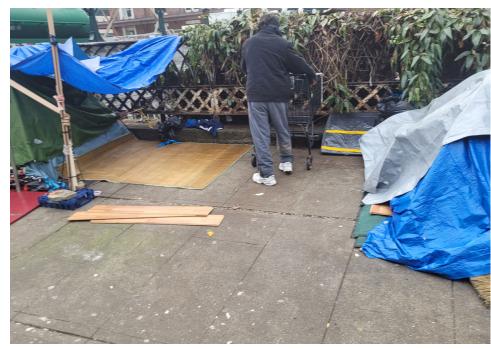

## EXHIBIT A: SITE INSPECTION PHOTOS

During a site inspection, Field Coordinators should take photos of the following and store the photos in the appropriate G: Drive folder:

Cross Street Signs

**PRIORITY CONDITION DATA** 

- Photos of Individual Tents
- Vehicle/RVs/License Plates

- General Photos of the Encampment
- Debris Fields