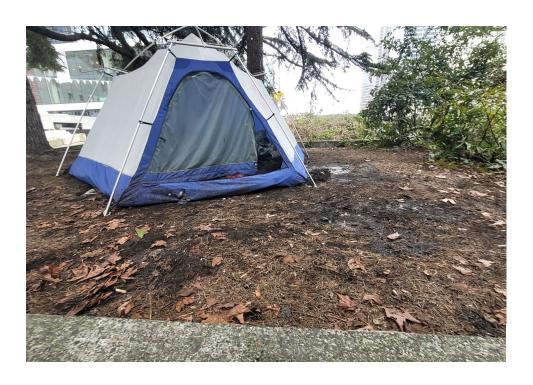

## EXHIBIT A: SITE INSPECTION PHOTOS

During a site inspection, Field Coordinators should take photos of the following and store the photos in the appropriate G: Drive folder:

Cross Street Signs

**PRIORITY CONDITION DATA** 

- Photos of Individual Tents
- Vehicle/RVs/License Plates

- General Photos of the Encampment
- Debris Fields