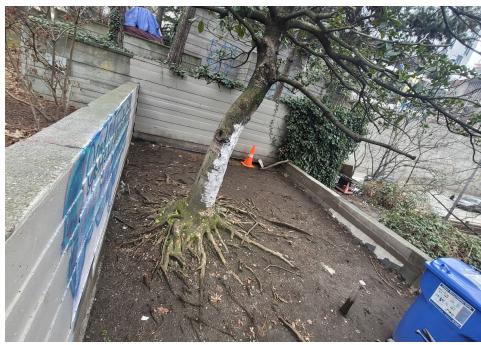

## EXHIBIT A: SITE INSPECTION PHOTOS

During a site inspection, Field Coordinators should take photos of the following and store the photos in the appropriate G: Drive folder:

Cross Street Signs

**PRIORITY CONDITION DATA** 

- Photos of Individual Tents
- Vehicle/RVs/License Plates

- General Photos of the Encampment
- Debris Fields