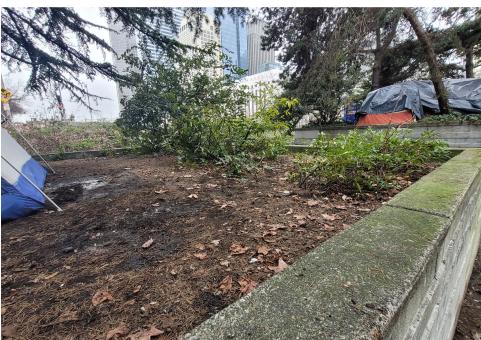

## EXHIBIT A: SITE INSPECTION PHOTOS

During a site inspection, Field Coordinators should take photos of the following and store the photos in the appropriate G: Drive folder:

Cross Street Signs

**PRIORITY CONDITION DATA** 

- Photos of Individual Tents
- Vehicle/RVs/License Plates

- General Photos of the Encampment
- Debris Fields