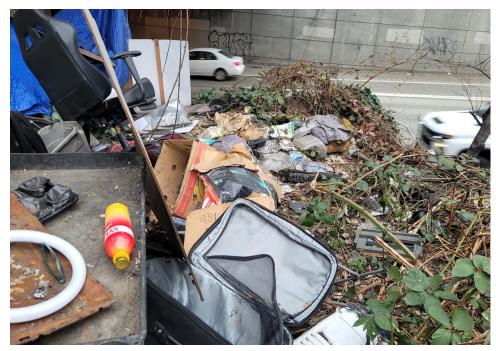

## EXHIBIT A: SITE INSPECTION PHOTOS

During a site inspection, Field Coordinators should take photos of the following and store the photos in the appropriate G: Drive folder:

Cross Street Signs

**PRIORITY CONDITION DATA** 

- Photos of Individual Tents
- Vehicle/RVs/License Plates

- General Photos of the Encampment
- Debris Fields

## **Inspection Photos**