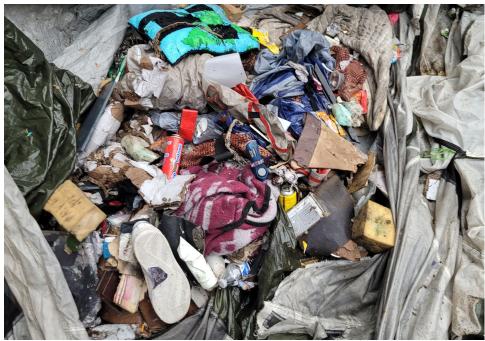

## EXHIBIT A: SITE INSPECTION PHOTOS

During a site inspection, Field Coordinators should take photos of the following and store the photos in the appropriate G: Drive folder:

Cross Street Signs

**PRIORITY CONDITION DATA** 

- Photos of Individual Tents
- Vehicle/RVs/License Plates

- General Photos of the Encampment
- Debris Fields

## **Inspection Photos**