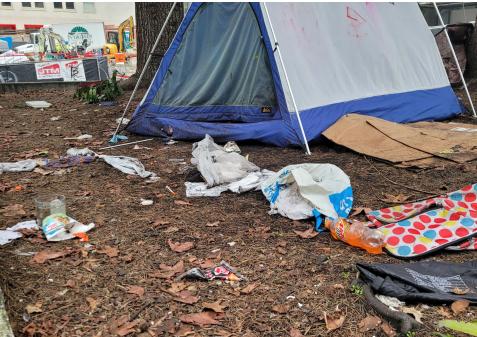

## EXHIBIT A: SITE INSPECTION PHOTOS

During a site inspection, Field Coordinators should take photos of the following and store the photos in the appropriate G: Drive folder:

Cross Street Signs

**PRIORITY CONDITION DATA** 

- Photos of Individual Tents
- Vehicle/RVs/License Plates

- General Photos of the Encampment
- Debris Fields

## **Inspection Photos**