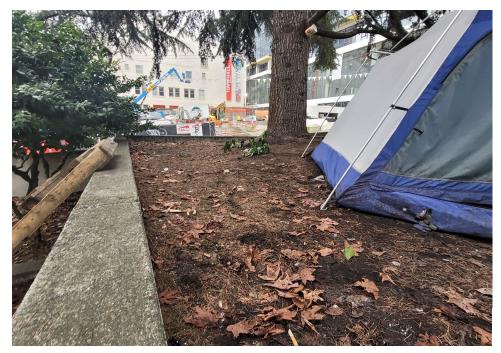

## EXHIBIT A: SITE INSPECTION PHOTOS

During a site inspection, Field Coordinators should take photos of the following and store the photos in the appropriate G: Drive folder:

Cross Street Signs

**PRIORITY CONDITION DATA** 

- Photos of Individual Tents
- Vehicle/RVs/License Plates

- General Photos of the Encampment
- Debris Fields

## **Inspection Photos**