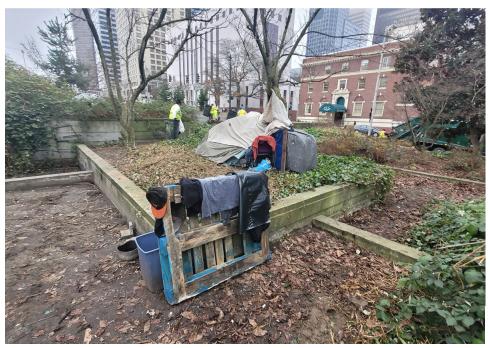

## EXHIBIT A: SITE INSPECTION PHOTOS

During a site inspection, Field Coordinators should take photos of the following and store the photos in the appropriate G: Drive folder:

Cross Street Signs

**PRIORITY CONDITION DATA** 

- Photos of Individual Tents
- Vehicle/RVs/License Plates

- General Photos of the Encampment
- Debris Fields

## **Inspection Photos**