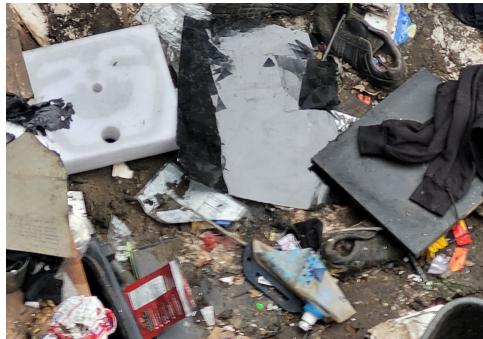

## EXHIBIT A: SITE INSPECTION PHOTOS

During a site inspection, Field Coordinators should take photos of the following and store the photos in the appropriate G: Drive folder:

Cross Street Signs

**PRIORITY CONDITION DATA** 

- Photos of Individual Tents
- Vehicle/RVs/License Plates

- General Photos of the Encampment
- Debris Fields