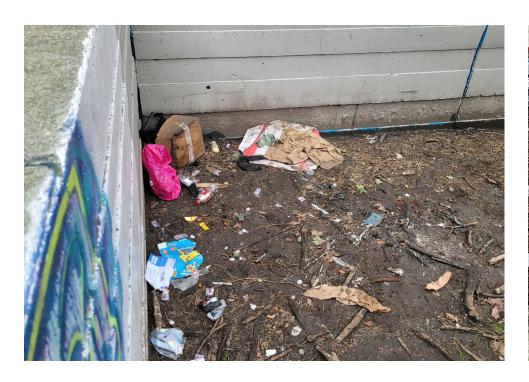

## EXHIBIT A: SITE INSPECTION PHOTOS

During a site inspection, Field Coordinators should take photos of the following and store the photos in the appropriate G: Drive folder:

Cross Street Signs

**PRIORITY CONDITION DATA** 

- Photos of Individual Tents
- Vehicle/RVs/License Plates

- General Photos of the Encampment
- Debris Fields

## **Inspection Photos**