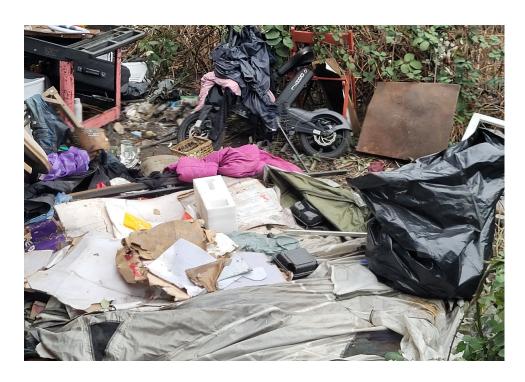

## EXHIBIT A: SITE INSPECTION PHOTOS

During a site inspection, Field Coordinators should take photos of the following and store the photos in the appropriate G: Drive folder:

Cross Street Signs

**PRIORITY CONDITION DATA** 

- Photos of Individual Tents
- Vehicle/RVs/License Plates

- General Photos of the Encampment
- Debris Fields