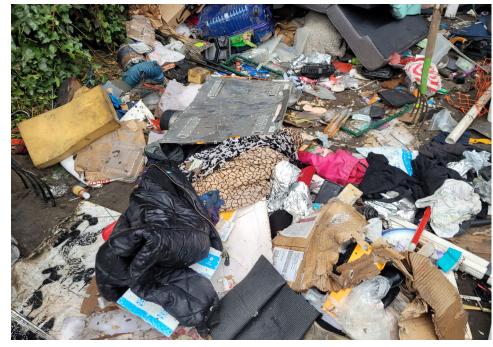

## EXHIBIT A: SITE INSPECTION PHOTOS

During a site inspection, Field Coordinators should take photos of the following and store the photos in the appropriate G: Drive folder:

Cross Street Signs

**PRIORITY CONDITION DATA** 

- Photos of Individual Tents
- Vehicle/RVs/License Plates

- General Photos of the Encampment
- Debris Fields

## **Inspection Photos**