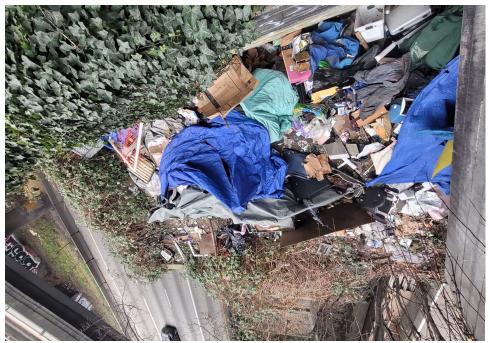

## EXHIBIT A: SITE INSPECTION PHOTOS

During a site inspection, Field Coordinators should take photos of the following and store the photos in the appropriate G: Drive folder:

Cross Street Signs

**PRIORITY CONDITION DATA** 

- Photos of Individual Tents
- Vehicle/RVs/License Plates

- General Photos of the Encampment
- Debris Fields