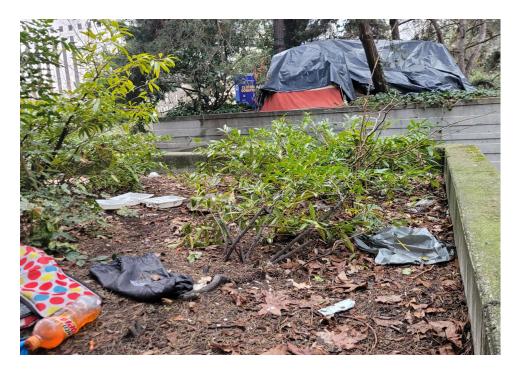

## EXHIBIT A: SITE INSPECTION PHOTOS

During a site inspection, Field Coordinators should take photos of the following and store the photos in the appropriate G: Drive folder:

Cross Street Signs

**PRIORITY CONDITION DATA** 

- Photos of Individual Tents
- Vehicle/RVs/License Plates

- General Photos of the Encampment
- Debris Fields