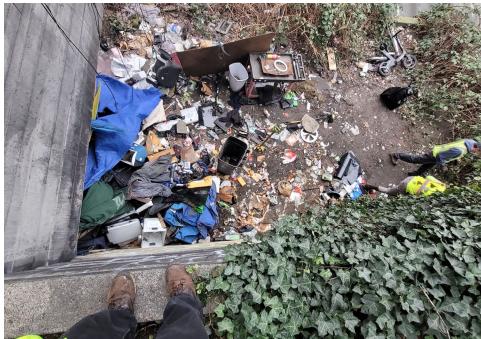

## EXHIBIT A: SITE INSPECTION PHOTOS

During a site inspection, Field Coordinators should take photos of the following and store the photos in the appropriate G: Drive folder:

Cross Street Signs

**PRIORITY CONDITION DATA** 

- Photos of Individual Tents
- Vehicle/RVs/License Plates

- General Photos of the Encampment
- Debris Fields