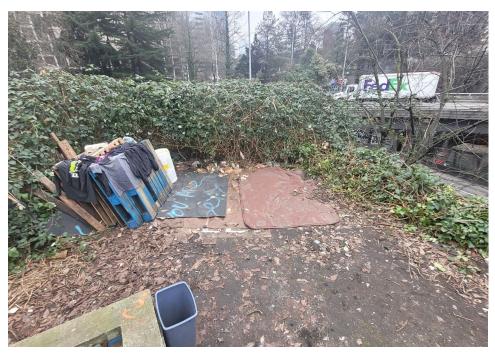

## EXHIBIT A: SITE INSPECTION PHOTOS

During a site inspection, Field Coordinators should take photos of the following and store the photos in the appropriate G: Drive folder:

Cross Street Signs

**PRIORITY CONDITION DATA** 

- Photos of Individual Tents
- Vehicle/RVs/License Plates

- General Photos of the Encampment
- Debris Fields

## **Inspection Photos**