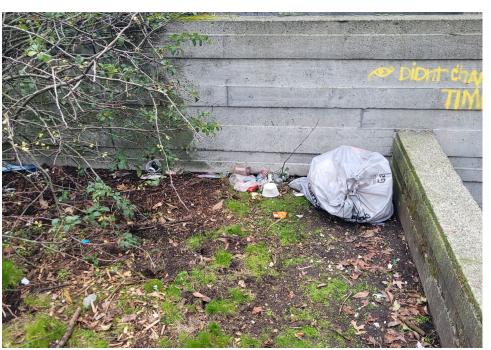

## EXHIBIT A: SITE INSPECTION PHOTOS

During a site inspection, Field Coordinators should take photos of the following and store the photos in the appropriate G: Drive folder:

Cross Street Signs

**PRIORITY CONDITION DATA** 

- Photos of Individual Tents
- Vehicle/RVs/License Plates

- General Photos of the Encampment
- Debris Fields