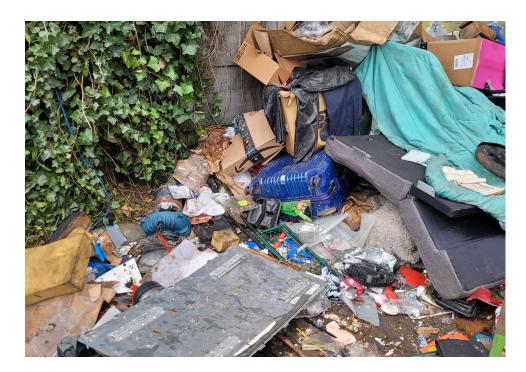

## EXHIBIT A: SITE INSPECTION PHOTOS

During a site inspection, Field Coordinators should take photos of the following and store the photos in the appropriate G: Drive folder:

Cross Street Signs

**PRIORITY CONDITION DATA** 

- Photos of Individual Tents
- Vehicle/RVs/License Plates

- General Photos of the Encampment
- Debris Fields

## **Inspection Photos**