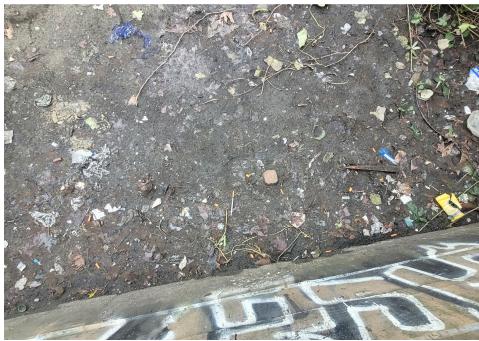

## EXHIBIT A: SITE INSPECTION PHOTOS

During a site inspection, Field Coordinators should take photos of the following and store the photos in the appropriate G: Drive folder:

Cross Street Signs

**PRIORITY CONDITION DATA** 

- Photos of Individual Tents
- Vehicle/RVs/License Plates

- General Photos of the Encampment
- Debris Fields

## **Inspection Photos**