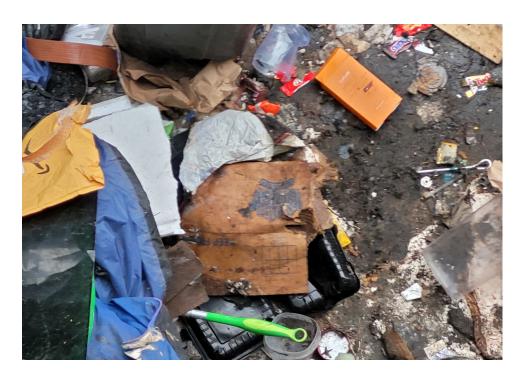

## EXHIBIT A: SITE INSPECTION PHOTOS

During a site inspection, Field Coordinators should take photos of the following and store the photos in the appropriate G: Drive folder:

Cross Street Signs

**PRIORITY CONDITION DATA** 

- Photos of Individual Tents
- Vehicle/RVs/License Plates

- General Photos of the Encampment
- Debris Fields