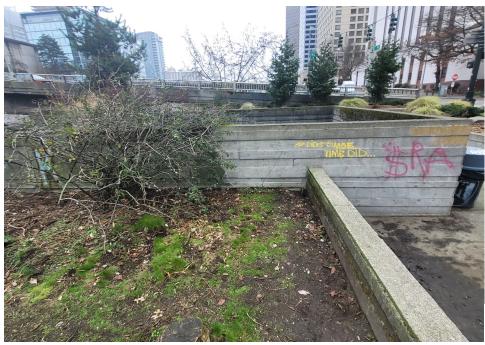

## EXHIBIT A: SITE INSPECTION PHOTOS

During a site inspection, Field Coordinators should take photos of the following and store the photos in the appropriate G: Drive folder:

Cross Street Signs

**PRIORITY CONDITION DATA** 

- Photos of Individual Tents
- Vehicle/RVs/License Plates

- General Photos of the Encampment
- Debris Fields