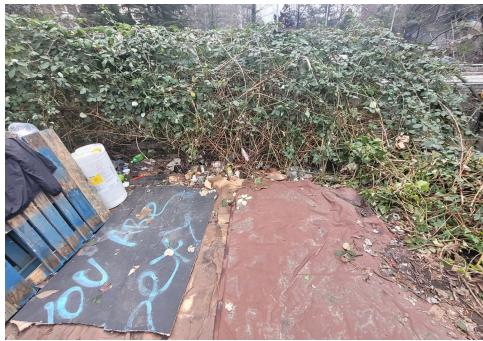

## EXHIBIT A: SITE INSPECTION PHOTOS

During a site inspection, Field Coordinators should take photos of the following and store the photos in the appropriate G: Drive folder:

Cross Street Signs

**PRIORITY CONDITION DATA** 

- Photos of Individual Tents
- Vehicle/RVs/License Plates

- General Photos of the Encampment
- Debris Fields

## **Inspection Photos**