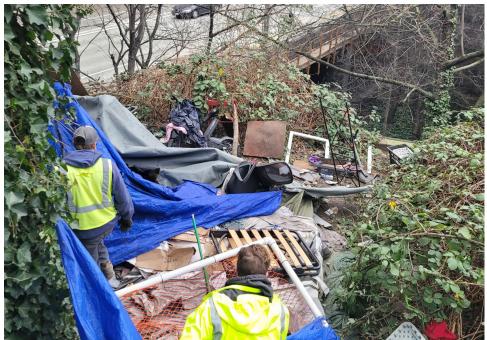

## EXHIBIT A: SITE INSPECTION PHOTOS

During a site inspection, Field Coordinators should take photos of the following and store the photos in the appropriate G: Drive folder:

Cross Street Signs

**PRIORITY CONDITION DATA** 

- Photos of Individual Tents
- Vehicle/RVs/License Plates

- General Photos of the Encampment
- Debris Fields