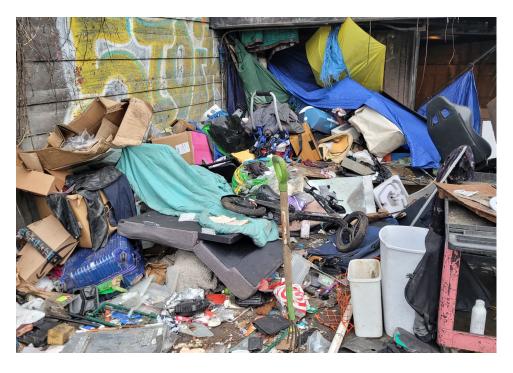

## EXHIBIT A: SITE INSPECTION PHOTOS

During a site inspection, Field Coordinators should take photos of the following and store the photos in the appropriate G: Drive folder:

Cross Street Signs

**PRIORITY CONDITION DATA** 

- Photos of Individual Tents
- Vehicle/RVs/License Plates

- General Photos of the Encampment
- Debris Fields

## **Inspection Photos**