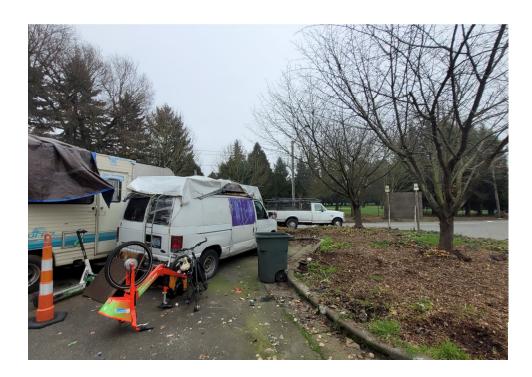

## EXHIBIT A: SITE INSPECTION PHOTOS

During a site inspection, Field Coordinators should take photos of the following and store the photos in the appropriate G: Drive folder:

Cross Street Signs

**PRIORITY CONDITION DATA** 

- Photos of Individual Tents
- Vehicle/RVs/License Plates

- General Photos of the Encampment
- Debris Fields

## **Inspection Photos**