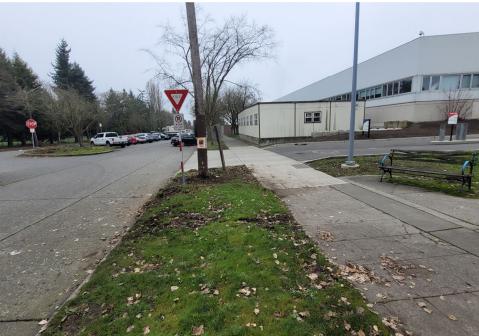

## EXHIBIT A: SITE INSPECTION PHOTOS

During a site inspection, Field Coordinators should take photos of the following and store the photos in the appropriate G: Drive folder:

Cross Street Signs

**PRIORITY CONDITION DATA** 

- Photos of Individual Tents
- Vehicle/RVs/License Plates

- General Photos of the Encampment
- Debris Fields

## **Inspection Photos**