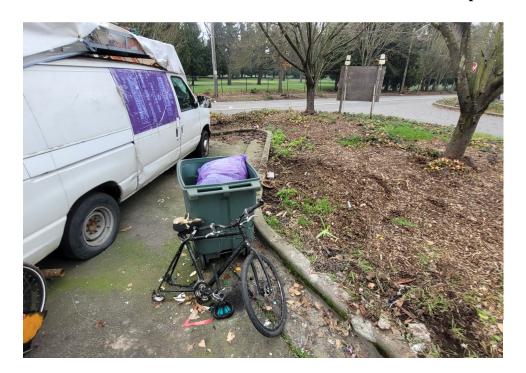

## EXHIBIT A: SITE INSPECTION PHOTOS

During a site inspection, Field Coordinators should take photos of the following and store the photos in the appropriate G: Drive folder:

Cross Street Signs

**PRIORITY CONDITION DATA** 

- Photos of Individual Tents
- Vehicle/RVs/License Plates

- General Photos of the Encampment
- Debris Fields