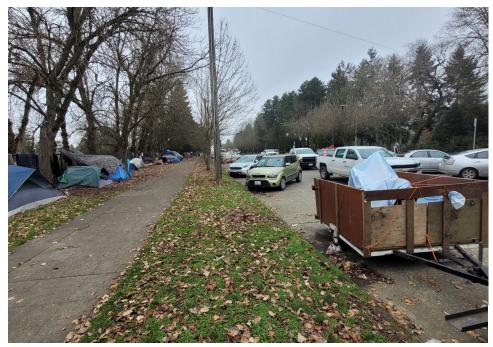

## EXHIBIT A: SITE INSPECTION PHOTOS

During a site inspection, Field Coordinators should take photos of the following and store the photos in the appropriate G: Drive folder:

Cross Street Signs

**PRIORITY CONDITION DATA** 

- Photos of Individual Tents
- Vehicle/RVs/License Plates

- General Photos of the Encampment
- Debris Fields

## **Inspection Photos**