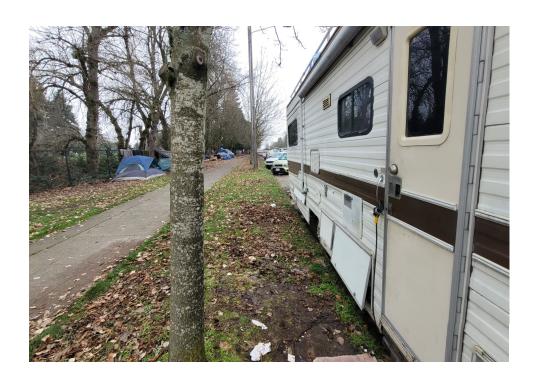

## EXHIBIT A: SITE INSPECTION PHOTOS

During a site inspection, Field Coordinators should take photos of the following and store the photos in the appropriate G: Drive folder:

Cross Street Signs

**PRIORITY CONDITION DATA** 

- Photos of Individual Tents
- Vehicle/RVs/License Plates

- General Photos of the Encampment
- Debris Fields

## **Inspection Photos**