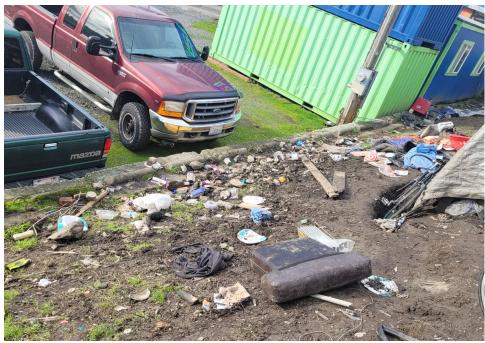

## EXHIBIT A: SITE INSPECTION PHOTOS

During a site inspection, Field Coordinators should take photos of the following and store the photos in the appropriate G: Drive folder:

Cross Street Signs

**PRIORITY CONDITION DATA** 

- Photos of Individual Tents
- Vehicle/RVs/License Plates

- General Photos of the Encampment
- Debris Fields

## **Inspection Photos**