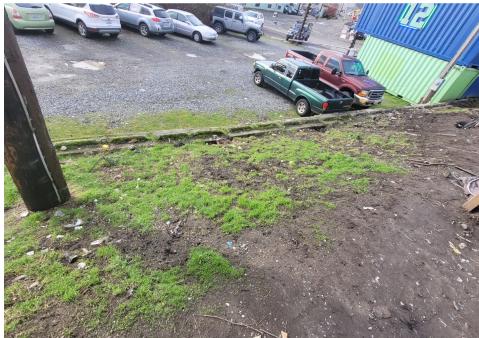

## EXHIBIT A: SITE INSPECTION PHOTOS

During a site inspection, Field Coordinators should take photos of the following and store the photos in the appropriate G: Drive folder:

Cross Street Signs

**PRIORITY CONDITION DATA** 

- Photos of Individual Tents
- Vehicle/RVs/License Plates

- General Photos of the Encampment
- Debris Fields

## **Inspection Photos**