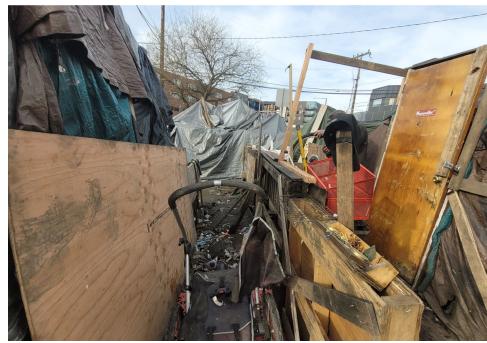

## EXHIBIT A: SITE INSPECTION PHOTOS

During a site inspection, Field Coordinators should take photos of the following and store the photos in the appropriate G: Drive folder:

Cross Street Signs

**PRIORITY CONDITION DATA** 

- Photos of Individual Tents
- Vehicle/RVs/License Plates

- General Photos of the Encampment
- Debris Fields

## **Inspection Photos**