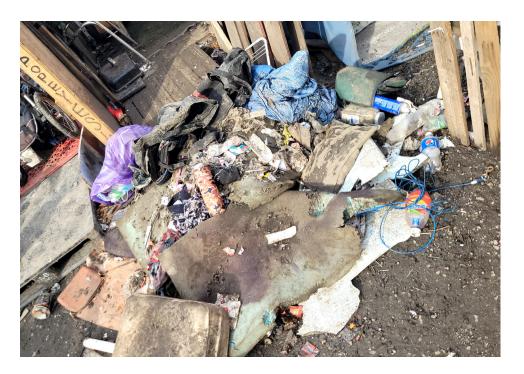

## EXHIBIT A: SITE INSPECTION PHOTOS

During a site inspection, Field Coordinators should take photos of the following and store the photos in the appropriate G: Drive folder:

Cross Street Signs

**PRIORITY CONDITION DATA** 

- Photos of Individual Tents
- Vehicle/RVs/License Plates

- General Photos of the Encampment
- Debris Fields

## **Inspection Photos**