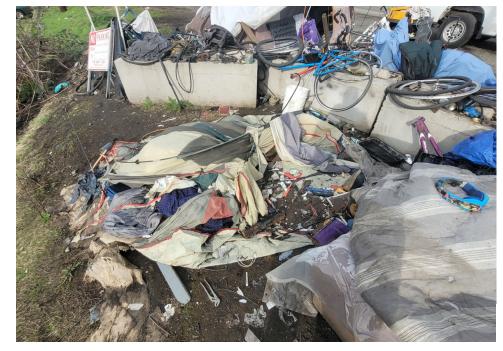

## EXHIBIT A: SITE INSPECTION PHOTOS

During a site inspection, Field Coordinators should take photos of the following and store the photos in the appropriate G: Drive folder:

Cross Street Signs

**PRIORITY CONDITION DATA** 

- Photos of Individual Tents
- Vehicle/RVs/License Plates

- General Photos of the Encampment
- Debris Fields

## **Inspection Photos**