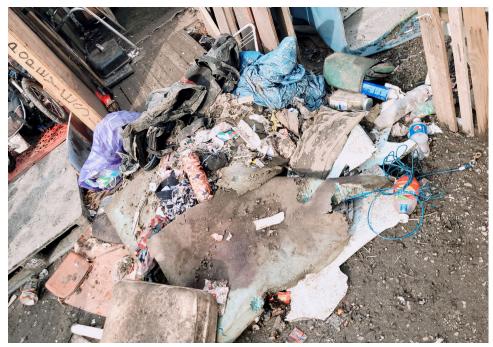

## EXHIBIT A: SITE INSPECTION PHOTOS

During a site inspection, Field Coordinators should take photos of the following and store the photos in the appropriate G: Drive folder:

Cross Street Signs

**PRIORITY CONDITION DATA** 

- Photos of Individual Tents
- Vehicle/RVs/License Plates

- General Photos of the Encampment
- Debris Fields

## **Inspection Photos**