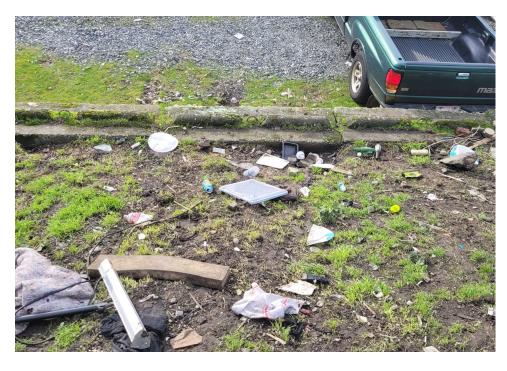

## EXHIBIT A: SITE INSPECTION PHOTOS

During a site inspection, Field Coordinators should take photos of the following and store the photos in the appropriate G: Drive folder:

Cross Street Signs

**PRIORITY CONDITION DATA** 

- Photos of Individual Tents
- Vehicle/RVs/License Plates

- General Photos of the Encampment
- Debris Fields

## **Inspection Photos**