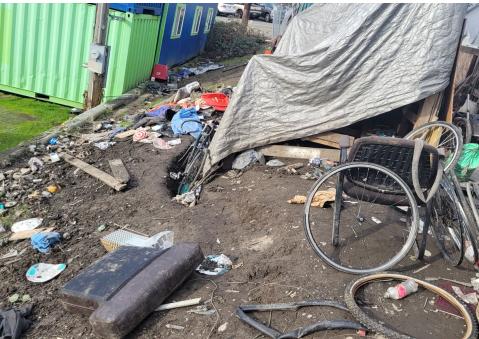

## EXHIBIT A: SITE INSPECTION PHOTOS

During a site inspection, Field Coordinators should take photos of the following and store the photos in the appropriate G: Drive folder:

Cross Street Signs

**PRIORITY CONDITION DATA** 

- Photos of Individual Tents
- Vehicle/RVs/License Plates

- General Photos of the Encampment
- Debris Fields

## **Inspection Photos**