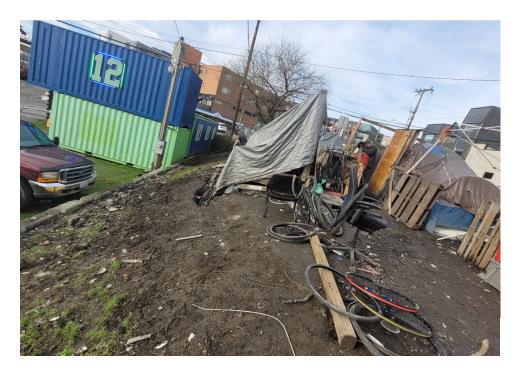

## EXHIBIT A: SITE INSPECTION PHOTOS

During a site inspection, Field Coordinators should take photos of the following and store the photos in the appropriate G: Drive folder:

Cross Street Signs

**PRIORITY CONDITION DATA** 

- Photos of Individual Tents
- Vehicle/RVs/License Plates

- General Photos of the Encampment
- Debris Fields

## **Inspection Photos**