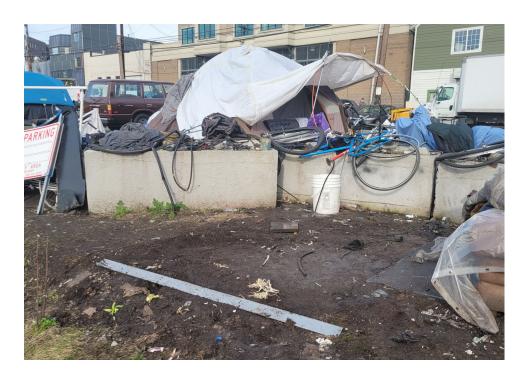

## EXHIBIT A: SITE INSPECTION PHOTOS

During a site inspection, Field Coordinators should take photos of the following and store the photos in the appropriate G: Drive folder:

Cross Street Signs

**PRIORITY CONDITION DATA** 

- Photos of Individual Tents
- Vehicle/RVs/License Plates

- General Photos of the Encampment
- Debris Fields

## **Inspection Photos**