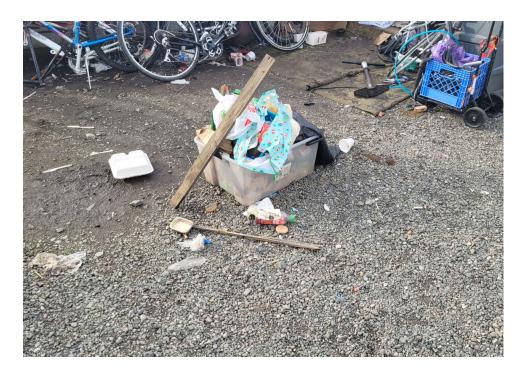

## EXHIBIT A: SITE INSPECTION PHOTOS

During a site inspection, Field Coordinators should take photos of the following and store the photos in the appropriate G: Drive folder:

Cross Street Signs

**PRIORITY CONDITION DATA** 

- Photos of Individual Tents
- Vehicle/RVs/License Plates

- General Photos of the Encampment
- Debris Fields

## **Inspection Photos**