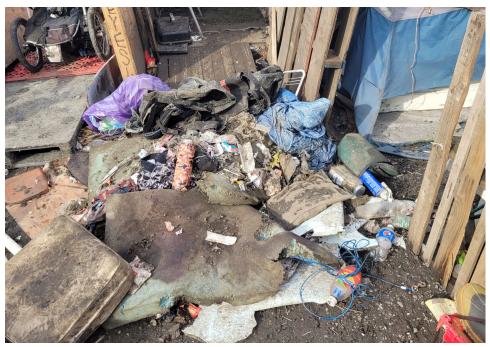

## EXHIBIT A: SITE INSPECTION PHOTOS

During a site inspection, Field Coordinators should take photos of the following and store the photos in the appropriate G: Drive folder:

Cross Street Signs

**PRIORITY CONDITION DATA** 

- Photos of Individual Tents
- Vehicle/RVs/License Plates

- General Photos of the Encampment
- Debris Fields

## **Inspection Photos**