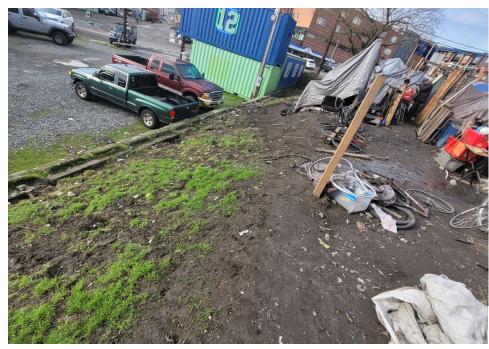

## EXHIBIT A: SITE INSPECTION PHOTOS

During a site inspection, Field Coordinators should take photos of the following and store the photos in the appropriate G: Drive folder:

Cross Street Signs

**PRIORITY CONDITION DATA** 

- Photos of Individual Tents
- Vehicle/RVs/License Plates

- General Photos of the Encampment
- Debris Fields

## **Inspection Photos**