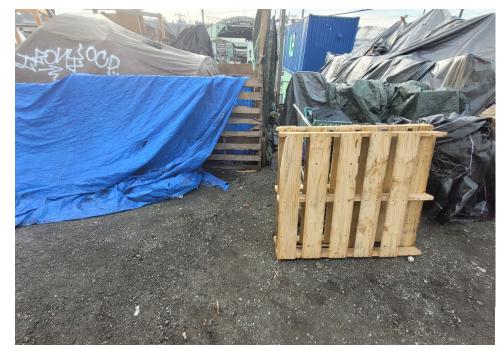

## EXHIBIT A: SITE INSPECTION PHOTOS

During a site inspection, Field Coordinators should take photos of the following and store the photos in the appropriate G: Drive folder:

Cross Street Signs

**PRIORITY CONDITION DATA** 

- Photos of Individual Tents
- Vehicle/RVs/License Plates

- General Photos of the Encampment
- Debris Fields

## **Inspection Photos**