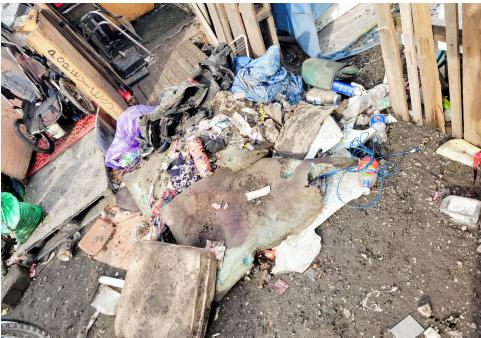

## EXHIBIT A: SITE INSPECTION PHOTOS

During a site inspection, Field Coordinators should take photos of the following and store the photos in the appropriate G: Drive folder:

Cross Street Signs

**PRIORITY CONDITION DATA** 

- Photos of Individual Tents
- Vehicle/RVs/License Plates

- General Photos of the Encampment
- Debris Fields

## **Inspection Photos**