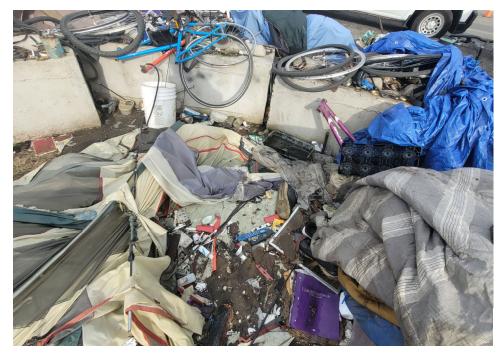

## EXHIBIT A: SITE INSPECTION PHOTOS

During a site inspection, Field Coordinators should take photos of the following and store the photos in the appropriate G: Drive folder:

Cross Street Signs

**PRIORITY CONDITION DATA** 

- Photos of Individual Tents
- Vehicle/RVs/License Plates

- General Photos of the Encampment
- Debris Fields

## **Inspection Photos**