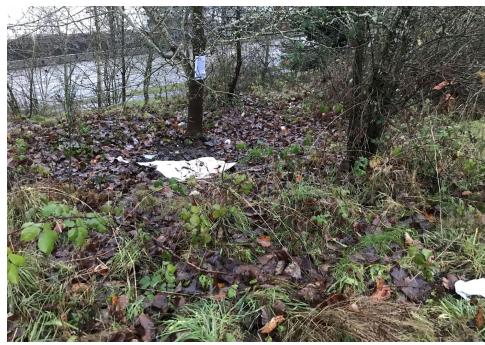

#### **EXHIBIT A: SITE INSPECTION PHOTOS**

During a site inspection, Field Coordinators should take photos of the following and store the photos in the appropriate G: Drive folder:

Cross Street Signs

- Photos of Individual Tents
- Vehicle/RVs/License Plates

- General Photos of the Encampment
- Debris Fields