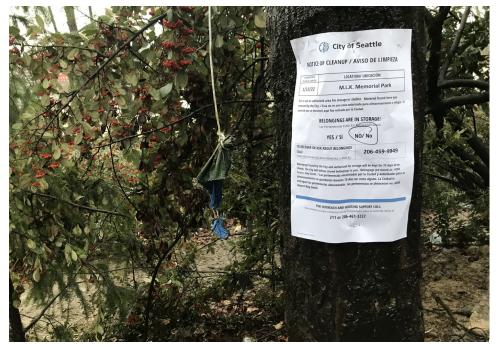

#### **EXHIBIT A: SITE INSPECTION PHOTOS**

During a site inspection, Field Coordinators should take photos of the following and store the photos in the appropriate G: Drive folder:

Cross Street Signs

- Photos of Individual Tents
- Vehicle/RVs/License Plates

- General Photos of the Encampment
- Debris Fields

- Cross Street Signs
- General Photos of the Encampment
- Close up to read post signage
- At a distance to view entire camp
- After Photos

Field Coordinators should take photos and collect photos from the Navigation Officers and store them photos in the appropriate G: Drive folder: