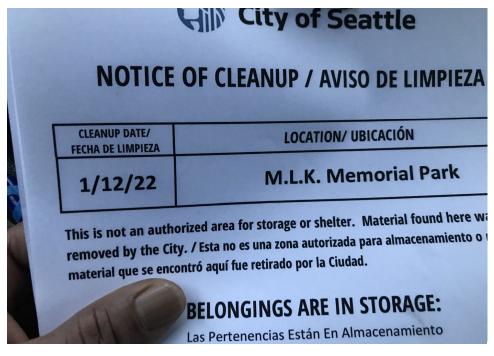

| Encampment:      | Martin Luther King Jr Memorial Park |                     |            |  |  |  |  |
|------------------|-------------------------------------|---------------------|------------|--|--|--|--|
| Site Address:    |                                     | Date of Inspection: | 1/10/2022  |  |  |  |  |
|                  |                                     | Date of Clean-Up:   | 1/12/2022  |  |  |  |  |
| Final Inspector: | James Lohman                        | CSR #:              |            |  |  |  |  |
| Referred By:     |                                     | Photos to HSD?      | ☑ Yes □ No |  |  |  |  |

#### **Posting Photos**