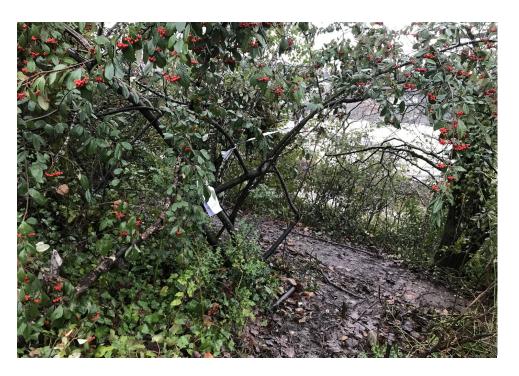

#### **EXHIBIT A: SITE INSPECTION PHOTOS**

During a site inspection, Field Coordinators should take photos of the following and store the photos in the appropriate G: Drive folder:

Cross Street Signs

- Photos of Individual Tents
- Vehicle/RVs/License Plates

- General Photos of the Encampment
- Debris Fields