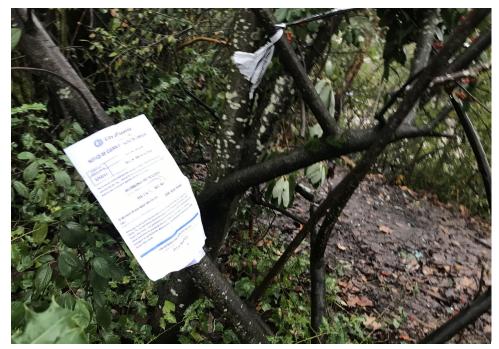

- Cross Street Signs
- General Photos of the Encampment
- Close up to read post signage
- At a distance to view entire camp
- After Photos

Field Coordinators should take photos and collect photos from the Navigation Officers and store them photos in the appropriate G: Drive folder:

#### **Posting Photos**