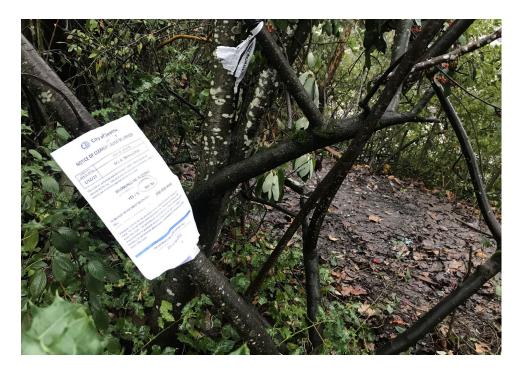

- Cross Street Signs
- General Photos of the Encampment
- Close up to read post signage
- At a distance to view entire camp
- After Photos

Field Coordinators should take photos and collect photos from the Navigation Officers and store them photos in the appropriate G: Drive folder:

#### **Posting Photos**