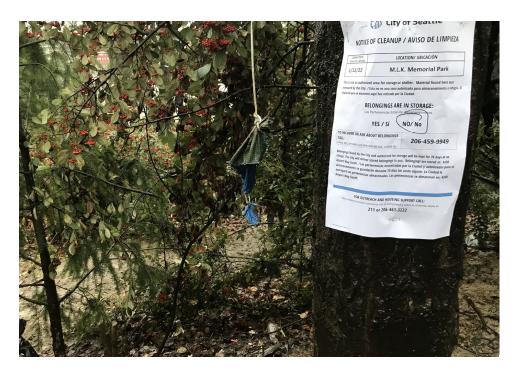

| INTERNAL CLEAN UP TEAMS        | Total            | Description             |  |  |  |  |  |
|--------------------------------|------------------|-------------------------|--|--|--|--|--|
| Number of Heavy Crew           | 0                |                         |  |  |  |  |  |
| Heavy Crew Hours On-site       | 0                |                         |  |  |  |  |  |
| Number of Labor Crew           | 1                | SPR-Light Team W/Packer |  |  |  |  |  |
| Labor Crew Hours On-site       | 3                |                         |  |  |  |  |  |
| STAGING LOCATION               |                  |                         |  |  |  |  |  |
| Date/Time: 1/12/2022 8:00 AM   | Location: MLK Me | morial Park             |  |  |  |  |  |
| SITE POSTING PHOTOS            |                  |                         |  |  |  |  |  |
| No Regular Encampment Clean-up | : 72-hour Notice |                         |  |  |  |  |  |

- Cross Street Signs
- General Photos of the Encampment
- Close up to read post signage
- At a distance to view entire camp
- After Photos

Field Coordinators should take photos and collect photos from the Navigation Officers and store them photos in the appropriate G: Drive folder:

#### **Posting Photos**