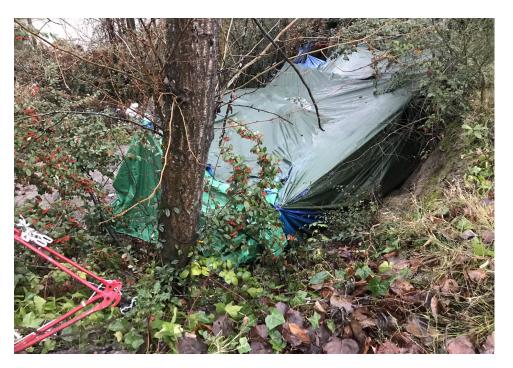

#### **EXHIBIT A: SITE INSPECTION PHOTOS**

During a site inspection, Field Coordinators should take photos of the following and store the photos in the appropriate G: Drive folder:

Cross Street Signs

- Photos of Individual Tents
- Vehicle/RVs/License Plates

- General Photos of the Encampment
- Debris Fields

# Inspection Photos