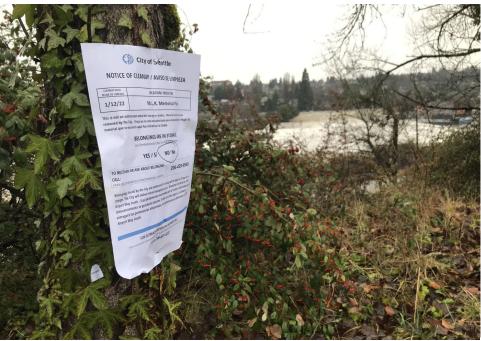

| INTERNAL CLEAN UP TEAMS        | Total            | Description             |  |  |  |  |  |
|--------------------------------|------------------|-------------------------|--|--|--|--|--|
| Number of Heavy Crew           | 0                |                         |  |  |  |  |  |
| Heavy Crew Hours On-site       | 0                |                         |  |  |  |  |  |
| Number of Labor Crew           | 1                | SPR-Light Team W/Packer |  |  |  |  |  |
| Labor Crew Hours On-site       | 3                |                         |  |  |  |  |  |
| STAGING LOCATION               |                  |                         |  |  |  |  |  |
| Date/Time: 1/12/2022 8:00 AM   | Location: MLK Me | morial Park             |  |  |  |  |  |
| SITE POSTING PHOTOS            |                  |                         |  |  |  |  |  |
| No Regular Encampment Clean-up | : 72-hour Notice |                         |  |  |  |  |  |

#### **Posting Photos**