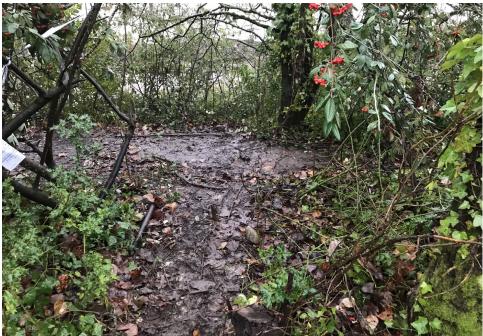

#### **EXHIBIT A: SITE INSPECTION PHOTOS**

During a site inspection, Field Coordinators should take photos of the following and store the photos in the appropriate G: Drive folder:

Cross Street Signs

- Photos of Individual Tents
- Vehicle/RVs/License Plates

- General Photos of the Encampment
- Debris Fields