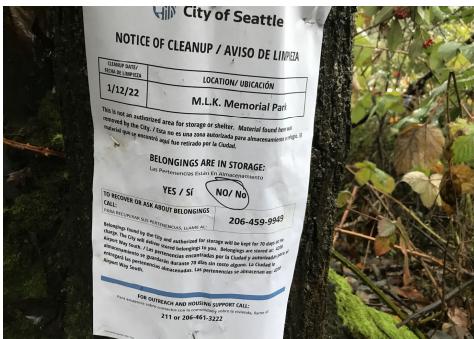

| INTERNAL CLEAN UP TEAMS        | Total            | Description             |  |  |  |  |  |
|--------------------------------|------------------|-------------------------|--|--|--|--|--|
| Number of Heavy Crew           | 0                |                         |  |  |  |  |  |
| Heavy Crew Hours On-site       | 0                |                         |  |  |  |  |  |
| Number of Labor Crew           | 1                | SPR-Light Team W/Packer |  |  |  |  |  |
| Labor Crew Hours On-site       | 3                |                         |  |  |  |  |  |
| STAGING LOCATION               |                  |                         |  |  |  |  |  |
| Date/Time: 1/12/2022 8:00 AM   | Location: MLK Me | morial Park             |  |  |  |  |  |
| SITE POSTING PHOTOS            |                  |                         |  |  |  |  |  |
| No Regular Encampment Clean-up | : 72-hour Notice |                         |  |  |  |  |  |

- Cross Street Signs
- General Photos of the Encampment
- Close up to read post signage
- At a distance to view entire camp
- After Photos

Field Coordinators should take photos and collect photos from the Navigation Officers and store them photos in the appropriate G: Drive folder:

#### **Posting Photos**