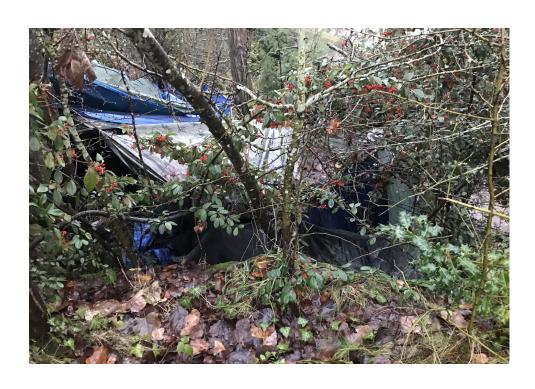

#### **EXHIBIT A: SITE INSPECTION PHOTOS**

During a site inspection, Field Coordinators should take photos of the following and store the photos in the appropriate G: Drive folder:

Cross Street Signs

- Photos of Individual Tents
- Vehicle/RVs/License Plates

- General Photos of the Encampment
- Debris Fields