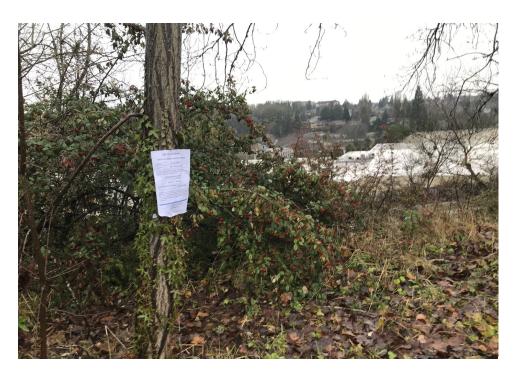

| INTERNAL CLEAN UP TEAMS        | Total            | Description             |  |  |  |  |  |
|--------------------------------|------------------|-------------------------|--|--|--|--|--|
| Number of Heavy Crew           | 0                |                         |  |  |  |  |  |
| Heavy Crew Hours On-site       | 0                |                         |  |  |  |  |  |
| Number of Labor Crew           | 1                | SPR-Light Team W/Packer |  |  |  |  |  |
| Labor Crew Hours On-site       | 3                |                         |  |  |  |  |  |
| STAGING LOCATION               |                  |                         |  |  |  |  |  |
| Date/Time: 1/12/2022 8:00 AM   | Location: MLK Me | morial Park             |  |  |  |  |  |
| SITE POSTING PHOTOS            |                  |                         |  |  |  |  |  |
| No Regular Encampment Clean-up | : 72-hour Notice |                         |  |  |  |  |  |

#### **Posting Photos**