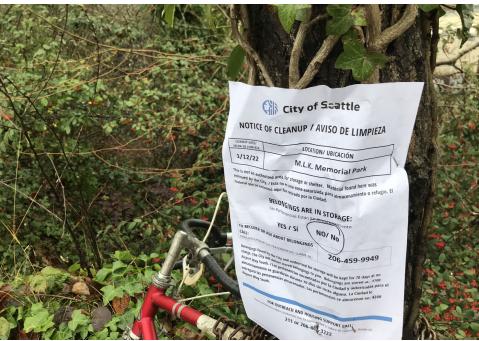

| INTERNAL CLEAN UP TEAMS        | Total            | Description             |  |  |  |  |  |
|--------------------------------|------------------|-------------------------|--|--|--|--|--|
| Number of Heavy Crew           | 0                |                         |  |  |  |  |  |
| Heavy Crew Hours On-site       | 0                |                         |  |  |  |  |  |
| Number of Labor Crew           | 1                | SPR-Light Team W/Packer |  |  |  |  |  |
| Labor Crew Hours On-site       | 3                |                         |  |  |  |  |  |
| STAGING LOCATION               |                  |                         |  |  |  |  |  |
| Date/Time: 1/12/2022 8:00 AM   | Location: MLK Me | morial Park             |  |  |  |  |  |
| SITE POSTING PHOTOS            |                  |                         |  |  |  |  |  |
| No Regular Encampment Clean-up | : 72-hour Notice |                         |  |  |  |  |  |

- Cross Street Signs
- General Photos of the Encampment
- Close up to read post signage
- At a distance to view entire camp
- After Photos

Field Coordinators should take photos and collect photos from the Navigation Officers and store them photos in the appropriate G: Drive folder:

#### **Posting Photos**