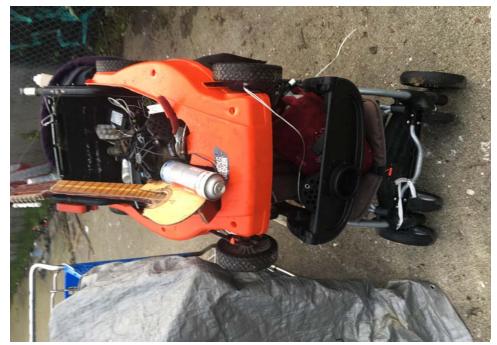

# OBSTRUCTION/HAZARD JOURNAL

**Encampment Response Team** 

| ☑ Obstruction or Hazard Clean-up: Notice                                                                                                                                                                                                                                                                               | e of Immediate Removal                 |                                                                        |
|------------------------------------------------------------------------------------------------------------------------------------------------------------------------------------------------------------------------------------------------------------------------------------------------------------------------|----------------------------------------|------------------------------------------------------------------------|
| ☐ <b>Obstruction Clean-up:</b> 24 or more -hou                                                                                                                                                                                                                                                                         | rs of notice Number of Hours' Notice   | ce Was Given                                                           |
| Field Coordinators should take site photos. All collect<br>G: Drive folder:                                                                                                                                                                                                                                            | ed photos including those from the Nav | rigation Officers and store all photos in the appropriat               |
| <ul> <li>EXHIBIT A: SITE INSPECTION AND During a site inspection, Field Coordinators sh</li> <li>Documentation of the Actual Obstruction or Hazard</li> </ul>                                                                                                                                                          |                                        | tore the photos in the appropriate G: Drive folder:  Living in Vehicle |
| OUTREACH REPORT  Outreach is not required for an obstruction or Hazard                                                                                                                                                                                                                                                 | encampment removal. If provided atta   | ch documentation.                                                      |
| EXHIBIT C: CLEAN-UP PHOTOS                                                                                                                                                                                                                                                                                             |                                        |                                                                        |
| N                                                                                                                                                                                                                                                                                                                      | AVIGATION TEAM ASSESSME                | NT                                                                     |
|                                                                                                                                                                                                                                                                                                                        | ⊠ Emphasis Zone                        | ☐ Hazard Removal                                                       |
|                                                                                                                                                                                                                                                                                                                        |                                        |                                                                        |
| ☑ Blocking intended use of facility                                                                                                                                                                                                                                                                                    |                                        | ☐ Safety of camper                                                     |
| ☑ Tent on side walk                                                                                                                                                                                                                                                                                                    |                                        | ☐ Safety of others near and around camp                                |
| ☐ Tent on median adjacent to sidewalk                                                                                                                                                                                                                                                                                  |                                        | ☐ Safety of camper and others near and around camp                     |
| B. PRE-CLEAN UP ACTIVITI  CHECKLIST for OBSTRUCTIONCLI  Notice posting in advance of cleanup (Date:  Cleanup is occurring on date specified in no  Personnel are ready to identify and collect to  SPD or WSP officers are present to support  Crew is present and ready to support cleanu  NOT REQUIRED but PROVIDED: | EAN UP ) tice pelongings cleanup       |                                                                        |
| Outreach was provided before or day of the<br>Emphasis Zone                                                                                                                                                                                                                                                            | cleanup (Date:)<br>(Date:)             | _3/9/20 ⊠ Yes □ No<br>□ Yes ⊠ No                                       |