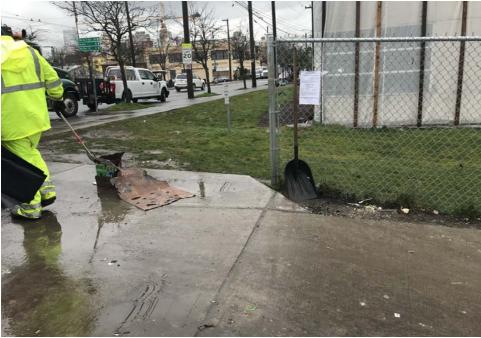

# OBSTRUCTION/HAZARD JOURNAL

**Encampment Response Team** 

| ○ Obstruction or Hazard Clean-up: Notice                                                                                                             | e of Immediate Removal                |                                                                             |
|------------------------------------------------------------------------------------------------------------------------------------------------------|---------------------------------------|-----------------------------------------------------------------------------|
| ☐ <b>Obstruction Clean-up:</b> 24 or more -hou                                                                                                       | urs of notice Number of Hours' No     | tice Was Given                                                              |
| Field Coordinators should take site photos. All collec<br>G: Drive folder:                                                                           | ted photos including those from the N | lavigation Officers and store all photos in the appropriate                 |
| <ul> <li>EXHIBIT A: SITE INSPECTION AND During a site inspection, Field Coordinators should be a site of the Actual Obstruction or Hazard</li> </ul> |                                       | store the photos in the appropriate G: Drive folder: es • Living in Vehicle |
| OUTREACH REPORT                                                                                                                                      |                                       |                                                                             |
| Outreach is not required for an obstruction or Hazard                                                                                                | d encampment removal. If provided at  | tach documentation.                                                         |
| EXHIBIT C: CLEAN-UP PHOTOS                                                                                                                           |                                       |                                                                             |
|                                                                                                                                                      |                                       |                                                                             |
| N                                                                                                                                                    | IAVIGATION TEAM ASSESSM               | ENT                                                                         |
|                                                                                                                                                      |                                       |                                                                             |
|                                                                                                                                                      |                                       | ☐ Hazard Removal                                                            |
| △ Obstruction Removal                                                                                                                                | ☐ Emphasis Zone                       | □ Hazard Removal                                                            |
| ☑ Blocking intended use of facility                                                                                                                  |                                       | ☐ Safety of camper                                                          |
| ,                                                                                                                                                    |                                       | , .                                                                         |
| ☐ Tent on side walk                                                                                                                                  |                                       | ☐ Safety of others near and around camp                                     |
|                                                                                                                                                      |                                       |                                                                             |
| ☐ Tent on median adjacent to sidewalk                                                                                                                |                                       | ☐ Safety of camper and others near and around camp                          |
|                                                                                                                                                      | I                                     | ,p                                                                          |
| D DDE CLEAN UD ACTIVIT                                                                                                                               | 156                                   |                                                                             |
| B. PRE-CLEAN UP ACTIVITI                                                                                                                             | 152                                   |                                                                             |
| CHECKLIST for OBSTRUCTIONCL                                                                                                                          | EAN UP                                |                                                                             |
| Notice posting in advance of cleanup (Date                                                                                                           |                                       | ☐ Yes ⊠ No                                                                  |
| Cleanup is occurring on date specified in no                                                                                                         | otice                                 | ⊠ Yes □ No                                                                  |
| Personnel are ready to identify and collect                                                                                                          | belongings                            | ⊠ Yes □ No                                                                  |
| SPD or WSP officers are present to support                                                                                                           | cleanup                               | ⊠ Yes □ No                                                                  |
| Crew is present and ready to support clean                                                                                                           | up                                    | ⊠ Yes □ No                                                                  |
| NOT REQUIRED but PROVIDED:                                                                                                                           |                                       | 3-6-20                                                                      |
| Outreach was provided before or day of th                                                                                                            | e cleanup (Date:)                     | 🖂 Yes 🗌 No                                                                  |
| Emphasis Zone                                                                                                                                        | (Date:)                               | ☐ Yes ☒ No                                                                  |