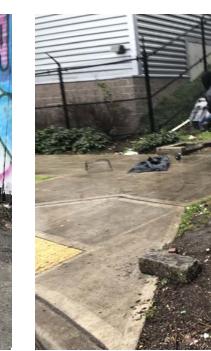

ENT                           | 0 | ABANDONED BEDROLL           | 0 |  |  |  |
| Removed tent but stored contents        | U | Storable                    |   |  |  |  |
| ABANDONED TENT                          | 0 | ABANDONED BEDROLL           | 0 |  |  |  |
| Not Storable                            | U | Not Storable                |   |  |  |  |
| Impounded Vehicle(s)                    | 0 | Vehicle(s) -Left Premises   | 0 |  |  |  |

**Storage Totals** 

| Number of Bins | Bikes | Large Luggage Items | Large Items |
|----------------|-------|---------------------|-------------|
| 2              |       |                     |             |
|                |       |                     |             |

**EXHIBIT E: Storage Documentation** 

Exh D - Clean Up Photos























































## After Clean Photos























### **EXHIBIT E: STORAGE INFO**

**Encampment Response Team** 

| Site Name: | 12th Ave S & S Lane St (Nav Center Stairs) | Date of Clean Up: |  |
|------------|--------------------------------------------|-------------------|--|
|            |                                            |                   |  |

Field Coordinators are responsible for completing this form as part of the Site Journal. You should log the following –

- Tent owners who present and accept storage
- Tent owners who are present and indicate that they want their tent/belongings disposed of
- Abandoned tents or items found in debris that we are storing
- Abandoned tents that we are disposing of

Each tent/structure should occupy one li