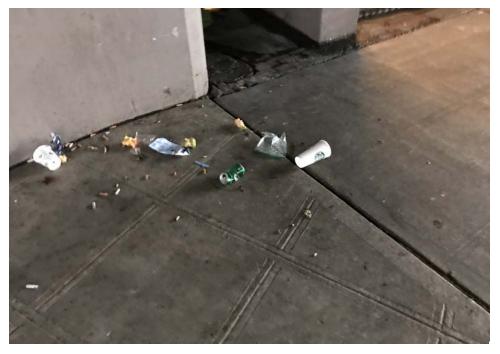

### EXHIBIT A: SITE INSPECTION AND POSTING PHOTOS

During a site inspection, Field Coordinators should take photos of the following and store the photos in the appropriate G: Drive folder:

Documentation of the Actual
 Vehicles/RVs /License Plates
 Living in Vehicle
 Destruction or Hazard