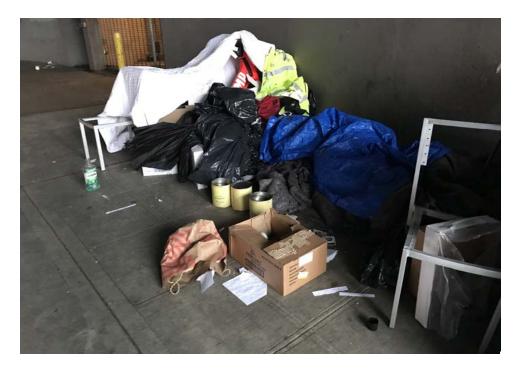

### STORAGE SUMMARY

### Total should equal total in Occupancy Data

| TOTAL TENTS/STRUCTURES/BEDROLL/VEHIC | CLES |                             |   |
|--------------------------------------|------|-----------------------------|---|
| OWNER PRESENT                        | 0    | ABANDONED TENT or Structure | 0 |
| Accepted Storage                     | 0    | Content Storable            | 0 |
| OWNER PRESENT                        | n    | ABANDONED TENT or Structure | 0 |
| Removed Tent                         | 5    | Content Not Storable        | 0 |
| OWNER PRESENT                        | 0    | ABANDONED BEDROLL           | 0 |
| Removed tent but stored contents     | 0    | Storable                    | 0 |
| ABANDONED TENT                       | 0    | ABANDONED BEDROLL           | 0 |
| Not Storable                         |      | Not Storable                | U |
| Impounded Vehicle(s)                 | 0    | Vehicle(s) -Left Premises   | 0 |