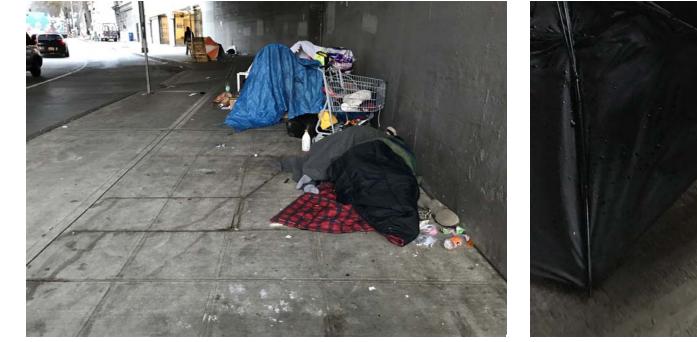

Field Coordinators are responsible for ensuring that photos are taken to document the clean-up event and saved to the appropriate G: Drive folder. This includes pictures of site conditions, tents, storage, and before/after photos.

### SITE OCCUPANCY DATA (Include photos of Site that depicts the number of Tents, Bedrolls and Structures)

| Day of Clean-up | Tents | Structures | Bed Rolls | Vehicles | TOTAL COUNT |
|-----------------|-------|------------|-----------|----------|-------------|
| 2-12-20         | 0     | 0          | 3         | 0        | 3           |