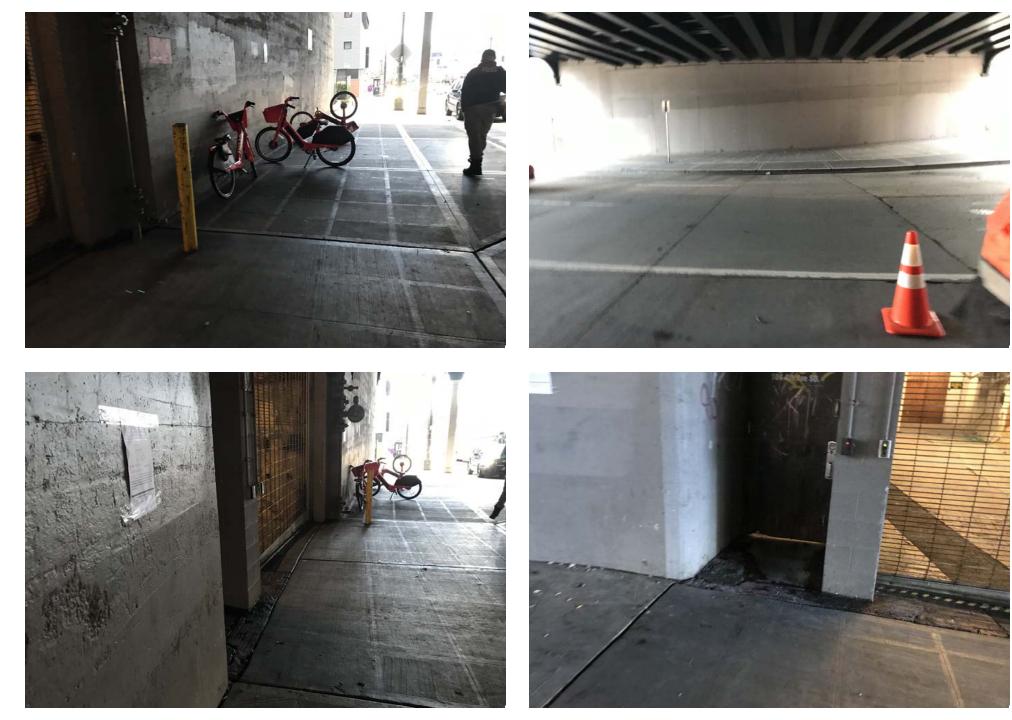

### EXHIBIT A: SITE INSPECTION AND POSTING PHOTOS

During a site inspection, Field Coordinators should take photos of the following and store the photos in the appropriate G: Drive folder:

Documentation of the Actual
 Vehicles/RVs /License Plates
 Living in Vehicle
 Destruction or Hazard