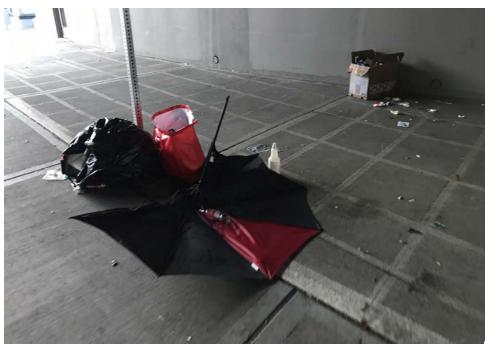

### EXHIBIT A: SITE INSPECTION AND POSTING PHOTOS

During a site inspection, Field Coordinators should take photos of the following and store the photos in the appropriate G: Drive folder:

Documentation of the Actual
 Vehicles/RVs /License Plates
 Living in Vehicle
 Destruction or Hazard