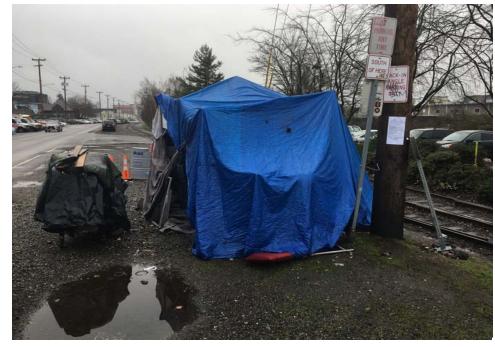

During a site inspection, Field Coordinators should take photos of the following and store the photos in the appropriate G: Drive folder:

Cross Street Signs

- Photos of Individual Tents
- General Photos of the Encampment
- Debris Fields

- Documentation of the Actual Obstruction or Hazard
- Vehicles/RVs /License Plates

| EXHIBIT | B: OU | <b>TREACH</b> | REPORT |
|---------|-------|---------------|--------|
|---------|-------|---------------|--------|