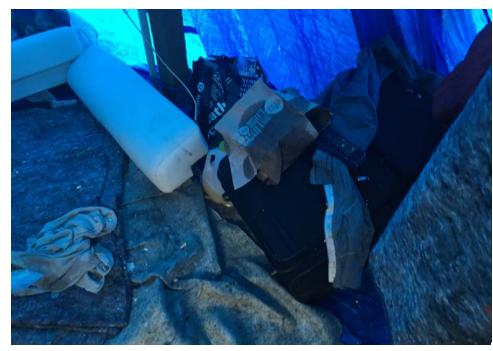

Field Coordinators are responsible for ensuring that photos are taken to document the clean-up event and saved to the appropriate G: Drive folder. This includes pictures of site conditions, tents, storage, and before/after photos.

Cross Street Signs

- Photos of Tent ID Numbers
- Photos of Storage Bin Contents

- General Photos of the Encampment
- Individual Tent Contents
- After Photos