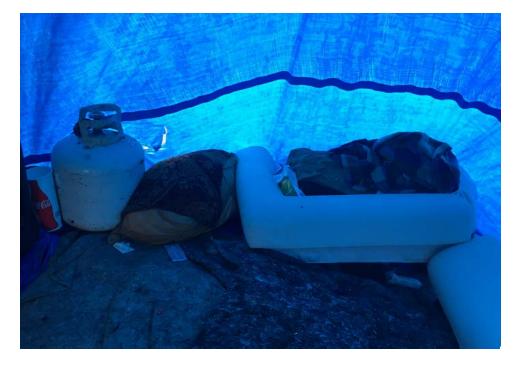

Field Coordinators are responsible for ensuring that photos are taken to document the clean-up event and saved to the appropriate G: Drive folder. This includes pictures of site conditions, tents, storage, and before/after photos.

Cross Street Signs

- Photos of Tent ID Numbers
- Photos of Storage Bin Contents

- General Photos of the Encampment
- Individual Tent Contents
- After Photos