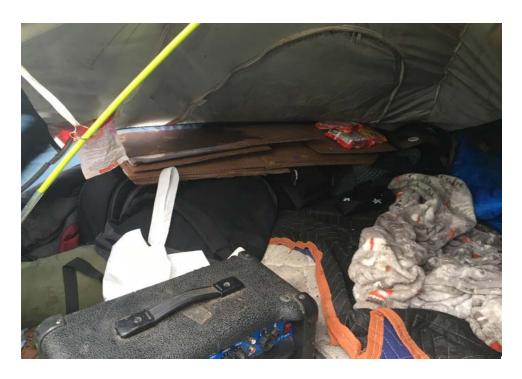

Field Coordinators are responsible for ensuring that photos are taken to document the clean-up event and saved to the appropriate G: Drive folder. This includes pictures of site conditions, tents, storage, and before/after photos.

Cross Street Signs

- Photos of Tent ID Numbers
- Photos of Storage Bin Contents

- General Photos of the Encampment
- Individual Tent Contents
- After Photos