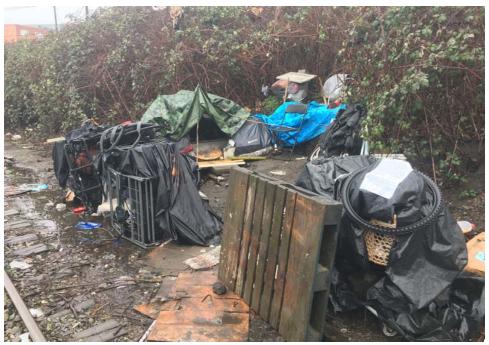

## **OBSTRUCTION JOURNAL**

**Encampment Response Team** 

| _       |    |      |            |             |         |        |
|---------|----|------|------------|-------------|---------|--------|
| FXHIRIT | Δ. | SITE | INSPECTION | $\Delta ND$ | POSTING | PHOTOS |

During a site inspection, Field Coordinators should take photos of the following and store the photos in the appropriate G: Drive folder:

Cross Street Signs

- Photos of Individual Tents
- General Photos of the Encampment
- Debris Fields

- Documentation of the Actual Obstruction or Hazard
- Vehicles/RVs /License Plates

| EXHIBIT | B: OU | <b>TREACH</b> | REPORT |
|---------|-------|---------------|--------|
|---------|-------|---------------|--------|