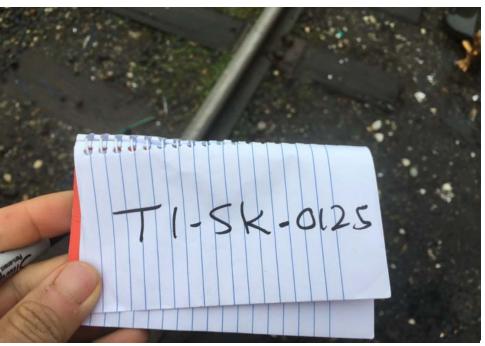

Tent Naming Convention: T#-Initials-MonthDay Example: T1-JH-0428

| Owner Name <b>or</b><br>Tent/Structure # | Owner<br>Present? | Storage?                    | Not Storable?<br>Check All That Apply                                          | # of Bins | # of<br>Bikes | # of<br>Luggage | # of<br>Large<br>Items | Short Description                                                                                                                                                                                                                                                   |
|------------------------------------------|-------------------|-----------------------------|--------------------------------------------------------------------------------|-----------|---------------|-----------------|------------------------|---------------------------------------------------------------------------------------------------------------------------------------------------------------------------------------------------------------------------------------------------------------------|
| T1-SK-0125                               | ⊠ Yes □ No        | ☐ Accepted ☑ Declined ☐ N/A | ☐ Hazardous Material ☐ Human Waste ☐ Damaged                                   | 0         | 0             | 0               | 0                      | Owner female took what she wanted and ask FC Sili to discard the rest of the materials left behind.                                                                                                                                                                 |
| T2-SK-0125                               | ⊠ Yes<br>□ No     | ☐ Accepted ☐ Declined ☑ N/A | <ul><li>☑ Hazardous Material</li><li>☑ Human Waste</li><li>☑ Damaged</li></ul> | 0         | 0             | 0               | 0                      | Owner 40's left the site with a bag and a bike. He did not communicate with FC Sili about his materials left over. Abandon Tent. Nothing Storable. Broken bikes and bike parts, scatter trash, food inside the tent, wet mattress, soiled bedding, and wet clothes. |
| T3-SK-0125                               | ⊠ Yes<br>□ No     | ☐ Accepted ☐ Declined ☑ N/A | <ul><li>☒ Hazardous Material</li><li>☒ Human Waste</li><li>☒ Damaged</li></ul> | 0         | 0             | 0               | 0                      | Owner 50's left the site and did not return after the 30 mins to leave was issued. FC Sili look through the materials leftover. Abandon Structure. Nothing Storable. Wet bedding, wet tarps, wet suit cases, and scattered trash throughout the structure.          |
|                                          | ☐ Yes<br>☐ No     | ☐ Accepted ☐ Declined ☐ N/A | ☐ Hazardous Material ☐ Human Waste ☐ Damaged                                   |           |               |                 |                        |                                                                                                                                                                                                                                                                     |