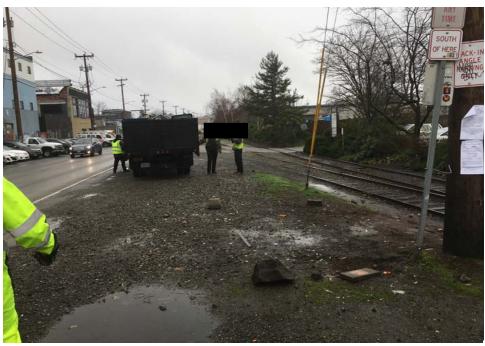

| OWNER PRESENT                           | 0 |  | ABANDONED TENT       | 0 |  |  |  |
| Removed tent but stored contents        | U |  | Storable             | U |  |  |  |
| OWNER PRESENT                           | 1 |  | ABANDONED TENT       | 0 |  |  |  |
| Asked FC to Discard Tent                | T |  | Not Storable         | U |  |  |  |
| Impounded Vehicle(s)                    | 0 |  | ABANDONED BEDROLL    | 0 |  |  |  |
| impounded venicle(s)                    |   |  | Storable             | U |  |  |  |
| Vehicle(s) -Left Premises               | 0 |  | ABANDONED BEDROLL    | 0 |  |  |  |
| verifice(s) -Left Prefitises            |   |  | Not Storable         | U |  |  |  |

Exh D - Clean Up Photos























































# After Clean Photos



















### **EXHIBIT E: STORAGE INFO**

**Encampment Response Team** 

| Site Name: | 5400 block of Shilshole Ave NW | Date | te of Clean Up: | 1/25/20 |
|------------|--------------------------------|------|-----------------|---------|
|            |                                |      | _               |         |

Field Coordinators are responsible for completing this form as part of the Site Journal. You should log the following –

- Tent owners who present and accept storage
- Tent owners who are present and indicate that they want their tent/belongings disposed of
- Abandoned tents or items found in debris that we are storing
- Abandoned tents that we are disposing of

Each tent/structure should occupy one line so we can document if storage was offered, accepted or to expl