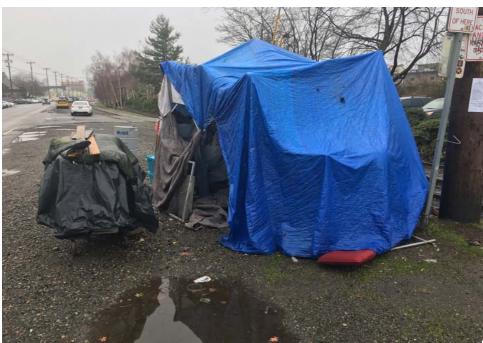

| CSR Site:              | 5422 SHILSHOLE AVE NW ACROSS STREET FROM MAGNUM STORAGE, SEATTLE, WA |             |               |                     |         | nspection:  | 1/25/20                  |  |
|------------------------|----------------------------------------------------------------------|-------------|---------------|---------------------|---------|-------------|--------------------------|--|
| Site Address:          | 5400 block of Shilshole Ave NW                                       |             |               |                     |         | Clean-Up:   | 1/25/20                  |  |
| Inspection By:         | Sili Kalepo                                                          |             |               |                     | •       |             |                          |  |
| CSR Number:            | 19-00273260                                                          |             |               |                     | •       |             |                          |  |
| Field                  |                                                                      |             |               |                     | •       |             |                          |  |
| Coordinator:           | Sili Kalepo                                                          |             |               |                     |         | _ Photos to | FAS? ⊠ Yes □ No          |  |
| Referred By:           | Community, CSR                                                       |             |               |                     |         | _           |                          |  |
| SITE OCCUPANCY         | DATA                                                                 |             |               |                     |         |             |                          |  |
| Date of Inspection     | Tents                                                                | St          | ructures      | Bed Rolls           |         | Vehicles    | <b>TOTAL COUNT</b>       |  |
| 1/25/20                | 2                                                                    |             | 1             | 0                   |         | 0           | 1                        |  |
|                        |                                                                      |             |               |                     |         |             |                          |  |
|                        | 1                                                                    | 1           |               | l                   | I       |             |                          |  |
| SITE CHARACTE          | RISICS                                                               |             |               | HEALTH CON          | DITIONS |             |                          |  |
| Park                   |                                                                      | ☐ Yes       | ⊠ No          | Disorganized        |         |             | ⊠ Yes □ No               |  |
| Sidewalk               |                                                                      | ☐ Yes       | ☐ No          | Garbage/Bagged      |         |             | ⊠ Yes □ No               |  |
| Within 50ft of a water | r body or wetland                                                    | ☐ Yes       | ⊠ No          | Garbage/Loose       |         |             | ⊠ Yes □ No               |  |
| Roadway                |                                                                      | ⊠ Yes       | □ No          | Garbage/Bulky It    | ems     |             | ⊠ Yes □ No               |  |
| Within 50ft of a Guard | drail                                                                | ☐ Yes       | ⊠ No          | Garbage/Metal       |         |             | ⊠ Yes □ No               |  |
| Heavy Traffic          |                                                                      | ⊠ Yes       | □ No          | Human Waste         |         |             | ⊠ Yes □ No               |  |
| Near Industrial Zone   |                                                                      | ☐ Yes       | ⊠ No          | Rats/Mice           |         |             | ☐ Yes ⊠ No               |  |
| Forested Area          |                                                                      | ☐ Yes       | ⊠ No          | Hazardous Mater     | rials   |             | ⊠ Yes □ No               |  |
| Play Area              |                                                                      | ☐ Yes       | ⊠ No          | Falling Tree or Lir | nbs     |             | ☐ Yes ⊠ No               |  |
| Rented Area            |                                                                      | ☐ Yes       | ⊠ No          | Chemical Waste      |         |             | ⊠ Yes □ No               |  |
| Slope                  |                                                                      | ☐ Yes       | ⊠ No          | Fires               |         |             | ⊠ Yes □ No               |  |
| Slide Zone             |                                                                      | ☐ Yes       | ⊠ No          | Criminal Activity   |         |             | ☐ Yes ⊠ No               |  |
| Fire                   |                                                                      | ⊠ Yes       | □ No          | Weapons             |         |             | ☐ Yes ⊠ No               |  |
| Other:                 |                                                                      | ☐ Yes       | ⊠ No          | Open Alcohol        |         |             | oxtimes Yes $oxtimes$ No |  |
| Other:                 |                                                                      | ☐ Yes       | ⊠ No          | Sharps              |         |             | oxtimes Yes $oxtimes$ No |  |
| Other:                 |                                                                      | ☐ Yes       | ⊠ No          | Property Damage     | ?       |             | ☐ Yes ⊠ No               |  |
|                        | TOTAL COUNT:                                                         | 3           | 3             |                     | T       | OTAL COUNT  | <b>Γ:</b> 11             |  |
|                        | an an Hanard Clas                                                    | Niekies C   | looned by S   |                     |         |             |                          |  |
| ⊠ Obstructi            | on or Hazard Clean-up:                                               | Notice of   | immediate Rei | movai               |         |             |                          |  |
| ☐ Obstructi            | on Clean-up: 24 or mor                                               | e -hours of | f notice      |                     |         |             |                          |  |

During a site inspection, Field Coordinators should take photos of the following and store the photos in the appropriate G: Drive folder:

Cross Street Signs

- Photos of Individual Tents
- General Photos of the Encampment
- Debris Fields

- Documentation of the Actual Obstruction or Hazard
- Vehicles/RVs /License Plates

| EXHIBIT | B: OU | <b>TREACH</b> | REPORT |
|---------|-------|---------------|--------|
|---------|-------|---------------|--------|