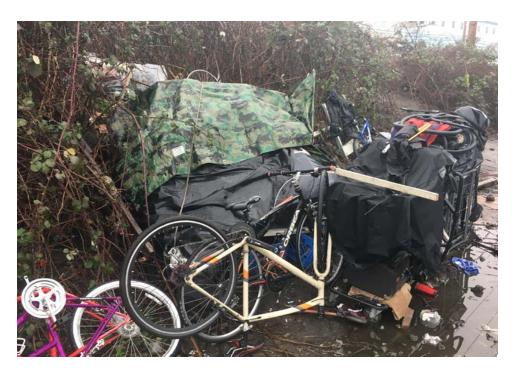

| U |  | Content Not Storable | 2 |  |  |  |
| OWNER PRESENT                           | 0 |  | ABANDONED TENT       | 0 |  |  |  |
| Removed tent but stored contents        | U |  | Storable             | U |  |  |  |
| OWNER PRESENT                           | 1 |  | ABANDONED TENT       | 0 |  |  |  |
| Asked FC to Discard Tent                | T |  | Not Storable         | U |  |  |  |
| Impounded Vehicle(s)                    | 0 |  | ABANDONED BEDROLL    | 0 |  |  |  |
| impounded venicle(s)                    |   |  | Storable             | U |  |  |  |
| Vehicle(s) -Left Premises               | 0 |  | ABANDONED BEDROLL    | 0 |  |  |  |
| verifice(s) -Left Prefitises            |   |  | Not Storable         | U |  |  |  |

Exh D - Clean Up Photos























































# After Clean Photos



















### **EXHIBIT E: STORAGE INFO**

**Encampment Response Team** 

| Site Name: | 5400 block of Shilshole Ave NW | Date | te of Clean Up: | 1/25/20 |
|------------|--------------------------------|------|-----------------|---------|
|            |                                |      | _               |         |

Field Coordinators are responsible for completing this form as part of the Site Journal. You should log the following –

- Tent owners who present and accept storage
- Tent owners who are present and indicate that they want their tent/belongings disposed of
- Abandoned tents or items found in debris that we are storing
- Abandoned tents that we are disposing of

Each tent/structure should occupy one line