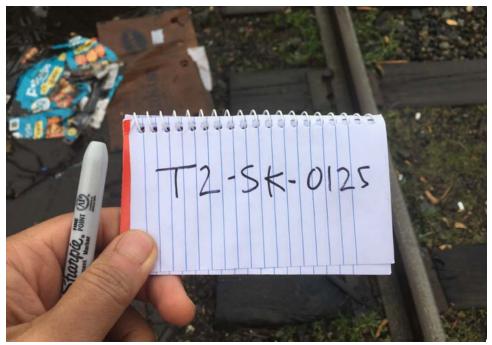

Cross Street Signs

- Photos of Tent ID Numbers
- Photos of Storage Bin Contents

- General Photos of the Encampment
- Individual Tent Contents
- After Photos

Tent Naming Convention: T#-Initials-MonthDay Example: T1-JH-0428

| Owner Name <b>or</b><br>Tent/Structure # | Owner<br>Present? | Storage?                    | Not Storable?<br>Check All That Apply                                          | # of Bins | # of<br>Bikes | # of<br>Luggage | # of<br>Large<br>Items | Short Description                                                                                                                                                                                                                                                   |
|------------------------------------------|-------------------|-----------------------------|--------------------------------------------------------------------------------|-----------|---------------|-----------------|------------------------|---------------------------------------------------------------------------------------------------------------------------------------------------------------------------------------------------------------------------------------------------------------------|
| T1-SK-0125                               | ⊠ Yes □ No        | ☐ Accepted ☑ Declined ☐ N/A | ☐ Hazardous Material ☐ Human Waste ☐ Damaged                                   | 0         | 0             | 0               | 0                      | Owner female took what she wanted and ask FC Sili to discard the rest of the materials left behind.                                                                                                                                                                 |
| T2-SK-0125                               | ⊠ Yes<br>□ No     | ☐ Accepted ☐ Declined ☑ N/A | <ul><li>☑ Hazardous Material</li><li>☑ Human Waste</li><li>☑ Damaged</li></ul> | 0         | 0             | 0               | 0                      | Owner 40's left the site with a bag and a bike. He did not communicate with FC Sili about his materials left over. Abandon Tent. Nothing Storable. Broken bikes and bike parts, scatter trash, food inside the tent, wet mattress, soiled bedding, and wet clothes. |
| T3-SK-0125                               | ⊠ Yes<br>□ No     | ☐ Accepted ☐ Declined ☑ N/A | <ul><li>☒ Hazardous Material</li><li>☒ Human Waste</li><li>☒ Damaged</li></ul> | 0         | 0             | 0               | 0                      | Owner 50's left the site and did not return after the 30 mins to leave was issued. FC Sili look through the materials leftover. Abandon Structure. Nothing Storable. Wet bedding, wet tarps, wet suit cases, and scattered trash throughout the structure.          |
|                                          | ☐ Yes<br>☐ No     | ☐ Accepted ☐ Declined ☐ N/A | ☐ Hazardous Material ☐ Human Waste ☐ Damaged                                   |           |               |                 |                        |                                                                                                                                                                                                                                                                     |