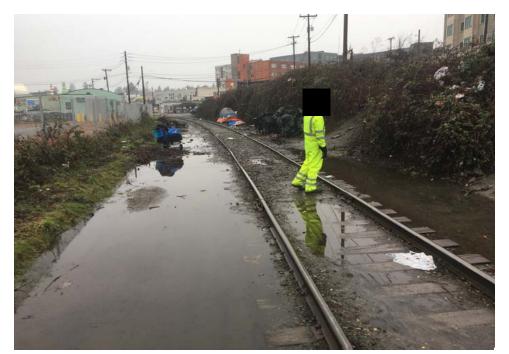

## **OBSTRUCTION JOURNAL**

**Encampment Response Team** 

| _       |    |      |            |             |         |        |
|---------|----|------|------------|-------------|---------|--------|
| FXHIRIT | Δ. | SITE | INSPECTION | $\Delta ND$ | POSTING | PHOTOS |

During a site inspection, Field Coordinators should take photos of the following and store the photos in the appropriate G: Drive folder:

Cross Street Signs

- Photos of Individual Tents
- General Photos of the Encampment
- Debris Fields

- Documentation of the Actual Obstruction or Hazard
- Vehicles/RVs /License Plates

| EXHIBIT | B: OU | <b>TREACH</b> | REPORT |
|---------|-------|---------------|--------|
|---------|-------|---------------|--------|