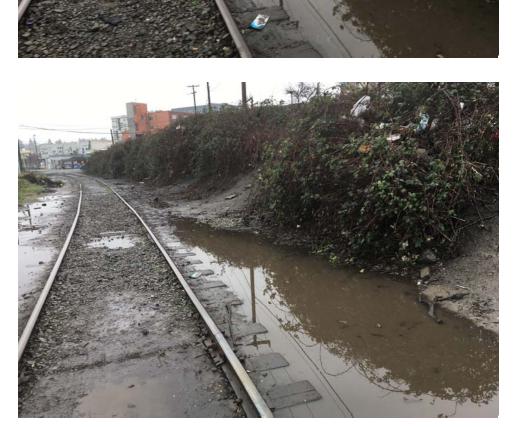

PRESENT                           | 0 |  | ABANDONED TENT       | 0 |  |  |  |
| Removed tent but stored contents        | U |  | Storable             | U |  |  |  |
| OWNER PRESENT                           | 1 |  | ABANDONED TENT       | 0 |  |  |  |
| Asked FC to Discard Tent                | T |  | Not Storable         | U |  |  |  |
| Impounded Vehicle(s)                    | 0 |  | ABANDONED BEDROLL    | 0 |  |  |  |
| impounded venicle(s)                    |   |  | Storable             | U |  |  |  |
| Vehicle(s) -Left Premises               | 0 |  | ABANDONED BEDROLL    | 0 |  |  |  |
| verifice(s) -Left Prefitises            |   |  | Not Storable         | U |  |  |  |

Exh D - Clean Up Photos























































# After Clean Photos



















### **EXHIBIT E: STORAGE INFO**

**Encampment Response Team** 

| Site Name: | 5400 block of Shilshole Ave NW | Date | te of Clean Up: | 1/25/20 |
|------------|--------------------------------|------|-----------------|---------|
|            |                                |      | _               |         |

Field Coordinators are responsible for completing this form as part of the Site Journal. You should log the following –

- Tent owners who present and accept storage
- Tent owners who are present and indicate that they want their tent/belongings disposed of
- Abandoned tents or items found in debris that we are storing
- Abandoned tents that we are disposing of

Each tent/structure should occupy one line so we can document if storage was offered, accepted or to explain why