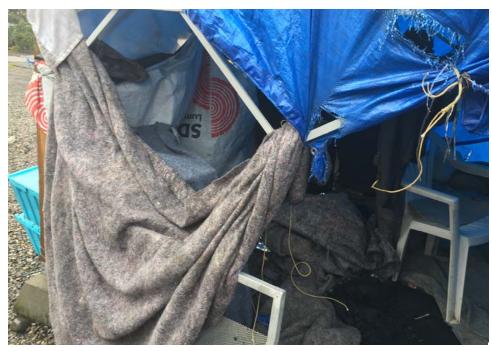

## **OBSTRUCTION JOURNAL**

**Encampment Response Team** 

| _       |    |      |            |             |         |        |
|---------|----|------|------------|-------------|---------|--------|
| FXHIRIT | Δ. | SITE | INSPECTION | $\Delta ND$ | POSTING | PHOTOS |

During a site inspection, Field Coordinators should take photos of the following and store the photos in the appropriate G: Drive folder:

Cross Street Signs

- Photos of Individual Tents
- General Photos of the Encampment
- Debris Fields

- Documentation of the Actual Obstruction or Hazard
- Vehicles/RVs /License Plates

| EXHIBIT | B: OU | <b>TREACH</b> | REPORT |
|---------|-------|---------------|--------|
|---------|-------|---------------|--------|