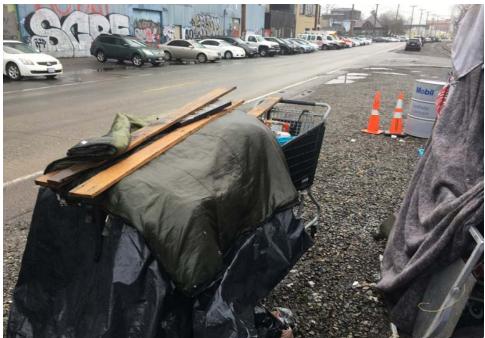

During a site inspection, Field Coordinators should take photos of the following and store the photos in the appropriate G: Drive folder:

Cross Street Signs

- Photos of Individual Tents
- General Photos of the Encampment
- Debris Fields

- Documentation of the Actual Obstruction or Hazard
- Vehicles/RVs /License Plates

| EXHIBIT | B: OU | <b>TREACH</b> | REPORT |
|---------|-------|---------------|--------|
|---------|-------|---------------|--------|