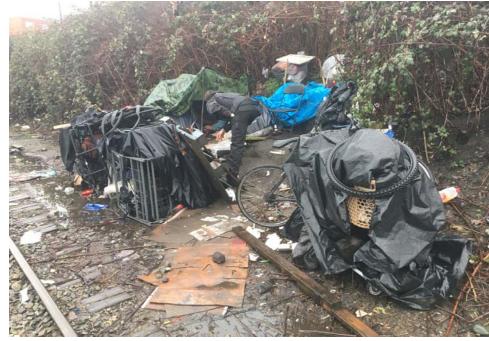

## **OBSTRUCTION JOURNAL**

**Encampment Response Team** 

| _       |    |      |            |             |         |        |
|---------|----|------|------------|-------------|---------|--------|
| FXHIRIT | Δ. | SITE | INSPECTION | $\Delta ND$ | POSTING | PHOTOS |

During a site inspection, Field Coordinators should take photos of the following and store the photos in the appropriate G: Drive folder:

Cross Street Signs

- Photos of Individual Tents
- General Photos of the Encampment
- Debris Fields

- Documentation of the Actual Obstruction or Hazard
- Vehicles/RVs /License Plates

| EXHIBIT | B: OU | <b>TREACH</b> | REPORT |
|---------|-------|---------------|--------|
|---------|-------|---------------|--------|