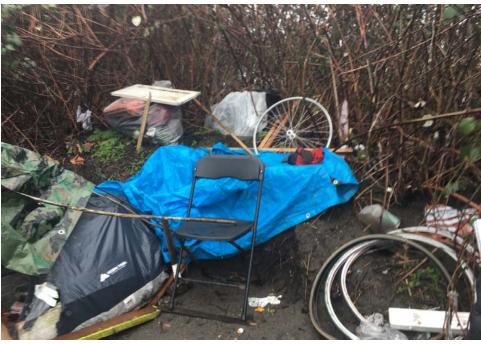

## **OBSTRUCTION JOURNAL**

**Encampment Response Team** 

| _       |    |      |            |             |         |        |
|---------|----|------|------------|-------------|---------|--------|
| FXHIRIT | Δ. | SITE | INSPECTION | $\Delta ND$ | POSTING | PHOTOS |

During a site inspection, Field Coordinators should take photos of the following and store the photos in the appropriate G: Drive folder:

Cross Street Signs

- Photos of Individual Tents
- General Photos of the Encampment
- Debris Fields

- Documentation of the Actual Obstruction or Hazard
- Vehicles/RVs /License Plates

| EXHIBIT | B: OU | <b>TREACH</b> | REPORT |
|---------|-------|---------------|--------|
|---------|-------|---------------|--------|