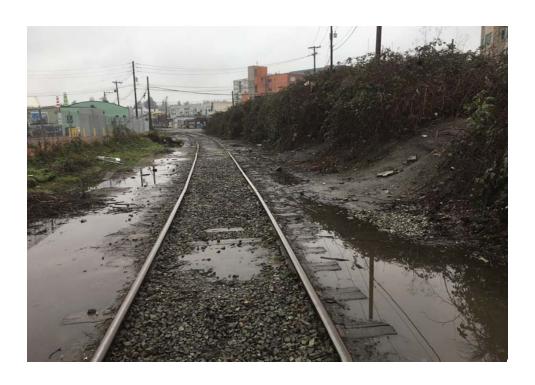

During a site inspection, Field Coordinators should take photos of the following and store the photos in the appropriate G: Drive folder:

Cross Street Signs

- Photos of Individual Tents
- General Photos of the Encampment
- Debris Fields

- Documentation of the Actual Obstruction or Hazard
- Vehicles/RVs /License Plates

| EXHIBIT | B: OU | <b>TREACH</b> | REPORT |
|---------|-------|---------------|--------|
|---------|-------|---------------|--------|

Field Coordinators are responsible for ensuring that photos are taken to document the clean-up event and saved to the appropriate G: Drive folder. This includes pictures of site conditions, tents, storage, and before/after photos.