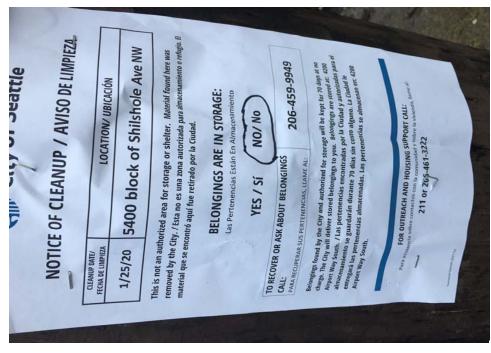

| CSR Site:              | 5422 SHILSHOLE AVE NW ACROSS STREET FROM MAGNUM STORAGE, SEATTLE, WA |             |               |                     |         | nspection:  | 1/25/20                  |  |
|------------------------|----------------------------------------------------------------------|-------------|---------------|---------------------|---------|-------------|--------------------------|--|
| Site Address:          | 5400 block of Shilshole Ave NW                                       |             |               |                     |         | Clean-Up:   | 1/25/20                  |  |
| Inspection By:         | Sili Kalepo                                                          |             |               |                     | •       |             |                          |  |
| CSR Number:            | 19-00273260                                                          |             |               |                     | •       |             |                          |  |
| Field                  |                                                                      |             |               |                     | •       |             |                          |  |
| Coordinator:           | Sili Kalepo                                                          |             |               |                     |         | _ Photos to | FAS? ⊠ Yes □ No          |  |
| Referred By:           | Community, CSR                                                       |             |               |                     |         | _           |                          |  |
| SITE OCCUPANCY         | DATA                                                                 |             |               |                     |         |             |                          |  |
| Date of Inspection     | Tents                                                                | St          | ructures      | Bed Rolls           |         | Vehicles    | <b>TOTAL COUNT</b>       |  |
| 1/25/20                | 2                                                                    |             | 1             | 0                   |         | 0           | 1                        |  |
|                        |                                                                      |             |               |                     |         |             |                          |  |
|                        | 1                                                                    | 1           |               | l                   | I       |             |                          |  |
| SITE CHARACTE          | RISICS                                                               |             |               | HEALTH CON          | DITIONS |             |                          |  |
| Park                   |                                                                      | ☐ Yes       | ⊠ No          | Disorganized        |         |             | ⊠ Yes □ No               |  |
| Sidewalk               |                                                                      | ☐ Yes       | ☐ No          | Garbage/Bagged      |         |             | ⊠ Yes □ No               |  |
| Within 50ft of a water | r body or wetland                                                    | ☐ Yes       | ⊠ No          | Garbage/Loose       |         |             | ⊠ Yes □ No               |  |
| Roadway                |                                                                      | ⊠ Yes       | □ No          | Garbage/Bulky It    | ems     |             | ⊠ Yes □ No               |  |
| Within 50ft of a Guard | drail                                                                | ☐ Yes       | ⊠ No          | Garbage/Metal       |         |             | ⊠ Yes □ No               |  |
| Heavy Traffic          |                                                                      | ⊠ Yes       | □ No          | Human Waste         |         |             | ⊠ Yes □ No               |  |
| Near Industrial Zone   |                                                                      | ☐ Yes       | ⊠ No          | Rats/Mice           |         |             | ☐ Yes ⊠ No               |  |
| Forested Area          |                                                                      | ☐ Yes       | ⊠ No          | Hazardous Mater     | rials   |             | ⊠ Yes □ No               |  |
| Play Area              |                                                                      | ☐ Yes       | ⊠ No          | Falling Tree or Lir | nbs     |             | ☐ Yes ⊠ No               |  |
| Rented Area            |                                                                      | ☐ Yes       | ⊠ No          | Chemical Waste      |         |             | ⊠ Yes □ No               |  |
| Slope                  |                                                                      | ☐ Yes       | ⊠ No          | Fires               |         |             | ⊠ Yes □ No               |  |
| Slide Zone             |                                                                      | ☐ Yes       | ⊠ No          | Criminal Activity   |         |             | ☐ Yes ⊠ No               |  |
| Fire                   |                                                                      | ⊠ Yes       | □ No          | Weapons             |         |             | ☐ Yes ⊠ No               |  |
| Other:                 |                                                                      | ☐ Yes       | ⊠ No          | Open Alcohol        |         |             | oxtimes Yes $oxtimes$ No |  |
| Other:                 |                                                                      | ☐ Yes       | ⊠ No          | Sharps              |         |             | oxtimes Yes $oxtimes$ No |  |
| Other:                 |                                                                      | ☐ Yes       | ⊠ No          | Property Damage     | ?       |             | ☐ Yes ⊠ No               |  |
|                        | TOTAL COUNT:                                                         | 3           | 3             |                     | T       | OTAL COUNT  | <b>Γ:</b> 11             |  |
|                        | an an Hanard Clas                                                    | Niekies C   | looned by S   |                     |         |             |                          |  |
| ⊠ Obstructi            | on or Hazard Clean-up:                                               | Notice of   | immediate Rei | movai               |         |             |                          |  |
| ☐ Obstructi            | on Clean-up: 24 or mor                                               | e -hours of | f notice      |                     |         |             |                          |  |

During a site inspection, Field Coordinators should take photos of the following and store the photos in the appropriate G: Drive folder:

Cross Street Signs

- Photos of Individual Tents
- General Photos of the Encampment
- Debris Fields

- Documentation of the Actual Obstruction or Hazard
- Vehicles/RVs /License Plates

| EXHIBIT | B: OU | <b>TREACH</b> | REPORT |
|---------|-------|---------------|--------|
|---------|-------|---------------|--------|