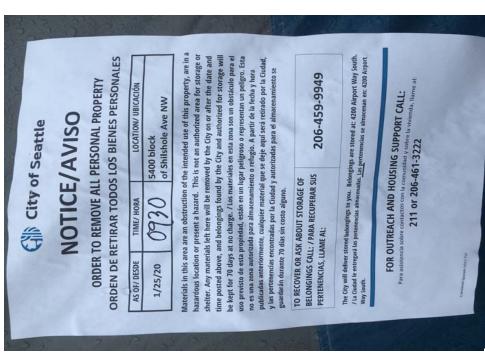

## **OBSTRUCTION JOURNAL**

**Encampment Response Team** 

| _       |    |      |            |             |         |        |
|---------|----|------|------------|-------------|---------|--------|
| FXHIRIT | Δ. | SITE | INSPECTION | $\Delta ND$ | POSTING | PHOTOS |

During a site inspection, Field Coordinators should take photos of the following and store the photos in the appropriate G: Drive folder:

Cross Street Signs

- Photos of Individual Tents
- General Photos of the Encampment
- Debris Fields

- Documentation of the Actual Obstruction or Hazard
- Vehicles/RVs /License Plates

| EXHIBIT | B: OU | <b>TREACH</b> | REPORT |
|---------|-------|---------------|--------|
|---------|-------|---------------|--------|