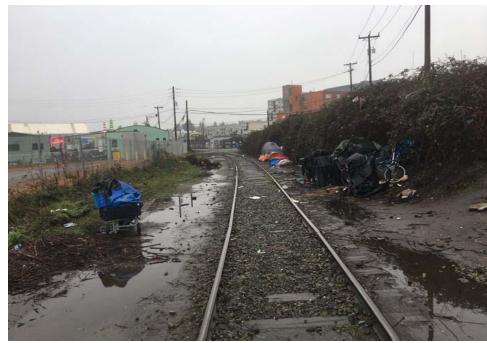

## **OBSTRUCTION JOURNAL**

**Encampment Response Team** 

| _       |    |      |            |             |         |        |
|---------|----|------|------------|-------------|---------|--------|
| FXHIRIT | Δ. | SITE | INSPECTION | $\Delta ND$ | POSTING | PHOTOS |

During a site inspection, Field Coordinators should take photos of the following and store the photos in the appropriate G: Drive folder:

Cross Street Signs

- Photos of Individual Tents
- General Photos of the Encampment
- Debris Fields

- Documentation of the Actual Obstruction or Hazard
- Vehicles/RVs /License Plates

| EXHIBIT | B: OU | <b>TREACH</b> | REPORT |
|---------|-------|---------------|--------|
|---------|-------|---------------|--------|