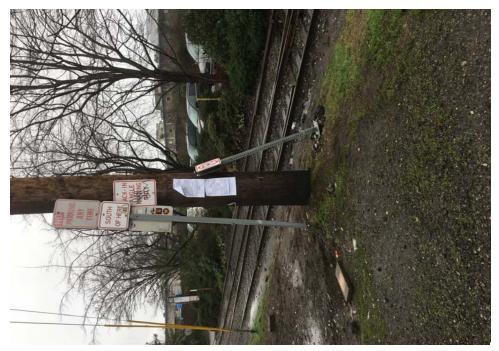

## **OBSTRUCTION JOURNAL**

**Encampment Response Team** 

| _       |    |      |            |             |         |        |
|---------|----|------|------------|-------------|---------|--------|
| FXHIRIT | Δ. | SITE | INSPECTION | $\Delta ND$ | POSTING | PHOTOS |

During a site inspection, Field Coordinators should take photos of the following and store the photos in the appropriate G: Drive folder:

Cross Street Signs

- Photos of Individual Tents
- General Photos of the Encampment
- Debris Fields

- Documentation of the Actual Obstruction or Hazard
- Vehicles/RVs /License Plates

| EXHIBIT | B: OU | <b>TREACH</b> | REPORT |
|---------|-------|---------------|--------|
|---------|-------|---------------|--------|