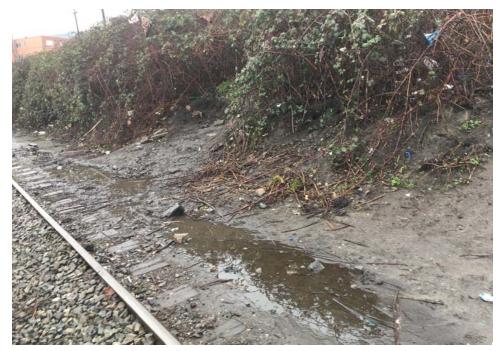

## **OBSTRUCTION JOURNAL**

**Encampment Response Team** 

| _       |    |      |            |             |         |        |
|---------|----|------|------------|-------------|---------|--------|
| FXHIRIT | Δ. | SITE | INSPECTION | $\Delta ND$ | POSTING | PHOTOS |

During a site inspection, Field Coordinators should take photos of the following and store the photos in the appropriate G: Drive folder:

Cross Street Signs

- Photos of Individual Tents
- General Photos of the Encampment
- Debris Fields

- Documentation of the Actual Obstruction or Hazard
- Vehicles/RVs /License Plates

| EXHIBIT | B: OU | <b>TREACH</b> | REPORT |
|---------|-------|---------------|--------|
|---------|-------|---------------|--------|