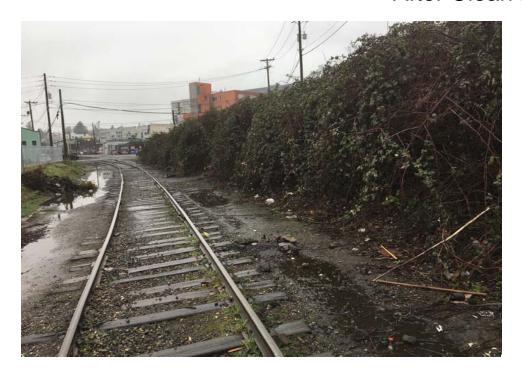

|
| OWNER PRESENT                           | 0 |  | ABANDONED TENT       | 0 |  |  |  |
| Removed tent but stored contents        | U |  | Storable             | U |  |  |  |
| OWNER PRESENT                           | 1 |  | ABANDONED TENT       | 0 |  |  |  |
| Asked FC to Discard Tent                | T |  | Not Storable         | U |  |  |  |
| Impounded Vehicle(s)                    | 0 |  | ABANDONED BEDROLL    | 0 |  |  |  |
| impounded venicle(s)                    |   |  | Storable             | U |  |  |  |
| Vehicle(s) -Left Premises               | 0 |  | ABANDONED BEDROLL    | 0 |  |  |  |
| verifice(s) -Left Prefitises            |   |  | Not Storable         | U |  |  |  |

Exh D - Clean Up Photos























































# After Clean Photos



















### **EXHIBIT E: STORAGE INFO**

**Encampment Response Team** 

| Site Name: | 5400 block of Shilshole Ave NW | Date | te of Clean Up: | 1/25/20 |
|------------|--------------------------------|------|-----------------|---------|
|            |                                |      | _               |         |

Field Coordinators are responsible for completing this form as part of the Site Journal. You should log the following –

- Tent owners who present and accept storage
- Tent owners who are present and indicate that they want their tent/belongings disposed of
- Abandoned tents or items found in debris that we are storing
- Abandoned tents that we are disposing of

Each tent/structure should occupy one line so we can document if storage was offered, accepted or to ex