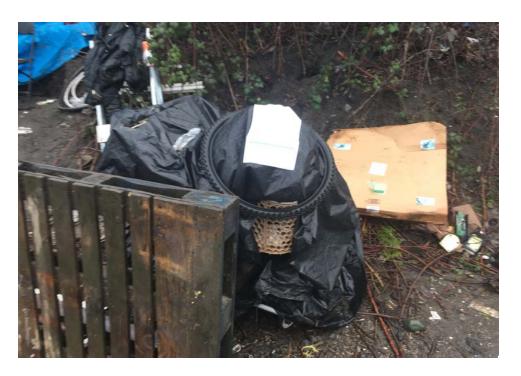

Field Coordinators are responsible for ensuring that photos are taken to document the clean-up event and saved to the appropriate G: Drive folder. This includes pictures of site conditions, tents, storage, and before/after photos.

Cross Street Signs

- Photos of Tent ID Numbers
- Photos of Storage Bin Contents

- General Photos of the Encampment
- Individual Tent Contents
- After Photos

#### STORAGE SUMMARY

Total should equal total in Occupancy Data

| TOTAL TENTS/STRUCTURES/BEDROLL/VEHICLES |   |  |                      |   |  |  |  |
|-----------------------------------------|---|--|----------------------|---|--|--|--|
| OWNER PRESENT                           | 0 |  | ABANDONED TENT       | 0 |  |  |  |
| Accepted Storage                        | U |  | Content Storable     | U |  |  |  |
| OWNER PRESENT                           | 0 |  | ABANDONED TENT       | า |  |  |  |
| Removed Tent                            | U |  | Content Not Storable | 2 |  |  |  |
| OWNER PRESENT                           | 0 |  | ABANDONED TENT       | 0 |  |  |  |
| Removed tent but stored contents        | U |  | Storable             | U |  |  |  |
| OWNER PRESENT                           | 1 |  | ABANDONED TENT       | 0 |  |  |  |
| Asked FC to Discard Tent                | T |  | Not Storable         | U |  |  |  |
| Impounded Vehicle(s)                    | 0 |  | ABANDONED BEDROLL    | 0 |  |  |  |
| impounded venicle(s)                    |   |  | Storable             | U |  |  |  |
| Vehicle(s) -Left Premises               | 0 |  | ABANDONED BEDROLL    | 0 |  |  |  |
| verifice(s) -Left Prefitises            |   |  | Not Storable         | U |  |  |  |