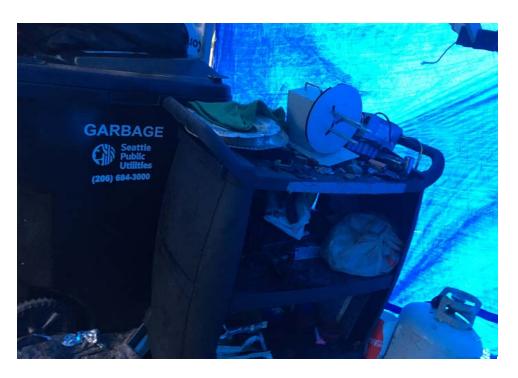

Field Coordinators are responsible for ensuring that photos are taken to document the clean-up event and saved to the appropriate G: Drive folder. This includes pictures of site conditions, tents, storage, and before/after photos.

Cross Street Signs

- Photos of Tent ID Numbers
- Photos of Storage Bin Contents

- General Photos of the Encampment
- Individual Tent Contents
- After Photos