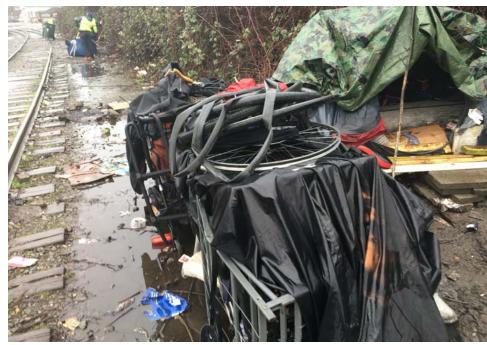

## **OBSTRUCTION JOURNAL**

**Encampment Response Team** 

| _       |    |      |            |             |         |        |
|---------|----|------|------------|-------------|---------|--------|
| FXHIRIT | Δ. | SITE | INSPECTION | $\Delta ND$ | POSTING | PHOTOS |

During a site inspection, Field Coordinators should take photos of the following and store the photos in the appropriate G: Drive folder:

Cross Street Signs

- Photos of Individual Tents
- General Photos of the Encampment
- Debris Fields

- Documentation of the Actual Obstruction or Hazard
- Vehicles/RVs /License Plates

| EXHIBIT | B: OU | <b>TREACH</b> | REPORT |
|---------|-------|---------------|--------|
|---------|-------|---------------|--------|