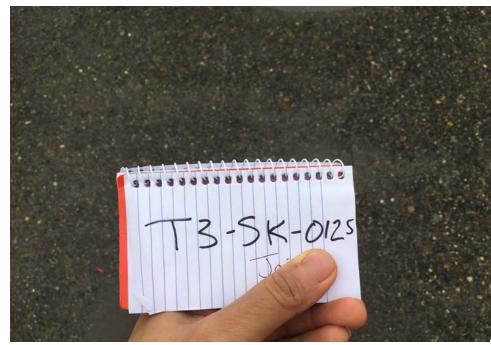

Cross Street Signs

- Photos of Tent ID Numbers
- Photos of Storage Bin Contents

- General Photos of the Encampment
- Individual Tent Contents
- After Photos

Tent Naming Convention: T#-Initials-MonthDay Example: T1-JH-0428

| Owner Name <b>or</b><br>Tent/Structure # | Owner<br>Present? | Storage?                    | Not Storable?<br>Check All That Apply                                          | # of Bins | # of<br>Bikes | # of<br>Luggage | # of<br>Large<br>Items | Short Description                                                                                                                                                                                                                                                   |
|------------------------------------------|-------------------|-----------------------------|--------------------------------------------------------------------------------|-----------|---------------|-----------------|------------------------|---------------------------------------------------------------------------------------------------------------------------------------------------------------------------------------------------------------------------------------------------------------------|
| T1-SK-0125                               | ⊠ Yes □ No        | ☐ Accepted ☑ Declined ☐ N/A | ☐ Hazardous Material ☐ Human Waste ☐ Damaged                                   | 0         | 0             | 0               | 0                      | Owner female took what she wanted and ask FC Sili to discard the rest of the materials left behind.                                                                                                                                                                 |
| T2-SK-0125                               | ⊠ Yes<br>□ No     | ☐ Accepted ☐ Declined ☑ N/A | <ul><li>☑ Hazardous Material</li><li>☑ Human Waste</li><li>☑ Damaged</li></ul> | 0         | 0             | 0               | 0                      | Owner 40's left the site with a bag and a bike. He did not communicate with FC Sili about his materials left over. Abandon Tent. Nothing Storable. Broken bikes and bike parts, scatter trash, food inside the tent, wet mattress, soiled bedding, and wet clothes. |
| T3-SK-0125                               | ⊠ Yes<br>□ No     | ☐ Accepted ☐ Declined ☑ N/A | <ul><li>☒ Hazardous Material</li><li>☒ Human Waste</li><li>☒ Damaged</li></ul> | 0         | 0             | 0               | 0                      | Owner 50's left the site and did not return after the 30 mins to leave was issued. FC Sili look through the materials leftover. Abandon Structure. Nothing Storable. Wet bedding, wet tarps, wet suit cases, and scattered trash throughout the structure.          |
|                                          | ☐ Yes<br>☐ No     | ☐ Accepted ☐ Declined ☐ N/A | ☐ Hazardous Material ☐ Human Waste ☐ Damaged                                   |           |               |                 |                        |                                                                                                                                                                                                                                                                     |