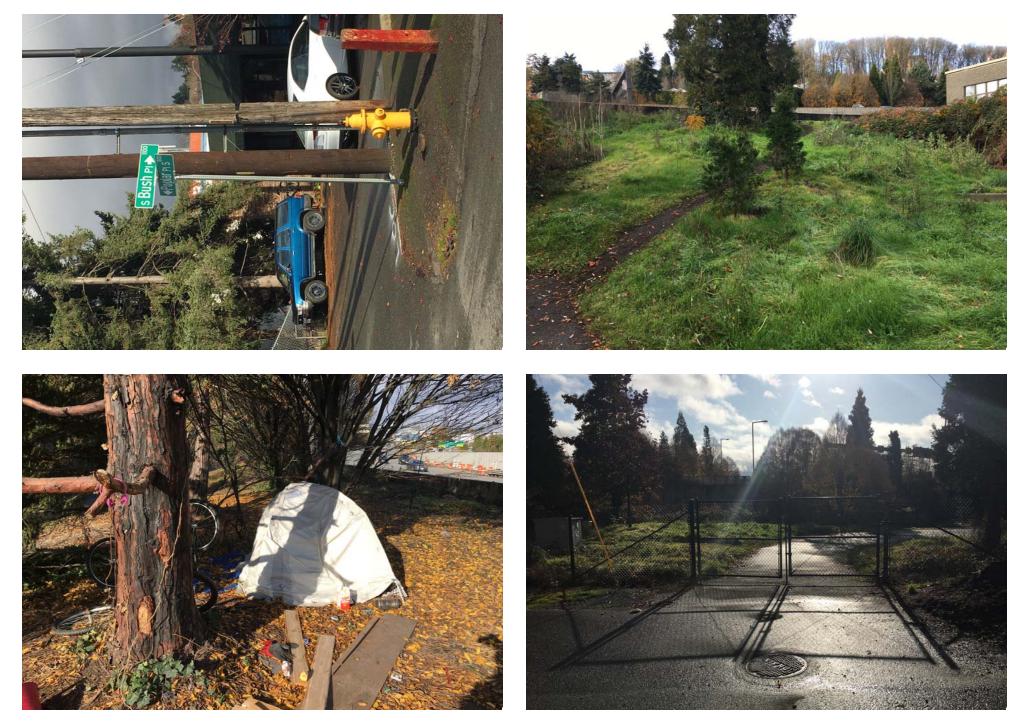

## **EXHIBIT A: SITE INSPECTION PHOTOS**

During a site inspection, Field Coordinators should take photos of the following and store the photos in the appropriate G: Drive folder:

- **Cross Street Signs** General Photos of the Encampment
- Photos of Individual Tents Debris Fields
- **Obstructions or Hazards** .
- Vehicles/RVs /License Plates

# Exh A - Inspection Photos