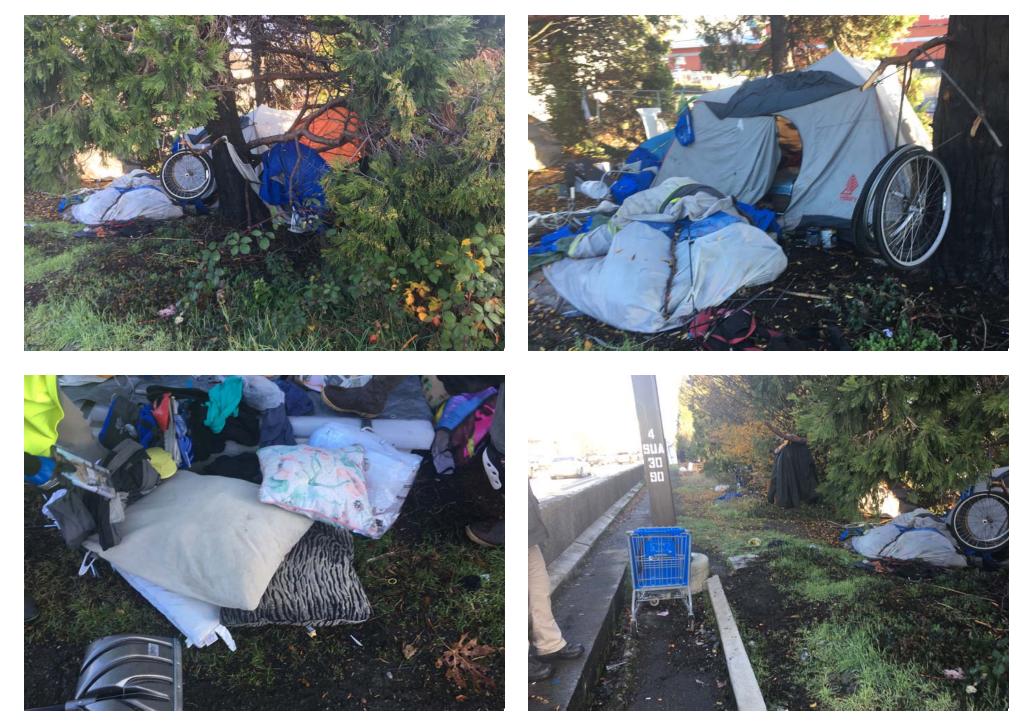

## **EXHIBIT A: SITE INSPECTION PHOTOS**

During a site inspection, Field Coordinators should take photos of the following and store the photos in the appropriate G: Drive folder:

- **Cross Street Signs** General Photos of the Encampment
- Photos of Individual Tents Debris Fields
- **Obstructions or Hazards** .
- Vehicles/RVs /License Plates