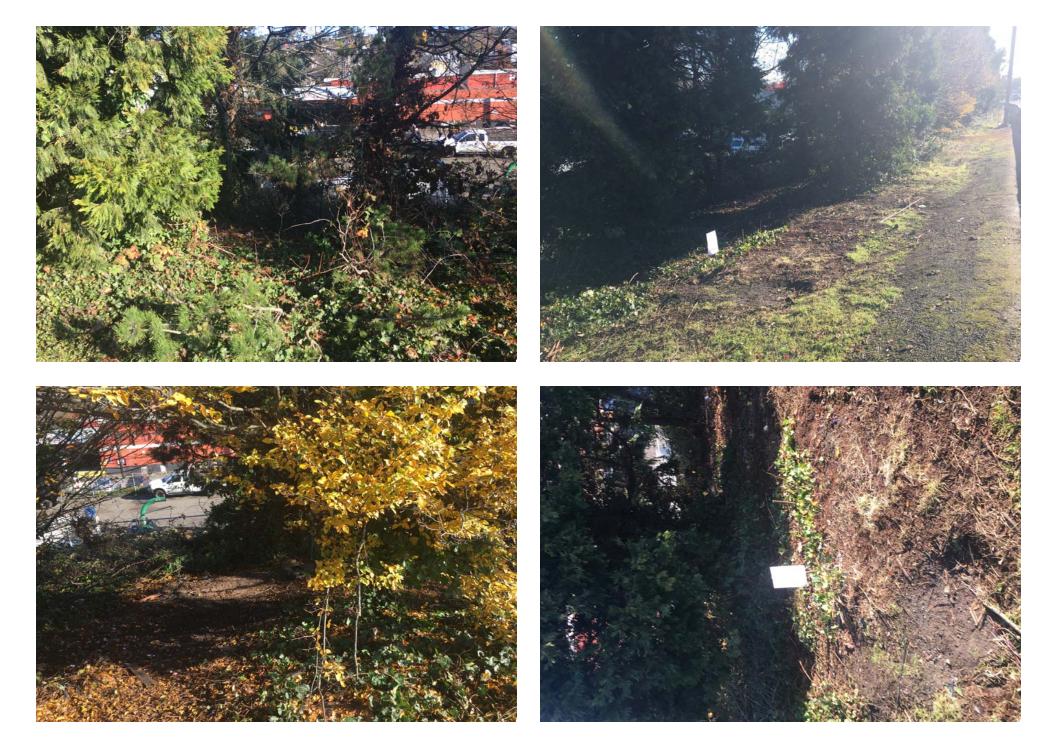

# EXHIBIT D: CLEAN-UP PHOTOS

General Photos of the Encampment

Field Coordinators are responsible for ensuring that photos are taken to document the clean-up event and saved to the appropriate G: Drive folder. This includes pictures of site conditions, tents, storage, and before/after photos.

Cross Street Signs

- Photos of Tent ID Numbers
  Individual Tent Contents
- Photos of Storage Bin Contents
- After Photos

# Exh D - Clean Up Photos

## After Clean Photos