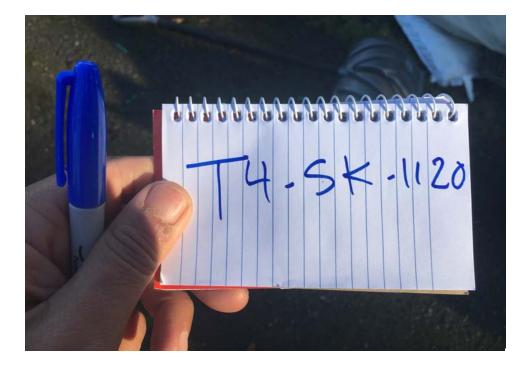

Tent Naming Convention: T#-Initials-MonthDay

Example: T1-JH-0428

| Owner Name <b>or</b><br>Tent/Structure # | Owner<br>Present? | Storage?                                                          | Not Storable?<br>Check All That Apply                                              | # of Bins | # of<br>Bikes | # of<br>Luggage | # of<br>Large<br>Items | Short Description                                                                                                                                                                                   |
|------------------------------------------|-------------------|-------------------------------------------------------------------|------------------------------------------------------------------------------------|-----------|---------------|-----------------|------------------------|-----------------------------------------------------------------------------------------------------------------------------------------------------------------------------------------------------|
| T1-SK-1120                               | □ Yes<br>⊠ No     | <ul> <li>□ Accepted</li> <li>□ Declined</li> <li>☑ N/A</li> </ul> | <ul> <li>☑ Hazardous Material</li> <li>☑ Human Waste</li> <li>☑ Damaged</li> </ul> | 0         | 0             | 0               | 0                      | Abandon Tent. Nothing Storable. Wet items inside and<br>outside the tent, moldy clothes and food, soiled mattress,<br>needles inside the tent, and wet bedding.                                     |
| T2-SK-1120                               | □ Yes<br>⊠ No     | □ Accepted<br>□ Declined<br>⊠ N/A                                 | <ul> <li>☑ Hazardous Material</li> <li>□ Human Waste</li> <li>☑ Damaged</li> </ul> | 0         | 0             | 0               | 0                      | Abandon Tent. Nothing Storable. Scatter trash through out<br>the tent, soak clothing and shoes, wet pots and pans, urine<br>bottles throughout the tent, wet mattress and bedding, rips<br>in tent. |
| ТЗ-ЅК-1120                               | □ Yes<br>⊠ No     | □ Accepted<br>□ Declined<br>⊠ N/A                                 | <ul> <li>☑ Hazardous Material</li> <li>☑ Human Waste</li> <li>☑ Damaged</li> </ul> | 0         | 0             | 0               | 0                      | Abandon Structure. Nothing Storable. Scatter trash<br>throughout the structure, needles scatter throughout, liquids,<br>wet bedding, and wooden materials to build structure.                       |
| T4-SK-1120                               | ⊠ Yes<br>□ No     | □ Accepted<br>□ Declined<br>⊠ N/A                                 | <ul> <li>Hazardous Material</li> <li>Human Waste</li> <li>Damaged</li> </ul>       | 0         | 0             | 0               | 0                      | Owner mid 40's took what he wanted and asked<br>FC August to discard the rest of the materials.                                                                                                     |
| Found in debris                          | □ Yes<br>⊠ No     | □ Accepted<br>□ Declined<br>⊠ N/A                                 | <ul> <li>Hazardous Material</li> <li>Human Waste</li> <li>Damaged</li> </ul>       | 1         | 1             | 0               | 1                      | CD's, White linens in plastic, containers, kids' masks, torn up<br>book, meds for the second albums, empty folders, 6<br>foot aluminum ladder, blue bike.                                           |