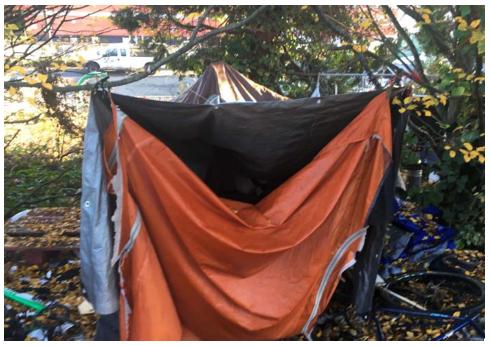

## **EXHIBIT A: SITE INSPECTION PHOTOS**

During a site inspection, Field Coordinators should take photos of the following and store the photos in the appropriate G: Drive folder:

- **Cross Street Signs** General Photos of the Encampment
- Photos of Individual Tents Debris Fields
- **Obstructions or Hazards** .
- Vehicles/RVs /License Plates