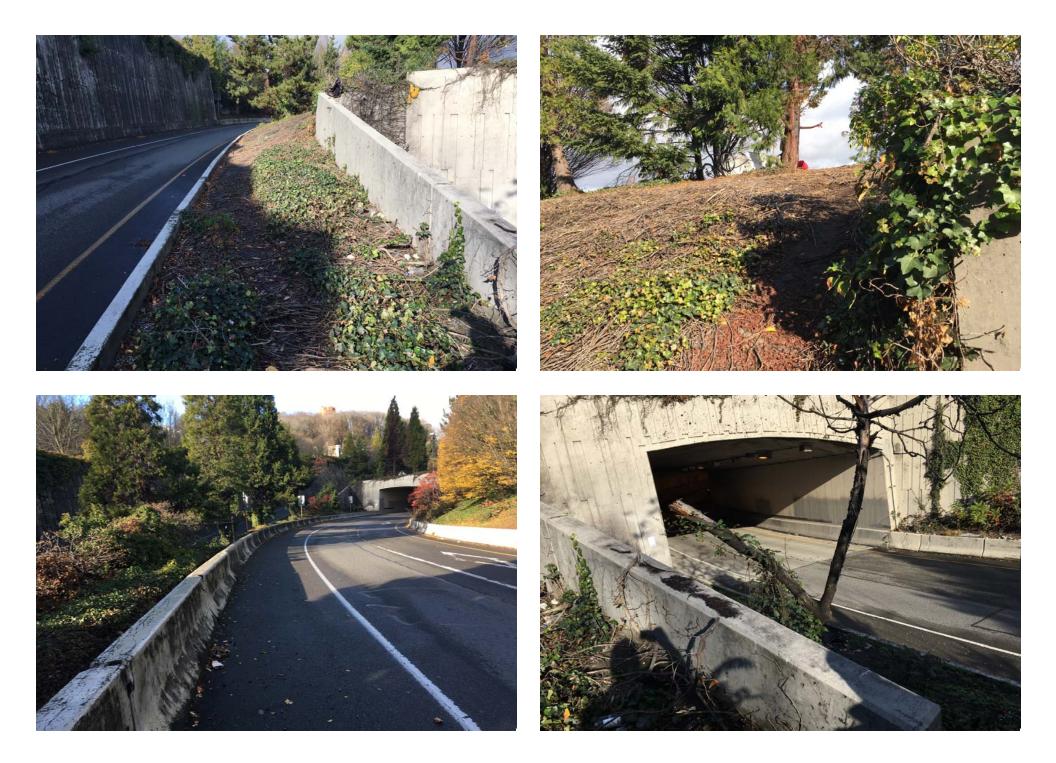

## **EXHIBIT A: SITE INSPECTION PHOTOS**

During a site inspection, Field Coordinators should take photos of the following and store the photos in the appropriate G: Drive folder:

- **Cross Street Signs** General Photos of the Encampment
- Photos of Individual Tents Debris Fields
- **Obstructions or Hazards** .
- Vehicles/RVs /License Plates