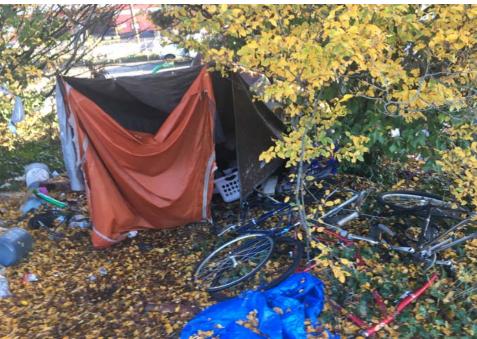

## **EXHIBIT A: SITE INSPECTION PHOTOS**

During a site inspection, Field Coordinators should take photos of the following and store the photos in the appropriate G: Drive folder:

- **Cross Street Signs** General Photos of the Encampment
- Photos of Individual Tents Debris Fields
- **Obstructions or Hazards** .
- Vehicles/RVs /License Plates

# Exh A - Inspection Photos