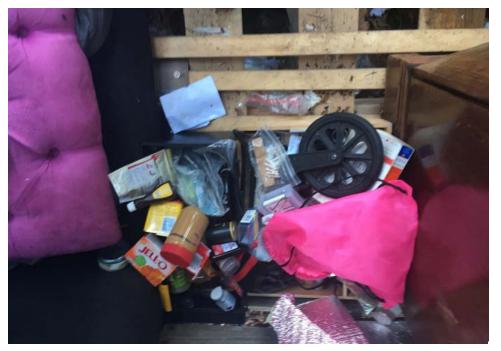

# EXHIBIT D: CLEAN-UP PHOTOS

General Photos of the Encampment

Field Coordinators are responsible for ensuring that photos are taken to document the clean-up event and saved to the appropriate G: Drive folder. This includes pictures of site conditions, tents, storage, and before/after photos.

Cross Street Signs

- Photos of Tent ID Numbers
  Individual Tent Contents
- Photos of Storage Bin Contents
- After Photos