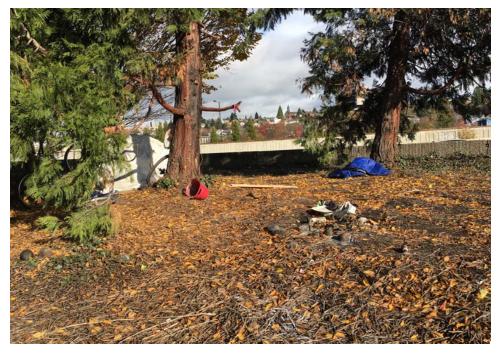

## **EXHIBIT A: SITE INSPECTION PHOTOS**

During a site inspection, Field Coordinators should take photos of the following and store the photos in the appropriate G: Drive folder:

- **Cross Street Signs** General Photos of the Encampment
- Photos of Individual Tents Debris Fields
- **Obstructions or Hazards** .
- Vehicles/RVs /License Plates