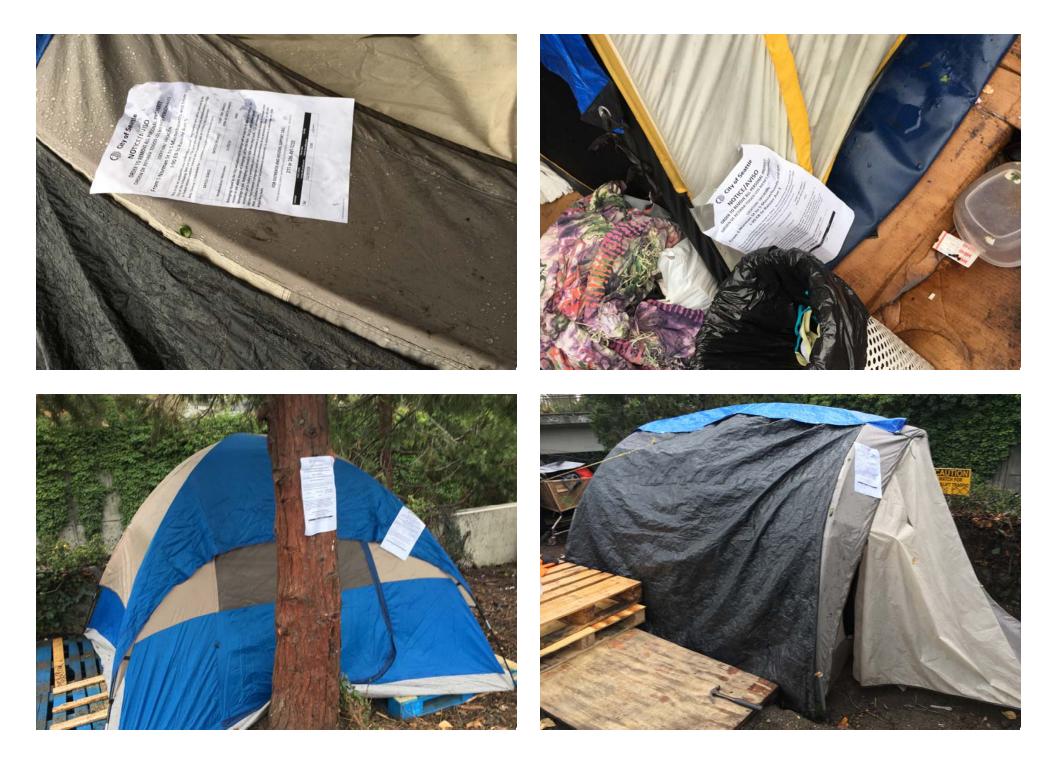

#### EXHIBIT B: SITE POSTING PHOTOS

Regular Encampment Clean-up: 72-hour Notice

- □ Obstruction or Hazard Clean-up: Notice of Immediate Removal
- Cross Street Signs
- General Photos of the Encampment
- Postings on Individual Tents Postings within the Vicinity
- Documentation of the Actual Obstruction or Hazard

Field Coordinators should take photos and collect photos from the Navigation Officers and store them photos in the appropriate G: Drive folder: