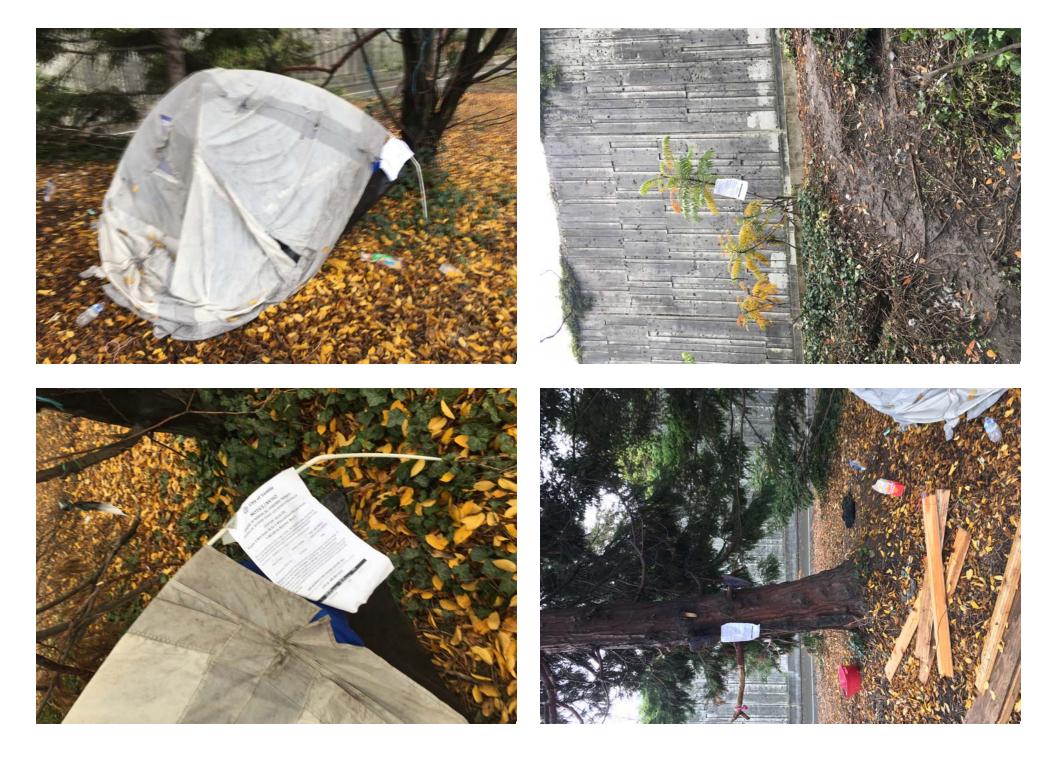

#### EXHIBIT B: SITE POSTING PHOTOS

Regular Encampment Clean-up: 72-hour Notice

- □ Obstruction or Hazard Clean-up: Notice of Immediate Removal
- Cross Street Signs
- General Photos of the Encampment
- Postings on Individual Tents Postings within the Vicinity
- Documentation of the Actual Obstruction or Hazard

Field Coordinators should take photos and collect photos from the Navigation Officers and store them photos in the appropriate G: Drive folder: