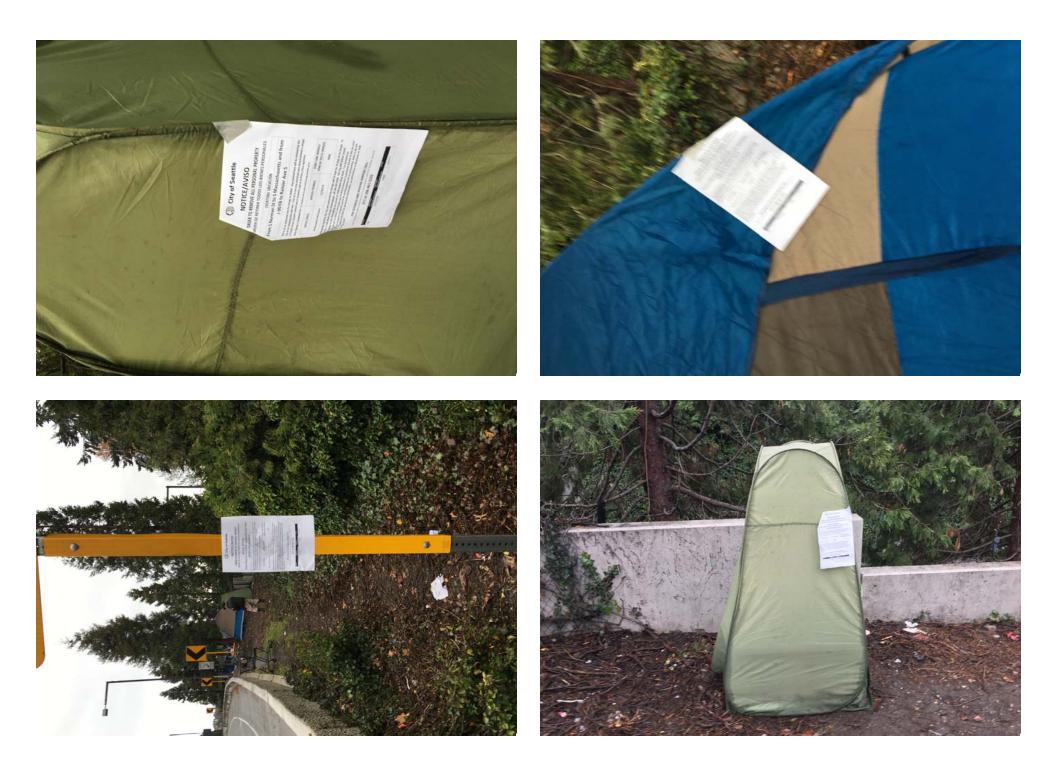

#### EXHIBIT B: SITE POSTING PHOTOS

Regular Encampment Clean-up: 72-hour Notice

- □ Obstruction or Hazard Clean-up: Notice of Immediate Removal
- Cross Street Signs
- General Photos of the Encampment
- Postings on Individual Tents Postings within the Vicinity
- Documentation of the Actual Obstruction or Hazard

Field Coordinators should take photos and collect photos from the Navigation Officers and store them photos in the appropriate G: Drive folder: