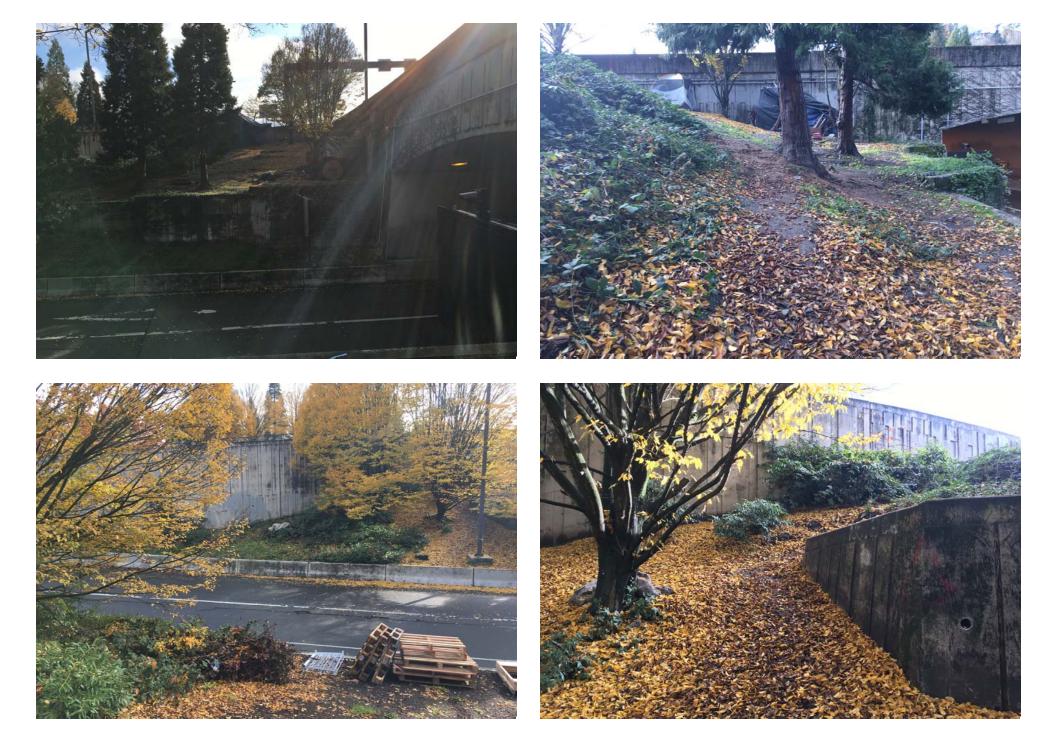

## **EXHIBIT A: SITE INSPECTION PHOTOS**

During a site inspection, Field Coordinators should take photos of the following and store the photos in the appropriate G: Drive folder:

- **Cross Street Signs** General Photos of the Encampment
- Photos of Individual Tents Debris Fields
- **Obstructions or Hazards** .
- Vehicles/RVs /License Plates