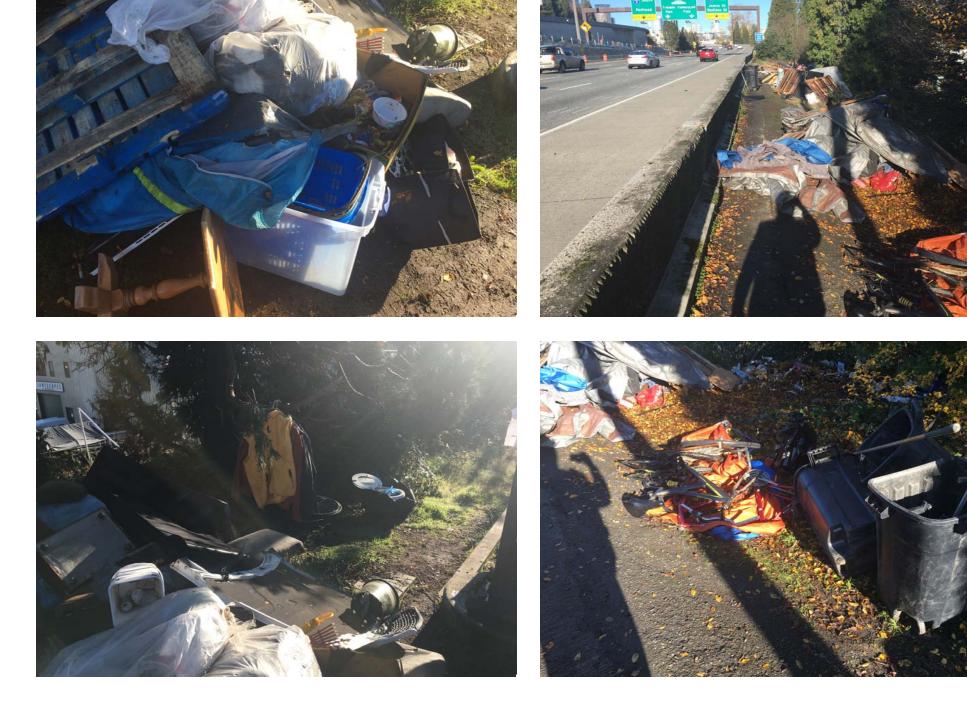

# EXHIBIT D: CLEAN-UP PHOTOS

General Photos of the Encampment

Field Coordinators are responsible for ensuring that photos are taken to document the clean-up event and saved to the appropriate G: Drive folder. This includes pictures of site conditions, tents, storage, and before/after photos.

Cross Street Signs

- Photos of Tent ID Numbers
  Individual Tent Contents
- Photos of Storage Bin Contents
- After Photos