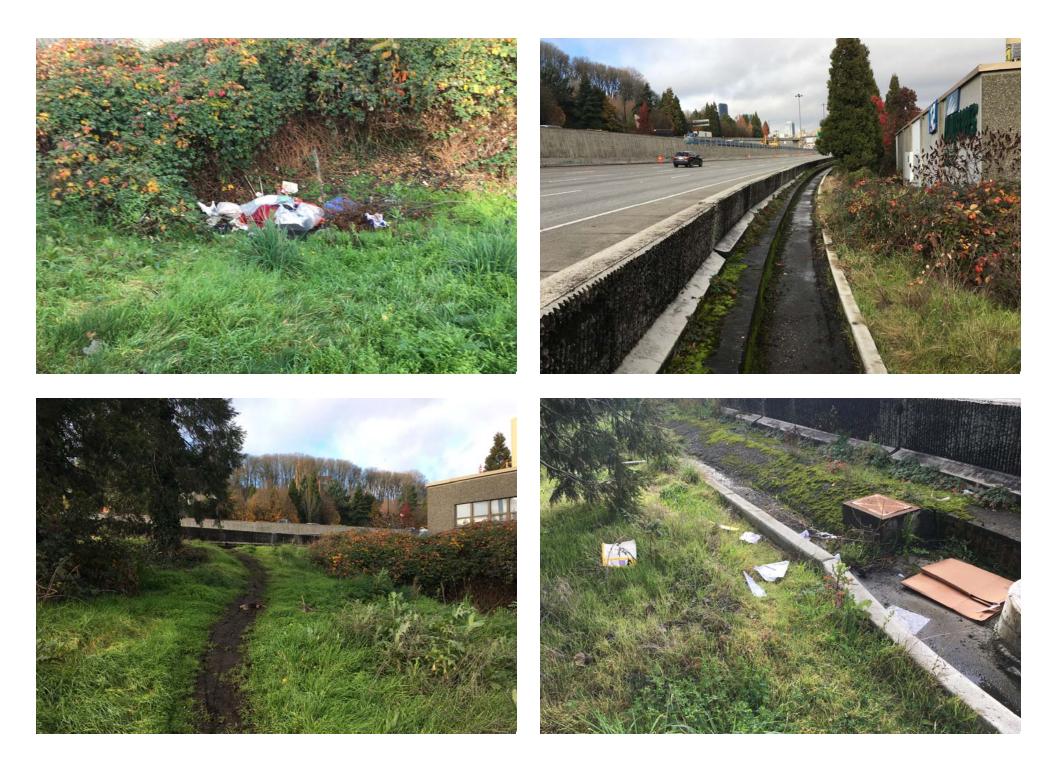

## **EXHIBIT A: SITE INSPECTION PHOTOS**

During a site inspection, Field Coordinators should take photos of the following and store the photos in the appropriate G: Drive folder:

- **Cross Street Signs** General Photos of the Encampment
- Photos of Individual Tents Debris Fields
- **Obstructions or Hazards** .
- Vehicles/RVs /License Plates

# Exh A - Inspection Photos