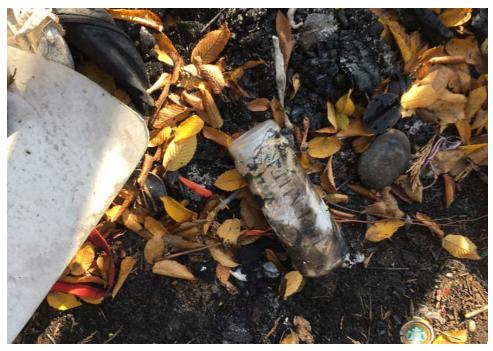

## **EXHIBIT A: SITE INSPECTION PHOTOS**

During a site inspection, Field Coordinators should take photos of the following and store the photos in the appropriate G: Drive folder:

- **Cross Street Signs** General Photos of the Encampment
- Photos of Individual Tents Debris Fields
- **Obstructions or Hazards** .
- Vehicles/RVs /License Plates