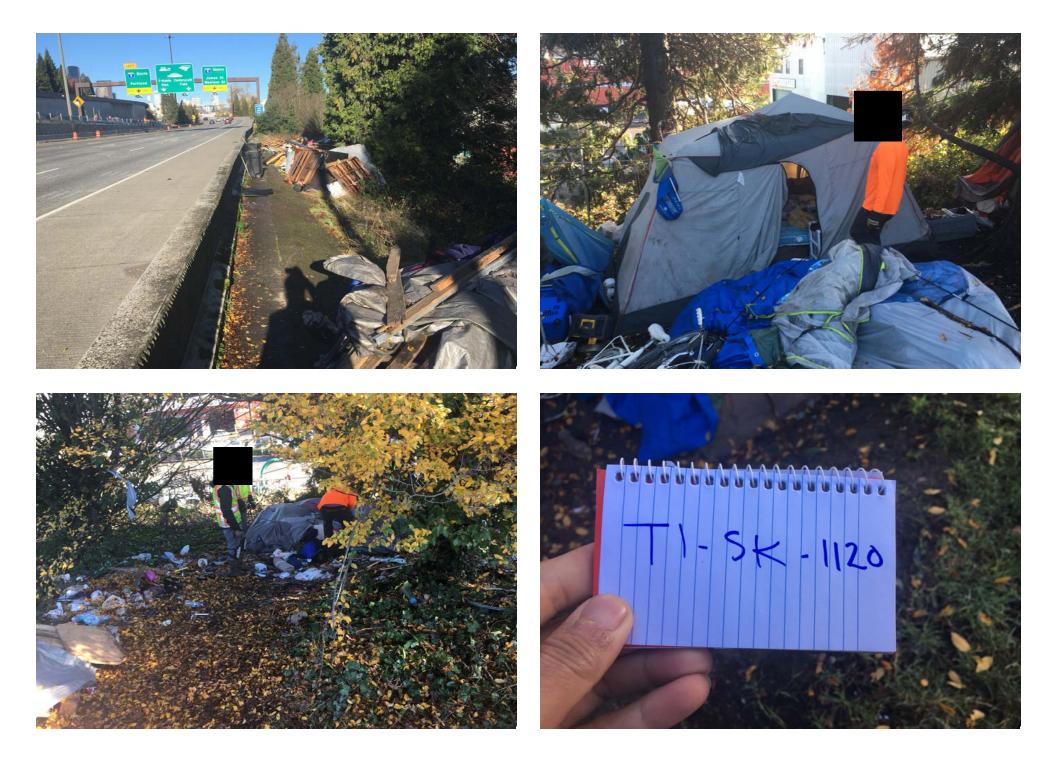

## **EXHIBIT A: SITE INSPECTION PHOTOS**

During a site inspection, Field Coordinators should take photos of the following and store the photos in the appropriate G: Drive folder:

- **Cross Street Signs** General Photos of the Encampment
- Photos of Individual Tents Debris Fields
- **Obstructions or Hazards** .
- Vehicles/RVs /License Plates

# Exh A - Inspection Photos