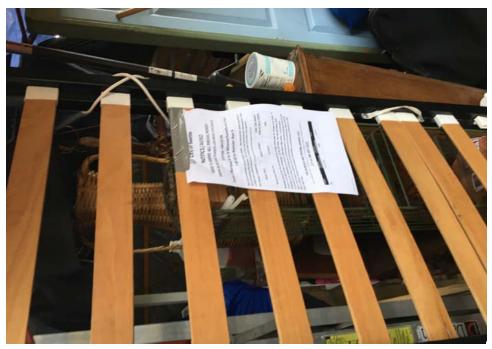

#### EXHIBIT B: SITE POSTING PHOTOS

Regular Encampment Clean-up: 72-hour Notice

- □ Obstruction or Hazard Clean-up: Notice of Immediate Removal
- Cross Street Signs
- General Photos of the Encampment
- Postings on Individual Tents Postings within the Vicinity
- Documentation of the Actual Obstruction or Hazard

Field Coordinators should take photos and collect photos from the Navigation Officers and store them photos in the appropriate G: Drive folder:

# Exh B - Posting Photos