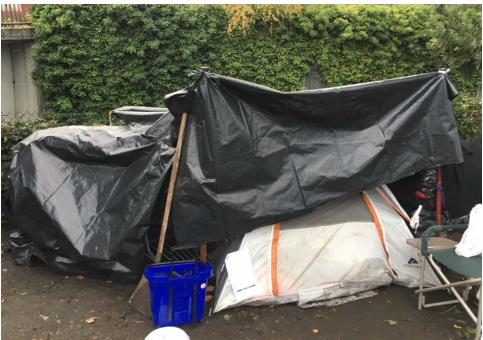

#### EXHIBIT B: SITE POSTING PHOTOS

Regular Encampment Clean-up: 72-hour Notice

- □ Obstruction or Hazard Clean-up: Notice of Immediate Removal
- Cross Street Signs
- General Photos of the Encampment
- Postings on Individual Tents Postings within the Vicinity
- Documentation of the Actual Obstruction or Hazard

Field Coordinators should take photos and collect photos from the Navigation Officers and store them photos in the appropriate G: Drive folder: