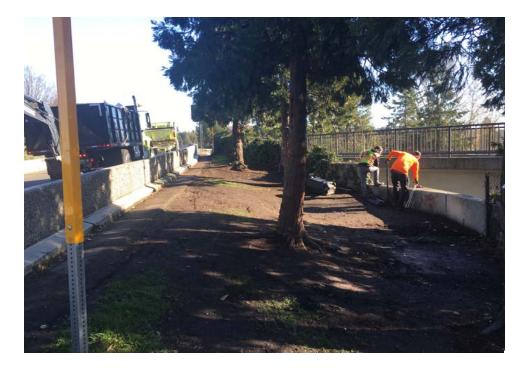

## **EXHIBIT A: SITE INSPECTION PHOTOS**

During a site inspection, Field Coordinators should take photos of the following and store the photos in the appropriate G: Drive folder:

- **Cross Street Signs** General Photos of the Encampment
- Photos of Individual Tents Debris Fields
- **Obstructions or Hazards** .
- Vehicles/RVs /License Plates