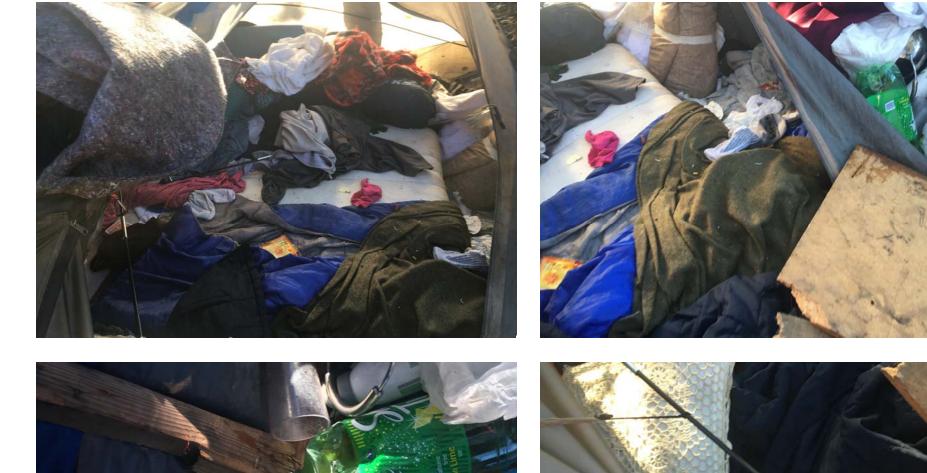

## **EXHIBIT A: SITE INSPECTION PHOTOS**

During a site inspection, Field Coordinators should take photos of the following and store the photos in the appropriate G: Drive folder:

- **Cross Street Signs** General Photos of the Encampment
- Photos of Individual Tents Debris Fields
- **Obstructions or Hazards** .
- Vehicles/RVs /License Plates

#### **HEALTH CONDITIONS** Disorganized ⊠ Yes 🗆 No Garbage/Bagged 🛛 Yes 🗆 No Garbage/Loose 🛛 Yes 🗆 No Garbage/Bulky Items 🛛 Yes 🗆 No Garbage/Metal 🖾 Yes 🗌 No Human Waste 🛛 Yes 🗆 No Rats/Mice Yes 🛛 No Hazardous Materials 🛛 Yes 🗆 No Falling Tree or Limbs 🗆 Yes 🛛 No **Chemical Waste** 🛛 Yes 🗆 No Fires 🗆 No 🛛 Yes **Criminal Activity** 🖂 No Yes Weapons Yes 🛛 No 🗆 No **Open Alcohol** 🛛 Yes 🛛 Yes 🗌 No Sharps **Property Damage** 🛛 Yes 🗆 No 12 TOTAL COUNT: