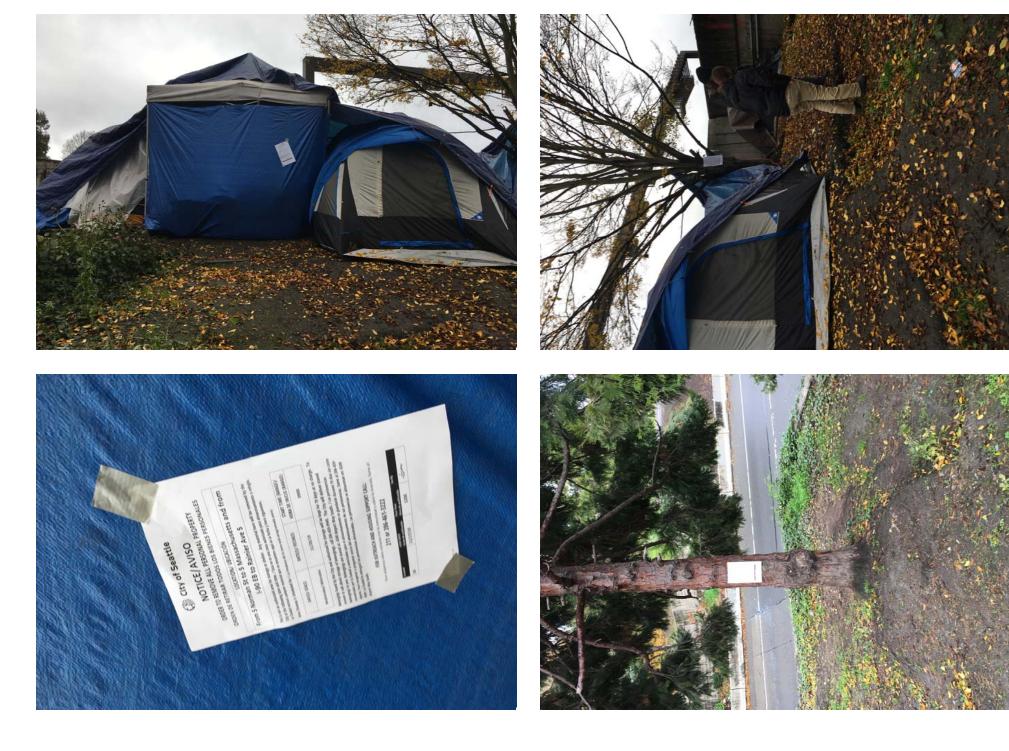

#### EXHIBIT B: SITE POSTING PHOTOS

Regular Encampment Clean-up: 72-hour Notice

- □ Obstruction or Hazard Clean-up: Notice of Immediate Removal
- Cross Street Signs
- General Photos of the Encampment
- Postings on Individual Tents Postings within the Vicinity
- Documentation of the Actual Obstruction or Hazard

Field Coordinators should take photos and collect photos from the Navigation Officers and store them photos in the appropriate G: Drive folder: