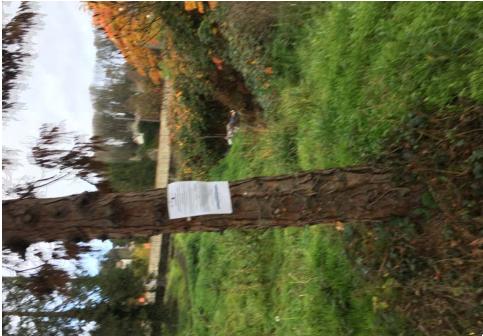

#### EXHIBIT B: SITE POSTING PHOTOS

Regular Encampment Clean-up: 72-hour Notice

- □ Obstruction or Hazard Clean-up: Notice of Immediate Removal
- Cross Street Signs
- General Photos of the Encampment
- Postings on Individual Tents Postings within the Vicinity
- Documentation of the Actual Obstruction or Hazard

Field Coordinators should take photos and collect photos from the Navigation Officers and store them photos in the appropriate G: Drive folder:

# Exh B - Posting Photos