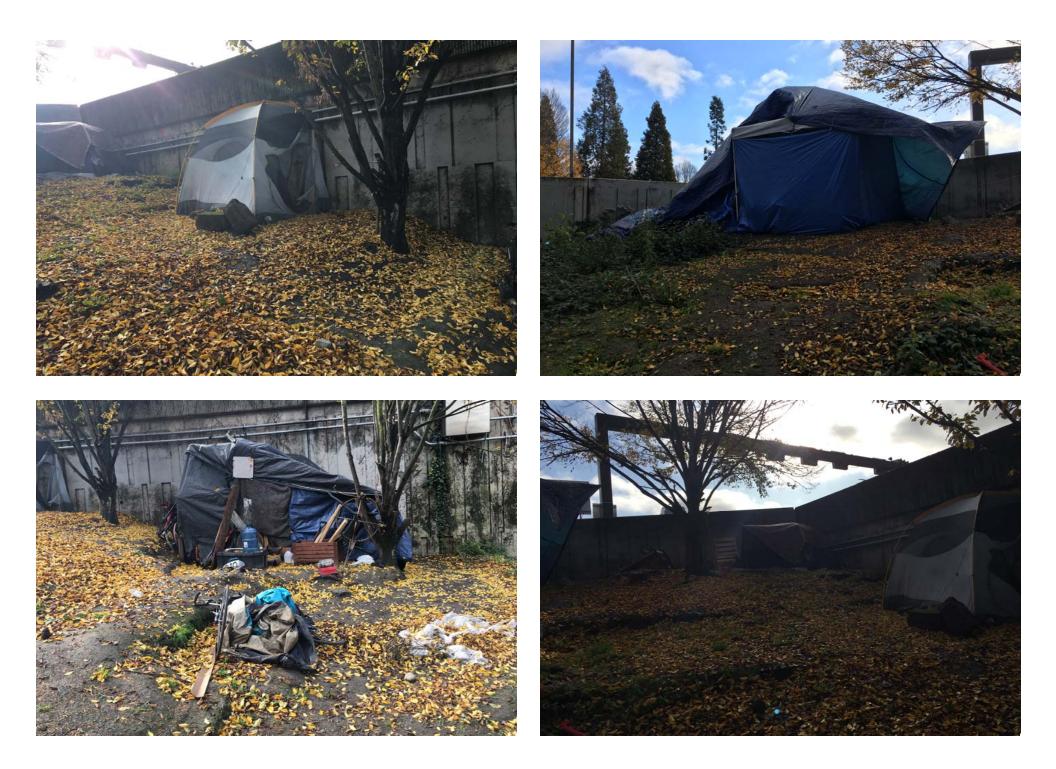

## **EXHIBIT A: SITE INSPECTION PHOTOS**

During a site inspection, Field Coordinators should take photos of the following and store the photos in the appropriate G: Drive folder:

- **Cross Street Signs** General Photos of the Encampment
- Photos of Individual Tents Debris Fields
- **Obstructions or Hazards** .
- Vehicles/RVs /License Plates