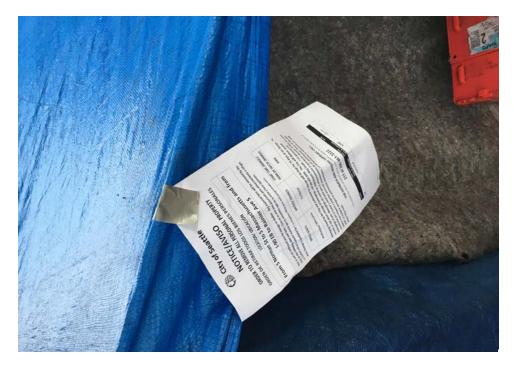

#### EXHIBIT B: SITE POSTING PHOTOS

Regular Encampment Clean-up: 72-hour Notice

- □ Obstruction or Hazard Clean-up: Notice of Immediate Removal
- Cross Street Signs
- General Photos of the Encampment
- Postings on Individual Tents Postings within the Vicinity
- Documentation of the Actual Obstruction or Hazard

Field Coordinators should take photos and collect photos from the Navigation Officers and store them photos in the appropriate G: Drive folder: