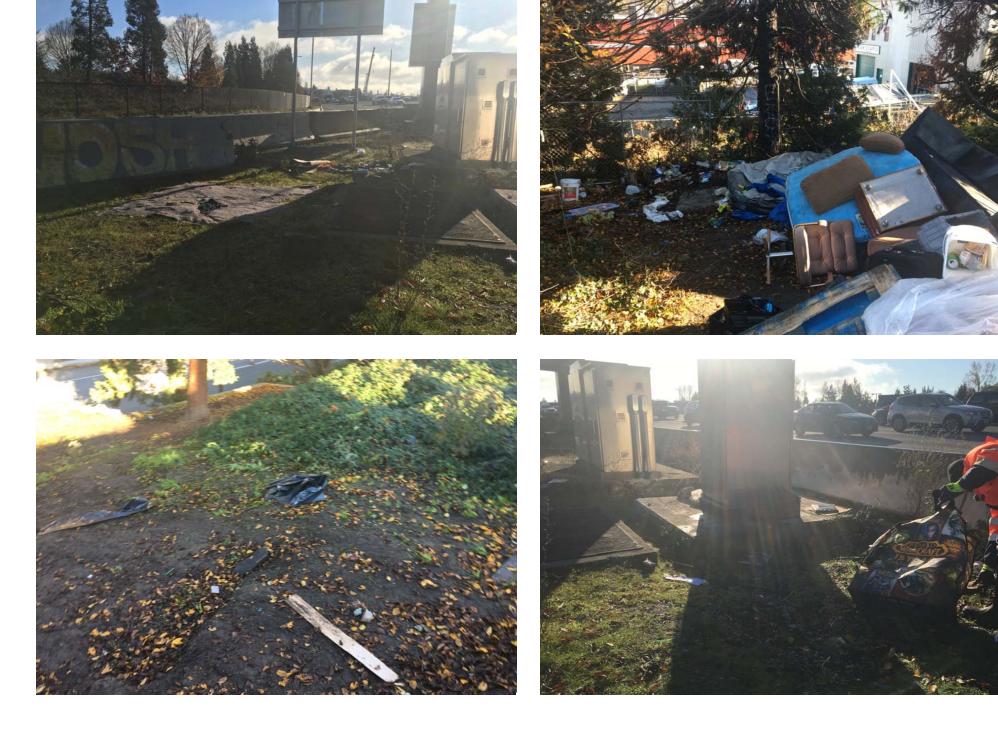

## **EXHIBIT A: SITE INSPECTION PHOTOS**

During a site inspection, Field Coordinators should take photos of the following and store the photos in the appropriate G: Drive folder:

- **Cross Street Signs** General Photos of the Encampment
- Photos of Individual Tents Debris Fields
- **Obstructions or Hazards** .
- Vehicles/RVs /License Plates