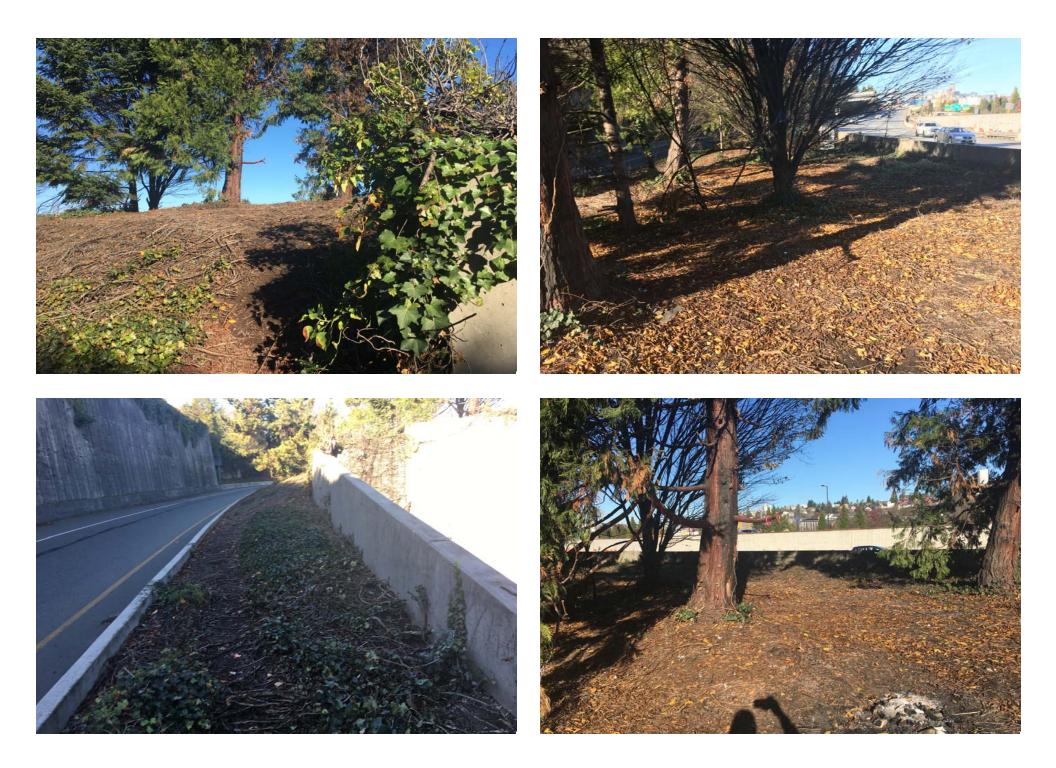

# EXHIBIT D: CLEAN-UP PHOTOS

General Photos of the Encampment

Field Coordinators are responsible for ensuring that photos are taken to document the clean-up event and saved to the appropriate G: Drive folder. This includes pictures of site conditions, tents, storage, and before/after photos.

## After Clean Photos