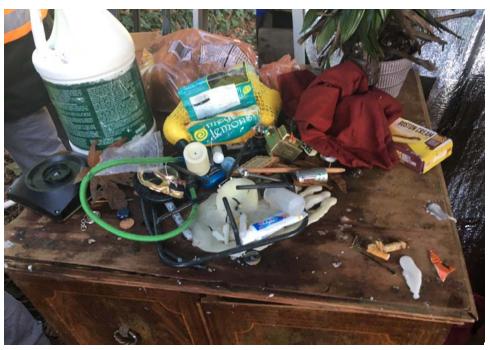

## **EXHIBIT A: SITE INSPECTION PHOTOS**

During a site inspection, Field Coordinators should take photos of the following and store the photos in the appropriate G: Drive folder:

- **Cross Street Signs** General Photos of the Encampment
- Photos of Individual Tents Debris Fields
- **Obstructions or Hazards** .
- Vehicles/RVs /License Plates

# EXHIBIT D: CLEAN-UP PHOTOS

General Photos of the Encampment

Field Coordinators are responsible for ensuring that photos are taken to document the clean-up event and saved to the appropriate G: Drive folder. This includes pictures of site conditions, tents, storage, and before/after photos.