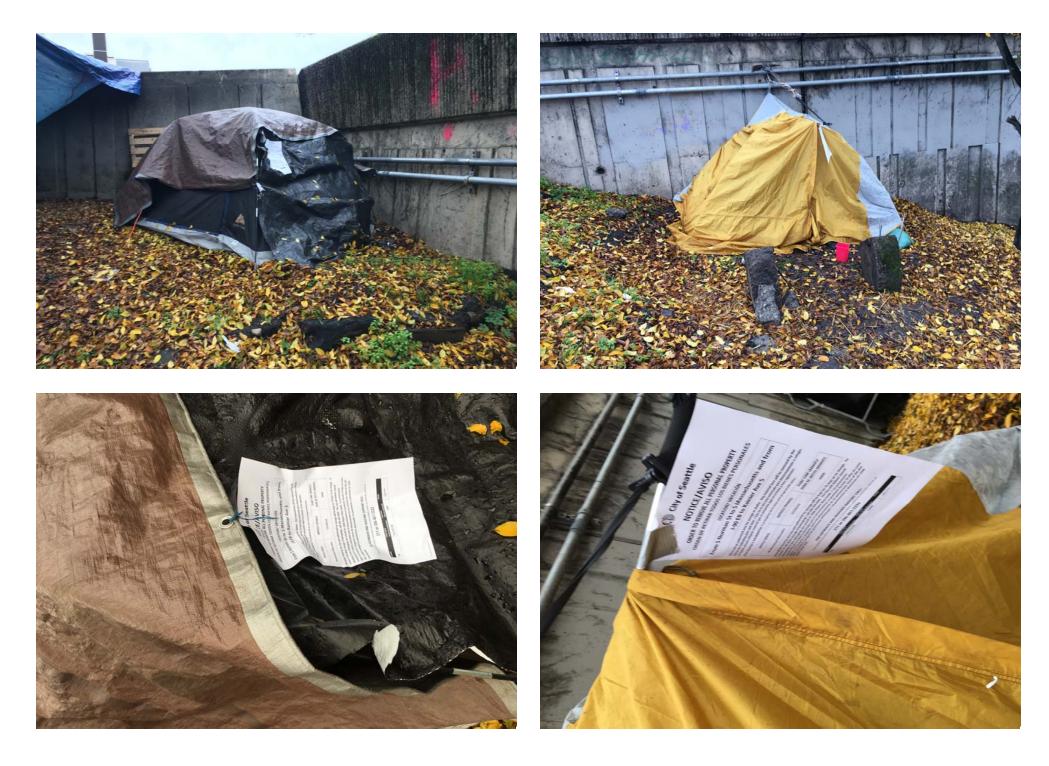

## **EXHIBIT A: SITE INSPECTION PHOTOS**

During a site inspection, Field Coordinators should take photos of the following and store the photos in the appropriate G: Drive folder:

- **Cross Street Signs** General Photos of the Encampment
- Photos of Individual Tents Debris Fields
- **Obstructions or Hazards** .
- Vehicles/RVs /License Plates