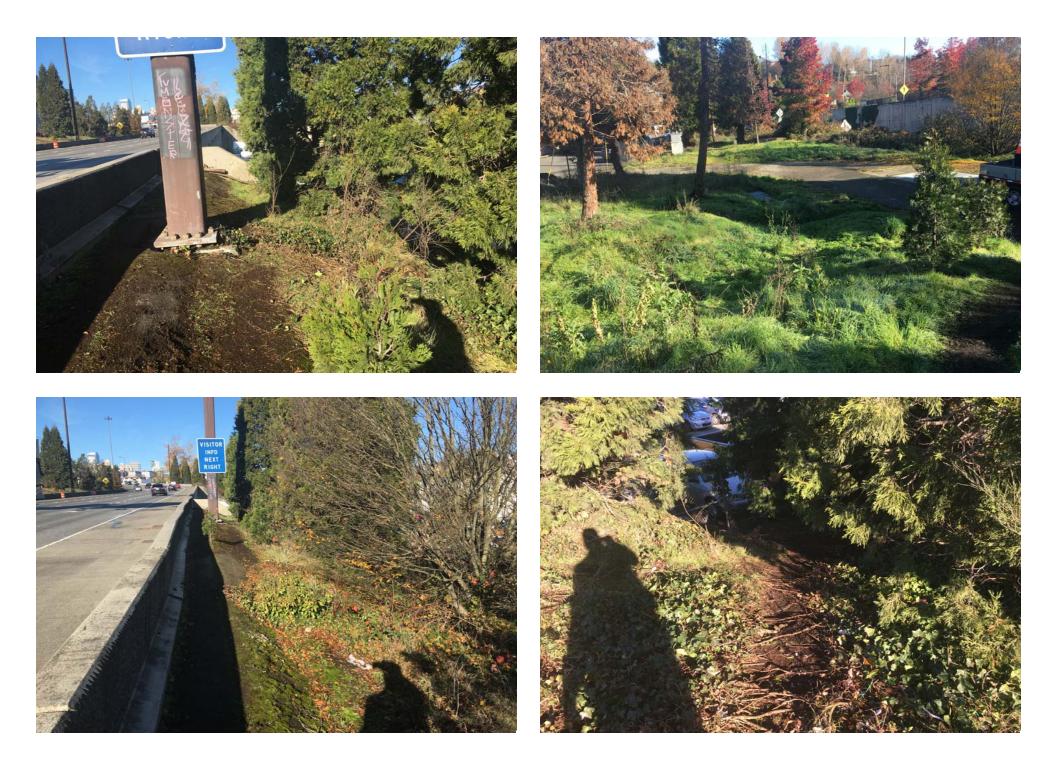

## **EXHIBIT A: SITE INSPECTION PHOTOS**

During a site inspection, Field Coordinators should take photos of the following and store the photos in the appropriate G: Drive folder:

- **Cross Street Signs** General Photos of the Encampment
- Photos of Individual Tents Debris Fields
- **Obstructions or Hazards** .
- Vehicles/RVs /License Plates