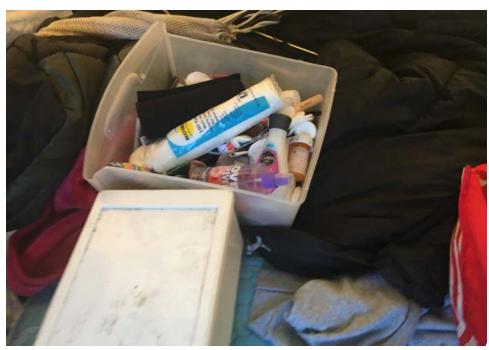

## **EXHIBIT A: SITE INSPECTION PHOTOS**

During a site inspection, Field Coordinators should take photos of the following and store the photos in the appropriate G: Drive folder:

- **Cross Street Signs** General Photos of the Encampment
- Photos of Individual Tents Debris Fields
- **Obstructions or Hazards** .
- Vehicles/RVs /License Plates