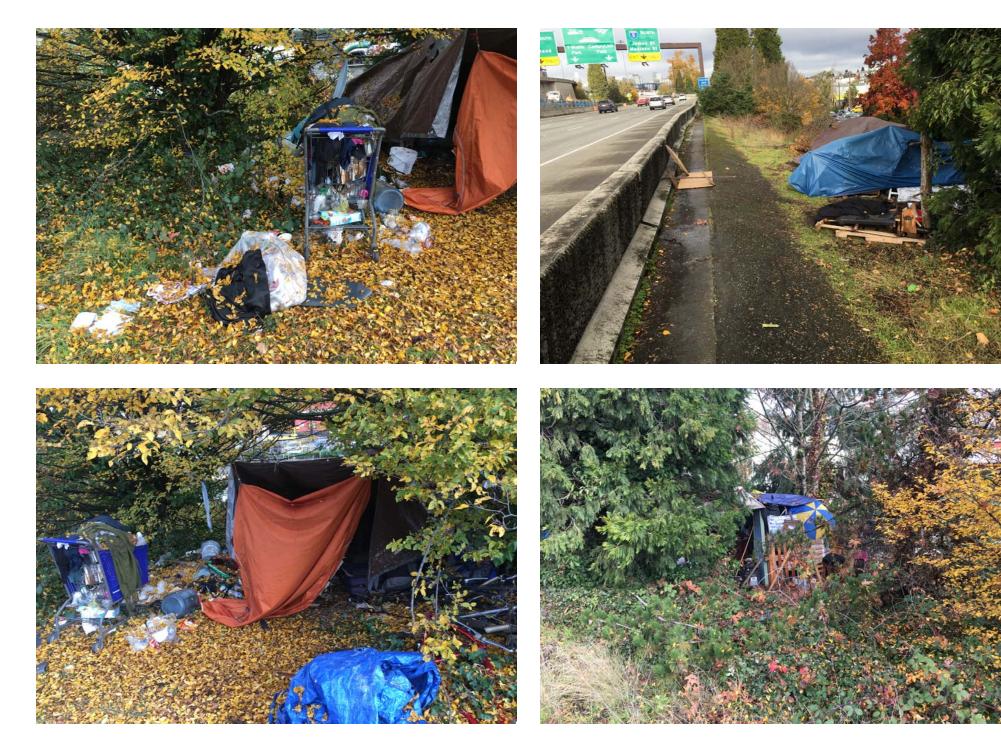

# EXHIBIT D: CLEAN-UP PHOTOS

General Photos of the Encampment

Field Coordinators are responsible for ensuring that photos are taken to document the clean-up event and saved to the appropriate G: Drive folder. This includes pictures of site conditions, tents, storage, and before/after photos.

Cross Street Signs

- Photos of Tent ID Numbers
  Individual Tent Contents
- Photos of Storage Bin Contents
- After Photos

# Exh D - Clean Up Photos