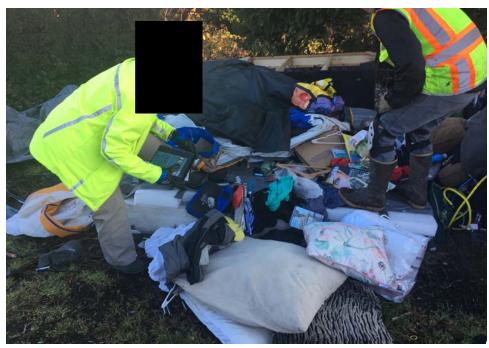

## **EXHIBIT A: SITE INSPECTION PHOTOS**

During a site inspection, Field Coordinators should take photos of the following and store the photos in the appropriate G: Drive folder:

- **Cross Street Signs** General Photos of the Encampment
- Photos of Individual Tents Debris Fields
- **Obstructions or Hazards** .
- Vehicles/RVs /License Plates

# EXHIBIT D: CLEAN-UP PHOTOS

General Photos of the Encampment

Field Coordinators are responsible for ensuring that photos are taken to document the clean-up event and saved to the appropriate G: Drive folder. This includes pictures of site conditions, tents, storage, and before/after photos.