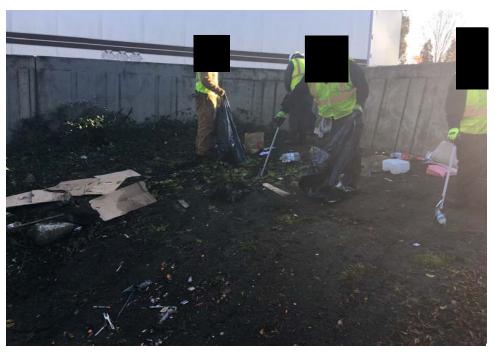

# EXHIBIT D: CLEAN-UP PHOTOS

General Photos of the Encampment

Field Coordinators are responsible for ensuring that photos are taken to document the clean-up event and saved to the appropriate G: Drive folder. This includes pictures of site conditions, tents, storage, and before/after photos.

Cross Street Signs

- Photos of Tent ID Numbers
  Individual Tent Contents
- Photos of Storage Bin Contents
- After Photos

# Exh D - Clean Up Photos

## After Clean Photos