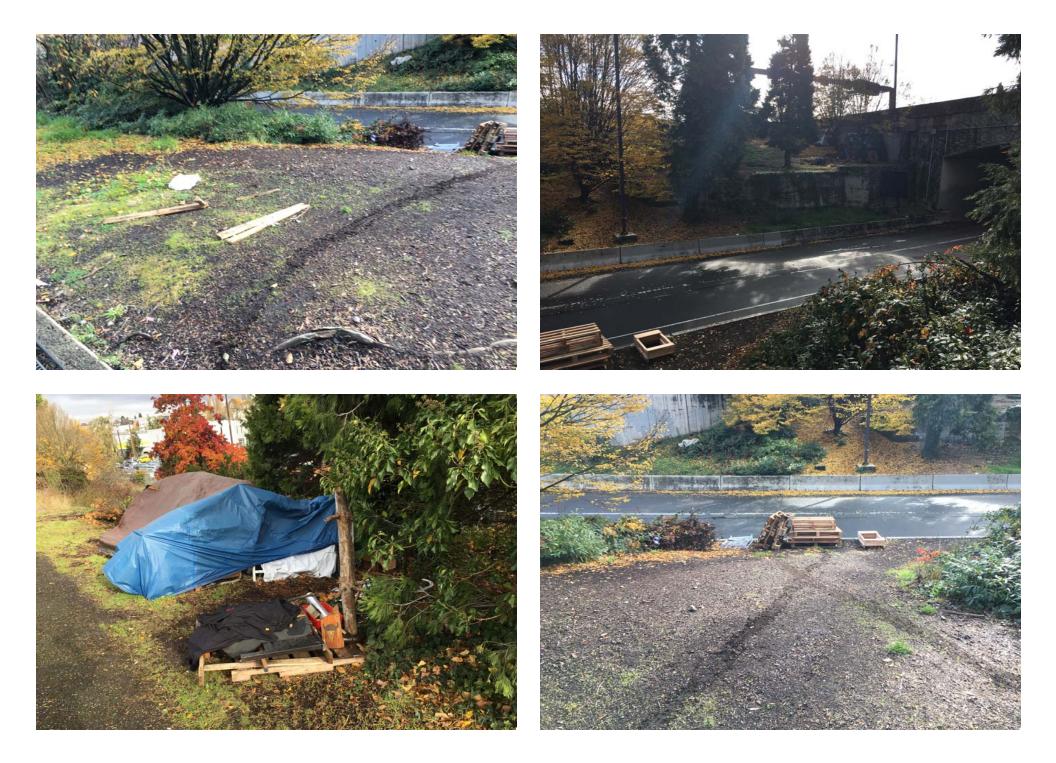

## **EXHIBIT A: SITE INSPECTION PHOTOS**

During a site inspection, Field Coordinators should take photos of the following and store the photos in the appropriate G: Drive folder:

- **Cross Street Signs** General Photos of the Encampment
- Photos of Individual Tents Debris Fields
- **Obstructions or Hazards** .
- Vehicles/RVs /License Plates