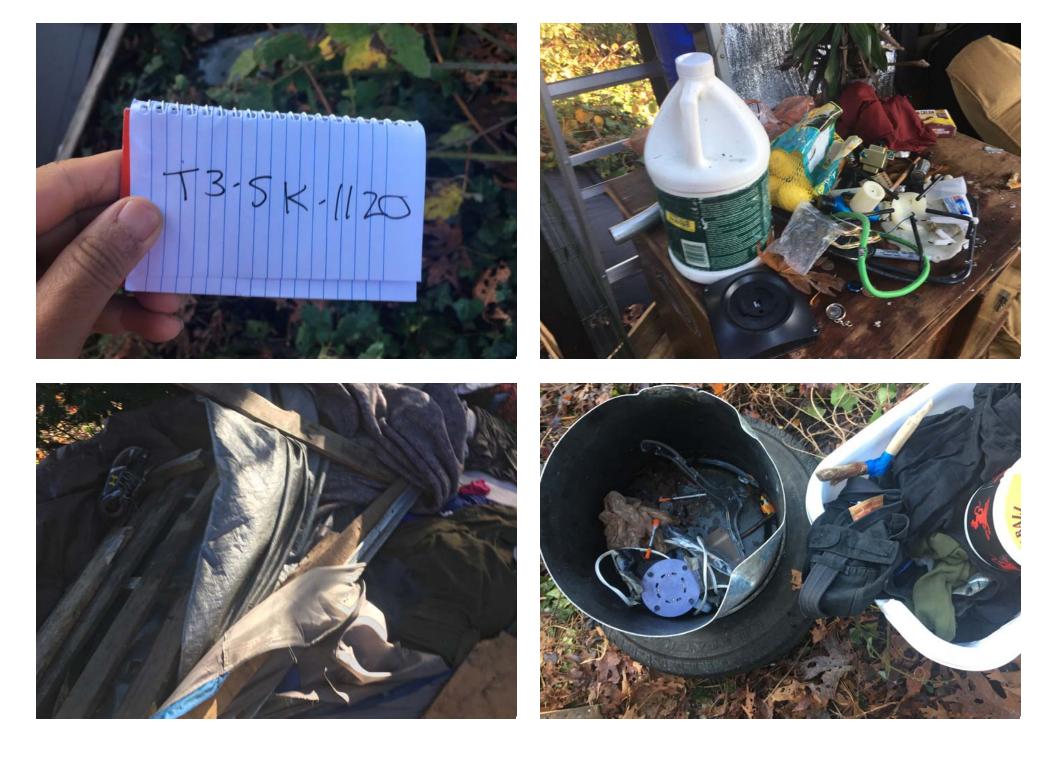

Tent Naming Convention: T#-Initials-MonthDay

Example: T1-JH-0428

| Owner Name <b>or</b><br>Tent/Structure # | Owner<br>Present? | Storage?                                                          | Not Storable?<br>Check All That Apply                                              | # of Bins | # of<br>Bikes | # of<br>Luggage | # of<br>Large<br>Items | Short Description                                                                                                                                                                                   |
|------------------------------------------|-------------------|-------------------------------------------------------------------|------------------------------------------------------------------------------------|-----------|---------------|-----------------|------------------------|-----------------------------------------------------------------------------------------------------------------------------------------------------------------------------------------------------|
| T1-SK-1120                               | □ Yes<br>⊠ No     | <ul> <li>□ Accepted</li> <li>□ Declined</li> <li>☑ N/A</li> </ul> | <ul> <li>☑ Hazardous Material</li> <li>☑ Human Waste</li> <li>☑ Damaged</li> </ul> | 0         | 0             | 0               | 0                      | Abandon Tent. Nothing Storable. Wet items inside and<br>outside the tent, moldy clothes and food, soiled mattress,<br>needles inside the tent, and wet bedding.                                     |
| T2-SK-1120                               | □ Yes<br>⊠ No     | □ Accepted<br>□ Declined<br>⊠ N/A                                 | <ul> <li>☑ Hazardous Material</li> <li>□ Human Waste</li> <li>☑ Damaged</li> </ul> | 0         | 0             | 0               | 0                      | Abandon Tent. Nothing Storable. Scatter trash through out<br>the tent, soak clothing and shoes, wet pots and pans, urine<br>bottles throughout the tent, wet mattress and bedding, rips<br>in tent. |
| ТЗ-ЅК-1120                               | □ Yes<br>⊠ No     | □ Accepted<br>□ Declined<br>⊠ N/A                                 | <ul> <li>☑ Hazardous Material</li> <li>☑ Human Waste</li> <li>☑ Damaged</li> </ul> | 0         | 0             | 0               | 0                      | Abandon Structure. Nothing Storable. Scatter trash<br>throughout the structure, needles scatter throughout, liquids,<br>wet bedding, and wooden materials to build structure.                       |
| T4-SK-1120                               | ⊠ Yes<br>□ No     | □ Accepted<br>□ Declined<br>⊠ N/A                                 | <ul> <li>Hazardous Material</li> <li>Human Waste</li> <li>Damaged</li> </ul>       | 0         | 0             | 0               | 0                      | Owner mid 40's took what he wanted and asked<br>FC August to discard the rest of the materials.                                                                                                     |
| Found in debris                          | □ Yes<br>⊠ No     | □ Accepted<br>□ Declined<br>⊠ N/A                                 | <ul> <li>Hazardous Material</li> <li>Human Waste</li> <li>Damaged</li> </ul>       | 1         | 1             | 0               | 1                      | CD's, White linens in plastic, containers, kids' masks, torn up<br>book, meds for the second albums, empty folders, 6<br>foot aluminum ladder, blue bike.                                           |