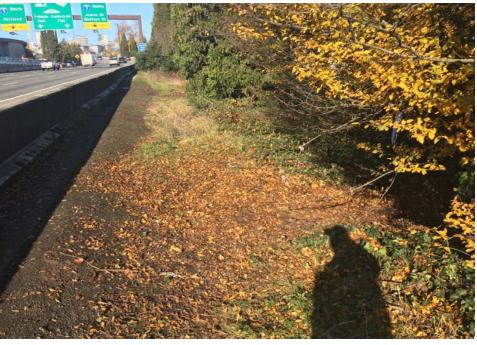

#### EXHIBIT B: SITE POSTING PHOTOS

Regular Encampment Clean-up: 72-hour Notice

- □ Obstruction or Hazard Clean-up: Notice of Immediate Removal
- Cross Street Signs
- General Photos of the Encampment
- Postings on Individual Tents Postings within the Vicinity
- Documentation of the Actual Obstruction or Hazard

Field Coordinators should take photos and collect photos from the Navigation Officers and store them photos in the appropriate G: Drive folder:

# Exh B - Posting Photos