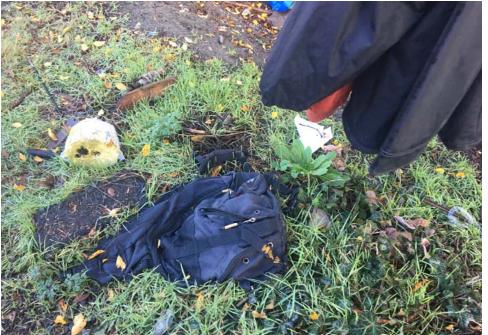

## **EXHIBIT A: SITE INSPECTION PHOTOS**

During a site inspection, Field Coordinators should take photos of the following and store the photos in the appropriate G: Drive folder:

- **Cross Street Signs** General Photos of the Encampment
- Photos of Individual Tents Debris Fields
- **Obstructions or Hazards** .
- Vehicles/RVs /License Plates