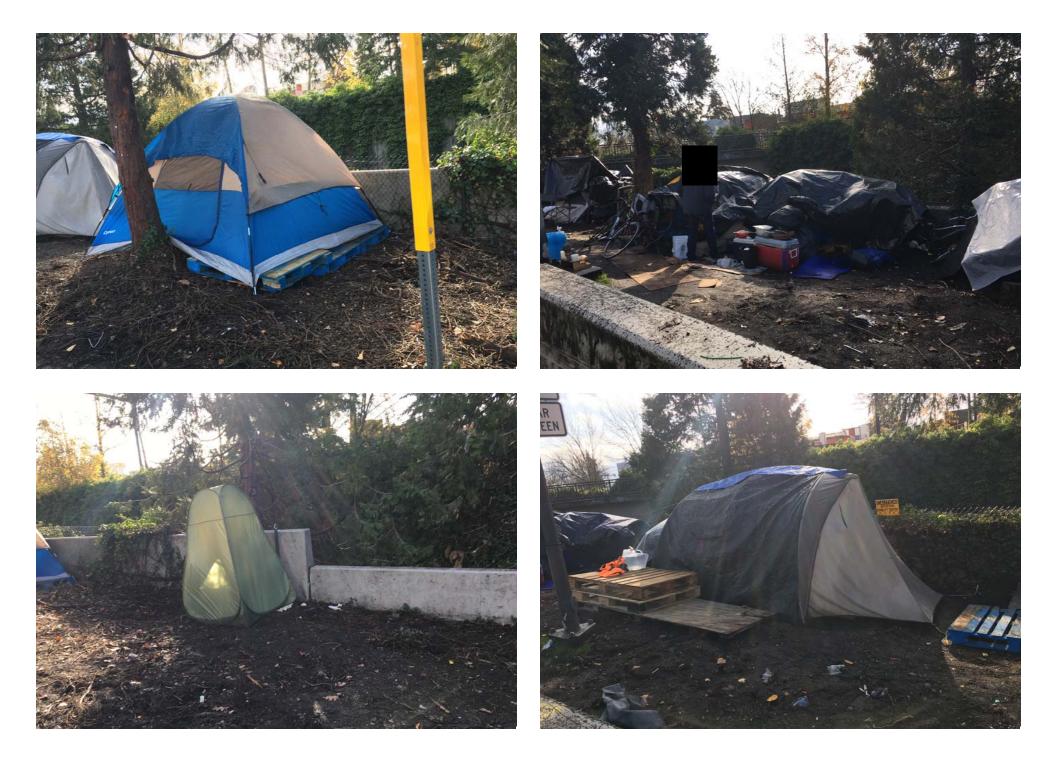

## **EXHIBIT A: SITE INSPECTION PHOTOS**

During a site inspection, Field Coordinators should take photos of the following and store the photos in the appropriate G: Drive folder:

- **Cross Street Signs** General Photos of the Encampment
- Photos of Individual Tents Debris Fields
- **Obstructions or Hazards** .
- Vehicles/RVs /License Plates