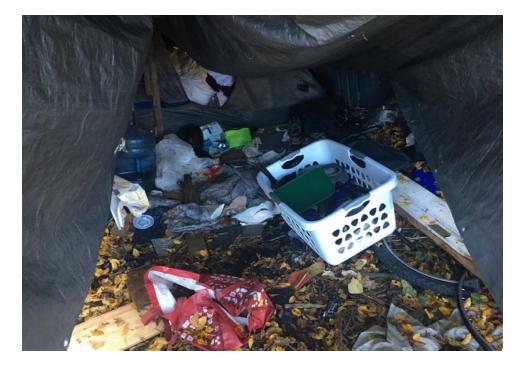

## **EXHIBIT A: SITE INSPECTION PHOTOS**

During a site inspection, Field Coordinators should take photos of the following and store the photos in the appropriate G: Drive folder:

- **Cross Street Signs** General Photos of the Encampment
- Photos of Individual Tents Debris Fields
- **Obstructions or Hazards** .
- Vehicles/RVs /License Plates