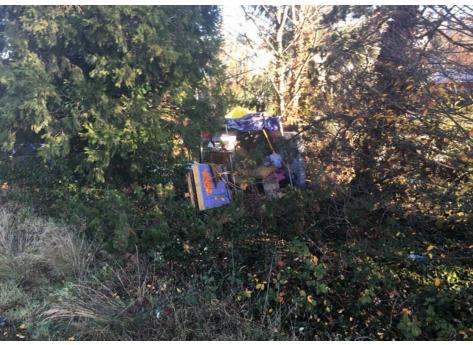

## **EXHIBIT A: SITE INSPECTION PHOTOS**

During a site inspection, Field Coordinators should take photos of the following and store the photos in the appropriate G: Drive folder:

- **Cross Street Signs** General Photos of the Encampment
- Photos of Individual Tents Debris Fields
- **Obstructions or Hazards** .
- Vehicles/RVs /License Plates