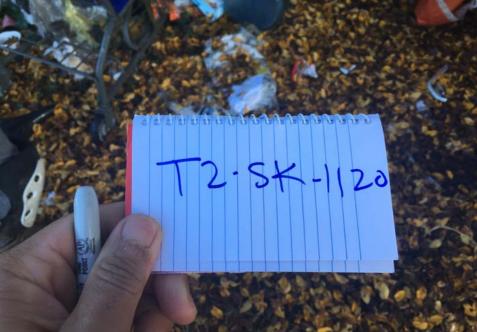

Tent Naming Convention: T#-Initials-MonthDay

Example: T1-JH-0428

| Owner Name <b>or</b><br>Tent/Structure # | Owner<br>Present? | Storage?                                                          | Not Storable?<br>Check All That Apply                                              | # of Bins | # of<br>Bikes | # of<br>Luggage | # of<br>Large<br>Items | Short Description                                                                                                                                                                                   |
|------------------------------------------|-------------------|-------------------------------------------------------------------|------------------------------------------------------------------------------------|-----------|---------------|-----------------|------------------------|-----------------------------------------------------------------------------------------------------------------------------------------------------------------------------------------------------|
| T1-SK-1120                               | □ Yes<br>⊠ No     | <ul> <li>□ Accepted</li> <li>□ Declined</li> <li>☑ N/A</li> </ul> | <ul> <li>☑ Hazardous Material</li> <li>☑ Human Waste</li> <li>☑ Damaged</li> </ul> | 0         | 0             | 0               | 0                      | Abandon Tent. Nothing Storable. Wet items inside and<br>outside the tent, moldy clothes and food, soiled mattress,<br>needles inside the tent, and wet bedding.                                     |
| T2-SK-1120                               | □ Yes<br>⊠ No     | □ Accepted<br>□ Declined<br>⊠ N/A                                 | <ul> <li>☑ Hazardous Material</li> <li>□ Human Waste</li> <li>☑ Damaged</li> </ul> | 0         | 0             | 0               | 0                      | Abandon Tent. Nothing Storable. Scatter trash through out<br>the tent, soak clothing and shoes, wet pots and pans, urine<br>bottles throughout the tent, wet mattress and bedding, rips<br>in tent. |
| ТЗ-ЅК-1120                               | □ Yes<br>⊠ No     | □ Accepted<br>□ Declined<br>⊠ N/A                                 | <ul> <li>☑ Hazardous Material</li> <li>☑ Human Waste</li> <li>☑ Damaged</li> </ul> | 0         | 0             | 0               | 0                      | Abandon Structure. Nothing Storable. Scatter trash<br>throughout the structure, needles scatter throughout, liquids,<br>wet bedding, and wooden materials to build structure.                       |
| T4-SK-1120                               | ⊠ Yes<br>□ No     | □ Accepted<br>□ Declined<br>⊠ N/A                                 | <ul> <li>Hazardous Material</li> <li>Human Waste</li> <li>Damaged</li> </ul>       | 0         | 0             | 0               | 0                      | Owner mid 40's took what he wanted and asked<br>FC August to discard the rest of the materials.                                                                                                     |
| Found in debris                          | □ Yes<br>⊠ No     | □ Accepted<br>□ Declined<br>⊠ N/A                                 | <ul> <li>Hazardous Material</li> <li>Human Waste</li> <li>Damaged</li> </ul>       | 1         | 1             | 0               | 1                      | CD's, White linens in plastic, containers, kids' masks, torn up<br>book, meds for the second albums, empty folders, 6<br>foot aluminum ladder, blue bike.                                           |