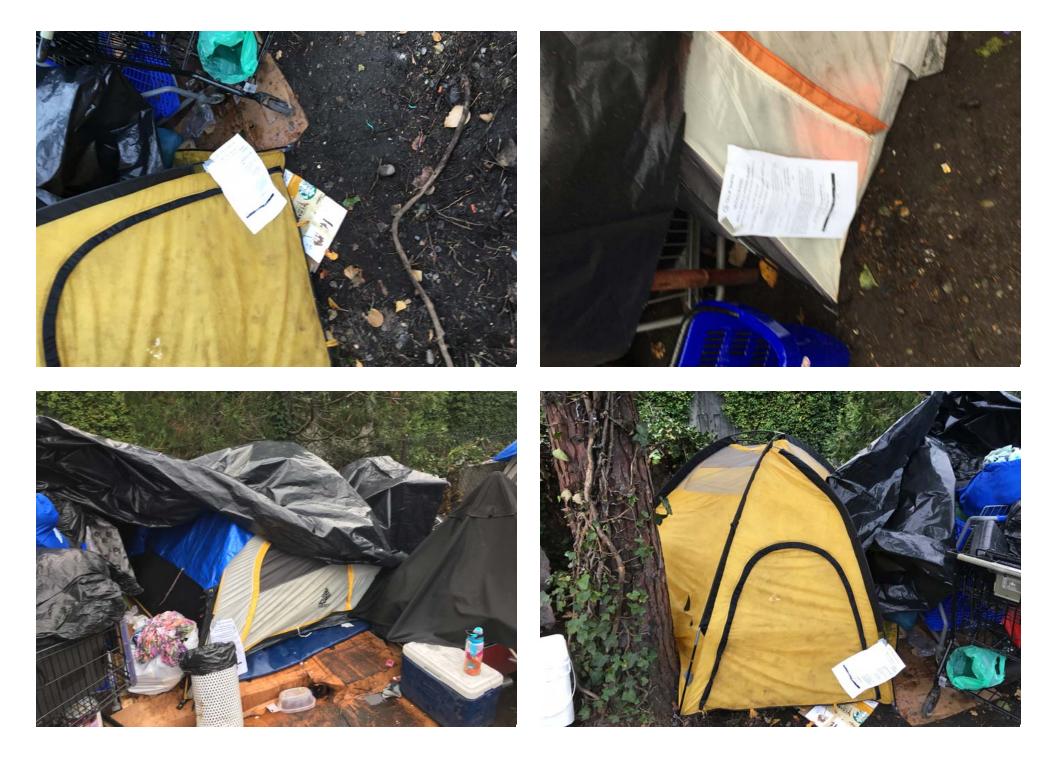

#### EXHIBIT B: SITE POSTING PHOTOS

Regular Encampment Clean-up: 72-hour Notice

- □ Obstruction or Hazard Clean-up: Notice of Immediate Removal
- Cross Street Signs
- General Photos of the Encampment
- Postings on Individual Tents Postings within the Vicinity
- Documentation of the Actual Obstruction or Hazard

Field Coordinators should take photos and collect photos from the Navigation Officers and store them photos in the appropriate G: Drive folder: