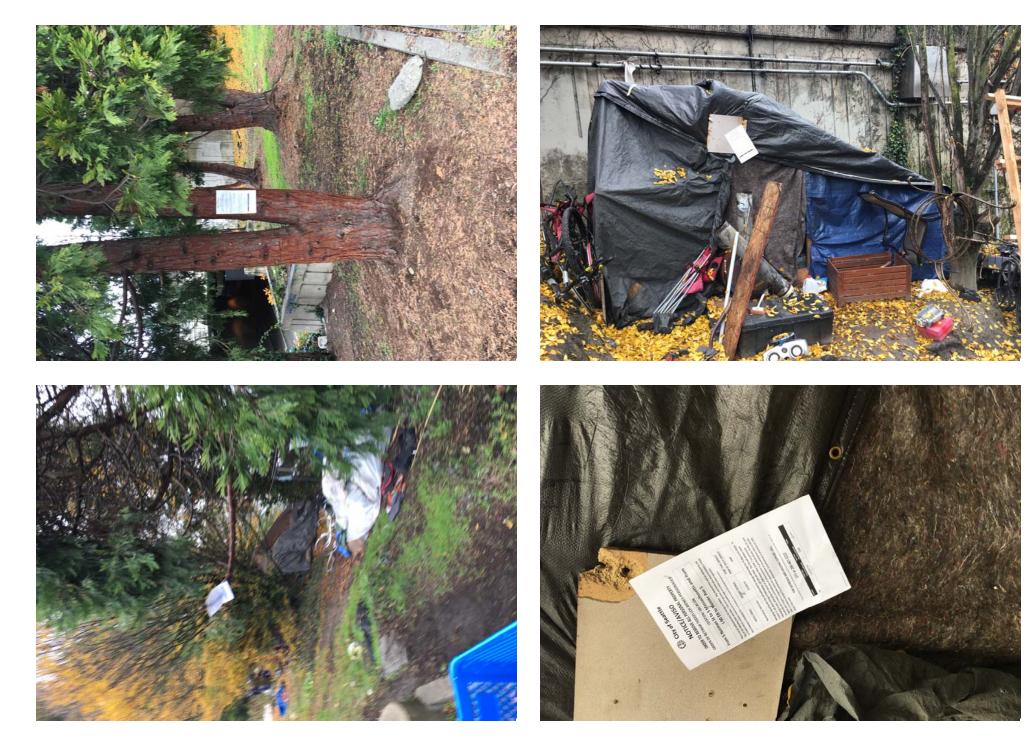

#### EXHIBIT B: SITE POSTING PHOTOS

Regular Encampment Clean-up: 72-hour Notice

- □ Obstruction or Hazard Clean-up: Notice of Immediate Removal
- Cross Street Signs
- General Photos of the Encampment
- Postings on Individual Tents Postings within the Vicinity
- Documentation of the Actual Obstruction or Hazard

Field Coordinators should take photos and collect photos from the Navigation Officers and store them photos in the appropriate G: Drive folder:

# Exh B - Posting Photos