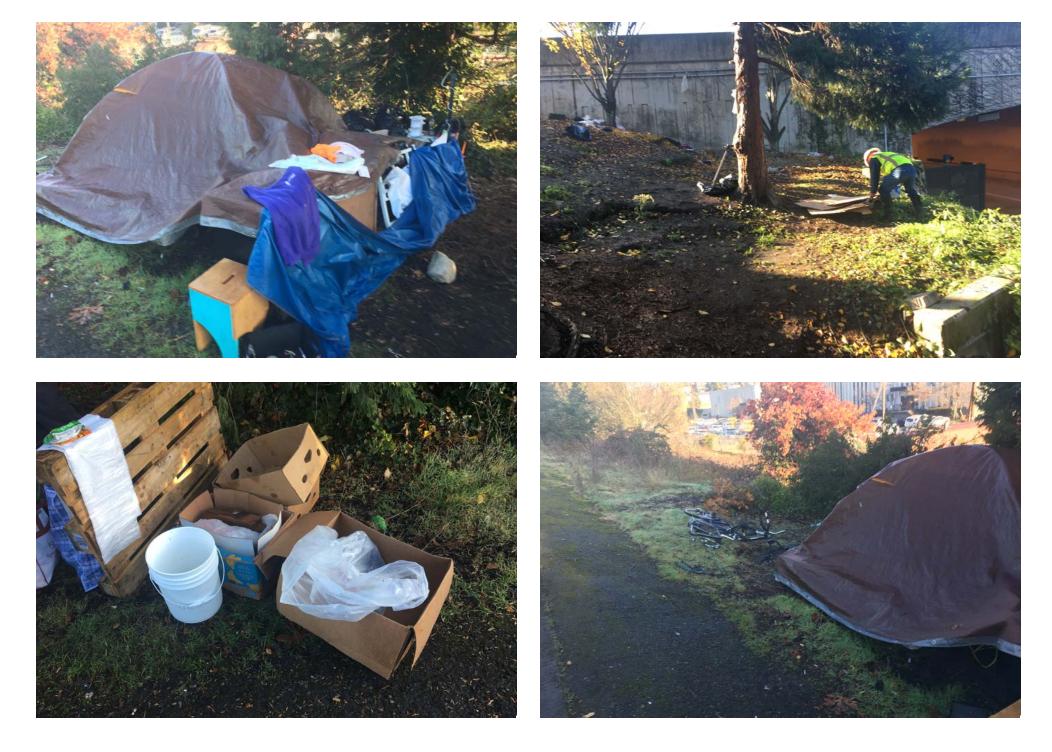

# EXHIBIT D: CLEAN-UP PHOTOS

General Photos of the Encampment

Field Coordinators are responsible for ensuring that photos are taken to document the clean-up event and saved to the appropriate G: Drive folder. This includes pictures of site conditions, tents, storage, and before/after photos.

Cross Street Signs

- Photos of Tent ID Numbers
  Individual Tent Contents
- Photos of Storage Bin Contents
- After Photos

# Exh D - Clean Up Photos

## After Clean Photos