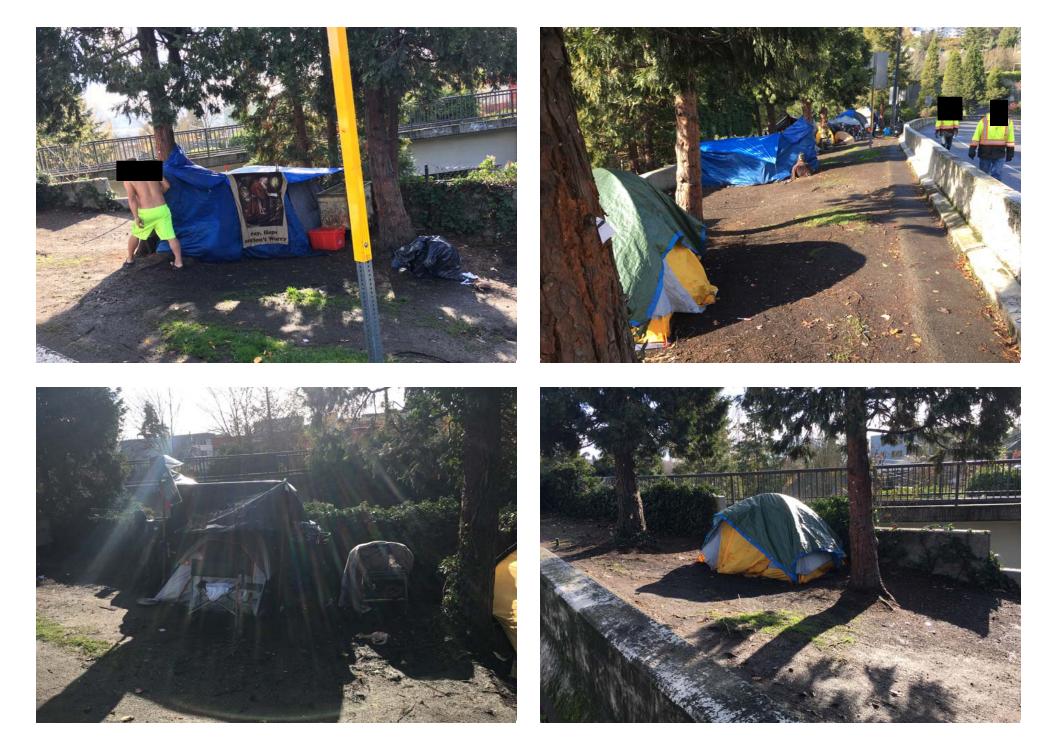

## **EXHIBIT A: SITE INSPECTION PHOTOS**

During a site inspection, Field Coordinators should take photos of the following and store the photos in the appropriate G: Drive folder:

- **Cross Street Signs** General Photos of the Encampment
- Photos of Individual Tents Debris Fields
- **Obstructions or Hazards** .
- Vehicles/RVs /License Plates