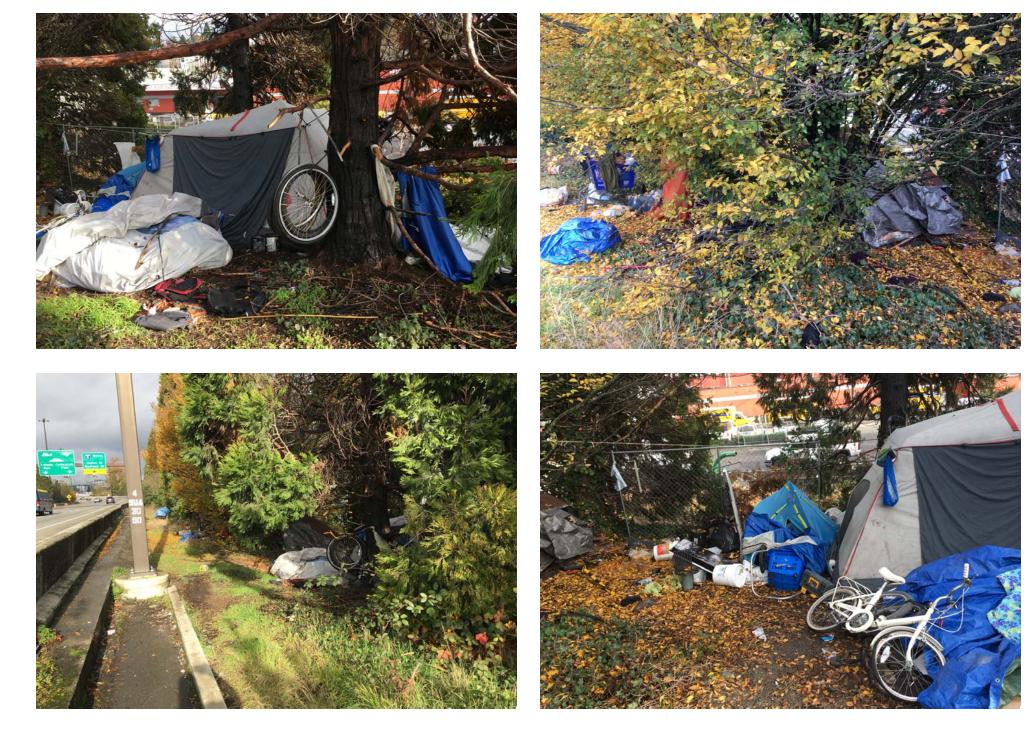

# EXHIBIT D: CLEAN-UP PHOTOS

General Photos of the Encampment

Field Coordinators are responsible for ensuring that photos are taken to document the clean-up event and saved to the appropriate G: Drive folder. This includes pictures of site conditions, tents, storage, and before/after photos.

Cross Street Signs

- Photos of Tent ID Numbers
  Individual Tent Contents
- Photos of Storage Bin Contents
- After Photos

# Exh D - Clean Up Photos