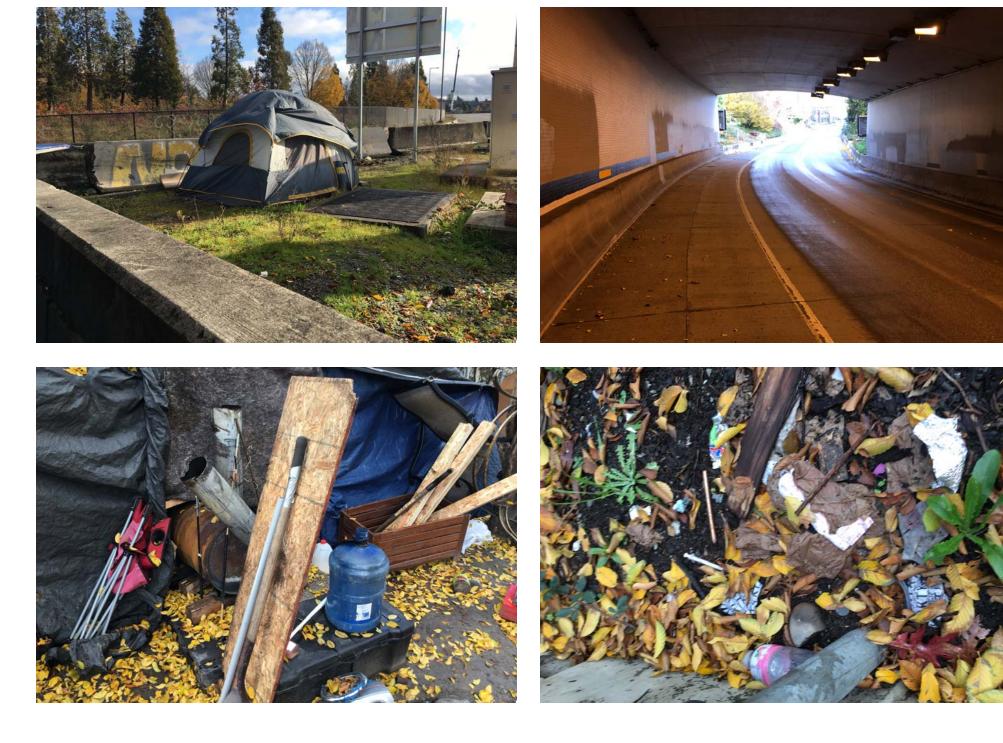

## **EXHIBIT A: SITE INSPECTION PHOTOS**

During a site inspection, Field Coordinators should take photos of the following and store the photos in the appropriate G: Drive folder:

- **Cross Street Signs** General Photos of the Encampment
- Photos of Individual Tents Debris Fields
- **Obstructions or Hazards** .
- Vehicles/RVs /License Plates