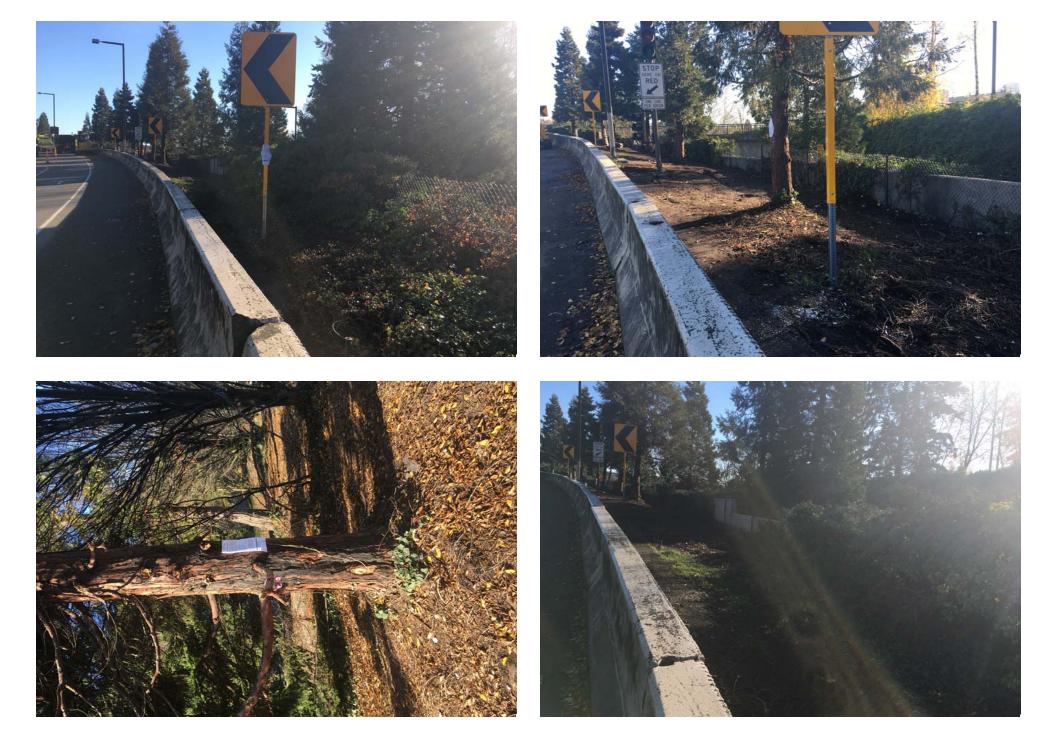

# EXHIBIT D: CLEAN-UP PHOTOS

General Photos of the Encampment

Field Coordinators are responsible for ensuring that photos are taken to document the clean-up event and saved to the appropriate G: Drive folder. This includes pictures of site conditions, tents, storage, and before/after photos.

## After Clean Photos