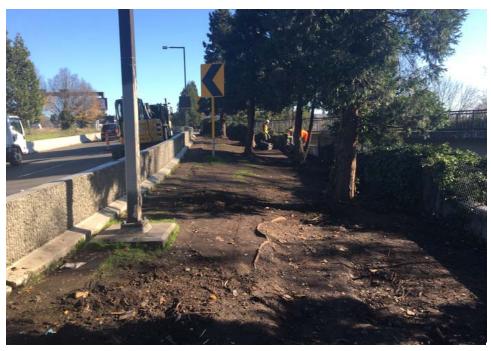

## **EXHIBIT A: SITE INSPECTION PHOTOS**

During a site inspection, Field Coordinators should take photos of the following and store the photos in the appropriate G: Drive folder:

- **Cross Street Signs** General Photos of the Encampment
- Photos of Individual Tents Debris Fields
- **Obstructions or Hazards** .
- Vehicles/RVs /License Plates