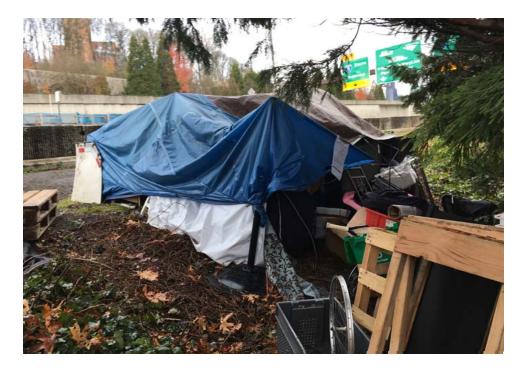

# EXHIBIT D: CLEAN-UP PHOTOS

General Photos of the Encampment

Field Coordinators are responsible for ensuring that photos are taken to document the clean-up event and saved to the appropriate G: Drive folder. This includes pictures of site conditions, tents, storage, and before/after photos.

Cross Street Signs

- Photos of Tent ID Numbers
  Individual Tent Contents
- Photos of Storage Bin Contents
- After Photos

# Exh D - Clean Up Photos