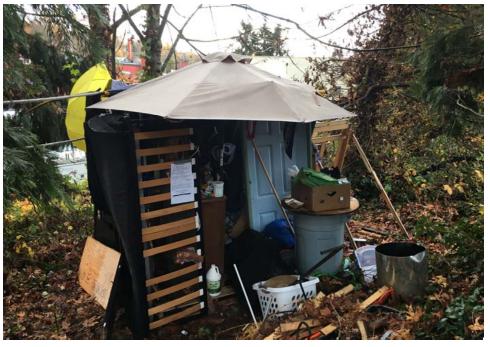

## **EXHIBIT A: SITE INSPECTION PHOTOS**

During a site inspection, Field Coordinators should take photos of the following and store the photos in the appropriate G: Drive folder:

- **Cross Street Signs** General Photos of the Encampment
- Photos of Individual Tents Debris Fields
- **Obstructions or Hazards** .
- Vehicles/RVs /License Plates

# Exh A - Inspection Photos