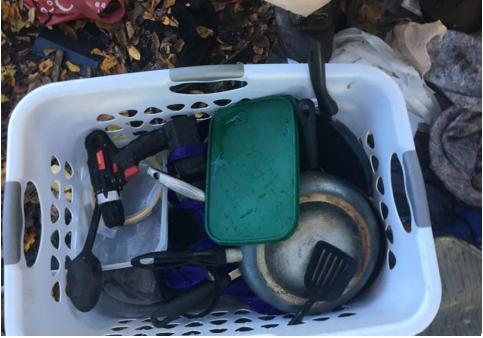

## **EXHIBIT A: SITE INSPECTION PHOTOS**

During a site inspection, Field Coordinators should take photos of the following and store the photos in the appropriate G: Drive folder:

- **Cross Street Signs** General Photos of the Encampment
- Photos of Individual Tents Debris Fields
- **Obstructions or Hazards** .
- Vehicles/RVs /License Plates