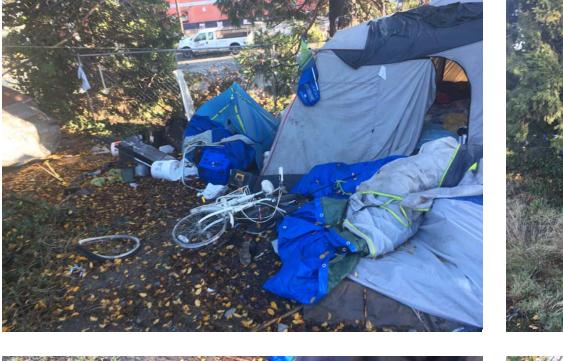

## **EXHIBIT A: SITE INSPECTION PHOTOS**

During a site inspection, Field Coordinators should take photos of the following and store the photos in the appropriate G: Drive folder:

- **Cross Street Signs** General Photos of the Encampment
- Photos of Individual Tents Debris Fields
- **Obstructions or Hazards** .
- Vehicles/RVs /License Plates