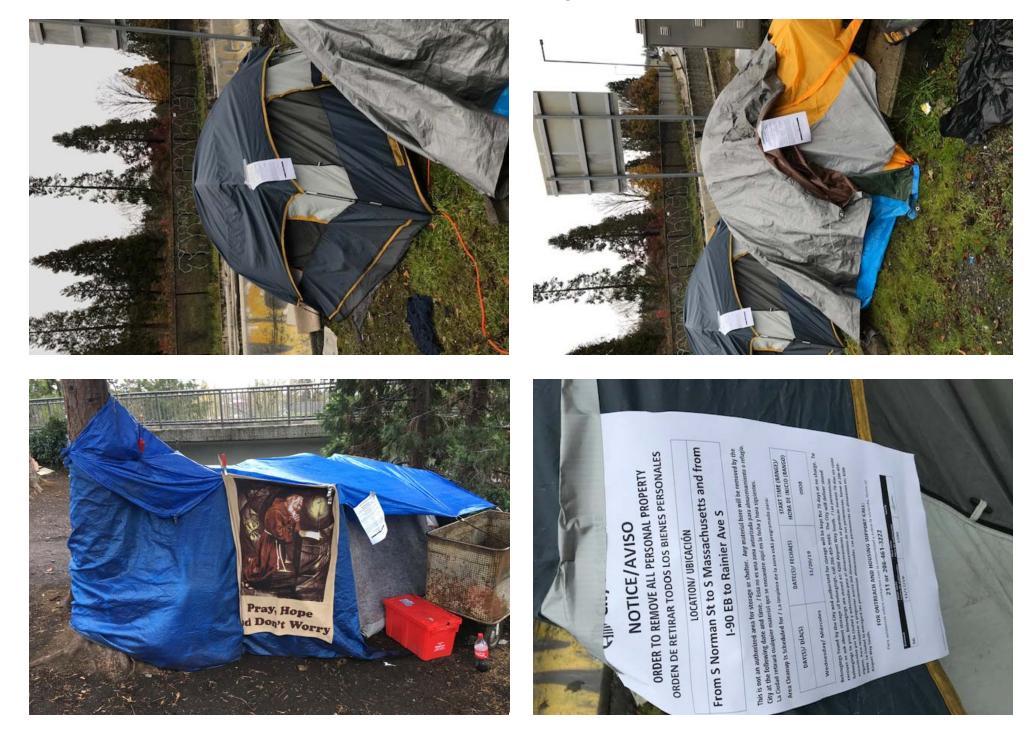

#### EXHIBIT B: SITE POSTING PHOTOS

Regular Encampment Clean-up: 72-hour Notice

- □ Obstruction or Hazard Clean-up: Notice of Immediate Removal
- Cross Street Signs
- General Photos of the Encampment
- Postings on Individual Tents Postings within the Vicinity
- Documentation of the Actual Obstruction or Hazard

Field Coordinators should take photos and collect photos from the Navigation Officers and store them photos in the appropriate G: Drive folder: