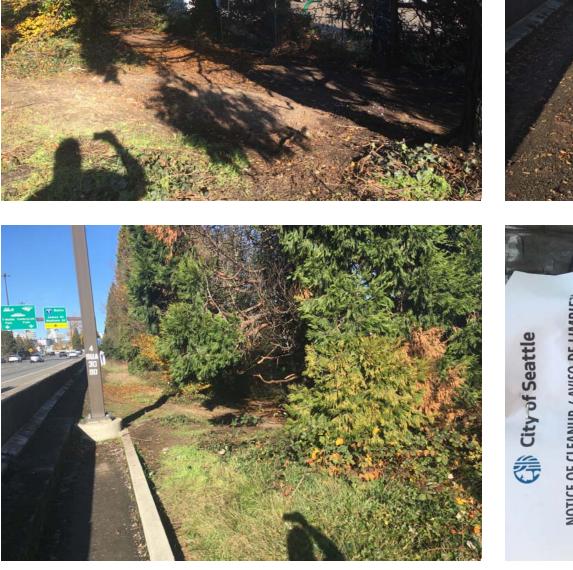

## **EXHIBIT A: SITE INSPECTION PHOTOS**

During a site inspection, Field Coordinators should take photos of the following and store the photos in the appropriate G: Drive folder:

- **Cross Street Signs** General Photos of the Encampment
- Photos of Individual Tents Debris Fields
- **Obstructions or Hazards** .
- Vehicles/RVs /License Plates

# Exh A - Inspection Photos