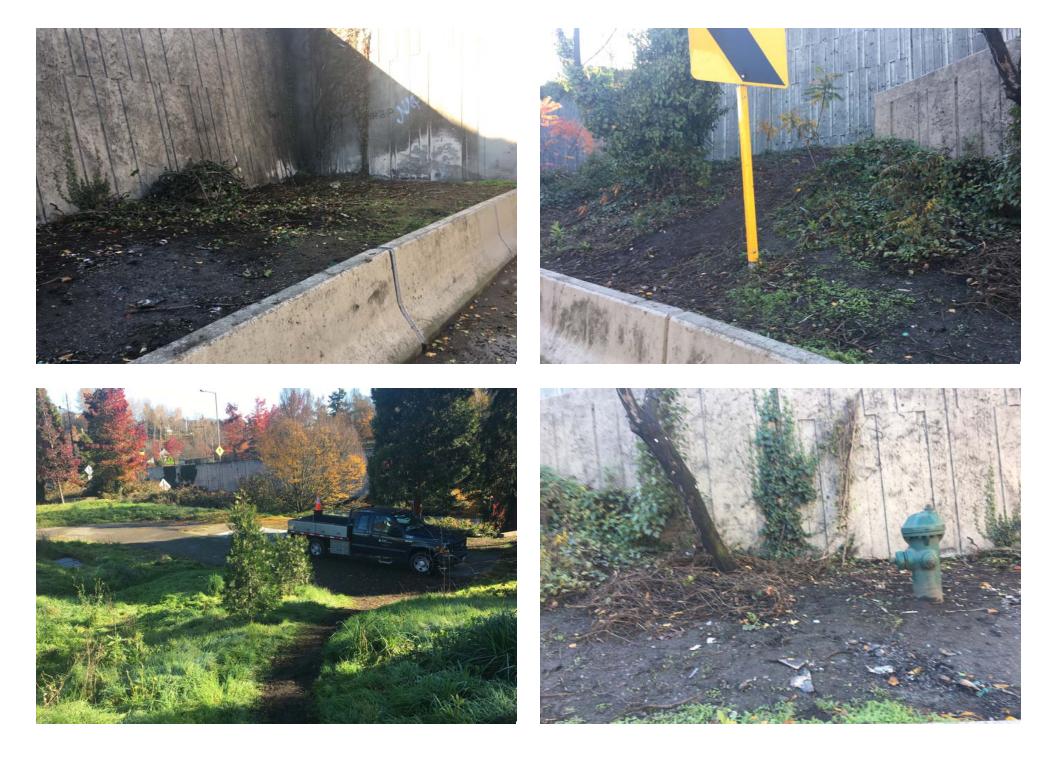

# EXHIBIT D: CLEAN-UP PHOTOS

General Photos of the Encampment

Field Coordinators are responsible for ensuring that photos are taken to document the clean-up event and saved to the appropriate G: Drive folder. This includes pictures of site conditions, tents, storage, and before/after photos.

Cross Street Signs

- Photos of Tent ID Numbers
  Individual Tent Contents
- Photos of Storage Bin Contents
- After Photos