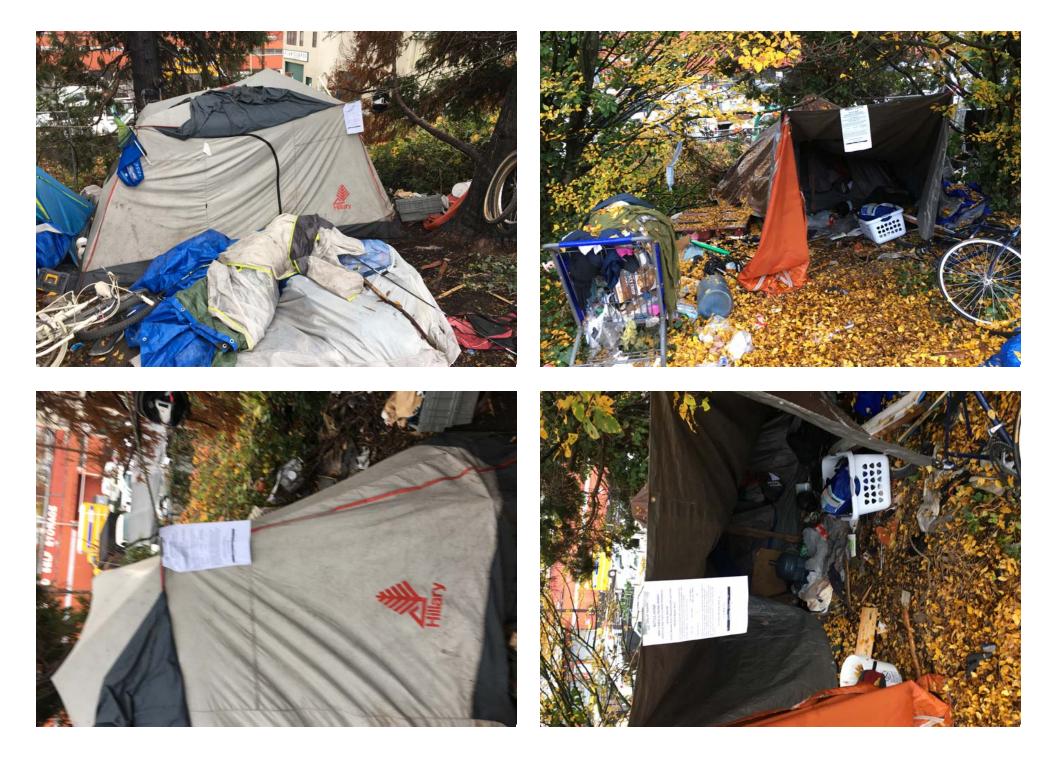

#### EXHIBIT B: SITE POSTING PHOTOS

Regular Encampment Clean-up: 72-hour Notice

- □ Obstruction or Hazard Clean-up: Notice of Immediate Removal
- Cross Street Signs
- General Photos of the Encampment
- Postings on Individual Tents Postings within the Vicinity
- Documentation of the Actual Obstruction or Hazard

Field Coordinators should take photos and collect photos from the Navigation Officers and store them photos in the appropriate G: Drive folder:

# Exh B - Posting Photos