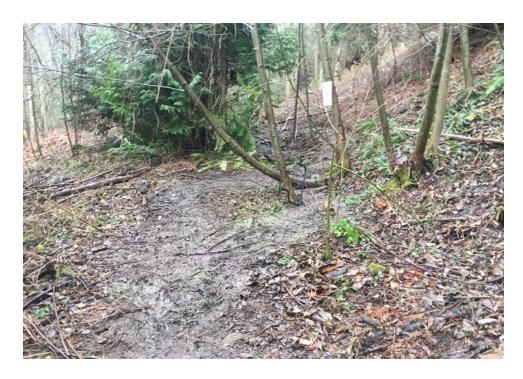

### **EXHIBIT D: CLEAN-UP PHOTOS**

Field Coordinators are responsible for ensuring that photos are taken to document the clean-up event and saved to the appropriate G: Drive folder. This includes pictures of site conditions, tents, storage, and before/after photos.

• Cross Street Signs

- Photos of Tent ID Numbers
- Photos of Storage Bin Contents

- General Photos of the Encampment
- Individual Tent Contents
- After Photos