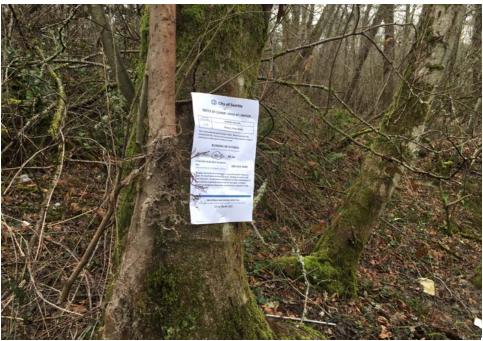

# C. PRE-CLEAN UP ACTIVITIES

**Encampment Response Team** 

- ☑ Regular Encampment Clean-up: 72-hour Notice
- ☐ **Obstruction or Hazard Clean-up:** Notice of Immediate Removal
- Cross Street Signs

- Postings on Individual Tents
- General Photos of the Encampment
- Postings within the Vicinity
- Documentation of the Actual Obstruction or Hazard

Field Coordinators should take photos and collect photos from the Navigation Officers and store them photos in the appropriate G: Drive folder:

Exhibit A: Site Inspection

Exhibit B: Site Posting

Exhibit D: Clean Up Photos