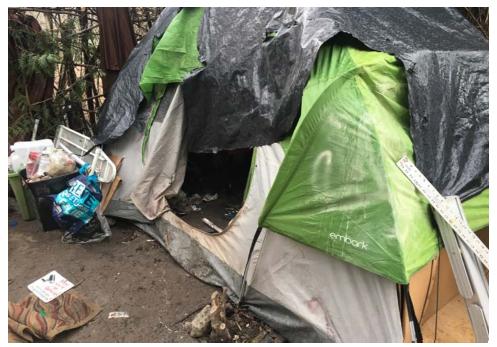

### **EXHIBIT D: CLEAN-UP PHOTOS**

Field Coordinators are responsible for ensuring that photos are taken to document the clean-up event and saved to the appropriate G: Drive folder. This includes pictures of site conditions, tents, storage, and before/after photos.

• Cross Street Signs

- Photos of Tent ID Numbers
- Photos of Storage Bin Contents

- General Photos of the Encampment
- Individual Tent Contents
- After Photos