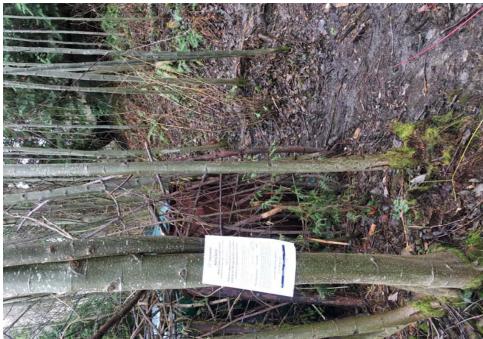

# C. PRE-CLEAN UP ACTIVITIES

**Encampment Response Team** 

- ☑ Regular Encampment Clean-up: 72-hour Notice
- ☐ **Obstruction or Hazard Clean-up:** Notice of Immediate Removal
- Cross Street Signs

- Postings on Individual Tents
- General Photos of the Encampment
- Postings within the Vicinity
- Documentation of the Actual Obstruction or Hazard

Field Coordinators should take photos and collect photos from the Navigation Officers and store them photos in the appropriate G: Drive folder: