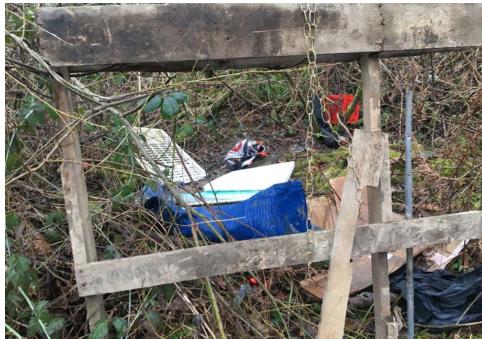

### **EXHIBIT D: CLEAN-UP PHOTOS**

Field Coordinators are responsible for ensuring that photos are taken to document the clean-up event and saved to the appropriate G: Drive folder. This includes pictures of site conditions, tents, storage, and before/after photos.

• Cross Street Signs

- Photos of Tent ID Numbers
- Photos of Storage Bin Contents

- General Photos of the Encampment
- Individual Tent Contents
- After Photos