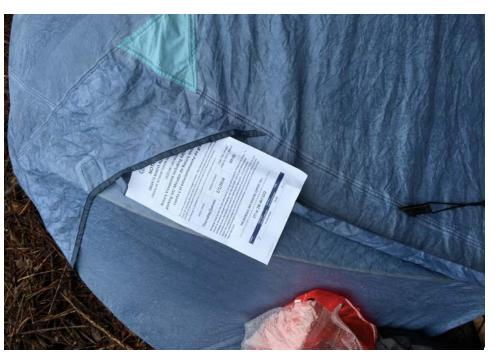

# C. PRE-CLEAN UP ACTIVITIES

**Encampment Response Team** 

- ☑ Regular Encampment Clean-up: 72-hour Notice
- ☐ **Obstruction or Hazard Clean-up:** Notice of Immediate Removal
- Cross Street Signs

- Postings on Individual Tents
- General Photos of the Encampment
- Postings within the Vicinity
- Documentation of the Actual Obstruction or Hazard

Field Coordinators should take photos and collect photos from the Navigation Officers and store them photos in the appropriate G: Drive folder:

• Cross Street Signs

- Photos of Tent ID Numbers
- Photos of Storage Bin Contents

- General Photos of the Encampment
- Individual Tent Contents
- After Photos