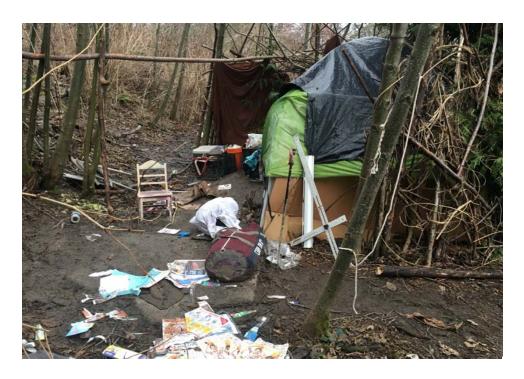

### **EXHIBIT D: CLEAN-UP PHOTOS**

Field Coordinators are responsible for ensuring that photos are taken to document the clean-up event and saved to the appropriate G: Drive folder. This includes pictures of site conditions, tents, storage, and before/after photos.

• Cross Street Signs

- Photos of Tent ID Numbers
- Photos of Storage Bin Contents

- General Photos of the Encampment
- Individual Tent Contents
- After Photos