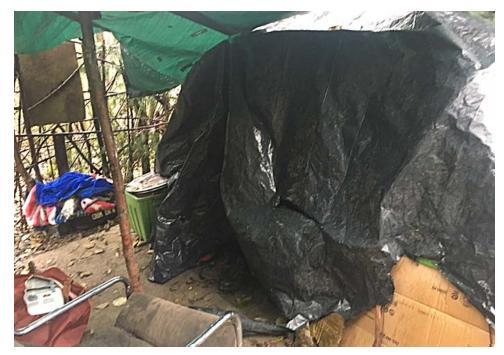

### **EXHIBIT D: CLEAN-UP PHOTOS**

Field Coordinators are responsible for ensuring that photos are taken to document the clean-up event and saved to the appropriate G: Drive folder. This includes pictures of site conditions, tents, storage, and before/after photos.

• Cross Street Signs

- Photos of Tent ID Numbers
- Photos of Storage Bin Contents

- General Photos of the Encampment
- Individual Tent Contents
- After Photos