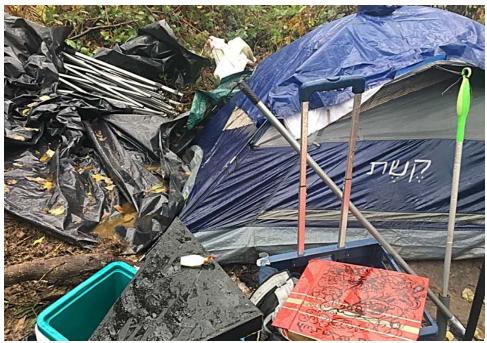

### **EXHIBIT D: CLEAN-UP PHOTOS**

Field Coordinators are responsible for ensuring that photos are taken to document the clean-up event and saved to the appropriate G: Drive folder. This includes pictures of site conditions, tents, storage, and before/after photos.

• Cross Street Signs

- Photos of Tent ID Numbers
- Photos of Storage Bin Contents

- General Photos of the Encampment
- Individual Tent Contents
- After Photos