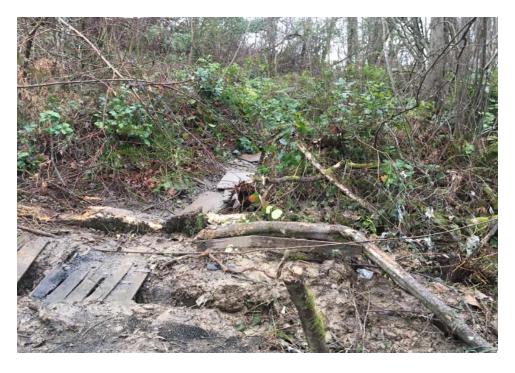

### **EXHIBIT D: CLEAN-UP PHOTOS**

Field Coordinators are responsible for ensuring that photos are taken to document the clean-up event and saved to the appropriate G: Drive folder. This includes pictures of site conditions, tents, storage, and before/after photos.

• Cross Street Signs

- Photos of Tent ID Numbers
- Photos of Storage Bin Contents

- General Photos of the Encampment
- Individual Tent Contents
- After Photos