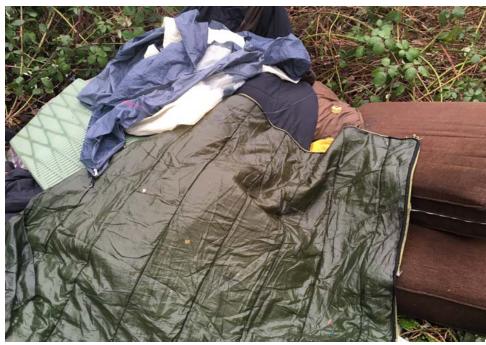

### **EXHIBIT D: CLEAN-UP PHOTOS**

Field Coordinators are responsible for ensuring that photos are taken to document the clean-up event and saved to the appropriate G: Drive folder. This includes pictures of site conditions, tents, storage, and before/after photos.

• Cross Street Signs

- Photos of Tent ID Numbers
- Photos of Storage Bin Contents

- General Photos of the Encampment
- Individual Tent Contents
- After Photos