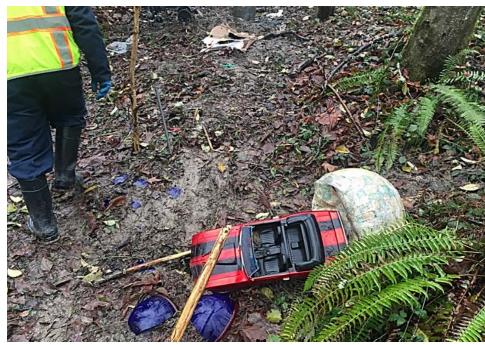

### **EXHIBIT D: CLEAN-UP PHOTOS**

Field Coordinators are responsible for ensuring that photos are taken to document the clean-up event and saved to the appropriate G: Drive folder. This includes pictures of site conditions, tents, storage, and before/after photos.

• Cross Street Signs

- Photos of Tent ID Numbers
- Photos of Storage Bin Contents

- General Photos of the Encampment
- Individual Tent Contents
- After Photos