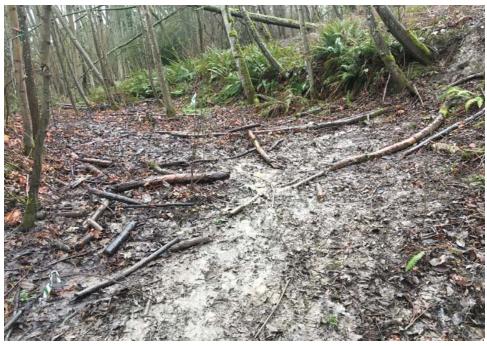

### **EXHIBIT D: CLEAN-UP PHOTOS**

Field Coordinators are responsible for ensuring that photos are taken to document the clean-up event and saved to the appropriate G: Drive folder. This includes pictures of site conditions, tents, storage, and before/after photos.

• Cross Street Signs

- Photos of Tent ID Numbers
- Photos of Storage Bin Contents

- General Photos of the Encampment
- Individual Tent Contents
- After Photos