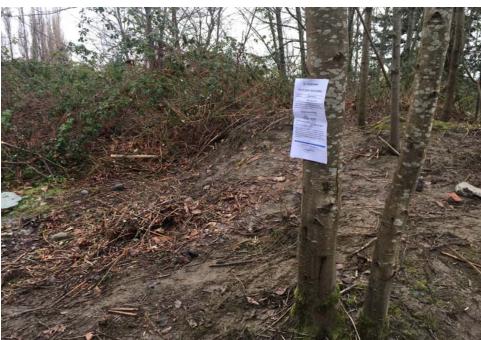

# C. PRE-CLEAN UP ACTIVITIES

**Encampment Response Team** 

- ☑ Regular Encampment Clean-up: 72-hour Notice
- ☐ **Obstruction or Hazard Clean-up:** Notice of Immediate Removal
- Cross Street Signs

- Postings on Individual Tents
- General Photos of the Encampment
- Postings within the Vicinity
- Documentation of the Actual Obstruction or Hazard

Field Coordinators should take photos and collect photos from the Navigation Officers and store them photos in the appropriate G: Drive folder: