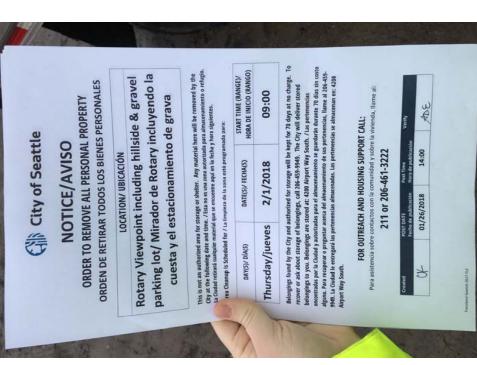

# C. PRE-CLEAN UP ACTIVITIES

**Encampment Response Team** 

- ☑ Regular Encampment Clean-up: 72-hour Notice
- ☐ **Obstruction or Hazard Clean-up:** Notice of Immediate Removal
- Cross Street Signs

- Postings on Individual Tents
- General Photos of the Encampment
- Postings within the Vicinity
- Documentation of the Actual Obstruction or Hazard

Field Coordinators should take photos and collect photos from the Navigation Officers and store them photos in the appropriate G: Drive folder: