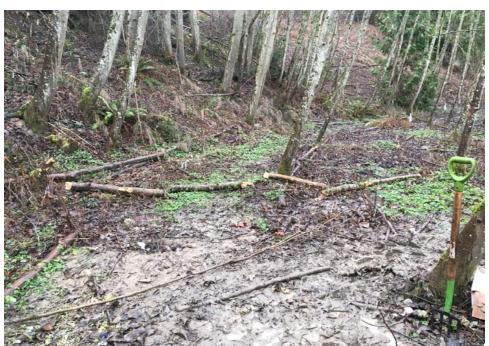

### **EXHIBIT D: CLEAN-UP PHOTOS**

Field Coordinators are responsible for ensuring that photos are taken to document the clean-up event and saved to the appropriate G: Drive folder. This includes pictures of site conditions, tents, storage, and before/after photos.

• Cross Street Signs

- Photos of Tent ID Numbers
- Photos of Storage Bin Contents

- General Photos of the Encampment
- Individual Tent Contents
- After Photos