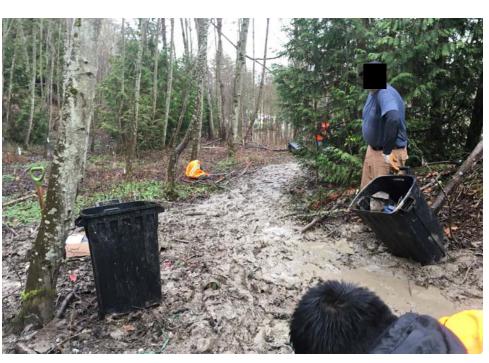

### **EXHIBIT D: CLEAN-UP PHOTOS**

Field Coordinators are responsible for ensuring that photos are taken to document the clean-up event and saved to the appropriate G: Drive folder. This includes pictures of site conditions, tents, storage, and before/after photos.

• Cross Street Signs

- Photos of Tent ID Numbers
- Photos of Storage Bin Contents

- General Photos of the Encampment
- Individual Tent Contents
- After Photos