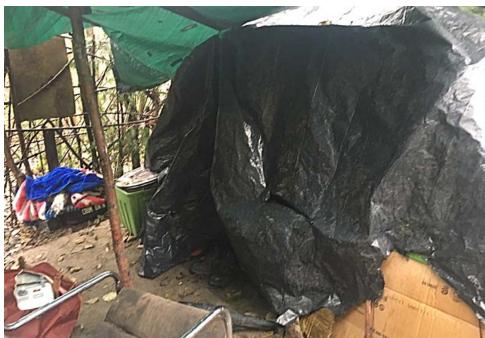

### **EXHIBIT D: CLEAN-UP PHOTOS**

Field Coordinators are responsible for ensuring that photos are taken to document the clean-up event and saved to the appropriate G: Drive folder. This includes pictures of site conditions, tents, storage, and before/after photos.

• Cross Street Signs

- Photos of Tent ID Numbers
- Photos of Storage Bin Contents

- General Photos of the Encampment
- Individual Tent Contents
- After Photos