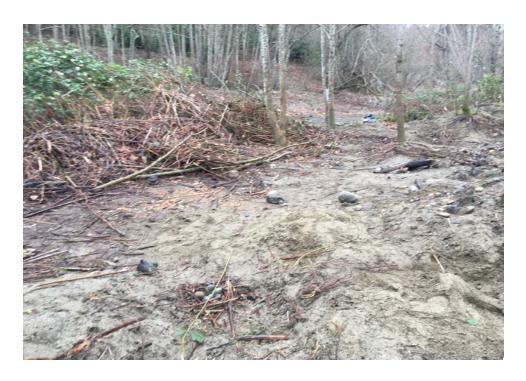

### **EXHIBIT D: CLEAN-UP PHOTOS**

Field Coordinators are responsible for ensuring that photos are taken to document the clean-up event and saved to the appropriate G: Drive folder. This includes pictures of site conditions, tents, storage, and before/after photos.

• Cross Street Signs

- Photos of Tent ID Numbers
- Photos of Storage Bin Contents

- General Photos of the Encampment
- Individual Tent Contents
- After Photos