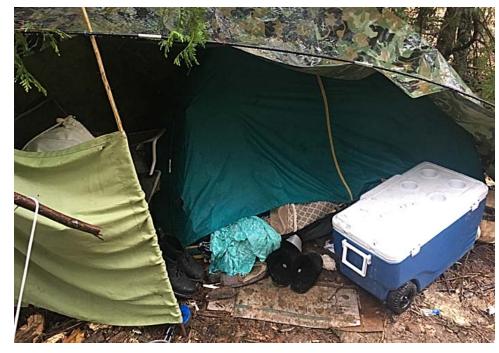

### **EXHIBIT D: CLEAN-UP PHOTOS**

Field Coordinators are responsible for ensuring that photos are taken to document the clean-up event and saved to the appropriate G: Drive folder. This includes pictures of site conditions, tents, storage, and before/after photos.

• Cross Street Signs

- Photos of Tent ID Numbers
- Photos of Storage Bin Contents

- General Photos of the Encampment
- Individual Tent Contents
- After Photos