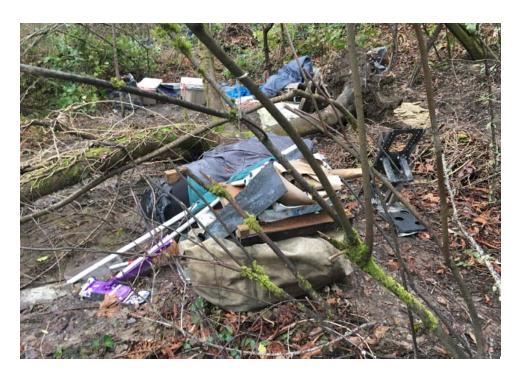

### **EXHIBIT D: CLEAN-UP PHOTOS**

Field Coordinators are responsible for ensuring that photos are taken to document the clean-up event and saved to the appropriate G: Drive folder. This includes pictures of site conditions, tents, storage, and before/after photos.

• Cross Street Signs

- Photos of Tent ID Numbers
- Photos of Storage Bin Contents

- General Photos of the Encampment
- Individual Tent Contents
- After Photos