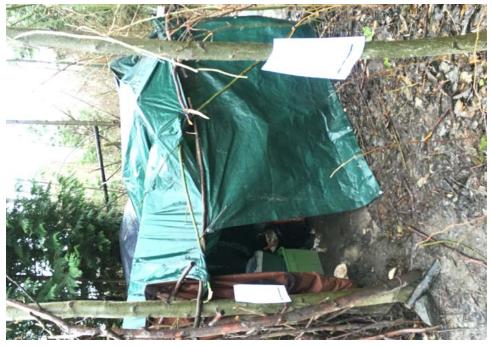

### **EXHIBIT D: CLEAN-UP PHOTOS**

Field Coordinators are responsible for ensuring that photos are taken to document the clean-up event and saved to the appropriate G: Drive folder. This includes pictures of site conditions, tents, storage, and before/after photos.

• Cross Street Signs

- Photos of Tent ID Numbers
- Photos of Storage Bin Contents

- General Photos of the Encampment
- Individual Tent Contents
- After Photos