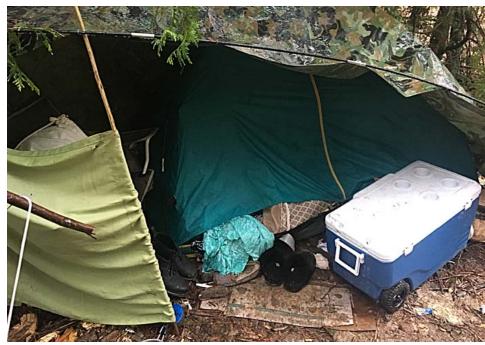

### **EXHIBIT D: CLEAN-UP PHOTOS**

Field Coordinators are responsible for ensuring that photos are taken to document the clean-up event and saved to the appropriate G: Drive folder. This includes pictures of site conditions, tents, storage, and before/after photos.

• Cross Street Signs

- Photos of Tent ID Numbers
- Photos of Storage Bin Contents

- General Photos of the Encampment
- Individual Tent Contents
- After Photos