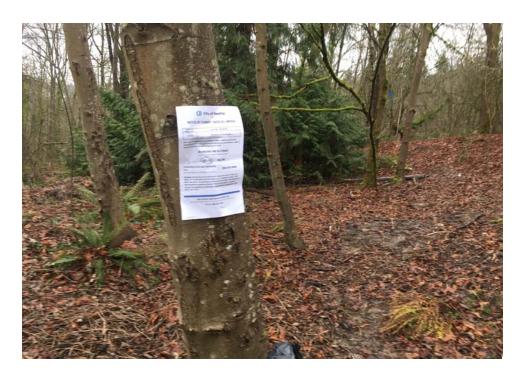

# C. PRE-CLEAN UP ACTIVITIES

**Encampment Response Team** 

- ☑ Regular Encampment Clean-up: 72-hour Notice
- ☐ **Obstruction or Hazard Clean-up:** Notice of Immediate Removal
- Cross Street Signs

- Postings on Individual Tents
- General Photos of the Encampment
- Postings within the Vicinity
- Documentation of the Actual Obstruction or Hazard

Field Coordinators should take photos and collect photos from the Navigation Officers and store them photos in the appropriate G: Drive folder: