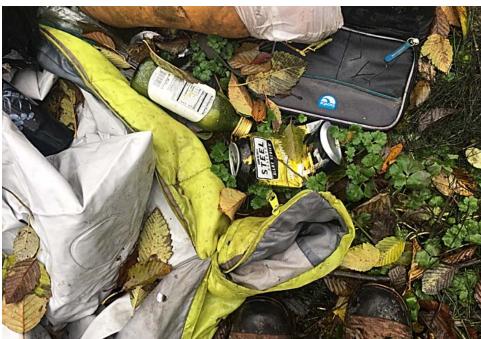

### **EXHIBIT D: CLEAN-UP PHOTOS**

Field Coordinators are responsible for ensuring that photos are taken to document the clean-up event and saved to the appropriate G: Drive folder. This includes pictures of site conditions, tents, storage, and before/after photos.

• Cross Street Signs

- Photos of Tent ID Numbers
- Photos of Storage Bin Contents

- General Photos of the Encampment
- Individual Tent Contents
- After Photos