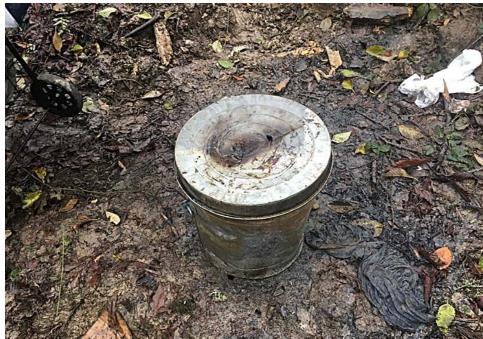

### **EXHIBIT D: CLEAN-UP PHOTOS**

Field Coordinators are responsible for ensuring that photos are taken to document the clean-up event and saved to the appropriate G: Drive folder. This includes pictures of site conditions, tents, storage, and before/after photos.

• Cross Street Signs

- Photos of Tent ID Numbers
- Photos of Storage Bin Contents

- General Photos of the Encampment
- Individual Tent Contents
- After Photos