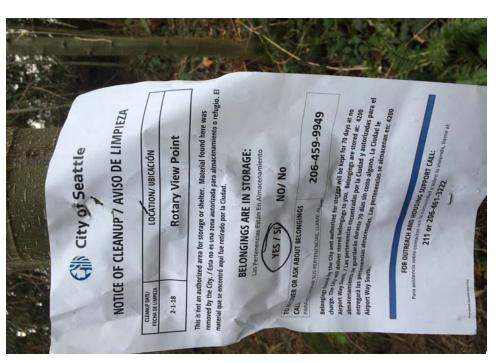

# C. PRE-CLEAN UP ACTIVITIES

**Encampment Response Team** 

- ☑ Regular Encampment Clean-up: 72-hour Notice
- ☐ **Obstruction or Hazard Clean-up:** Notice of Immediate Removal
- Cross Street Signs

- Postings on Individual Tents
- General Photos of the Encampment
- Postings within the Vicinity
- Documentation of the Actual Obstruction or Hazard

Field Coordinators should take photos and collect photos from the Navigation Officers and store them photos in the appropriate G: Drive folder:

Exhibit A: Site Inspection

Exhibit B: Site Posting

Exhibit D: Clean Up Photos