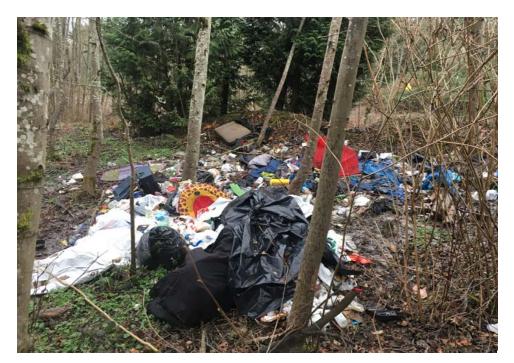

### **EXHIBIT D: CLEAN-UP PHOTOS**

Field Coordinators are responsible for ensuring that photos are taken to document the clean-up event and saved to the appropriate G: Drive folder. This includes pictures of site conditions, tents, storage, and before/after photos.

• Cross Street Signs

- Photos of Tent ID Numbers
- Photos of Storage Bin Contents

- General Photos of the Encampment
- Individual Tent Contents
- After Photos