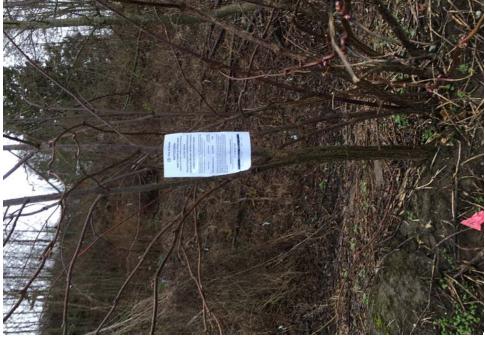

# C. PRE-CLEAN UP ACTIVITIES

**Encampment Response Team** 

- ☑ Regular Encampment Clean-up: 72-hour Notice
- ☐ **Obstruction or Hazard Clean-up:** Notice of Immediate Removal
- Cross Street Signs

- Postings on Individual Tents
- General Photos of the Encampment
- Postings within the Vicinity
- Documentation of the Actual Obstruction or Hazard

Field Coordinators should take photos and collect photos from the Navigation Officers and store them photos in the appropriate G: Drive folder: