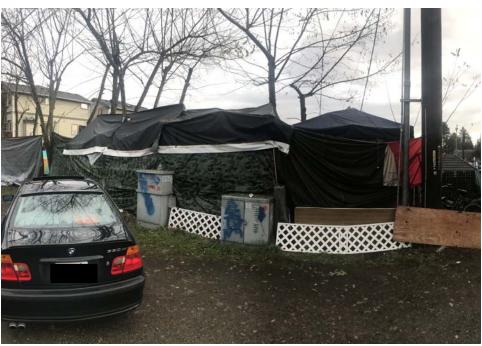

#### **EXHIBIT A: SITE INSPECTION PHOTOS**

During a site inspection, Field Coordinators should take photos of the following and store the photos in the appropriate G: Drive folder:

Photos of Individual Tents

- Cross Street Signs
  - General Photos of the Encampment

     Debris Fields

- Obstructions or Hazards
- Vehicles/RVs /License Plates

**Encampment Response Team** 

|                                                                                                                                         | NAVIGATIO                                        | N TEAM ASSESSMENT                       |                                         |
|-----------------------------------------------------------------------------------------------------------------------------------------|--------------------------------------------------|-----------------------------------------|-----------------------------------------|
| ☑ Full Encampment Clean Up                                                                                                              | ☑ Full Encampment Clean Up ☐ Obstruction Removal |                                         | ☐ Cleared by scheduled contractors- FAS |
|                                                                                                                                         | ☐ Tent on side walk                              | ☐ Safety of Occupant                    |                                         |
|                                                                                                                                         | ☐ Blocking intended use of facility              | of Safety of other near and around camp | Remand to SPU                           |
| PRE-JOB SITE ASSESSMEN Uneven Terrain (Fall Protection Rec                                                                              |                                                  | <b>Specifications/Notes</b> No          |                                         |
| Waste Hauling to Dump                                                                                                                   | ⊠ Yes □                                          | No                                      |                                         |
| Waste Hauling to Other Location                                                                                                         | ⊠ Yes □                                          | No                                      |                                         |
|                                                                                                                                         |                                                  |                                         |                                         |
| SPU ASSESSMENT & INSTI                                                                                                                  |                                                  |                                         | Requirements:                           |
| Litter removed -area more than                                                                                                          | n 20 feet from                                   |                                         | ☐ Field Coordinator accessed            |
| active camp   Illegal Dumping -Encampment                                                                                               | Related Trach                                    |                                         |                                         |
| — megai bamping -theampinent                                                                                                            | neiateu IIasii                                   |                                         |                                         |
| JOB SITE INSTRUCTIONS Fall Protection Required Waste Hauling to Dump Waste Hauling to Other Location Vegetation Pruning Biohazard Waste | ☐ Yes                                            | 0 0 0 0 0 0 0 0 0 0 0 0 0 0 0 0 0 0 0 0 |                                         |
| EXTERNAL CONTRACTORS                                                                                                                    |                                                  | Description                             |                                         |
| Number of Labor Crew Involved                                                                                                           |                                                  | Cascadia                                |                                         |
| Number of Hazmat Crew Involved                                                                                                          |                                                  |                                         |                                         |
| Number of Truck Drivers Approved                                                                                                        | <u>1</u><br>proved 1                             |                                         |                                         |
| Number of Full Time Days On-site Ap<br>Number of Partial Days On-site Appro                                                             | · — — —                                          |                                         |                                         |
| Total Hours Approved                                                                                                                    | 8 <u>8</u>                                       |                                         |                                         |
| INTERNAL CLEAN UP TEAM Number of Heavy Teams                                                                                            |                                                  | Description                             |                                         |
| Number of Light Teams                                                                                                                   | 0                                                |                                         |                                         |
| Number of Full Time Days On-site Ap                                                                                                     | proved 0                                         |                                         |                                         |
| Number of Partial Days On-site Appro                                                                                                    | oved 0                                           |                                         |                                         |
| Total Hours Approved                                                                                                                    | 0                                                |                                         |                                         |
| STAGING LOCATION  Date: 12/26/18 Time:                                                                                                  | 0900 Location:                                   | NE 120th St & 28th Ave NE               |                                         |