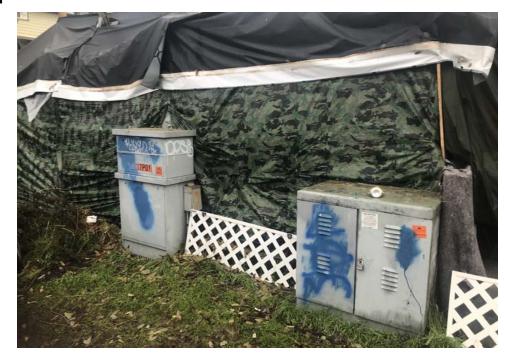

### C. PRE-CLEAN UP ACTIVITIES

General Photos of the Encampment

- ☑ Regular Encampment Clean-up: 72-hour Notice
- $\hfill \Box$  Obstruction or Hazard Clean-up: Notice of Immediate Removal
- Cross Street Signs

- Postings on Individual Tents
- Postings within the Vicinity
- Documentation of the Actual Obstruction or Hazard

Field Coordinators should take photos and collect photos from the Navigation Officers and store them photos in the appropriate G: Drive folder: