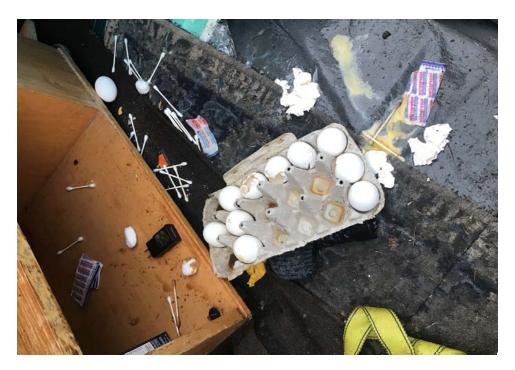

## **EXHIBIT D: CLEAN-UP PHOTOS**

Field Coordinators are responsible for ensuring that photos are taken to document the clean-up event and saved to the appropriate G: Drive folder. This includes pictures of site conditions, tents, storage, and before/after photos.

Cross Street Signs

- Photos of Tent ID Numbers
- Photos of Storage Bin Contents

- General Photos of the Encampment
- Individual Tent Contents
- After Photos