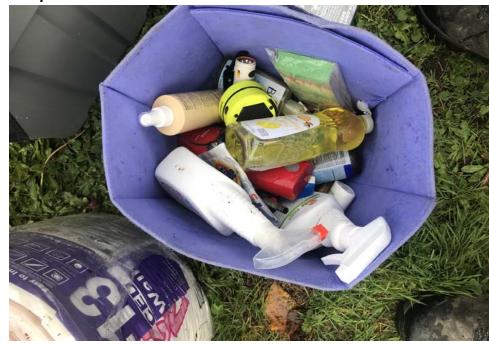

## **EXHIBIT D: CLEAN-UP PHOTOS**

Field Coordinators are responsible for ensuring that photos are taken to document the clean-up event and saved to the appropriate G: Drive folder. This includes pictures of site conditions, tents, storage, and before/after photos.

Cross Street Signs

- Photos of Tent ID Numbers
- Photos of Storage Bin Contents

- General Photos of the Encampment
- Individual Tent Contents
- After Photos