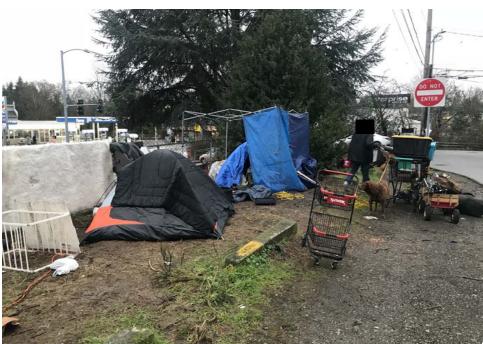

## **EXHIBIT D: CLEAN-UP PHOTOS**

Field Coordinators are responsible for ensuring that photos are taken to document the clean-up event and saved to the appropriate G: Drive folder. This includes pictures of site conditions, tents, storage, and before/after photos.

Cross Street Signs

- Photos of Tent ID Numbers
- Photos of Storage Bin Contents

- General Photos of the Encampment
- Individual Tent Contents
- After Photos