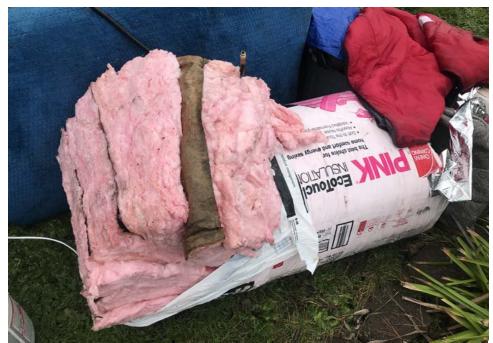

## **EXHIBIT D: CLEAN-UP PHOTOS**

Field Coordinators are responsible for ensuring that photos are taken to document the clean-up event and saved to the appropriate G: Drive folder. This includes pictures of site conditions, tents, storage, and before/after photos.

Cross Street Signs

- Photos of Tent ID Numbers
- Photos of Storage Bin Contents

- General Photos of the Encampment
- Individual Tent Contents
- After Photos