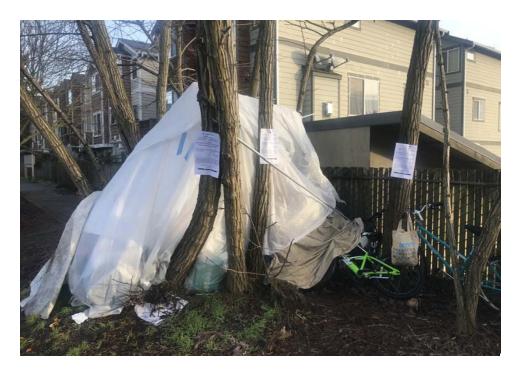

#### **EXHIBIT A: SITE INSPECTION PHOTOS**

During a site inspection, Field Coordinators should take photos of the following and store the photos in the appropriate G: Drive folder:

Photos of Individual Tents

- Cross Street Signs
  - General Photos of the Encampment

     Debris Fields

- Obstructions or Hazards
- Vehicles/RVs /License Plates

**Encampment Response Team** 

|                                                                                                                                         | NAVIGATIO                                        | N TEAM ASSESSMENT                       |                                         |
|-----------------------------------------------------------------------------------------------------------------------------------------|--------------------------------------------------|-----------------------------------------|-----------------------------------------|
| ☑ Full Encampment Clean Up                                                                                                              | ☑ Full Encampment Clean Up ☐ Obstruction Removal |                                         | ☐ Cleared by scheduled contractors- FAS |
|                                                                                                                                         | ☐ Tent on side walk                              | ☐ Safety of Occupant                    |                                         |
|                                                                                                                                         | ☐ Blocking intended use of facility              | of Safety of other near and around camp | Remand to SPU                           |
| PRE-JOB SITE ASSESSMEN Uneven Terrain (Fall Protection Rec                                                                              |                                                  | <b>Specifications/Notes</b> No          |                                         |
| Waste Hauling to Dump                                                                                                                   | ⊠ Yes □                                          | No                                      |                                         |
| Waste Hauling to Other Location                                                                                                         | ⊠ Yes □                                          | No                                      |                                         |
|                                                                                                                                         |                                                  |                                         |                                         |
| SPU ASSESSMENT & INSTI                                                                                                                  |                                                  |                                         | Requirements:                           |
| Litter removed -area more than                                                                                                          | n 20 feet from                                   |                                         | ☐ Field Coordinator accessed            |
| active camp   Illegal Dumping -Encampment                                                                                               | Related Trach                                    |                                         |                                         |
| — megai bamping -theampinent                                                                                                            | neiateu IIasii                                   |                                         |                                         |
| JOB SITE INSTRUCTIONS Fall Protection Required Waste Hauling to Dump Waste Hauling to Other Location Vegetation Pruning Biohazard Waste | ☐ Yes                                            | 0 0 0 0 0 0 0 0 0 0 0 0 0 0 0 0 0 0 0 0 |                                         |
| EXTERNAL CONTRACTORS                                                                                                                    |                                                  | Description                             |                                         |
| Number of Labor Crew Involved                                                                                                           |                                                  | Cascadia                                |                                         |
| Number of Hazmat Crew Involved                                                                                                          |                                                  |                                         |                                         |
| Number of Truck Drivers Approved                                                                                                        | <u>1</u><br>proved 1                             |                                         |                                         |
| Number of Full Time Days On-site Ap<br>Number of Partial Days On-site Appro                                                             | · — — —                                          |                                         |                                         |
| Total Hours Approved                                                                                                                    | 8 <u>8</u>                                       |                                         |                                         |
| INTERNAL CLEAN UP TEAM Number of Heavy Teams                                                                                            |                                                  | Description                             |                                         |
| Number of Light Teams                                                                                                                   | 0                                                |                                         |                                         |
| Number of Full Time Days On-site Ap                                                                                                     | proved 0                                         |                                         |                                         |
| Number of Partial Days On-site Appro                                                                                                    | oved 0                                           |                                         |                                         |
| Total Hours Approved                                                                                                                    | 0                                                |                                         |                                         |
| STAGING LOCATION  Date: 12/26/18 Time:                                                                                                  | 0900 Location:                                   | NE 120th St & 28th Ave NE               |                                         |