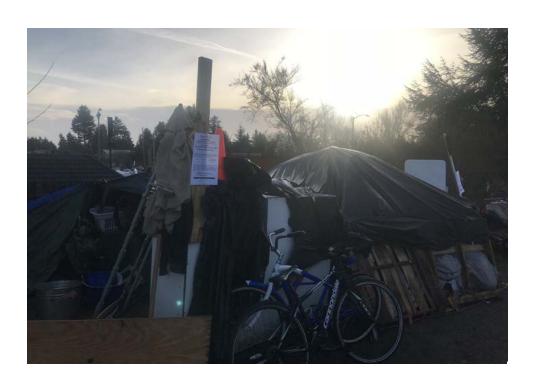

#### **EXHIBIT A: SITE INSPECTION PHOTOS**

During a site inspection, Field Coordinators should take photos of the following and store the photos in the appropriate G: Drive folder:

Photos of Individual Tents

- Cross Street Signs
  - General Photos of the Encampment

     Debris Fields

- Obstructions or Hazards
- Vehicles/RVs /License Plates

**Encampment Response Team** 

|                                                                                                                                         | NAVIGATIO                                        | N TEAM ASSESSMENT                       |                                         |
|-----------------------------------------------------------------------------------------------------------------------------------------|--------------------------------------------------|-----------------------------------------|-----------------------------------------|
| ☑ Full Encampment Clean Up                                                                                                              | ☑ Full Encampment Clean Up ☐ Obstruction Removal |                                         | ☐ Cleared by scheduled contractors- FAS |
|                                                                                                                                         | ☐ Tent on side walk                              | ☐ Safety of Occupant                    |                                         |
|                                                                                                                                         | ☐ Blocking intended use of facility              | of Safety of other near and around camp | Remand to SPU                           |
| PRE-JOB SITE ASSESSMEN Uneven Terrain (Fall Protection Rec                                                                              |                                                  | <b>Specifications/Notes</b> No          |                                         |
| Waste Hauling to Dump                                                                                                                   | ⊠ Yes □                                          | No                                      |                                         |
| Waste Hauling to Other Location                                                                                                         | ⊠ Yes □                                          | No                                      |                                         |
|                                                                                                                                         |                                                  |                                         |                                         |
| SPU ASSESSMENT & INSTI                                                                                                                  |                                                  |                                         | Requirements:                           |
| Litter removed -area more than                                                                                                          | n 20 feet from                                   |                                         | ☐ Field Coordinator accessed            |
| active camp   Illegal Dumping -Encampment                                                                                               | Related Trach                                    |                                         |                                         |
| — megai bamping -theampinent                                                                                                            | neiateu IIasii                                   |                                         |                                         |
| JOB SITE INSTRUCTIONS Fall Protection Required Waste Hauling to Dump Waste Hauling to Other Location Vegetation Pruning Biohazard Waste | ☐ Yes                                            | 0 0 0 0 0 0 0 0 0 0 0 0 0 0 0 0 0 0 0 0 |                                         |
| EXTERNAL CONTRACTORS                                                                                                                    |                                                  | Description                             |                                         |
| Number of Labor Crew Involved                                                                                                           |                                                  | Cascadia                                |                                         |
| Number of Hazmat Crew Involved                                                                                                          |                                                  |                                         |                                         |
| Number of Truck Drivers Approved                                                                                                        | <u>1</u><br>proved 1                             |                                         |                                         |
| Number of Full Time Days On-site Ap<br>Number of Partial Days On-site Appro                                                             | · — — —                                          |                                         |                                         |
| Total Hours Approved                                                                                                                    | 8 <u>8</u>                                       |                                         |                                         |
| INTERNAL CLEAN UP TEAM Number of Heavy Teams                                                                                            |                                                  | Description                             |                                         |
| Number of Light Teams                                                                                                                   | 0                                                |                                         |                                         |
| Number of Full Time Days On-site Ap                                                                                                     | proved 0                                         |                                         |                                         |
| Number of Partial Days On-site Appro                                                                                                    | oved 0                                           |                                         |                                         |
| Total Hours Approved                                                                                                                    | 0                                                |                                         |                                         |
| STAGING LOCATION  Date: 12/26/18 Time:                                                                                                  | 0900 Location:                                   | NE 120th St & 28th Ave NE               |                                         |