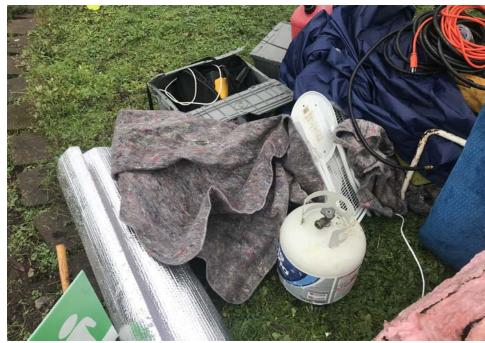

## **EXHIBIT D: CLEAN-UP PHOTOS**

Field Coordinators are responsible for ensuring that photos are taken to document the clean-up event and saved to the appropriate G: Drive folder. This includes pictures of site conditions, tents, storage, and before/after photos.

Cross Street Signs

- Photos of Tent ID Numbers
- Photos of Storage Bin Contents

- General Photos of the Encampment
- Individual Tent Contents
- After Photos