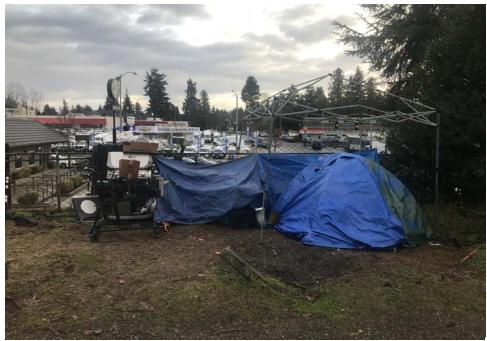

### C. PRE-CLEAN UP ACTIVITIES

General Photos of the Encampment

- ☑ Regular Encampment Clean-up: 72-hour Notice
- $\hfill \Box$  Obstruction or Hazard Clean-up: Notice of Immediate Removal
- Cross Street Signs

- Postings on Individual Tents
- Postings within the Vicinity
- Documentation of the Actual Obstruction or Hazard

Field Coordinators should take photos and collect photos from the Navigation Officers and store them photos in the appropriate G: Drive folder: