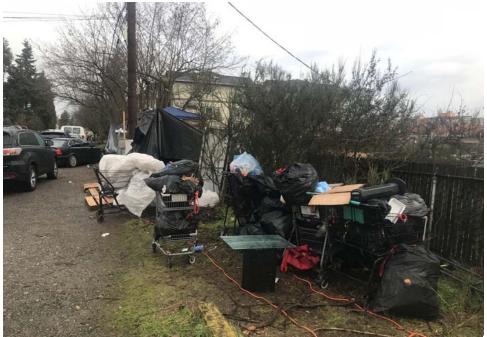

## **EXHIBIT D: CLEAN-UP PHOTOS**

Field Coordinators are responsible for ensuring that photos are taken to document the clean-up event and saved to the appropriate G: Drive folder. This includes pictures of site conditions, tents, storage, and before/after photos.

Cross Street Signs

- Photos of Tent ID Numbers
- Photos of Storage Bin Contents

- General Photos of the Encampment
- Individual Tent Contents
- After Photos