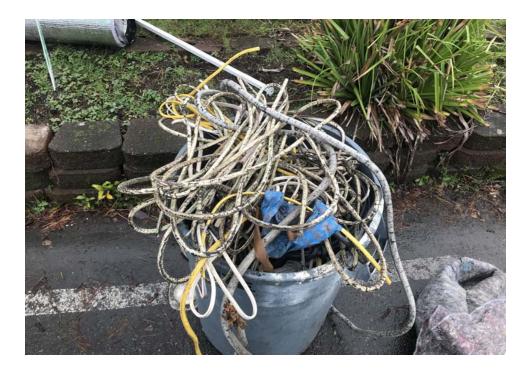

## **EXHIBIT D: CLEAN-UP PHOTOS**

Field Coordinators are responsible for ensuring that photos are taken to document the clean-up event and saved to the appropriate G: Drive folder. This includes pictures of site conditions, tents, storage, and before/after photos.

Cross Street Signs

- Photos of Tent ID Numbers
- Photos of Storage Bin Contents

- General Photos of the Encampment
- Individual Tent Contents
- After Photos