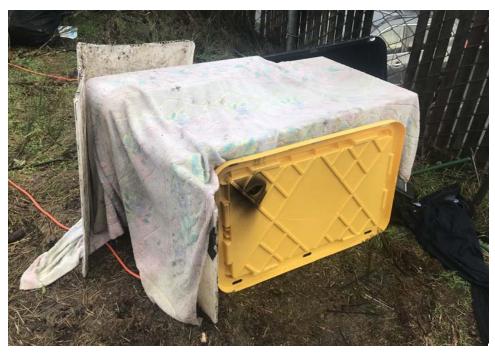

## **EXHIBIT D: CLEAN-UP PHOTOS**

Field Coordinators are responsible for ensuring that photos are taken to document the clean-up event and saved to the appropriate G: Drive folder. This includes pictures of site conditions, tents, storage, and before/after photos.

Cross Street Signs

- Photos of Tent ID Numbers
- Photos of Storage Bin Contents

- General Photos of the Encampment
- Individual Tent Contents
- After Photos