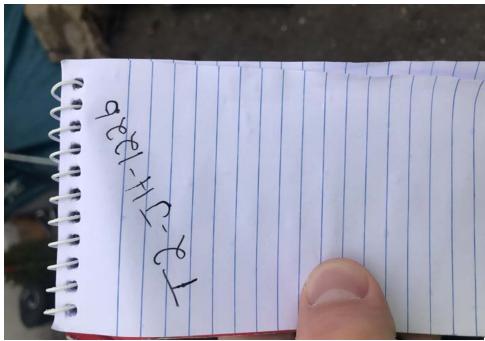

Tent Naming Convention: T#-Initials-MonthDay Example: T1-JH-0428

| Owner Name <b>or</b><br>Tent/Structure # | Owner<br>Present? | Storage?                    | Not Storable?<br>Check All That Apply                                          | # of Bins | # of<br>Bikes | # of<br>Luggage | # of<br>Large<br>Items | Short Description                                                                                                                                                                                                                                                                                                                                                                                                                                                                                                                                                                                                                           |
|------------------------------------------|-------------------|-----------------------------|--------------------------------------------------------------------------------|-----------|---------------|-----------------|------------------------|---------------------------------------------------------------------------------------------------------------------------------------------------------------------------------------------------------------------------------------------------------------------------------------------------------------------------------------------------------------------------------------------------------------------------------------------------------------------------------------------------------------------------------------------------------------------------------------------------------------------------------------------|
| T1-JH-1226                               | ⊠ Yes □ No        | ☐ Accepted ☑ Declined ☐ N/A | ☐ Hazardous Material ☐ Human Waste ☐ Damaged                                   | 0         | 0             | 0               | 0                      | Owner took what he wanted and stated to throw the rest away.                                                                                                                                                                                                                                                                                                                                                                                                                                                                                                                                                                                |
| T1-JH-1226                               | ☐ Yes<br>⊠ No     | ☐ Accepted ☐ Declined ☑ N/A | ☐ Hazardous Material ☐ Human Waste ☑ Damaged                                   | 0         | 0             | 0               | 0                      | Tent not stored due to being ripped, inside was food, wet blankets, microwave with food in and on it, nothing stored.                                                                                                                                                                                                                                                                                                                                                                                                                                                                                                                       |
| T3-JH-1226                               | ⊠ Yes □ No        | ☐ Accepted ☑ Declined ☐ N/A | <ul><li>☑ Hazardous Material</li><li>☐ Human Waste</li><li>☑ Damaged</li></ul> | 2         | 0             | 0               | 0                      | Owner ( ) was onsite and refused storage, later in the day AC was not packing and after several requests from SPD he continued to not pack. AC was asked to step away from his tent and this FC went through his tent and gave to him the storable items, AC stated to this FC that his brothers' ashes were in his tent, this FC, FC and Sgt all looked in his tent and let him know that they were not there. Later, AC refused several requests from SPD to leave the site and was arrested (see site storage memo). This FC went through his property and stored several bags with misc tools, power cord, mini speaker & blk backpack. |
|                                          | ☐ Yes<br>☐ No     | ☐ Accepted ☐ Declined ☐ N/A | ☐ Hazardous Material ☐ Human Waste ☐ Damaged                                   |           |               |                 |                        |                                                                                                                                                                                                                                                                                                                                                                                                                                                                                                                                                                                                                                             |