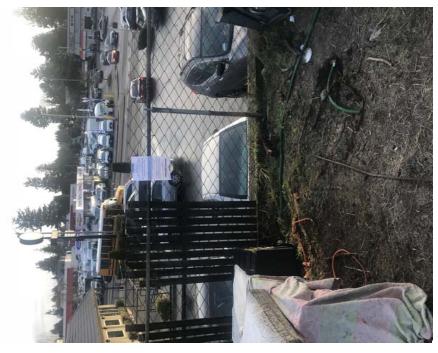

### C. PRE-CLEAN UP ACTIVITIES

General Photos of the Encampment

- ☑ Regular Encampment Clean-up: 72-hour Notice
- $\hfill \Box$  Obstruction or Hazard Clean-up: Notice of Immediate Removal
- Cross Street Signs

- Postings on Individual Tents
- Postings within the Vicinity
- Documentation of the Actual Obstruction or Hazard

Field Coordinators should take photos and collect photos from the Navigation Officers and store them photos in the appropriate G: Drive folder: