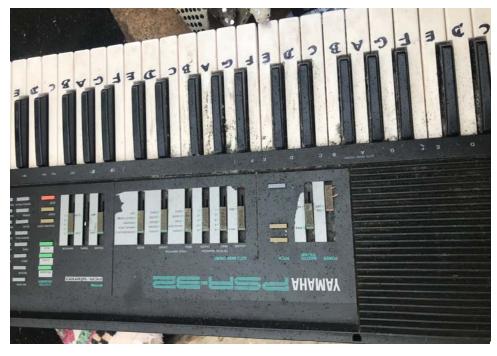

#### **EXHIBIT A: SITE INSPECTION PHOTOS**

During a site inspection, Field Coordinators should take photos of the following and store the photos in the appropriate G: Drive folder:

Photos of Individual Tents

- Cross Street Signs
  - General Photos of the Encampment

     Debris Fields

- Obstructions or Hazards
- Vehicles/RVs /License Plates

**Encampment Response Team** 

|                                                                                                                                         | NAVIGATIO                                        | N TEAM ASSESSMENT                       |                                         |
|-----------------------------------------------------------------------------------------------------------------------------------------|--------------------------------------------------|-----------------------------------------|-----------------------------------------|
| ☑ Full Encampment Clean Up                                                                                                              | ☑ Full Encampment Clean Up ☐ Obstruction Removal |                                         | ☐ Cleared by scheduled contractors- FAS |
|                                                                                                                                         | ☐ Tent on side walk                              | ☐ Safety of Occupant                    |                                         |
|                                                                                                                                         | ☐ Blocking intended use of facility              | of Safety of other near and around camp | Remand to SPU                           |
| PRE-JOB SITE ASSESSMEN Uneven Terrain (Fall Protection Rec                                                                              |                                                  | <b>Specifications/Notes</b> No          |                                         |
| Waste Hauling to Dump                                                                                                                   | ⊠ Yes □                                          | No                                      |                                         |
| Waste Hauling to Other Location                                                                                                         | ⊠ Yes □                                          | No                                      |                                         |
|                                                                                                                                         |                                                  |                                         |                                         |
| SPU ASSESSMENT & INSTI                                                                                                                  |                                                  |                                         | Requirements:                           |
| Litter removed -area more than                                                                                                          | n 20 feet from                                   |                                         | ☐ Field Coordinator accessed            |
| active camp   Illegal Dumping -Encampment                                                                                               | Related Trach                                    |                                         |                                         |
| — megai bamping -theampinent                                                                                                            | neiateu IIasii                                   |                                         |                                         |
| JOB SITE INSTRUCTIONS Fall Protection Required Waste Hauling to Dump Waste Hauling to Other Location Vegetation Pruning Biohazard Waste | ☐ Yes                                            | 0 0 0 0 0 0 0 0 0 0 0 0 0 0 0 0 0 0 0 0 |                                         |
| EXTERNAL CONTRACTORS                                                                                                                    |                                                  | Description                             |                                         |
| Number of Labor Crew Involved                                                                                                           |                                                  | Cascadia                                |                                         |
| Number of Hazmat Crew Involved                                                                                                          |                                                  |                                         |                                         |
| Number of Truck Drivers Approved                                                                                                        | <u>1</u><br>proved 1                             |                                         |                                         |
| Number of Full Time Days On-site Ap<br>Number of Partial Days On-site Appro                                                             | · — — —                                          |                                         |                                         |
| Total Hours Approved                                                                                                                    | 8 <u>8</u>                                       |                                         |                                         |
| INTERNAL CLEAN UP TEAM Number of Heavy Teams                                                                                            |                                                  | Description                             |                                         |
| Number of Light Teams                                                                                                                   | 0                                                |                                         |                                         |
| Number of Full Time Days On-site Ap                                                                                                     | proved 0                                         |                                         |                                         |
| Number of Partial Days On-site Appro                                                                                                    | oved 0                                           |                                         |                                         |
| Total Hours Approved                                                                                                                    | 0                                                |                                         |                                         |
| STAGING LOCATION  Date: 12/26/18 Time:                                                                                                  | 0900 Location:                                   | NE 120th St & 28th Ave NE               |                                         |