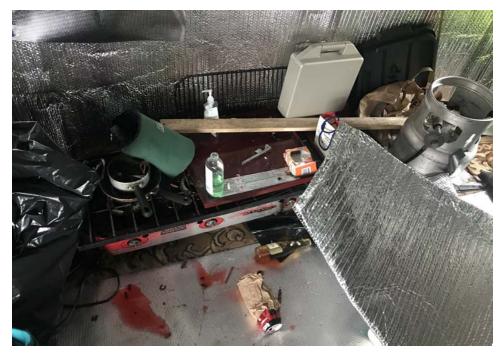

## **EXHIBIT D: CLEAN-UP PHOTOS**

Field Coordinators are responsible for ensuring that photos are taken to document the clean-up event and saved to the appropriate G: Drive folder. This includes pictures of site conditions, tents, storage, and before/after photos.

Cross Street Signs

- Photos of Tent ID Numbers
- Photos of Storage Bin Contents

- General Photos of the Encampment
- Individual Tent Contents
- After Photos