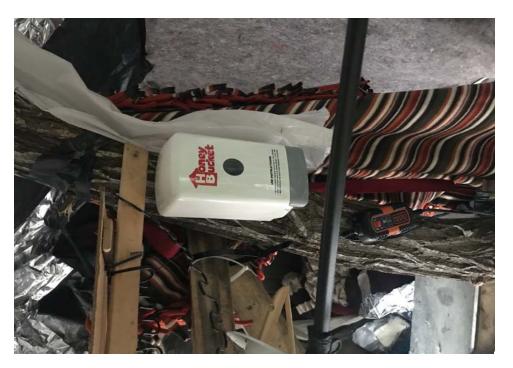

#### **EXHIBIT A: SITE INSPECTION PHOTOS**

During a site inspection, Field Coordinators should take photos of the following and store the photos in the appropriate G: Drive folder:

Photos of Individual Tents

- Cross Street Signs
  - General Photos of the Encampment

     Debris Fields

- Obstructions or Hazards
- Vehicles/RVs /License Plates

**Encampment Response Team** 

|                                                                                                                                         | NAVIGATIO                                        | N TEAM ASSESSMENT                       |                                         |
|-----------------------------------------------------------------------------------------------------------------------------------------|--------------------------------------------------|-----------------------------------------|-----------------------------------------|
| ☑ Full Encampment Clean Up                                                                                                              | ☑ Full Encampment Clean Up ☐ Obstruction Removal |                                         | ☐ Cleared by scheduled contractors- FAS |
|                                                                                                                                         | ☐ Tent on side walk                              | ☐ Safety of Occupant                    |                                         |
|                                                                                                                                         | ☐ Blocking intended use of facility              | of Safety of other near and around camp | Remand to SPU                           |
| PRE-JOB SITE ASSESSMEN Uneven Terrain (Fall Protection Rec                                                                              |                                                  | <b>Specifications/Notes</b> No          |                                         |
| Waste Hauling to Dump                                                                                                                   | ⊠ Yes □                                          | No                                      |                                         |
| Waste Hauling to Other Location                                                                                                         | ⊠ Yes □                                          | No                                      |                                         |
|                                                                                                                                         |                                                  |                                         |                                         |
| SPU ASSESSMENT & INSTI                                                                                                                  |                                                  |                                         | Requirements:                           |
| Litter removed -area more than                                                                                                          | n 20 feet from                                   |                                         | ☐ Field Coordinator accessed            |
| active camp   Illegal Dumping -Encampment                                                                                               | Related Trach                                    |                                         |                                         |
| — megai bamping -theampinent                                                                                                            | neiateu IIasii                                   |                                         |                                         |
| JOB SITE INSTRUCTIONS Fall Protection Required Waste Hauling to Dump Waste Hauling to Other Location Vegetation Pruning Biohazard Waste | ☐ Yes                                            | 0 0 0 0 0 0 0 0 0 0 0 0 0 0 0 0 0 0 0 0 |                                         |
| EXTERNAL CONTRACTORS                                                                                                                    |                                                  | Description                             |                                         |
| Number of Labor Crew Involved                                                                                                           |                                                  | Cascadia                                |                                         |
| Number of Hazmat Crew Involved                                                                                                          |                                                  |                                         |                                         |
| Number of Truck Drivers Approved                                                                                                        | <u>1</u><br>proved 1                             |                                         |                                         |
| Number of Full Time Days On-site Ap<br>Number of Partial Days On-site Appro                                                             | · — — —                                          |                                         |                                         |
| Total Hours Approved                                                                                                                    | 8 <u>8</u>                                       |                                         |                                         |
| INTERNAL CLEAN UP TEAM Number of Heavy Teams                                                                                            |                                                  | Description                             |                                         |
| Number of Light Teams                                                                                                                   | 0                                                |                                         |                                         |
| Number of Full Time Days On-site Ap                                                                                                     | proved 0                                         |                                         |                                         |
| Number of Partial Days On-site Appro                                                                                                    | oved 0                                           |                                         |                                         |
| Total Hours Approved                                                                                                                    | 0                                                |                                         |                                         |
| STAGING LOCATION  Date: 12/26/18 Time:                                                                                                  | 0900 Location:                                   | NE 120th St & 28th Ave NE               |                                         |