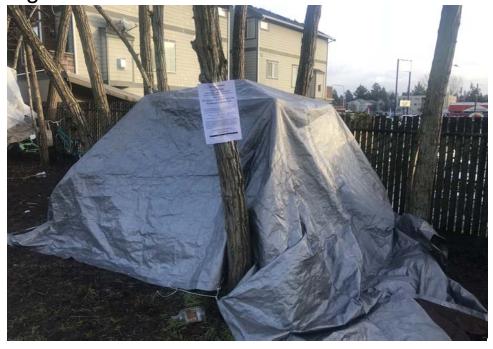

### C. PRE-CLEAN UP ACTIVITIES

General Photos of the Encampment

- ☑ Regular Encampment Clean-up: 72-hour Notice
- $\hfill \Box$  Obstruction or Hazard Clean-up: Notice of Immediate Removal
- Cross Street Signs

- Postings on Individual Tents
- Postings within the Vicinity
- Documentation of the Actual Obstruction or Hazard

Field Coordinators should take photos and collect photos from the Navigation Officers and store them photos in the appropriate G: Drive folder: