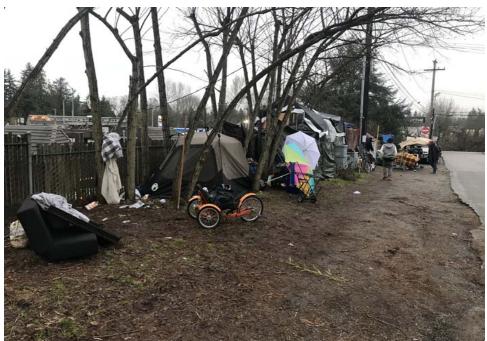

#### **EXHIBIT A: SITE INSPECTION PHOTOS**

During a site inspection, Field Coordinators should take photos of the following and store the photos in the appropriate G: Drive folder:

Photos of Individual Tents

- Cross Street Signs
  - General Photos of the Encampment

     Debris Fields

- Obstructions or Hazards
- Vehicles/RVs /License Plates

**Encampment Response Team** 

|                                                                                                                                         | NAVIGATIO                                        | N TEAM ASSESSMENT                       |                                         |
|-----------------------------------------------------------------------------------------------------------------------------------------|--------------------------------------------------|-----------------------------------------|-----------------------------------------|
| ☑ Full Encampment Clean Up                                                                                                              | ☑ Full Encampment Clean Up ☐ Obstruction Removal |                                         | ☐ Cleared by scheduled contractors- FAS |
|                                                                                                                                         | ☐ Tent on side walk                              | ☐ Safety of Occupant                    |                                         |
|                                                                                                                                         | ☐ Blocking intended use of facility              | of Safety of other near and around camp | Remand to SPU                           |
| PRE-JOB SITE ASSESSMEN Uneven Terrain (Fall Protection Rec                                                                              |                                                  | <b>Specifications/Notes</b> No          |                                         |
| Waste Hauling to Dump                                                                                                                   | ⊠ Yes □                                          | No                                      |                                         |
| Waste Hauling to Other Location                                                                                                         | ⊠ Yes □                                          | No                                      |                                         |
|                                                                                                                                         |                                                  |                                         |                                         |
| SPU ASSESSMENT & INSTI                                                                                                                  |                                                  |                                         | Requirements:                           |
| Litter removed -area more than                                                                                                          | n 20 feet from                                   |                                         | ☐ Field Coordinator accessed            |
| active camp   Illegal Dumping -Encampment                                                                                               | Related Trach                                    |                                         |                                         |
| — megai bamping -theampinent                                                                                                            | neiateu IIasii                                   |                                         |                                         |
| JOB SITE INSTRUCTIONS Fall Protection Required Waste Hauling to Dump Waste Hauling to Other Location Vegetation Pruning Biohazard Waste | ☐ Yes                                            | 0 0 0 0 0 0 0 0 0 0 0 0 0 0 0 0 0 0 0 0 |                                         |
| EXTERNAL CONTRACTORS                                                                                                                    |                                                  | Description                             |                                         |
| Number of Labor Crew Involved                                                                                                           |                                                  | Cascadia                                |                                         |
| Number of Hazmat Crew Involved                                                                                                          |                                                  |                                         |                                         |
| Number of Truck Drivers Approved                                                                                                        | <u>1</u><br>proved 1                             |                                         |                                         |
| Number of Full Time Days On-site Ap<br>Number of Partial Days On-site Appro                                                             | · — — —                                          |                                         |                                         |
| Total Hours Approved                                                                                                                    | 8 <u>8</u>                                       |                                         |                                         |
| INTERNAL CLEAN UP TEAM Number of Heavy Teams                                                                                            |                                                  | Description                             |                                         |
| Number of Light Teams                                                                                                                   | 0                                                |                                         |                                         |
| Number of Full Time Days On-site Ap                                                                                                     | proved 0                                         |                                         |                                         |
| Number of Partial Days On-site Appro                                                                                                    | oved 0                                           |                                         |                                         |
| Total Hours Approved                                                                                                                    | 0                                                |                                         |                                         |
| STAGING LOCATION  Date: 12/26/18 Time:                                                                                                  | 0900 Location:                                   | NE 120th St & 28th Ave NE               |                                         |