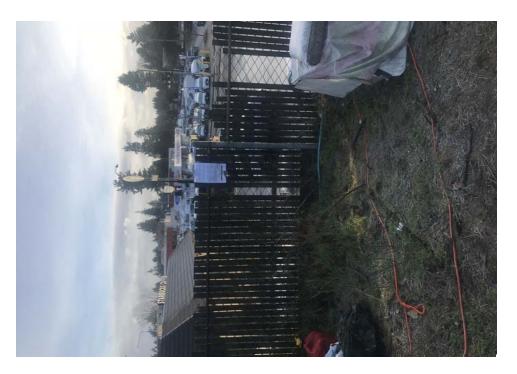

#### **EXHIBIT A: SITE INSPECTION PHOTOS**

During a site inspection, Field Coordinators should take photos of the following and store the photos in the appropriate G: Drive folder:

Photos of Individual Tents

- Cross Street Signs
  - General Photos of the Encampment

     Debris Fields

- Obstructions or Hazards
- Vehicles/RVs /License Plates

**Encampment Response Team** 

|                                                                                                                                         | NAVIGATIO                                        | N TEAM ASSESSMENT                       |                                         |
|-----------------------------------------------------------------------------------------------------------------------------------------|--------------------------------------------------|-----------------------------------------|-----------------------------------------|
| ☑ Full Encampment Clean Up                                                                                                              | ☑ Full Encampment Clean Up ☐ Obstruction Removal |                                         | ☐ Cleared by scheduled contractors- FAS |
|                                                                                                                                         | ☐ Tent on side walk                              | ☐ Safety of Occupant                    |                                         |
|                                                                                                                                         | ☐ Blocking intended use of facility              | of Safety of other near and around camp | Remand to SPU                           |
| PRE-JOB SITE ASSESSMEN Uneven Terrain (Fall Protection Rec                                                                              |                                                  | <b>Specifications/Notes</b> No          |                                         |
| Waste Hauling to Dump                                                                                                                   | ⊠ Yes □                                          | No                                      |                                         |
| Waste Hauling to Other Location                                                                                                         | ⊠ Yes □                                          | No                                      |                                         |
|                                                                                                                                         |                                                  |                                         |                                         |
| SPU ASSESSMENT & INSTI                                                                                                                  |                                                  |                                         | Requirements:                           |
| Litter removed -area more than                                                                                                          | n 20 feet from                                   |                                         | ☐ Field Coordinator accessed            |
| active camp   Illegal Dumping -Encampment                                                                                               | Related Trach                                    |                                         |                                         |
| — megai bamping -theampinent                                                                                                            | neiateu IIasii                                   |                                         |                                         |
| JOB SITE INSTRUCTIONS Fall Protection Required Waste Hauling to Dump Waste Hauling to Other Location Vegetation Pruning Biohazard Waste | ☐ Yes                                            | 0 0 0 0 0 0 0 0 0 0 0 0 0 0 0 0 0 0 0 0 |                                         |
| EXTERNAL CONTRACTORS                                                                                                                    |                                                  | Description                             |                                         |
| Number of Labor Crew Involved                                                                                                           |                                                  | Cascadia                                |                                         |
| Number of Hazmat Crew Involved                                                                                                          |                                                  |                                         |                                         |
| Number of Truck Drivers Approved                                                                                                        | <u>1</u><br>proved 1                             |                                         |                                         |
| Number of Full Time Days On-site Ap<br>Number of Partial Days On-site Appro                                                             | · — — —                                          |                                         |                                         |
| Total Hours Approved                                                                                                                    | 8 <u>8</u>                                       |                                         |                                         |
| INTERNAL CLEAN UP TEAM Number of Heavy Teams                                                                                            |                                                  | Description                             |                                         |
| Number of Light Teams                                                                                                                   | 0                                                |                                         |                                         |
| Number of Full Time Days On-site Ap                                                                                                     | proved 0                                         |                                         |                                         |
| Number of Partial Days On-site Appro                                                                                                    | oved 0                                           |                                         |                                         |
| Total Hours Approved                                                                                                                    | 0                                                |                                         |                                         |
| STAGING LOCATION  Date: 12/26/18 Time:                                                                                                  | 0900 Location:                                   | NE 120th St & 28th Ave NE               |                                         |