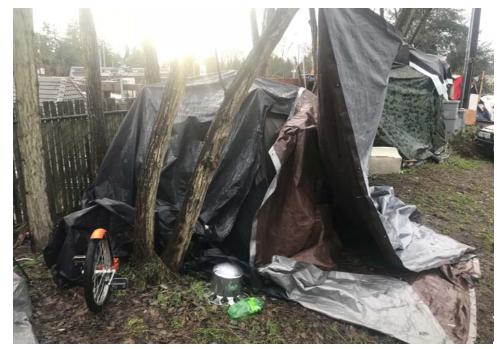

## **EXHIBIT D: CLEAN-UP PHOTOS**

Field Coordinators are responsible for ensuring that photos are taken to document the clean-up event and saved to the appropriate G: Drive folder. This includes pictures of site conditions, tents, storage, and before/after photos.

Cross Street Signs

- Photos of Tent ID Numbers
- Photos of Storage Bin Contents

- General Photos of the Encampment
- Individual Tent Contents
- After Photos