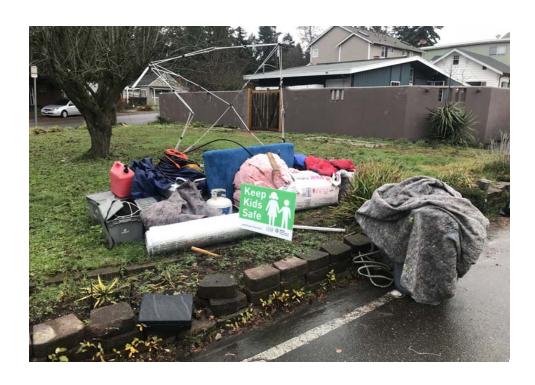

## **EXHIBIT D: CLEAN-UP PHOTOS**

Field Coordinators are responsible for ensuring that photos are taken to document the clean-up event and saved to the appropriate G: Drive folder. This includes pictures of site conditions, tents, storage, and before/after photos.

Cross Street Signs

- Photos of Tent ID Numbers
- Photos of Storage Bin Contents

- General Photos of the Encampment
- Individual Tent Contents
- After Photos