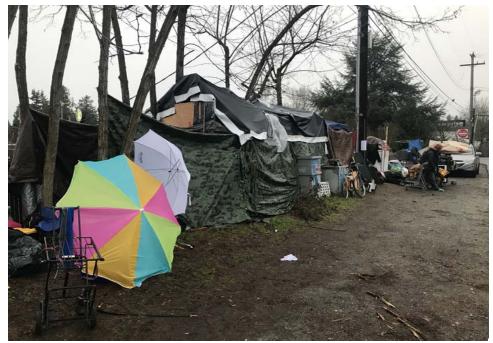

## **EXHIBIT D: CLEAN-UP PHOTOS**

Field Coordinators are responsible for ensuring that photos are taken to document the clean-up event and saved to the appropriate G: Drive folder. This includes pictures of site conditions, tents, storage, and before/after photos.

Cross Street Signs

- Photos of Tent ID Numbers
- Photos of Storage Bin Contents

- General Photos of the Encampment
- Individual Tent Contents
- After Photos

# After Clean Photos