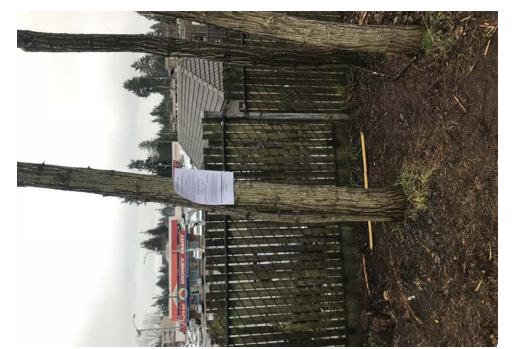

### C. PRE-CLEAN UP ACTIVITIES

General Photos of the Encampment

- ☑ Regular Encampment Clean-up: 72-hour Notice
- $\hfill \Box$  Obstruction or Hazard Clean-up: Notice of Immediate Removal
- Cross Street Signs

- Postings on Individual Tents
- Postings within the Vicinity
- Documentation of the Actual Obstruction or Hazard

Field Coordinators should take photos and collect photos from the Navigation Officers and store them photos in the appropriate G: Drive folder: