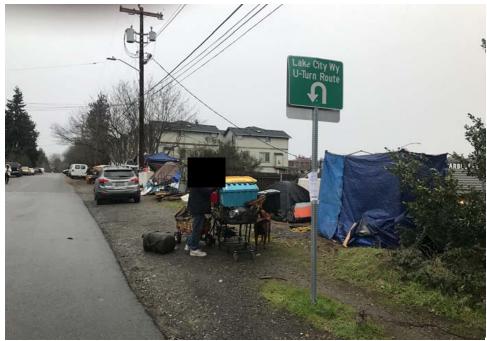

### C. PRE-CLEAN UP ACTIVITIES

General Photos of the Encampment

- ☑ Regular Encampment Clean-up: 72-hour Notice
- $\hfill \Box$  Obstruction or Hazard Clean-up: Notice of Immediate Removal
- Cross Street Signs

- Postings on Individual Tents
- Postings within the Vicinity
- Documentation of the Actual Obstruction or Hazard

Field Coordinators should take photos and collect photos from the Navigation Officers and store them photos in the appropriate G: Drive folder: