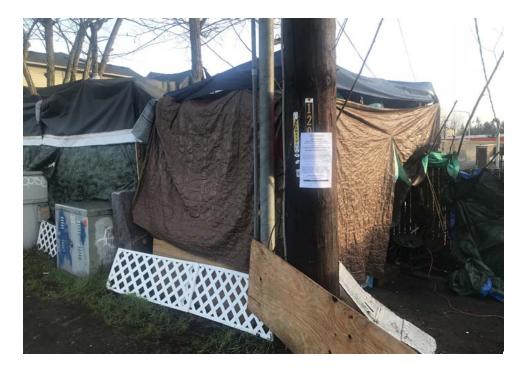

### C. PRE-CLEAN UP ACTIVITIES

General Photos of the Encampment

- ☑ Regular Encampment Clean-up: 72-hour Notice
- $\hfill \Box$  Obstruction or Hazard Clean-up: Notice of Immediate Removal
- Cross Street Signs

- Postings on Individual Tents
- Postings within the Vicinity
- Documentation of the Actual Obstruction or Hazard

Field Coordinators should take photos and collect photos from the Navigation Officers and store them photos in the appropriate G: Drive folder: