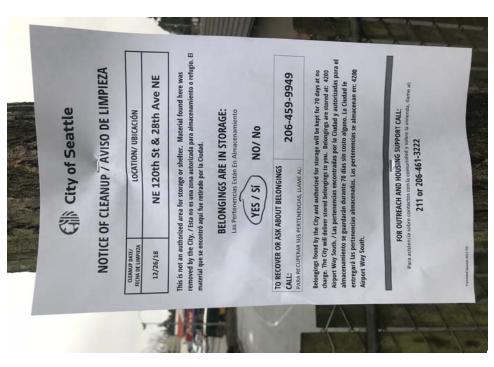

### C. PRE-CLEAN UP ACTIVITIES

General Photos of the Encampment

- ☑ Regular Encampment Clean-up: 72-hour Notice
- $\hfill \Box$  Obstruction or Hazard Clean-up: Notice of Immediate Removal
- Cross Street Signs

- Postings on Individual Tents
- Postings within the Vicinity
- Documentation of the Actual Obstruction or Hazard

Field Coordinators should take photos and collect photos from the Navigation Officers and store them photos in the appropriate G: Drive folder: