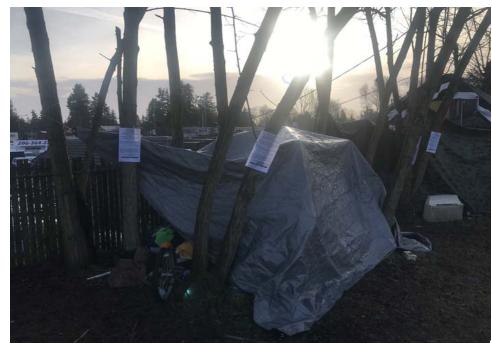

### C. PRE-CLEAN UP ACTIVITIES

General Photos of the Encampment

- ☑ Regular Encampment Clean-up: 72-hour Notice
- $\hfill \Box$  Obstruction or Hazard Clean-up: Notice of Immediate Removal
- Cross Street Signs

- Postings on Individual Tents
- Postings within the Vicinity
- Documentation of the Actual Obstruction or Hazard

Field Coordinators should take photos and collect photos from the Navigation Officers and store them photos in the appropriate G: Drive folder: