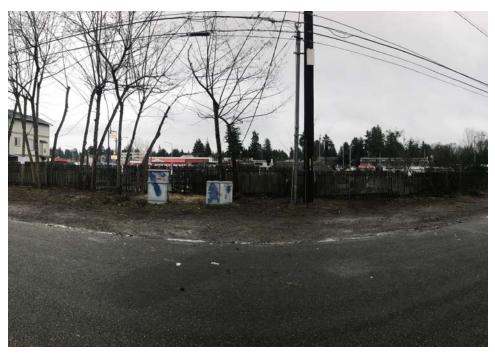

- Cross Street Signs
  - General Photos of the Encampment

     Debris Fields

- Obstructions or Hazards
- Vehicles/RVs /License Plates

**Encampment Response Team** 

|                                                                                                                                         | NAVIGATIO                                        | N TEAM ASSESSMENT                       |                                         |
|-----------------------------------------------------------------------------------------------------------------------------------------|--------------------------------------------------|-----------------------------------------|-----------------------------------------|
| ☑ Full Encampment Clean Up                                                                                                              | ☑ Full Encampment Clean Up ☐ Obstruction Removal |                                         | ☐ Cleared by scheduled contractors- FAS |
|                                                                                                                                         | ☐ Tent on side walk                              | ☐ Safety of Occupant                    |                                         |
|                                                                                                                                         | ☐ Blocking intended use of facility              | of Safety of other near and around camp | Remand to SPU                           |
| PRE-JOB SITE ASSESSMEN Uneven Terrain (Fall Protection Rec                                                                              |                                                  | <b>Specifications/Notes</b> No          |                                         |
| Waste Hauling to Dump                                                                                                                   | ⊠ Yes □                                          | No                                      |                                         |
| Waste Hauling to Other Location                                                                                                         | ⊠ Yes □                                          | No                                      |                                         |
|                                                                                                                                         |                                                  |                                         |                                         |
| SPU ASSESSMENT & INSTI                                                                                                                  |                                                  |                                         | Requirements:                           |
| Litter removed -area more than                                                                                                          | n 20 feet from                                   |                                         | ☐ Field Coordinator accessed            |
| active camp   Illegal Dumping -Encampment                                                                                               | Related Trach                                    |                                         |                                         |
| — megai bamping -theampinent                                                                                                            | neiateu IIasii                                   |                                         |                                         |
| JOB SITE INSTRUCTIONS Fall Protection Required Waste Hauling to Dump Waste Hauling to Other Location Vegetation Pruning Biohazard Waste | ☐ Yes                                            | 0 0 0 0 0 0 0 0 0 0 0 0 0 0 0 0 0 0 0 0 |                                         |
| EXTERNAL CONTRACTORS                                                                                                                    |                                                  | Description                             |                                         |
| Number of Labor Crew Involved                                                                                                           |                                                  | Cascadia                                |                                         |
| Number of Hazmat Crew Involved                                                                                                          |                                                  |                                         |                                         |
| Number of Truck Drivers Approved                                                                                                        | <u>1</u><br>proved 1                             |                                         |                                         |
| Number of Full Time Days On-site Ap<br>Number of Partial Days On-site Appro                                                             | · — — —                                          |                                         |                                         |
| Total Hours Approved                                                                                                                    | 8 <u>8</u>                                       |                                         |                                         |
| INTERNAL CLEAN UP TEAM Number of Heavy Teams                                                                                            |                                                  | Description                             |                                         |
| Number of Light Teams                                                                                                                   | 0                                                |                                         |                                         |
| Number of Full Time Days On-site Ap                                                                                                     | proved 0                                         |                                         |                                         |
| Number of Partial Days On-site Appro                                                                                                    | oved 0                                           |                                         |                                         |
| Total Hours Approved                                                                                                                    | 0                                                |                                         |                                         |
| STAGING LOCATION  Date: 12/26/18 Time:                                                                                                  | 0900 Location:                                   | NE 120th St & 28th Ave NE               |                                         |