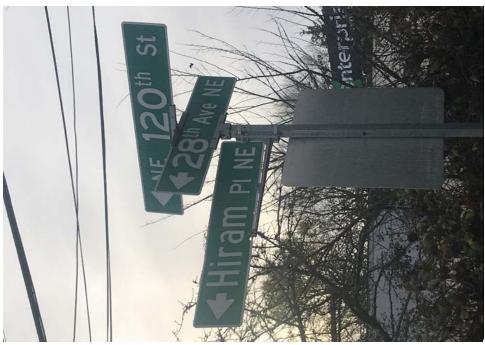

- Cross Street Signs
  - General Photos of the Encampment

     Debris Fields

- Obstructions or Hazards
- Vehicles/RVs /License Plates

**Encampment Response Team** 

|                                                                                                                                         | NAVIGATIO                                        | N TEAM ASSESSMENT                       |                                         |
|-----------------------------------------------------------------------------------------------------------------------------------------|--------------------------------------------------|-----------------------------------------|-----------------------------------------|
| ☑ Full Encampment Clean Up                                                                                                              | ☑ Full Encampment Clean Up ☐ Obstruction Removal |                                         | ☐ Cleared by scheduled contractors- FAS |
|                                                                                                                                         | ☐ Tent on side walk                              | ☐ Safety of Occupant                    |                                         |
|                                                                                                                                         | ☐ Blocking intended use of facility              | of Safety of other near and around camp | Remand to SPU                           |
| PRE-JOB SITE ASSESSMEN Uneven Terrain (Fall Protection Rec                                                                              |                                                  | <b>Specifications/Notes</b> No          |                                         |
| Waste Hauling to Dump                                                                                                                   | ⊠ Yes □                                          | No                                      |                                         |
| Waste Hauling to Other Location                                                                                                         | ⊠ Yes □                                          | No                                      |                                         |
|                                                                                                                                         |                                                  |                                         |                                         |
| SPU ASSESSMENT & INSTI                                                                                                                  |                                                  |                                         | Requirements:                           |
| Litter removed -area more than                                                                                                          | n 20 feet from                                   |                                         | ☐ Field Coordinator accessed            |
| active camp   Illegal Dumping -Encampment                                                                                               | Related Trach                                    |                                         |                                         |
| — megai bamping -theampinent                                                                                                            | neiateu IIasii                                   |                                         |                                         |
| JOB SITE INSTRUCTIONS Fall Protection Required Waste Hauling to Dump Waste Hauling to Other Location Vegetation Pruning Biohazard Waste | ☐ Yes                                            | 0 0 0 0 0 0 0 0 0 0 0 0 0 0 0 0 0 0 0 0 |                                         |
| EXTERNAL CONTRACTORS                                                                                                                    |                                                  | Description                             |                                         |
| Number of Labor Crew Involved                                                                                                           |                                                  | Cascadia                                |                                         |
| Number of Hazmat Crew Involved                                                                                                          |                                                  |                                         |                                         |
| Number of Truck Drivers Approved                                                                                                        | <u>1</u><br>proved 1                             |                                         |                                         |
| Number of Full Time Days On-site Ap<br>Number of Partial Days On-site Appro                                                             | · — — —                                          |                                         |                                         |
| Total Hours Approved                                                                                                                    | 8 <u>8</u>                                       |                                         |                                         |
| INTERNAL CLEAN UP TEAM Number of Heavy Teams                                                                                            |                                                  | Description                             |                                         |
| Number of Light Teams                                                                                                                   | 0                                                |                                         |                                         |
| Number of Full Time Days On-site Ap                                                                                                     | proved 0                                         |                                         |                                         |
| Number of Partial Days On-site Appro                                                                                                    | oved 0                                           |                                         |                                         |
| Total Hours Approved                                                                                                                    | 0                                                |                                         |                                         |
| STAGING LOCATION  Date: 12/26/18 Time:                                                                                                  | 0900 Location:                                   | NE 120th St & 28th Ave NE               |                                         |

### C. PRE-CLEAN UP ACTIVITIES

General Photos of the Encampment

- ☑ Regular Encampment Clean-up: 72-hour Notice
- $\hfill \Box$  Obstruction or Hazard Clean-up: Notice of Immediate Removal
- Cross Street Signs