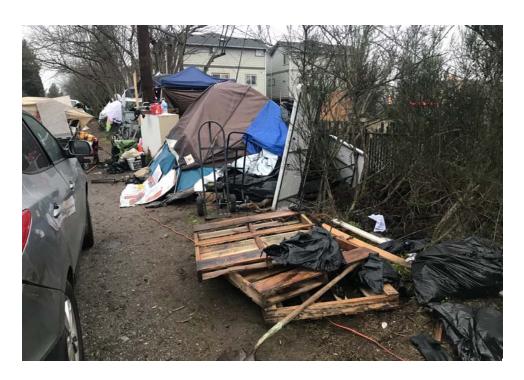

### C. PRE-CLEAN UP ACTIVITIES

General Photos of the Encampment

- ☑ Regular Encampment Clean-up: 72-hour Notice
- $\hfill \Box$  Obstruction or Hazard Clean-up: Notice of Immediate Removal
- Cross Street Signs

- Postings on Individual Tents
- Postings within the Vicinity
- Documentation of the Actual Obstruction or Hazard

Field Coordinators should take photos and collect photos from the Navigation Officers and store them photos in the appropriate G: Drive folder: