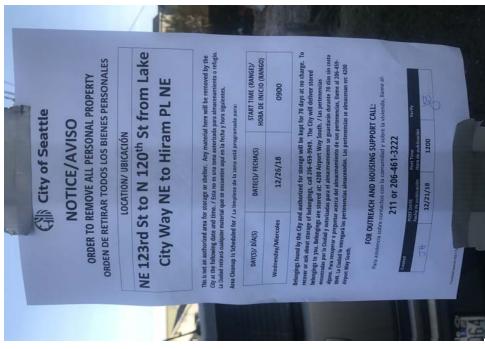

### C. PRE-CLEAN UP ACTIVITIES

General Photos of the Encampment

- ☑ Regular Encampment Clean-up: 72-hour Notice
- $\hfill \Box$  Obstruction or Hazard Clean-up: Notice of Immediate Removal
- Cross Street Signs

- Postings on Individual Tents
- Postings within the Vicinity
- Documentation of the Actual Obstruction or Hazard

Field Coordinators should take photos and collect photos from the Navigation Officers and store them photos in the appropriate G: Drive folder: