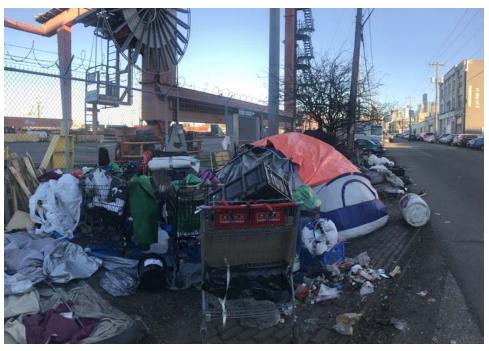

## **EXHIBIT A: SITE INSPECTION PHOTOS**

General Photos of the Encampment

During a site inspection, Field Coordinators should take photos of the following and store the photos in the appropriate G: Drive folder:

**Cross Street Signs** 

Photos of Individual Tents **Debris Fields** •

.

- ٠ **Obstructions or Hazards**
- Vehicles/RVs /License Plates