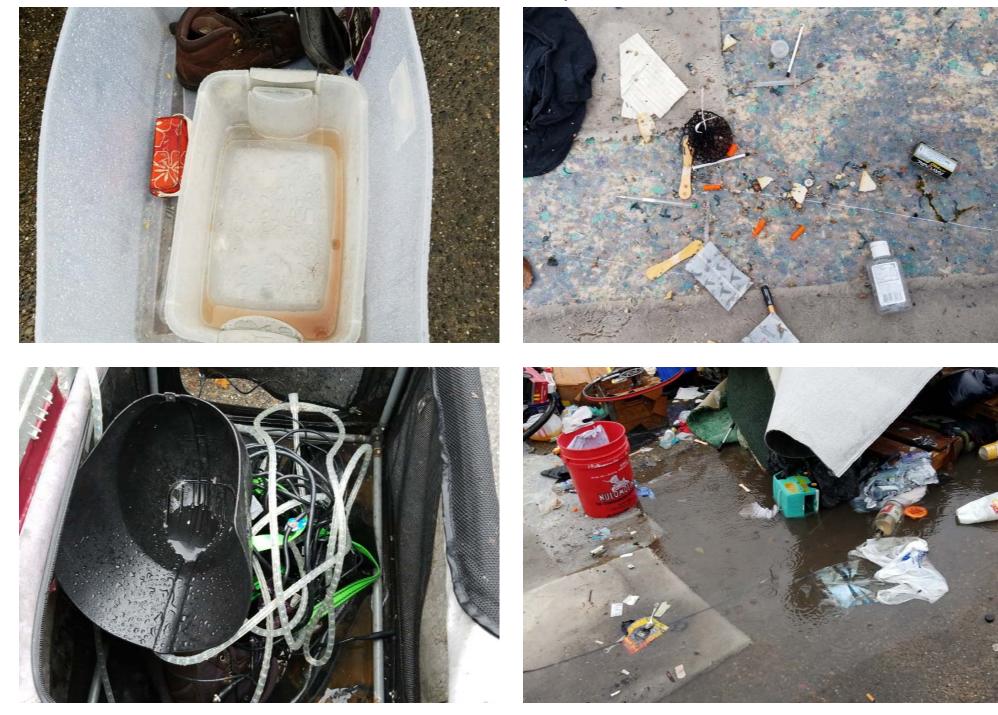

# EXHIBIT D: CLEAN-UP PHOTOS

General Photos of the Encampment

Field Coordinators are responsible for ensuring that photos are taken to document the clean-up event and saved to the appropriate G: Drive folder. This includes pictures of site conditions, tents, storage, and before/after photos.

Cross Street Signs

- Photos of Tent ID NumbersIndividual Tent Contents
- Photos of Storage Bin Contents
- After Photos