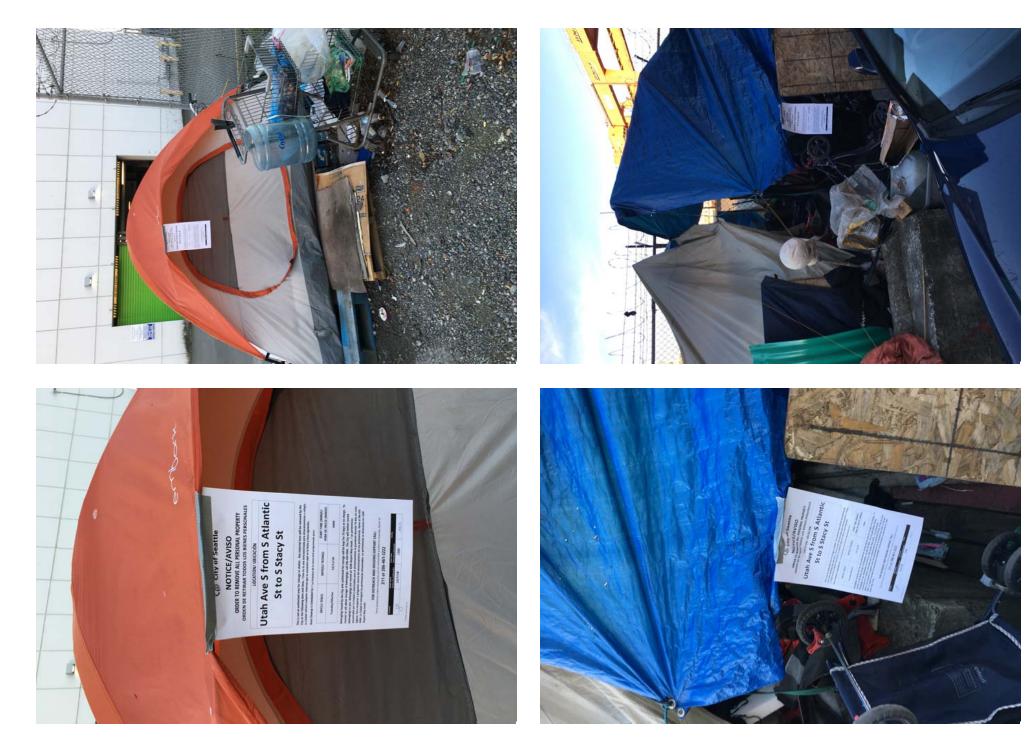

# EXHIBIT D: CLEAN-UP PHOTOS

General Photos of the Encampment

Field Coordinators are responsible for ensuring that photos are taken to document the clean-up event and saved to the appropriate G: Drive folder. This includes pictures of site conditions, tents, storage, and before/after photos.

Cross Street Signs

- Photos of Tent ID NumbersIndividual Tent Contents
- Photos of Storage Bin Contents
- After Photos