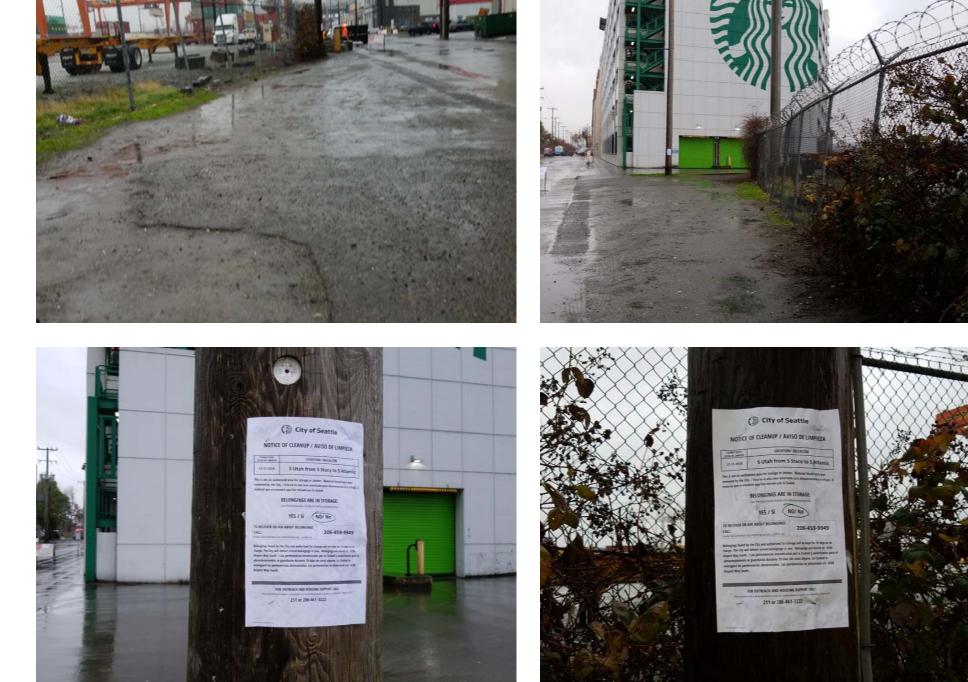

#### EXHIBIT B: SITE POSTING PHOTOS

Regular Encampment Clean-up: 72-hour Notice

- □ Obstruction or Hazard Clean-up: Notice of Immediate Removal
- Cross Street Signs
- General Photos of the Encampment
- Postings on Individual Tents Postings within the Vicinity
- Documentation of the Actual Obstruction or Hazard

Field Coordinators should take photos and collect photos from the Navigation Officers and store them photos in the appropriate G: Drive folder:

**EXHIBIT C: OUTREACH REPORT** 

The Outreach Coordinator will provide a consolidated report for both pre-engagement and day-of activities of the outreach and Navigation team.

# Exh B - Posting Photos

FOR OUTREACH AND HOUSING SUPPORT CALL:

dos y t

211 or 206-461-3222

1200

12/7/18

City of Seattle NOTICE/AVISO