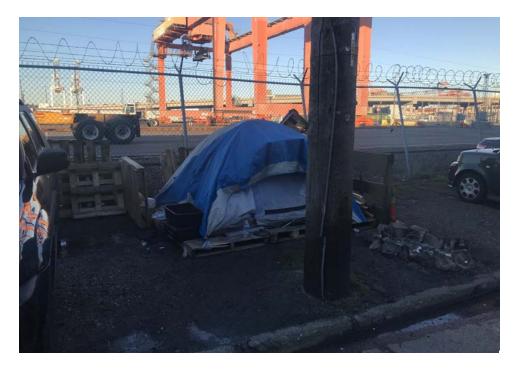

# EXHIBIT D: CLEAN-UP PHOTOS

General Photos of the Encampment

Field Coordinators are responsible for ensuring that photos are taken to document the clean-up event and saved to the appropriate G: Drive folder. This includes pictures of site conditions, tents, storage, and before/after photos.

Cross Street Signs

- Photos of Tent ID NumbersIndividual Tent Contents
- Photos of Storage Bin Contents
- After Photos

# Exh D - Clean Up Photos