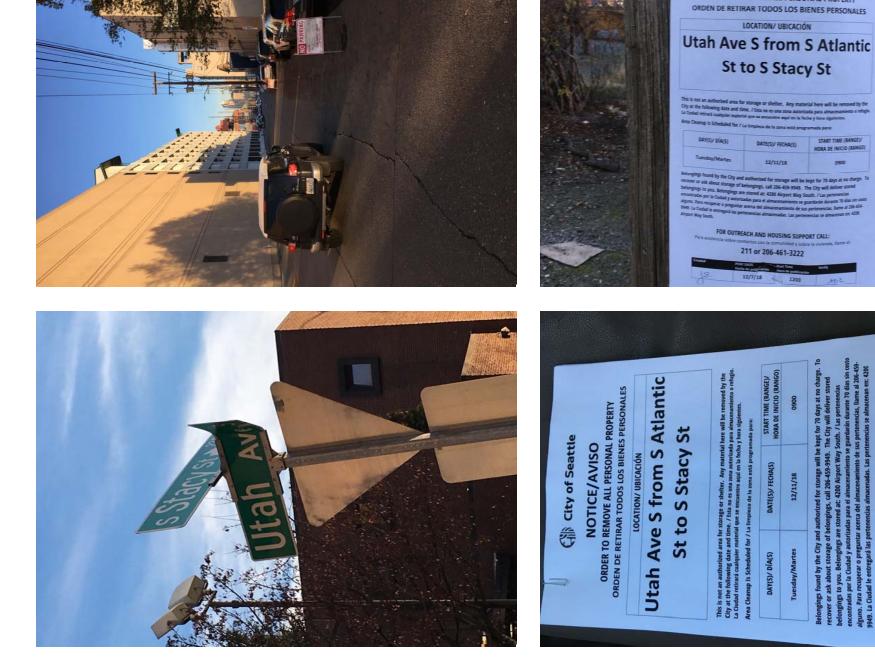

## **EXHIBIT A: SITE INSPECTION PHOTOS**

General Photos of the Encampment

During a site inspection, Field Coordinators should take photos of the following and store the photos in the appropriate G: Drive folder:

**Cross Street Signs** 

Photos of Individual Tents **Debris Fields** •

.

- ٠ **Obstructions or Hazards**
- Vehicles/RVs /License Plates

#### EXHIBIT B: SITE POSTING PHOTOS

Regular Encampment Clean-up: 72-hour Notice

- □ Obstruction or Hazard Clean-up: Notice of Immediate Removal
- Cross Street Signs
- General Photos of the Encampment
- Postings on Individual Tents Postings within the Vicinity
- Documentation of the Actual Obstruction or Hazard