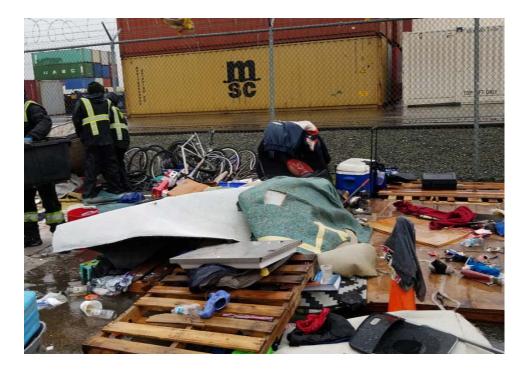

## **EXHIBIT A: SITE INSPECTION PHOTOS**

General Photos of the Encampment

During a site inspection, Field Coordinators should take photos of the following and store the photos in the appropriate G: Drive folder:

**Cross Street Signs** 

Photos of Individual Tents **Debris Fields** •

.

- ٠ **Obstructions or Hazards**
- Vehicles/RVs /License Plates

# Exh A - Inspection Photos