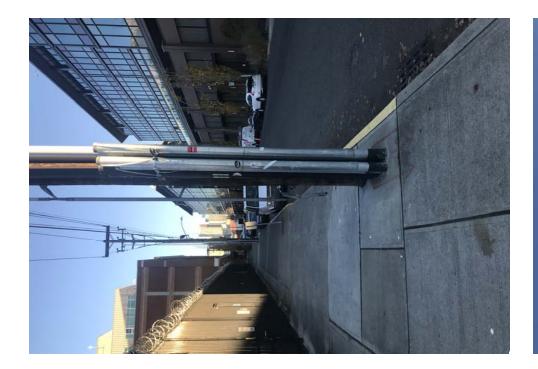

# EXHIBIT D: CLEAN-UP PHOTOS

General Photos of the Encampment

Field Coordinators are responsible for ensuring that photos are taken to document the clean-up event and saved to the appropriate G: Drive folder. This includes pictures of site conditions, tents, storage, and before/after photos.

Cross Street Signs

- Photos of Tent ID NumbersIndividual Tent Contents
- Photos of Storage Bin Contents
- After Photos

# Exh D - Clean Up Photos