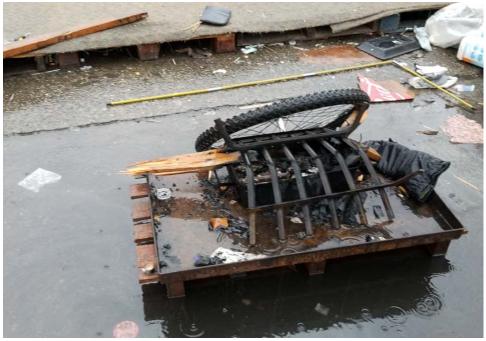

## **EXHIBIT A: SITE INSPECTION PHOTOS**

General Photos of the Encampment

During a site inspection, Field Coordinators should take photos of the following and store the photos in the appropriate G: Drive folder:

**Cross Street Signs** 

Photos of Individual Tents **Debris Fields** •

.

- ٠ **Obstructions or Hazards**
- Vehicles/RVs /License Plates

# Exh A - Inspection Photos