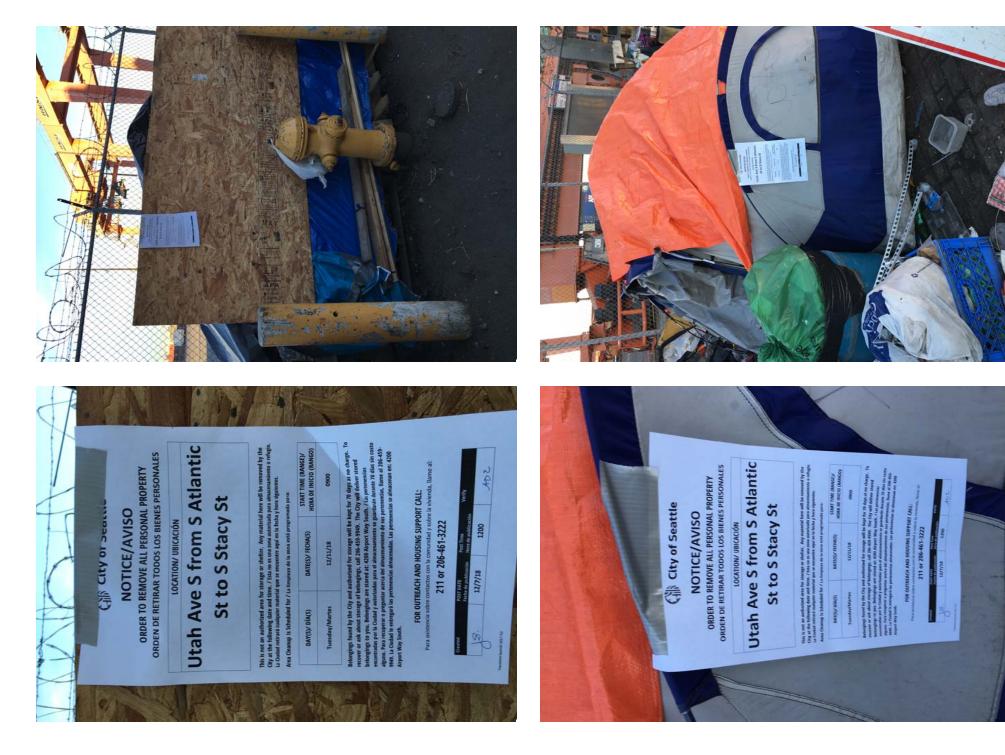

# EXHIBIT D: CLEAN-UP PHOTOS

General Photos of the Encampment

Field Coordinators are responsible for ensuring that photos are taken to document the clean-up event and saved to the appropriate G: Drive folder. This includes pictures of site conditions, tents, storage, and before/after photos.

Cross Street Signs

- Photos of Tent ID NumbersIndividual Tent Contents
- Photos of Storage Bin Contents
- After Photos