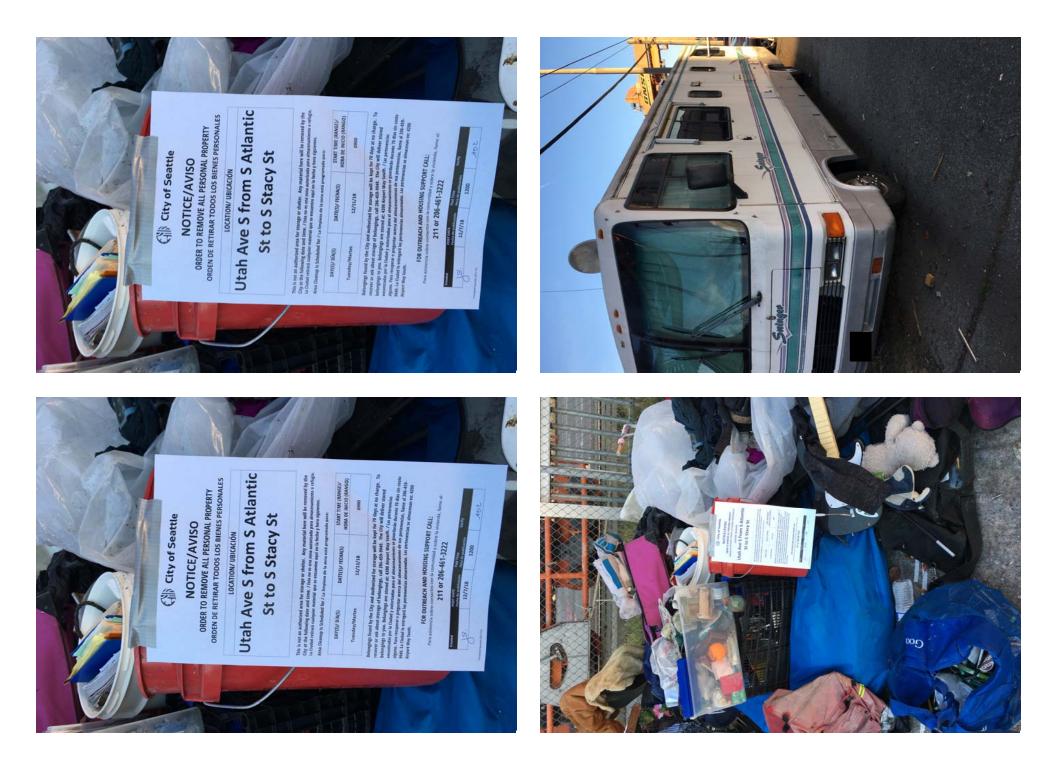

#### EXHIBIT B: SITE POSTING PHOTOS

Regular Encampment Clean-up: 72-hour Notice

- □ Obstruction or Hazard Clean-up: Notice of Immediate Removal
- Cross Street Signs
- General Photos of the Encampment
- Postings on Individual Tents Postings within the Vicinity
- Documentation of the Actual Obstruction or Hazard

Field Coordinators should take photos and collect photos from the Navigation Officers and store them photos in the appropriate G: Drive folder:

**EXHIBIT C: OUTREACH REPORT** 

The Outreach Coordinator will provide a consolidated report for both pre-engagement and day-of activities of the outreach and Navigation team.

# Exh B - Posting Photos

FOR OUTREACH AND HOUSING SUPPORT CALL:

dos y t

211 or 206-461-3222

1200

12/7/18

City of Seattle NOTICE/AVISO