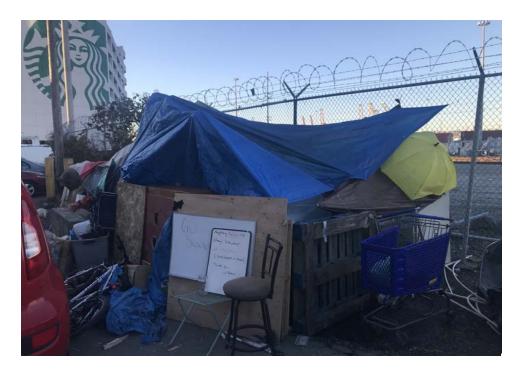

## **EXHIBIT A: SITE INSPECTION PHOTOS**

General Photos of the Encampment

During a site inspection, Field Coordinators should take photos of the following and store the photos in the appropriate G: Drive folder:

**Cross Street Signs** 

Photos of Individual Tents **Debris Fields** •

.

- ٠ **Obstructions or Hazards**
- Vehicles/RVs /License Plates

# Exh A - Inspection Photos