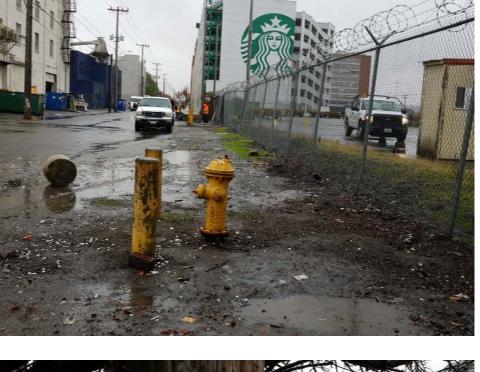

## **EXHIBIT A: SITE INSPECTION PHOTOS**

General Photos of the Encampment

During a site inspection, Field Coordinators should take photos of the following and store the photos in the appropriate G: Drive folder:

**Cross Street Signs** 

Photos of Individual Tents **Debris Fields** •

.

- ٠ **Obstructions or Hazards**
- Vehicles/RVs /License Plates

# Exh A - Inspection Photos