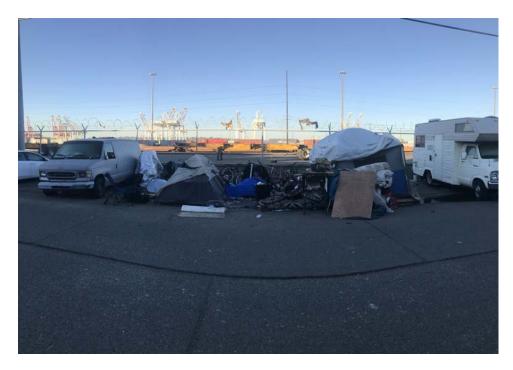

## **EXHIBIT A: SITE INSPECTION PHOTOS**

General Photos of the Encampment

During a site inspection, Field Coordinators should take photos of the following and store the photos in the appropriate G: Drive folder:

**Cross Street Signs** 

Photos of Individual Tents **Debris Fields** •

.

- ٠ **Obstructions or Hazards**
- Vehicles/RVs /License Plates