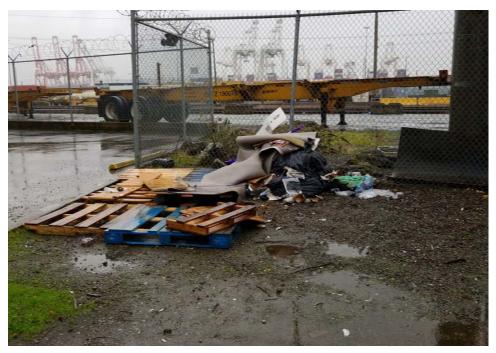

## **EXHIBIT A: SITE INSPECTION PHOTOS**

General Photos of the Encampment

During a site inspection, Field Coordinators should take photos of the following and store the photos in the appropriate G: Drive folder:

**Cross Street Signs** 

Photos of Individual Tents **Debris Fields** •

.

- ٠ **Obstructions or Hazards**
- Vehicles/RVs /License Plates

# Exh A - Inspection Photos