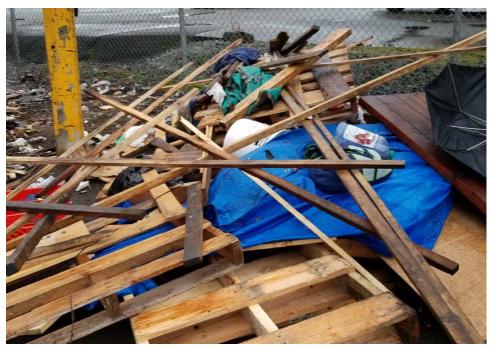

## **EXHIBIT A: SITE INSPECTION PHOTOS**

General Photos of the Encampment

During a site inspection, Field Coordinators should take photos of the following and store the photos in the appropriate G: Drive folder:

**Cross Street Signs** 

Photos of Individual Tents **Debris Fields** •

.

- ٠ **Obstructions or Hazards**
- Vehicles/RVs /License Plates

# Exh A - Inspection Photos