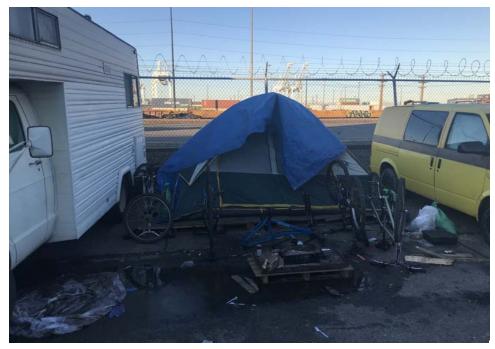

## **EXHIBIT A: SITE INSPECTION PHOTOS**

General Photos of the Encampment

During a site inspection, Field Coordinators should take photos of the following and store the photos in the appropriate G: Drive folder:

**Cross Street Signs** 

Photos of Individual Tents **Debris Fields** •

.

- ٠ **Obstructions or Hazards**
- Vehicles/RVs /License Plates