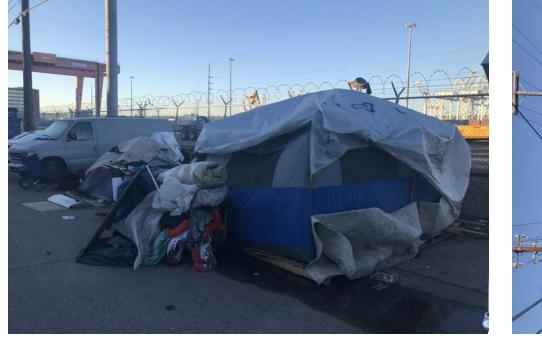

## **EXHIBIT A: SITE INSPECTION PHOTOS**

General Photos of the Encampment

During a site inspection, Field Coordinators should take photos of the following and store the photos in the appropriate G: Drive folder:

**Cross Street Signs** 

Photos of Individual Tents **Debris Fields** •

.

- ٠ **Obstructions or Hazards**
- Vehicles/RVs /License Plates