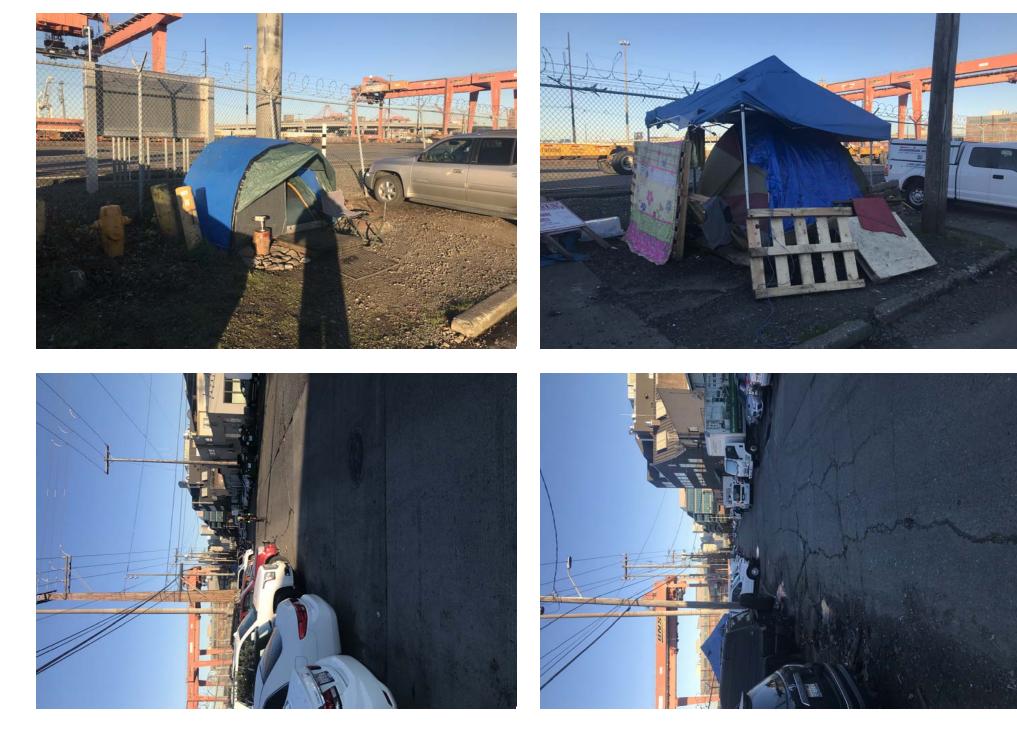

## **EXHIBIT A: SITE INSPECTION PHOTOS**

General Photos of the Encampment

During a site inspection, Field Coordinators should take photos of the following and store the photos in the appropriate G: Drive folder:

**Cross Street Signs** 

Photos of Individual Tents **Debris Fields** •

.

- ٠ **Obstructions or Hazards**
- Vehicles/RVs /License Plates

# Exh A - Inspection Photos