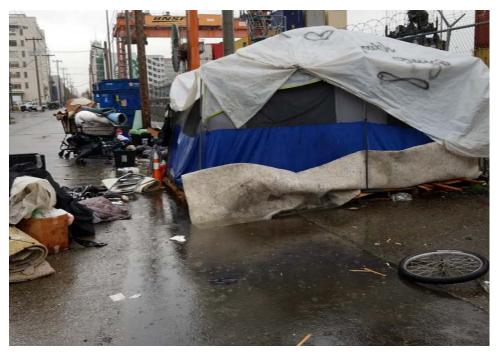

## **EXHIBIT A: SITE INSPECTION PHOTOS**

General Photos of the Encampment

During a site inspection, Field Coordinators should take photos of the following and store the photos in the appropriate G: Drive folder:

**Cross Street Signs** 

Photos of Individual Tents **Debris Fields** •

.

- ٠ **Obstructions or Hazards**
- Vehicles/RVs /License Plates

# Exh A - Inspection Photos