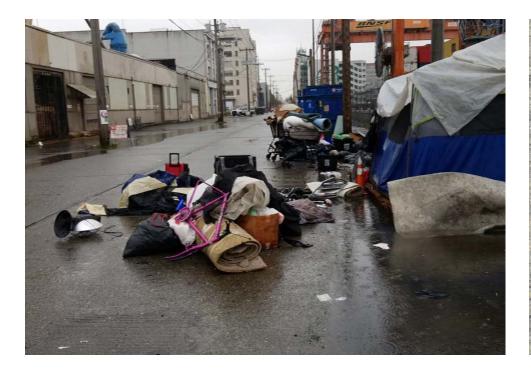

## **EXHIBIT A: SITE INSPECTION PHOTOS**

General Photos of the Encampment

During a site inspection, Field Coordinators should take photos of the following and store the photos in the appropriate G: Drive folder:

**Cross Street Signs** 

Photos of Individual Tents **Debris Fields** •

.

- ٠ **Obstructions or Hazards**
- Vehicles/RVs /License Plates

# Exh A - Inspection Photos