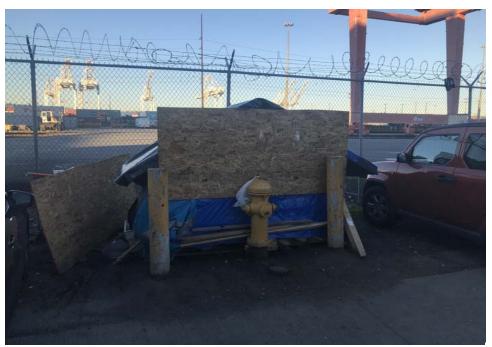

## **EXHIBIT A: SITE INSPECTION PHOTOS**

General Photos of the Encampment

During a site inspection, Field Coordinators should take photos of the following and store the photos in the appropriate G: Drive folder:

**Cross Street Signs** 

Photos of Individual Tents **Debris Fields** •

.

- ٠ **Obstructions or Hazards**
- Vehicles/RVs /License Plates

# Exh A - Inspection Photos