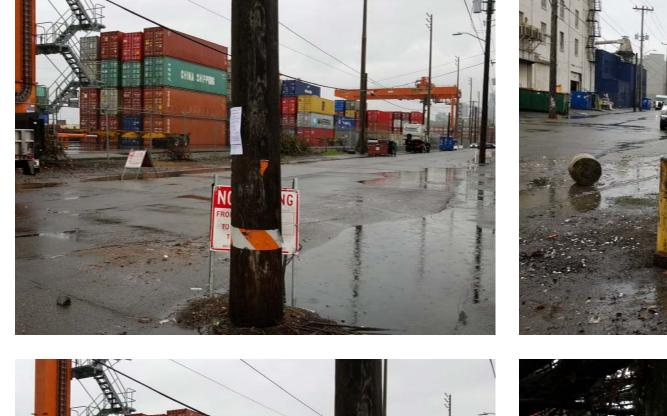

#### EXHIBIT B: SITE POSTING PHOTOS

Regular Encampment Clean-up: 72-hour Notice

- □ Obstruction or Hazard Clean-up: Notice of Immediate Removal
- Cross Street Signs
- General Photos of the Encampment
- Postings on Individual Tents Postings within the Vicinity
- Documentation of the Actual Obstruction or Hazard

Field Coordinators should take photos and collect photos from the Navigation Officers and store them photos in the appropriate G: Drive folder:

**EXHIBIT C: OUTREACH REPORT** 

The Outreach Coordinator will provide a consolidated report for both pre-engagement and day-of activities of the outreach and Navigation team.

# Exh B - Posting Photos

FOR OUTREACH AND HOUSING SUPPORT CALL:

dos y t

211 or 206-461-3222

1200

12/7/18

City of Seattle NOTICE/AVISO