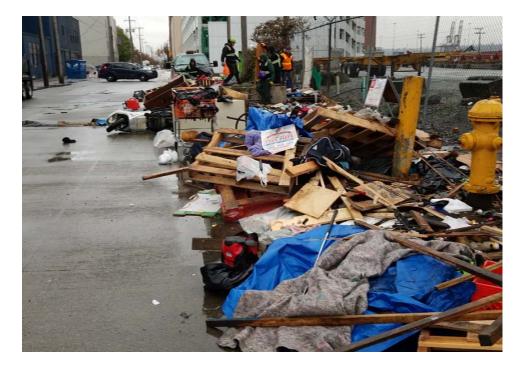

## **EXHIBIT A: SITE INSPECTION PHOTOS**

General Photos of the Encampment

During a site inspection, Field Coordinators should take photos of the following and store the photos in the appropriate G: Drive folder:

**Cross Street Signs** 

Photos of Individual Tents **Debris Fields** •

.

- ٠ **Obstructions or Hazards**
- Vehicles/RVs /License Plates

# Exh A - Inspection Photos