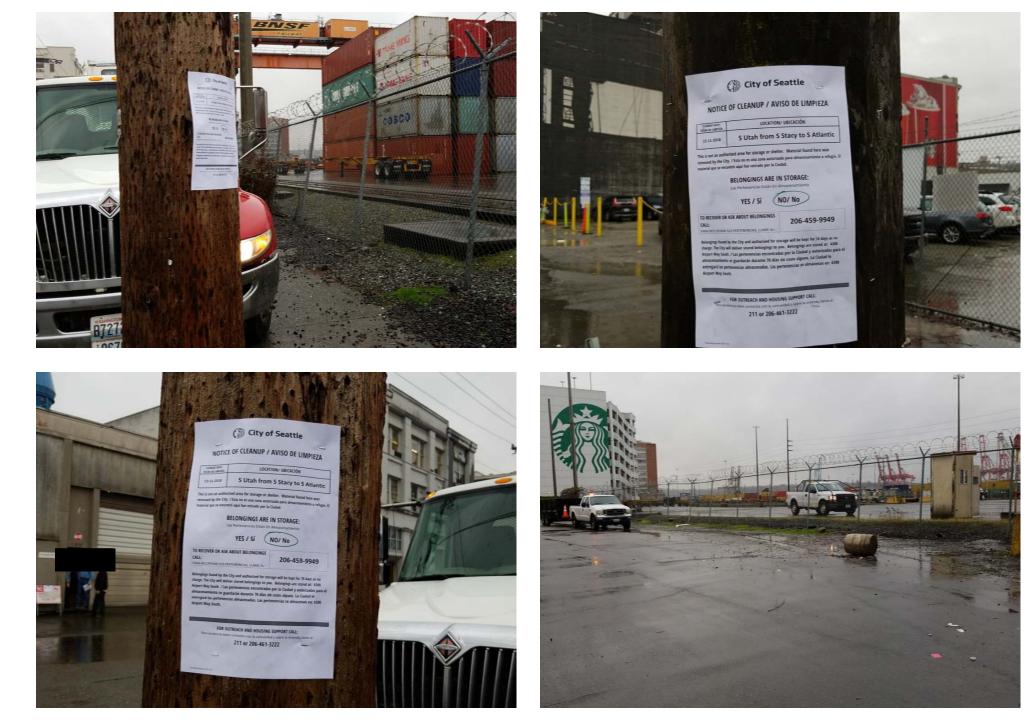

#### EXHIBIT B: SITE POSTING PHOTOS

Regular Encampment Clean-up: 72-hour Notice

- □ Obstruction or Hazard Clean-up: Notice of Immediate Removal
- Cross Street Signs
- General Photos of the Encampment
- Postings on Individual Tents Postings within the Vicinity
- Documentation of the Actual Obstruction or Hazard

Field Coordinators should take photos and collect photos from the Navigation Officers and store them photos in the appropriate G: Drive folder:

**EXHIBIT C: OUTREACH REPORT** 

The Outreach Coordinator will provide a consolidated report for both pre-engagement and day-of activities of the outreach and Navigation team.

# Exh B - Posting Photos

FOR OUTREACH AND HOUSING SUPPORT CALL:

dos y t

211 or 206-461-3222

1200

12/7/18

City of Seattle NOTICE/AVISO