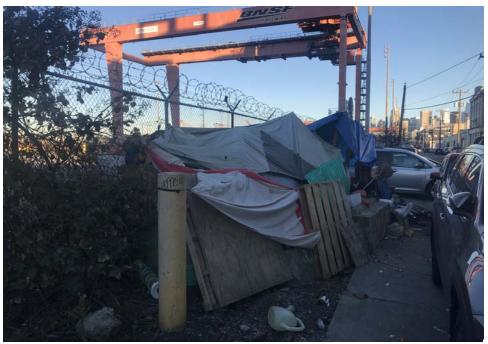

## **EXHIBIT A: SITE INSPECTION PHOTOS**

General Photos of the Encampment

During a site inspection, Field Coordinators should take photos of the following and store the photos in the appropriate G: Drive folder:

**Cross Street Signs** 

Photos of Individual Tents **Debris Fields** •

.

- ٠ **Obstructions or Hazards**
- Vehicles/RVs /License Plates

# Exh A - Inspection Photos