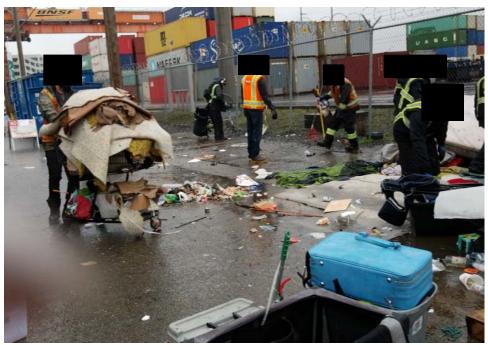

# EXHIBIT D: CLEAN-UP PHOTOS

General Photos of the Encampment

Field Coordinators are responsible for ensuring that photos are taken to document the clean-up event and saved to the appropriate G: Drive folder. This includes pictures of site conditions, tents, storage, and before/after photos.

Cross Street Signs

- Photos of Tent ID NumbersIndividual Tent Contents
- Photos of Storage Bin Contents
- After Photos

# Exh D - Clean Up Photos