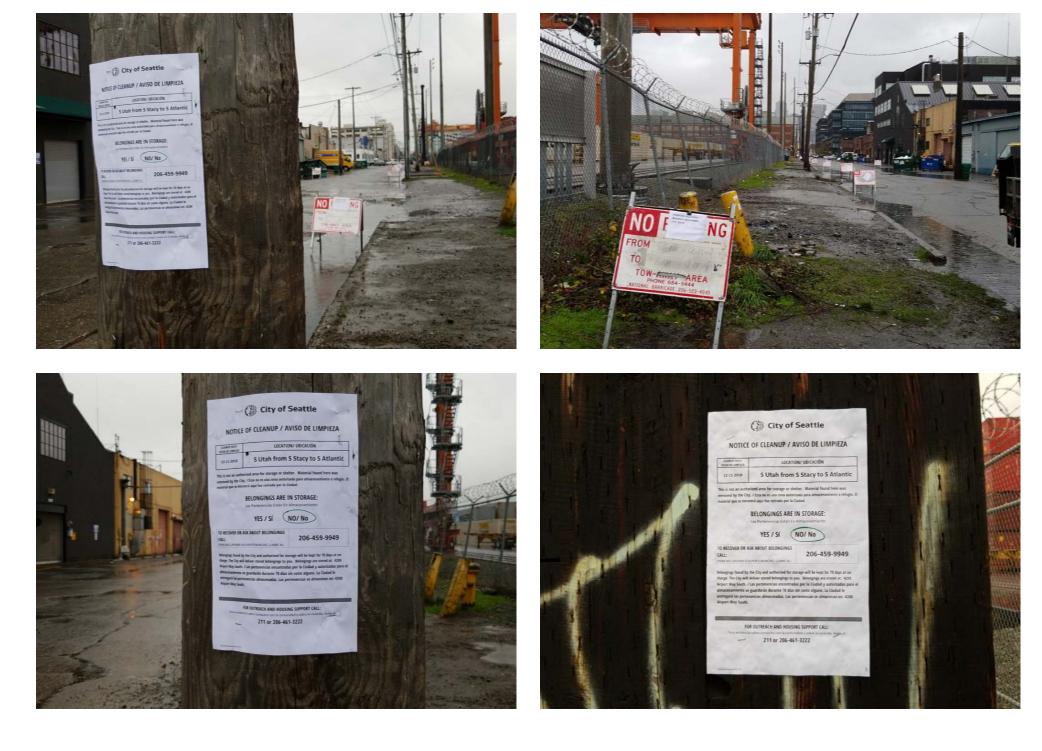

#### EXHIBIT B: SITE POSTING PHOTOS

Regular Encampment Clean-up: 72-hour Notice

- □ Obstruction or Hazard Clean-up: Notice of Immediate Removal
- Cross Street Signs
- General Photos of the Encampment
- Postings on Individual Tents Postings within the Vicinity
- Documentation of the Actual Obstruction or Hazard

Field Coordinators should take photos and collect photos from the Navigation Officers and store them photos in the appropriate G: Drive folder:

**EXHIBIT C: OUTREACH REPORT** 

The Outreach Coordinator will provide a consolidated report for both pre-engagement and day-of activities of the outreach and Navigation team.

# Exh B - Posting Photos

FOR OUTREACH AND HOUSING SUPPORT CALL:

dos y t

211 or 206-461-3222

1200

12/7/18

City of Seattle NOTICE/AVISO