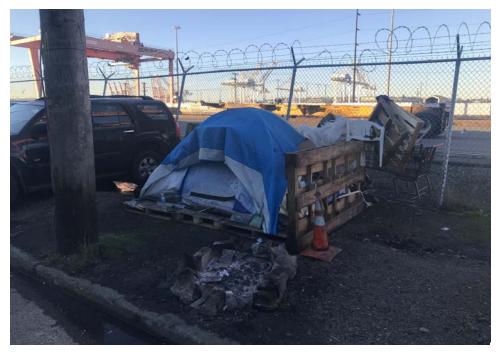

## **EXHIBIT A: SITE INSPECTION PHOTOS**

General Photos of the Encampment

During a site inspection, Field Coordinators should take photos of the following and store the photos in the appropriate G: Drive folder:

**Cross Street Signs** 

Photos of Individual Tents **Debris Fields** •

.

- ٠ **Obstructions or Hazards**
- Vehicles/RVs /License Plates

# Exh A - Inspection Photos