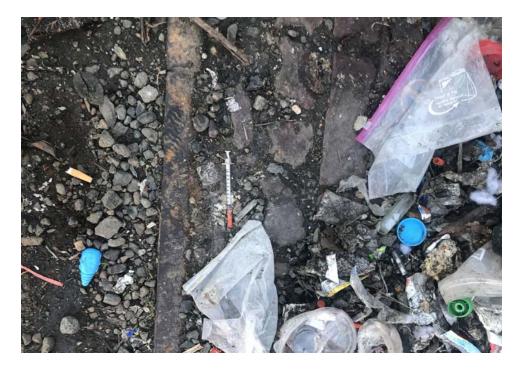

## **EXHIBIT A: SITE INSPECTION PHOTOS**

General Photos of the Encampment

During a site inspection, Field Coordinators should take photos of the following and store the photos in the appropriate G: Drive folder:

**Cross Street Signs** 

Photos of Individual Tents **Debris Fields** •

.

- ٠ **Obstructions or Hazards**
- Vehicles/RVs /License Plates