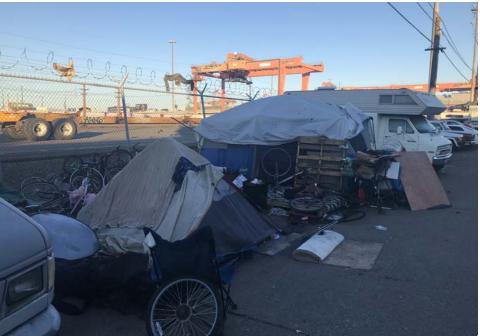

## **EXHIBIT A: SITE INSPECTION PHOTOS**

General Photos of the Encampment

During a site inspection, Field Coordinators should take photos of the following and store the photos in the appropriate G: Drive folder:

**Cross Street Signs** 

Photos of Individual Tents **Debris Fields** •

.

- ٠ **Obstructions or Hazards**
- Vehicles/RVs /License Plates

# Exh A - Inspection Photos