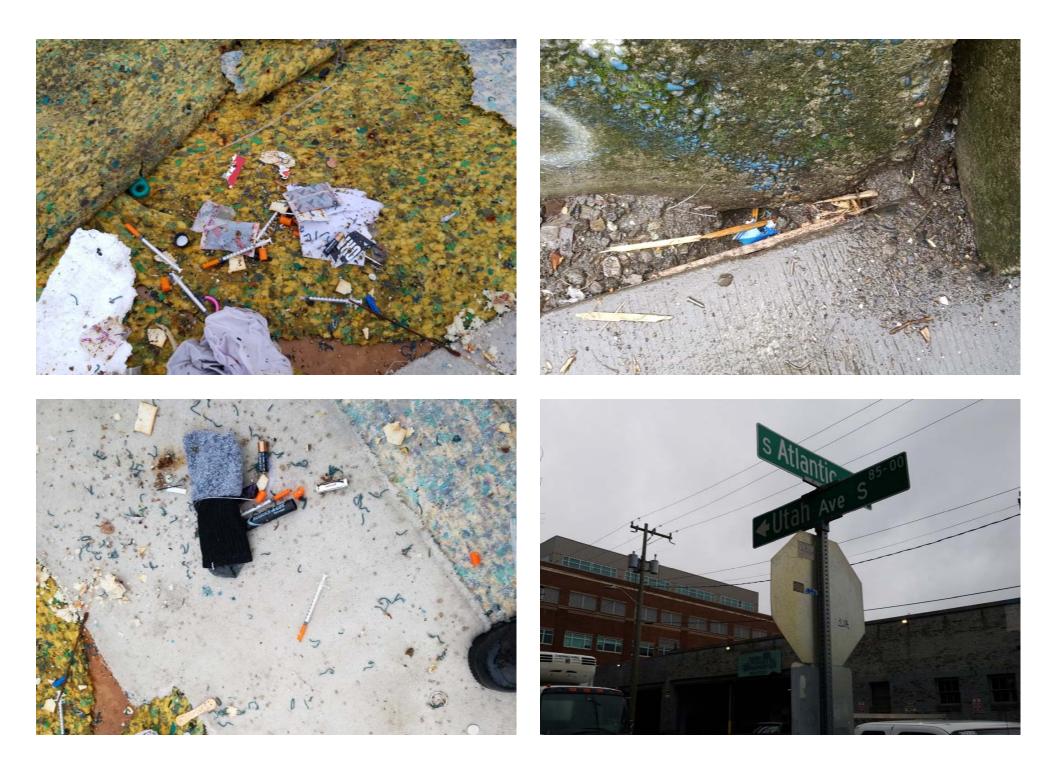

## **EXHIBIT A: SITE INSPECTION PHOTOS**

General Photos of the Encampment

During a site inspection, Field Coordinators should take photos of the following and store the photos in the appropriate G: Drive folder:

**Cross Street Signs** 

Photos of Individual Tents **Debris Fields** •

.

- ٠ **Obstructions or Hazards**
- Vehicles/RVs /License Plates