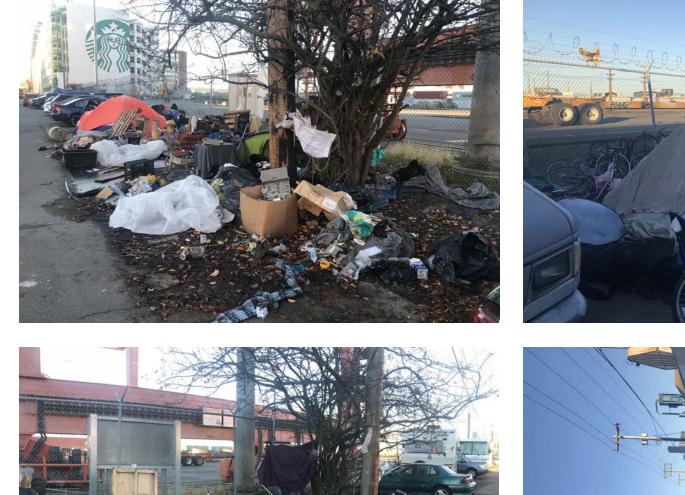

## **EXHIBIT A: SITE INSPECTION PHOTOS**

General Photos of the Encampment

During a site inspection, Field Coordinators should take photos of the following and store the photos in the appropriate G: Drive folder:

**Cross Street Signs** 

Photos of Individual Tents **Debris Fields** •

.

- ٠ **Obstructions or Hazards**
- Vehicles/RVs /License Plates

# Exh A - Inspection Photos