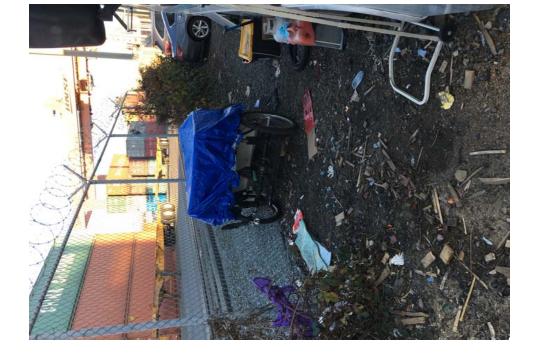

# EXHIBIT D: CLEAN-UP PHOTOS

General Photos of the Encampment

Field Coordinators are responsible for ensuring that photos are taken to document the clean-up event and saved to the appropriate G: Drive folder. This includes pictures of site conditions, tents, storage, and before/after photos.

Cross Street Signs

- Photos of Tent ID NumbersIndividual Tent Contents
- Photos of Storage Bin Contents
- After Photos