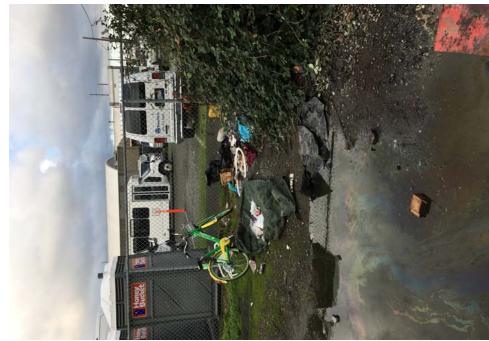

## **EXHIBIT D: CLEAN-UP PHOTOS**

Field Coordinators are responsible for ensuring that photos are taken to document the clean-up event and saved to the appropriate G: Drive folder. This includes pictures of site conditions, tents, storage, and before/after photos.

Cross Street Signs

- Photos of Tent ID Numbers
- Photos of Storage Bin Contents

- General Photos of the Encampment
- Individual Tent Contents
- After Photos