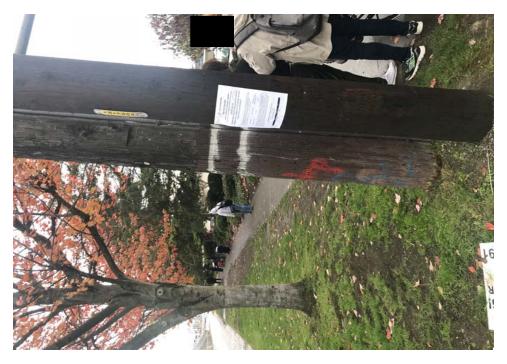

## C. PRE-CLEAN UP ACTIVITIES

| EXHIBIT B: | SITE | POSTING | PHOTOS |
|------------|------|---------|--------|
|            |      |         |        |

- ☑ Regular Encampment Clean-up: 72-hour Notice
- ☐ **Obstruction or Hazard Clean-up:** Notice of Immediate Removal
- Cross Street Signs

- Postings on Individual Tents
- General Photos of the Encampment
- Postings within the Vicinity
- Documentation of the Actual Obstruction or Hazard

Field Coordinators should take photos and collect photos from the Navigation Officers and store them photos in the appropriate G: Drive folder: