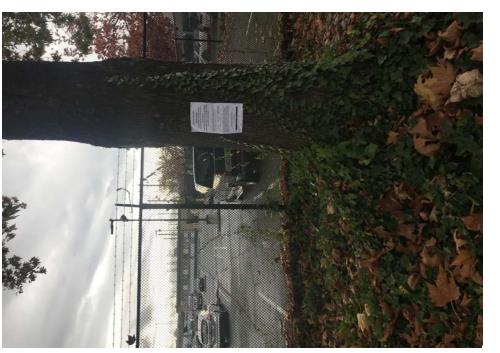

## C. PRE-CLEAN UP ACTIVITIES

| EXHIBIT B: | SITE | POSTING | PHOTOS |
|------------|------|---------|--------|
|            |      |         |        |

- ☑ Regular Encampment Clean-up: 72-hour Notice
- ☐ **Obstruction or Hazard Clean-up:** Notice of Immediate Removal
- Cross Street Signs

- Postings on Individual Tents
- General Photos of the Encampment
- Postings within the Vicinity
- Documentation of the Actual Obstruction or Hazard

Field Coordinators should take photos and collect photos from the Navigation Officers and store them photos in the appropriate G: Drive folder: