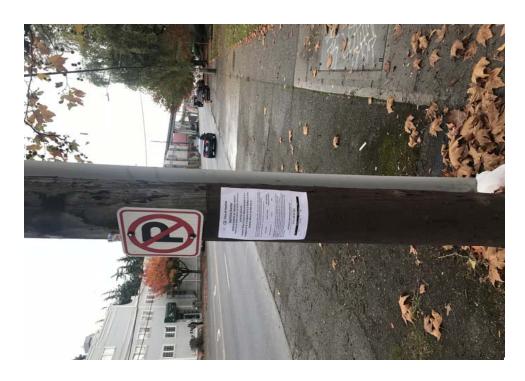

## C. PRE-CLEAN UP ACTIVITIES

| EXHIBIT B: | SITE | POSTING | PHOTOS |
|------------|------|---------|--------|
|            |      |         |        |

- ☑ Regular Encampment Clean-up: 72-hour Notice
- ☐ **Obstruction or Hazard Clean-up:** Notice of Immediate Removal
- Cross Street Signs

- Postings on Individual Tents
- General Photos of the Encampment
- Postings within the Vicinity
- Documentation of the Actual Obstruction or Hazard

Field Coordinators should take photos and collect photos from the Navigation Officers and store them photos in the appropriate G: Drive folder: