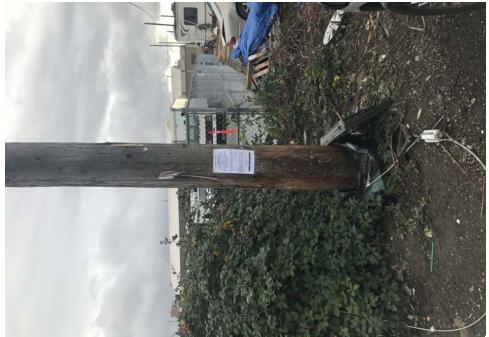

## C. PRE-CLEAN UP ACTIVITIES

| EXHIBIT B: | SITE | POSTING | PHOTOS |
|------------|------|---------|--------|
|            |      |         |        |

- ☑ Regular Encampment Clean-up: 72-hour Notice
- ☐ **Obstruction or Hazard Clean-up:** Notice of Immediate Removal
- Cross Street Signs

- Postings on Individual Tents
- General Photos of the Encampment
- Postings within the Vicinity
- Documentation of the Actual Obstruction or Hazard

Field Coordinators should take photos and collect photos from the Navigation Officers and store them photos in the appropriate G: Drive folder: