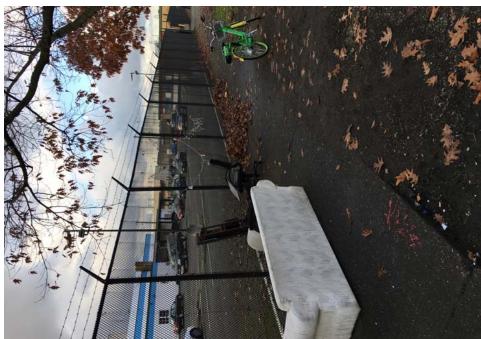

## **EXHIBIT D: CLEAN-UP PHOTOS**

Field Coordinators are responsible for ensuring that photos are taken to document the clean-up event and saved to the appropriate G: Drive folder. This includes pictures of site conditions, tents, storage, and before/after photos.

Cross Street Signs

- Photos of Tent ID Numbers
- Photos of Storage Bin Contents

- General Photos of the Encampment
- Individual Tent Contents
- After Photos