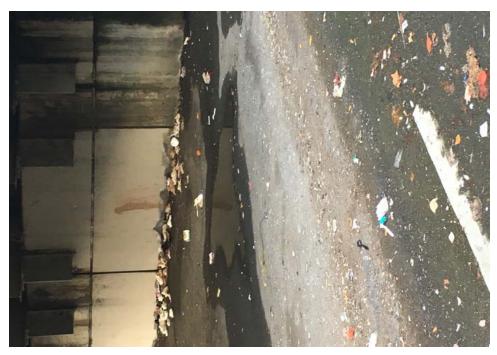

## **EXHIBIT D: CLEAN-UP PHOTOS**

Field Coordinators are responsible for ensuring that photos are taken to document the clean-up event and saved to the appropriate G: Drive folder. This includes pictures of site conditions, tents, storage, and before/after photos.

Cross Street Signs

- Photos of Tent ID Numbers
- Photos of Storage Bin Contents

- General Photos of the Encampment
- Individual Tent Contents
- After Photos