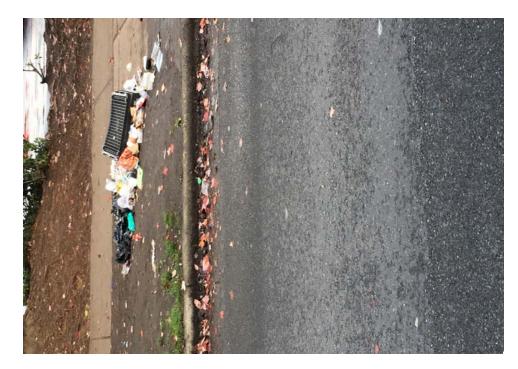

## **EXHIBIT D: CLEAN-UP PHOTOS**

Field Coordinators are responsible for ensuring that photos are taken to document the clean-up event and saved to the appropriate G: Drive folder. This includes pictures of site conditions, tents, storage, and before/after photos.

Cross Street Signs

- Photos of Tent ID Numbers
- Photos of Storage Bin Contents

- General Photos of the Encampment
- Individual Tent Contents
- After Photos