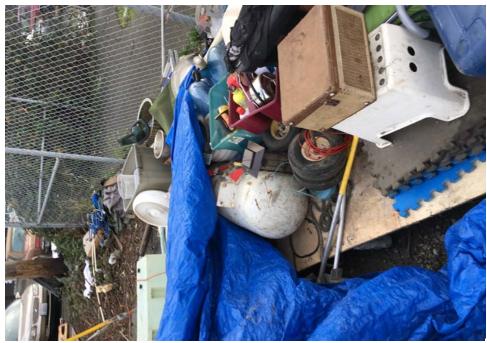

## **EXHIBIT D: CLEAN-UP PHOTOS**

Field Coordinators are responsible for ensuring that photos are taken to document the clean-up event and saved to the appropriate G: Drive folder. This includes pictures of site conditions, tents, storage, and before/after photos.

Cross Street Signs

- Photos of Tent ID Numbers
- Photos of Storage Bin Contents

- General Photos of the Encampment
- Individual Tent Contents
- After Photos