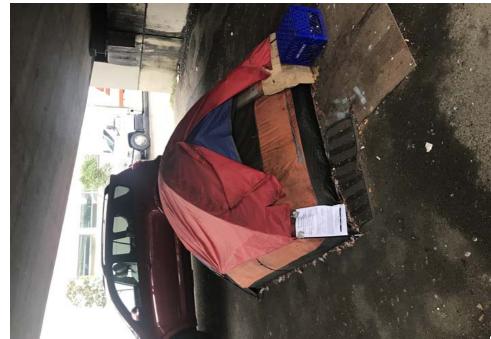

## **EXHIBIT D: CLEAN-UP PHOTOS**

Field Coordinators are responsible for ensuring that photos are taken to document the clean-up event and saved to the appropriate G: Drive folder. This includes pictures of site conditions, tents, storage, and before/after photos.

Cross Street Signs

- Photos of Tent ID Numbers
- Photos of Storage Bin Contents

- General Photos of the Encampment
- Individual Tent Contents
- After Photos