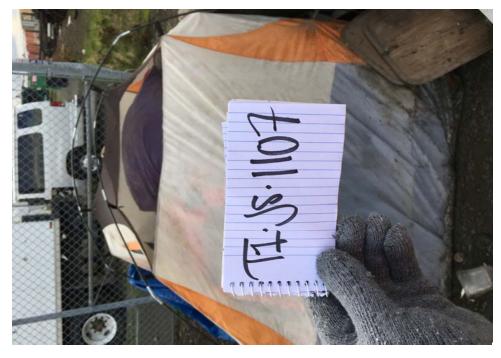

## **EXHIBIT D: CLEAN-UP PHOTOS**

Field Coordinators are responsible for ensuring that photos are taken to document the clean-up event and saved to the appropriate G: Drive folder. This includes pictures of site conditions, tents, storage, and before/after photos.

Cross Street Signs

- Photos of Tent ID Numbers
- Photos of Storage Bin Contents

- General Photos of the Encampment
- Individual Tent Contents
- After Photos