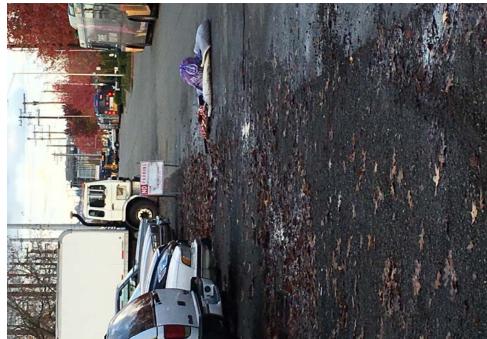

## **EXHIBIT D: CLEAN-UP PHOTOS**

Field Coordinators are responsible for ensuring that photos are taken to document the clean-up event and saved to the appropriate G: Drive folder. This includes pictures of site conditions, tents, storage, and before/after photos.

Cross Street Signs

- Photos of Tent ID Numbers
- Photos of Storage Bin Contents

- General Photos of the Encampment
- Individual Tent Contents
- After Photos