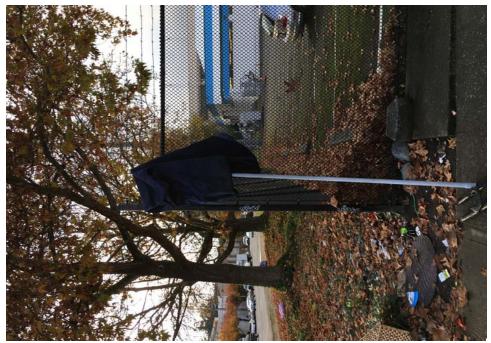

## C. PRE-CLEAN UP ACTIVITIES

| EXHIBIT B: | SITE | POSTING | PHOTOS |
|------------|------|---------|--------|
|            |      |         |        |

- ☑ Regular Encampment Clean-up: 72-hour Notice
- ☐ **Obstruction or Hazard Clean-up:** Notice of Immediate Removal
- Cross Street Signs

- Postings on Individual Tents
- General Photos of the Encampment
- Postings within the Vicinity
- Documentation of the Actual Obstruction or Hazard

Field Coordinators should take photos and collect photos from the Navigation Officers and store them photos in the appropriate G: Drive folder: