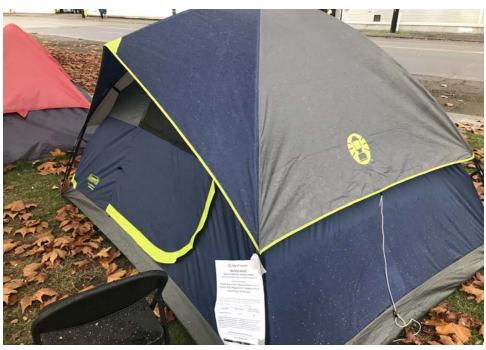

## **EXHIBIT D: CLEAN-UP PHOTOS**

Field Coordinators are responsible for ensuring that photos are taken to document the clean-up event and saved to the appropriate G: Drive folder. This includes pictures of site conditions, tents, storage, and before/after photos.

Cross Street Signs

- Photos of Tent ID Numbers
- Photos of Storage Bin Contents

- General Photos of the Encampment
- Individual Tent Contents
- After Photos