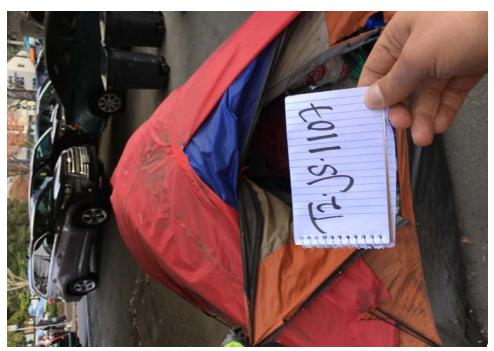

## **EXHIBIT D: CLEAN-UP PHOTOS**

Field Coordinators are responsible for ensuring that photos are taken to document the clean-up event and saved to the appropriate G: Drive folder. This includes pictures of site conditions, tents, storage, and before/after photos.

Cross Street Signs

- Photos of Tent ID Numbers
- Photos of Storage Bin Contents

- General Photos of the Encampment
- Individual Tent Contents
- After Photos