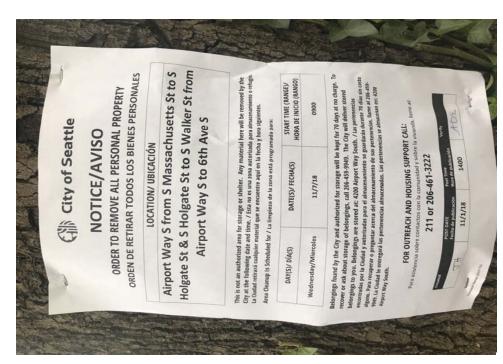

| Site:               | Airport Way S from S Massachusetts St to S Holgate St & S Holgate St to S Walker St from Airport Way S to 6th Ave S |               |              |                    |         | rst Inspection: | 10/25/18                 |  |
|---------------------|---------------------------------------------------------------------------------------------------------------------|---------------|--------------|--------------------|---------|-----------------|--------------------------|--|
|                     | Airport Way S from S                                                                                                |               |              | _                  |         |                 |                          |  |
| Site Address:       | Holgate St to S Walk                                                                                                | er St from Ai | rport Way S  | to 6th Ave S       | Date of | Clean-Up:       | 11/7/18                  |  |
| Inspection By:      | Jeff Horan                                                                                                          |               |              |                    | CSR#    | 18-002259       | 89                       |  |
| Referred By:        | CSR, Community                                                                                                      |               |              |                    |         | _ Photos to     | FAS? ⊠ Yes □ No          |  |
| SITE OCCUPAN        |                                                                                                                     |               |              |                    |         |                 |                          |  |
| Date of Inspection  | on Tents                                                                                                            | St            | ructures     | Bed Rolls          |         | Vehicles        | TOTAL COUNT              |  |
| 10/25/18            | 6                                                                                                                   |               | 0            | 0                  |         | 3 (RV's)        | 9                        |  |
| 11/1/18 (counted)   |                                                                                                                     |               | 0            | 0                  |         | 3 (RV's)        | 9                        |  |
| posting)            | _                                                                                                                   |               |              |                    |         |                 |                          |  |
|                     |                                                                                                                     |               |              |                    |         |                 |                          |  |
|                     |                                                                                                                     |               |              |                    |         |                 |                          |  |
|                     |                                                                                                                     |               |              |                    |         |                 |                          |  |
|                     |                                                                                                                     |               |              |                    |         |                 |                          |  |
| SITE CHARACT        | TERISICS                                                                                                            |               |              | HEALTH CON         | IDITION | S               |                          |  |
| Park                |                                                                                                                     | ☐ Yes         | ⊠ No         | Disorganized       |         |                 | ⊠ Yes □ No               |  |
| Sidewalk            |                                                                                                                     | ☐ Yes         | ⊠ No         | Garbage/Bagged     |         |                 | ⊠ Yes □ No               |  |
| Within 50ft of a wa | ater body or wetland                                                                                                | ☐ Yes         | ⊠ No         | Garbage/Loose      |         |                 | ⊠ Yes □ No               |  |
| Roadway             |                                                                                                                     | ⊠ Yes         | $\square$ No | Garbage/Bulky It   | ems     |                 | ⊠ Yes □ No               |  |
| Within 50ft of a G  | uardrail                                                                                                            | ⊠ Yes         | $\square$ No | Garbage/Metal      |         |                 | ⊠ Yes □ No               |  |
| Heavy Traffic       |                                                                                                                     | ⊠ Yes         | $\square$ No | Human Waste        |         |                 | ⊠ Yes □ No               |  |
| Near Industrial Zoi | ne                                                                                                                  |               | □ No         | Rats/Mice          |         |                 | ☐ Yes ⊠ No               |  |
| Forested Area       |                                                                                                                     | ☐ Yes         | ⊠ No         | Hazardous Mate     | rials   |                 | ⊠ Yes □ No               |  |
| Play Area           |                                                                                                                     | ☐ Yes         | ⊠ No         | Falling Tree or Li | mbs     |                 | ☐ Yes ⊠ No               |  |
| Rented Area         |                                                                                                                     | ☐ Yes         | ⊠ No         | Chemical Waste     |         |                 |                          |  |
| Slope               |                                                                                                                     | ☐ Yes         | ⊠ No         | Fires              |         |                 |                          |  |
| Slide Zone          |                                                                                                                     | ☐ Yes         | ⊠ No         | Criminal Activity  |         |                 | oxtimes Yes $oxtimes$ No |  |
| Fire                |                                                                                                                     | ☐ Yes         | ⊠ No         | Weapons            |         |                 | ☐ Yes ⊠ No               |  |
| Other:              |                                                                                                                     | ☐ Yes         | ⊠ No         | Open Alcohol       |         |                 | ⊠ Yes □ No               |  |
| Other:              |                                                                                                                     | ☐ Yes         | ⊠ No         | Sharps             |         |                 | ⊠ Yes □ No               |  |
| Other:              |                                                                                                                     | ☐ Yes         | ⊠ No         | Property Damag     | e       |                 | ☐ Yes ⊠ No               |  |