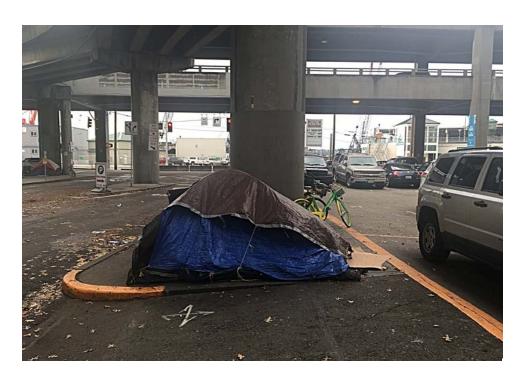

### **EXHIBIT A: SITE INSPECTION PHOTOS**

During a site inspection, Field Coordinators should take photos of the following and store the photos in the appropriate G: Drive folder:

Cross Street Signs

- Photos of Individual Tents
- Obstructions or Hazards

- General Photos of the Encampment
- Debris Fields

Vehicles/RVs /License Plates