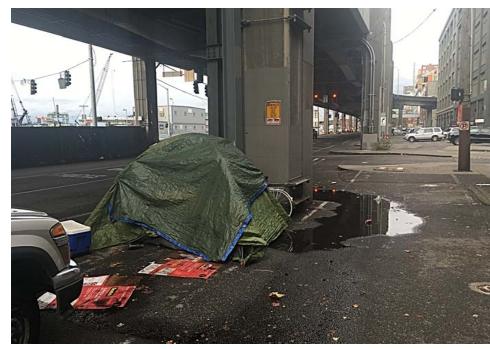

### **EXHIBIT A: SITE INSPECTION PHOTOS**

During a site inspection, Field Coordinators should take photos of the following and store the photos in the appropriate G: Drive folder:

Cross Street Signs

- Photos of Individual Tents
- Obstructions or Hazards

- General Photos of the Encampment
- Debris Fields

Vehicles/RVs /License Plates