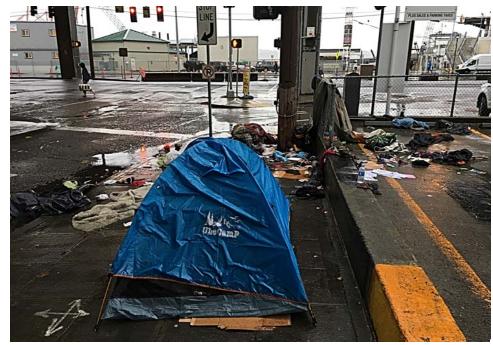

### **EXHIBIT A: SITE INSPECTION PHOTOS**

During a site inspection, Field Coordinators should take photos of the following and store the photos in the appropriate G: Drive folder:

Cross Street Signs

- Photos of Individual Tents
- Obstructions or Hazards

- General Photos of the Encampment
- Debris Fields

Vehicles/RVs /License Plates