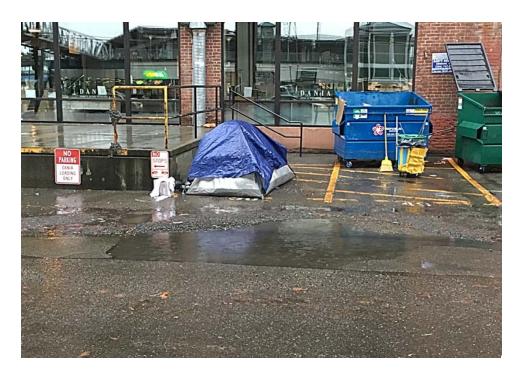

### **EXHIBIT A: SITE INSPECTION PHOTOS**

During a site inspection, Field Coordinators should take photos of the following and store the photos in the appropriate G: Drive folder:

Cross Street Signs

- Photos of Individual Tents
- Obstructions or Hazards

- General Photos of the Encampment
- Debris Fields

Vehicles/RVs /License Plates