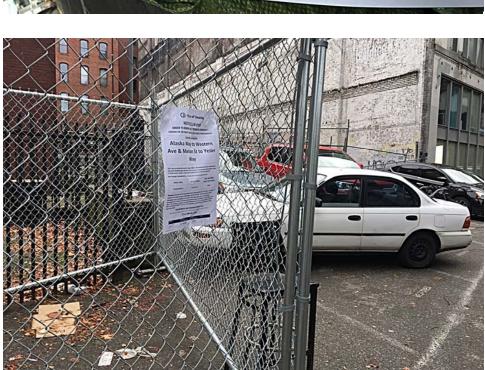

# SITE JOURNAL

**Encampment Response Team** 

| EXHIBIT B: | SITE   | POSTING   | PHOTOS |
|------------|--------|-----------|--------|
| LAIIIDII D | . JIIL | 1 0311110 |        |

General Photos of the Encampment

- ☑ Regular Encampment Clean-up: 72-hour Notice
- ☐ **Obstruction or Hazard Clean-up:** Notice of Immediate Removal
- Cross Street Signs

- Postings on Individual Tents
- Postings within the Vicinity
- Documentation of the Actual Obstruction or Hazard

Field Coordinators should take photos and collect photos from the Navigation Officers and store them photos in the appropriate G: Drive folder: