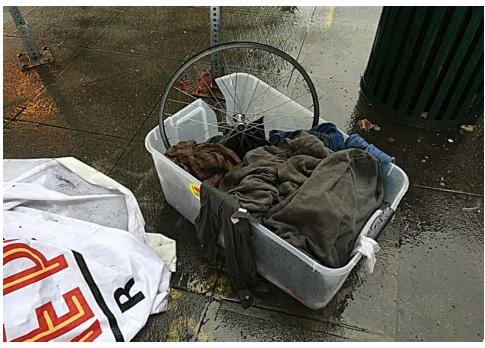

### **EXHIBIT D: CLEAN-UP PHOTOS**

Field Coordinators are responsible for ensuring that photos are taken to document the clean-up event and saved to the appropriate G: Drive folder. This includes pictures of site conditions, tents, storage, and before/after photos.

Cross Street Signs

- Photos of Tent ID Numbers
- Photos of Storage Bin Contents

- General Photos of the Encampment
- Individual Tent Contents
- After Photos