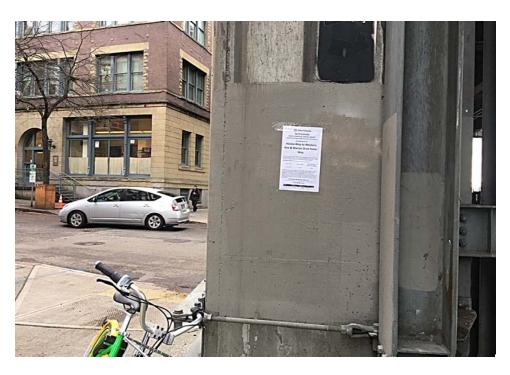

# SITE JOURNAL

**Encampment Response Team** 

| EXHIBIT B: | SITE   | POSTING   | PHOTOS |
|------------|--------|-----------|--------|
| LAIIIDII D | . JIIL | 1 0311110 |        |

General Photos of the Encampment

- ☑ Regular Encampment Clean-up: 72-hour Notice
- ☐ **Obstruction or Hazard Clean-up:** Notice of Immediate Removal
- Cross Street Signs

- Postings on Individual Tents
- Postings within the Vicinity
- Documentation of the Actual Obstruction or Hazard

Field Coordinators should take photos and collect photos from the Navigation Officers and store them photos in the appropriate G: Drive folder: