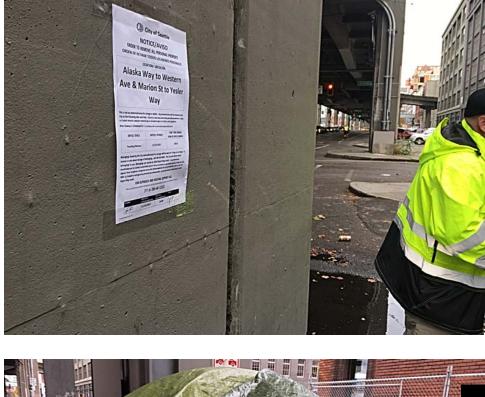

### **EXHIBIT A: SITE INSPECTION PHOTOS**

During a site inspection, Field Coordinators should take photos of the following and store the photos in the appropriate G: Drive folder:

Cross Street Signs

- Photos of Individual Tents
- Obstructions or Hazards

- General Photos of the Encampment
- Debris Fields

Vehicles/RVs /License Plates

Exhibit A: Site Inspection

Area Cleanup Is Scheduled for / La limpieza de la zona está progr

DATE(S)/ FECHA(S)

ORDER TO REMOVE ALL PERSONAL PROPERTY DEN DE RETIRAR TODOS LOS BIENES PERSONALES

NOTICE/AVISO

G City of Seattle

Ave & Marion St to Yesler

Way

Alaska Way to Western

LOCATION/ UBICACIÓN

Exhibit D: Site Clean up