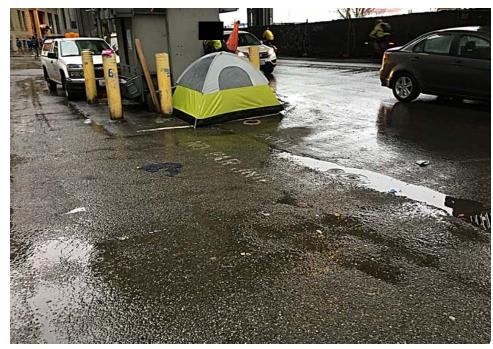

### **EXHIBIT A: SITE INSPECTION PHOTOS**

During a site inspection, Field Coordinators should take photos of the following and store the photos in the appropriate G: Drive folder:

Cross Street Signs

- Photos of Individual Tents
- Obstructions or Hazards

- General Photos of the Encampment
- Debris Fields

Vehicles/RVs /License Plates