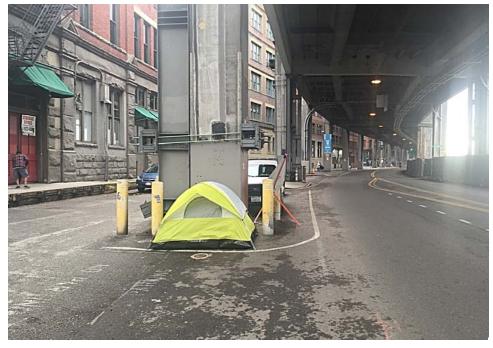

### **EXHIBIT A: SITE INSPECTION PHOTOS**

During a site inspection, Field Coordinators should take photos of the following and store the photos in the appropriate G: Drive folder:

Cross Street Signs

- Photos of Individual Tents
- Obstructions or Hazards

- General Photos of the Encampment
- Debris Fields

Vehicles/RVs /License Plates