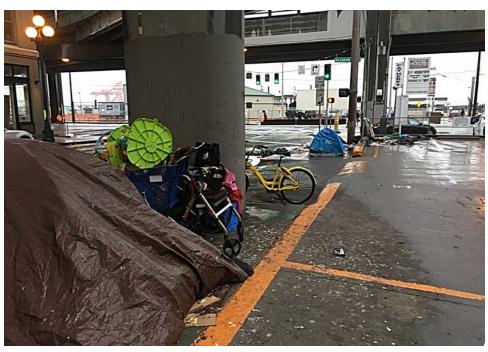

### **EXHIBIT A: SITE INSPECTION PHOTOS**

During a site inspection, Field Coordinators should take photos of the following and store the photos in the appropriate G: Drive folder:

Cross Street Signs

- Photos of Individual Tents
- Obstructions or Hazards

- General Photos of the Encampment
- Debris Fields

Vehicles/RVs /License Plates