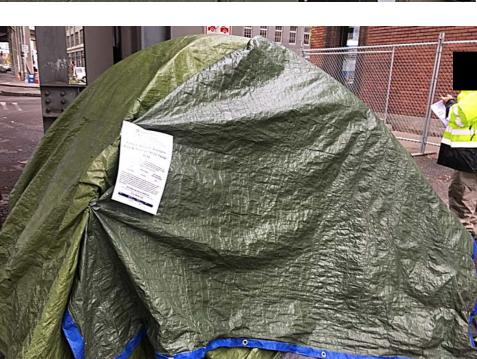

- ☑ Regular Encampment Clean-up: 72-hour Notice
- ☐ **Obstruction or Hazard Clean-up:** Notice of Immediate Removal
- Cross Street Signs

- Postings on Individual Tents
- Postings within the Vicinity
- Documentation of the Actual Obstruction or Hazard

Field Coordinators should take photos and collect photos from the Navigation Officers and store them photos in the appropriate G: Drive folder: