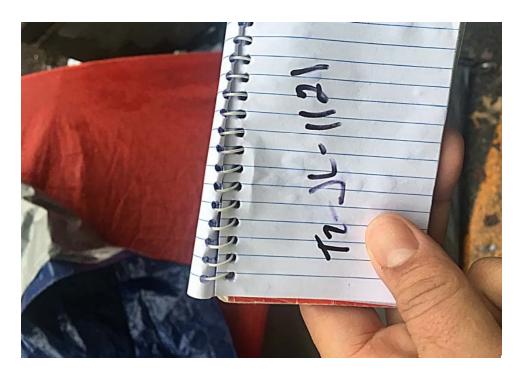

Tent Naming Convention: T#-Initials-MonthDay Example: T1-JH-0428

| Owner Name <b>or</b><br>Tent/Structure # | Owner<br>Present? | Storage?                    | Not Storable?<br>Check All That Apply        | # of Bins | # of<br>Bikes | # of<br>Luggage | # of<br>Large<br>Items | Short Description                                                                                                                                                                         |
|------------------------------------------|-------------------|-----------------------------|----------------------------------------------|-----------|---------------|-----------------|------------------------|-------------------------------------------------------------------------------------------------------------------------------------------------------------------------------------------|
| T1-JL-1121                               | ☐ Yes<br>⊠ No     | ☐ Accepted☐ Declined☐ N/A   | ☐ Hazardous Material ☐ Human Waste ☑ Damaged | 1         | 0             | 0               | 0                      | Stored-black bag w/ bible and misc items                                                                                                                                                  |
| T2-JL-1121                               | ☐ Yes<br>☑ No     | ☐ Accepted ☐ Declined ☑ N/A | ☐ Hazardous Material ☐ Human Waste ☑ Damaged | 0         | 0             | 0               | 0                      | Nothing stored-tent ripped moldy wet clothing and garbage inside                                                                                                                          |
| T3-JL-1121                               | ⊠ Yes □ No        | ☐ Accepted ☑ Declined ☐ N/A | ☐ Hazardous Material ☐ Human Waste ☐ Damaged | 0         | 0             | 0               | 0                      | Owner-left behind was garbage.                                                                                                                                                            |
| T1-MJT-1121                              | ⊠ Yes<br>□ No     | ☐ Accepted ☑ Declined ☐ N/A | ☐ Hazardous Material ☑ Human Waste ☑ Damaged | 0         | 0             | 0               | 0                      | Owner was present and accepted shelter with REACH. Owner said everything left behind was garbage. Nothing storable left in tent. Tent had a strong smell of ammonia and was wet.          |
|                                          | ☐ Yes<br>⊠ No     | ☐ Accepted☐ Declined☐ N/A   | ☐ Hazardous Material ☐ Human Waste ☐ Damaged | 1         | 0             | 0               | 1                      | Owner was not present but tent-mate gave us her belongings to store. Tent-mate went with UGM with the rest of the tent contents.                                                          |
|                                          | ⊠ Yes<br>□ No     | ☐ Accepted☐ Declined☐ N/A   | ☐ Hazardous Material ☐ Human Waste ☐ Damaged | 1         | 1             | 0               | 0                      | Owner took most of the tent contents and the tent. Owner left a bicycle and a bin with personal items for storage by field coordinator. What was left was garbage according to the owner. |