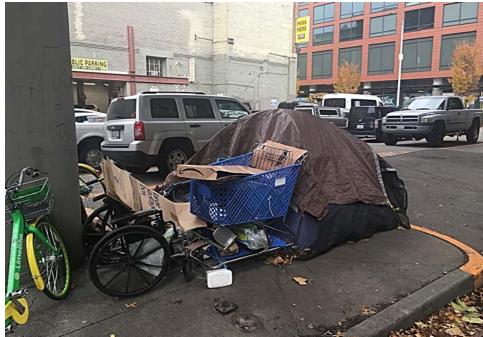

### **EXHIBIT A: SITE INSPECTION PHOTOS**

During a site inspection, Field Coordinators should take photos of the following and store the photos in the appropriate G: Drive folder:

Cross Street Signs

- Photos of Individual Tents
- Obstructions or Hazards

- General Photos of the Encampment
- Debris Fields

Vehicles/RVs /License Plates