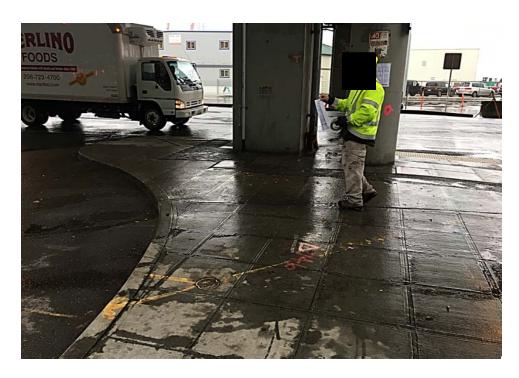

### **EXHIBIT A: SITE INSPECTION PHOTOS**

During a site inspection, Field Coordinators should take photos of the following and store the photos in the appropriate G: Drive folder:

Cross Street Signs

- Photos of Individual Tents
- Obstructions or Hazards

- General Photos of the Encampment
- Debris Fields

Vehicles/RVs /License Plates