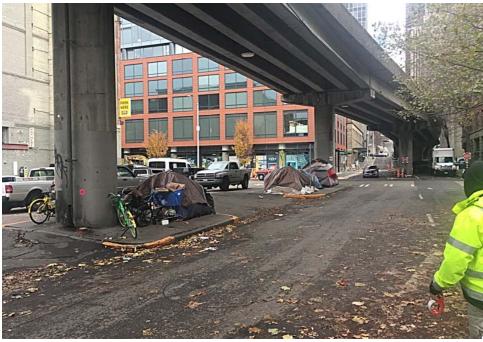

### **EXHIBIT A: SITE INSPECTION PHOTOS**

During a site inspection, Field Coordinators should take photos of the following and store the photos in the appropriate G: Drive folder:

Cross Street Signs

- Photos of Individual Tents
- Obstructions or Hazards

- General Photos of the Encampment
- Debris Fields

Vehicles/RVs /License Plates