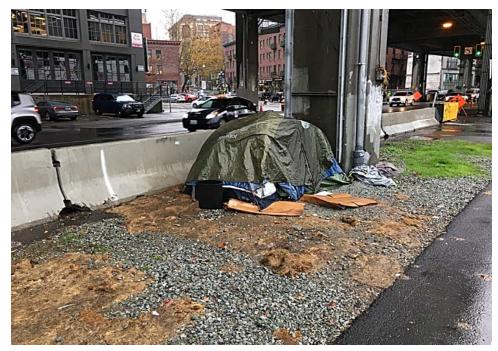

### **EXHIBIT A: SITE INSPECTION PHOTOS**

During a site inspection, Field Coordinators should take photos of the following and store the photos in the appropriate G: Drive folder:

Cross Street Signs

- Photos of Individual Tents
- Obstructions or Hazards

- General Photos of the Encampment
- Debris Fields

Vehicles/RVs /License Plates