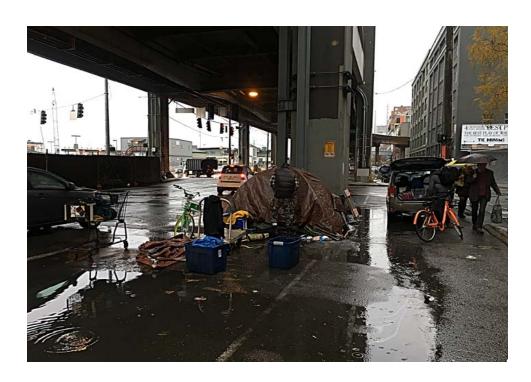

# SITE JOURNAL

**Encampment Response Team** 

| EXHIBIT B: | SITE   | POSTING   | PHOTOS |
|------------|--------|-----------|--------|
| LAIIIDII D | . JIIL | 1 0311110 |        |

General Photos of the Encampment

- ☑ Regular Encampment Clean-up: 72-hour Notice
- ☐ **Obstruction or Hazard Clean-up:** Notice of Immediate Removal
- Cross Street Signs

- Postings on Individual Tents
- Postings within the Vicinity
- Documentation of the Actual Obstruction or Hazard

Field Coordinators should take photos and collect photos from the Navigation Officers and store them photos in the appropriate G: Drive folder: