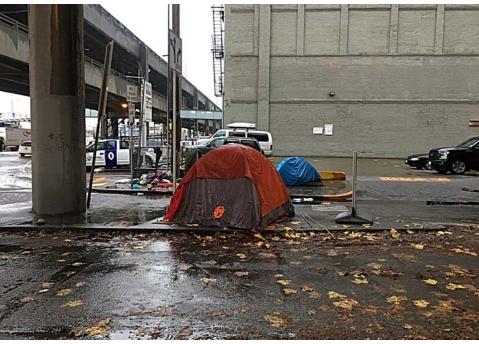

### **EXHIBIT A: SITE INSPECTION PHOTOS**

During a site inspection, Field Coordinators should take photos of the following and store the photos in the appropriate G: Drive folder:

Cross Street Signs

- Photos of Individual Tents
- Obstructions or Hazards

- General Photos of the Encampment
- Debris Fields

Vehicles/RVs /License Plates