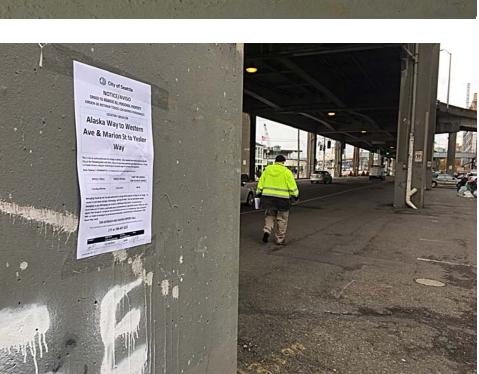

### **EXHIBIT A: SITE INSPECTION PHOTOS**

During a site inspection, Field Coordinators should take photos of the following and store the photos in the appropriate G: Drive folder:

Cross Street Signs

- Photos of Individual Tents
- Obstructions or Hazards

- General Photos of the Encampment
- Debris Fields

Vehicles/RVs /License Plates

Exhibit A: Site Inspection

Area Cleanup Is Scheduled for / La limpieza de la zona está progr

DATE(S)/ FECHA(S)

ORDER TO REMOVE ALL PERSONAL PROPERTY DEN DE RETIRAR TODOS LOS BIENES PERSONALES

NOTICE/AVISO

G City of Seattle

Ave & Marion St to Yesler

Way

Alaska Way to Western

LOCATION/ UBICACIÓN

Exhibit D: Site Clean up