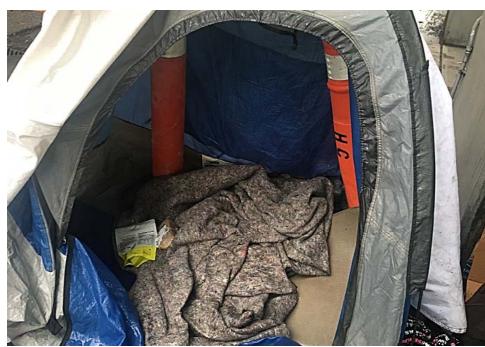

### **EXHIBIT D: CLEAN-UP PHOTOS**

Field Coordinators are responsible for ensuring that photos are taken to document the clean-up event and saved to the appropriate G: Drive folder. This includes pictures of site conditions, tents, storage, and before/after photos.

Cross Street Signs

- Photos of Tent ID Numbers
- Photos of Storage Bin Contents

- General Photos of the Encampment
- Individual Tent Contents
- After Photos