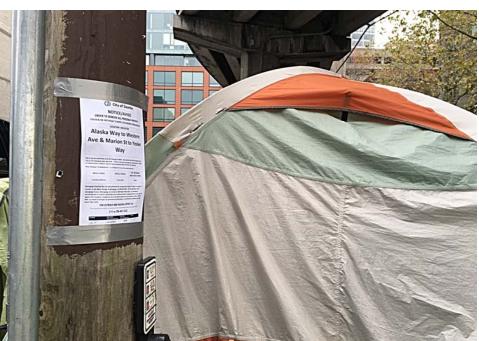

# SITE JOURNAL

**Encampment Response Team** 

| EXHIBIT B: | SITE   | POSTING   | PHOTOS |
|------------|--------|-----------|--------|
| LAIIIDII D | . JIIL | 1 0311110 |        |

General Photos of the Encampment

- ☑ Regular Encampment Clean-up: 72-hour Notice
- ☐ **Obstruction or Hazard Clean-up:** Notice of Immediate Removal
- Cross Street Signs

- Postings on Individual Tents
- Postings within the Vicinity
- Documentation of the Actual Obstruction or Hazard

Field Coordinators should take photos and collect photos from the Navigation Officers and store them photos in the appropriate G: Drive folder: