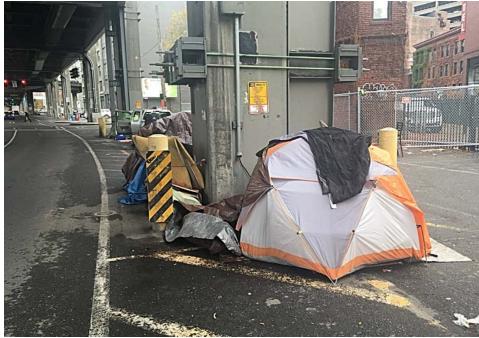

### **EXHIBIT A: SITE INSPECTION PHOTOS**

During a site inspection, Field Coordinators should take photos of the following and store the photos in the appropriate G: Drive folder:

Cross Street Signs

- Photos of Individual Tents
- Obstructions or Hazards

- General Photos of the Encampment
- Debris Fields

Vehicles/RVs /License Plates