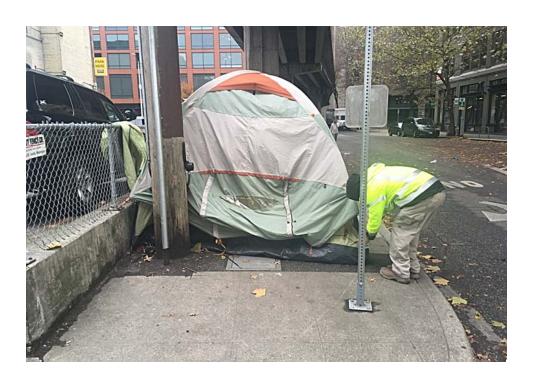

### **EXHIBIT A: SITE INSPECTION PHOTOS**

During a site inspection, Field Coordinators should take photos of the following and store the photos in the appropriate G: Drive folder:

Cross Street Signs

- Photos of Individual Tents
- Obstructions or Hazards

- General Photos of the Encampment
- Debris Fields

Vehicles/RVs /License Plates