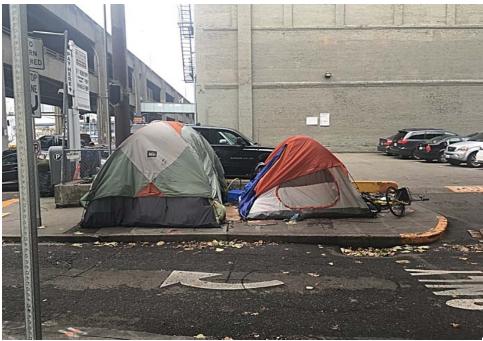

### **EXHIBIT A: SITE INSPECTION PHOTOS**

During a site inspection, Field Coordinators should take photos of the following and store the photos in the appropriate G: Drive folder:

Cross Street Signs

- Photos of Individual Tents
- Obstructions or Hazards

- General Photos of the Encampment
- Debris Fields

Vehicles/RVs /License Plates