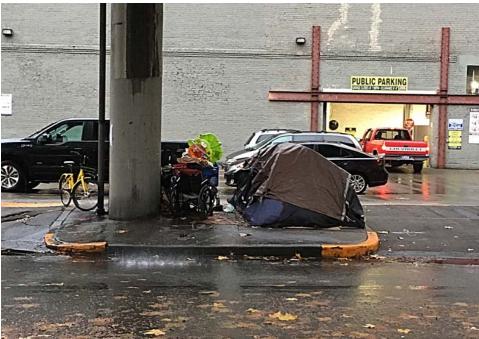

### **EXHIBIT A: SITE INSPECTION PHOTOS**

During a site inspection, Field Coordinators should take photos of the following and store the photos in the appropriate G: Drive folder:

Cross Street Signs

- Photos of Individual Tents
- Obstructions or Hazards

- General Photos of the Encampment
- Debris Fields

Vehicles/RVs /License Plates