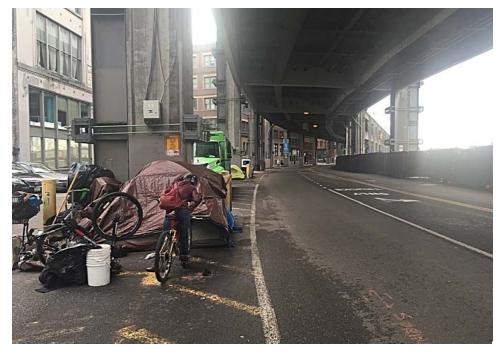

### **EXHIBIT A: SITE INSPECTION PHOTOS**

During a site inspection, Field Coordinators should take photos of the following and store the photos in the appropriate G: Drive folder:

Cross Street Signs

- Photos of Individual Tents
- Obstructions or Hazards

- General Photos of the Encampment
- Debris Fields

Vehicles/RVs /License Plates