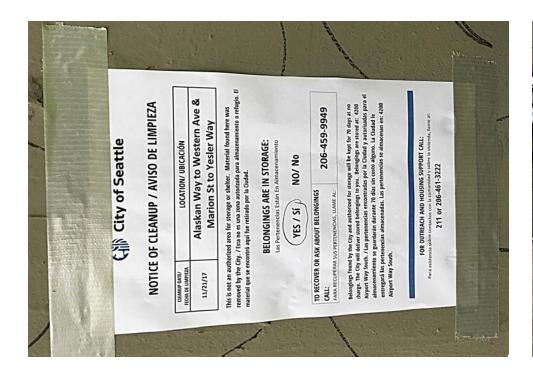

- ☑ Regular Encampment Clean-up: 72-hour Notice
- ☐ **Obstruction or Hazard Clean-up:** Notice of Immediate Removal
- Cross Street Signs

- Postings on Individual Tents
- Postings within the Vicinity
- Documentation of the Actual Obstruction or Hazard

Exhibit A: Site Inspection

Area Cleanup Is Scheduled for / La limpieza de la zona está progr

DATE(S)/ FECHA(S)

ORDER TO REMOVE ALL PERSONAL PROPERTY DEN DE RETIRAR TODOS LOS BIENES PERSONALES

NOTICE/AVISO

G City of Seattle

Ave & Marion St to Yesler

Way

Alaska Way to Western

LOCATION/ UBICACIÓN

Exhibit D: Site Clean up