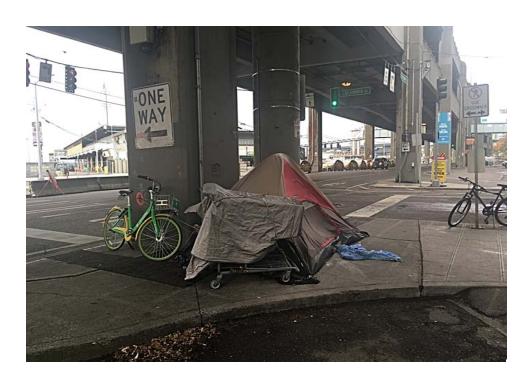

### **EXHIBIT A: SITE INSPECTION PHOTOS**

During a site inspection, Field Coordinators should take photos of the following and store the photos in the appropriate G: Drive folder:

Cross Street Signs

- Photos of Individual Tents
- Obstructions or Hazards

- General Photos of the Encampment
- Debris Fields

Vehicles/RVs /License Plates