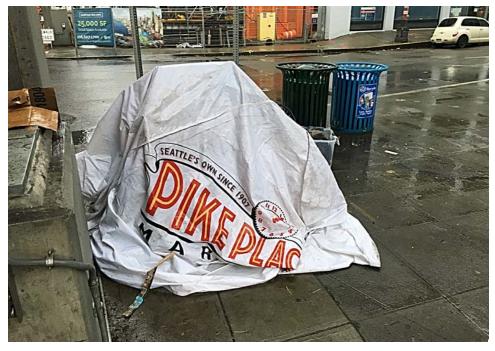

# SITE JOURNAL

**Encampment Response Team** 

| EXHIBIT B: | SITE   | POSTING   | PHOTOS |
|------------|--------|-----------|--------|
| LAIIIDII D | . JIIL | 1 0311110 |        |

General Photos of the Encampment

- ☑ Regular Encampment Clean-up: 72-hour Notice
- ☐ **Obstruction or Hazard Clean-up:** Notice of Immediate Removal
- Cross Street Signs

- Postings on Individual Tents
- Postings within the Vicinity
- Documentation of the Actual Obstruction or Hazard