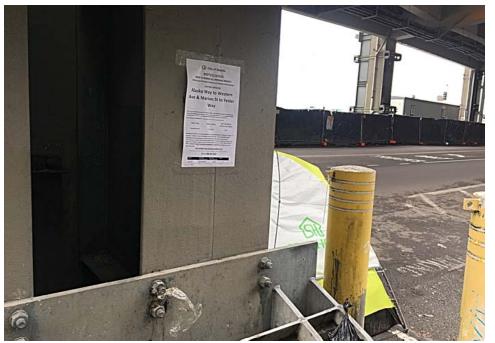

# SITE JOURNAL

**Encampment Response Team** 

| EXHIBIT B: | SITE   | POSTING   | PHOTOS |
|------------|--------|-----------|--------|
| LAIIIDII D | . JIIL | 1 0311110 |        |

General Photos of the Encampment

- ☑ Regular Encampment Clean-up: 72-hour Notice
- ☐ **Obstruction or Hazard Clean-up:** Notice of Immediate Removal
- Cross Street Signs

- Postings on Individual Tents
- Postings within the Vicinity
- Documentation of the Actual Obstruction or Hazard

Field Coordinators should take photos and collect photos from the Navigation Officers and store them photos in the appropriate G: Drive folder: