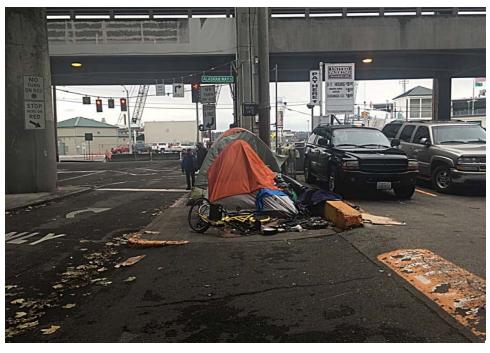

### **EXHIBIT A: SITE INSPECTION PHOTOS**

During a site inspection, Field Coordinators should take photos of the following and store the photos in the appropriate G: Drive folder:

Cross Street Signs

- Photos of Individual Tents
- Obstructions or Hazards

- General Photos of the Encampment
- Debris Fields

Vehicles/RVs /License Plates