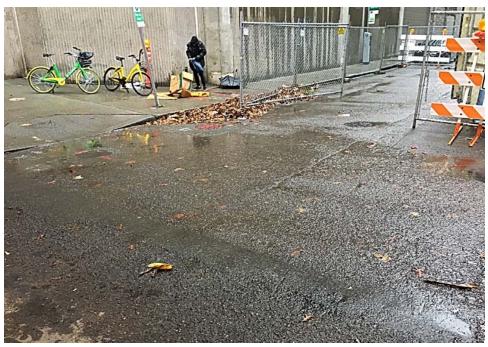

### **EXHIBIT A: SITE INSPECTION PHOTOS**

During a site inspection, Field Coordinators should take photos of the following and store the photos in the appropriate G: Drive folder:

Cross Street Signs

- Photos of Individual Tents
- Obstructions or Hazards

- General Photos of the Encampment
- Debris Fields

Vehicles/RVs /License Plates