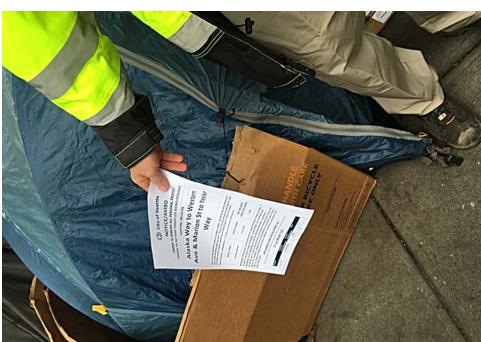

- ☑ Regular Encampment Clean-up: 72-hour Notice
- ☐ **Obstruction or Hazard Clean-up:** Notice of Immediate Removal
- Cross Street Signs

- Postings on Individual Tents
- Postings within the Vicinity
- Documentation of the Actual Obstruction or Hazard

Field Coordinators should take photos and collect photos from the Navigation Officers and store them photos in the appropriate G: Drive folder: