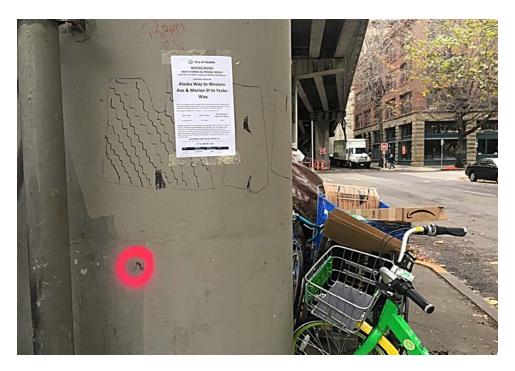

### **EXHIBIT A: SITE INSPECTION PHOTOS**

During a site inspection, Field Coordinators should take photos of the following and store the photos in the appropriate G: Drive folder:

Cross Street Signs

- Photos of Individual Tents
- Obstructions or Hazards

- General Photos of the Encampment
- Debris Fields

Vehicles/RVs /License Plates