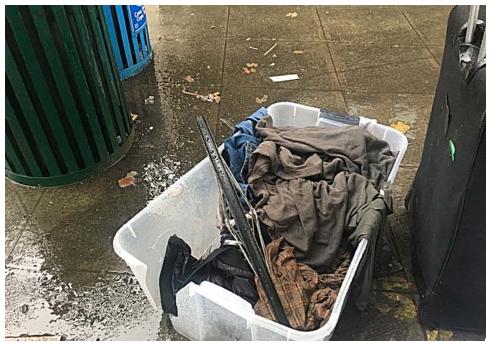

### **EXHIBIT D: CLEAN-UP PHOTOS**

Field Coordinators are responsible for ensuring that photos are taken to document the clean-up event and saved to the appropriate G: Drive folder. This includes pictures of site conditions, tents, storage, and before/after photos.

Cross Street Signs

- Photos of Tent ID Numbers
- Photos of Storage Bin Contents

- General Photos of the Encampment
- Individual Tent Contents
- After Photos