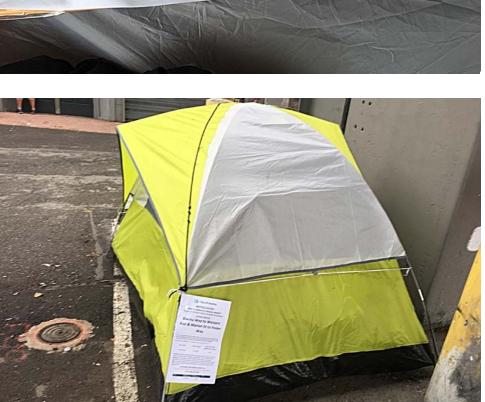

# SITE JOURNAL

**Encampment Response Team** 

| EXHIBIT B: | SITE   | POSTING   | PHOTOS |
|------------|--------|-----------|--------|
| LAIIIDII D | . JIIL | 1 0311110 |        |

General Photos of the Encampment

- ☑ Regular Encampment Clean-up: 72-hour Notice
- ☐ **Obstruction or Hazard Clean-up:** Notice of Immediate Removal
- Cross Street Signs

- Postings on Individual Tents
- Postings within the Vicinity
- Documentation of the Actual Obstruction or Hazard

Field Coordinators should take photos and collect photos from the Navigation Officers and store them photos in the appropriate G: Drive folder: