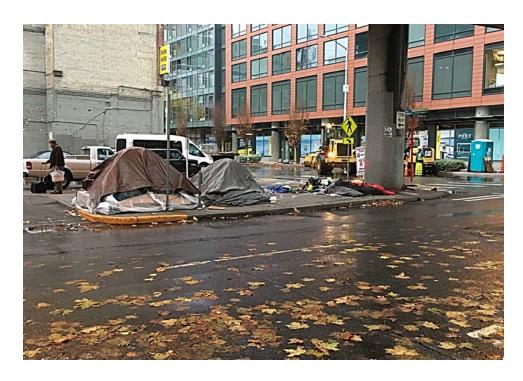

G City of Seattle

Ave & Marion St to Yesler

Way

Alaska Way to Western

LOCATION/ UBICACIÓN

Exhibit D: Site Clean up