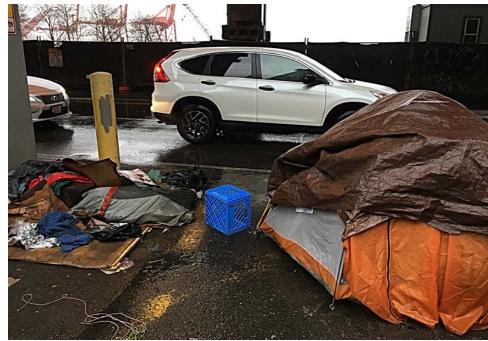

### **EXHIBIT D: CLEAN-UP PHOTOS**

Field Coordinators are responsible for ensuring that photos are taken to document the clean-up event and saved to the appropriate G: Drive folder. This includes pictures of site conditions, tents, storage, and before/after photos.

Cross Street Signs

- Photos of Tent ID Numbers
- Photos of Storage Bin Contents

- General Photos of the Encampment
- Individual Tent Contents
- After Photos