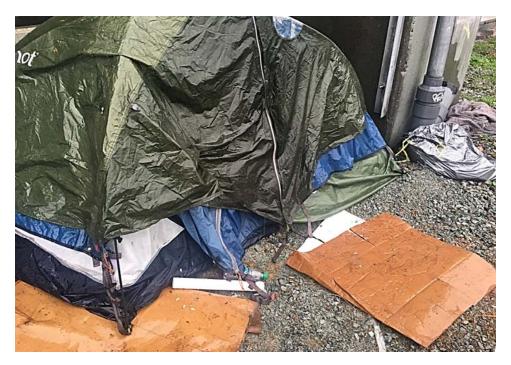

### **EXHIBIT A: SITE INSPECTION PHOTOS**

During a site inspection, Field Coordinators should take photos of the following and store the photos in the appropriate G: Drive folder:

Cross Street Signs

- Photos of Individual Tents
- Obstructions or Hazards

- General Photos of the Encampment
- Debris Fields

Vehicles/RVs /License Plates