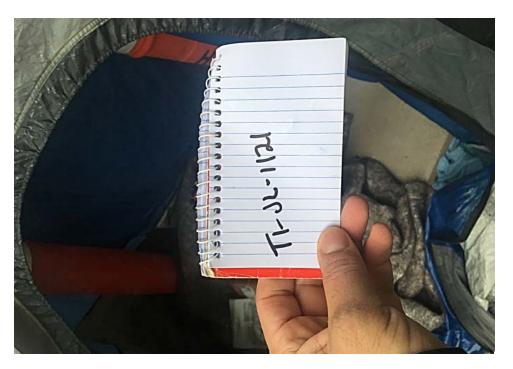

Tent Naming Convention: T#-Initials-MonthDay Example: T1-JH-0428

| Owner Name <b>or</b><br>Tent/Structure # | Owner<br>Present? | Storage?                    | Not Storable?<br>Check All That Apply        | # of Bins | # of<br>Bikes | # of<br>Luggage | # of<br>Large<br>Items | Short Description                                                                                                                                                                         |
|------------------------------------------|-------------------|-----------------------------|----------------------------------------------|-----------|---------------|-----------------|------------------------|-------------------------------------------------------------------------------------------------------------------------------------------------------------------------------------------|
| T1-JL-1121                               | ☐ Yes<br>⊠ No     | ☐ Accepted☐ Declined☐ N/A   | ☐ Hazardous Material ☐ Human Waste ☑ Damaged | 1         | 0             | 0               | 0                      | Stored-black bag w/ bible and misc items                                                                                                                                                  |
| T2-JL-1121                               | ☐ Yes<br>☑ No     | ☐ Accepted ☐ Declined ☑ N/A | ☐ Hazardous Material ☐ Human Waste ☑ Damaged | 0         | 0             | 0               | 0                      | Nothing stored-tent ripped moldy wet clothing and garbage inside                                                                                                                          |
| T3-JL-1121                               | ⊠ Yes □ No        | ☐ Accepted ☑ Declined ☐ N/A | ☐ Hazardous Material ☐ Human Waste ☐ Damaged | 0         | 0             | 0               | 0                      | Owner-left behind was garbage.                                                                                                                                                            |
| T1-MJT-1121                              | ⊠ Yes<br>□ No     | ☐ Accepted ☑ Declined ☐ N/A | ☐ Hazardous Material ☑ Human Waste ☑ Damaged | 0         | 0             | 0               | 0                      | Owner was present and accepted shelter with REACH. Owner said everything left behind was garbage. Nothing storable left in tent. Tent had a strong smell of ammonia and was wet.          |
|                                          | ☐ Yes<br>⊠ No     | ☐ Accepted☐ Declined☐ N/A   | ☐ Hazardous Material ☐ Human Waste ☐ Damaged | 1         | 0             | 0               | 1                      | Owner was not present but tent-mate gave us her belongings to store. Tent-mate went with UGM with the rest of the tent contents.                                                          |
|                                          | ⊠ Yes<br>□ No     | ☐ Accepted☐ Declined☐ N/A   | ☐ Hazardous Material ☐ Human Waste ☐ Damaged | 1         | 1             | 0               | 0                      | Owner took most of the tent contents and the tent. Owner left a bicycle and a bin with personal items for storage by field coordinator. What was left was garbage according to the owner. |