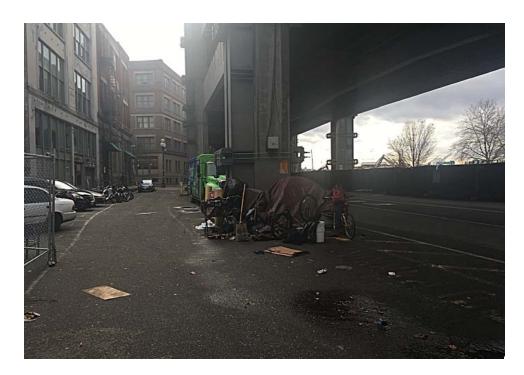

### **EXHIBIT A: SITE INSPECTION PHOTOS**

During a site inspection, Field Coordinators should take photos of the following and store the photos in the appropriate G: Drive folder:

Cross Street Signs

- Photos of Individual Tents
- Obstructions or Hazards

- General Photos of the Encampment
- Debris Fields

Vehicles/RVs /License Plates