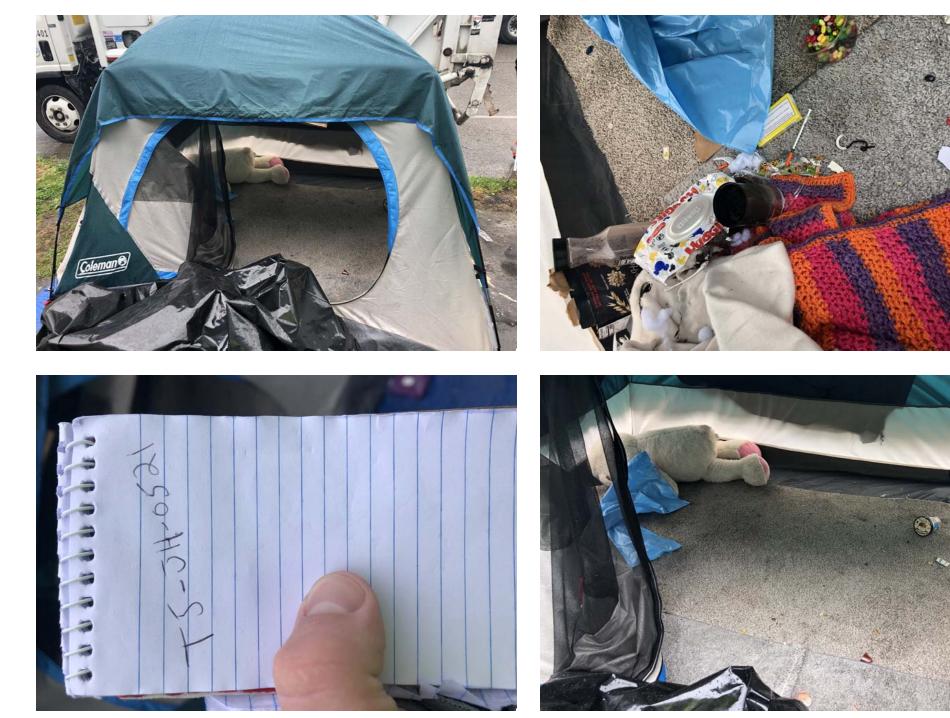

## **EXHIBIT A: SITE INSPECTION PHOTOS**

During a site inspection, Field Coordinators should take photos of the following and store the photos in the appropriate G: Drive folder:

Cross Street Signs

- Photos of Individual Tents
- Vehicle/RVs/License Plates

- General Photos of the Encampment
- Debris Fields

| Owner Name OR<br>Tent/Structure # | Owner<br>Present? | Storage? | <b>Not Storable?</b><br>Check All That Apply | # of<br>Bins | # of<br>Bikes | # of<br>Luggage | # of Large<br>Items | Short Description                                                                                                                                     |
|-----------------------------------|-------------------|----------|----------------------------------------------|--------------|---------------|-----------------|---------------------|-------------------------------------------------------------------------------------------------------------------------------------------------------|
| T6-JH-0521                        | No                | N/A      |                                              | 0            | 0             | 0               | 0                   | TENT NOT STORED DUE<br>TO BEING RIPPED, WET<br>CLOTHES, FOOD WASTE<br>AND GARBAGE INSIDE.<br>NOTHING STORED.                                          |
| T22-JL-0521                       | No                | N/A      |                                              |              |               |                 |                     | Nothing storable -<br>unknown liquid on floor<br>of tent, garbage, syringes,<br>urine bottles and rotting<br>food inside of tent.                     |
| T6-JL-0521                        | No                | N/A      |                                              |              |               |                 |                     | Nothing storable- tent<br>ripped, wet bedding and<br>clothing inside of tent.                                                                         |
| T2-JL-0521                        | No                | N/A      |                                              | 1            |               |                 |                     | Stored-brown basket<br>w/misc shoes. Not<br>stored-tent ripped,<br>unknown liquid on floor<br>of tent and wet and<br>moldy bedding inside of<br>tent. |
| T7-JH-0521                        | No                | N/A      |                                              | 0            | 0             | 0               | 0                   | TENT NOT STORED DUE<br>TO BEING RIPPED,<br>GARBAGE INSIDE AND<br>STRONG URINE SMELL,<br>NOTHING STORED.                                               |
| T14-JL-0521                       | No                | N/A      |                                              |              |               |                 |                     | Nothing storable -<br>unknown liquid on floor<br>of tent, garbage and wet<br>bedding and clothing<br>inside of tent.                                  |
| T15-JL-0521                       | No                | N/A      |                                              |              |               |                 |                     | Nothing storable - tent<br>ripped, garbage, unknown<br>liquid on floor of tent and<br>syringes inside of tent.                                        |
| T8-JL-0521                        | No                | N/A      |                                              |              |               |                 |                     | Nothing storable - tent ripped, tent empty.                                                                                                           |