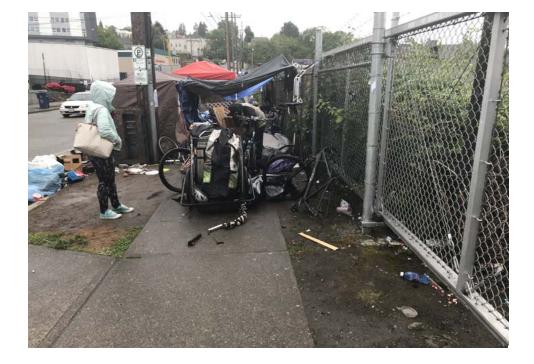

## **EXHIBIT A: SITE INSPECTION PHOTOS**

During a site inspection, Field Coordinators should take photos of the following and store the photos in the appropriate G: Drive folder:

Cross Street Signs

- Photos of Individual Tents
- Vehicle/RVs/License Plates

- General Photos of the Encampment
- Debris Fields