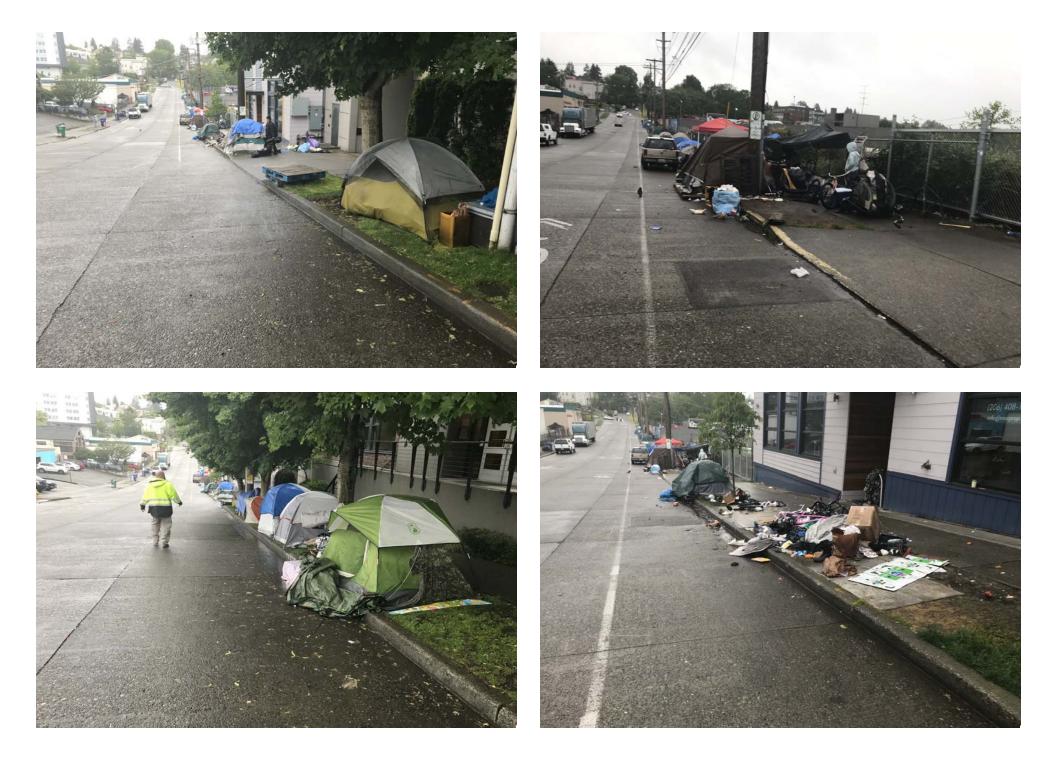

## **EXHIBIT A: SITE INSPECTION PHOTOS**

During a site inspection, Field Coordinators should take photos of the following and store the photos in the appropriate G: Drive folder:

Cross Street Signs

- Photos of Individual Tents
- Vehicle/RVs/License Plates

- General Photos of the Encampment
- Debris Fields