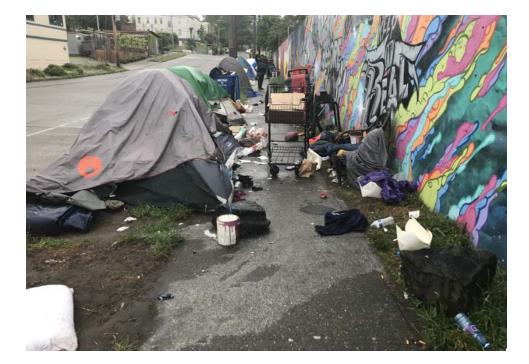

## **EXHIBIT A: SITE INSPECTION PHOTOS**

During a site inspection, Field Coordinators should take photos of the following and store the photos in the appropriate G: Drive folder:

Cross Street Signs

- Photos of Individual Tents
- Vehicle/RVs/License Plates

- General Photos of the Encampment
- Debris Fields