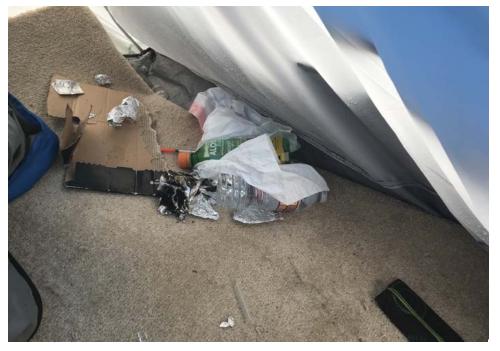

## **EXHIBIT A: SITE INSPECTION PHOTOS**

During a site inspection, Field Coordinators should take photos of the following and store the photos in the appropriate G: Drive folder:

Cross Street Signs

- Photos of Individual Tents
- Vehicle/RVs/License Plates

- General Photos of the Encampment
- Debris Fields