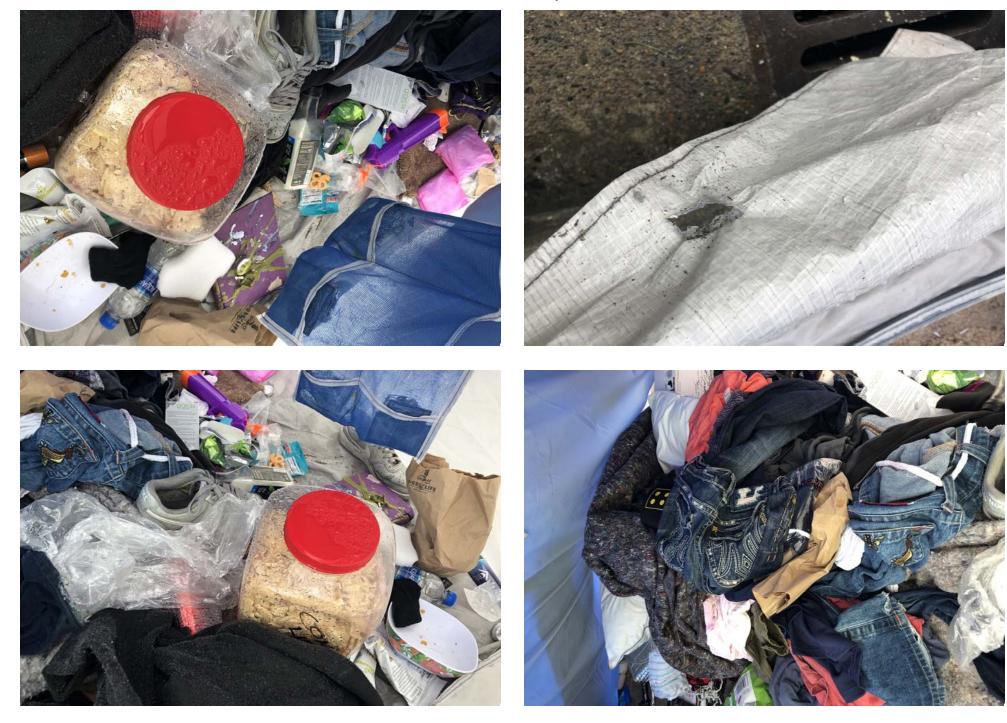

| Owner Name OR<br>Tent/Structure # | Owner<br>Present? | Storage? | <b>Not Storable?</b><br>Check All That Apply | # of<br>Bins | # of<br>Bikes | # of<br>Luggage | # of Large<br>Items | Short Description                                                                                                                                     |
|-----------------------------------|-------------------|----------|----------------------------------------------|--------------|---------------|-----------------|---------------------|-------------------------------------------------------------------------------------------------------------------------------------------------------|
| T6-JH-0521                        | No                | N/A      |                                              | 0            | 0             | 0               | 0                   | TENT NOT STORED DUE<br>TO BEING RIPPED, WET<br>CLOTHES, FOOD WASTE<br>AND GARBAGE INSIDE.<br>NOTHING STORED.                                          |
| T22-JL-0521                       | No                | N/A      |                                              |              |               |                 |                     | Nothing storable -<br>unknown liquid on floor<br>of tent, garbage, syringes,<br>urine bottles and rotting<br>food inside of tent.                     |
| T6-JL-0521                        | No                | N/A      |                                              |              |               |                 |                     | Nothing storable- tent<br>ripped, wet bedding and<br>clothing inside of tent.                                                                         |
| T2-JL-0521                        | No                | N/A      |                                              | 1            |               |                 |                     | Stored-brown basket<br>w/misc shoes. Not<br>stored-tent ripped,<br>unknown liquid on floor<br>of tent and wet and<br>moldy bedding inside of<br>tent. |
| T7-JH-0521                        | No                | N/A      |                                              | 0            | 0             | 0               | 0                   | TENT NOT STORED DUE<br>TO BEING RIPPED,<br>GARBAGE INSIDE AND<br>STRONG URINE SMELL,<br>NOTHING STORED.                                               |
| T14-JL-0521                       | No                | N/A      |                                              |              |               |                 |                     | Nothing storable -<br>unknown liquid on floor<br>of tent, garbage and wet<br>bedding and clothing<br>inside of tent.                                  |
| T15-JL-0521                       | No                | N/A      |                                              |              |               |                 |                     | Nothing storable - tent<br>ripped, garbage, unknown<br>liquid on floor of tent and<br>syringes inside of tent.                                        |
| T8-JL-0521                        | No                | N/A      |                                              |              |               |                 |                     | Nothing storable - tent ripped, tent empty.                                                                                                           |

Encampment Response Team

| T1-JL-0521  | No | N/A | 1 |   |   |   | Stored- blue backpack<br>w/misc clothes and red<br>bag w/misc items. Not<br>stored-tent ripped, wet<br>and moldy bedding and<br>clothing and syringes<br>inside of tent.   |
|-------------|----|-----|---|---|---|---|----------------------------------------------------------------------------------------------------------------------------------------------------------------------------|
| T13-JL-0521 | No | N/A |   |   |   |   | Nothing storable- tent<br>ripped, garbage, wet<br>bedding and syringes<br>inside of tent.                                                                                  |
| T4-JL-0521  | No | N/A |   |   |   |   | Nothing storable - tent<br>ripped, wet and moldy<br>bedding and clothing and<br>syringes inside of tent.                                                                   |
| T5-JH-0521  | No | N/A | 0 | 0 | 0 | 0 | TENT NOT STORED DUE<br>TO BEING SOAKING WET<br>AND NEEDLES INSIDE.<br>WET RUG AND CLOTHES<br>INSIDE, NOTHING<br>STORED.                                                    |
| T21-JL-0521 | No | N/A |   |   |   |   | Nothing storable - tent<br>ripped, garbage and urine<br>bottles inside of tent.                                                                                            |
| T11-JL-0521 | No | N/A |   |   |   |   | Nothing storable- tent<br>ripped, unknown<br>substance on floor of<br>tent, wet bedding,<br>garbage and syringes<br>inside of tent.                                        |
| T2-JH-0521  | No | N/A | 0 | 0 | 0 | 0 | TENT NOT STORED DUE<br>TO BEING RIPPED, AND<br>HAVING BIRD FECES ON<br>IT. WET BEDDING INSIDE,<br>NOTHING STORED.                                                          |
| T3-JL-0521  | No | N/A |   |   |   |   | Nothing storable- tent<br>ripped, wet mattress and<br>syringes inside of tent.                                                                                             |
| T5-JL-0521  | No | N/A | 1 |   |   |   | Stored- black bag w/ misc<br>purses and 2 brown hats.<br>Not stored- tent ripped,<br>rotting food, garbage and<br>wet and moldy bedding<br>and clothing inside of<br>tent. |

Encampment Response Team

| T23-JL-0521 | No | N/A |   |   |   |   | Nothing storable- tent<br>ripped, garbage and wet<br>clothing inside of tent.                                                                                                                                       |
|-------------|----|-----|---|---|---|---|---------------------------------------------------------------------------------------------------------------------------------------------------------------------------------------------------------------------|
| T4-JH-0521  | No | N/A | 2 | 0 | 0 | 0 | TENT NOT STORED DUE<br>TO BEING RIPPED, WET<br>BEDDING INSIDE. STORED<br>SEVERAL BAGS OF<br>DIAPERS.                                                                                                                |
| T16-JL-0521 | No | N/A |   |   |   |   | Nothing storable -<br>unknown liquid on floor<br>of tent, garbage and<br>syringes inside of tent.                                                                                                                   |
| T9-JL-0521  | No | N/A |   |   |   |   | Nothing storable- tent<br>ripped and garbage inside<br>of tent.                                                                                                                                                     |
| T10-JL-0521 | No | N/A |   |   |   |   | Nothing storable- tent<br>ripped, unknown<br>substance on floor of<br>tent, garbage and<br>syringes inside of tent.                                                                                                 |
| T17-JL-0521 | No | N/A |   |   |   |   | Stored - meds for "Alaro<br>and Burgess" 1 bottle<br>each, yellow jacket and 1<br>pair of brown pants. Not<br>stored- tent ripped,<br>garbage, wet bedding and<br>clothing, garbage and<br>syringes inside of tent. |
| T12-JL-0521 | No | N/A |   |   |   |   | Nothing storable - tent<br>ripped, garbage and<br>syringes inside of tent.                                                                                                                                          |
| T7-JL-0521  | No | N/A |   |   |   |   | Nothing storable- wet<br>bedding and clothing,<br>garbage and rotting food<br>inside of tent.                                                                                                                       |
| T20-JL-0521 | No | N/A | 1 |   |   |   | Stored - purple bag w/<br>misc clothes. Not stored-<br>tent ripped, unknown<br>liquid on floor of tent,<br>rotting food and syringes<br>inside of tent.                                                             |
| T3-JH-0521  | No | N/A | 0 | 0 | 0 | 0 | tent NOT STORED DUE TO<br>BEING SOAKING WET.<br>WET CLOTHES AND<br>GARBAGE INSIDE,<br>NOTHING STORED.                                                                                                               |

Encampment Response Team

|             |     | 1        |   |   |   | 1 | · · · · · · · · · · · · · · · · · · ·                                                                                                                                                                                     |
|-------------|-----|----------|---|---|---|---|---------------------------------------------------------------------------------------------------------------------------------------------------------------------------------------------------------------------------|
| T1-JH-0521  | No  | N/A      | 0 | 0 | 0 | 0 | TENT NOT STORED DUE<br>TO BEING RIPPED AND<br>SOAKING WET, WET<br>DIRTY BEDDING AND<br>CLOTHES INSIDE.<br>NOTHING STORED                                                                                                  |
| T24-JL-0521 | No  | N/A      | 1 |   |   |   | Stored- white electronics<br>(possibly an XBOX) and 1<br>pair of black pants. Not<br>stored-tent ripped, FC<br>felt it was unsafe to<br>inspect completely-<br>LARGE amounts of<br>syringes and STRONG<br>smell of urine. |
| T19-JL-0521 | No  | N/A      |   |   |   |   | Nothing storable - tent<br>ripped, unknown liquid<br>on floor of tent, moldy<br>bedding, garbage, rotting<br>food and urine bottle<br>inside of tent.                                                                     |
| T18-JL-0521 | Yes | Declined |   |   |   |   | Owner, <b>Market Barket</b> , asked<br>FC to dispose of tent. All<br>left behind was garbage.                                                                                                                             |