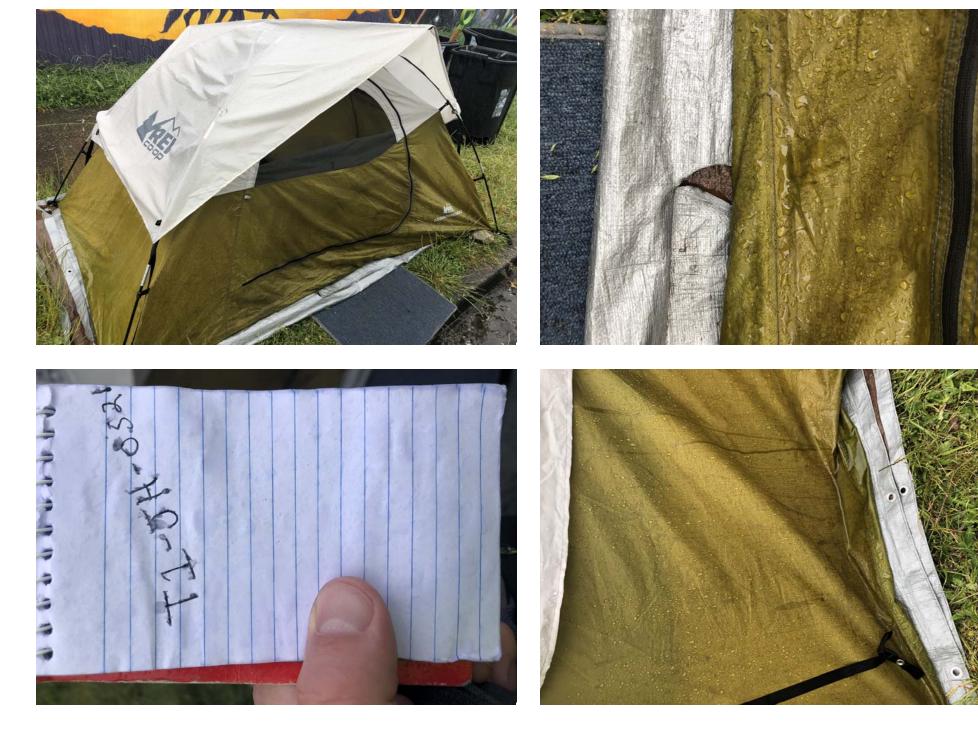

## **EXHIBIT A: SITE INSPECTION PHOTOS**

During a site inspection, Field Coordinators should take photos of the following and store the photos in the appropriate G: Drive folder:

Cross Street Signs

- Photos of Individual Tents
- Vehicle/RVs/License Plates

- General Photos of the Encampment
- Debris Fields

| Owner Name OR<br>Tent/Structure # | Owner<br>Present? | Storage? | <b>Not Storable?</b><br>Check All That Apply | # of<br>Bins | # of<br>Bikes | # of<br>Luggage | # of Large<br>Items | Short Description                                                                                                                                     |
|-----------------------------------|-------------------|----------|----------------------------------------------|--------------|---------------|-----------------|---------------------|-------------------------------------------------------------------------------------------------------------------------------------------------------|
| T6-JH-0521                        | No                | N/A      |                                              | 0            | 0             | 0               | 0                   | TENT NOT STORED DUE<br>TO BEING RIPPED, WET<br>CLOTHES, FOOD WASTE<br>AND GARBAGE INSIDE.<br>NOTHING STORED.                                          |
| T22-JL-0521                       | No                | N/A      |                                              |              |               |                 |                     | Nothing storable -<br>unknown liquid on floor<br>of tent, garbage, syringes,<br>urine bottles and rotting<br>food inside of tent.                     |
| T6-JL-0521                        | No                | N/A      |                                              |              |               |                 |                     | Nothing storable- tent<br>ripped, wet bedding and<br>clothing inside of tent.                                                                         |
| T2-JL-0521                        | No                | N/A      |                                              | 1            |               |                 |                     | Stored-brown basket<br>w/misc shoes. Not<br>stored-tent ripped,<br>unknown liquid on floor<br>of tent and wet and<br>moldy bedding inside of<br>tent. |
| T7-JH-0521                        | No                | N/A      |                                              | 0            | 0             | 0               | 0                   | TENT NOT STORED DUE<br>TO BEING RIPPED,<br>GARBAGE INSIDE AND<br>STRONG URINE SMELL,<br>NOTHING STORED.                                               |
| T14-JL-0521                       | No                | N/A      |                                              |              |               |                 |                     | Nothing storable -<br>unknown liquid on floor<br>of tent, garbage and wet<br>bedding and clothing<br>inside of tent.                                  |
| T15-JL-0521                       | No                | N/A      |                                              |              |               |                 |                     | Nothing storable - tent<br>ripped, garbage, unknown<br>liquid on floor of tent and<br>syringes inside of tent.                                        |
| T8-JL-0521                        | No                | N/A      |                                              |              |               |                 |                     | Nothing storable - tent ripped, tent empty.                                                                                                           |