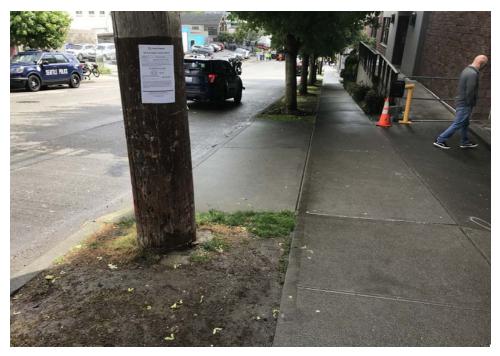

### SITE POSTING PHOTOS

No Regular Encampment Clean-up: 72-hour Notice

- Cross Street Signs
- General Photos of the Encampment
- Close up to read post signage
- At a distance to view entire camp
- After Photos

Field Coordinators should take photos and collect photos from the Navigation Officers and store them photos in the appropriate G: Drive folder: