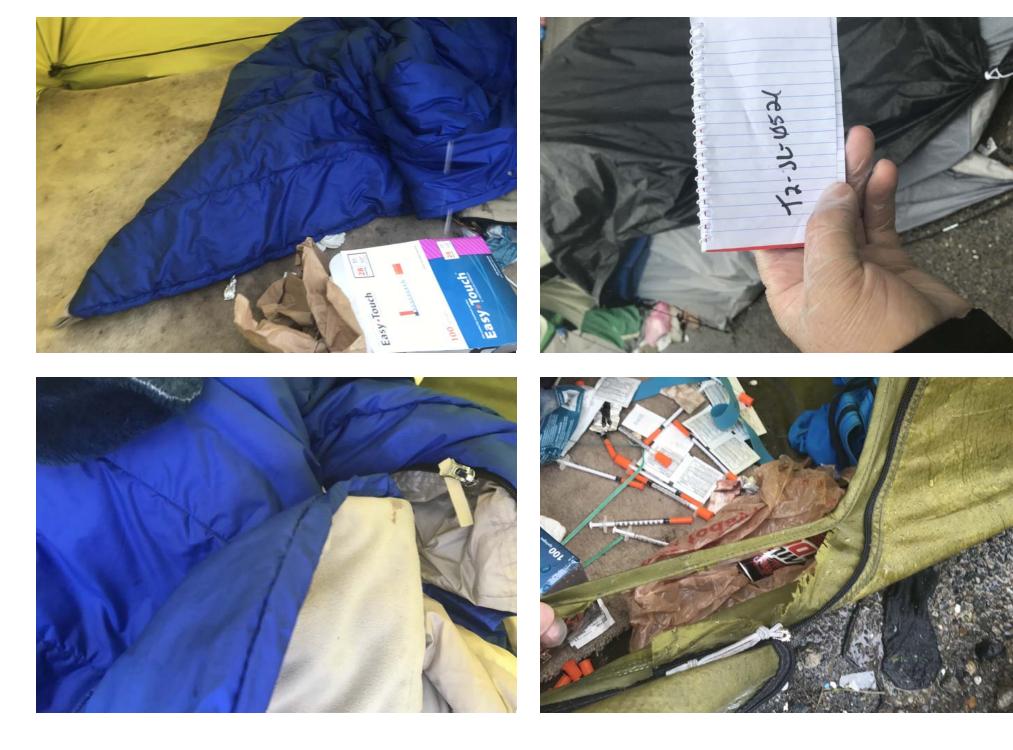

| Owner Name OR<br>Tent/Structure # | Owner<br>Present? | Storage? | <b>Not Storable?</b><br>Check All That Apply | # of<br>Bins | # of<br>Bikes | # of<br>Luggage | # of Large<br>Items | Short Description                                                                                                                                     |
|-----------------------------------|-------------------|----------|----------------------------------------------|--------------|---------------|-----------------|---------------------|-------------------------------------------------------------------------------------------------------------------------------------------------------|
| T6-JH-0521                        | No                | N/A      |                                              | 0            | 0             | 0               | 0                   | TENT NOT STORED DUE<br>TO BEING RIPPED, WET<br>CLOTHES, FOOD WASTE<br>AND GARBAGE INSIDE.<br>NOTHING STORED.                                          |
| T22-JL-0521                       | No                | N/A      |                                              |              |               |                 |                     | Nothing storable -<br>unknown liquid on floor<br>of tent, garbage, syringes,<br>urine bottles and rotting<br>food inside of tent.                     |
| T6-JL-0521                        | No                | N/A      |                                              |              |               |                 |                     | Nothing storable- tent<br>ripped, wet bedding and<br>clothing inside of tent.                                                                         |
| T2-JL-0521                        | No                | N/A      |                                              | 1            |               |                 |                     | Stored-brown basket<br>w/misc shoes. Not<br>stored-tent ripped,<br>unknown liquid on floor<br>of tent and wet and<br>moldy bedding inside of<br>tent. |
| T7-JH-0521                        | No                | N/A      |                                              | 0            | 0             | 0               | 0                   | TENT NOT STORED DUE<br>TO BEING RIPPED,<br>GARBAGE INSIDE AND<br>STRONG URINE SMELL,<br>NOTHING STORED.                                               |
| T14-JL-0521                       | No                | N/A      |                                              |              |               |                 |                     | Nothing storable -<br>unknown liquid on floor<br>of tent, garbage and wet<br>bedding and clothing<br>inside of tent.                                  |
| T15-JL-0521                       | No                | N/A      |                                              |              |               |                 |                     | Nothing storable - tent<br>ripped, garbage, unknown<br>liquid on floor of tent and<br>syringes inside of tent.                                        |
| T8-JL-0521                        | No                | N/A      |                                              |              |               |                 |                     | Nothing storable - tent ripped, tent empty.                                                                                                           |