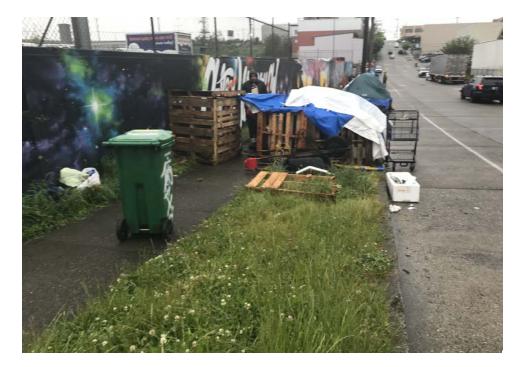

## **EXHIBIT A: SITE INSPECTION PHOTOS**

During a site inspection, Field Coordinators should take photos of the following and store the photos in the appropriate G: Drive folder:

Cross Street Signs

- Photos of Individual Tents
- Vehicle/RVs/License Plates

- General Photos of the Encampment
- Debris Fields