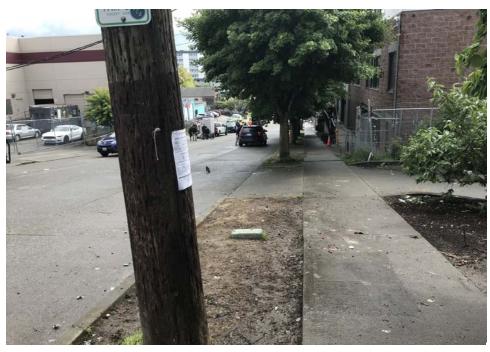

### SITE POSTING PHOTOS

No Regular Encampment Clean-up: 72-hour Notice

- Cross Street Signs
- General Photos of the Encampment
- Close up to read post signage
- At a distance to view entire camp
- After Photos

Field Coordinators should take photos and collect photos from the Navigation Officers and store them photos in the appropriate G: Drive folder: