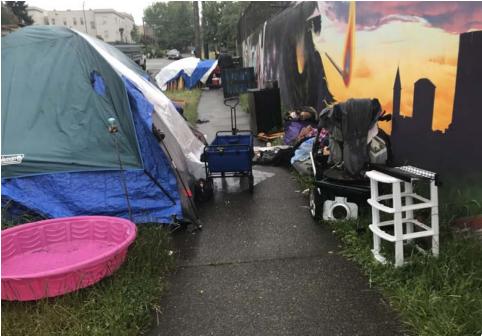

## **EXHIBIT A: SITE INSPECTION PHOTOS**

During a site inspection, Field Coordinators should take photos of the following and store the photos in the appropriate G: Drive folder:

Cross Street Signs

- Photos of Individual Tents
- Vehicle/RVs/License Plates

- General Photos of the Encampment
- Debris Fields