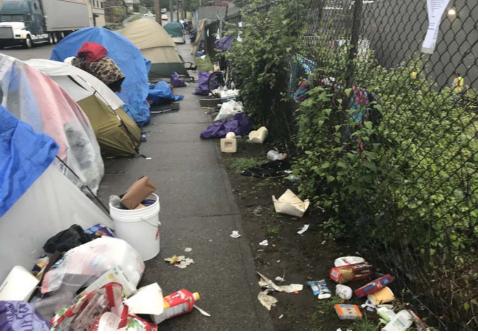

## **EXHIBIT A: SITE INSPECTION PHOTOS**

During a site inspection, Field Coordinators should take photos of the following and store the photos in the appropriate G: Drive folder:

Cross Street Signs

- Photos of Individual Tents
- Vehicle/RVs/License Plates

- General Photos of the Encampment
- Debris Fields