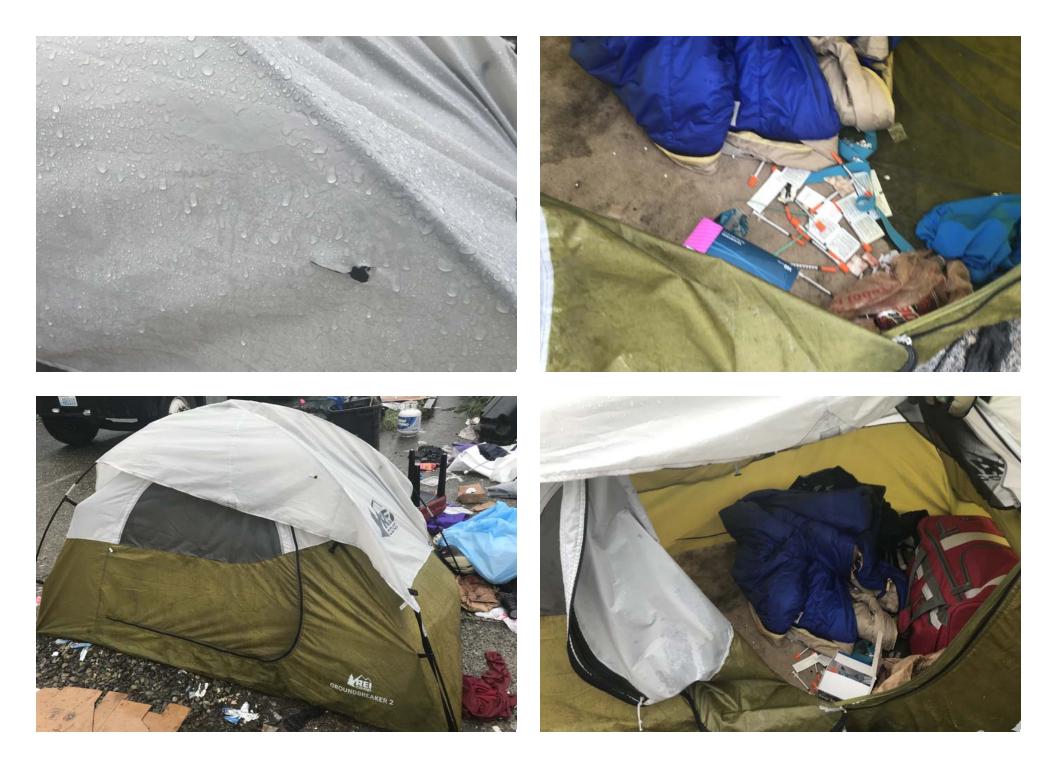

## **EXHIBIT A: SITE INSPECTION PHOTOS**

During a site inspection, Field Coordinators should take photos of the following and store the photos in the appropriate G: Drive folder:

Cross Street Signs

- Photos of Individual Tents
- Vehicle/RVs/License Plates

- General Photos of the Encampment
- Debris Fields