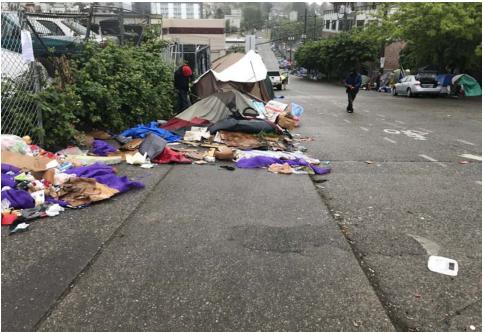

## **EXHIBIT A: SITE INSPECTION PHOTOS**

During a site inspection, Field Coordinators should take photos of the following and store the photos in the appropriate G: Drive folder:

Cross Street Signs

- Photos of Individual Tents
- Vehicle/RVs/License Plates

- General Photos of the Encampment
- Debris Fields