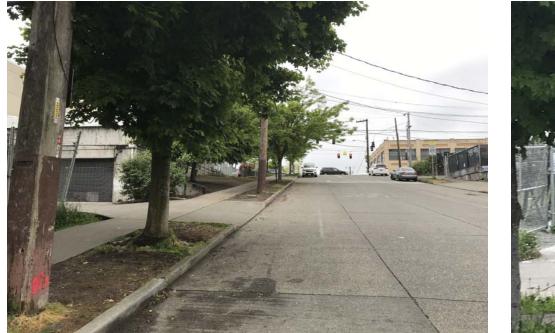

## **EXHIBIT A: SITE INSPECTION PHOTOS**

During a site inspection, Field Coordinators should take photos of the following and store the photos in the appropriate G: Drive folder:

Cross Street Signs

- Photos of Individual Tents
- Vehicle/RVs/License Plates

- General Photos of the Encampment
- Debris Fields