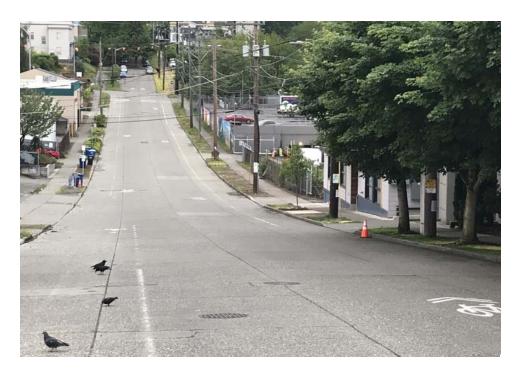

## **EXHIBIT A: SITE INSPECTION PHOTOS**

During a site inspection, Field Coordinators should take photos of the following and store the photos in the appropriate G: Drive folder:

Cross Street Signs

- Photos of Individual Tents
- Vehicle/RVs/License Plates

- General Photos of the Encampment
- Debris Fields