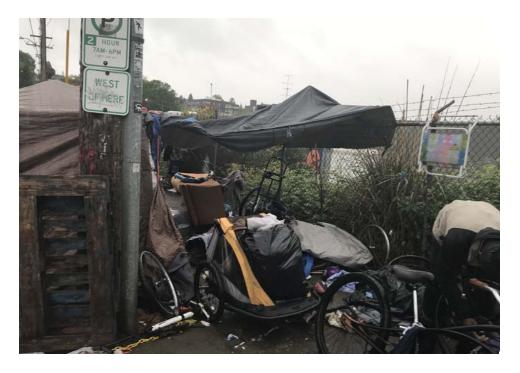

## **EXHIBIT A: SITE INSPECTION PHOTOS**

During a site inspection, Field Coordinators should take photos of the following and store the photos in the appropriate G: Drive folder:

Cross Street Signs

- Photos of Individual Tents
- Vehicle/RVs/License Plates

- General Photos of the Encampment
- Debris Fields