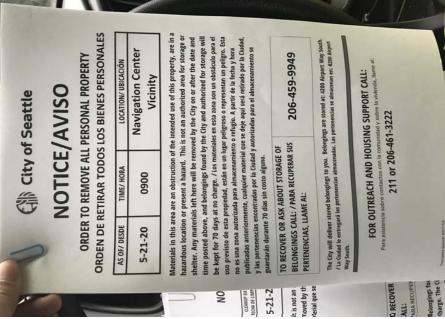

### SITE POSTING PHOTOS

No Regular Encampment Clean-up: 72-hour Notice

- Cross Street Signs
- General Photos of the Encampment
- Close up to read post signage
- At a distance to view entire camp
- After Photos

Field Coordinators should take photos and collect photos from the Navigation Officers and store them photos in the appropriate G: Drive folder: