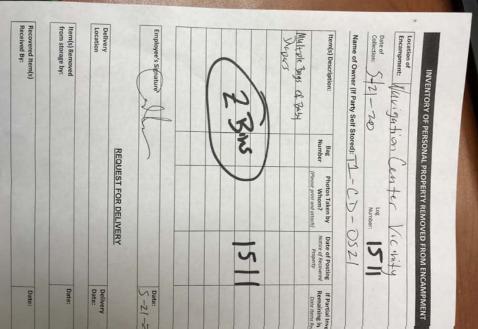

| 3                                                                                                                                                                                                    |
|------------------------------------------------------------------------------------------------------------------------------------------------------------------------------------------------------|
| 1                                                                                                                                                                                                    |
| Name of Owner (It Party Self Stored): 7 2- J (- QS 2)                                                                                                                                                |
| Bag         Photos Taken by<br>Number         Date of Posting         If Partial Inventory/<br>Monor?           Whom?         Whom?         Mose of Mover of<br>Program         Remaining in Storage |
| Assert 1 Sigli 20                                                                                                                                                                                    |
| W Myse Theod                                                                                                                                                                                         |
|                                                                                                                                                                                                      |
| (1-Bin)                                                                                                                                                                                              |
|                                                                                                                                                                                                      |
| Employee's Signature                                                                                                                                                                                 |
| REQUEST FOR DELIVERY                                                                                                                                                                                 |
| Delivery Delivery Date:                                                                                                                                                                              |
| ttem(s) Removed Date:<br>from storage by:                                                                                                                                                            |
| Recovered item(s) Received By:                                                                                                                                                                       |