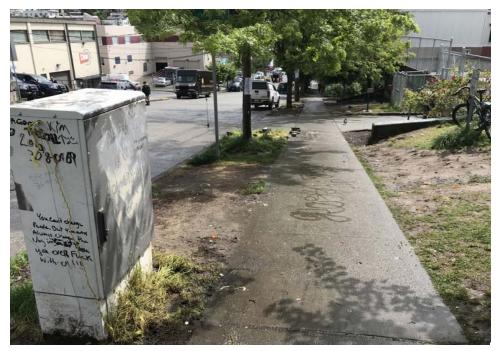

## **EXHIBIT A: SITE INSPECTION PHOTOS**

During a site inspection, Field Coordinators should take photos of the following and store the photos in the appropriate G: Drive folder:

Cross Street Signs

- Photos of Individual Tents
- Vehicle/RVs/License Plates

- General Photos of the Encampment
- Debris Fields