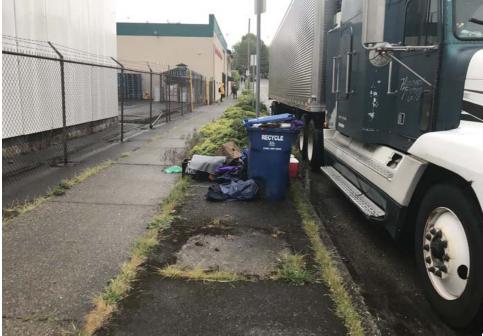

## **EXHIBIT A: SITE INSPECTION PHOTOS**

During a site inspection, Field Coordinators should take photos of the following and store the photos in the appropriate G: Drive folder:

Cross Street Signs

- Photos of Individual Tents
- Vehicle/RVs/License Plates

- General Photos of the Encampment
- Debris Fields