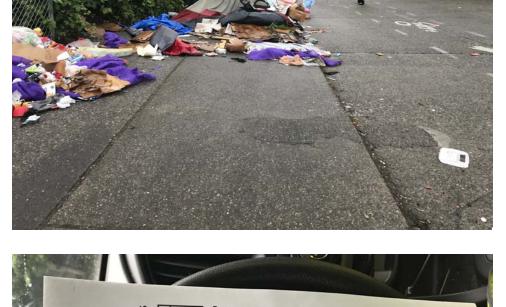

## **EXHIBIT A: SITE INSPECTION PHOTOS**

During a site inspection, Field Coordinators should take photos of the following and store the photos in the appropriate G: Drive folder:

Cross Street Signs

- Photos of Individual Tents
- Vehicle/RVs/License Plates

- General Photos of the Encampment
- Debris Fields