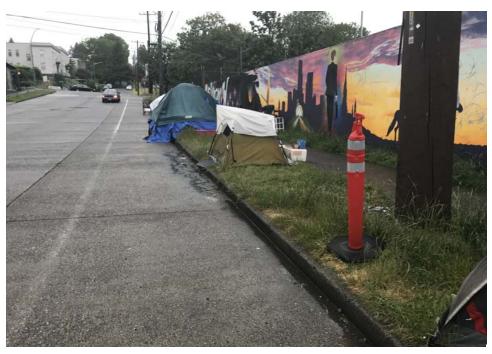

## **EXHIBIT A: SITE INSPECTION PHOTOS**

During a site inspection, Field Coordinators should take photos of the following and store the photos in the appropriate G: Drive folder:

Cross Street Signs

- Photos of Individual Tents
- Vehicle/RVs/License Plates

- General Photos of the Encampment
- Debris Fields