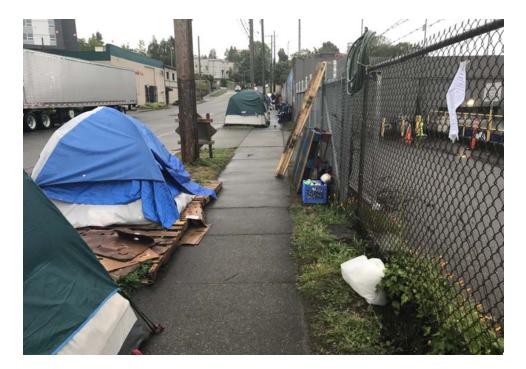

## **EXHIBIT A: SITE INSPECTION PHOTOS**

During a site inspection, Field Coordinators should take photos of the following and store the photos in the appropriate G: Drive folder:

Cross Street Signs

- Photos of Individual Tents
- Vehicle/RVs/License Plates

- General Photos of the Encampment
- Debris Fields