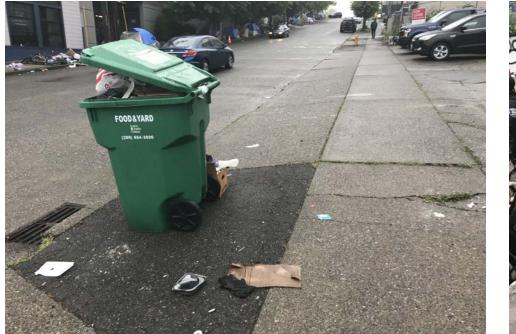

## **EXHIBIT A: SITE INSPECTION PHOTOS**

During a site inspection, Field Coordinators should take photos of the following and store the photos in the appropriate G: Drive folder:

Cross Street Signs

- Photos of Individual Tents
- Vehicle/RVs/License Plates

- General Photos of the Encampment
- Debris Fields