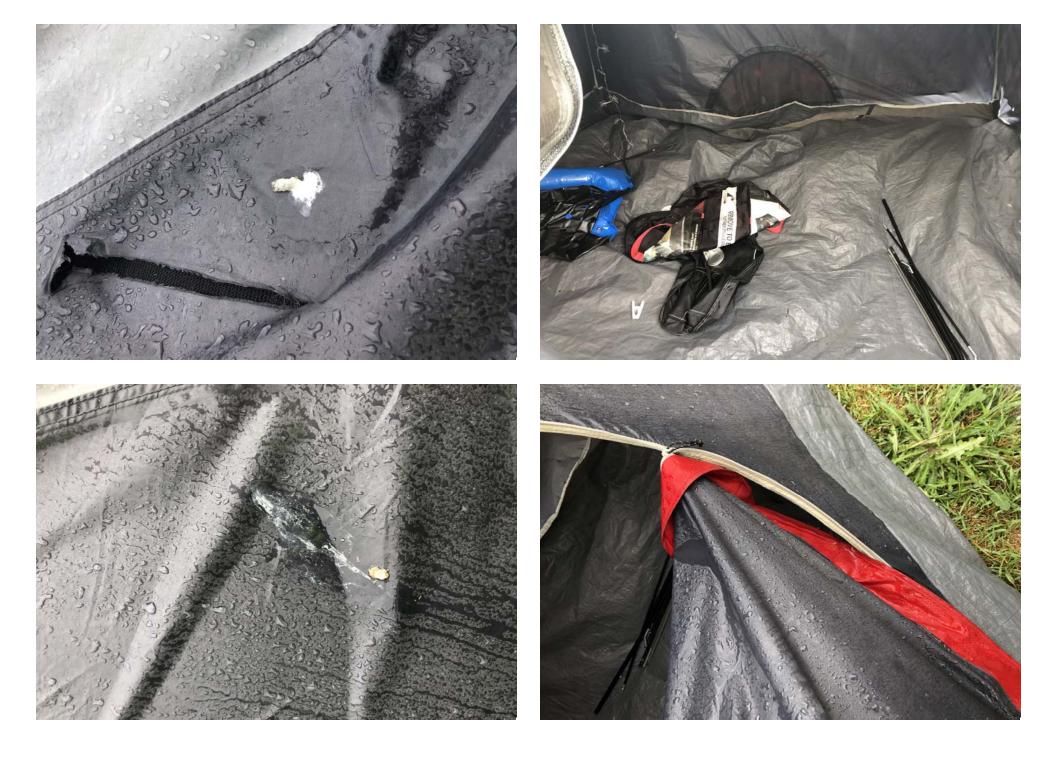

## **EXHIBIT A: SITE INSPECTION PHOTOS**

During a site inspection, Field Coordinators should take photos of the following and store the photos in the appropriate G: Drive folder:

Cross Street Signs

- Photos of Individual Tents
- Vehicle/RVs/License Plates

- General Photos of the Encampment
- Debris Fields