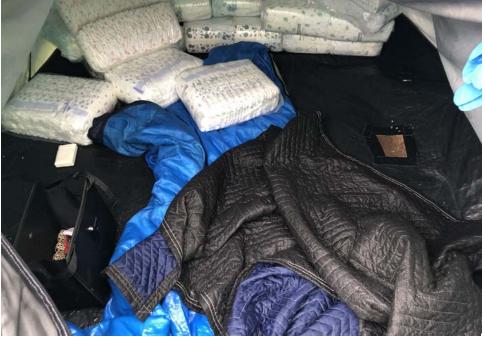

## **EXHIBIT A: SITE INSPECTION PHOTOS**

During a site inspection, Field Coordinators should take photos of the following and store the photos in the appropriate G: Drive folder:

Cross Street Signs

- Photos of Individual Tents
- Vehicle/RVs/License Plates

- General Photos of the Encampment
- Debris Fields