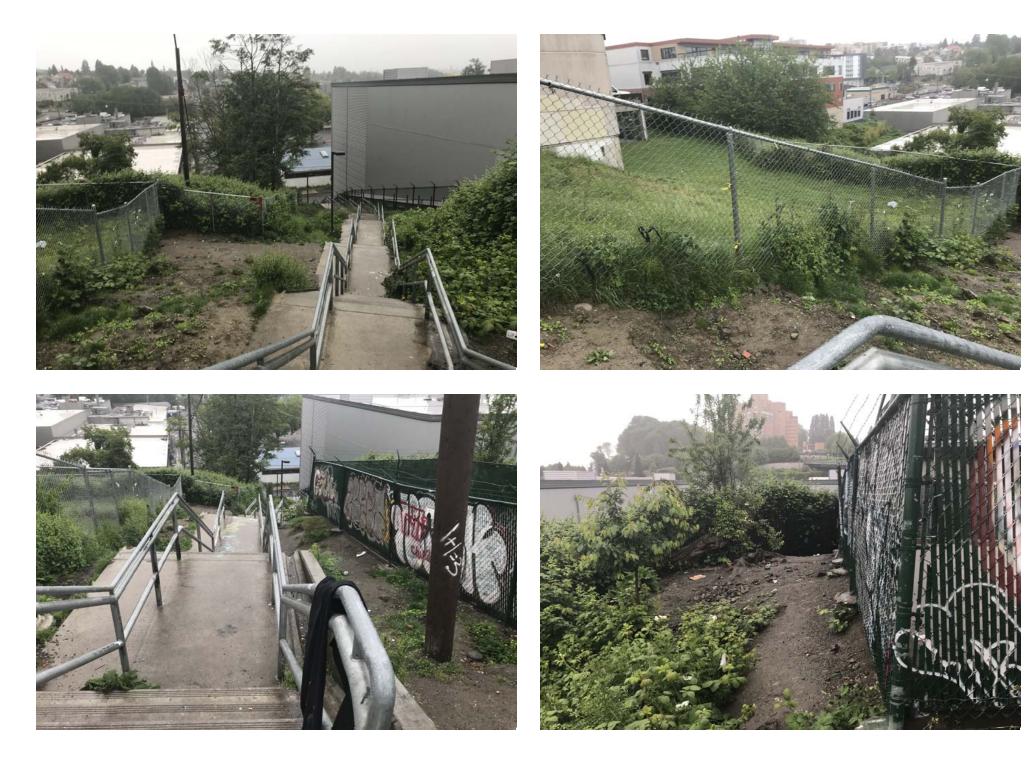

ibly an XBOX) and 1<br>pair of black pants. Not<br>stored-tent ripped, FC<br>felt it was unsafe to<br>inspect completely-<br>LARGE amounts of<br>syringes and STRONG<br>smell of urine. |
| T19-JL-0521 | No  | N/A      |   |   |   |   | Nothing storable - tent<br>ripped, unknown liquid<br>on floor of tent, moldy<br>bedding, garbage, rotting<br>food and urine bottle<br>inside of tent.                                                                     |
| T18-JL-0521 | Yes | Declined |   |   |   |   | Owner, <b>Market Barket</b> , asked<br>FC to dispose of tent. All<br>left behind was garbage.                                                                                                                             |

# Exh D.1 - Clean Up Photos

















































































# Exh D.2 - Clean Up Photos S Weller











































# After Clean Photos





























# **Storage Sheets**



| Enzamponent:     IV QuipSchen, Cachel, Ul Chr. by       Date of<br>Collection:     S. O. L. D.     Log<br>Number     IS \$\$       Name of Owner (II Party Self Stored):     T J - J - ty S - JI     IS \$\$       Harmo of Owner (II Party Self Stored):     T J - J - ty S - JI     Is \$\$     Is \$\$       Blace Of Owner (II Party Self Stored):     T J - J - ty S - JI     It \$\$     It \$\$       Blace Of Owner (II Party Self Stored):     T J - J - ty S - JI     It \$\$     It \$\$       Blace Of Super International Internatinternatinternational International International International Int