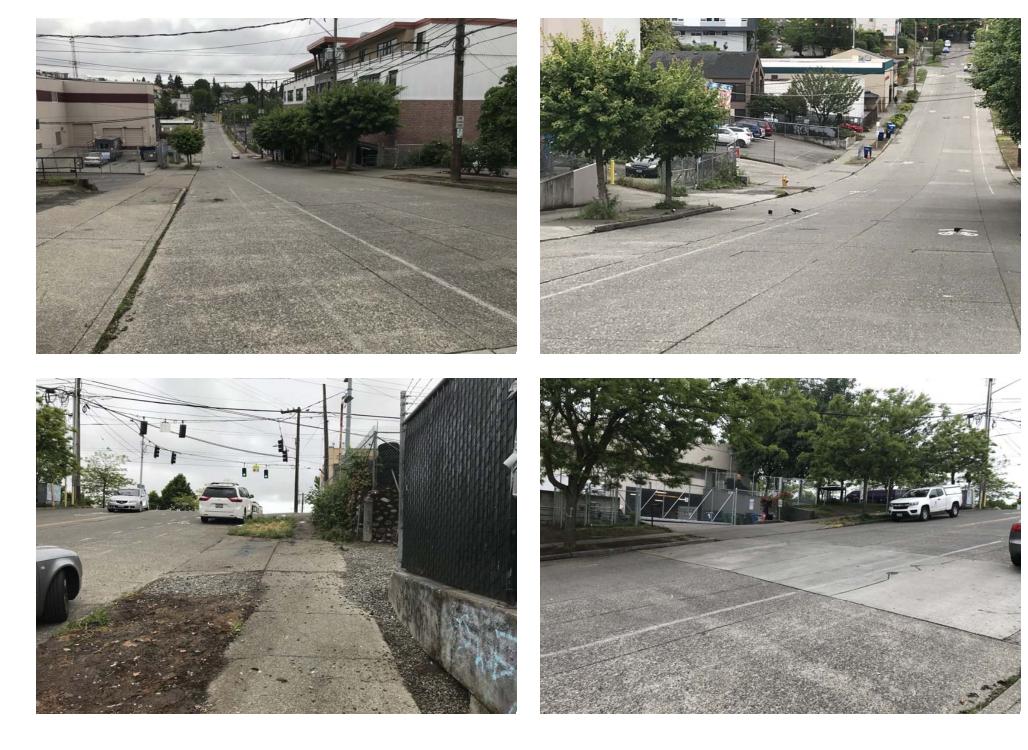

## **EXHIBIT A: SITE INSPECTION PHOTOS**

During a site inspection, Field Coordinators should take photos of the following and store the photos in the appropriate G: Drive folder:

Cross Street Signs

- Photos of Individual Tents
- Vehicle/RVs/License Plates

- General Photos of the Encampment
- Debris Fields