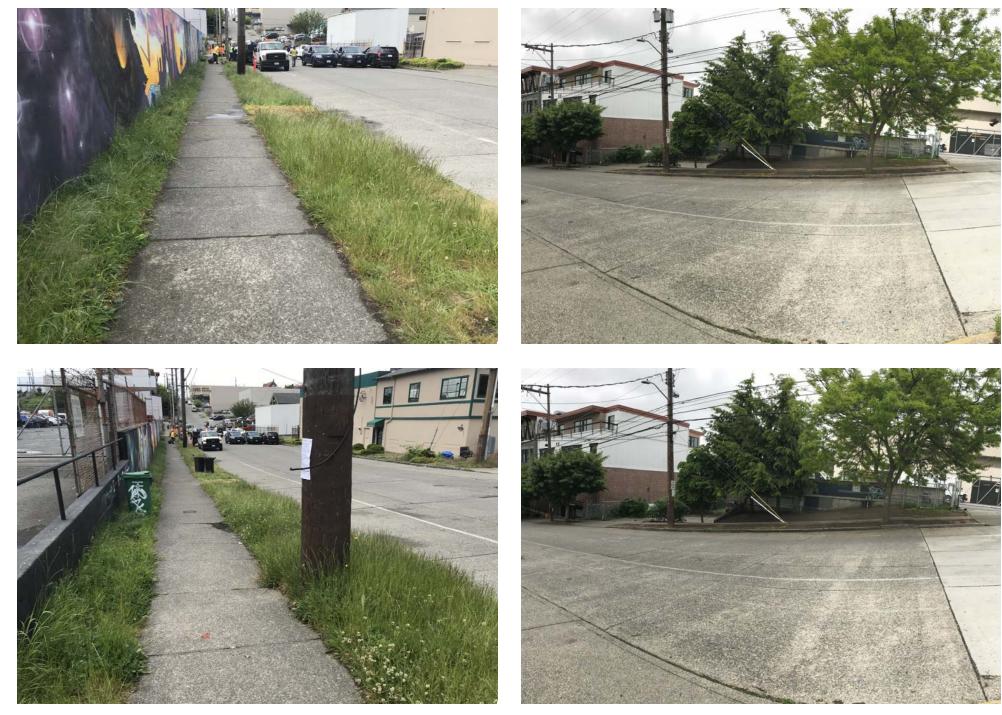

### SITE POSTING PHOTOS

No Regular Encampment Clean-up: 72-hour Notice

- Cross Street Signs
- General Photos of the Encampment
- Close up to read post signage
- At a distance to view entire camp
- After Photos

Field Coordinators should take photos and collect photos from the Navigation Officers and store them photos in the appropriate G: Drive folder: