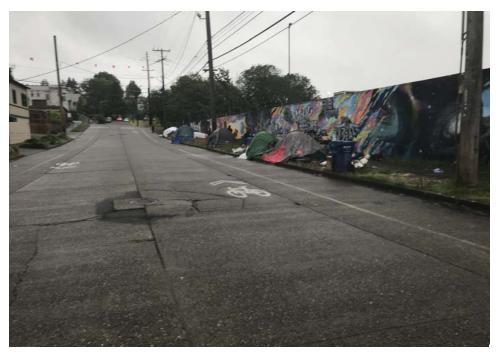

## **EXHIBIT A: SITE INSPECTION PHOTOS**

During a site inspection, Field Coordinators should take photos of the following and store the photos in the appropriate G: Drive folder:

Cross Street Signs

- Photos of Individual Tents
- Vehicle/RVs/License Plates

- General Photos of the Encampment
- Debris Fields