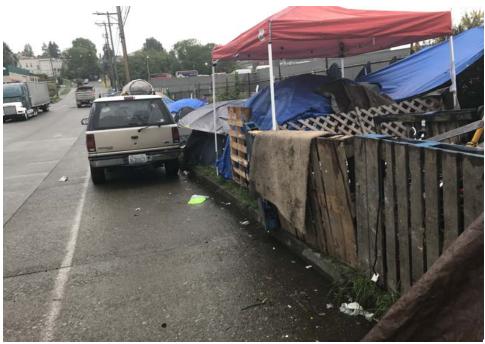

## **EXHIBIT A: SITE INSPECTION PHOTOS**

During a site inspection, Field Coordinators should take photos of the following and store the photos in the appropriate G: Drive folder:

Cross Street Signs

- Photos of Individual Tents
- Vehicle/RVs/License Plates

- General Photos of the Encampment
- Debris Fields