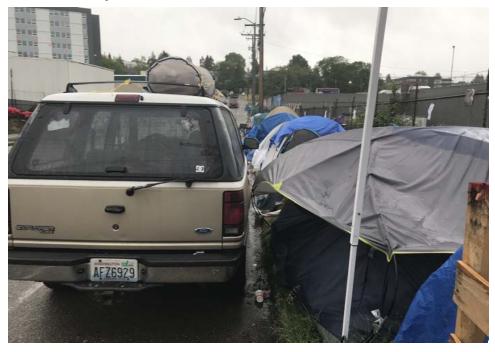

## **EXHIBIT A: SITE INSPECTION PHOTOS**

During a site inspection, Field Coordinators should take photos of the following and store the photos in the appropriate G: Drive folder:

Cross Street Signs

- Photos of Individual Tents
- Vehicle/RVs/License Plates

- General Photos of the Encampment
- Debris Fields