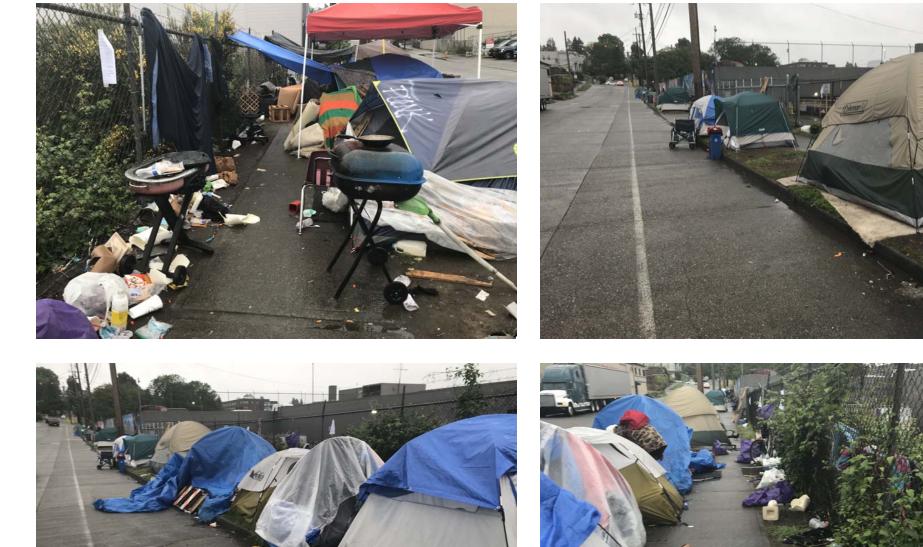

## **EXHIBIT A: SITE INSPECTION PHOTOS**

During a site inspection, Field Coordinators should take photos of the following and store the photos in the appropriate G: Drive folder:

Cross Street Signs

- Photos of Individual Tents
- Vehicle/RVs/License Plates

- General Photos of the Encampment
- Debris Fields