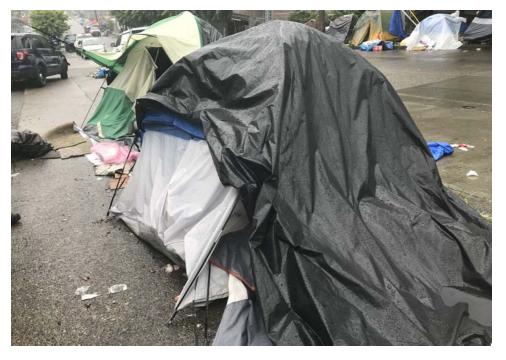

## **EXHIBIT A: SITE INSPECTION PHOTOS**

During a site inspection, Field Coordinators should take photos of the following and store the photos in the appropriate G: Drive folder:

Cross Street Signs

- Photos of Individual Tents
- Vehicle/RVs/License Plates

- General Photos of the Encampment
- Debris Fields