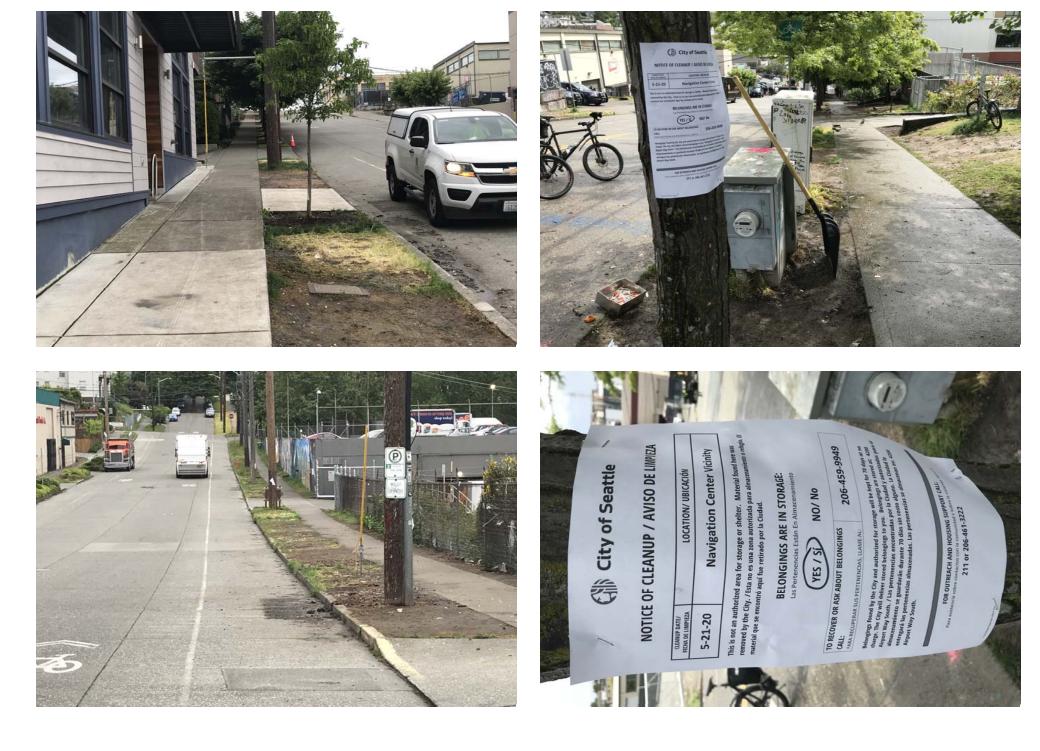

### SITE POSTING PHOTOS

No Regular Encampment Clean-up: 72-hour Notice

- Cross Street Signs
- General Photos of the Encampment
- Close up to read post signage
- At a distance to view entire camp
- After Photos

Field Coordinators should take photos and collect photos from the Navigation Officers and store them photos in the appropriate G: Drive folder: