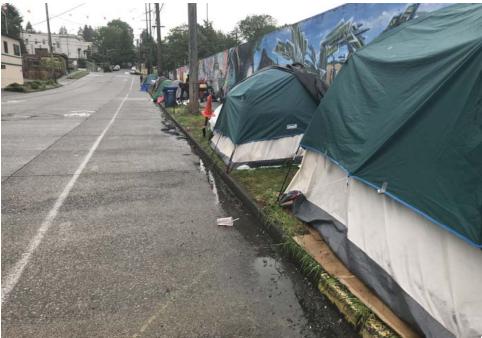

## **EXHIBIT A: SITE INSPECTION PHOTOS**

During a site inspection, Field Coordinators should take photos of the following and store the photos in the appropriate G: Drive folder:

Cross Street Signs

- Photos of Individual Tents
- Vehicle/RVs/License Plates

- General Photos of the Encampment
- Debris Fields