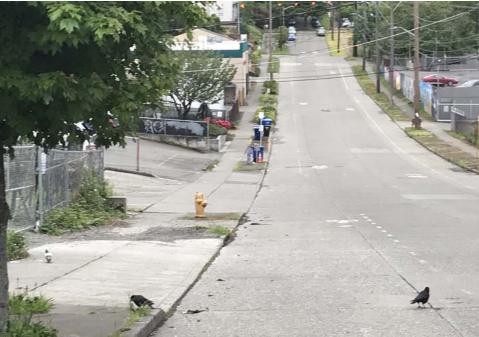

## **EXHIBIT A: SITE INSPECTION PHOTOS**

During a site inspection, Field Coordinators should take photos of the following and store the photos in the appropriate G: Drive folder:

Cross Street Signs

- Photos of Individual Tents
- Vehicle/RVs/License Plates

- General Photos of the Encampment
- Debris Fields