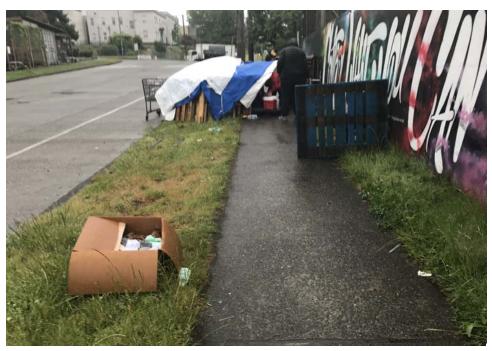

## **EXHIBIT A: SITE INSPECTION PHOTOS**

During a site inspection, Field Coordinators should take photos of the following and store the photos in the appropriate G: Drive folder:

Cross Street Signs

- Photos of Individual Tents
- Vehicle/RVs/License Plates

- General Photos of the Encampment
- Debris Fields