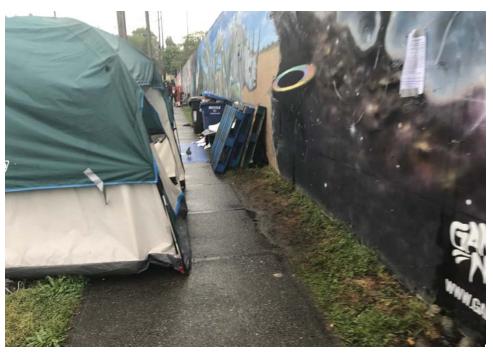

## **EXHIBIT A: SITE INSPECTION PHOTOS**

During a site inspection, Field Coordinators should take photos of the following and store the photos in the appropriate G: Drive folder:

Cross Street Signs

- Photos of Individual Tents
- Vehicle/RVs/License Plates

- General Photos of the Encampment
- Debris Fields