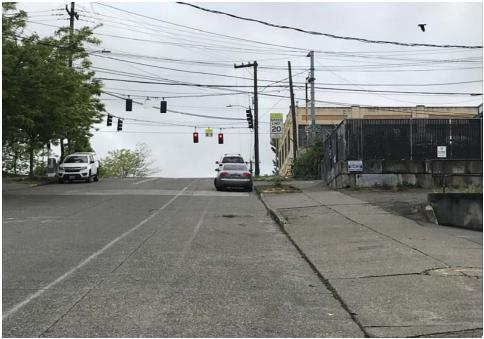

## **EXHIBIT A: SITE INSPECTION PHOTOS**

During a site inspection, Field Coordinators should take photos of the following and store the photos in the appropriate G: Drive folder:

Cross Street Signs

- Photos of Individual Tents
- Vehicle/RVs/License Plates

- General Photos of the Encampment
- Debris Fields