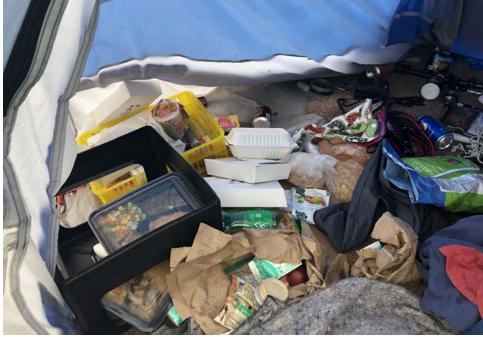

## **EXHIBIT A: SITE INSPECTION PHOTOS**

During a site inspection, Field Coordinators should take photos of the following and store the photos in the appropriate G: Drive folder:

Cross Street Signs

- Photos of Individual Tents
- Vehicle/RVs/License Plates

- General Photos of the Encampment
- Debris Fields