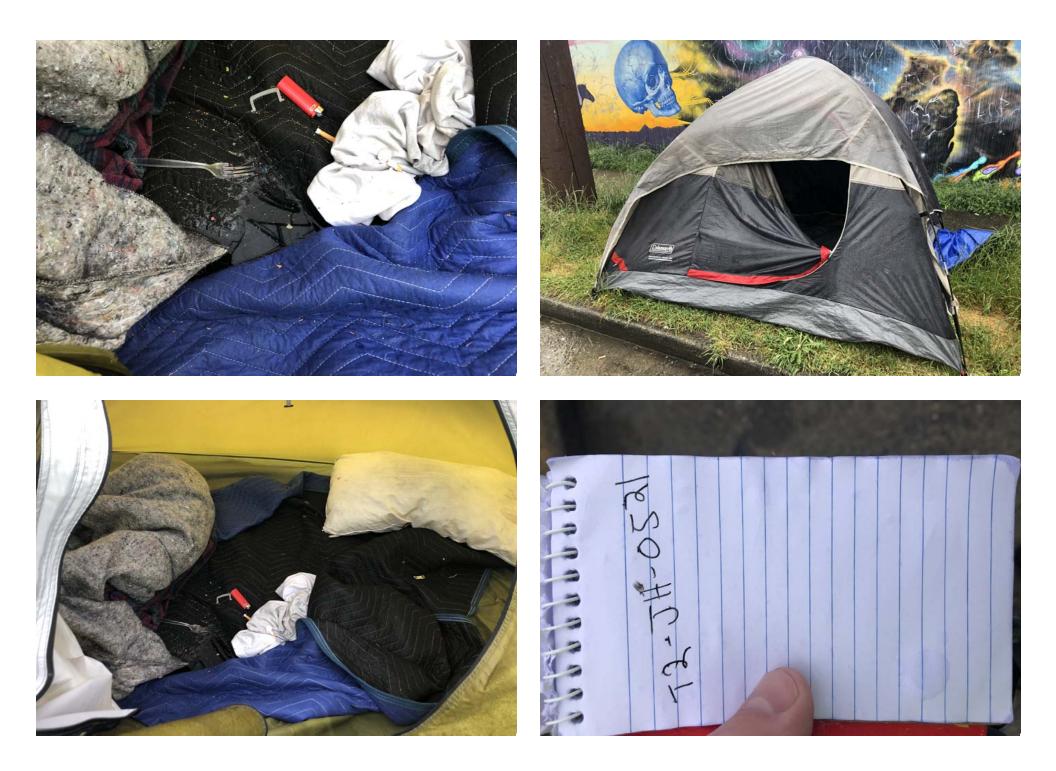

## **EXHIBIT A: SITE INSPECTION PHOTOS**

During a site inspection, Field Coordinators should take photos of the following and store the photos in the appropriate G: Drive folder:

Cross Street Signs

- Photos of Individual Tents
- Vehicle/RVs/License Plates

- General Photos of the Encampment
- Debris Fields

| Owner Name OR<br>Tent/Structure # | Owner<br>Present? | Storage? | <b>Not Storable?</b><br>Check All That Apply | # of<br>Bins | # of<br>Bikes | # of<br>Luggage | # of Large<br>Items | Short Description                                                                                                                                     |
|-----------------------------------|-------------------|----------|----------------------------------------------|--------------|---------------|-----------------|---------------------|-------------------------------------------------------------------------------------------------------------------------------------------------------|
| T6-JH-0521                        | No                | N/A      |                                              | 0            | 0             | 0               | 0                   | TENT NOT STORED DUE<br>TO BEING RIPPED, WET<br>CLOTHES, FOOD WASTE<br>AND GARBAGE INSIDE.<br>NOTHING STORED.                                          |
| T22-JL-0521                       | No                | N/A      |                                              |              |               |                 |                     | Nothing storable -<br>unknown liquid on floor<br>of tent, garbage, syringes,<br>urine bottles and rotting<br>food inside of tent.                     |
| T6-JL-0521                        | No                | N/A      |                                              |              |               |                 |                     | Nothing storable- tent<br>ripped, wet bedding and<br>clothing inside of tent.                                                                         |
| T2-JL-0521                        | No                | N/A      |                                              | 1            |               |                 |                     | Stored-brown basket<br>w/misc shoes. Not<br>stored-tent ripped,<br>unknown liquid on floor<br>of tent and wet and<br>moldy bedding inside of<br>tent. |
| T7-JH-0521                        | No                | N/A      |                                              | 0            | 0             | 0               | 0                   | TENT NOT STORED DUE<br>TO BEING RIPPED,<br>GARBAGE INSIDE AND<br>STRONG URINE SMELL,<br>NOTHING STORED.                                               |
| T14-JL-0521                       | No                | N/A      |                                              |              |               |                 |                     | Nothing storable -<br>unknown liquid on floor<br>of tent, garbage and wet<br>bedding and clothing<br>inside of tent.                                  |
| T15-JL-0521                       | No                | N/A      |                                              |              |               |                 |                     | Nothing storable - tent<br>ripped, garbage, unknown<br>liquid on floor of tent and<br>syringes inside of tent.                                        |
| T8-JL-0521                        | No                | N/A      |                                              |              |               |                 |                     | Nothing storable - tent ripped, tent empty.                                                                                                           |