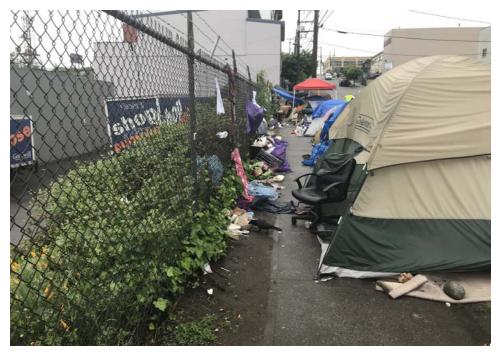

## **EXHIBIT A: SITE INSPECTION PHOTOS**

During a site inspection, Field Coordinators should take photos of the following and store the photos in the appropriate G: Drive folder:

Cross Street Signs

- Photos of Individual Tents
- Vehicle/RVs/License Plates

- General Photos of the Encampment
- Debris Fields