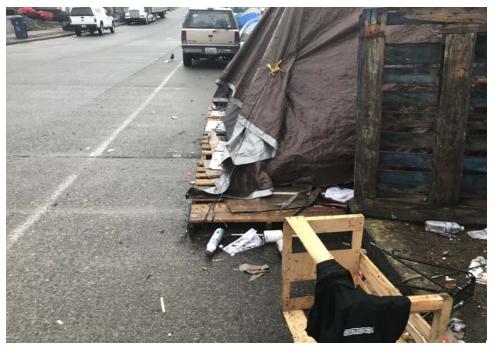

## **EXHIBIT A: SITE INSPECTION PHOTOS**

During a site inspection, Field Coordinators should take photos of the following and store the photos in the appropriate G: Drive folder:

Cross Street Signs

- Photos of Individual Tents
- Vehicle/RVs/License Plates

- General Photos of the Encampment
- Debris Fields