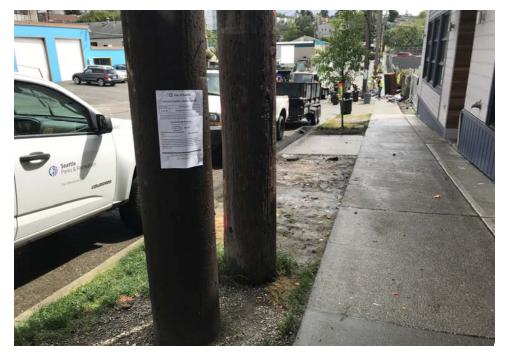

### SITE POSTING PHOTOS

No Regular Encampment Clean-up: 72-hour Notice

- Cross Street Signs
- General Photos of the Encampment
- Close up to read post signage
- At a distance to view entire camp
- After Photos

Field Coordinators should take photos and collect photos from the Navigation Officers and store them photos in the appropriate G: Drive folder: