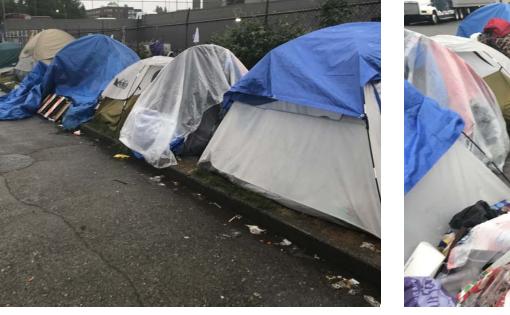

## **EXHIBIT A: SITE INSPECTION PHOTOS**

During a site inspection, Field Coordinators should take photos of the following and store the photos in the appropriate G: Drive folder:

Cross Street Signs

- Photos of Individual Tents
- Vehicle/RVs/License Plates

- General Photos of the Encampment
- Debris Fields