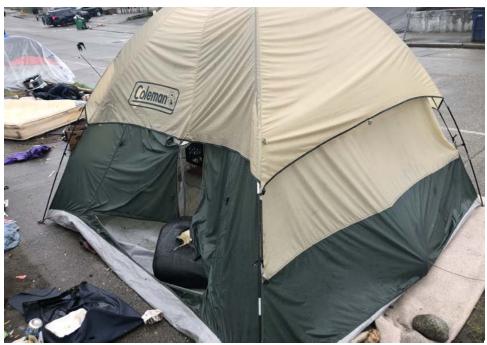

## **EXHIBIT A: SITE INSPECTION PHOTOS**

During a site inspection, Field Coordinators should take photos of the following and store the photos in the appropriate G: Drive folder:

Cross Street Signs

- Photos of Individual Tents
- Vehicle/RVs/License Plates

- General Photos of the Encampment
- Debris Fields