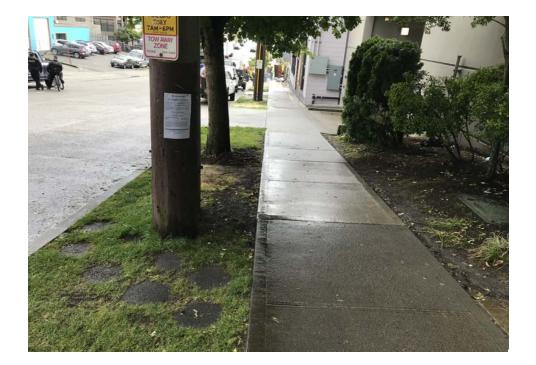

### SITE POSTING PHOTOS

No Regular Encampment Clean-up: 72-hour Notice

- Cross Street Signs
- General Photos of the Encampment
- Close up to read post signage
- At a distance to view entire camp
- After Photos

Field Coordinators should take photos and collect photos from the Navigation Officers and store them photos in the appropriate G: Drive folder: