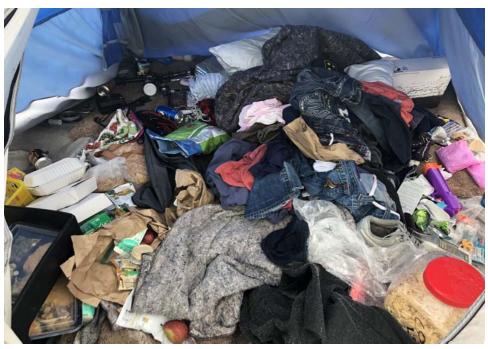

## **EXHIBIT A: SITE INSPECTION PHOTOS**

During a site inspection, Field Coordinators should take photos of the following and store the photos in the appropriate G: Drive folder:

Cross Street Signs

- Photos of Individual Tents
- Vehicle/RVs/License Plates

- General Photos of the Encampment
- Debris Fields