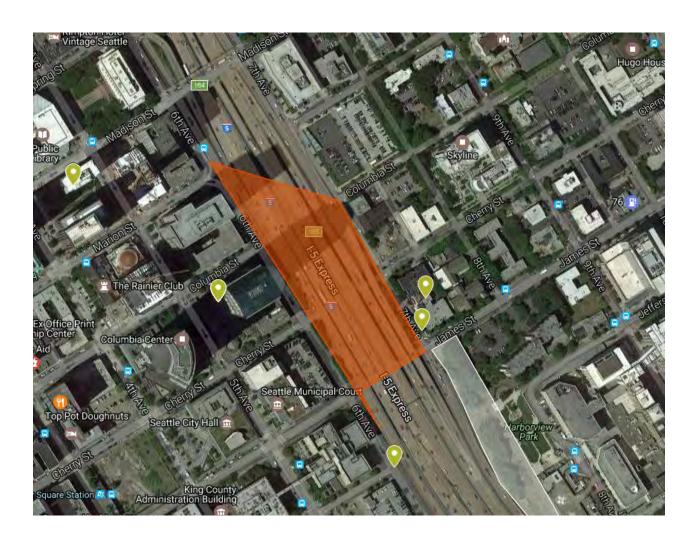

## **SOUTHBOUND JAMES STREET ON & OFF RAMPS**

04/27/17 – Encampment Clean Up

Between 6<sup>th</sup> & 7<sup>th</sup> and Marion St & James St (including on-ramp)

## **EXHIBIT A - INSPECTION**