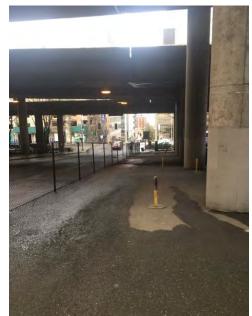

| 1                              | 1                              | 1                       | 0                           |

#### **STORAGE TOTALS**

| Number of Bins | Bikes | Large Luggage Items | Large Items |
|----------------|-------|---------------------|-------------|
| 2              | 0     | 0                   | 1           |

#### EXHIBIT E: STORAGE INFO

Field Coordinators are responsible for ensuring that we log information about each tent/structure that is at the clean-up site. This includes regular, obstruction and hazard clean-ups.



## **SOUTHBOUND JAMES STREET ON & OFF RAMPS**

04/27/17 – Encampment Clean Up

Between 6<sup>th</sup> & 7<sup>th</sup> and Marion St & James St (including on-ramp)



## **EXHIBIT A - INSPECTION**

















































#### **EXHIBIT B - POSTING**

























### **EXHIBIT D - CLEAN UP**











































### **EXHIBIT E: STORAGE INFO**

**Encampment Response Team** 

| Site Name: | James St. Exits Cherry-James | Date of Clean Up: | 04-24-17 |
|------------|------------------------------|-------------------|----------|
|            |                              |                   |          |

Field Coordinators are responsible for completing this form as part of the Site Journal. You should log the following –

- Tent owners who present and accept storage
- · Tent owners who are present and indicate that they want their tent/belongings disposed of
- Abandoned tents or items found in debris that we are storing
- Abandoned tents that we are dis