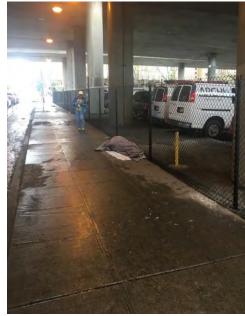

### **EXHIBIT E: STORAGE INFO**

**Encampment Response Team** 

| Site Name: | James St. Exits Cherry-James | Date of Clean Up: | 04-24-17 |
|------------|------------------------------|-------------------|----------|
|            |                              |                   |          |