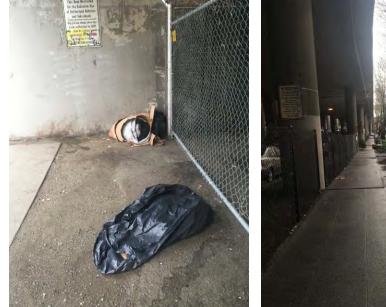

| 1                              | 1                              | 1                       | 0                           |

#### **STORAGE TOTALS**

| Number of Bins | Bikes | Large Luggage Items | Large Items |
|----------------|-------|---------------------|-------------|
| 2              | 0     | 0                   | 1           |

#### EXHIBIT E: STORAGE INFO

Field Coordinators are responsible for ensuring that we log information about each tent/structure that is at the clean-up site. This includes regular, obstruction and hazard clean-ups.



## **SOUTHBOUND JAMES STREET ON & OFF RAMPS**

04/27/17 – Encampment Clean Up

Between 6<sup>th</sup> & 7<sup>th</sup> and Marion St & James St (including on-ramp)



## **EXHIBIT A - INSPECTION**

















































#### **EXHIBIT B - POSTING**

























### **EXHIBIT D - CLEAN UP**











































### **EXHIBIT E: STORAGE INFO**

**Encampment Response Team** 

| Site Name: | James St. Exits Cherry-James | Date of Clean Up: | 04-24-17 |
|------------|------------------------------|-------------------|----------|
|            |                              |                   |          |

Field Coordinators are responsible for completing this form as part of the Site Journal. You should log the following –

- Tent owners who present and accept storage
- · Tent owners who are present and indicate that they want their tent/belongings disposed of
- Abandoned tents or items found in debris that we are storing
- Abandoned tents that we are disposing