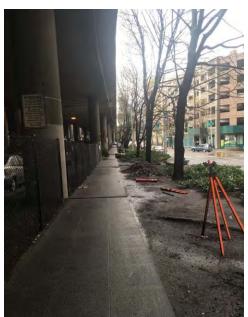

| 1                              | 1                              | 1                       | 0                           |

#### **STORAGE TOTALS**

| Number of Bins | Bikes | Large Luggage Items | Large Items |
|----------------|-------|---------------------|-------------|
| 2              | 0     | 0                   | 1           |

#### EXHIBIT E: STORAGE INFO

Field Coordinators are responsible for ensuring that we log information about each tent/structure that is at the clean-up site. This includes regular, obstruction and hazard clean-ups.



## **SOUTHBOUND JAMES STREET ON & OFF RAMPS**

04/27/17 – Encampment Clean Up

Between 6<sup>th</sup> & 7<sup>th</sup> and Marion St & James St (including on-ramp)



## **EXHIBIT A - INSPECTION**

















































#### **EXHIBIT B - POSTING**

























### **EXHIBIT D - CLEAN UP**











































### **EXHIBIT E: STORAGE INFO**

**Encampment Response Team** 

| Site Name: | James St. Exits Cherry-James | Date of Clean Up: | 04-24-17 |
|------------|------------------------------|-------------------|----------|
|            |                              |                   |          |

Field Coordinators are responsible for completing this form as part of the Site Journal. You should log the following –

- Tent owners who present and accept storage
- · Tent owners who are present and indicate that they want their tent/belongings disposed of
- Abandoned tents or items found in debris that we are storing
- Abandoned tents that we are dispo