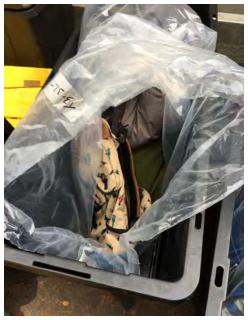

### **EXHIBIT D - CLEAN UP**

#### **EXHIBIT D: CLEAN-UP PHOTOS**

Field Coordinators are responsible for ensuring that photos are taken to document the clean-up event and saved to the appropriate G:Drive folder. This includes pictures of site conditions, tents, storage and before/after photos.

Cross Street Signs

- Photos of Tent ID Numbers
- Photos of Storage Bin Contents

- General Photos of the Encampment
- Individual Tent Contents
- After Photos