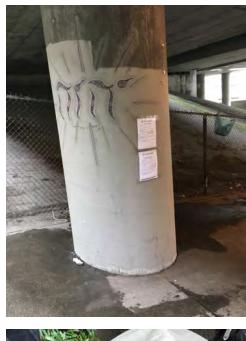

|

#### **STORAGE TOTALS**

| Number of Bins | Bikes | Large Luggage Items | Large Items |
|----------------|-------|---------------------|-------------|
| 2              | 0     | 0                   | 1           |

#### EXHIBIT E: STORAGE INFO

Field Coordinators are responsible for ensuring that we log information about each tent/structure that is at the clean-up site. This includes regular, obstruction and hazard clean-ups.



## **SOUTHBOUND JAMES STREET ON & OFF RAMPS**

04/27/17 – Encampment Clean Up

Between 6<sup>th</sup> & 7<sup>th</sup> and Marion St & James St (including on-ramp)



## **EXHIBIT A - INSPECTION**

















































#### **EXHIBIT B - POSTING**

























### **EXHIBIT D - CLEAN UP**











































### **EXHIBIT E: STORAGE INFO**

**Encampment Response Team** 

| Site Name: | James St. Exits Cherry-James | Date of Clean Up: | 04-24-17 |
|------------|------------------------------|-------------------|----------|
|            |                              |                   |          |

Field Coordinators are responsible for completing this form as part of the Site Journal. You should log the following –

- Tent owners who present and accept storage
- · Tent owners who are present and indicate that they want their tent/belongings disposed of
- Abandoned tents or items found in debris that we are storing
- Abandoned tents that we are disposing of

Each tent/structure should occupy one line so we can document if storage was offered, accepted or to explain why