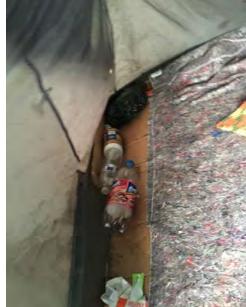

#### **EXHIBIT D: CLEAN-UP PHOTOS**

Field Coordinators are responsible for ensuring that photos are taken to document the clean-up event and saved to the appropriate G:Drive folder. This includes pictures of site conditions, tents, storage and before/after photos.

Cross Street Signs

- Photos of Tent ID Numbers
- Photos of Storage Bin Contents

- General Photos of the Encampment
- Individual Tent Contents
- After Photos