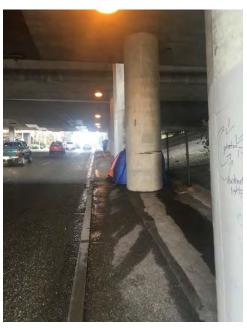

-----------|
| 3                      | 1                              | 1                              | 1                       | 0                           |

#### **STORAGE TOTALS**

| Number of Bins | Bikes | Large Luggage Items | Large Items |
|----------------|-------|---------------------|-------------|
| 2              | 0     | 0                   | 1           |

#### EXHIBIT E: STORAGE INFO

Field Coordinators are responsible for ensuring that we log information about each tent/structure that is at the clean-up site. This includes regular, obstruction and hazard clean-ups.



## **SOUTHBOUND JAMES STREET ON & OFF RAMPS**

04/27/17 – Encampment Clean Up

Between 6<sup>th</sup> & 7<sup>th</sup> and Marion St & James St (including on-ramp)



## **EXHIBIT A - INSPECTION**

















































#### **EXHIBIT B - POSTING**

























### **EXHIBIT D - CLEAN UP**











































### **EXHIBIT E: STORAGE INFO**

**Encampment Response Team** 

| Site Name: | James St. Exits Cherry-James | Date of Clean Up: | 04-24-17 |
|------------|------------------------------|-------------------|----------|
|            |                              |                   |          |

Field Coordinators are responsible for completing this form as part of the Site Journal. You should log the following –

- Tent owners who present and accept storage
- · Tent owners who are present and indicate that they want their tent/belongings disposed of
- Abandoned tents or items found in debris that we are storing
- Abandoned t