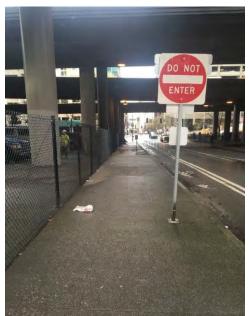

| 1                              | 1                              | 1                       | 0                           |

#### **STORAGE TOTALS**

| Number of Bins | Bikes | Large Luggage Items | Large Items |
|----------------|-------|---------------------|-------------|
| 2              | 0     | 0                   | 1           |

#### EXHIBIT E: STORAGE INFO

Field Coordinators are responsible for ensuring that we log information about each tent/structure that is at the clean-up site. This includes regular, obstruction and hazard clean-ups.



## **SOUTHBOUND JAMES STREET ON & OFF RAMPS**

04/27/17 – Encampment Clean Up

Between 6<sup>th</sup> & 7<sup>th</sup> and Marion St & James St (including on-ramp)



## **EXHIBIT A - INSPECTION**

















































#### **EXHIBIT B - POSTING**

























### **EXHIBIT D - CLEAN UP**











































### **EXHIBIT E: STORAGE INFO**

**Encampment Response Team** 

| Site Name: | James St. Exits Cherry-James | Date of Clean Up: | 04-24-17 |
|------------|------------------------------|-------------------|----------|
|            |                              |                   |          |

Field Coordinators are responsible for completing this form as part of the Site Journal. You should log the following –

- Tent owners who present and accept storage
- · Tent owners who are present and indicate that they want their tent/belongings disposed of
- Abandoned tents or items found in debris that we are storing
- Abandoned tents that we are