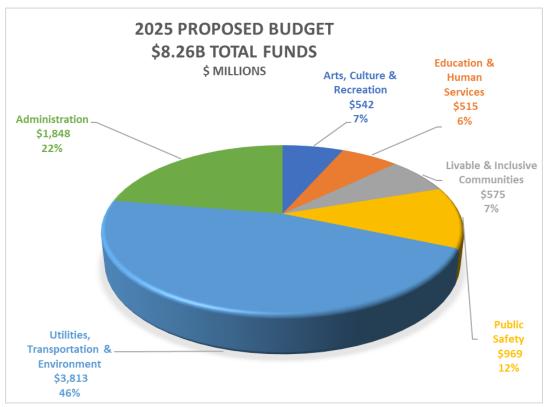

| Office of Economic and Revenue                                | 668       | 668       | 836       | 836       | 749       | 749       | 911       | 911       |
|---------------------------------------------------------------|-----------|-----------|-----------|-----------|-----------|-----------|-----------|-----------|
| Forecasts Finance and Administrative Services                 | 48,975    | 603,289   | 63,563    | 450,800   | 69,713    | 462,952   | 71,775    | 438,219   |
| Finance General**                                             | 218,637   | 330,253   | 228,290   | 342,026   | 239,737   | 566,521   | 224,324   | 490,642   |
| Seattle Information<br>Technology Dept                        | 0         | 283,442   | 0         | 302,496   | 0         | 283,445   | 0         | 287,351   |
| Legislative Dept                                              | 19,559    | 19,559    | 21,023    | 21,023    | 22,764    | 22,764    | 23,939    | 23,939    |
| Office of the Mayor                                           | 9,885     | 9,885     | 11,866    | 11,866    | 15,132    | 15,132    | 15,976    | 15,976    |
| Office of the                                                 | 1,105     | 1,105     | 1,154     | 1,154     | 1,235     | 1,235     | 1,296     | 1,296     |
| Employee Ombud<br>Office of<br>Intergovernmental<br>Relations | 3,375     | 3,375     | 3,124     | 3,124     | 3,281     | 3,281     | 3,426     | 3,426     |
| Employees'                                                    | 0         | 306,470   | 0         | 10,656    | 698       | 15,985    | 730       | 16,545    |
| Retirement System                                             |           |           |           |           |           |           |           |           |
| Seattle Dept of                                               | 24,030    | 391,914   | 26,152    | 409,547   | 22,580    | 449,401   | 23,617    | 473,923   |
| Human Resources                                               |           |           |           |           |           |           |           |           |
| Subtotal                                                      | 338,435   | 1,967,731 | 369,304   | 1,570,004 | 392,319   | 1,848,156 | 383,031   | 1,772,363 |
| Total                                                         | 1,622,004 | 7,551,062 | 1,722,180 | 7,838,541 | 1,865,705 | 8,262,597 | 1,912,118 | 8,538,056 |