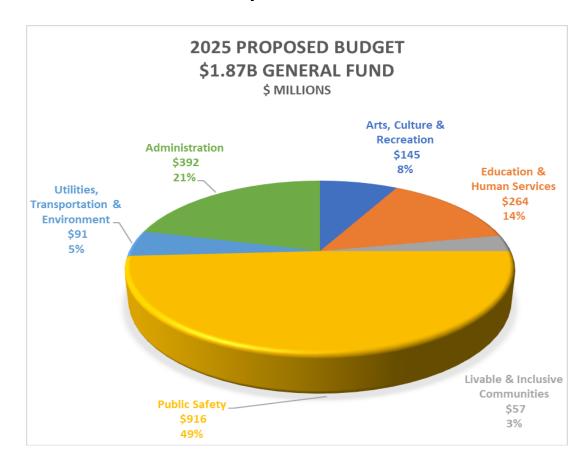

| Office of Economic and Revenue                                | 668       | 668       | 836       | 836       | 749       | 749       | 911       | 911       |
|---------------------------------------------------------------|-----------|-----------|-----------|-----------|-----------|-----------|-----------|-----------|
| Forecasts Finance and Administrative Services                 | 48,975    | 603,289   | 63,563    | 450,800   | 69,713    | 462,952   | 71,775    | 438,219   |
| Finance General**                                             | 218,637   | 330,253   | 228,290   | 342,026   | 239,737   | 566,521   | 224,324   | 490,642   |
| Seattle Information<br>Technology Dept                        | 0         | 283,442   | 0         | 302,496   | 0         | 283,445   | 0         | 287,351   |
| Legislative Dept                                              | 19,559    | 19,559    | 21,023    | 21,023    | 22,764    | 22,764    | 23,939    | 23,939    |
| Office of the Mayor                                           | 9,885     | 9,885     | 11,866    | 11,866    | 15,132    | 15,132    | 15,976    | 15,976    |
| Office of the                                                 | 1,105     | 1,105     | 1,154     | 1,154     | 1,235     | 1,235     | 1,296     | 1,296     |
| Employee Ombud<br>Office of<br>Intergovernmental<br>Relations | 3,375     | 3,375     | 3,124     | 3,124     | 3,281     | 3,281     | 3,426     | 3,426     |
| Employees'                                                    | 0         | 306,470   | 0         | 10,656    | 698       | 15,985    | 730       | 16,545    |
| Retirement System                                             |           |           |           |           |           |           |           |           |
| Seattle Dept of                                               | 24,030    | 391,914   | 26,152    | 409,547   | 22,580    | 449,401   | 23,617    | 473,923   |
| Human Resources                                               |           |           |           |           |           |           |           |           |
| Subtotal                                                      | 338,435   | 1,967,731 | 369,304   | 1,570,004 | 392,319   | 1,848,156 | 383,031   | 1,772,363 |
| Total                                                         | 1,622,004 | 7,551,062 | 1,722,180 | 7,838,541 | 1,865,705 | 8,262,597 | 1,912,118 | 8,538,056 |