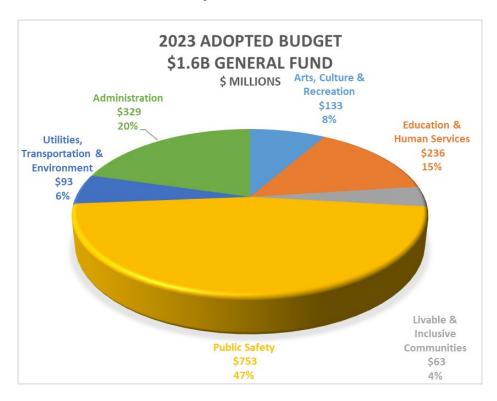

## **Expenditure Summary**

in thousands of dollars

|                                               | 2021 Actuals |           | 2022 Adopted<br>Budget |           | 2023 Adopted<br>Budget |           | 2024 Endorsed<br>Budget |           |
|-----------------------------------------------|--------------|-----------|------------------------|-----------|------------------------|-----------|-------------------------|-----------|
|                                               | General      | All       | General                | All       | General                | All       | General                 | All       |
|                                               | Fund         | Funds     | Fund                   | Funds     | Fund                   | Funds     | Fund                    | Funds     |
| Arts, Culture & Recreation                    |              |           |                        |           |                        |           |                         |           |
| Office of Arts and Culture                    | 15           | 14,836    | 2,273                  | 21,466    | 0                      | 18,885    | 0                       | 17,432    |
| Seattle Center                                | 17,263       | 52,592    | 15,991                 | 52,078    | 15,808                 | 57,964    | 15,896                  | 73,462    |
| Seattle Public Library                        | 54,470       | 81,812    | 62,767                 | 97,095    | 0                      | 98,941    | 0                       | 95,686    |
| Seattle Parks and Recreation                  | 99,175       | 235,733   | 109,783                | 287,708   | 116,702                | 328,941   | 117,853                 | 328,540   |
| Subtotal                                      | 170,922      | 384,974   | 190,814                | 458,346   | 132,511                | 504,732   | 133,750                 | 515,120   |
| Education & Human Services                    |              |           |                        |           |                        |           |                         |           |
| Department of Education and Early Learning    | 13,907       | 111,511   | 14,211                 | 121,421   | 15,683                 | 130,168   | 16,054                  | 131,043   |
| Human Services Department                     | 166,660      | 270,561   | 198,072                | 308,448   | 219,940                | 319,127   | 224,575                 | 318,976   |
| Subtotal                                      | 180,567      | 382,072   | 212,283                | 429,869   | 235,623                | 449,295   | 240,628                 | 450,019   |
| Livable & Inclusive Communities               |              |           |                        |           |                        |           |                         |           |
| Department of Neighborhoods                   | 13,164       | 14,414    | 18,160                 | 21,305    | 15,016                 | 19,945    | 15,248                  | 18,331    |
| Office of Hearing Examiner                    | 981          | 981       | 1,078                  | 1,078     | 1,163                  | 1,163     | 1,189                   | 1,189     |
| Office for Civil Rights                       | 6,334        | 6,334     | 7,764                  | 7,764     | 7,911                  | 7,911     | 7,962                   | 7,962     |
| Office of Economic Development                | 20,350       | 20,911    | 11,865                 | 26,428    | 11,987                 | 27,637    | 11,776                  | 27,376    |
| Office of Housing                             | 462          | 231,340   | 2,824                  | 208,424   | 2,592                  | 252,995   | 2,291                   | 253,542   |
| Office of Immigrant and Refugee Affairs       | 29,127       | 29,127    | 4,760                  | 5,010     | 4,900                  | 5,063     | 4,938                   | 5,101     |
| Office of Labor Standards                     | 8,036        | 8,108     | 10,678                 | 12,131    | 0                      | 8,433     | 0                       | 8,456     |
| Office of Planning and Community              | 22,845       | 27,783    | 9,903                  | 32,157    | 8,874                  | 35,267    | 8,771                   | 35,078    |
| Development                                   | 22,013       | 27,700    | 3,303                  | 52,257    | 0,07                   | 55,207    | 0,7.72                  | 33,070    |
| Seattle Department of Construction and        | 8,353        | 88,531    | 11,052                 | 111,997   | 10,664                 | 111,804   | 9,645                   | 112,102   |
| Inspections                                   |              |           |                        |           |                        |           |                         |           |
| Subtotal                                      | 109,652      | 427,529   | 78,083                 | 426,294   | 63,107                 | 470,217   | 61,821                  | 469,137   |
| Public Safety                                 |              |           |                        |           |                        |           |                         |           |
| Community Safety and Communications           | 11,352       | 11,352    | 22,161                 | 22,161    | 20,523                 | 20,523    | 21,683                  | 21,683    |
| Center                                        |              |           |                        |           |                        |           |                         |           |
| Community Police Commission                   | 1,378        | 1,378     | 1,871                  | 1,871     | 1,888                  | 1,888     | 1,910                   | 1,910     |
| Firefighter's Pension                         | 19,099       | 19,531    | 19,100                 | 21,922    | 0                      | 22,973    | 0                       | 23,037    |
| Law Department                                | 34,622       | 34,622    | 38,660                 | 38,660    | 40,023                 | 40,023    | 40,309                  | 40,309    |
| Office of Emergency Management                | 3,695        | 3,695     | 2,913                  | 3,181     | 2,786                  | 2,786     | 2,825                   | 2,825     |
| Office of Inspector General for Public Safety | 2,919        | 2,919     | 3,723                  | 3,723     | 3,934                  | 3,934     | 3,989                   | 3,989     |
| Police Relief and Pension                     | 25,859       | 18,907    | 22,500                 | 26,680    | 0                      | 26,741    | 0                       | 26,753    |
| Seattle Fire Department                       | 272,694      | 273,110   | 267,182                | 267,182   | 271,287                | 271,287   | 278,507                 | 278,507   |
| Seattle Municipal Court                       | 38,169       | 38,169    | 40,001                 | 40,001    | 40,916                 | 40,916    | 42,579                  | 42,579    |
| Seattle Police Department                     | 359,546      | 361,670   | 353,352                | 355,487   | 371,169                | 374,320   | 381,080                 | 384,937   |
| Subtotal                                      | 769,333      | 765,353   | 771,462                | 780,868   | 752,525                | 805,390   | 772,882                 | 826,528   |
| Utilities, Transportation & Environment       |              |           |                        |           |                        |           |                         | _         |
| Office of Sustainability and Environment      | 12,091       | 19,471    | 7,648                  | 17,923    | 7,876                  | 29,123    | 7,947                   | 31,203    |
| Seattle City Light                            | 0            | 1,271,622 | 160                    | 1,465,690 | 0                      | 1,508,036 | 0                       | 1,535,982 |
| Seattle Department of Transportation          | 59,883       | 555,010   | 68,987                 | 731,168   | 57,860                 | 712,897   | 59,034                  | 559,857   |
| Seattle Public Utilities                      | 16,722       | 1,262,189 | 23,918                 | 1,318,643 | 27,256                 | 1,418,931 | 28,150                  | 1,446,756 |
| Subtotal                                      | 88,695       | 3,108,292 | 100,713                | 3,533,423 | 92,993                 | 3,668,986 | 95,132                  | 3,573,798 |