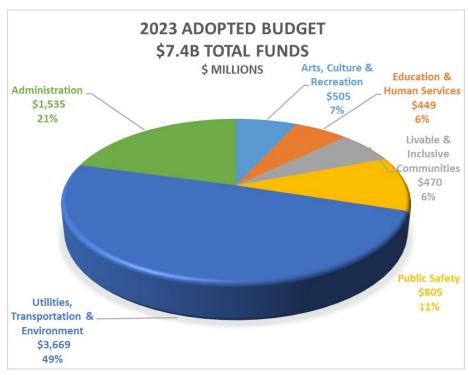

## **Expenditure Summary**

in thousands of dollars

|                                               | 2021 Actuals |           | 2022 Adopted<br>Budget |           | 2023 Adopted<br>Budget |           | 2024 Endorsed<br>Budget |           |
|-----------------------------------------------|--------------|-----------|------------------------|-----------|------------------------|-----------|-------------------------|-----------|
|                                               | General      | All       | General                | All       | General                | All       | General                 | All       |
|                                               | Fund         | Funds     | Fund                   | Funds     | Fund                   | Funds     | Fund                    | Funds     |
| Arts, Culture & Recreation                    |              |           |                        |           |                        |           |                         |           |
| Office of Arts and Culture                    | 15           | 14,836    | 2,273                  | 21,466    | 0                      | 18,885    | 0                       | 17,432    |
| Seattle Center                                | 17,263       | 52,592    | 15,991                 | 52,078    | 15,808                 | 57,964    | 15,896                  | 73,462    |
| Seattle Public Library                        | 54,470       | 81,812    | 62,767                 | 97,095    | 0                      | 98,941    | 0                       | 95,686    |
| Seattle Parks and Recreation                  | 99,175       | 235,733   | 109,783                | 287,708   | 116,702                | 328,941   | 117,853                 | 328,540   |
| Subtotal                                      | 170,922      | 384,974   | 190,814                | 458,346   | 132,511                | 504,732   | 133,750                 | 515,120   |
| Education & Human Services                    |              |           |                        |           |                        |           |                         |           |
| Department of Education and Early Learning    | 13,907       | 111,511   | 14,211                 | 121,421   | 15,683                 | 130,168   | 16,054                  | 131,043   |
| Human Services Department                     | 166,660      | 270,561   | 198,072                | 308,448   | 219,940                | 319,127   | 224,575                 | 318,976   |
| Subtotal                                      | 180,567      | 382,072   | 212,283                | 429,869   | 235,623                | 449,295   | 240,628                 | 450,019   |
| Livable & Inclusive Communities               |              |           |                        |           |                        |           |                         |           |
| Department of Neighborhoods                   | 13,164       | 14,414    | 18,160                 | 21,305    | 15,016                 | 19,945    | 15,248                  | 18,331    |
| Office of Hearing Examiner                    | 981          | 981       | 1,078                  | 1,078     | 1,163                  | 1,163     | 1,189                   | 1,189     |
| Office for Civil Rights                       | 6,334        | 6,334     | 7,764                  | 7,764     | 7,911                  | 7,911     | 7,962                   | 7,962     |
| Office of Economic Development                | 20,350       | 20,911    | 11,865                 | 26,428    | 11,987                 | 27,637    | 11,776                  | 27,376    |
| Office of Housing                             | 462          | 231,340   | 2,824                  | 208,424   | 2,592                  | 252,995   | 2,291                   | 253,542   |
| Office of Immigrant and Refugee Affairs       | 29,127       | 29,127    | 4,760                  | 5,010     | 4,900                  | 5,063     | 4,938                   | 5,101     |
| Office of Labor Standards                     | 8,036        | 8,108     | 10,678                 | 12,131    | 0                      | 8,433     | 0                       | 8,456     |
| Office of Planning and Community              | 22,845       | 27,783    | 9,903                  | 32,157    | 8,874                  | 35,267    | 8,771                   | 35,078    |
| Development                                   | 22,013       | 27,700    | 3,303                  | 52,257    | 0,07                   | 55,207    | 0,7.72                  | 33,070    |
| Seattle Department of Construction and        | 8,353        | 88,531    | 11,052                 | 111,997   | 10,664                 | 111,804   | 9,645                   | 112,102   |
| Inspections                                   |              |           |                        |           |                        |           |                         |           |
| Subtotal                                      | 109,652      | 427,529   | 78,083                 | 426,294   | 63,107                 | 470,217   | 61,821                  | 469,137   |
| Public Safety                                 |              |           |                        |           |                        |           |                         |           |
| Community Safety and Communications           | 11,352       | 11,352    | 22,161                 | 22,161    | 20,523                 | 20,523    | 21,683                  | 21,683    |
| Center                                        |              |           |                        |           |                        |           |                         |           |
| Community Police Commission                   | 1,378        | 1,378     | 1,871                  | 1,871     | 1,888                  | 1,888     | 1,910                   | 1,910     |
| Firefighter's Pension                         | 19,099       | 19,531    | 19,100                 | 21,922    | 0                      | 22,973    | 0                       | 23,037    |
| Law Department                                | 34,622       | 34,622    | 38,660                 | 38,660    | 40,023                 | 40,023    | 40,309                  | 40,309    |
| Office of Emergency Management                | 3,695        | 3,695     | 2,913                  | 3,181     | 2,786                  | 2,786     | 2,825                   | 2,825     |
| Office of Inspector General for Public Safety | 2,919        | 2,919     | 3,723                  | 3,723     | 3,934                  | 3,934     | 3,989                   | 3,989     |
| Police Relief and Pension                     | 25,859       | 18,907    | 22,500                 | 26,680    | 0                      | 26,741    | 0                       | 26,753    |
| Seattle Fire Department                       | 272,694      | 273,110   | 267,182                | 267,182   | 271,287                | 271,287   | 278,507                 | 278,507   |
| Seattle Municipal Court                       | 38,169       | 38,169    | 40,001                 | 40,001    | 40,916                 | 40,916    | 42,579                  | 42,579    |
| Seattle Police Department                     | 359,546      | 361,670   | 353,352                | 355,487   | 371,169                | 374,320   | 381,080                 | 384,937   |
| Subtotal                                      | 769,333      | 765,353   | 771,462                | 780,868   | 752,525                | 805,390   | 772,882                 | 826,528   |
| Utilities, Transportation & Environment       |              |           |                        |           |                        |           |                         | _         |
| Office of Sustainability and Environment      | 12,091       | 19,471    | 7,648                  | 17,923    | 7,876                  | 29,123    | 7,947                   | 31,203    |
| Seattle City Light                            | 0            | 1,271,622 | 160                    | 1,465,690 | 0                      | 1,508,036 | 0                       | 1,535,982 |
| Seattle Department of Transportation          | 59,883       | 555,010   | 68,987                 | 731,168   | 57,860                 | 712,897   | 59,034                  | 559,857   |
| Seattle Public Utilities                      | 16,722       | 1,262,189 | 23,918                 | 1,318,643 | 27,256                 | 1,418,931 | 28,150                  | 1,446,756 |
| Subtotal                                      | 88,695       | 3,108,292 | 100,713                | 3,533,423 | 92,993                 | 3,668,986 | 95,132                  | 3,573,798 |