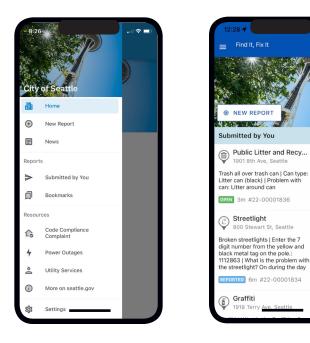

# Reporting Made Easy!

Find It, Fix It is a smartphone app offering mobile users one more way to report selected issues to the City of Seattle

### What is it for?

With Find It, Fix It, reporting an issue is as easy as snapping a photo with your smartphone, adding detailed information, and hitting submit. You can report problems anytime as you encounter them, and reports are delivered directly to City departments for resolution.

#### **Email address**

• Your name and contact information may be required for some services. We encourage you to provide an email address if you would like to receive updates about your report.