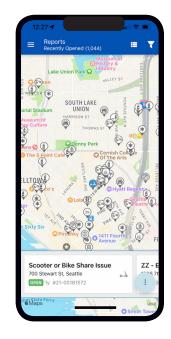

### What is it for?

With Find It, Fix It, reporting an issue is as easy as snapping a photo with your smartphone, adding detailed information, and hitting submit. You can report problems anytime as you encounter them, and reports are delivered directly to City departments for resolution.

#### Location

• An accurate location helps us find the problem you reported. If you have enabled Location Services for the app, the Location will default to your current location when you create a new request. If you attach a photo, the app can also default to the location from the photo.