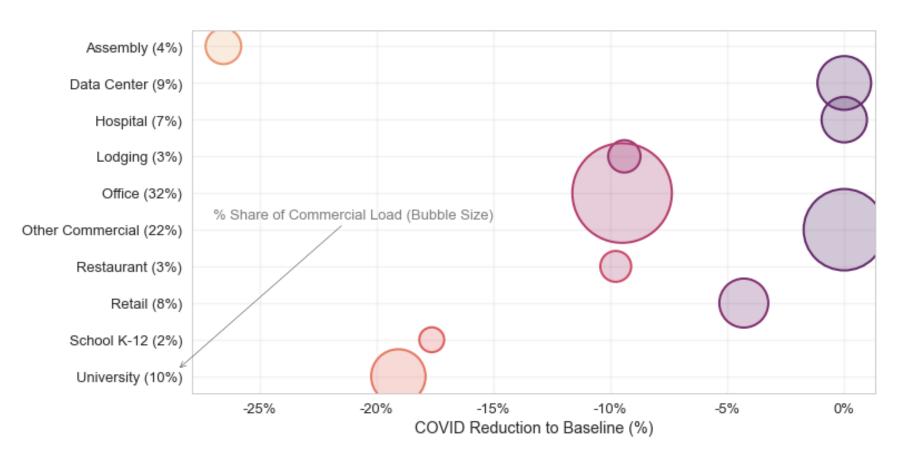

# 2020 RETAIL SALES FORECAST UPDATE

**Review Panel Presentation** 

John Rudolph December 2020

## **COVID IMPACTS 2020 SYSTEM LOAD**



### COVID IMPACTS 2020 RETAIL SALES



## COVID IMPACTS BY BUILDING SEGMENT



# **Normal Economic Drivers**

### **COVID & ECONOMIC RECOVERY**



**COVID Recovery** 

Vaccine is widely distributed mid-2021 and normal economic activity starts to return by end of the year. Electricity consumption in heavily impacted Commercial sectors will gradually recover between 2022 - 2024.



**Housing Market** 

Remains healthy and continues to grow as economy recovers



Commercial Real-Estate Will undergo some rebalancing leading to a slow down in new construction over next 5 years

# RETAIL SALES FORECAST 2020 - 2030



# RETAIL SALES FORECAST DRIVERS: 2020 - 2030



## RETAIL SALES FORECAST: 2020 - 2040



## IMPACTS OF ELECTRIFICATION ON 2020 FORECAST





### **MISSION**

Seattle City Light provides our customers affordable, reliable and environmentally responsible energ