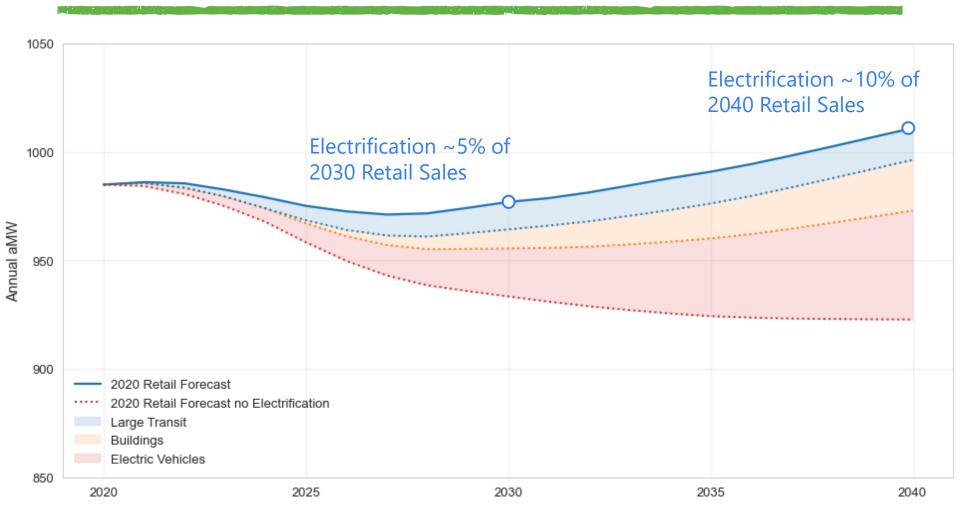

0

## **COVID IMPACTS 2020 SYSTEM LOAD**



### COVID IMPACTS 2020 RETAIL SALES



## COVID IMPACTS BY BUILDING SEGMENT



# **Normal Economic Drivers**

### **COVID & ECONOMIC RECOVERY**



**COVID Recovery** 

Vaccine is widely distributed mid-2021 and normal economic activity starts to return by end of the year. Electricity consumption in heavily impacted Commercial sectors will gradually recover between 2022 - 2024.



**Housing Market** 

Remains healthy and continues to grow as economy recovers



Commercial Real-Estate Will undergo some rebalancing leading to a slow down in new construction over next 5 years

# RETAIL SALES FORECAST 2020 - 2030



# RETAIL SALES FORECAST DRIVERS: 2020 - 2030



## RETAIL SALES FORECAST: 2020 - 2040



## IMPACTS OF ELECTRIFICATION ON 2020 FORECAST





### **MISSION**

Seattle City Light provides our customers affordable, reliable and environmentally responsible energy services.

### **VISION**

Create a shared energy future by partnering with our customers to meet their energy needs in whatever way they choose.

### **VALUES:**

- Qustomers First
- Environmental Stewardship
- Equitable Community Connections
- Operational and Financial Excellence
- Safe and Engaged Employees