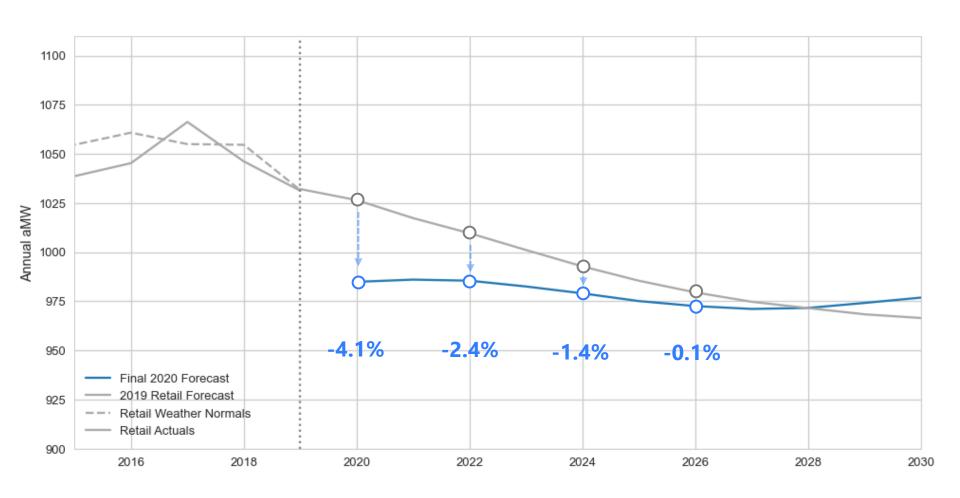

# 2020 RETAIL SALES FORECAST UPDATE

**Review Panel Presentation** 

John Rudolph December 2020

## **COVID IMPACTS 2020 SYSTEM LOAD**



### COVID IMPACTS 2020 RETAIL SALES



## COVID IMPACTS BY BUILDING SEGMENT



# **Normal Economic Drivers**

### **COVID & ECONOMIC RECOVERY**



**COVID Recovery** 

Vaccine is widely distributed mid-2021 and normal economic activity starts to return by end of the year. Electricity consumption in heavily impacted Commercial sectors will gradually recover between 2022 - 2024.



**Housing Market** 

Remains healthy and continues to grow as economy recovers



Commercial Real-Estate Will undergo some rebalancing leading to a slow down in new construction over next 5 years

# RETAIL SALES FORECAST 2020 - 2030



# RETAIL SALES FORECAST DRIVERS: 2020 - 2030



## RETAIL SALES FORECAST: 2020 - 2040



## IMPACTS OF ELECTRIFICATION ON 2020 FORECAST





### **MISSION**

Seattle City Light provides our customers affordable, reliable and environmentally responsible energy services.

### **VISION**

Create a shared energy future by partnering with our customers to meet their energy needs in whatever way they choose.

### **VALUES:**

- Qustomers First
- Environmental Stewardship
- Equitable Community Connections
- Operational and Financial Excellence
- Safe and Engaged Employees