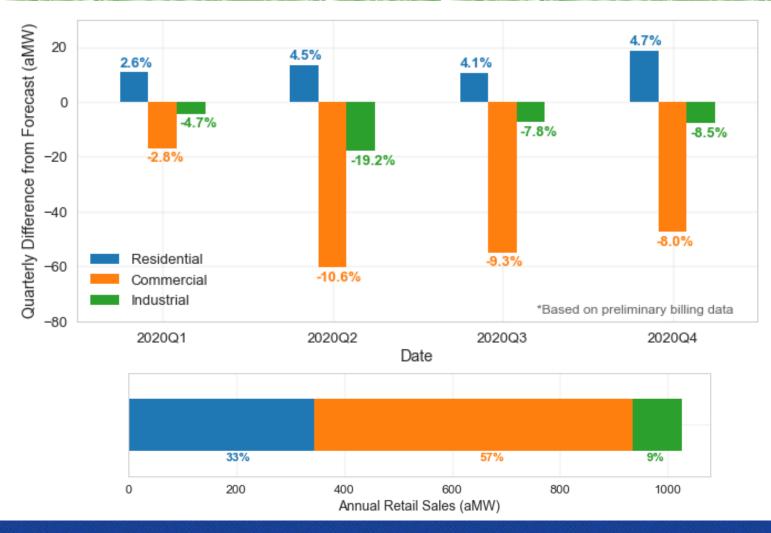

# 2020 RETAIL SALES FORECAST UPDATE

**Review Panel Presentation** 

John Rudolph December 2020

## **COVID IMPACTS 2020 SYSTEM LOAD**



### COVID IMPACTS 2020 RETAIL SALES



## COVID IMPACTS BY BUILDING SEGMENT



# **Normal Economic Drivers**

### **COVID & ECONOMIC RECOVERY**



**COVID Recovery** 

Vaccine is widely distributed mid-2021 and normal economic activity starts to return by end of the year. Electricity consumption in heavily impacted Commercial sectors will gradually recover between 2022 - 2024.



**Housing Market** 

Remains healthy and continues to grow as economy recovers



Commercial Real-Estate Will undergo some rebalancing leading to a slow down in new construction over next 5 years

# RETAIL SALES FORECAST 2020 - 2030



# RETAIL SALES FORECAST DRIVERS: 2020 - 2030



## RETAIL SALES FORECAST: 2020 - 2040



## IMPACTS OF ELECTRIFICATION ON 2020 FORECAST





### **MISSION**

Seattle City Light provides our customers affordable, reliab