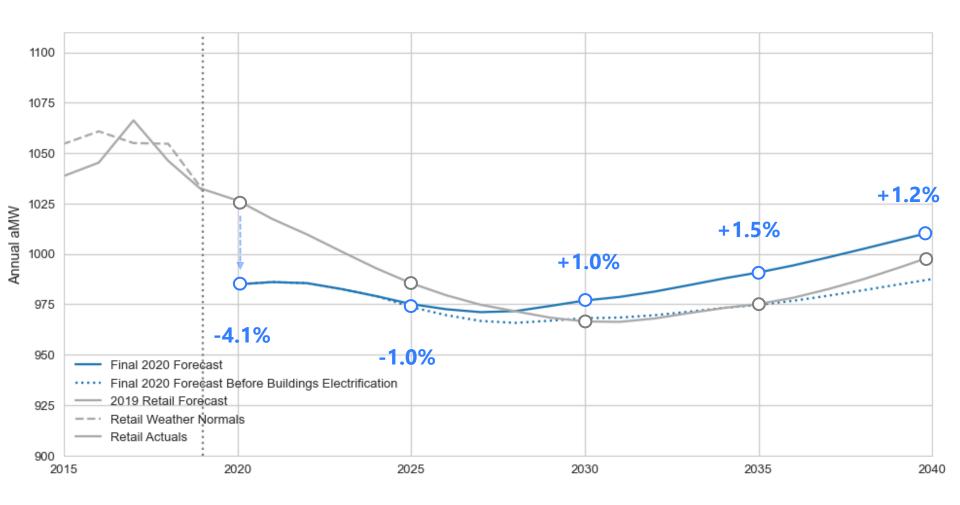

## RETAIL SALES FORECAST: 2020 - 2040

## IMPACTS OF ELECTRIFICATION ON 2020 FORECAST