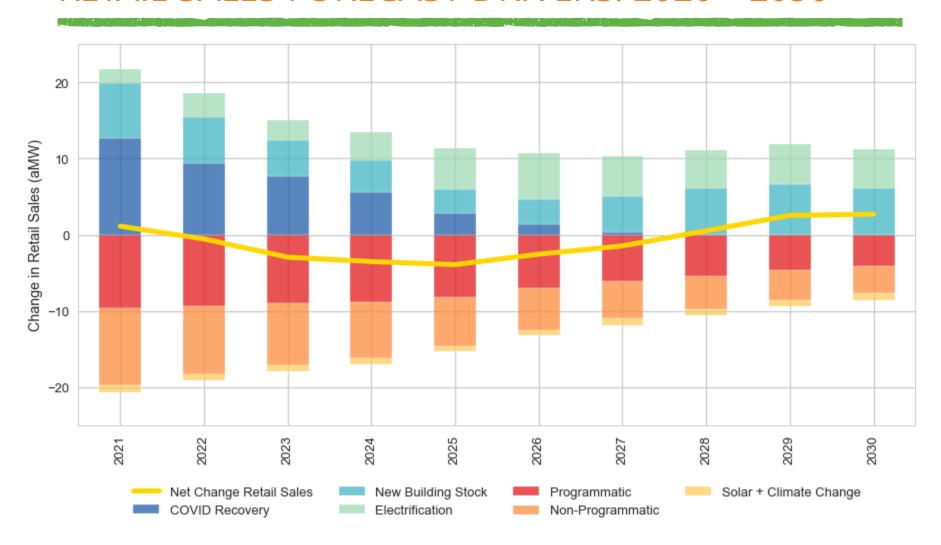

020 RETAIL SALES FORECAST UPDATE

**Review Panel Presentation** 

John Rudolph December 2020

## **COVID IMPACTS 2020 SYSTEM LOAD**



### COVID IMPACTS 2020 RETAIL SALES



## COVID IMPACTS BY BUILDING SEGMENT



# **Normal Economic Drivers**

### **COVID & ECONOMIC RECOVERY**



**COVID Recovery** 

Vaccine is widely distributed mid-2021 and normal economic activity starts to return by end of the year. Electricity consumption in heavily impacted Commercial sectors will gradually recover between 2022 - 2024.



**Housing Market** 

Remains healthy and continues to grow as economy recovers



Commercial Real-Estate Will undergo some rebalancing leading to a slow down in new construction over next 5 years

# RETAIL SALES FORECAST 2020 - 2030



# RETAIL SALES FORECAST DRIVERS: 2020 - 2030



## RETAIL SALES FORECAST: 2020 - 2040



## IMPACTS OF ELECTRIFICATION ON 2020 FORECAST





### **MISSION**

Seattle City Light provides our customers affordable, reliable and environmentally responsible energy services.

### **VISION**

Create a shared energy future by partnering with our customers to meet their energy needs in whatever way they choose.

### **VALUES:**

- Qustomers First
- Environmental Stewardship
- Equitable Community Connections
- Operational and Financial Excellence
- Safe and Engaged Employees