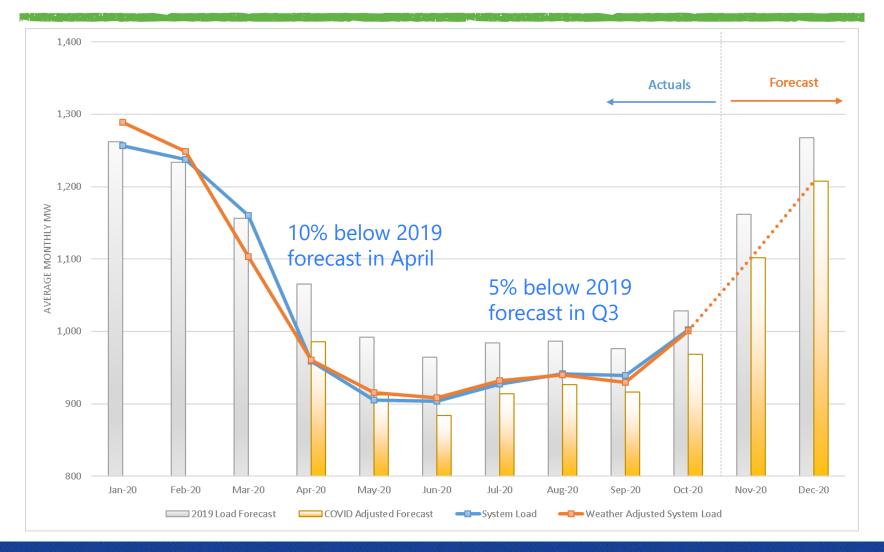

# 2020 RETAIL SALES FORECAST UPDATE

**Review Panel Presentation** 

John Rudolph December 2020

## **COVID IMPACTS 2020 SYSTEM LOAD**



### COVID IMPACTS 2020 RETAIL SALES



## COVID IMPACTS BY BUILDING SEGMENT



# **Normal Economic Drivers**

### **COVID & ECONOMIC RECOVERY**



**COVID Recovery** 

Vaccine is widely distributed mid-2021 and normal economic activity starts to return by end of the year. Electricity consumption in heavily impacted Commercial sectors will gradually recover between 2022 - 2024.



**Housing Market** 

Remains healthy and continues to grow as economy recovers



Commercial Real-Estate Will undergo some rebalancing leading to a slow down in new construction over next 5 years

# RETAIL SALES FORECAST 2020 - 2030



# RETAIL SALES FORECAST DRIVERS: 2020 - 2030



## RETAIL SALES FORECAST: 2020 - 2040



## IMPACTS OF ELECTRIFICATION ON 2020 FORECAST





### **MISSION**

Seattle City Light pr