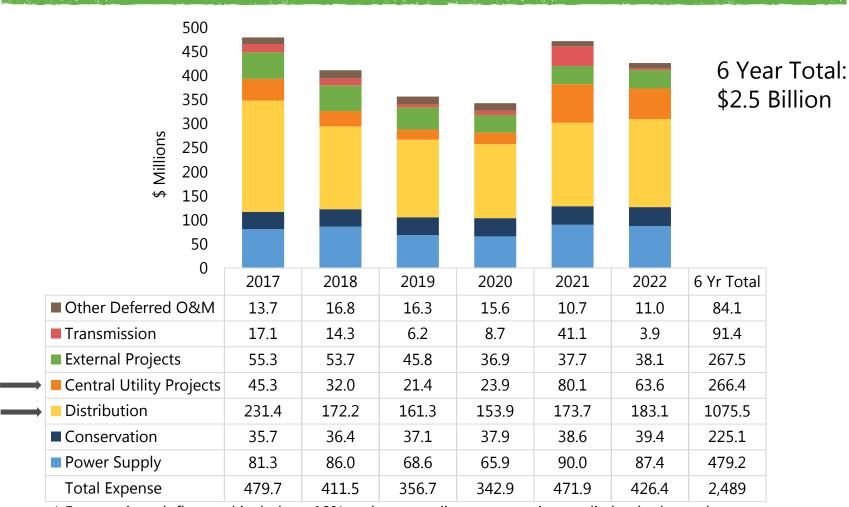

## ADOPTED CAPITAL IMPROVEMENT PROGRAM

<sup>\*</sup> Forecast is cash flow and includes a 10% under-expenditure assumption applied to budget values.