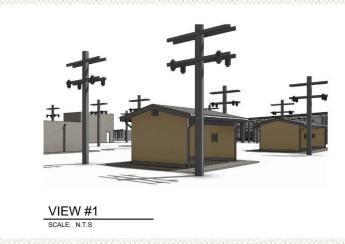

## TECHNICAL TRAINING CENTER UPDATE

- Comprehensive Technical Training Center that will consolidate all technical training for SCL & will be annually used by over 1100 City Light employees
- Located on 4.42 acres of land, adjacent to the Duwamish Substation on the Duwamish River & Hamm Creek
- Total cost of \$13.4 million, including building costs and wetland mitigation
- LEED Gold Certification, facility will reflect City Light's passion for the environment & commitment to being the "Nation's Greenest Utility"
- Project design began in 2012 and has been delayed due to environmental permitting process.
  - Design Team Schacht Aslani Architects, p.c.
  - 90% completion of site and building design
  - o 100% completed with additional feedback from the permitting process

13,000 square foot indoor facility

Multi Acre Outdoor Training Facility