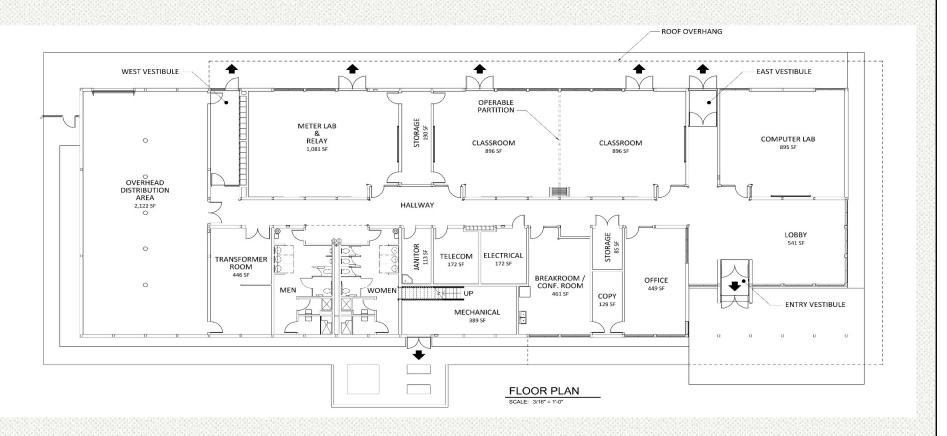

## TECHNICAL TRAINING CENTER UPDATE

- Comprehensive Technical Training Center that will consolidate all technical training for SCL & will be annually used by over 1100 City Light employees
- Located on 4.42 acres of land, adjacent to the Duwamish Substation on the Duwamish River & Hamm Creek
- Total cost of \$13.4 million, including building costs and wetland mitigation
- LEED Gold Certification, facility will reflect City Light's passion for the environment & commitment to being the "Nation's Greenest Utility"
- Project design began in 2012 and has been delayed due to environmental permitting process.
  - Design Team Schacht Aslani Architects, p.c.
  - 90% completion of site and building design
  - o 100% completed with additional feedback from the permitting process

13,000 square foot indoor facility

Multi Acre Outdoor Training Facility