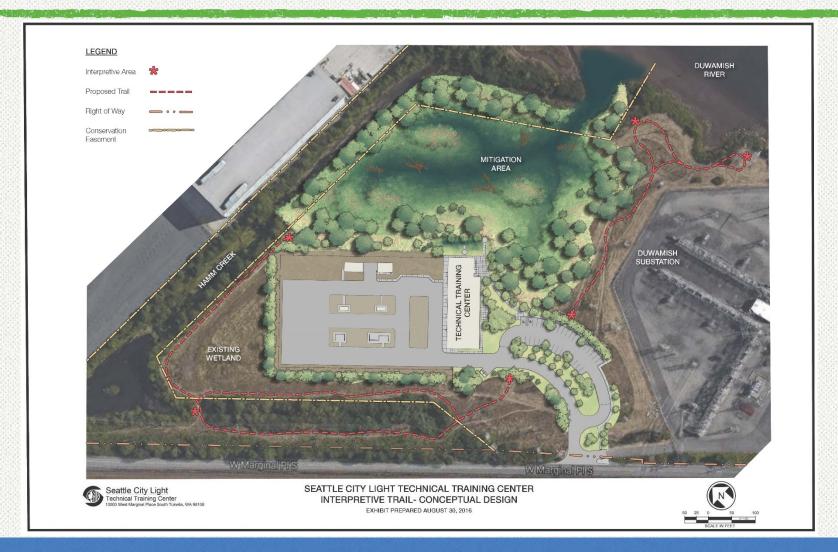

## TECHNICAL TRAINING CENTER UPDATE

- Comprehensive Technical Training Center that will consolidate all technical training for SCL & will be annually used by over 1100 City Light employees
- Located on 4.42 acres of land, adjacent to the Duwamish Substation on the Duwamish River & Hamm Creek
- Total cost of \$13.4 million, including building costs and wetland mitigation
- LEED Gold Certification, facility will reflect City Light's passion for the environment & commitment to being the "Nation's Greenest Utility"
- Project design began in 2012 and has been delayed due to environmental permitting process.
  - Design Team Schacht Aslani Architects, p.c.
  - 90% completion of site and building design
  - o 100% completed with additional feedback from the permitting process

13,000 square foot indoor facility

Multi Acre Outdoor Training Facility