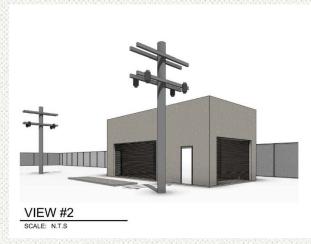

## TECHNICAL TRAINING CENTER UPDATE

- Comprehensive Technical Training Center that will consolidate all technical training for SCL & will be annually used by over 1100 City Light employees
- Located on 4.42 acres of land, adjacent to the Duwamish Substation on the Duwamish River & Hamm Creek
- Total cost of \$13.4 million, including building costs and wetland mitigation
- LEED Gold Certification, facility will reflect City Light's passion for the environment & commitment to being the "Nation's Greenest Utility"
- Project design began in 2012 and has been delayed due to environmental permitting process.
  - Design Team Schacht Aslani Architects, p.c.
  - 90% completion of site and building design
  - o 100% completed with additional feedback from the permitting process

13,000 square foot indoor facility

Multi Acre Outdoor Training Facility