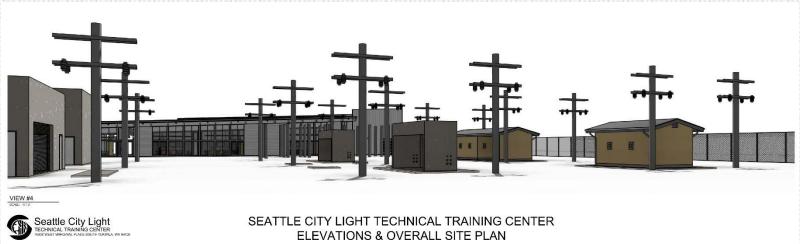

## TECHNICAL TRAINING CENTER UPDATE

- Comprehensive Technical Training Center that will consolidate all technical training for SCL & will be annually used by over 1100 City Light employees
- Located on 4.42 acres of land, adjacent to the Duwamish Substation on the Duwamish River & Hamm Creek
- Total cost of \$13.4 million, including building costs and wetland mitigation
- LEED Gold Certification, facility will reflect City Light's passion for the environment & commitment to being the "Nation's Greenest Utility"
- Project design began in 2012 and has been delayed due to environmental permitting process.
  - Design Team Schacht Aslani Architects, p.c.
  - 90% completion of site and building design
  - o 100% completed with additional feedback from the permitting process

13,000 square foot indoor facility

Multi Acre Outdoor Training Facility