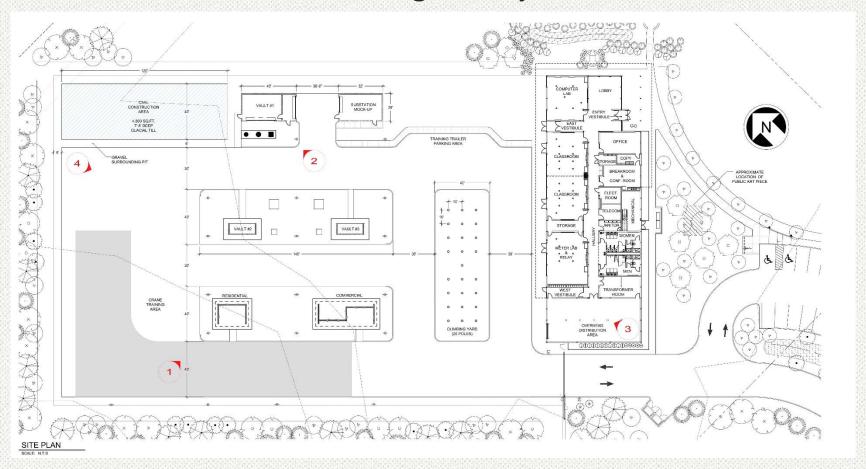

## TECHNICAL TRAINING CENTER UPDATE

- Comprehensive Technical Training Center that will consolidate all technical training for SCL & will be annually used by over 1100 City Light employees
- Located on 4.42 acres of land, adjacent to the Duwamish Substation on the Duwamish River & Hamm Creek
- Total cost of \$13.4 million, including building costs and wetland mitigation
- LEED Gold Certification, facility will reflect City Light's passion for the environment & commitment to being the "Nation's Greenest Utility"
- Project design began in 2012 and has been delayed due to environmental permitting process.
  - Design Team Schacht Aslani Architects, p.c.
  - 90% completion of site and building design
  - o 100% completed with additional feedback from the permitting process

13,000 square foot indoor facility

Multi Acre Outdoor Training Facility