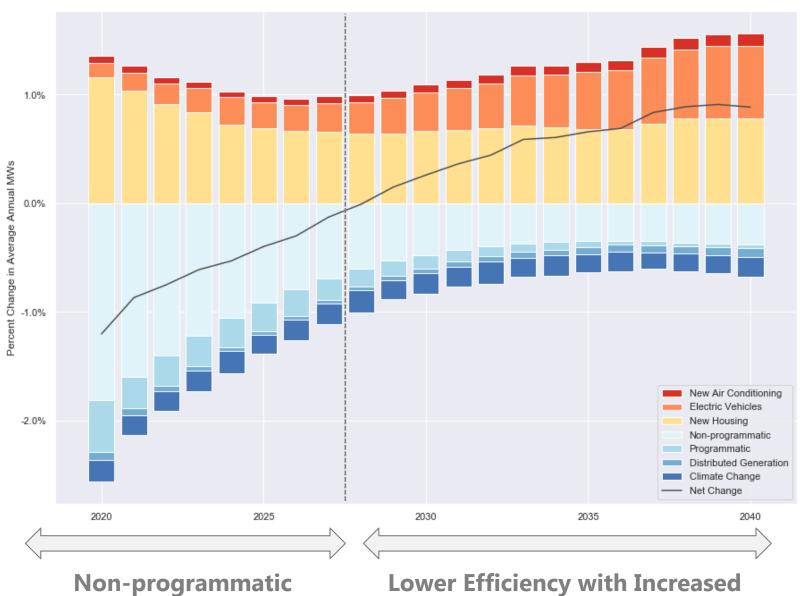

## RESIDENTIAL SALES DRIVERS

Non-programmatic Efficiency Offsetting Growth

Lower Efficiency with Increased Electrification