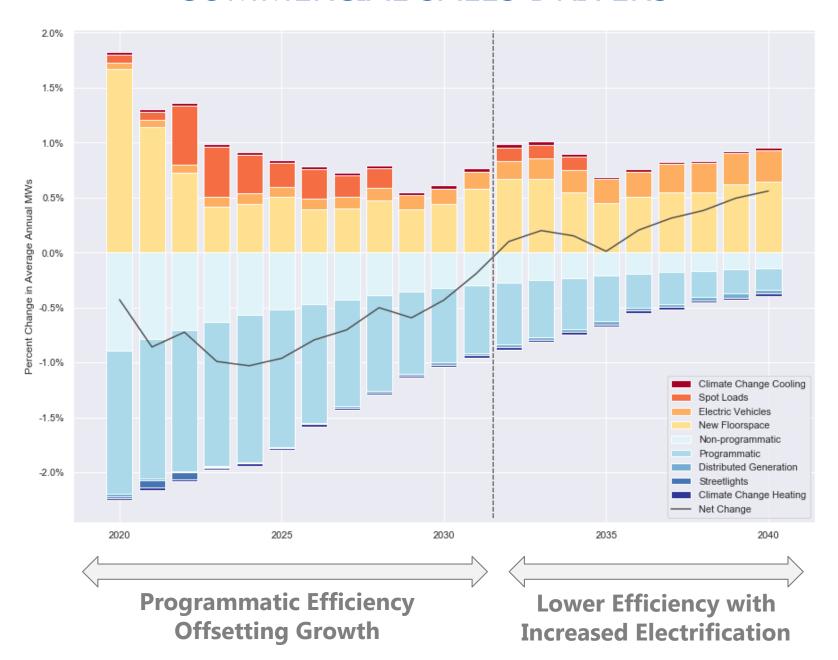

## **2019 RETAIL SALES FORECAST**



**U-Shape driven by**: **1.** Front loaded energy efficiency savings **2.** Ramp up in transit electrification

Major changes from 2017: 1. Downward adjustment to historical retail sales 2. 2019 System Load trending lower than expected 3. Stronger electrification assumptions

## RESIDENTIAL SALES DRIVERS



Non-programmatic Efficiency Offsetting Growth

Lower Efficiency with Increased Electrification

## COMMERCIAL SALES DRIVERS



## STRATEGIC PLANNING VIEW



| Forecast Year  | Weather Adjusted Actuals |       |       |       |       |  |  |  |
|----------------|--------------------------|-------|-------|-------|-------|--|--|--|
|                | 2014                     | 2015  | 2016  | 2017  | 2018  |  |  |  |
| 2019 Forecast  | 1,074                    | 1,052 | 1,058 | 1,048 | 1,043 |  |  |  |
|                |                          | -2.1% | 0.6%  | -0.9% | -0.5% |  |  |  |
| 2018 Forecast  | 1,073                    | 1,051 | 1,058 | 1,057 | 1,053 |  |  |  |
|                |                          | -2.1% | 0.7%  | -0.1% | -0.3% |  |  |  |
| 2017 Forecast  | 1,079                    | 1,061 | 1,064 | 1,069 | 1,067 |  |  |  |
|                |                          | -1.7% | 0.2%  | 0.5%  | -0