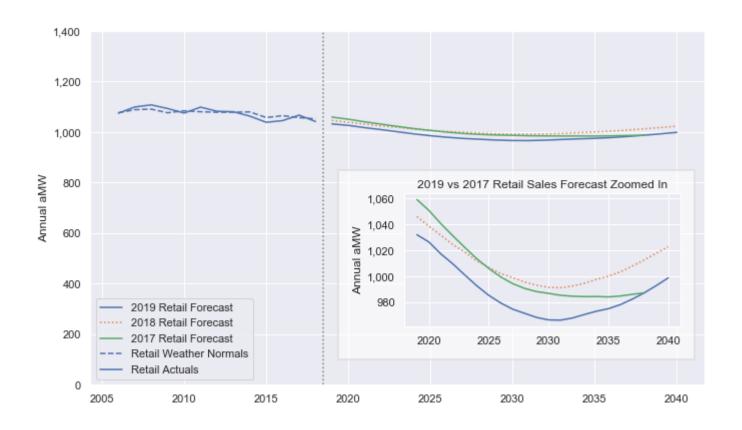

## **2019 RETAIL SALES FORECAST**

**U-Shape driven by**: **1.** Front loaded energy efficiency savings **2.** Ramp up in transit electrification

Major changes from 2017: 1. Downward adjustment to historical retail sales 2. 2019 System Load trending lower than expected 3. Stronger electrification assumptions