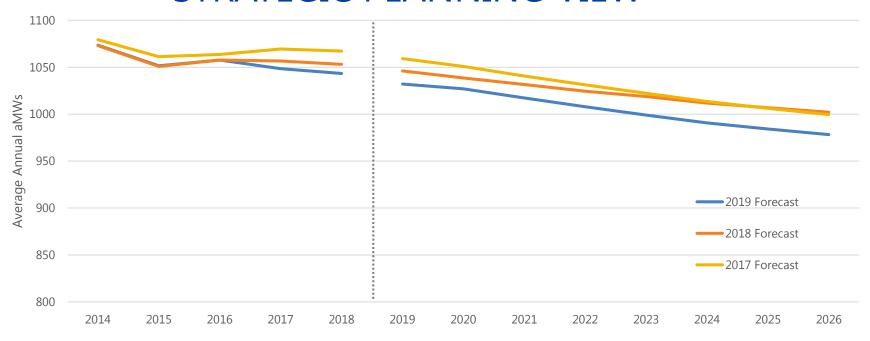

## STRATEGIC PLANNING VIEW

| Forecast Year  | Weather Adjusted Actuals |       |       |       |       |  |  |  |
|----------------|--------------------------|-------|-------|-------|-------|--|--|--|
|                | 2014                     | 2015  | 2016  | 2017  | 2018  |  |  |  |
| 2019 Forecast  | 1,074                    | 1,052 | 1,058 | 1,048 | 1,043 |  |  |  |
|                |                          | -2.1% | 0.6%  | -0.9% | -0.5% |  |  |  |
| 2018 Forecast  | 1,073                    | 1,051 | 1,058 | 1,057 | 1,053 |  |  |  |
|                |                          | -2.1% | 0.7%  | -0.1% | -0.3% |  |  |  |
| 2017 Forecast  | 1,079                    | 1,061 | 1,064 | 1,069 | 1,067 |  |  |  |
|                |                          | -1.7% | 0.2%  | 0.5%  | -0.2% |  |  |  |
| ZOI/ I OleCast | 1,079                    |       |       |       |       |  |  |  |

0.1%

-0.9%

0.0%

-0.5%

0.0%

-0.6%

-0.8%

-2.0%

-0.9%

-2.2%

-1.3%

-2.6%

-1.2%

-2.3%

-1.4%

-2.2%

-1.5%

-2.1%

% Change 2018

% Change 2017

| Forecast |       |       |       |       |       |       |       |  |  |  |
|----------|-------|-------|-------|-------|-------|-------|-------|--|--|--|
| 2019     | 2020  | 2021  | 2022  | 2023  | 2024  | 2025  | 2026  |  |  |  |
| 1,032    | 1,026 | 1,017 | 1,010 | 1,001 | 993   | 985   | 980   |  |  |  |
| -1.1%    | -0.5% | -0.9% | -0.8% | -0.8% | -0.8% | -0.7% | -0.6% |  |  |  |
| 1,046    | 1,039 | 1,032 | 1,024 | 1,019 | 1,012 | 1,007 | 1,002 |  |  |  |
| -0.7%    | -0.7% | -0.7% | -0.7% | -0.6% | -0.7% | -0.5% | -0.5% |  |  |  |
| 1,059    | 1,051 | 1,041 | 1,031 | 1,022 | 1,014 | 1,006 | 1,000 |  |  |  |
| -0.7%    | -0.8% | -1.0% | -0.9% | -0.9% | -0.8% | -0.7% | -0.7% |  |  |  |
|          |       |       |       |       |       |       |       |  |  |  |

-1.7%

-2.1%

-1.9%

-2.1%

-2.3%

-2.0%

-2.1%

-2.1%