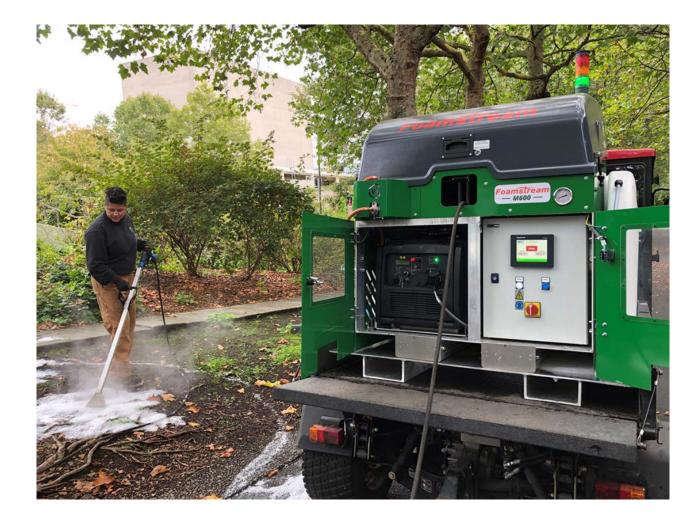

### Main Components

| • <u>Generator</u>                  | - Propane |
|-------------------------------------|-----------|
| <ul> <li>Pressure washer</li> </ul> | -Water    |
| • <u>Boiler</u>                     | -Diesel   |
| - <b>-</b> • • • •                  |           |

Foam injection system
 -Plant based fluid

• <u>100' hose and applicating wand</u> -Applies Foam

### Applications

- Weed Control
- Moss and Algae
- Gum and Graffiti removal
- Urban Fixtures cleaning
- Sanitation kills bacteria and currently testing on viruses
- General cleaning