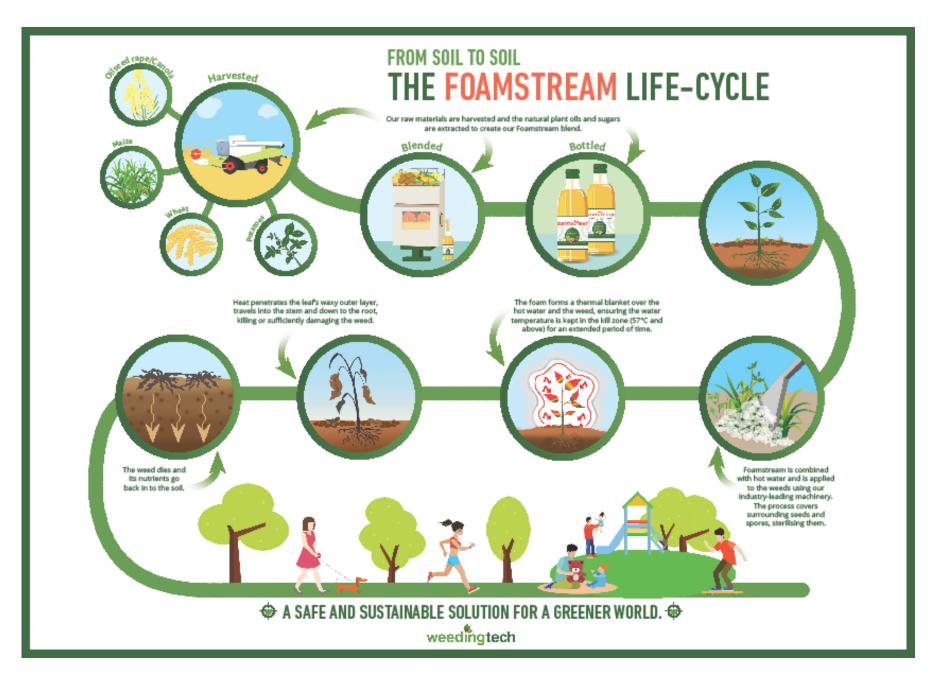

# Foamstream

## Benefits

- Chemical-free hot water and biodegradable plant-based solution
- Use in any weather conditions
- Safe around people, animals, waterways and delicate ecosystems
- Year-round maintenance applications besides weed control
- Pre-emergent control
- No pesticide license necessary
- Operation cost vs other weed control options

### Applications

- Weed Control
- Moss and Algae
- Gum and Graffiti removal
- Urban Fixtures cleaning
- Sanitation kills bacteria and currently testing on viruses
- General cleaning