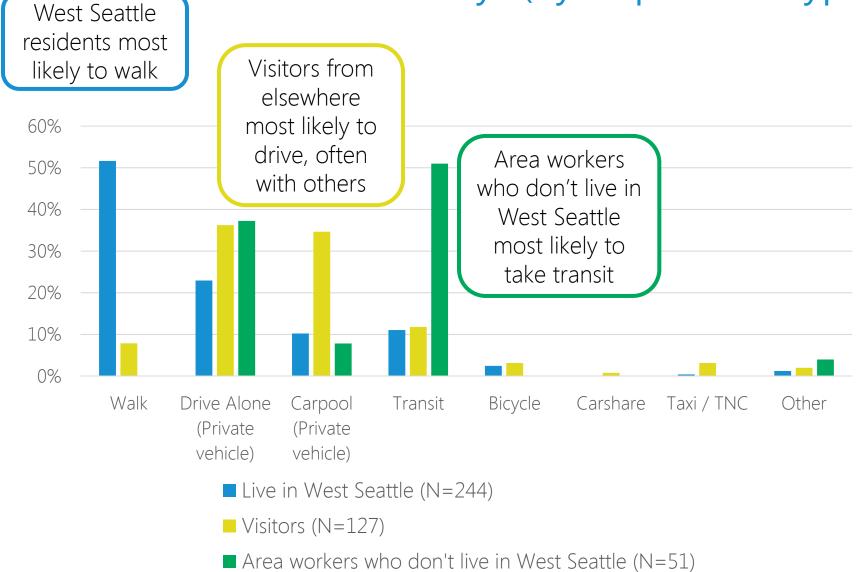

TRIANGLE?

Help us understand more about access and parking in these areas in West Seattle by taking a brief survey by October 31, 2017 at bit.ly/WestSeattleSurvey



- Weekday on-street commercial area occupancy and duration parking study (53 blockfaces / 700 parking spaces)
- Weekday and weekend publicly-available off-street parking study (265 free spaces and 312 paid spaces)
- Weekday and weekend on-street residential area occupancy and duration study (171 blockfaces / 2,700 spaces)

# Intercept Survey – overall mode split, all respondents

# How did you get to the West Seattle Junction today? (N = 490)



Q6: How did you travel to the area? Multiple response: may sum to > 100% Base: All respondents (n=490)

# How did you travel to the West Seattle Junction today? (by respondent type)



#### **Other Access Survey Findings**

| Data subset                                                   | Finding                                                                                                                                              |
|---------------------------------------------------------------|------------------------------------------------------------------------------------------------------------------------------------------------------|
| Visit frequency by mode                                       | Those who walk/bike visit most often (65% visit most days). Drivers visit least frequently (26% visit most days).                                    |
| Visitors from outside West<br>Seattle only - reason for visit | Dining or eating out was most common reaso