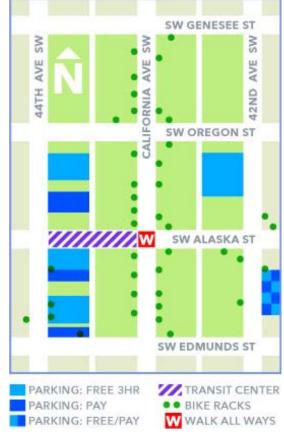

#### Parking location for drivers

- From surveys, slightly over half of drivers report parking 0-1 blocks from destination
- Visitors to the area heavily use the 3-hour free Junction lots

| Study method -<br>Group            | Distance from destination                                              | Parking type                                                                                   |
|------------------------------------|------------------------------------------------------------------------|------------------------------------------------------------------------------------------------|
| Intercept study – all<br>drivers   | 50% parked within 1 block of destination                               | 50% parked on-street and about 50% parked off-street,                                          |
| Online survey -<br>Residents       | 80% of residents usually parked on their block.                        | 57% of residents park in off-<br>street parking at or near their<br>home, remainder on-street. |
| Online survey -<br>Visitors        | 52% of visitors report usually parking on the their destination block. | 73% of visitors park in the 3-<br>hour Junction free lots                                      |
| Online survey<br>employees/workers |                                                                        | 63% of workers park on-<br>street, remainder off-street                                        |