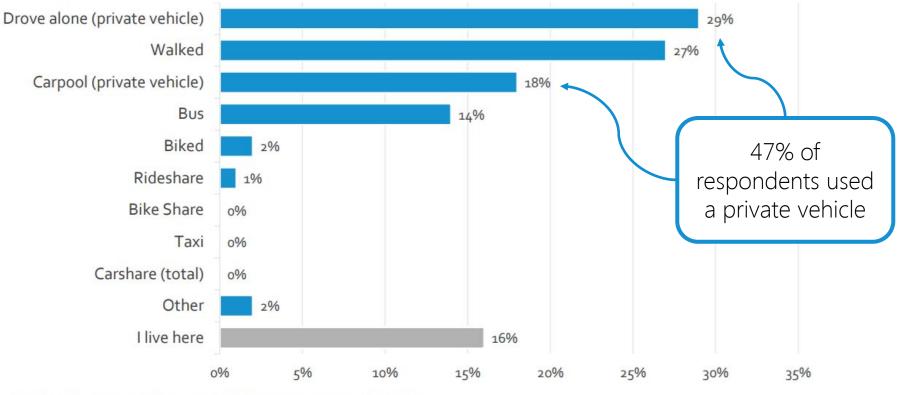

# Intercept Survey – overall mode split, all respondents

# How did you get to the West Seattle Junction today? (N = 490)

Q6: How did you travel to the area? Multiple response: may sum to > 100% Base: All respondents (n=490)