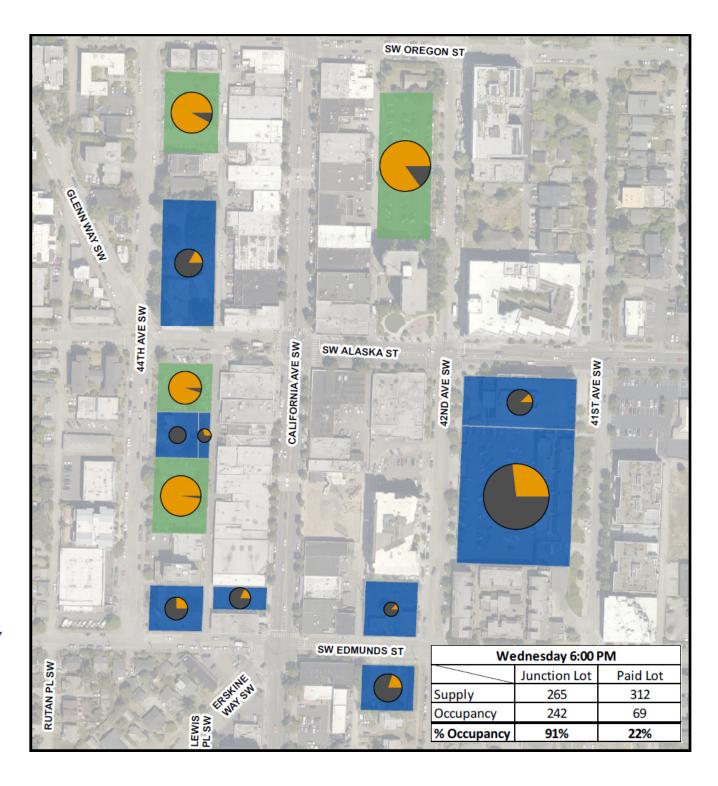

#### **Off-Street Parking Occupancy**

— Junction Free Lots - Wednesday
— Paid Parking Facilities - Wednesday
…… Paid Parking Facilities - Saturday

#### Off-street detail, Wed 6 PM

Occupied Spaces

Unoccupied Spaces Note: Data collected on 9/20/2017