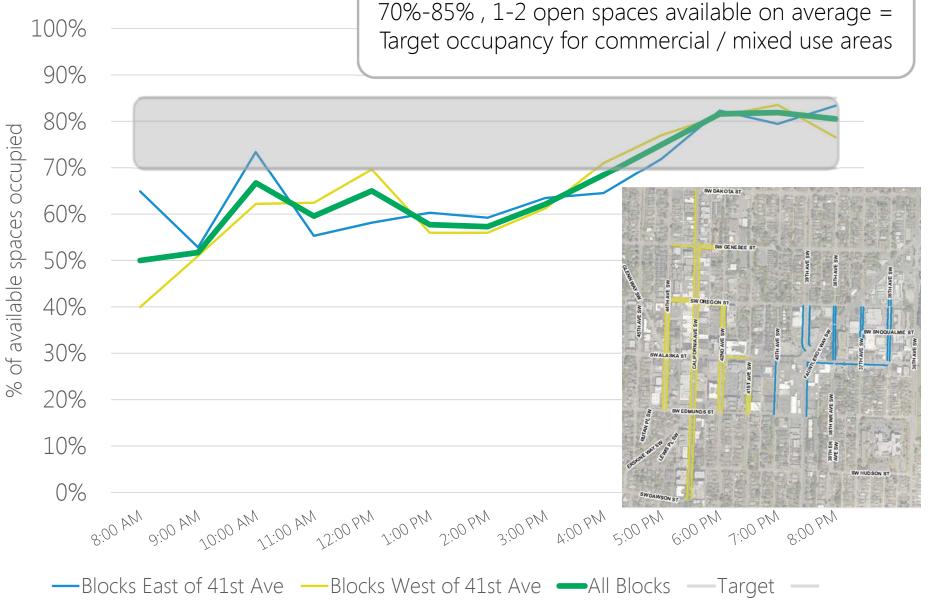

#### Weekday On-Street Parking Occupancy – Commercial areas

# Parking study summary results

Summary points:

- In commercial area, parking readily available before about 5 PM. Occupancy peaks 6-7 PM.
- In larger residential area, occupancy hovers around 50% with some higher blocks closest to Junction
- Public paid off-street parking peaks at around 50% utilized
- Junction lots approach full in evenings