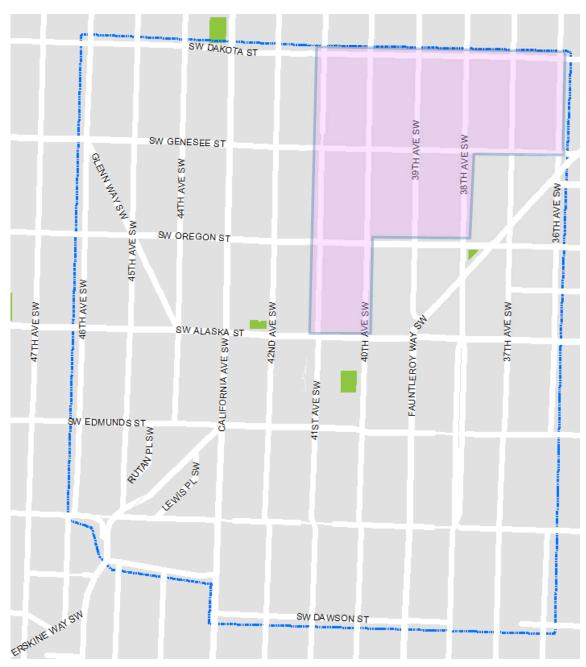

# Background

- RPZ request (pink area)
- No recent area review of parking and access
- Focus on larger area (blue line)