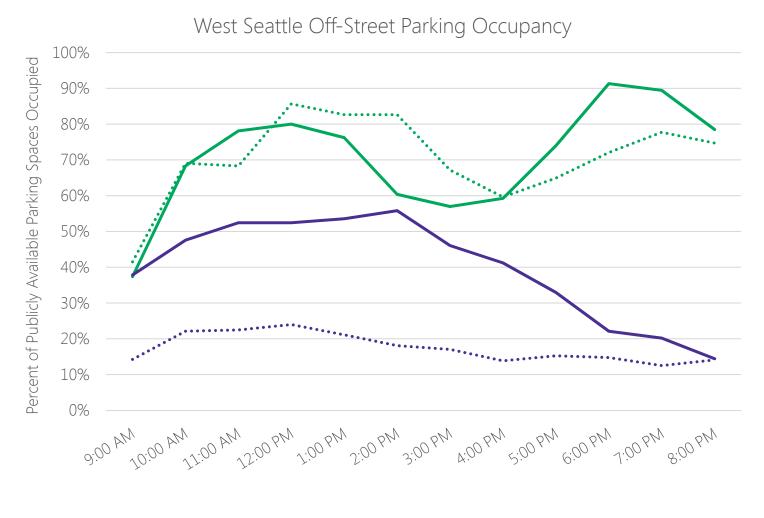

#### **Off-Street Parking Occupancy**

— Junction Free Lots - Wednesday
— Paid Parking Facilities - Wednesday
…… Paid Parking Facilities - Saturday

# Parking study summary results

Summary points:

- In commercial area, parking readily available before about 5 PM. Occupancy peaks 6-7 PM.
- In larger residential area, occupancy hovers around 50% with some higher blocks closest to Junction
- Public paid off-street parking peaks at around 50% utilized
- Junction lots approach full in evenings