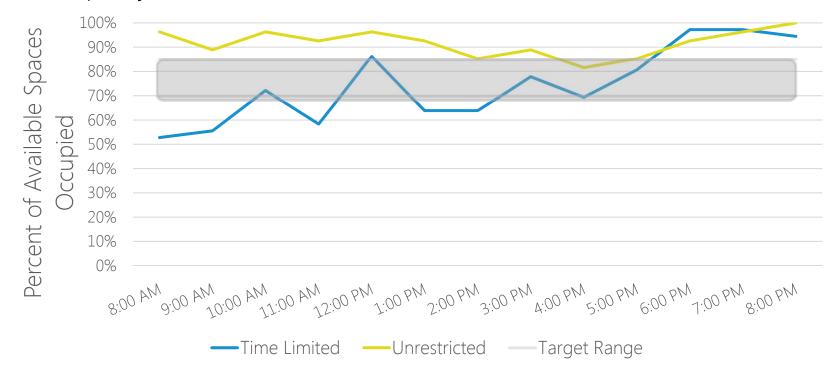

#### Time Limits vs. Unrestricted

• Compares parking use on three blockfaces which are partly time limited and partly unrestricted

| Parking space type                    | Spaces Studied<br>(three blockfaces) | Vehicles per space per day |
|---------------------------------------|--------------------------------------|----------------------------|
| Time Limited Parking Spaces           | 36                                   | 4.6                        |
| Unrestricted Parking (no time limits) | 27                                   | 2.3                        |

# Weekday On-Street Parking Duration – Commercial areas

- -Counted 3,271 vehicles in 706 spaces
- -Almost 60% of vehicles parked under 1 hour, 80% under 2 hours

| Parking space type                    | Vehicle type                                    | N (cars) | Avg Duration<br>(hours) |
|---------------------------------------|-------------------------------------------------|----------|-------------------------|
| Time Limited Parking Spaces           | General                                         | 3,100    | 1.3                     |
| Unrestricted Parking (no time limits) | General                                         | 129      | 3.0                     |
| Multiple (TL and Unrestricted)        | Disabled Permit                                 | 32       | 3.4                     |
| Multiple (TL and Unrestricted)        | Free-floating<br>carshare (car2go,<br>ReachNow) | 9        | 1.2                     |
| All spaces / all types                | All                                             | 3,271    | 1.4                     |