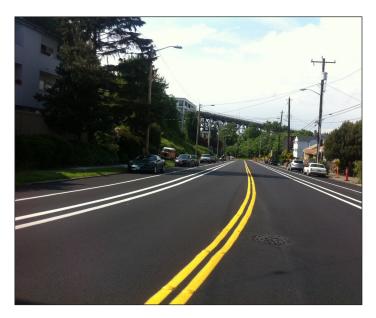

#### SW ROXBURY ST PAVING LOCATION

• SW Roxbury St: 15th Ave SW - 35th Ave SW

Dexter Ave N after 2011 paving

The City of Seattle paves several major streets across the city every year, including some in your neighborhood. Tell us how we might make changes to this street (see map) to better serve your needs. To request translation of these materials call (206) 684-8105.