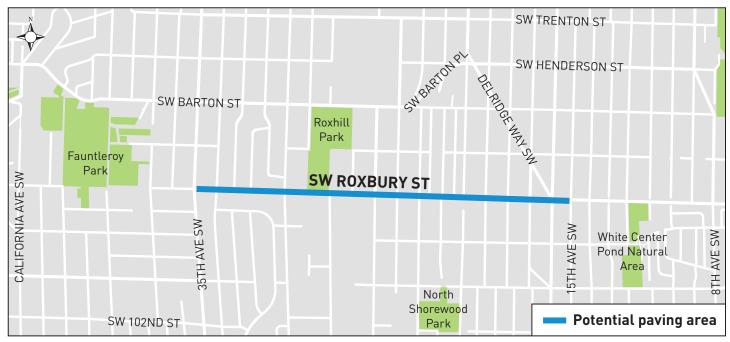

#### SW ROXBURY ST PAVING PROJECT MAP

#### SW ROXBURY ST PAVING LOCATION

• SW Roxbury St: 15th Ave SW - 35th Ave SW

Dexter Ave N after 2011 paving

The City of Seattle paves several major streets across the city every year, including some in your neighborhood. Tell us how we might make changes to this street (see map) to better serve your needs. To request translation of these materials call (206) 684-8105.