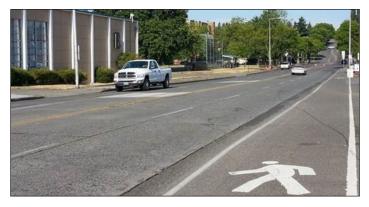

We prioritize paving based on pavement condition, traffic volume, geographic equity, cost, and opportunities for grants or coordination with other projects in the area.

Looking east on SW Roxbury St at 30th Ave SW