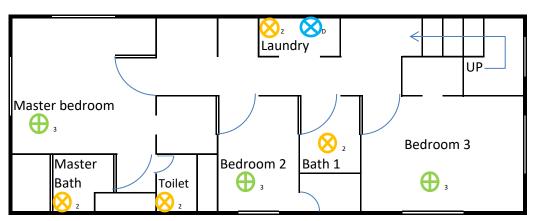

Second floor

| Suppl                 | Supply and exhaust air grills |                             |            |  |  |  |
|-----------------------|-------------------------------|-----------------------------|------------|--|--|--|
|                       | CFM                           | Operation                   | Grill type |  |  |  |
| <b>⊗</b> ĸ            | 100<br>Min.                   | Intermittent                | Exhaust    |  |  |  |
| <b>&gt;</b> 2         | Per dwg.                      | Continuous                  | Exhaust    |  |  |  |
| <b>⊕</b> ₃            | Per dwg.                      | Continuous                  | Supply     |  |  |  |
| <b>⊗</b> <sub>D</sub> | Per Mfr.                      | Intermittent<br>Cloth dryer | Exhaust    |  |  |  |

| Air balancing  |     |             |     |  |  |
|----------------|-----|-------------|-----|--|--|
| Supply         | CFM | Exhaust     | CFM |  |  |
| Living room    | 20  | Powder Room | 20  |  |  |
| Dining room    | 20  | Master Bath | 20  |  |  |
| Master bedroom | 20  | Toilet      | 20  |  |  |
| Bedroom 2      | 20  | Bath 1      | 20  |  |  |
| Bedroom 3      | 20  | Laundry     | 20  |  |  |
|                | 100 |             | 100 |  |  |