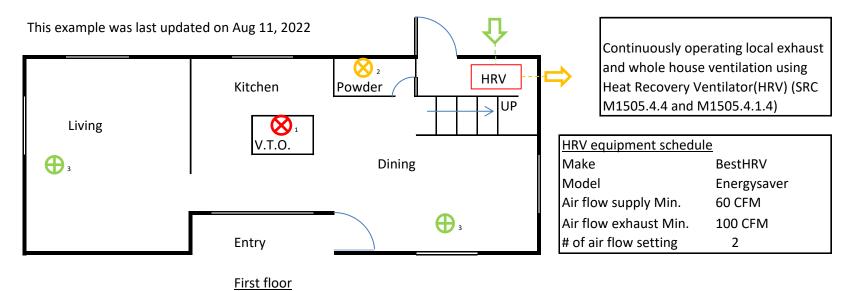

## **Ventilation notes:**

- 1. Local exhaust ventilation air flow rate is based on continuous operation per SRC table M1505.4.4 or SMT table 403.3.
- 2. Whole house ventilation is provided via Heat Recovery Ventilator(HRV) that operates continuously, per SRC table M1505.4.3(1),(2),(3) or SMC table 403.8.1.
- 3. Exhaust outlet location shall be per SRC section R303.5.2.
- 4. Fresh outdoor air intake location shall be per SRC section R303.5.1 and M1507.3.7.3.
- 5. The HRV shall operate continuously at a speed to provide min. exhaust rate 100 CFM and min fresh outdoor air supply rate 60 CFM.
- 6. Kitchen range exhaust and dryer exhaust are ducted and vented separately from HRV.
- 7. Testing and commissining shall be performed and documented per SRC M1505.4.1.6 or SMC 403.4.6.6. Present the documents to SDCI inspector when requested.
- 8. Ventilation controls: Each room having an exhaust grill is provided with 20, 40 or 60 minute timer switch that allows HRV to operate at high speed.

| Suppl                 | Supply and exhaust air grills |                             |            |  |  |  |
|-----------------------|-------------------------------|-----------------------------|------------|--|--|--|
|                       | CFM                           | Operation                   | Grill type |  |  |  |
| <b>⊗</b> ĸ            | 100<br>Min.                   | Intermittent                | Exhaust    |  |  |  |
| <b>&gt;</b> 2         | Per dwg.                      | Continuous                  | Exhaust    |  |  |  |
| <b>⊕</b> ₃            | Per dwg.                      | Continuous                  | Supply     |  |  |  |
| <b>⊗</b> <sub>D</sub> | Per Mfr.                      | Intermittent<br>Cloth dryer | Exhaust    |  |  |  |