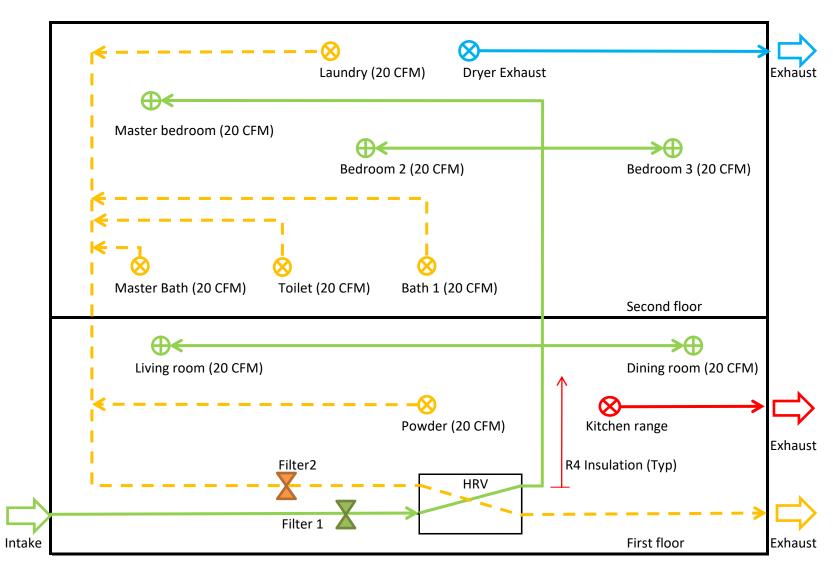

## **Ventilation notes:**

- 1. Local exhaust ventilation air flow rate is based on continuous operation per SRC table M1505.4.4 or SMT table 403.3.
- 2. Whole house ventilation is provided via Heat Recovery Ventilator(HRV) that operates continuously, per SRC table M1505.4.3(1),(2),(3) or SMC table 403.8.1.
- 3. Exhaust outlet location shall be per SRC section R303.5.2.
- 4. Fresh outdoor air intake location shall be per SRC section R303.5.1 and M1507.3.7.3.
- 5. The HRV shall operate continuously at a speed to provide min. exhaust rate 100 CFM and min fresh outdoor air supply rate 60 CFM.
- 6. Kitchen range exhaust and dryer exhaust are ducted and vented separately from HRV.
- 7. Testing and commissining shall be performed and documented per SRC M1505.4.1.6 or SMC 403.4.6.6. Present the documents to SDCI inspector when requested.
- 8. Ventilation controls: Each room having an exhaust grill is provided with 20, 40 or 60 minute timer switch that allows HRV to operate at high speed.

## HRV duct connection sketch

| Duct diameter               |          |
|-----------------------------|----------|
| Supply, From outdoor to HRV | 5" Round |
| Supply, From HRV to bldg.   | 6" Round |
| Exhaust, From bldg. to HRV  | 6" Round |
| Exhaust, HRV to outdoor     | 5" Round |
| Drain conn, HRV to drain    | 2-1/2"   |
| Filters, F1 & F2            | Merv 8   |

| Air balancing  |     |             |     |  |  |
|----------------|-----|-------------|-----|--|--|
| Supply         | CFM | Exhaust     | CFM |  |  |
| Living room    | 20  | Powder Room | 20  |  |  |
| Dining room    | 20  | Master Bath | 20  |  |  |
| Master bedroom | 20  | Toilet      | 20  |  |  |
| Bedroom 2      | 20  | Bath 1      | 20  |  |  |
| Bedroom 3      | 20  | Laundry     | 20  |  |  |
|                | 100 |             | 100 |  |  |